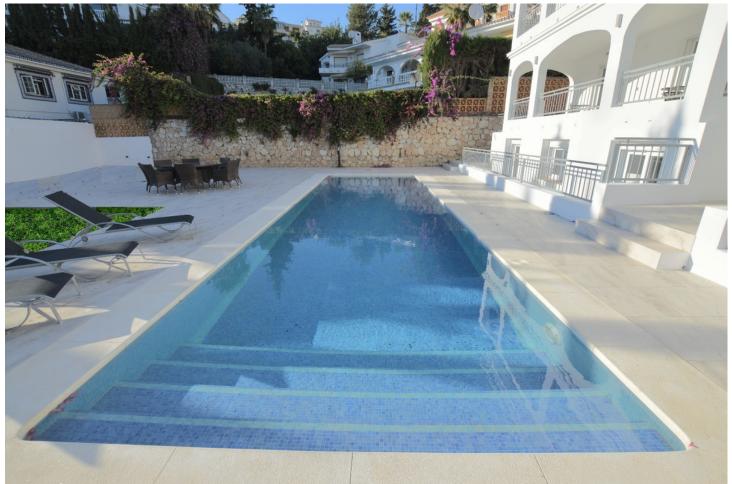

## Short Term Rental - House - Torremuelle 1.400€ / Week

www.mibgroup.es +34 662 58 96 58 info@mibgroup.es

Ref.-ID: MIBGR4707259 Torremuelle House

6

5

351 m2

800 m2

Absolutely stunning 6 bedroom, 5 bathroom Villa with huge terraces offering sea views, lovely swimming pool not overlooked, massive garden and patio area with seating for big families to enjoy barbecues and all the luxuries you'd expect inside to enjoy a fantastic large group holiday! The Villa offers Air Conditioning (hot & cold) throughout, WiFi internet, various TV channels, modern and fully equipped kitchen, comfortable beds in all rooms to sleep 12 and all bed linen and bath towels are provided! Situated just 15 minutes drive from Málaga Airport, 5 minute drive to lovely beaches, lots of shops at the bottom of the urbanisation as well as many restaurants and cafes, plus a short 10 minute drive to the major beach resort towns of Benalmadena and Fuengirola where you also find many attractions like zoos, aquaparks and amusement parks! VFT/MA/17344