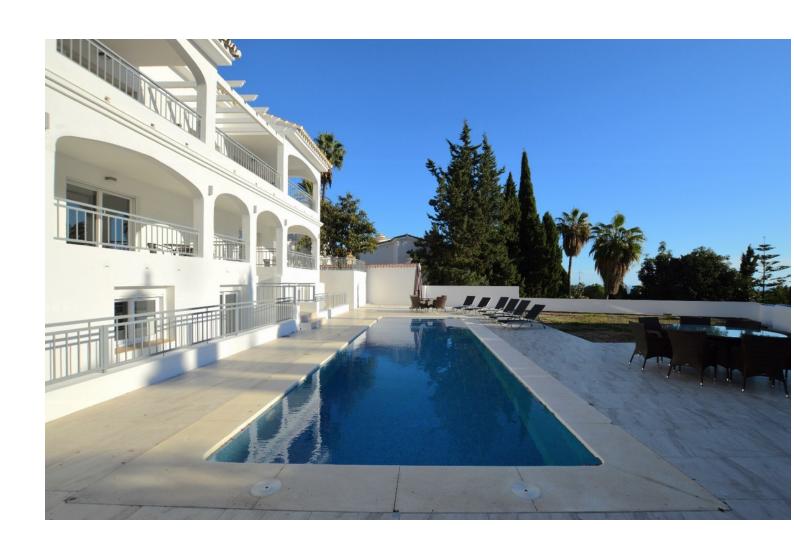

## Short Term Rental - House - Torremuelle 1.400€ / Week

www.mibgroup.es +34 662 58 96 58 info@mibgroup.es

Ref.-ID: MIBGR4707259 Torremuelle House

6

5

351 m2

800 m2

Absolutely stunning 6 bedroom, 5 bathroom Villa with huge terraces offering sea views, lovely swimming pool not overlooked, massive garden and patio area with seating for big families to enjoy barbecues and all the luxuries you'd expect inside to enjoy a fantastic large group holiday! The Villa offers Air Conditioning (hot & cold) throughout, WiFi internet, various TV channels, modern and fully equipped kitchen, comfortable beds in all rooms to sleep 12 and all bed linen and bath towels are provided! Situated just 15 minutes drive from Málaga Airport, 5 minute drive to lovely beaches, lots of shops at the bottom of the urbanisation as well as many restaurants and cafes, plus a short 10 minute drive to the major beach resort towns of Benalmadena and Fuengirola where you also find many attractions like zoos, aquaparks and amusement parks! VFT/MA/17344