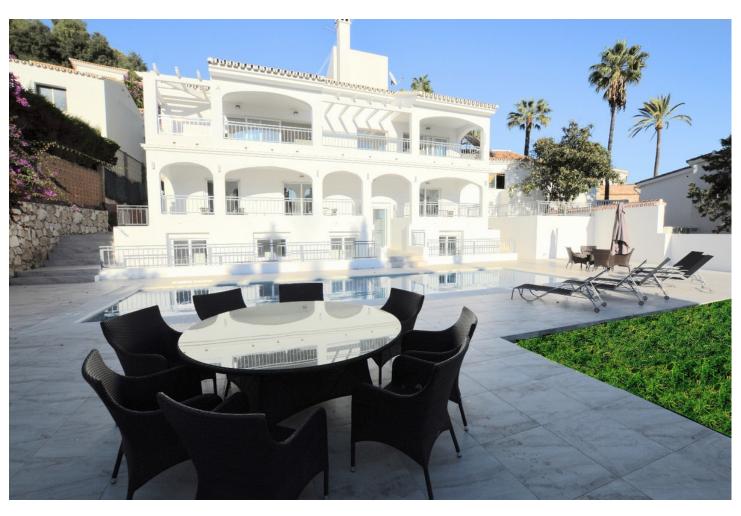

## Short Term Rental - House - Torremuelle 1.400€ / Week

www.mibgroup.es +34 662 58 96 58 info@mibgroup.es

Ref.-ID: MIBGR4707259 Torremuelle House

6

5

351 m2

800 m2

Absolutely stunning 6 bedroom, 5 bathroom Villa with huge terraces offering sea views, lovely swimming pool not overlooked, massive garden and patio area with seating for big families to enjoy barbecues and all the luxuries you'd expect inside to enjoy a fantastic large group holiday! The Villa offers Air Conditioning (hot & cold) throughout, WiFi internet, various TV channels, modern and fully equipped kitchen, comfortable beds in all rooms to sleep 12 and all bed linen and bath towels are provided! Situated just 15 minutes drive from Málaga Airport, 5 minute drive to lovely beaches, lots of shops at the bottom of the urbanisation as well as many restaurants and cafes, plus a short 10 minute drive to the major beach resort towns of Benalmadena and Fuengirola where you also find many attractions like zoos, aquaparks and amusement parks! VFT/MA/17344