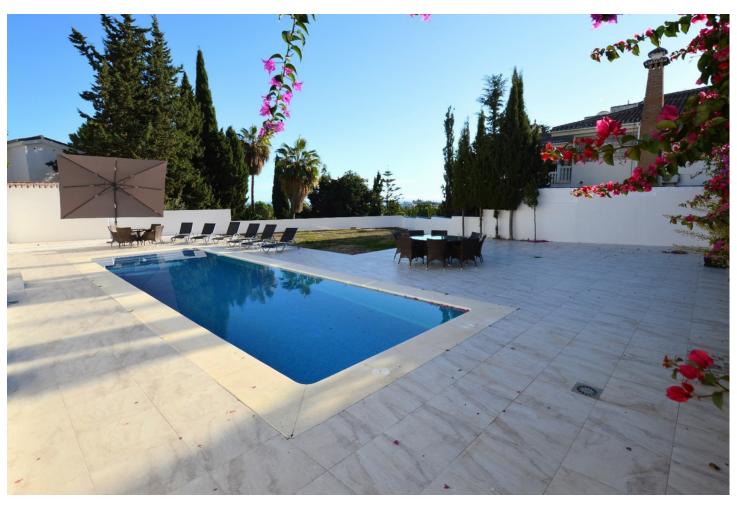

## Short Term Rental - House - Torremuelle 1.400€ / Week

www.mibgroup.es +34 662 58 96 58 info@mibgroup.es

Ref.-ID: MIBGR4707259 Torremuelle House

6

5

351 m2

800 m2

Absolutely stunning 6 bedroom, 5 bathroom Villa with huge terraces offering sea views, lovely swimming pool not overlooked, massive garden and patio area with seating for big families to enjoy barbecues and all the luxuries you'd expect inside to enjoy a fantastic large group holiday! The Villa offers Air Conditioning (hot & cold) throughout, WiFi internet, various TV channels, modern and fully equipped kitchen, comfortable beds in all rooms to sleep 12 and all bed linen and bath towels are provided! Situated just 15 minutes drive from Málaga Airport, 5 minute drive to lovely beaches, lots of shops at the bottom of the urbanisation as well as many restaurants and cafes, plus a short 10 minute drive to the major beach resort towns of Benalmadena and Fuengirola where you also find many attractions like zoos, aquaparks and amusement parks! VFT/MA/17344