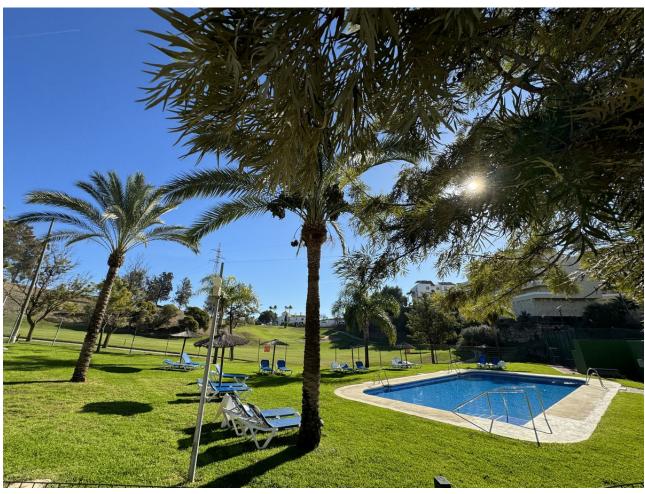

## Short Term Rental - Apartment - Calahonda 805€ / Week

www.mibgroup.es +34 662 58 96 58 info@mibgroup.es

Ref.-ID: MIBGR4717141 Calahonda Apartment

2

2

95 m2

Two cozy bedrooms with separate bathrooms one with a double bed the other with two single beds. Both bedrooms with matching closets, blinds and air conditioning. In addition, a fully equipped kitchen in which there is everything you need to prepare a meal. It has an oven, stove, kettle, coffee maker, microwave, dishwasher and even condiments. A spacious living room with TV, dining table and a corner sofa bed that can accommodate 2 more guests, meaning a total of 6 people can stay. Ideal for families or golf groups. To top it off, a large terrace with an outdoor couch and another dining table for summer nights. This wonderful apartment is located in a quiet neighborhood surrounded by golf courses in the Mijas Costa area with beautiful sea views. Large covered terrace with sofa and armchair for relaxing and outdoor dining. Great on-site amenities: tennis courts, padel, gym, indoor pool (HEATED! in winter), 2 outdoor pools and year-round restaurant, underground garage. Only 3 minutes drive to the nearest supermarket and several restaurants, pharmacy and services, 5 minutes drive to the nearby beach, 5 km to the popular town of La Cala, which attracts attractions and tranquility for families with children, Urbanisation Riviera del Sol is located halfway between Fuengirola and Marbella (15 km to both sides), 30 minutes from Malaga airport. The local beach is very safe and has a beautiful wooden promenade of 6 km along the coast ideal for walks.