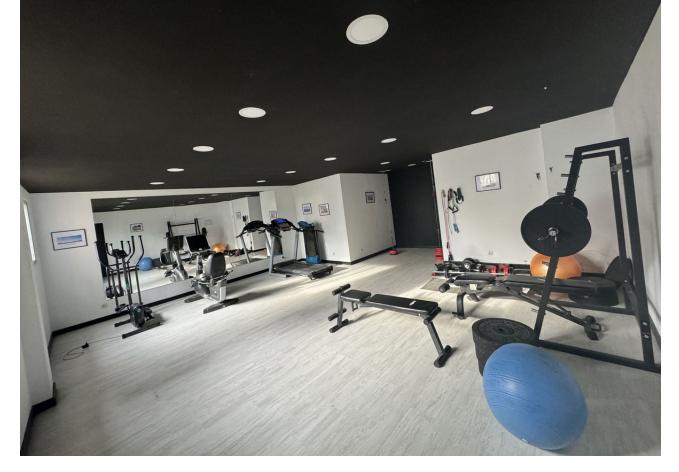

## Short Term Rental - Apartment - Calahonda 805€ / Week

www.mibgroup.es +34 662 58 96 58 info@mibgroup.es

Ref.-ID: MIBGR4717141 Calahonda Apartment

2

2

95 m2

Two cozy bedrooms with separate bathrooms one with a double bed the other with two single beds. Both bedrooms with matching closets, blinds and air conditioning. In addition, a fully equipped kitchen in which there is everything you need to prepare a meal. It has an oven, stove, kettle, coffee maker, microwave, dishwasher and even condiments. A spacious living room with TV, dining table and a corner sofa bed that can accommodate 2 more guests, meaning a total of 6 people can stay. Ideal for families or golf groups. To top it off, a large terrace with an outdoor couch and another dining table for summer nights. This wonderful apartment is located in a quiet neighborhood surrounded by golf courses in the Mijas Costa area with beautiful sea views. Large covered terrace with sofa and armchair for relaxing and outdoor dining. Great on-site amenities: tennis courts, padel, gym, indoor pool (HEATED! in winter), 2 outdoor pools and year-round restaurant, underground garage. Only 3 minutes drive to the nearest supermarket and several restaurants, pharmacy and services, 5 minutes drive to the nearby beach, 5 km to the popular town of La Cala, which attracts attractions and tranquility for families with children, Urbanisation Riviera del Sol is located halfway between Fuengirola and Marbella (15 km to both sides), 30 minutes from Malaga airport. The local beach is very safe and has a beautiful wooden promenade of 6 km along the coast ideal for walks.