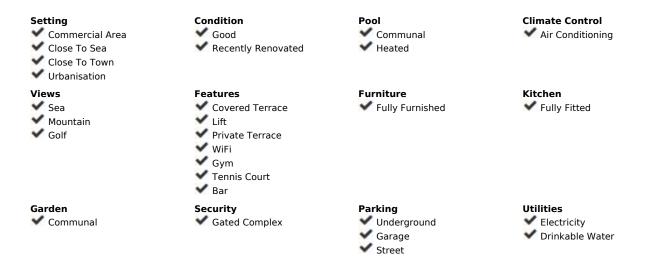

## Short Term Rental - Apartment - Calahonda 805€ / Week

www.mibgroup.es +34 662 58 96 58 info@mibgroup.es

Ref.-ID: MIBGR4717141 Calahonda Apartment

2

2

95 m2

Two cozy bedrooms with separate bathrooms one with a double bed the other with two single beds. Both bedrooms with matching closets, blinds and air conditioning. In addition, a fully equipped kitchen in which there is everything you need to prepare a meal. It has an oven, stove, kettle, coffee maker, microwave, dishwasher and even condiments. A spacious living room with TV, dining table and a corner sofa bed that can accommodate 2 more guests, meaning a total of 6 people can stay. Ideal for families or golf groups. To top it off, a large terrace with an outdoor couch and another dining table for summer nights. This wonderful apartment is located in a quiet neighborhood surrounded by golf courses in the Mijas Costa area with beautiful sea views. Large covered terrace with sofa and armchair for relaxing and outdoor dining. Great on-site amenities: tennis courts, padel, gym, indoor pool (HEATED! in winter), 2 outdoor pools and year-round restaurant, underground garage. Only 3 minutes drive to the nearest supermarket and several restaurants, pharmacy and services, 5 minutes drive to the nearby beach, 5 km to the popular town of La Cala, which attracts attractions and tranquility for families with children, Urbanisation Riviera del Sol is located halfway between Fuengirola and Marbella (15 km to both sides), 30 minutes from Malaga airport. The local beach is very safe and has a beautiful wooden promenade of 6 km along the coast ideal for walks.