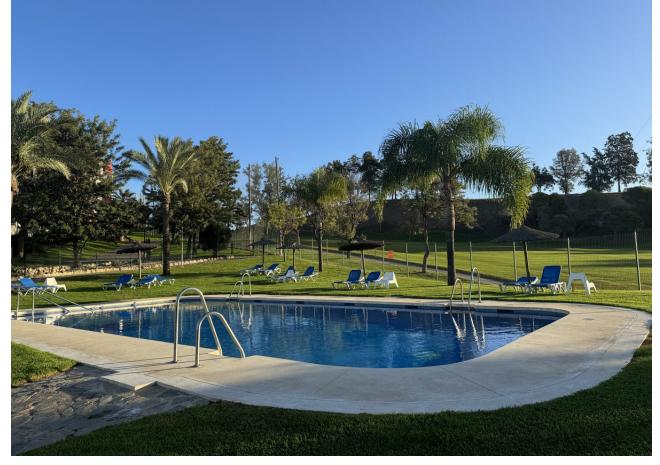

## Short Term Rental - Apartment - Calahonda 805€ / Week

www.mibgroup.es +34 662 58 96 58 info@mibgroup.es

Ref.-ID: MIBGR4717141 Calahonda Apartment

2

2

95 m2

Two cozy bedrooms with separate bathrooms one with a double bed the other with two single beds. Both bedrooms with matching closets, blinds and air conditioning. In addition, a fully equipped kitchen in which there is everything you need to prepare a meal. It has an oven, stove, kettle, coffee maker, microwave, dishwasher and even condiments. A spacious living room with TV, dining table and a corner sofa bed that can accommodate 2 more guests, meaning a total of 6 people can stay. Ideal for families or golf groups. To top it off, a large terrace with an outdoor couch and another dining table for summer nights. This wonderful apartment is located in a quiet neighborhood surrounded by golf courses in the Mijas Costa area with beautiful sea views. Large covered terrace with sofa and armchair for relaxing and outdoor dining. Great on-site amenities: tennis courts, padel, gym, indoor pool (HEATED! in winter), 2 outdoor pools and year-round restaurant, underground garage. Only 3 minutes drive to the nearest supermarket and several restaurants, pharmacy and services, 5 minutes drive to the nearby beach, 5 km to the popular town of La Cala, which attracts attractions and tranquility for families with children, Urbanisation Riviera del Sol is located halfway between Fuengirola and Marbella (15 km to both sides), 30 minutes from Malaga airport. The local beach is very safe and has a beautiful wooden promenade of 6 km along the coast ideal for walks.