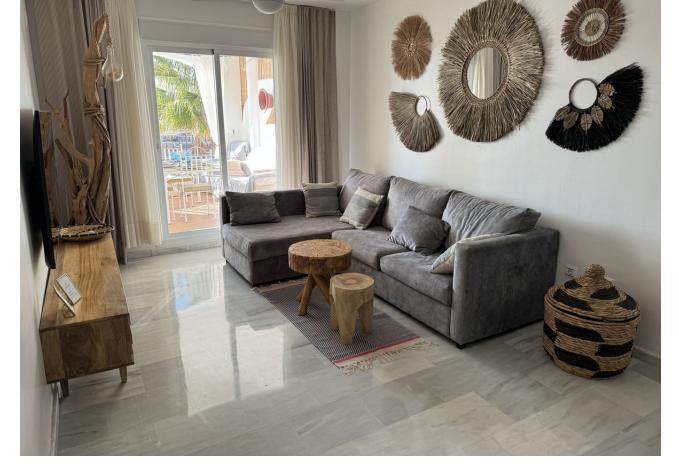

## Short Term Rental - Apartment - Calahonda 805€ / Week

www.mibgroup.es +34 662 58 96 58 info@mibgroup.es

Ref.-ID: MIBGR4717141 Calahonda Apartment

2

2

95 m2

Two cozy bedrooms with separate bathrooms one with a double bed the other with two single beds. Both bedrooms with matching closets, blinds and air conditioning. In addition, a fully equipped kitchen in which there is everything you need to prepare a meal. It has an oven, stove, kettle, coffee maker, microwave, dishwasher and even condiments. A spacious living room with TV, dining table and a corner sofa bed that can accommodate 2 more guests, meaning a total of 6 people can stay. Ideal for families or golf groups. To top it off, a large terrace with an outdoor couch and another dining table for summer nights. This wonderful apartment is located in a quiet neighborhood surrounded by golf courses in the Mijas Costa area with beautiful sea views. Large covered terrace with sofa and armchair for relaxing and outdoor dining. Great on-site amenities: tennis courts, padel, gym, indoor pool (HEATED! in winter), 2 outdoor pools and year-round restaurant, underground garage. Only 3 minutes drive to the nearest supermarket and several restaurants, pharmacy and services, 5 minutes drive to the nearby beach, 5 km to the popular town of La Cala, which attracts attractions and tranquility for families with children, Urbanisation Riviera del Sol is located halfway between Fuengirola and Marbella (15 km to both sides), 30 minutes from Malaga airport. The local beach is very safe and has a beautiful wooden promenade of 6 km along the coast ideal for walks.