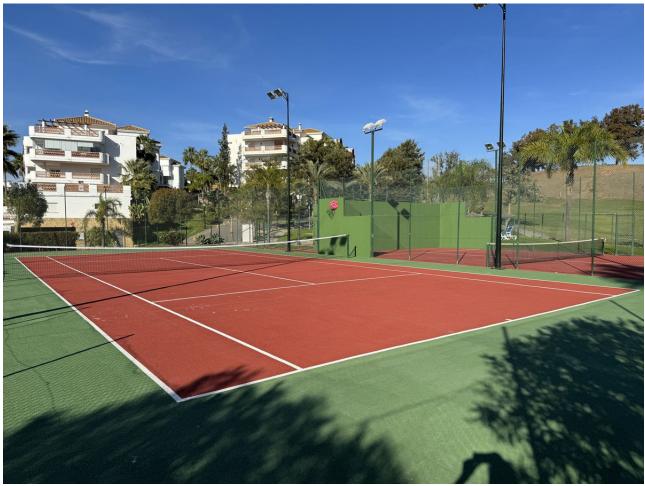

## Short Term Rental - Apartment - Calahonda 805€ / Week

www.mibgroup.es +34 662 58 96 58 info@mibgroup.es

Ref.-ID: MIBGR4717141 Calahonda Apartment

2

2

95 m2

Two cozy bedrooms with separate bathrooms one with a double bed the other with two single beds. Both bedrooms with matching closets, blinds and air conditioning. In addition, a fully equipped kitchen in which there is everything you need to prepare a meal. It has an oven, stove, kettle, coffee maker, microwave, dishwasher and even condiments. A spacious living room with TV, dining table and a corner sofa bed that can accommodate 2 more guests, meaning a total of 6 people can stay. Ideal for families or golf groups. To top it off, a large terrace with an outdoor couch and another dining table for summer nights. This wonderful apartment is located in a quiet neighborhood surrounded by golf courses in the Mijas Costa area with beautiful sea views. Large covered terrace with sofa and armchair for relaxing and outdoor dining. Great on-site amenities: tennis courts, padel, gym, indoor pool (HEATED! in winter), 2 outdoor pools and year-round restaurant, underground garage. Only 3 minutes drive to the nearest supermarket and several restaurants, pharmacy and services, 5 minutes drive to the nearby beach, 5 km to the popular town of La Cala, which attracts attractions and tranquility for families with children, Urbanisation Riviera del Sol is located halfway between Fuengirola and Marbella (15 km to both sides), 30 minutes from Malaga airport. The local beach is very safe and has a beautiful wooden promenade of 6 km along the coast ideal for walks.