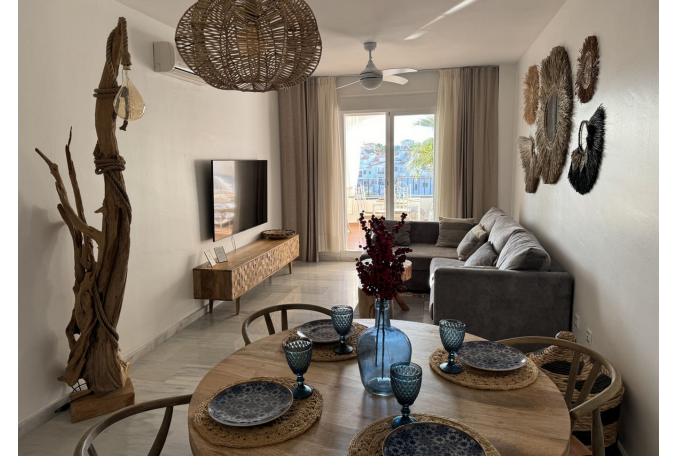

## Short Term Rental - Apartment - Calahonda 805€ / Week

www.mibgroup.es +34 662 58 96 58 info@mibgroup.es

Ref.-ID: MIBGR4717141 Calahonda Apartment

2

2

95 m2

Two cozy bedrooms with separate bathrooms one with a double bed the other with two single beds. Both bedrooms with matching closets, blinds and air conditioning. In addition, a fully equipped kitchen in which there is everything you need to prepare a meal. It has an oven, stove, kettle, coffee maker, microwave, dishwasher and even condiments. A spacious living room with TV, dining table and a corner sofa bed that can accommodate 2 more guests, meaning a total of 6 people can stay. Ideal for families or golf groups. To top it off, a large terrace with an outdoor couch and another dining table for summer nights. This wonderful apartment is located in a quiet neighborhood surrounded by golf courses in the Mijas Costa area with beautiful sea views. Large covered terrace with sofa and armchair for relaxing and outdoor dining. Great on-site amenities: tennis courts, padel, gym, indoor pool (HEATED! in winter), 2 outdoor pools and year-round restaurant, underground garage. Only 3 minutes drive to the nearest supermarket and several restaurants, pharmacy and services, 5 minutes drive to the nearby beach, 5 km to the popular town of La Cala, which attracts attractions and tranquility for families with children, Urbanisation Riviera del Sol is located halfway between Fuengirola and Marbella (15 km to both sides), 30 minutes from Malaga airport. The local beach is very safe and has a beautiful wooden promenade of 6 km along the coast ideal for walks.