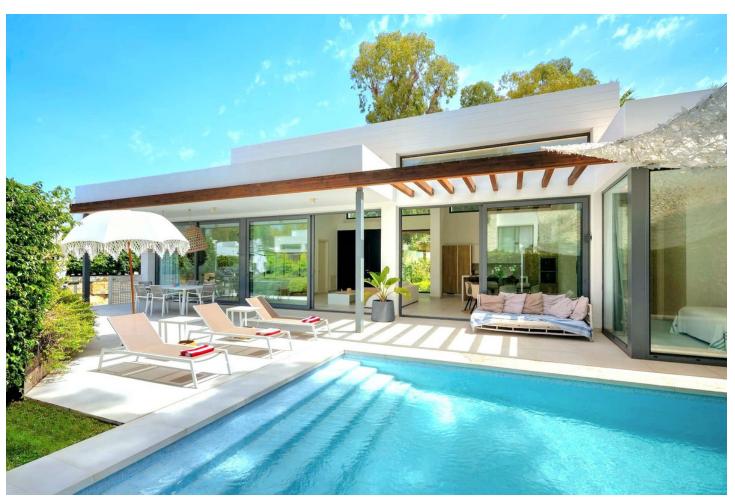

## Short Term Rental - House - Benahavís 6.000€ / Week

www.mibgroup.es +34 662 58 96 58 info@mibgroup.es

Ref.-ID: MIBGR4723876 Benahavís House

4

4

272 m2

625 m2

CONTEMPORARY VILLA in TOP LOCATION with walking distance to the sea& only 7 min drive to Puerto Banus. NO CAR NEEDED to have the perfect holiday stay. This modern bright villa is located in a small community, with its own road barrier& private night security guard for only 18 Villas. The ground floor offers a spacious living& dining area inclusive a fully equipped open kitchen, three bedrooms and three bathrooms of which one is en-suite. All rooms are leading out to the private garden and pool. In the basement you find a large tv room/ lounge, another bedroom and bathroom as well as a laundry room. There is private parking for three to four cars. 12 min to Marbella Town - (10 min to Puente Romano/ Nobu Hotel) 14 min to Estepona Town 9 min to Benahavis the Gourmet Village on the Costa del Sol