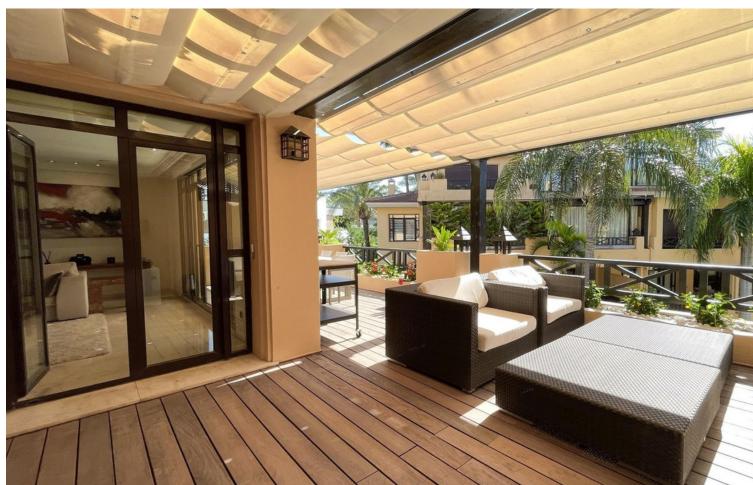

## Short Term Rental - Apartment - Marbella 3.000€ / Week

www.mibgroup.es +34 662 58 96 58 info@mibgroup.es

Ref.-ID: MIBGR4743649 Marbella Apartment

2

2

178 m<sup>2</sup>

Middle Floor Apartment, Marbella, Costa del Sol. 2 Bedrooms, 2 Bathrooms, Built 178 m², Terrace 37 m². Setting: Beachfront, Close To Port, Close To Shops, Close To Sea, Close To Schools, Urbanisation. Orientation: South East. Condition: Good. Pool: Communal. Climate Control: Air Conditioning. Views: Garden, Pool. Features: Lift, Near Transport, Private Terrace, WiFi, Marble Flooring, 24 Hour Reception. Furniture: Fully Furnished. Kitchen: Fully Fitted. Garden: Communal. Security: 24 Hour Security. Parking: Underground. Utilities: Electricity.