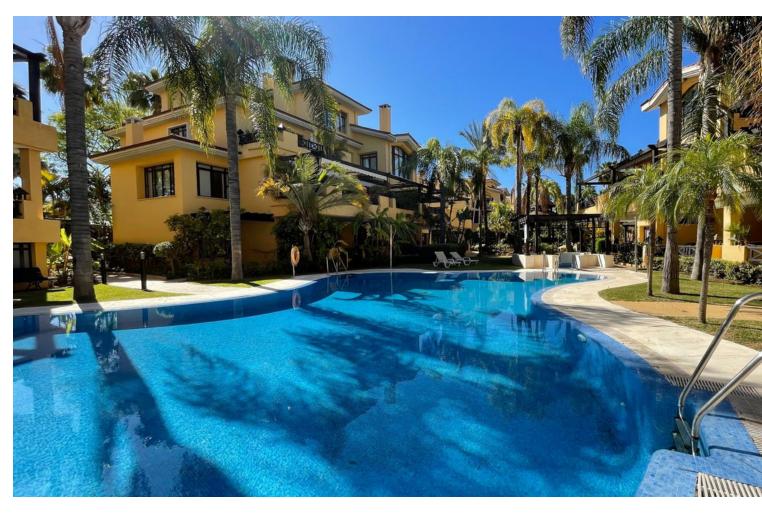

## Short Term Rental - Apartment - Marbella 3.000€ / Week

www.mibgroup.es +34 662 58 96 58 info@mibgroup.es

Ref.-ID: MIBGR4743649 Marbella Apartment

2

2

178 m<sup>2</sup>

Middle Floor Apartment, Marbella, Costa del Sol. 2 Bedrooms, 2 Bathrooms, Built 178 m², Terrace 37 m². Setting: Beachfront, Close To Port, Close To Shops, Close To Sea, Close To Schools, Urbanisation. Orientation: South East. Condition: Good. Pool: Communal. Climate Control: Air Conditioning. Views: Garden, Pool. Features: Lift, Near Transport, Private Terrace, WiFi, Marble Flooring, 24 Hour Reception. Furniture: Fully Furnished. Kitchen: Fully Fitted. Garden: Communal. Security: 24 Hour Security. Parking: Underground. Utilities: Electricity.

| Setting  Beachfront  Close To Port  Close To Shops  Close To Sea  Close To Schools  Urbanisation | Orientation South East   | <b>Condition</b> Good                                                               | Pool Communal             |
|--------------------------------------------------------------------------------------------------|--------------------------|-------------------------------------------------------------------------------------|---------------------------|
| Climate Control Air Conditioning                                                                 | <b>Views</b> Garden Pool | Features Lift Near Transport Private Terrace WiFi Marble Flooring 24 Hour Reception | Furniture Fully Furnished |
| Kitchen Fully Fitted Utilities Electricity                                                       | Garden Communal          | Security 24 Hour Security                                                           | Parking Underground       |