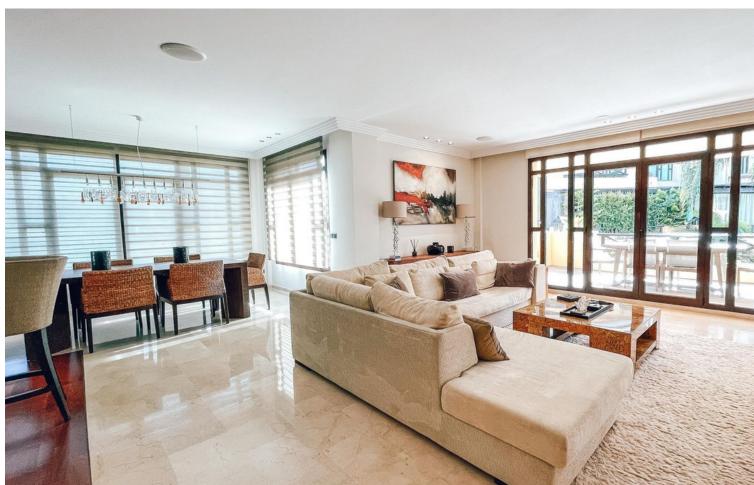

## Short Term Rental - Apartment - Marbella 3.000€ / Week

www.mibgroup.es +34 662 58 96 58 info@mibgroup.es

Ref.-ID: MIBGR4743649 Marbella Apartment

2

2

178 m<sup>2</sup>

Middle Floor Apartment, Marbella, Costa del Sol. 2 Bedrooms, 2 Bathrooms, Built 178 m², Terrace 37 m². Setting: Beachfront, Close To Port, Close To Shops, Close To Sea, Close To Schools, Urbanisation. Orientation: South East. Condition: Good. Pool: Communal. Climate Control: Air Conditioning. Views: Garden, Pool. Features: Lift, Near Transport, Private Terrace, WiFi, Marble Flooring, 24 Hour Reception. Furniture: Fully Furnished. Kitchen: Fully Fitted. Garden: Communal. Security: 24 Hour Security. Parking: Underground. Utilities: Electricity.