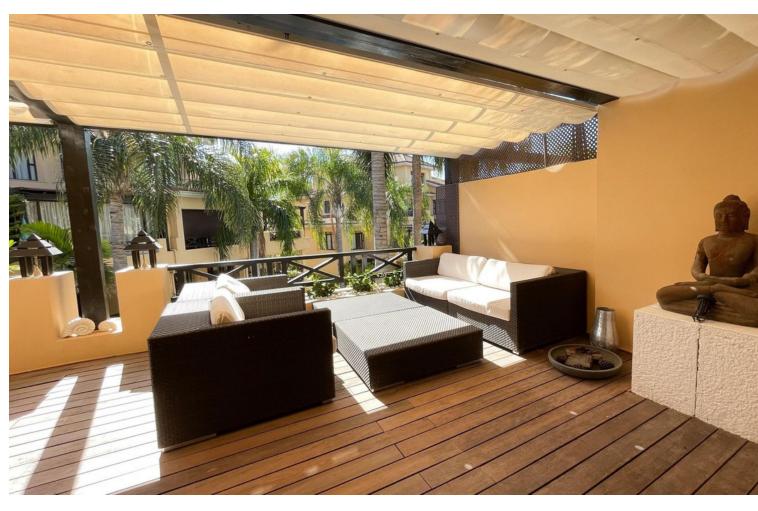

## Short Term Rental - Apartment - Marbella 3.000€ / Week

www.mibgroup.es +34 662 58 96 58 info@mibgroup.es

Ref.-ID: MIBGR4743649 Marbella Apartment

2

2

178 m<sup>2</sup>

Middle Floor Apartment, Marbella, Costa del Sol. 2 Bedrooms, 2 Bathrooms, Built 178 m², Terrace 37 m². Setting: Beachfront, Close To Port, Close To Shops, Close To Sea, Close To Schools, Urbanisation. Orientation: South East. Condition: Good. Pool: Communal. Climate Control: Air Conditioning. Views: Garden, Pool. Features: Lift, Near Transport, Private Terrace, WiFi, Marble Flooring, 24 Hour Reception. Furniture: Fully Furnished. Kitchen: Fully Fitted. Garden: Communal. Security: 24 Hour Security. Parking: Underground. Utilities: Electricity.