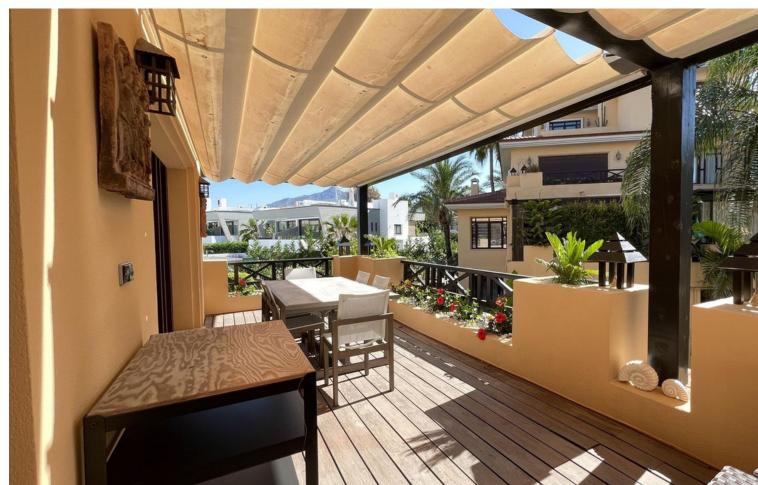

## Short Term Rental - Apartment - Marbella 3.000€ / Week

www.mibgroup.es +34 662 58 96 58 info@mibgroup.es

Ref.-ID: MIBGR4743649 Marbella Apartment

2

2

178 m<sup>2</sup>

Middle Floor Apartment, Marbella, Costa del Sol. 2 Bedrooms, 2 Bathrooms, Built 178 m², Terrace 37 m². Setting: Beachfront, Close To Port, Close To Shops, Close To Sea, Close To Schools, Urbanisation. Orientation: South East. Condition: Good. Pool: Communal. Climate Control: Air Conditioning. Views: Garden, Pool. Features: Lift, Near Transport, Private Terrace, WiFi, Marble Flooring, 24 Hour Reception. Furniture: Fully Furnished. Kitchen: Fully Fitted. Garden: Communal. Security: 24 Hour Security. Parking: Underground. Utilities: Electricity.