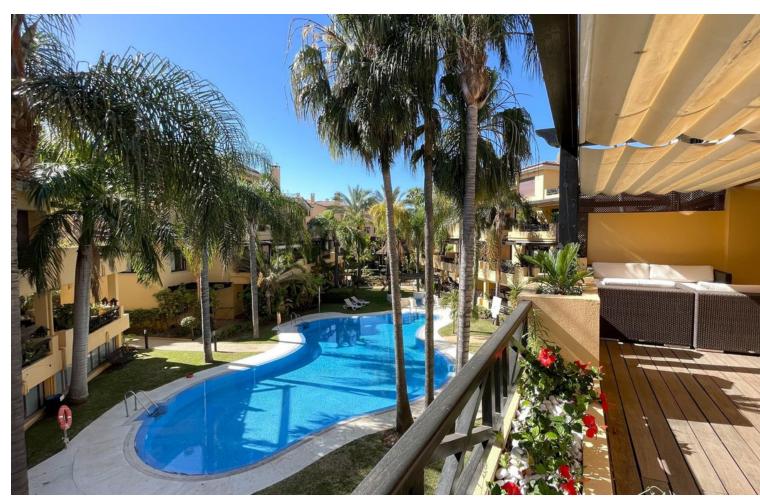

## Short Term Rental - Apartment - Marbella 3.000€ / Week

www.mibgroup.es +34 662 58 96 58 info@mibgroup.es

Ref.-ID: MIBGR4743649 Marbella Apartment

2

2

178 m<sup>2</sup>

Middle Floor Apartment, Marbella, Costa del Sol. 2 Bedrooms, 2 Bathrooms, Built 178 m², Terrace 37 m². Setting: Beachfront, Close To Port, Close To Shops, Close To Sea, Close To Schools, Urbanisation. Orientation: South East. Condition: Good. Pool: Communal. Climate Control: Air Conditioning. Views: Garden, Pool. Features: Lift, Near Transport, Private Terrace, WiFi, Marble Flooring, 24 Hour Reception. Furniture: Fully Furnished. Kitchen: Fully Fitted. Garden: Communal. Security: 24 Hour Security. Parking: Underground. Utilities: Electricity.

| Setting  Beachfront  Close To Port  Close To Shops  Close To Sea  Close To Schools  Urbanisation | Orientation South East   | <b>Condition</b> Good                                                               | Pool Communal             |
|--------------------------------------------------------------------------------------------------|--------------------------|-------------------------------------------------------------------------------------|---------------------------|
| Climate Control Air Conditioning                                                                 | <b>Views</b> Garden Pool | Features Lift Near Transport Private Terrace WiFi Marble Flooring 24 Hour Reception | Furniture Fully Furnished |
| Kitchen Fully Fitted Utilities Electricity                                                       | Garden Communal          | Security 24 Hour Security                                                           | Parking Underground       |