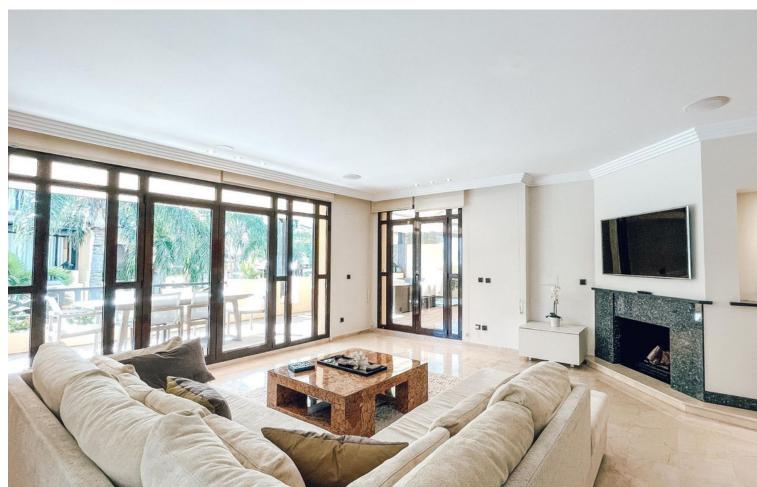

## Short Term Rental - Apartment - Marbella 3.000€ / Week

www.mibgroup.es +34 662 58 96 58 info@mibgroup.es

Ref.-ID: MIBGR4743649 Marbella Apartment

2

2

178 m<sup>2</sup>

Middle Floor Apartment, Marbella, Costa del Sol. 2 Bedrooms, 2 Bathrooms, Built 178 m², Terrace 37 m². Setting: Beachfront, Close To Port, Close To Shops, Close To Sea, Close To Schools, Urbanisation. Orientation: South East. Condition: Good. Pool: Communal. Climate Control: Air Conditioning. Views: Garden, Pool. Features: Lift, Near Transport, Private Terrace, WiFi, Marble Flooring, 24 Hour Reception. Furniture: Fully Furnished. Kitchen: Fully Fitted. Garden: Communal. Security: 24 Hour Security. Parking: Underground. Utilities: Electricity.