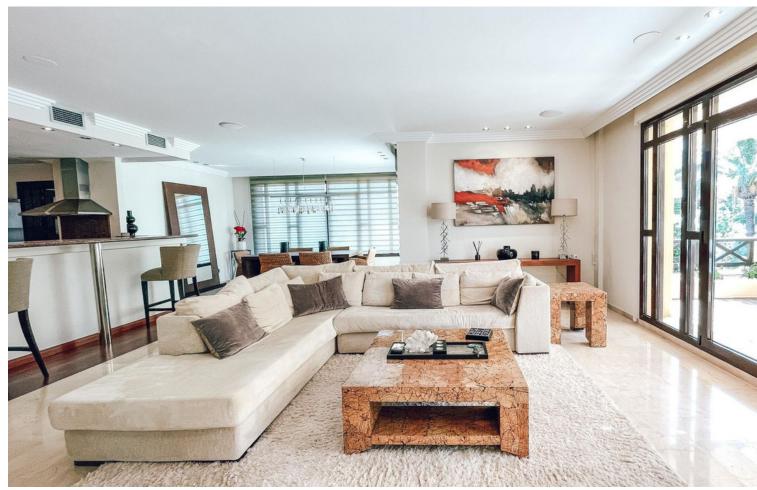

## Short Term Rental - Apartment - Marbella 3.000€ / Week

www.mibgroup.es +34 662 58 96 58 info@mibgroup.es

Ref.-ID: MIBGR4743649 Marbella Apartment

2

2

178 m<sup>2</sup>

Middle Floor Apartment, Marbella, Costa del Sol. 2 Bedrooms, 2 Bathrooms, Built 178 m², Terrace 37 m². Setting: Beachfront, Close To Port, Close To Shops, Close To Sea, Close To Schools, Urbanisation. Orientation: South East. Condition: Good. Pool: Communal. Climate Control: Air Conditioning. Views: Garden, Pool. Features: Lift, Near Transport, Private Terrace, WiFi, Marble Flooring, 24 Hour Reception. Furniture: Fully Furnished. Kitchen: Fully Fitted. Garden: Communal. Security: 24 Hour Security. Parking: Underground. Utilities: Electricity.