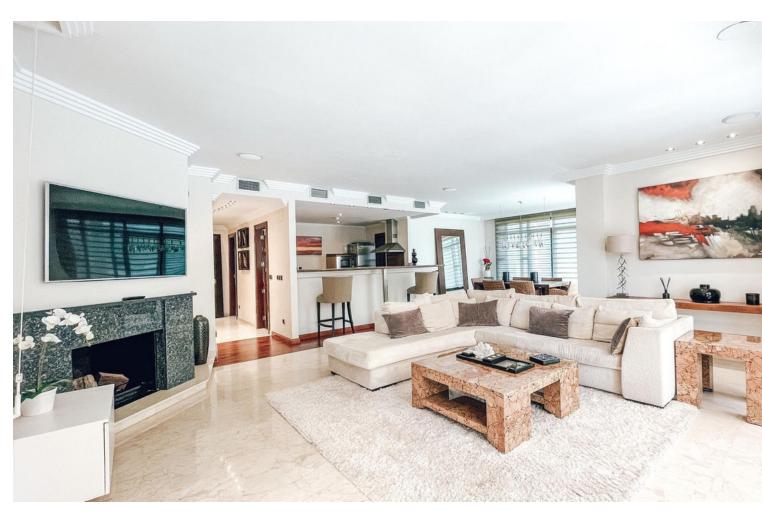

## Short Term Rental - Apartment - Marbella 3.000€ / Week

www.mibgroup.es +34 662 58 96 58 info@mibgroup.es

Ref.-ID: MIBGR4743649 Marbella Apartment

2

2

178 m<sup>2</sup>

Middle Floor Apartment, Marbella, Costa del Sol. 2 Bedrooms, 2 Bathrooms, Built 178 m², Terrace 37 m². Setting: Beachfront, Close To Port, Close To Shops, Close To Sea, Close To Schools, Urbanisation. Orientation: South East. Condition: Good. Pool: Communal. Climate Control: Air Conditioning. Views: Garden, Pool. Features: Lift, Near Transport, Private Terrace, WiFi, Marble Flooring, 24 Hour Reception. Furniture: Fully Furnished. Kitchen: Fully Fitted. Garden: Communal. Security: 24 Hour Security. Parking: Underground. Utilities: Electricity.