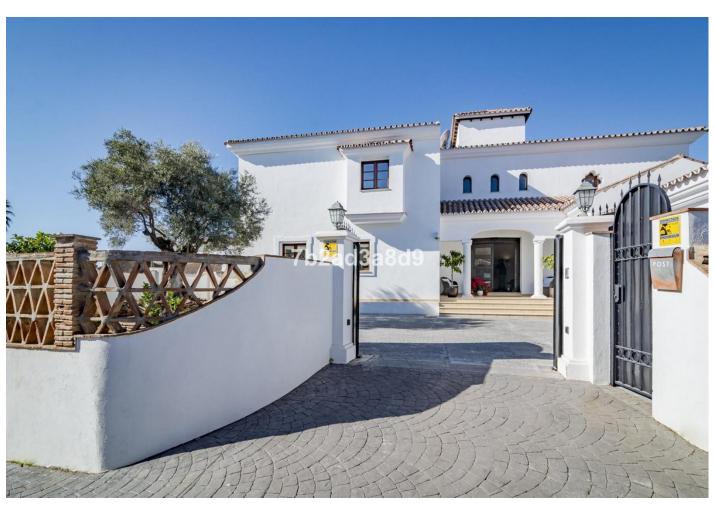

## Short Term Rental - House - Benahavís 6.300€ / Week

www.mibgroup.es +34 662 58 96 58 info@mibgroup.es

Ref.-ID: MIBGR4744201 Benahavís House

4

3.5

420 m2

Located in Urb. Puerto Del Almendro La Resina, this immaculate 420-square meters villa has an open panoramic breathtaking views, set within a quiet gated community. It takes only 3 minutes by car to the nearest shops, restaurants and golf course. 10 minutes to the beach, San Pedro and Puerto Banus. This villa consists of 4 double bedrooms, sleep 8 people. Ground floor: You find a large hall with high ceilings and magnificent entrance. 1 guest toilet. 2 bedrooms with 180cm x 200cm beds plus 1 bathroom. Large living room with fireplace and pool table. From the living room you have direct access to the covered terrace with several living areas and fantastic views. It has a large pool, sun deck and lovely garden with hot Jacuzzi. The kitchen is spacious with exclusive choice of materials and large dining area. Adjacent to the kitchen, it leads you to a cozy patio with large dining table with seating for 8 people. Upper floor: Great hall. 1 bedroom en suite with 180cmx200cm bed + bathroom. Master bedroom with 210cm x200cm bed and a new renovated bathroom. Master bedroom opens onto a fantastic terrace with breathtaking sea and mountain views! A perfect holiday home in a tranquil area yet close to everything.