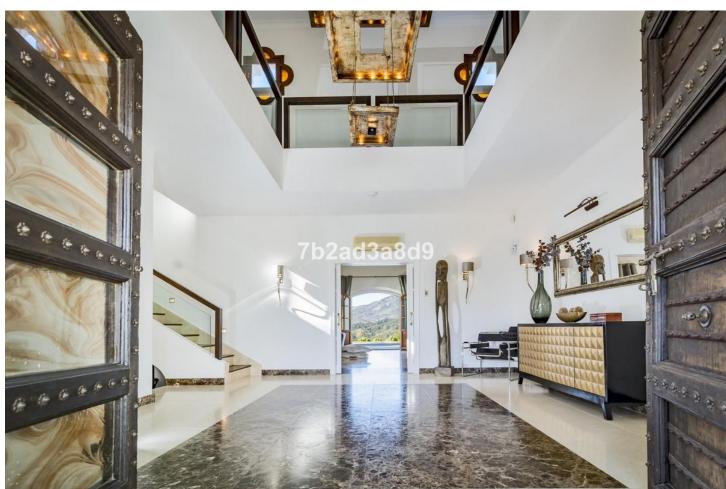

## Short Term Rental - House - Benahavís 6.300€ / Week

www.mibgroup.es +34 662 58 96 58 info@mibgroup.es

Ref.-ID: MIBGR4744201 Benahavís House

4

3.5

420 m2

Located in Urb. Puerto Del Almendro La Resina, this immaculate 420-square meters villa has an open panoramic breathtaking views, set within a quiet gated community. It takes only 3 minutes by car to the nearest shops, restaurants and golf course. 10 minutes to the beach, San Pedro and Puerto Banus. This villa consists of 4 double bedrooms, sleep 8 people. Ground floor: You find a large hall with high ceilings and magnificent entrance. 1 guest toilet. 2 bedrooms with 180cm x 200cm beds plus 1 bathroom. Large living room with fireplace and pool table. From the living room you have direct access to the covered terrace with several living areas and fantastic views. It has a large pool, sun deck and lovely garden with hot Jacuzzi. The kitchen is spacious with exclusive choice of materials and large dining area. Adjacent to the kitchen, it leads you to a cozy patio with large dining table with seating for 8 people. Upper floor: Great hall. 1 bedroom en suite with 180cmx200cm bed + bathroom. Master bedroom with 210cm x200cm bed and a new renovated bathroom. Master bedroom opens onto a fantastic terrace with breathtaking sea and mountain views! A perfect holiday home in a tranquil area yet close to everything.