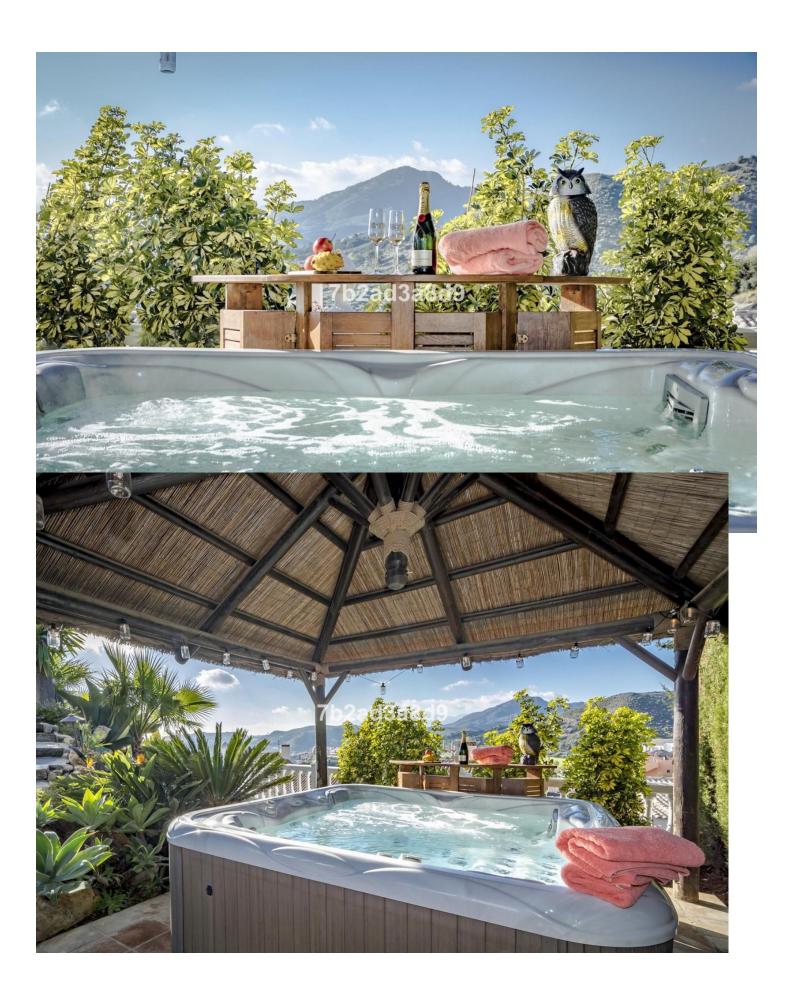

## Short Term Rental - House - Benahavís 6.300€ / Week

www.mibgroup.es +34 662 58 96 58 info@mibgroup.es

Ref.-ID: MIBGR4744201 Benahavís House

4

3.5

420 m2

Located in Urb. Puerto Del Almendro La Resina, this immaculate 420-square meters villa has an open panoramic breathtaking views, set within a quiet gated community. It takes only 3 minutes by car to the nearest shops, restaurants and golf course. 10 minutes to the beach, San Pedro and Puerto Banus. This villa consists of 4 double bedrooms, sleep 8 people. Ground floor: You find a large hall with high ceilings and magnificent entrance. 1 guest toilet. 2 bedrooms with 180cm x 200cm beds plus 1 bathroom. Large living room with fireplace and pool table. From the living room you have direct access to the covered terrace with several living areas and fantastic views. It has a large pool, sun deck and lovely garden with hot Jacuzzi. The kitchen is spacious with exclusive choice of materials and large dining area. Adjacent to the kitchen, it leads you to a cozy patio with large dining table with seating for 8 people. Upper floor: Great hall. 1 bedroom en suite with 180cmx200cm bed + bathroom. Master bedroom with 210cm x200cm bed and a new renovated bathroom. Master bedroom opens onto a fantastic terrace with breathtaking sea and mountain views! A perfect holiday home in a tranquil area yet close to everything.