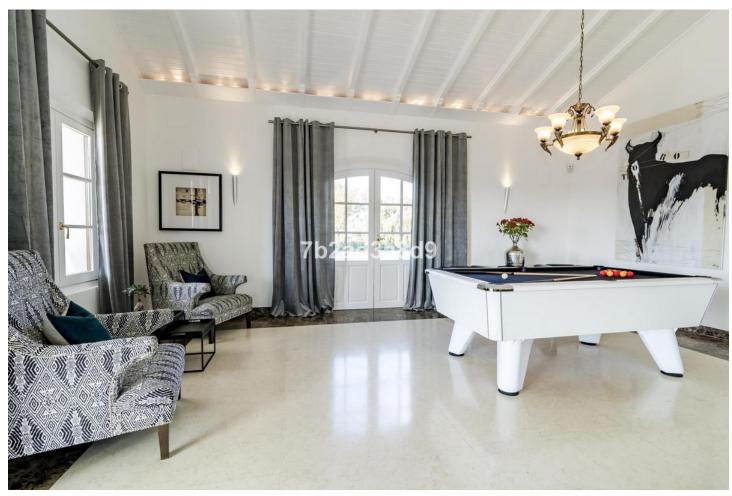

## Short Term Rental - House - Benahavís 6.300€ / Week

www.mibgroup.es +34 662 58 96 58 info@mibgroup.es

Ref.-ID: MIBGR4744201 Benahavís House

4

3.5

420 m2

Located in Urb. Puerto Del Almendro La Resina, this immaculate 420-square meters villa has an open panoramic breathtaking views, set within a quiet gated community. It takes only 3 minutes by car to the nearest shops, restaurants and golf course. 10 minutes to the beach, San Pedro and Puerto Banus. This villa consists of 4 double bedrooms, sleep 8 people. Ground floor: You find a large hall with high ceilings and magnificent entrance. 1 guest toilet. 2 bedrooms with 180cm x 200cm beds plus 1 bathroom. Large living room with fireplace and pool table. From the living room you have direct access to the covered terrace with several living areas and fantastic views. It has a large pool, sun deck and lovely garden with hot Jacuzzi. The kitchen is spacious with exclusive choice of materials and large dining area. Adjacent to the kitchen, it leads you to a cozy patio with large dining table with seating for 8 people. Upper floor: Great hall. 1 bedroom en suite with 180cmx200cm bed + bathroom. Master bedroom with 210cm x200cm bed and a new renovated bathroom. Master bedroom opens onto a fantastic terrace with breathtaking sea and mountain views! A perfect holiday home in a tranquil area yet close to everything.