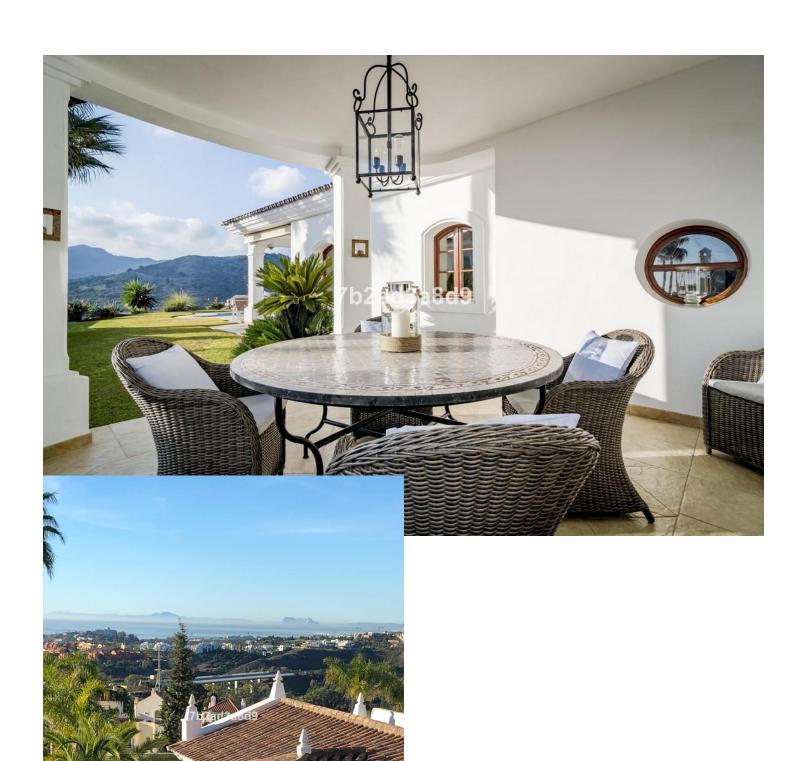

## Short Term Rental - House - Benahavís 6.300€ / Week

www.mibgroup.es +34 662 58 96 58 info@mibgroup.es

Ref.-ID: MIBGR4744201 Benahavís House

4

3.5

420 m2

Located in Urb. Puerto Del Almendro La Resina, this immaculate 420-square meters villa has an open panoramic breathtaking views, set within a quiet gated community. It takes only 3 minutes by car to the nearest shops, restaurants and golf course. 10 minutes to the beach, San Pedro and Puerto Banus. This villa consists of 4 double bedrooms, sleep 8 people. Ground floor: You find a large hall with high ceilings and magnificent entrance. 1 guest toilet. 2 bedrooms with 180cm x 200cm beds plus 1 bathroom. Large living room with fireplace and pool table. From the living room you have direct access to the covered terrace with several living areas and fantastic views. It has a large pool, sun deck and lovely garden with hot Jacuzzi. The kitchen is spacious with exclusive choice of materials and large dining area. Adjacent to the kitchen, it leads you to a cozy patio with large dining table with seating for 8 people. Upper floor: Great hall. 1 bedroom en suite with 180cmx200cm bed + bathroom. Master bedroom with 210cm x200cm bed and a new renovated bathroom. Master bedroom opens onto a fantastic terrace with breathtaking sea and mountain views! A perfect holiday home in a tranquil area yet close to everything.