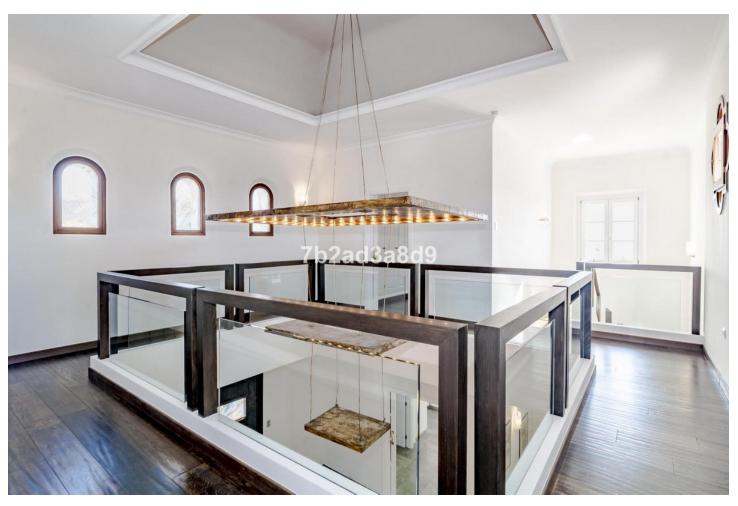

## Short Term Rental - House - Benahavís 6.300€ / Week

www.mibgroup.es +34 662 58 96 58 info@mibgroup.es

Ref.-ID: MIBGR4744201 Benahavís House

4

3.5

420 m2

Located in Urb. Puerto Del Almendro La Resina, this immaculate 420-square meters villa has an open panoramic breathtaking views, set within a quiet gated community. It takes only 3 minutes by car to the nearest shops, restaurants and golf course. 10 minutes to the beach, San Pedro and Puerto Banus. This villa consists of 4 double bedrooms, sleep 8 people. Ground floor: You find a large hall with high ceilings and magnificent entrance. 1 guest toilet. 2 bedrooms with 180cm x 200cm beds plus 1 bathroom. Large living room with fireplace and pool table. From the living room you have direct access to the covered terrace with several living areas and fantastic views. It has a large pool, sun deck and lovely garden with hot Jacuzzi. The kitchen is spacious with exclusive choice of materials and large dining area. Adjacent to the kitchen, it leads you to a cozy patio with large dining table with seating for 8 people. Upper floor: Great hall. 1 bedroom en suite with 180cmx200cm bed + bathroom. Master bedroom with 210cm x200cm bed and a new renovated bathroom. Master bedroom opens onto a fantastic terrace with breathtaking sea and mountain views! A perfect holiday home in a tranquil area yet close to everything.