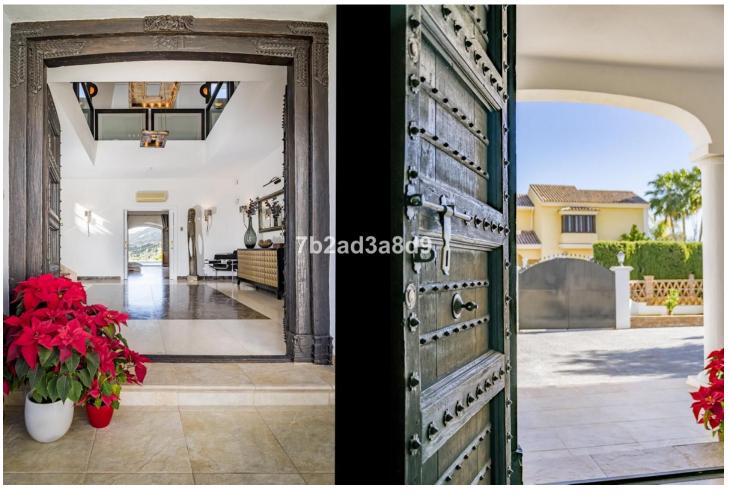

## Short Term Rental - House - Benahavís 6.300€ / Week

www.mibgroup.es +34 662 58 96 58 info@mibgroup.es

Ref.-ID: MIBGR4744201 Benahavís House

4

3.5

420 m2

Located in Urb. Puerto Del Almendro La Resina, this immaculate 420-square meters villa has an open panoramic breathtaking views, set within a quiet gated community. It takes only 3 minutes by car to the nearest shops, restaurants and golf course. 10 minutes to the beach, San Pedro and Puerto Banus. This villa consists of 4 double bedrooms, sleep 8 people. Ground floor: You find a large hall with high ceilings and magnificent entrance. 1 guest toilet. 2 bedrooms with 180cm x 200cm beds plus 1 bathroom. Large living room with fireplace and pool table. From the living room you have direct access to the covered terrace with several living areas and fantastic views. It has a large pool, sun deck and lovely garden with hot Jacuzzi. The kitchen is spacious with exclusive choice of materials and large dining area. Adjacent to the kitchen, it leads you to a cozy patio with large dining table with seating for 8 people. Upper floor: Great hall. 1 bedroom en suite with 180cmx200cm bed + bathroom. Master bedroom with 210cm x200cm bed and a new renovated bathroom. Master bedroom opens onto a fantastic terrace with breathtaking sea and mountain views! A perfect holiday home in a tranquil area yet close to everything.