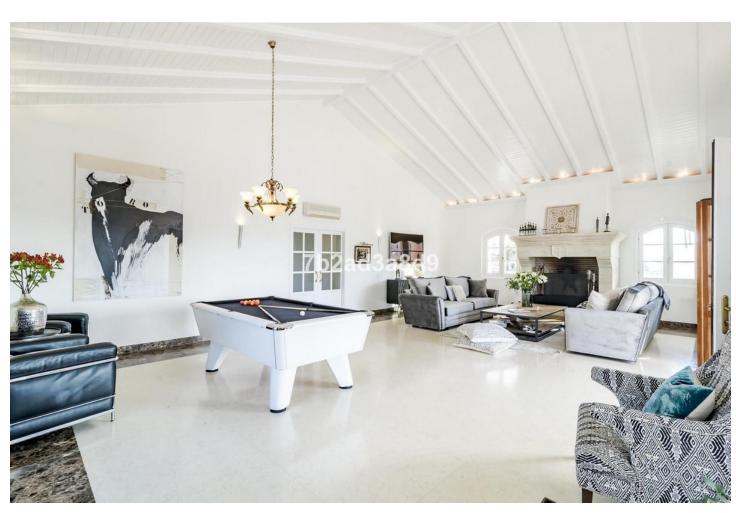

## Short Term Rental - House - Benahavís 6.300€ / Week

www.mibgroup.es +34 662 58 96 58 info@mibgroup.es

Ref.-ID: MIBGR4744201 Benahavís House

4

3.5

420 m2

Located in Urb. Puerto Del Almendro La Resina, this immaculate 420-square meters villa has an open panoramic breathtaking views, set within a quiet gated community. It takes only 3 minutes by car to the nearest shops, restaurants and golf course. 10 minutes to the beach, San Pedro and Puerto Banus. This villa consists of 4 double bedrooms, sleep 8 people. Ground floor: You find a large hall with high ceilings and magnificent entrance. 1 guest toilet. 2 bedrooms with 180cm x 200cm beds plus 1 bathroom. Large living room with fireplace and pool table. From the living room you have direct access to the covered terrace with several living areas and fantastic views. It has a large pool, sun deck and lovely garden with hot Jacuzzi. The kitchen is spacious with exclusive choice of materials and large dining area. Adjacent to the kitchen, it leads you to a cozy patio with large dining table with seating for 8 people. Upper floor: Great hall. 1 bedroom en suite with 180cmx200cm bed + bathroom. Master bedroom with 210cm x200cm bed and a new renovated bathroom. Master bedroom opens onto a fantastic terrace with breathtaking sea and mountain views! A perfect holiday home in a tranquil area yet close to everything.