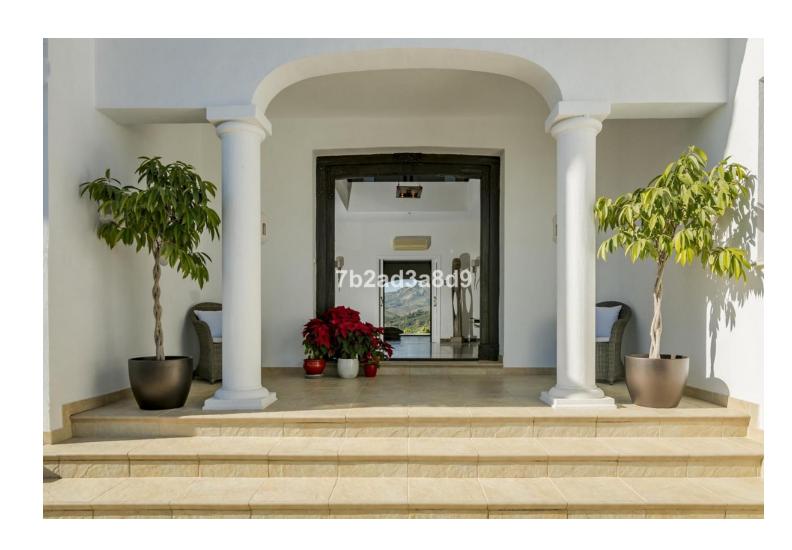

## Short Term Rental - House - Benahavís 6.300€ / Week

www.mibgroup.es +34 662 58 96 58 info@mibgroup.es

Ref.-ID: MIBGR4744201 Benahavís House

4

3.5

420 m2

Located in Urb. Puerto Del Almendro La Resina, this immaculate 420-square meters villa has an open panoramic breathtaking views, set within a quiet gated community. It takes only 3 minutes by car to the nearest shops, restaurants and golf course. 10 minutes to the beach, San Pedro and Puerto Banus. This villa consists of 4 double bedrooms, sleep 8 people. Ground floor: You find a large hall with high ceilings and magnificent entrance. 1 guest toilet. 2 bedrooms with 180cm x 200cm beds plus 1 bathroom. Large living room with fireplace and pool table. From the living room you have direct access to the covered terrace with several living areas and fantastic views. It has a large pool, sun deck and lovely garden with hot Jacuzzi. The kitchen is spacious with exclusive choice of materials and large dining area. Adjacent to the kitchen, it leads you to a cozy patio with large dining table with seating for 8 people. Upper floor: Great hall. 1 bedroom en suite with 180cmx200cm bed + bathroom. Master bedroom with 210cm x200cm bed and a new renovated bathroom. Master bedroom opens onto a fantastic terrace with breathtaking sea and mountain views! A perfect holiday home in a tranquil area yet close to everything.