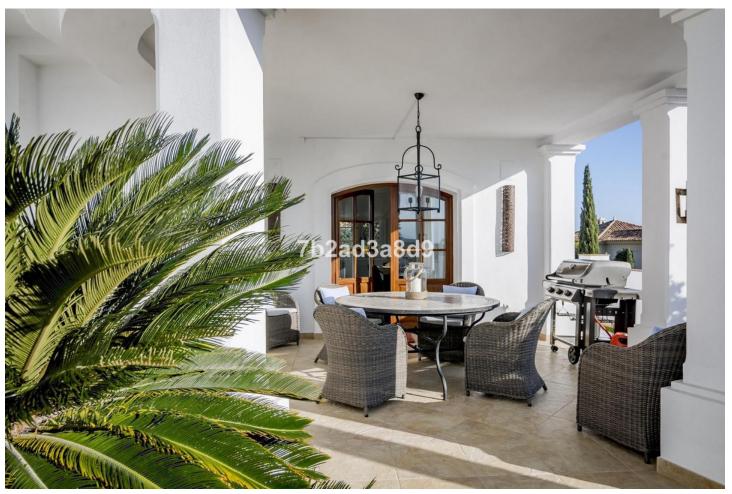

## Short Term Rental - House - Benahavís 6.300€ / Week

www.mibgroup.es +34 662 58 96 58 info@mibgroup.es

Ref.-ID: MIBGR4744201 Benahavís House

4

3.5

420 m2

Located in Urb. Puerto Del Almendro La Resina, this immaculate 420-square meters villa has an open panoramic breathtaking views, set within a quiet gated community. It takes only 3 minutes by car to the nearest shops, restaurants and golf course. 10 minutes to the beach, San Pedro and Puerto Banus. This villa consists of 4 double bedrooms, sleep 8 people. Ground floor: You find a large hall with high ceilings and magnificent entrance. 1 guest toilet. 2 bedrooms with 180cm x 200cm beds plus 1 bathroom. Large living room with fireplace and pool table. From the living room you have direct access to the covered terrace with several living areas and fantastic views. It has a large pool, sun deck and lovely garden with hot Jacuzzi. The kitchen is spacious with exclusive choice of materials and large dining area. Adjacent to the kitchen, it leads you to a cozy patio with large dining table with seating for 8 people. Upper floor: Great hall. 1 bedroom en suite with 180cmx200cm bed + bathroom. Master bedroom with 210cm x200cm bed and a new renovated bathroom. Master bedroom opens onto a fantastic terrace with breathtaking sea and mountain views! A perfect holiday home in a tranquil area yet close to everything.