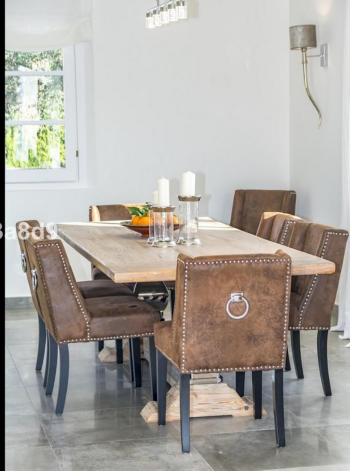

## Short Term Rental - House - Benahavís 6.300€ / Week

www.mibgroup.es +34 662 58 96 58 info@mibgroup.es

Ref.-ID: MIBGR4744201 Benahavís House

4

3.5

420 m2

Located in Urb. Puerto Del Almendro La Resina, this immaculate 420-square meters villa has an open panoramic breathtaking views, set within a quiet gated community. It takes only 3 minutes by car to the nearest shops, restaurants and golf course. 10 minutes to the beach, San Pedro and Puerto Banus. This villa consists of 4 double bedrooms, sleep 8 people. Ground floor: You find a large hall with high ceilings and magnificent entrance. 1 guest toilet. 2 bedrooms with 180cm x 200cm beds plus 1 bathroom. Large living room with fireplace and pool table. From the living room you have direct access to the covered terrace with several living areas and fantastic views. It has a large pool, sun deck and lovely garden with hot Jacuzzi. The kitchen is spacious with exclusive choice of materials and large dining area. Adjacent to the kitchen, it leads you to a cozy patio with large dining table with seating for 8 people. Upper floor: Great hall. 1 bedroom en suite with 180cmx200cm bed + bathroom. Master bedroom with 210cm x200cm bed and a new renovated bathroom. Master bedroom opens onto a fantastic terrace with breathtaking sea and mountain views! A perfect holiday home in a tranquil area yet close to everything.