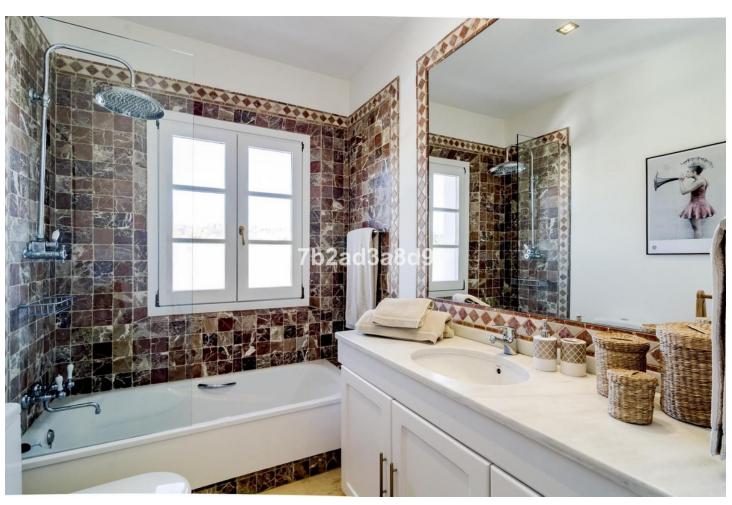

## Short Term Rental - House - Benahavís 6.300€ / Week

www.mibgroup.es +34 662 58 96 58 info@mibgroup.es

Ref.-ID: MIBGR4744201 Benahavís House

4

3.5

420 m2

Located in Urb. Puerto Del Almendro La Resina, this immaculate 420-square meters villa has an open panoramic breathtaking views, set within a quiet gated community. It takes only 3 minutes by car to the nearest shops, restaurants and golf course. 10 minutes to the beach, San Pedro and Puerto Banus. This villa consists of 4 double bedrooms, sleep 8 people. Ground floor: You find a large hall with high ceilings and magnificent entrance. 1 guest toilet. 2 bedrooms with 180cm x 200cm beds plus 1 bathroom. Large living room with fireplace and pool table. From the living room you have direct access to the covered terrace with several living areas and fantastic views. It has a large pool, sun deck and lovely garden with hot Jacuzzi. The kitchen is spacious with exclusive choice of materials and large dining area. Adjacent to the kitchen, it leads you to a cozy patio with large dining table with seating for 8 people. Upper floor: Great hall. 1 bedroom en suite with 180cmx200cm bed + bathroom. Master bedroom with 210cm x200cm bed and a new renovated bathroom. Master bedroom opens onto a fantastic terrace with breathtaking sea and mountain views! A perfect holiday home in a tranquil area yet close to everything.