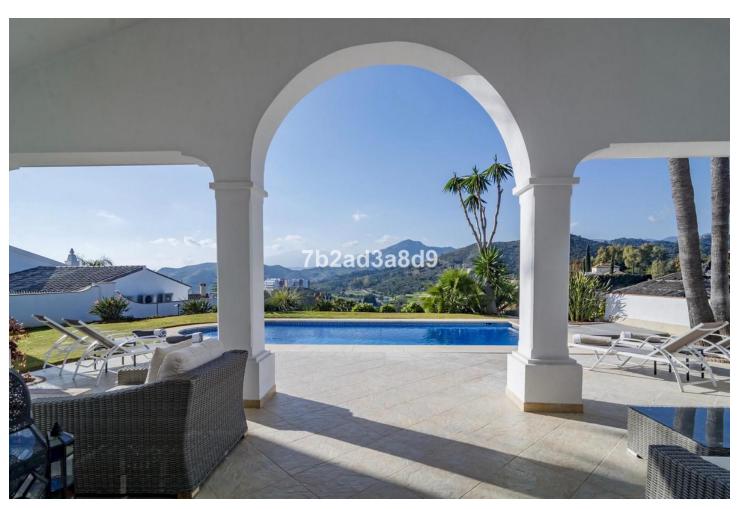

## Short Term Rental - House - Benahavís 6.300€ / Week

www.mibgroup.es +34 662 58 96 58 info@mibgroup.es

Ref.-ID: MIBGR4744201 Benahavís House

4

3.5

420 m2

Located in Urb. Puerto Del Almendro La Resina, this immaculate 420-square meters villa has an open panoramic breathtaking views, set within a quiet gated community. It takes only 3 minutes by car to the nearest shops, restaurants and golf course. 10 minutes to the beach, San Pedro and Puerto Banus. This villa consists of 4 double bedrooms, sleep 8 people. Ground floor: You find a large hall with high ceilings and magnificent entrance. 1 guest toilet. 2 bedrooms with 180cm x 200cm beds plus 1 bathroom. Large living room with fireplace and pool table. From the living room you have direct access to the covered terrace with several living areas and fantastic views. It has a large pool, sun deck and lovely garden with hot Jacuzzi. The kitchen is spacious with exclusive choice of materials and large dining area. Adjacent to the kitchen, it leads you to a cozy patio with large dining table with seating for 8 people. Upper floor: Great hall. 1 bedroom en suite with 180cmx200cm bed + bathroom. Master bedroom with 210cm x200cm bed and a new renovated bathroom. Master bedroom opens onto a fantastic terrace with breathtaking sea and mountain views! A perfect holiday home in a tranquil area yet close to everything.