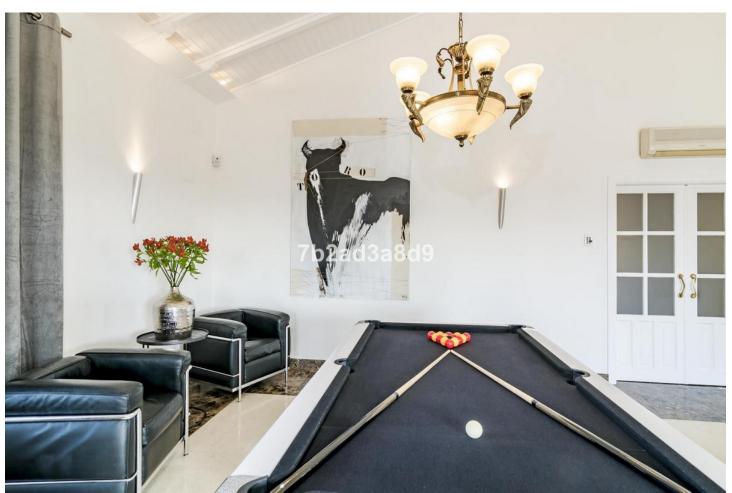

## Short Term Rental - House - Benahavís 6.300€ / Week

www.mibgroup.es +34 662 58 96 58 info@mibgroup.es

Ref.-ID: MIBGR4744201 Benahavís House

4

3.5

420 m2

Located in Urb. Puerto Del Almendro La Resina, this immaculate 420-square meters villa has an open panoramic breathtaking views, set within a quiet gated community. It takes only 3 minutes by car to the nearest shops, restaurants and golf course. 10 minutes to the beach, San Pedro and Puerto Banus. This villa consists of 4 double bedrooms, sleep 8 people. Ground floor: You find a large hall with high ceilings and magnificent entrance. 1 guest toilet. 2 bedrooms with 180cm x 200cm beds plus 1 bathroom. Large living room with fireplace and pool table. From the living room you have direct access to the covered terrace with several living areas and fantastic views. It has a large pool, sun deck and lovely garden with hot Jacuzzi. The kitchen is spacious with exclusive choice of materials and large dining area. Adjacent to the kitchen, it leads you to a cozy patio with large dining table with seating for 8 people. Upper floor: Great hall. 1 bedroom en suite with 180cmx200cm bed + bathroom. Master bedroom with 210cm x200cm bed and a new renovated bathroom. Master bedroom opens onto a fantastic terrace with breathtaking sea and mountain views! A perfect holiday home in a tranquil area yet close to everything.