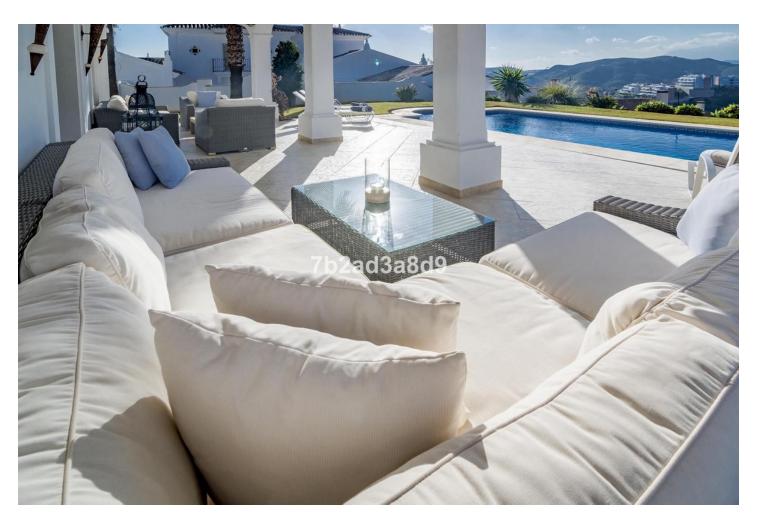

## Short Term Rental - House - Benahavís 6.300€ / Week

www.mibgroup.es +34 662 58 96 58 info@mibgroup.es

Ref.-ID: MIBGR4744201 Benahavís House

4

3.5

420 m2

Located in Urb. Puerto Del Almendro La Resina, this immaculate 420-square meters villa has an open panoramic breathtaking views, set within a quiet gated community. It takes only 3 minutes by car to the nearest shops, restaurants and golf course. 10 minutes to the beach, San Pedro and Puerto Banus. This villa consists of 4 double bedrooms, sleep 8 people. Ground floor: You find a large hall with high ceilings and magnificent entrance. 1 guest toilet. 2 bedrooms with 180cm x 200cm beds plus 1 bathroom. Large living room with fireplace and pool table. From the living room you have direct access to the covered terrace with several living areas and fantastic views. It has a large pool, sun deck and lovely garden with hot Jacuzzi. The kitchen is spacious with exclusive choice of materials and large dining area. Adjacent to the kitchen, it leads you to a cozy patio with large dining table with seating for 8 people. Upper floor: Great hall. 1 bedroom en suite with 180cmx200cm bed + bathroom. Master bedroom with 210cm x200cm bed and a new renovated bathroom. Master bedroom opens onto a fantastic terrace with breathtaking sea and mountain views! A perfect holiday home in a tranquil area yet close to everything.