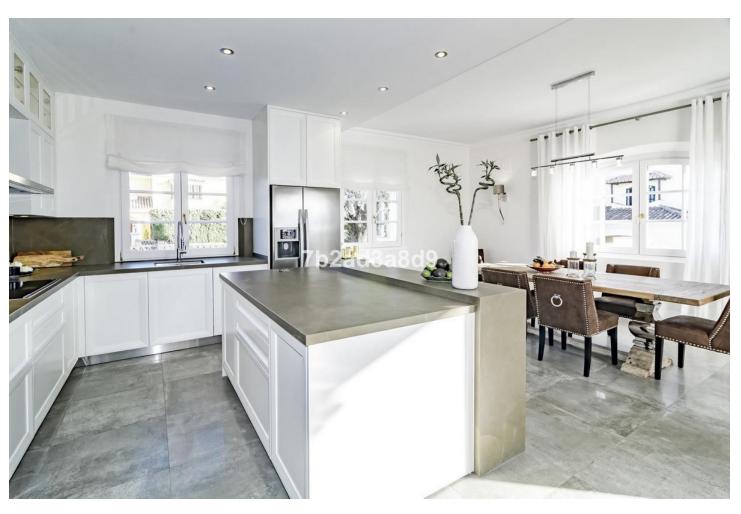

## Short Term Rental - House - Benahavís 6.300€ / Week

www.mibgroup.es +34 662 58 96 58 info@mibgroup.es

Ref.-ID: MIBGR4744201 Benahavís House

4

3.5

420 m2

Located in Urb. Puerto Del Almendro La Resina, this immaculate 420-square meters villa has an open panoramic breathtaking views, set within a quiet gated community. It takes only 3 minutes by car to the nearest shops, restaurants and golf course. 10 minutes to the beach, San Pedro and Puerto Banus. This villa consists of 4 double bedrooms, sleep 8 people. Ground floor: You find a large hall with high ceilings and magnificent entrance. 1 guest toilet. 2 bedrooms with 180cm x 200cm beds plus 1 bathroom. Large living room with fireplace and pool table. From the living room you have direct access to the covered terrace with several living areas and fantastic views. It has a large pool, sun deck and lovely garden with hot Jacuzzi. The kitchen is spacious with exclusive choice of materials and large dining area. Adjacent to the kitchen, it leads you to a cozy patio with large dining table with seating for 8 people. Upper floor: Great hall. 1 bedroom en suite with 180cmx200cm bed + bathroom. Master bedroom with 210cm x200cm bed and a new renovated bathroom. Master bedroom opens onto a fantastic terrace with breathtaking sea and mountain views! A perfect holiday home in a tranquil area yet close to everything.