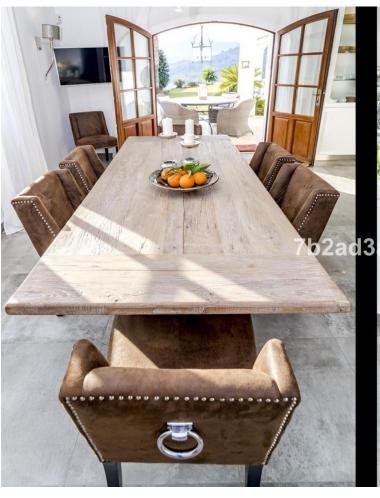

## Short Term Rental - House - Benahavís 6.300€ / Week

www.mibgroup.es +34 662 58 96 58 info@mibgroup.es

Ref.-ID: MIBGR4744201 Benahavís House

4

3.5

420 m2

Located in Urb. Puerto Del Almendro La Resina, this immaculate 420-square meters villa has an open panoramic breathtaking views, set within a quiet gated community. It takes only 3 minutes by car to the nearest shops, restaurants and golf course. 10 minutes to the beach, San Pedro and Puerto Banus. This villa consists of 4 double bedrooms, sleep 8 people. Ground floor: You find a large hall with high ceilings and magnificent entrance. 1 guest toilet. 2 bedrooms with 180cm x 200cm beds plus 1 bathroom. Large living room with fireplace and pool table. From the living room you have direct access to the covered terrace with several living areas and fantastic views. It has a large pool, sun deck and lovely garden with hot Jacuzzi. The kitchen is spacious with exclusive choice of materials and large dining area. Adjacent to the kitchen, it leads you to a cozy patio with large dining table with seating for 8 people. Upper floor: Great hall. 1 bedroom en suite with 180cmx200cm bed + bathroom. Master bedroom with 210cm x200cm bed and a new renovated bathroom. Master bedroom opens onto a fantastic terrace with breathtaking sea and mountain views! A perfect holiday home in a tranquil area yet close to everything.