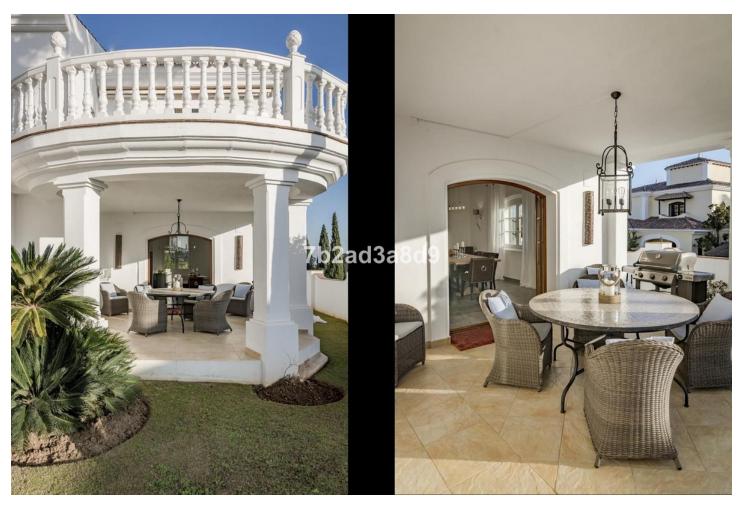

## Short Term Rental - House - Benahavís 6.300€ / Week

www.mibgroup.es +34 662 58 96 58 info@mibgroup.es

Ref.-ID: MIBGR4744201 Benahavís House

4

3.5

420 m2

Located in Urb. Puerto Del Almendro La Resina, this immaculate 420-square meters villa has an open panoramic breathtaking views, set within a quiet gated community. It takes only 3 minutes by car to the nearest shops, restaurants and golf course. 10 minutes to the beach, San Pedro and Puerto Banus. This villa consists of 4 double bedrooms, sleep 8 people. Ground floor: You find a large hall with high ceilings and magnificent entrance. 1 guest toilet. 2 bedrooms with 180cm x 200cm beds plus 1 bathroom. Large living room with fireplace and pool table. From the living room you have direct access to the covered terrace with several living areas and fantastic views. It has a large pool, sun deck and lovely garden with hot Jacuzzi. The kitchen is spacious with exclusive choice of materials and large dining area. Adjacent to the kitchen, it leads you to a cozy patio with large dining table with seating for 8 people. Upper floor: Great hall. 1 bedroom en suite with 180cmx200cm bed + bathroom. Master bedroom with 210cm x200cm bed and a new renovated bathroom. Master bedroom opens onto a fantastic terrace with breathtaking sea and mountain views! A perfect holiday home in a tranquil area yet close to everything.