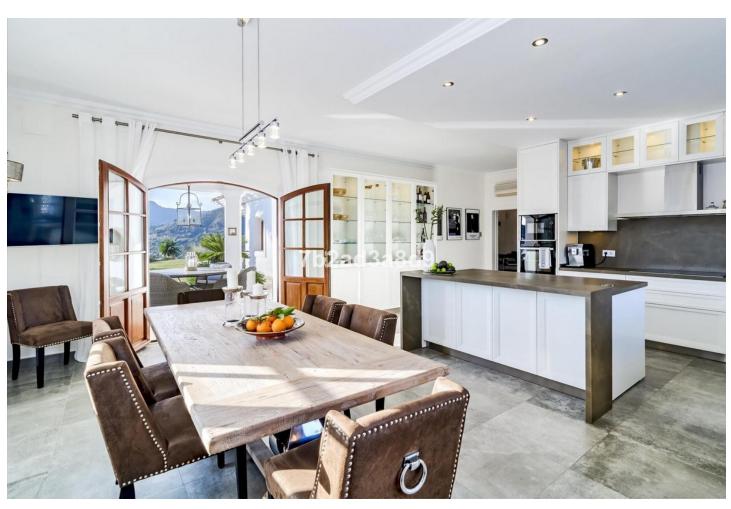

## Short Term Rental - House - Benahavís 6.300€ / Week

www.mibgroup.es +34 662 58 96 58 info@mibgroup.es

Ref.-ID: MIBGR4744201 Benahavís House

4

3.5

420 m2

Located in Urb. Puerto Del Almendro La Resina, this immaculate 420-square meters villa has an open panoramic breathtaking views, set within a quiet gated community. It takes only 3 minutes by car to the nearest shops, restaurants and golf course. 10 minutes to the beach, San Pedro and Puerto Banus. This villa consists of 4 double bedrooms, sleep 8 people. Ground floor: You find a large hall with high ceilings and magnificent entrance. 1 guest toilet. 2 bedrooms with 180cm x 200cm beds plus 1 bathroom. Large living room with fireplace and pool table. From the living room you have direct access to the covered terrace with several living areas and fantastic views. It has a large pool, sun deck and lovely garden with hot Jacuzzi. The kitchen is spacious with exclusive choice of materials and large dining area. Adjacent to the kitchen, it leads you to a cozy patio with large dining table with seating for 8 people. Upper floor: Great hall. 1 bedroom en suite with 180cmx200cm bed + bathroom. Master bedroom with 210cm x200cm bed and a new renovated bathroom. Master bedroom opens onto a fantastic terrace with breathtaking sea and mountain views! A perfect holiday home in a tranquil area yet close to everything.