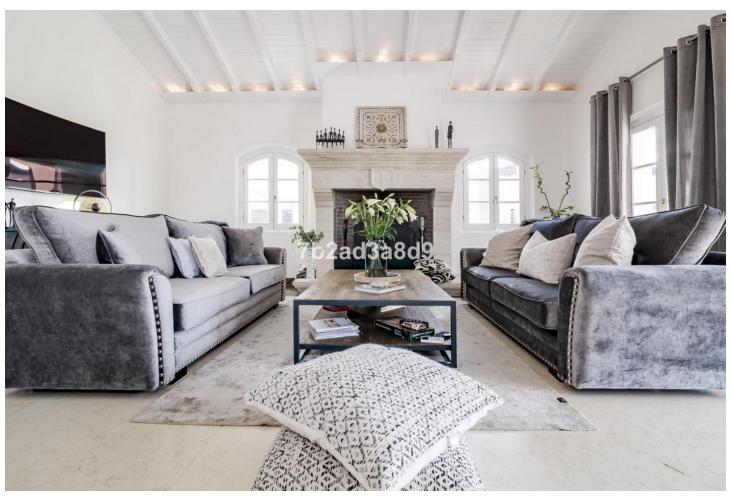

## Short Term Rental - House - Benahavís 6.300€ / Week

www.mibgroup.es +34 662 58 96 58 info@mibgroup.es

Ref.-ID: MIBGR4744201 Benahavís House

4

3.5

420 m2

Located in Urb. Puerto Del Almendro La Resina, this immaculate 420-square meters villa has an open panoramic breathtaking views, set within a quiet gated community. It takes only 3 minutes by car to the nearest shops, restaurants and golf course. 10 minutes to the beach, San Pedro and Puerto Banus. This villa consists of 4 double bedrooms, sleep 8 people. Ground floor: You find a large hall with high ceilings and magnificent entrance. 1 guest toilet. 2 bedrooms with 180cm x 200cm beds plus 1 bathroom. Large living room with fireplace and pool table. From the living room you have direct access to the covered terrace with several living areas and fantastic views. It has a large pool, sun deck and lovely garden with hot Jacuzzi. The kitchen is spacious with exclusive choice of materials and large dining area. Adjacent to the kitchen, it leads you to a cozy patio with large dining table with seating for 8 people. Upper floor: Great hall. 1 bedroom en suite with 180cmx200cm bed + bathroom. Master bedroom with 210cm x200cm bed and a new renovated bathroom. Master bedroom opens onto a fantastic terrace with breathtaking sea and mountain views! A perfect holiday home in a tranquil area yet close to everything.