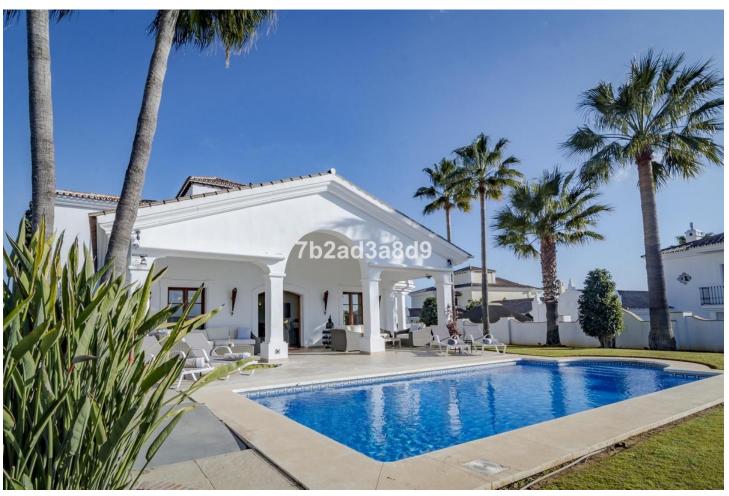

## Short Term Rental - House - Benahavís 6.300€ / Week

www.mibgroup.es +34 662 58 96 58 info@mibgroup.es

Ref.-ID: MIBGR4744201 Benahavís House

4

3.5

420 m2

Located in Urb. Puerto Del Almendro La Resina, this immaculate 420-square meters villa has an open panoramic breathtaking views, set within a quiet gated community. It takes only 3 minutes by car to the nearest shops, restaurants and golf course. 10 minutes to the beach, San Pedro and Puerto Banus. This villa consists of 4 double bedrooms, sleep 8 people. Ground floor: You find a large hall with high ceilings and magnificent entrance. 1 guest toilet. 2 bedrooms with 180cm x 200cm beds plus 1 bathroom. Large living room with fireplace and pool table. From the living room you have direct access to the covered terrace with several living areas and fantastic views. It has a large pool, sun deck and lovely garden with hot Jacuzzi. The kitchen is spacious with exclusive choice of materials and large dining area. Adjacent to the kitchen, it leads you to a cozy patio with large dining table with seating for 8 people. Upper floor: Great hall. 1 bedroom en suite with 180cmx200cm bed + bathroom. Master bedroom with 210cm x200cm bed and a new renovated bathroom. Master bedroom opens onto a fantastic terrace with breathtaking sea and mountain views! A perfect holiday home in a tranquil area yet close to everything.