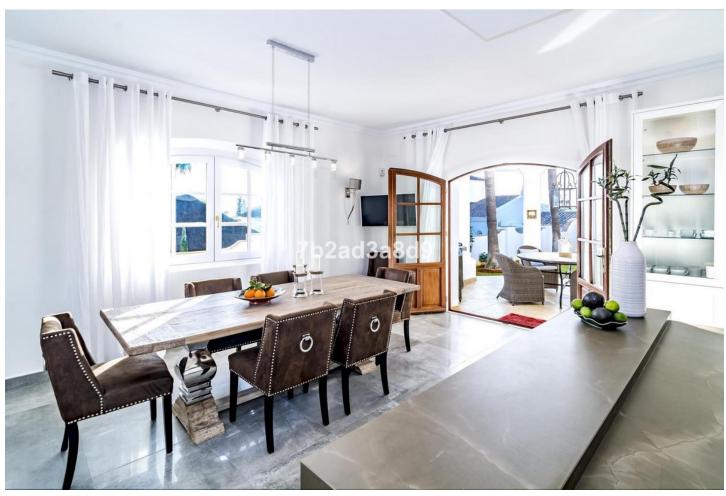

## Short Term Rental - House - Benahavís 6.300€ / Week

www.mibgroup.es +34 662 58 96 58 info@mibgroup.es

Ref.-ID: MIBGR4744201 Benahavís House

4

3.5

420 m2

Located in Urb. Puerto Del Almendro La Resina, this immaculate 420-square meters villa has an open panoramic breathtaking views, set within a quiet gated community. It takes only 3 minutes by car to the nearest shops, restaurants and golf course. 10 minutes to the beach, San Pedro and Puerto Banus. This villa consists of 4 double bedrooms, sleep 8 people. Ground floor: You find a large hall with high ceilings and magnificent entrance. 1 guest toilet. 2 bedrooms with 180cm x 200cm beds plus 1 bathroom. Large living room with fireplace and pool table. From the living room you have direct access to the covered terrace with several living areas and fantastic views. It has a large pool, sun deck and lovely garden with hot Jacuzzi. The kitchen is spacious with exclusive choice of materials and large dining area. Adjacent to the kitchen, it leads you to a cozy patio with large dining table with seating for 8 people. Upper floor: Great hall. 1 bedroom en suite with 180cmx200cm bed + bathroom. Master bedroom with 210cm x200cm bed and a new renovated bathroom. Master bedroom opens onto a fantastic terrace with breathtaking sea and mountain views! A perfect holiday home in a tranquil area yet close to everything.