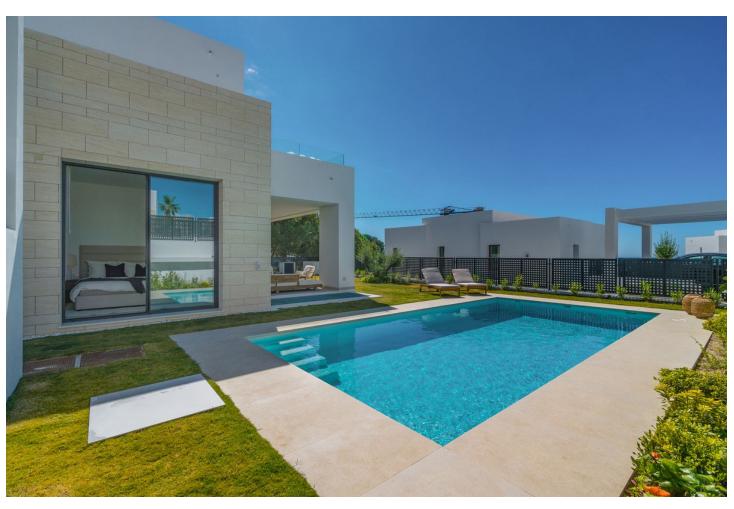

## Short Term Rental - House - Río Real 5.000€ / Week

www.mibgroup.es +34 662 58 96 58 info@mibgroup.es

Ref.-ID: MIBGR4747939 Río Real House

4

3.5

259 m2

804 m2

Stunning Modern Villa in Rio Real, Marbella. Welcome to this luxurious gated community in Rio Real, where this exquisite villa offers the perfect blend of modern design and sophisticated comfort for your short-term rental needs. Property Highlights: Contemporary Design: The villa features a modern, open-plan layout with pocket sliding doors that seamlessly connect the living room to the terrace, creating a spacious indoor/outdoor living experience. Bedrooms and Bathrooms: With 4 beautifully appointed bedrooms, accommodating 8-10 beds, and 3.5 stylish bathrooms, this villa is perfect for families or groups. Private Pool and Garden: Enjoy your own private pool and garden, offering stunning sea views and the perfect space to relax and unwind. Floor-to-Ceiling Glass Doors: The villa boasts floor-to-ceiling glass doors, allowing natural light to flood the interiors and providing easy access to the terrace and outdoor areas. Convenient Location: Just a 5-minute drive to the beach and Marbella town, you are ideally situated to enjoy the best of what the area has to offer. Private Parking: Benefit from the convenience and security of private parking within the villa premises. Secure Gated Community: closed urbanization with top-notch security, ensuring peace of mind throughout your stay. Experience the ultimate in luxury and convenience with this stunning villa, where every detail has been thoughtfully designed to provide an unforgettable holiday experience. Book your stay now and enjoy the best of Marbella living.