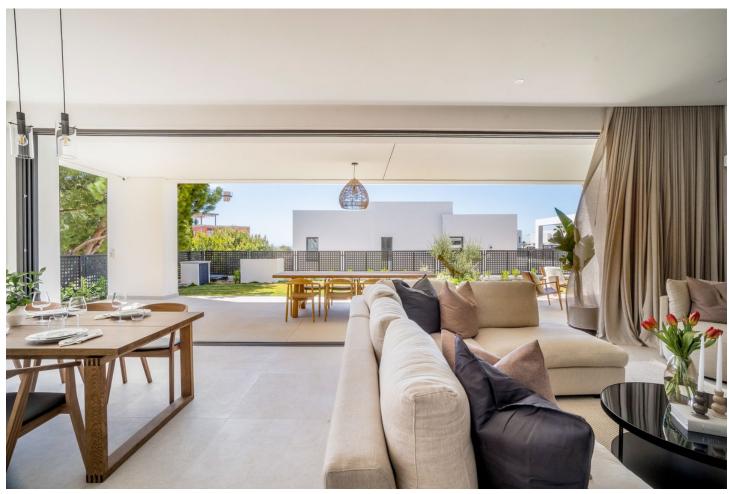

## Short Term Rental - House - Río Real 5.000€ / Week

www.mibgroup.es +34 662 58 96 58 info@mibgroup.es

Ref.-ID: MIBGR4747939 Río Real House

4

3.5

259 m2

804 m2

Stunning Modern Villa in Rio Real, Marbella. Welcome to this luxurious gated community in Rio Real, where this exquisite villa offers the perfect blend of modern design and sophisticated comfort for your short-term rental needs. Property Highlights: Contemporary Design: The villa features a modern, open-plan layout with pocket sliding doors that seamlessly connect the living room to the terrace, creating a spacious indoor/outdoor living experience. Bedrooms and Bathrooms: With 4 beautifully appointed bedrooms, accommodating 8-10 beds, and 3.5 stylish bathrooms, this villa is perfect for families or groups. Private Pool and Garden: Enjoy your own private pool and garden, offering stunning sea views and the perfect space to relax and unwind. Floor-to-Ceiling Glass Doors: The villa boasts floor-to-ceiling glass doors, allowing natural light to flood the interiors and providing easy access to the terrace and outdoor areas. Convenient Location: Just a 5-minute drive to the beach and Marbella town, you are ideally situated to enjoy the best of what the area has to offer. Private Parking: Benefit from the convenience and security of private parking within the villa premises. Secure Gated Community: closed urbanization with top-notch security, ensuring peace of mind throughout your stay. Experience the ultimate in luxury and convenience with this stunning villa, where every detail has been thoughtfully designed to provide an unforgettable holiday experience. Book your stay now and enjoy the best of Marbella living.