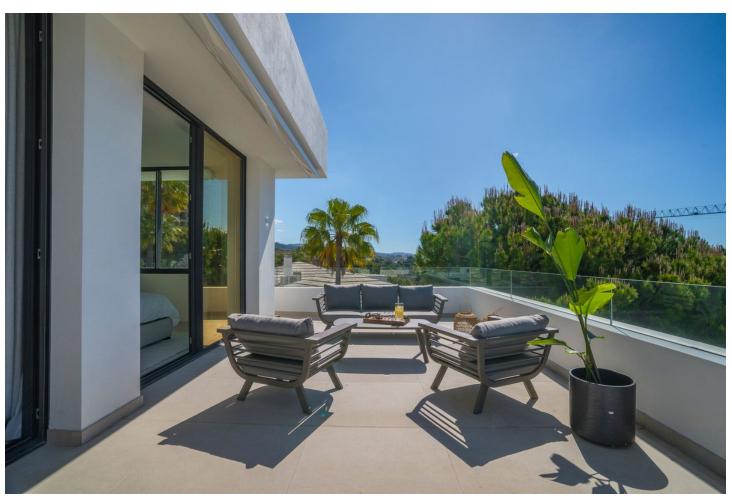

## Short Term Rental - House - Río Real 5.000€ / Week

www.mibgroup.es +34 662 58 96 58 info@mibgroup.es

Ref.-ID: MIBGR4747939 Río Real House

4

3.5

259 m2

804 m2

Stunning Modern Villa in Rio Real, Marbella. Welcome to this luxurious gated community in Rio Real, where this exquisite villa offers the perfect blend of modern design and sophisticated comfort for your short-term rental needs. Property Highlights: Contemporary Design: The villa features a modern, open-plan layout with pocket sliding doors that seamlessly connect the living room to the terrace, creating a spacious indoor/outdoor living experience. Bedrooms and Bathrooms: With 4 beautifully appointed bedrooms, accommodating 8-10 beds, and 3.5 stylish bathrooms, this villa is perfect for families or groups. Private Pool and Garden: Enjoy your own private pool and garden, offering stunning sea views and the perfect space to relax and unwind. Floor-to-Ceiling Glass Doors: The villa boasts floor-to-ceiling glass doors, allowing natural light to flood the interiors and providing easy access to the terrace and outdoor areas. Convenient Location: Just a 5-minute drive to the beach and Marbella town, you are ideally situated to enjoy the best of what the area has to offer. Private Parking: Benefit from the convenience and security of private parking within the villa premises. Secure Gated Community: closed urbanization with top-notch security, ensuring peace of mind throughout your stay. Experience the ultimate in luxury and convenience with this stunning villa, where every detail has been thoughtfully designed to provide an unforgettable holiday experience. Book your stay now and enjoy the best of Marbella living.