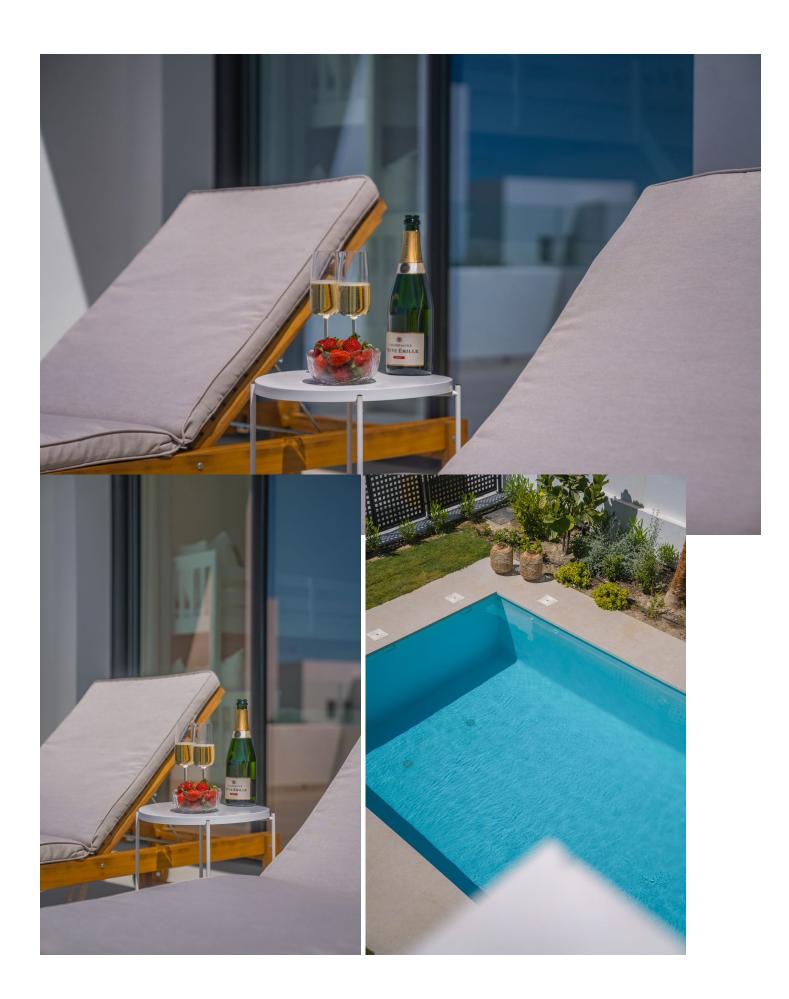

## Short Term Rental - House - Río Real 5.000€ / Week

www.mibgroup.es +34 662 58 96 58 info@mibgroup.es

Ref.-ID: MIBGR4747939 Río Real House

4

3.5

259 m2

804 m2

Stunning Modern Villa in Rio Real, Marbella. Welcome to this luxurious gated community in Rio Real, where this exquisite villa offers the perfect blend of modern design and sophisticated comfort for your short-term rental needs. Property Highlights: Contemporary Design: The villa features a modern, open-plan layout with pocket sliding doors that seamlessly connect the living room to the terrace, creating a spacious indoor/outdoor living experience. Bedrooms and Bathrooms: With 4 beautifully appointed bedrooms, accommodating 8-10 beds, and 3.5 stylish bathrooms, this villa is perfect for families or groups. Private Pool and Garden: Enjoy your own private pool and garden, offering stunning sea views and the perfect space to relax and unwind. Floor-to-Ceiling Glass Doors: The villa boasts floor-to-ceiling glass doors, allowing natural light to flood the interiors and providing easy access to the terrace and outdoor areas. Convenient Location: Just a 5-minute drive to the beach and Marbella town, you are ideally situated to enjoy the best of what the area has to offer. Private Parking: Benefit from the convenience and security of private parking within the villa premises. Secure Gated Community: closed urbanization with top-notch security, ensuring peace of mind throughout your stay. Experience the ultimate in luxury and convenience with this stunning villa, where every detail has been thoughtfully designed to provide an unforgettable holiday experience. Book your stay now and enjoy the best of Marbella living.