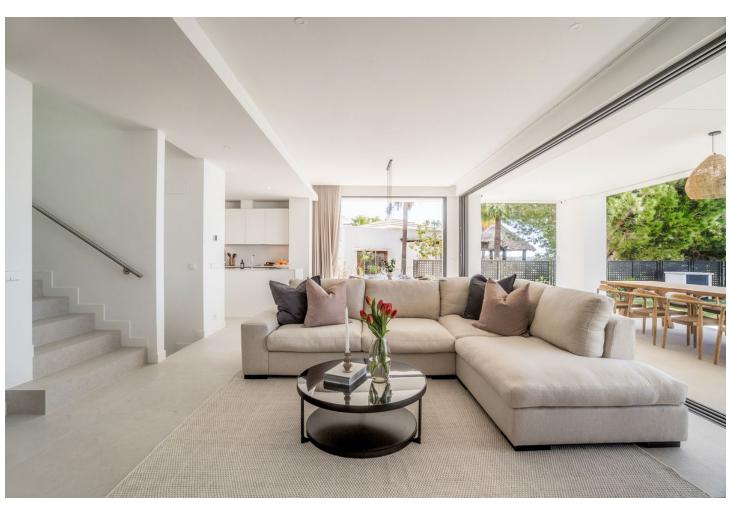

## Short Term Rental - House - Río Real 5.000€ / Week

www.mibgroup.es +34 662 58 96 58 info@mibgroup.es

Ref.-ID: MIBGR4747939 Río Real House

4

3.5

259 m2

804 m2

Stunning Modern Villa in Rio Real, Marbella. Welcome to this luxurious gated community in Rio Real, where this exquisite villa offers the perfect blend of modern design and sophisticated comfort for your short-term rental needs. Property Highlights: Contemporary Design: The villa features a modern, open-plan layout with pocket sliding doors that seamlessly connect the living room to the terrace, creating a spacious indoor/outdoor living experience. Bedrooms and Bathrooms: With 4 beautifully appointed bedrooms, accommodating 8-10 beds, and 3.5 stylish bathrooms, this villa is perfect for families or groups. Private Pool and Garden: Enjoy your own private pool and garden, offering stunning sea views and the perfect space to relax and unwind. Floor-to-Ceiling Glass Doors: The villa boasts floor-to-ceiling glass doors, allowing natural light to flood the interiors and providing easy access to the terrace and outdoor areas. Convenient Location: Just a 5-minute drive to the beach and Marbella town, you are ideally situated to enjoy the best of what the area has to offer. Private Parking: Benefit from the convenience and security of private parking within the villa premises. Secure Gated Community: closed urbanization with top-notch security, ensuring peace of mind throughout your stay. Experience the ultimate in luxury and convenience with this stunning villa, where every detail has been thoughtfully designed to provide an unforgettable holiday experience. Book your stay now and enjoy the best of Marbella living.