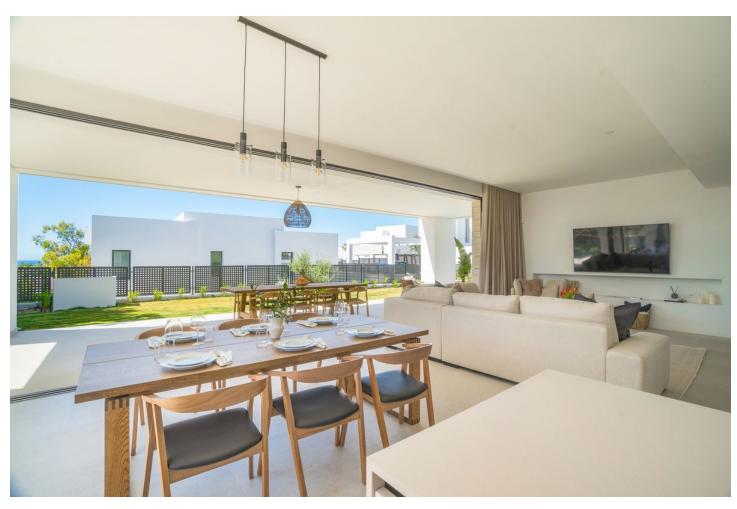

## Short Term Rental - House - Río Real 5.000€ / Week

www.mibgroup.es +34 662 58 96 58 info@mibgroup.es

Ref.-ID: MIBGR4747939 Río Real House

4

3.5

259 m2

804 m2

Stunning Modern Villa in Rio Real, Marbella. Welcome to this luxurious gated community in Rio Real, where this exquisite villa offers the perfect blend of modern design and sophisticated comfort for your short-term rental needs. Property Highlights: Contemporary Design: The villa features a modern, open-plan layout with pocket sliding doors that seamlessly connect the living room to the terrace, creating a spacious indoor/outdoor living experience. Bedrooms and Bathrooms: With 4 beautifully appointed bedrooms, accommodating 8-10 beds, and 3.5 stylish bathrooms, this villa is perfect for families or groups. Private Pool and Garden: Enjoy your own private pool and garden, offering stunning sea views and the perfect space to relax and unwind. Floor-to-Ceiling Glass Doors: The villa boasts floor-to-ceiling glass doors, allowing natural light to flood the interiors and providing easy access to the terrace and outdoor areas. Convenient Location: Just a 5-minute drive to the beach and Marbella town, you are ideally situated to enjoy the best of what the area has to offer. Private Parking: Benefit from the convenience and security of private parking within the villa premises. Secure Gated Community: closed urbanization with top-notch security, ensuring peace of mind throughout your stay. Experience the ultimate in luxury and convenience with this stunning villa, where every detail has been thoughtfully designed to provide an unforgettable holiday experience. Book your stay now and enjoy the best of Marbella living.