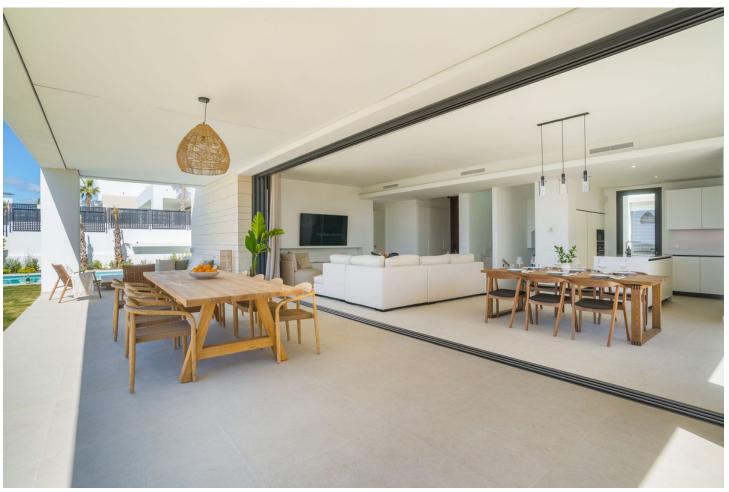

## Short Term Rental - House - Río Real 5.000€ / Week

www.mibgroup.es +34 662 58 96 58 info@mibgroup.es

Ref.-ID: MIBGR4747939 Río Real House

4

3.5

259 m2

804 m2

Stunning Modern Villa in Rio Real, Marbella. Welcome to this luxurious gated community in Rio Real, where this exquisite villa offers the perfect blend of modern design and sophisticated comfort for your short-term rental needs. Property Highlights: Contemporary Design: The villa features a modern, open-plan layout with pocket sliding doors that seamlessly connect the living room to the terrace, creating a spacious indoor/outdoor living experience. Bedrooms and Bathrooms: With 4 beautifully appointed bedrooms, accommodating 8-10 beds, and 3.5 stylish bathrooms, this villa is perfect for families or groups. Private Pool and Garden: Enjoy your own private pool and garden, offering stunning sea views and the perfect space to relax and unwind. Floor-to-Ceiling Glass Doors: The villa boasts floor-to-ceiling glass doors, allowing natural light to flood the interiors and providing easy access to the terrace and outdoor areas. Convenient Location: Just a 5-minute drive to the beach and Marbella town, you are ideally situated to enjoy the best of what the area has to offer. Private Parking: Benefit from the convenience and security of private parking within the villa premises. Secure Gated Community: closed urbanization with top-notch security, ensuring peace of mind throughout your stay. Experience the ultimate in luxury and convenience with this stunning villa, where every detail has been thoughtfully designed to provide an unforgettable holiday experience. Book your stay now and enjoy the best of Marbella living.