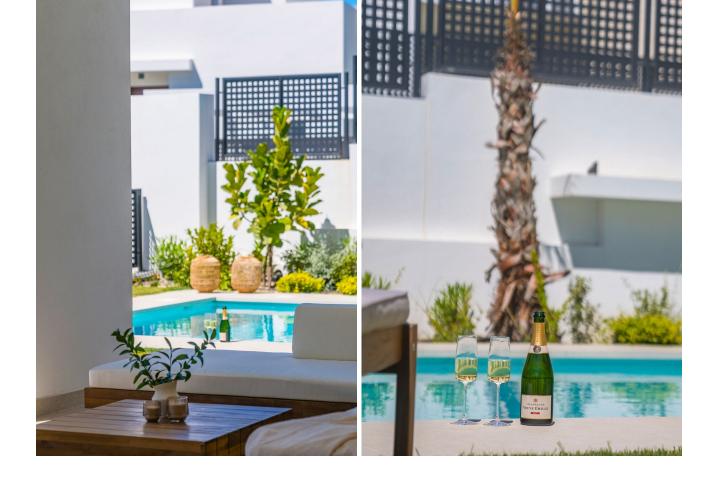

## Short Term Rental - House - Río Real 5.000€ / Week

www.mibgroup.es +34 662 58 96 58 info@mibgroup.es

Ref.-ID: MIBGR4747939 Río Real House

4

3.5

259 m2

804 m2

Stunning Modern Villa in Rio Real, Marbella. Welcome to this luxurious gated community in Rio Real, where this exquisite villa offers the perfect blend of modern design and sophisticated comfort for your short-term rental needs. Property Highlights: Contemporary Design: The villa features a modern, open-plan layout with pocket sliding doors that seamlessly connect the living room to the terrace, creating a spacious indoor/outdoor living experience. Bedrooms and Bathrooms: With 4 beautifully appointed bedrooms, accommodating 8-10 beds, and 3.5 stylish bathrooms, this villa is perfect for families or groups. Private Pool and Garden: Enjoy your own private pool and garden, offering stunning sea views and the perfect space to relax and unwind. Floor-to-Ceiling Glass Doors: The villa boasts floor-to-ceiling glass doors, allowing natural light to flood the interiors and providing easy access to the terrace and outdoor areas. Convenient Location: Just a 5-minute drive to the beach and Marbella town, you are ideally situated to enjoy the best of what the area has to offer. Private Parking: Benefit from the convenience and security of private parking within the villa premises. Secure Gated Community: closed urbanization with top-notch security, ensuring peace of mind throughout your stay. Experience the ultimate in luxury and convenience with this stunning villa, where every detail has been thoughtfully designed to provide an unforgettable holiday experience. Book your stay now and enjoy the best of Marbella living.