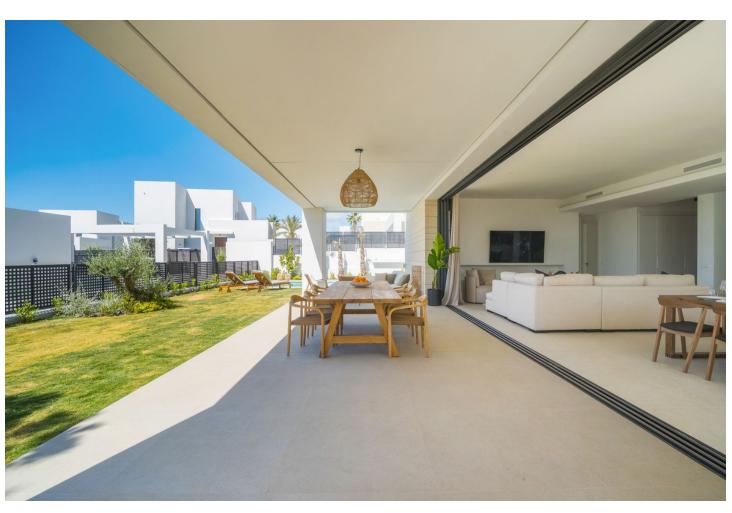

## Short Term Rental - House - Río Real 5.000€ / Week

www.mibgroup.es +34 662 58 96 58 info@mibgroup.es

Ref.-ID: MIBGR4747939 Río Real House

4

3.5

259 m2

804 m2

Stunning Modern Villa in Rio Real, Marbella. Welcome to this luxurious gated community in Rio Real, where this exquisite villa offers the perfect blend of modern design and sophisticated comfort for your short-term rental needs. Property Highlights: Contemporary Design: The villa features a modern, open-plan layout with pocket sliding doors that seamlessly connect the living room to the terrace, creating a spacious indoor/outdoor living experience. Bedrooms and Bathrooms: With 4 beautifully appointed bedrooms, accommodating 8-10 beds, and 3.5 stylish bathrooms, this villa is perfect for families or groups. Private Pool and Garden: Enjoy your own private pool and garden, offering stunning sea views and the perfect space to relax and unwind. Floor-to-Ceiling Glass Doors: The villa boasts floor-to-ceiling glass doors, allowing natural light to flood the interiors and providing easy access to the terrace and outdoor areas. Convenient Location: Just a 5-minute drive to the beach and Marbella town, you are ideally situated to enjoy the best of what the area has to offer. Private Parking: Benefit from the convenience and security of private parking within the villa premises. Secure Gated Community: closed urbanization with top-notch security, ensuring peace of mind throughout your stay. Experience the ultimate in luxury and convenience with this stunning villa, where every detail has been thoughtfully designed to provide an unforgettable holiday experience. Book your stay now and enjoy the best of Marbella living.