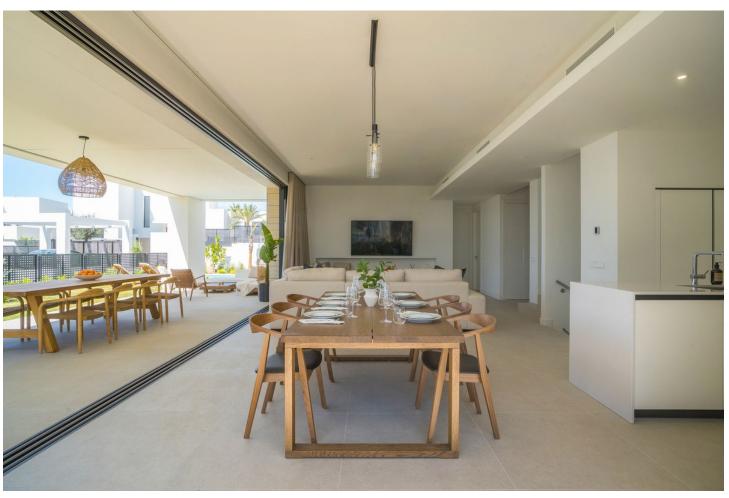

## Short Term Rental - House - Río Real 5.000€ / Week

www.mibgroup.es +34 662 58 96 58 info@mibgroup.es

Ref.-ID: MIBGR4747939 Río Real House

4

3.5

259 m2

804 m2

Stunning Modern Villa in Rio Real, Marbella. Welcome to this luxurious gated community in Rio Real, where this exquisite villa offers the perfect blend of modern design and sophisticated comfort for your short-term rental needs. Property Highlights: Contemporary Design: The villa features a modern, open-plan layout with pocket sliding doors that seamlessly connect the living room to the terrace, creating a spacious indoor/outdoor living experience. Bedrooms and Bathrooms: With 4 beautifully appointed bedrooms, accommodating 8-10 beds, and 3.5 stylish bathrooms, this villa is perfect for families or groups. Private Pool and Garden: Enjoy your own private pool and garden, offering stunning sea views and the perfect space to relax and unwind. Floor-to-Ceiling Glass Doors: The villa boasts floor-to-ceiling glass doors, allowing natural light to flood the interiors and providing easy access to the terrace and outdoor areas. Convenient Location: Just a 5-minute drive to the beach and Marbella town, you are ideally situated to enjoy the best of what the area has to offer. Private Parking: Benefit from the convenience and security of private parking within the villa premises. Secure Gated Community: closed urbanization with top-notch security, ensuring peace of mind throughout your stay. Experience the ultimate in luxury and convenience with this stunning villa, where every detail has been thoughtfully designed to provide an unforgettable holiday experience. Book your stay now and enjoy the best of Marbella living.