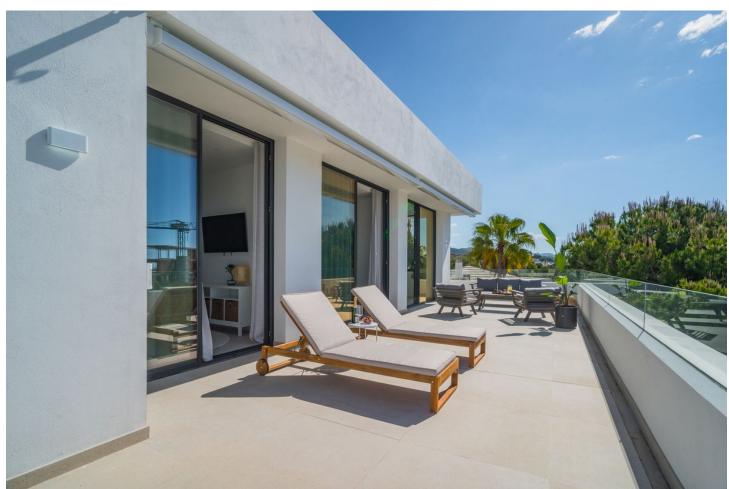

## Short Term Rental - House - Río Real 5.000€ / Week

www.mibgroup.es +34 662 58 96 58 info@mibgroup.es

Ref.-ID: MIBGR4747939 Río Real House

4

3.5

259 m2

804 m2

Stunning Modern Villa in Rio Real, Marbella. Welcome to this luxurious gated community in Rio Real, where this exquisite villa offers the perfect blend of modern design and sophisticated comfort for your short-term rental needs. Property Highlights: Contemporary Design: The villa features a modern, open-plan layout with pocket sliding doors that seamlessly connect the living room to the terrace, creating a spacious indoor/outdoor living experience. Bedrooms and Bathrooms: With 4 beautifully appointed bedrooms, accommodating 8-10 beds, and 3.5 stylish bathrooms, this villa is perfect for families or groups. Private Pool and Garden: Enjoy your own private pool and garden, offering stunning sea views and the perfect space to relax and unwind. Floor-to-Ceiling Glass Doors: The villa boasts floor-to-ceiling glass doors, allowing natural light to flood the interiors and providing easy access to the terrace and outdoor areas. Convenient Location: Just a 5-minute drive to the beach and Marbella town, you are ideally situated to enjoy the best of what the area has to offer. Private Parking: Benefit from the convenience and security of private parking within the villa premises. Secure Gated Community: closed urbanization with top-notch security, ensuring peace of mind throughout your stay. Experience the ultimate in luxury and convenience with this stunning villa, where every detail has been thoughtfully designed to provide an unforgettable holiday experience. Book your stay now and enjoy the best of Marbella living.