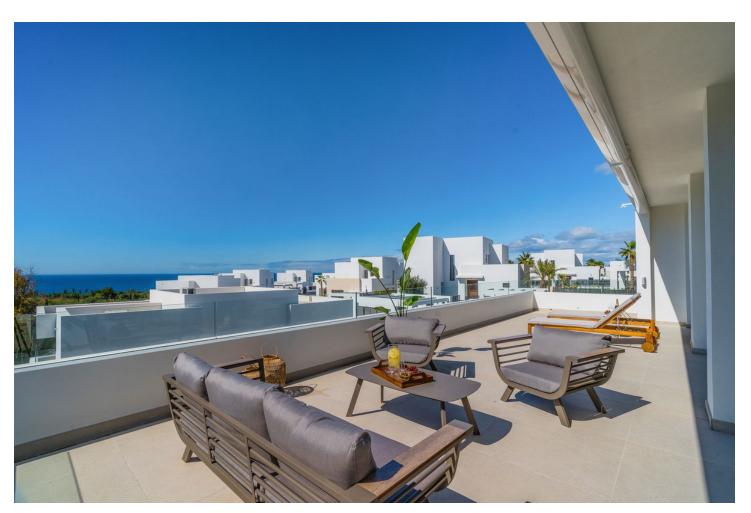

## Short Term Rental - House - Río Real 5.000€ / Week

www.mibgroup.es +34 662 58 96 58 info@mibgroup.es

Ref.-ID: MIBGR4747939 Río Real House

4

3.5

259 m2

804 m2

Stunning Modern Villa in Rio Real, Marbella. Welcome to this luxurious gated community in Rio Real, where this exquisite villa offers the perfect blend of modern design and sophisticated comfort for your short-term rental needs. Property Highlights: Contemporary Design: The villa features a modern, open-plan layout with pocket sliding doors that seamlessly connect the living room to the terrace, creating a spacious indoor/outdoor living experience. Bedrooms and Bathrooms: With 4 beautifully appointed bedrooms, accommodating 8-10 beds, and 3.5 stylish bathrooms, this villa is perfect for families or groups. Private Pool and Garden: Enjoy your own private pool and garden, offering stunning sea views and the perfect space to relax and unwind. Floor-to-Ceiling Glass Doors: The villa boasts floor-to-ceiling glass doors, allowing natural light to flood the interiors and providing easy access to the terrace and outdoor areas. Convenient Location: Just a 5-minute drive to the beach and Marbella town, you are ideally situated to enjoy the best of what the area has to offer. Private Parking: Benefit from the convenience and security of private parking within the villa premises. Secure Gated Community: closed urbanization with top-notch security, ensuring peace of mind throughout your stay. Experience the ultimate in luxury and convenience with this stunning villa, where every detail has been thoughtfully designed to provide an unforgettable holiday experience. Book your stay now and enjoy the best of Marbella living.