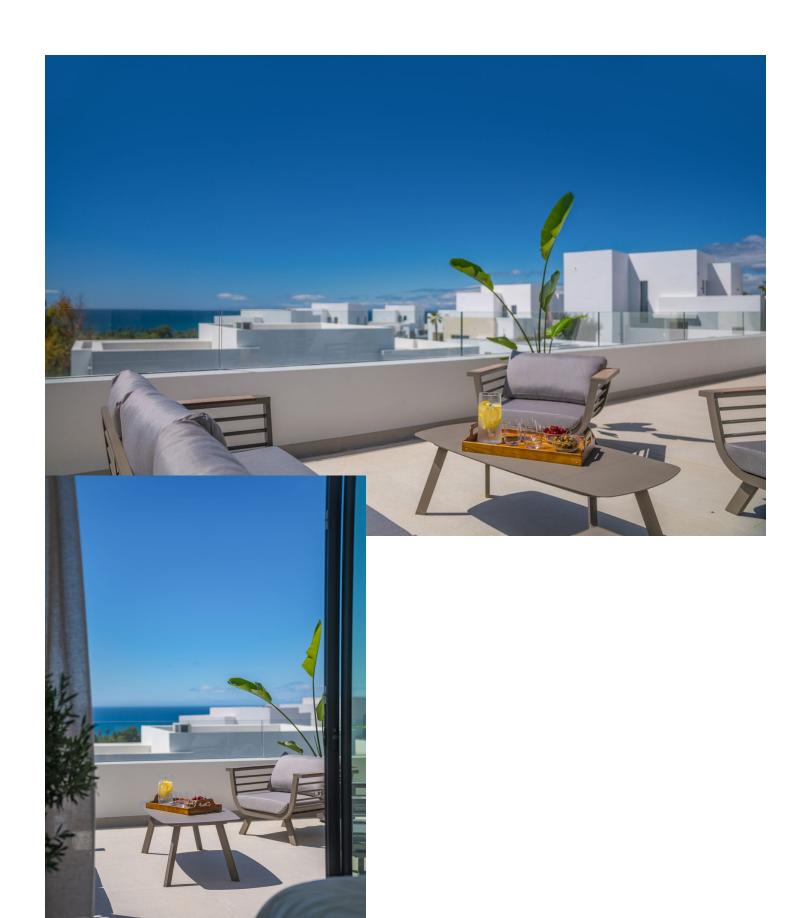

## Short Term Rental - House - Río Real 5.000€ / Week

www.mibgroup.es +34 662 58 96 58 info@mibgroup.es

Ref.-ID: MIBGR4747939 Río Real House

4

3.5

259 m2

804 m2

Stunning Modern Villa in Rio Real, Marbella. Welcome to this luxurious gated community in Rio Real, where this exquisite villa offers the perfect blend of modern design and sophisticated comfort for your short-term rental needs. Property Highlights: Contemporary Design: The villa features a modern, open-plan layout with pocket sliding doors that seamlessly connect the living room to the terrace, creating a spacious indoor/outdoor living experience. Bedrooms and Bathrooms: With 4 beautifully appointed bedrooms, accommodating 8-10 beds, and 3.5 stylish bathrooms, this villa is perfect for families or groups. Private Pool and Garden: Enjoy your own private pool and garden, offering stunning sea views and the perfect space to relax and unwind. Floor-to-Ceiling Glass Doors: The villa boasts floor-to-ceiling glass doors, allowing natural light to flood the interiors and providing easy access to the terrace and outdoor areas. Convenient Location: Just a 5-minute drive to the beach and Marbella town, you are ideally situated to enjoy the best of what the area has to offer. Private Parking: Benefit from the convenience and security of private parking within the villa premises. Secure Gated Community: closed urbanization with top-notch security, ensuring peace of mind throughout your stay. Experience the ultimate in luxury and convenience with this stunning villa, where every detail has been thoughtfully designed to provide an unforgettable holiday experience. Book your stay now and enjoy the best of Marbella living.