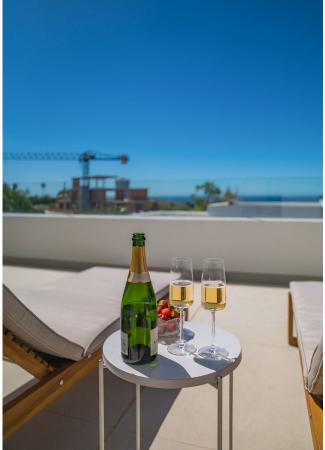

## Short Term Rental - House - Río Real 5.000€ / Week

www.mibgroup.es +34 662 58 96 58 info@mibgroup.es

Ref.-ID: MIBGR4747939 Río Real House

4

3.5

259 m2

804 m2

Stunning Modern Villa in Rio Real, Marbella. Welcome to this luxurious gated community in Rio Real, where this exquisite villa offers the perfect blend of modern design and sophisticated comfort for your short-term rental needs. Property Highlights: Contemporary Design: The villa features a modern, open-plan layout with pocket sliding doors that seamlessly connect the living room to the terrace, creating a spacious indoor/outdoor living experience. Bedrooms and Bathrooms: With 4 beautifully appointed bedrooms, accommodating 8-10 beds, and 3.5 stylish bathrooms, this villa is perfect for families or groups. Private Pool and Garden: Enjoy your own private pool and garden, offering stunning sea views and the perfect space to relax and unwind. Floor-to-Ceiling Glass Doors: The villa boasts floor-to-ceiling glass doors, allowing natural light to flood the interiors and providing easy access to the terrace and outdoor areas. Convenient Location: Just a 5-minute drive to the beach and Marbella town, you are ideally situated to enjoy the best of what the area has to offer. Private Parking: Benefit from the convenience and security of private parking within the villa premises. Secure Gated Community: closed urbanization with top-notch security, ensuring peace of mind throughout your stay. Experience the ultimate in luxury and convenience with this stunning villa, where every detail has been thoughtfully designed to provide an unforgettable holiday experience. Book your stay now and enjoy the best of Marbella living.