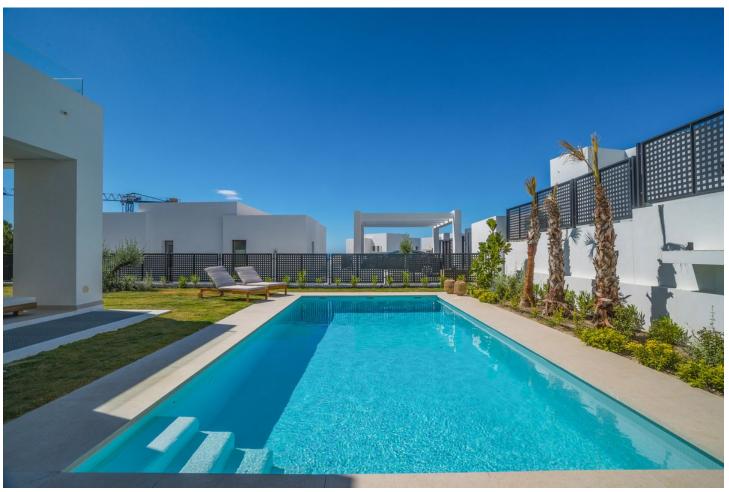

## Short Term Rental - House - Río Real 5.000€ / Week

www.mibgroup.es +34 662 58 96 58 info@mibgroup.es

Ref.-ID: MIBGR4747939 Río Real House

4

3.5

259 m2

804 m2

Stunning Modern Villa in Rio Real, Marbella. Welcome to this luxurious gated community in Rio Real, where this exquisite villa offers the perfect blend of modern design and sophisticated comfort for your short-term rental needs. Property Highlights: Contemporary Design: The villa features a modern, open-plan layout with pocket sliding doors that seamlessly connect the living room to the terrace, creating a spacious indoor/outdoor living experience. Bedrooms and Bathrooms: With 4 beautifully appointed bedrooms, accommodating 8-10 beds, and 3.5 stylish bathrooms, this villa is perfect for families or groups. Private Pool and Garden: Enjoy your own private pool and garden, offering stunning sea views and the perfect space to relax and unwind. Floor-to-Ceiling Glass Doors: The villa boasts floor-to-ceiling glass doors, allowing natural light to flood the interiors and providing easy access to the terrace and outdoor areas. Convenient Location: Just a 5-minute drive to the beach and Marbella town, you are ideally situated to enjoy the best of what the area has to offer. Private Parking: Benefit from the convenience and security of private parking within the villa premises. Secure Gated Community: closed urbanization with top-notch security, ensuring peace of mind throughout your stay. Experience the ultimate in luxury and convenience with this stunning villa, where every detail has been thoughtfully designed to provide an unforgettable holiday experience. Book your stay now and enjoy the best of Marbella living.