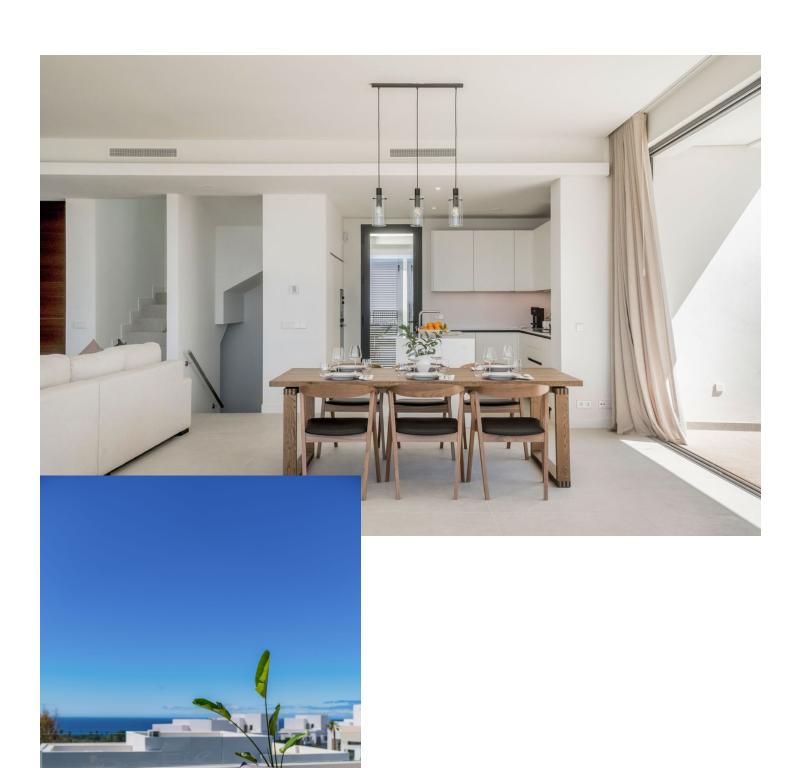

## Short Term Rental - House - Río Real 5.000€ / Week

www.mibgroup.es +34 662 58 96 58 info@mibgroup.es

Ref.-ID: MIBGR4747939 Río Real House

4

3.5

259 m2

804 m2

Stunning Modern Villa in Rio Real, Marbella. Welcome to this luxurious gated community in Rio Real, where this exquisite villa offers the perfect blend of modern design and sophisticated comfort for your short-term rental needs. Property Highlights: Contemporary Design: The villa features a modern, open-plan layout with pocket sliding doors that seamlessly connect the living room to the terrace, creating a spacious indoor/outdoor living experience. Bedrooms and Bathrooms: With 4 beautifully appointed bedrooms, accommodating 8-10 beds, and 3.5 stylish bathrooms, this villa is perfect for families or groups. Private Pool and Garden: Enjoy your own private pool and garden, offering stunning sea views and the perfect space to relax and unwind. Floor-to-Ceiling Glass Doors: The villa boasts floor-to-ceiling glass doors, allowing natural light to flood the interiors and providing easy access to the terrace and outdoor areas. Convenient Location: Just a 5-minute drive to the beach and Marbella town, you are ideally situated to enjoy the best of what the area has to offer. Private Parking: Benefit from the convenience and security of private parking within the villa premises. Secure Gated Community: closed urbanization with top-notch security, ensuring peace of mind throughout your stay. Experience the ultimate in luxury and convenience with this stunning villa, where every detail has been thoughtfully designed to provide an unforgettable holiday experience. Book your stay now and enjoy the best of Marbella living.