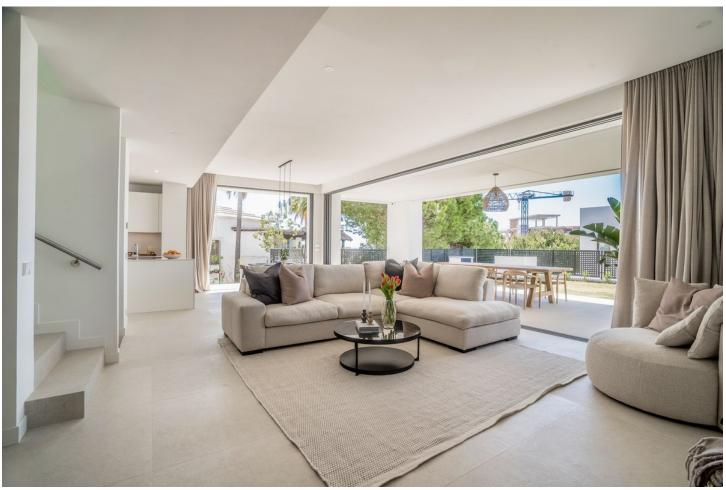

## Short Term Rental - House - Río Real 5.000€ / Week

www.mibgroup.es +34 662 58 96 58 info@mibgroup.es

Ref.-ID: MIBGR4747939 Río Real House

4

3.5

259 m2

804 m2

Stunning Modern Villa in Rio Real, Marbella. Welcome to this luxurious gated community in Rio Real, where this exquisite villa offers the perfect blend of modern design and sophisticated comfort for your short-term rental needs. Property Highlights: Contemporary Design: The villa features a modern, open-plan layout with pocket sliding doors that seamlessly connect the living room to the terrace, creating a spacious indoor/outdoor living experience. Bedrooms and Bathrooms: With 4 beautifully appointed bedrooms, accommodating 8-10 beds, and 3.5 stylish bathrooms, this villa is perfect for families or groups. Private Pool and Garden: Enjoy your own private pool and garden, offering stunning sea views and the perfect space to relax and unwind. Floor-to-Ceiling Glass Doors: The villa boasts floor-to-ceiling glass doors, allowing natural light to flood the interiors and providing easy access to the terrace and outdoor areas. Convenient Location: Just a 5-minute drive to the beach and Marbella town, you are ideally situated to enjoy the best of what the area has to offer. Private Parking: Benefit from the convenience and security of private parking within the villa premises. Secure Gated Community: closed urbanization with top-notch security, ensuring peace of mind throughout your stay. Experience the ultimate in luxury and convenience with this stunning villa, where every detail has been thoughtfully designed to provide an unforgettable holiday experience. Book your stay now and enjoy the best of Marbella living.