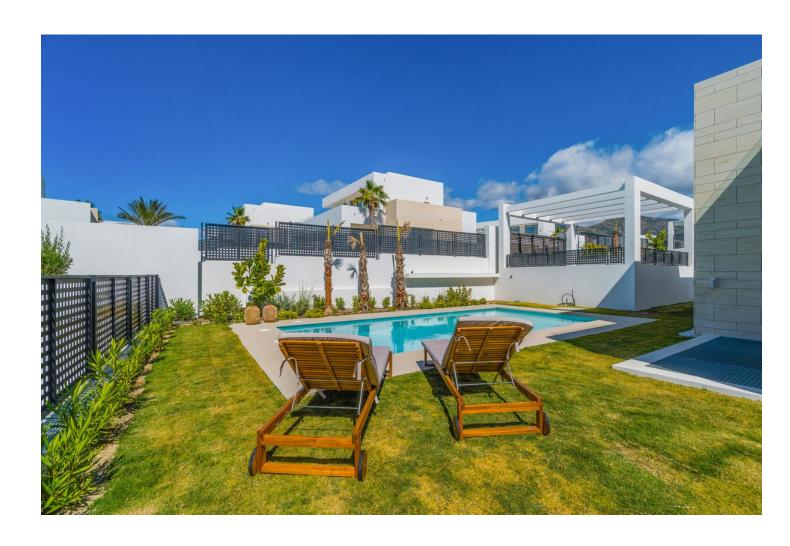

## Short Term Rental - House - Río Real 5.000€ / Week

www.mibgroup.es +34 662 58 96 58 info@mibgroup.es

Ref.-ID: MIBGR4747939 Río Real House

4

3.5

259 m2

804 m2

Stunning Modern Villa in Rio Real, Marbella. Welcome to this luxurious gated community in Rio Real, where this exquisite villa offers the perfect blend of modern design and sophisticated comfort for your short-term rental needs. Property Highlights: Contemporary Design: The villa features a modern, open-plan layout with pocket sliding doors that seamlessly connect the living room to the terrace, creating a spacious indoor/outdoor living experience. Bedrooms and Bathrooms: With 4 beautifully appointed bedrooms, accommodating 8-10 beds, and 3.5 stylish bathrooms, this villa is perfect for families or groups. Private Pool and Garden: Enjoy your own private pool and garden, offering stunning sea views and the perfect space to relax and unwind. Floor-to-Ceiling Glass Doors: The villa boasts floor-to-ceiling glass doors, allowing natural light to flood the interiors and providing easy access to the terrace and outdoor areas. Convenient Location: Just a 5-minute drive to the beach and Marbella town, you are ideally situated to enjoy the best of what the area has to offer. Private Parking: Benefit from the convenience and security of private parking within the villa premises. Secure Gated Community: closed urbanization with top-notch security, ensuring peace of mind throughout your stay. Experience the ultimate in luxury and convenience with this stunning villa, where every detail has been thoughtfully designed to provide an unforgettable holiday experience. Book your stay now and enjoy the best of Marbella living.