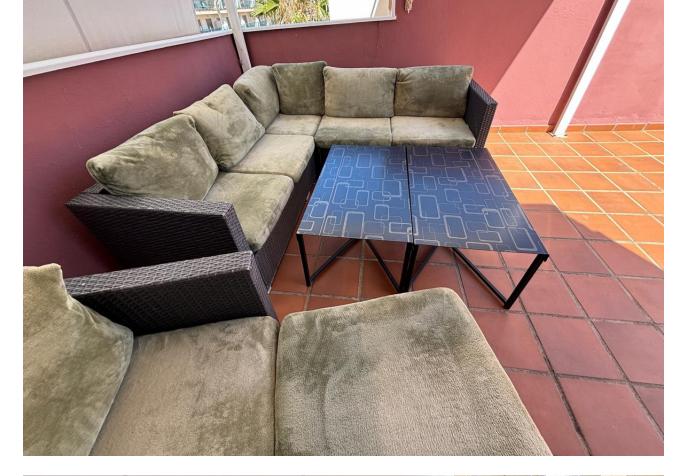

This beautiful penthouse is located 50 meters from the beach, in Benalmadena Costa. There is a nice view of the sea and mountains from the roof terrace, which has several chill areas and an outdoor kitchen with a barbecue. The apartment is on the fifth floor with a lift. Benalmadena is only 15 minutes away from Malaga airport. There is no aircraft noise in this area! The apartment offers three spacious bedrooms and 2 complete bathrooms plus an extra terrasse living room. One of the most impressive things about this apartment is of course the opportunity to enjoy the fantastic view and the sun all day from the private terrace. When you want to cool off, you can either take the elevator down to the beautiful swimming pool or stroll a few minutes down to the charming beach. This home also gives you a great base to explore more of charming southern Spain. You have easy access to the motorways that take you to beautiful coastal towns, charming mountain villages or to one of the many golf courses in the area. An added bonus is that there is also a garage space included in the price, so you can safely park the rental car in the building's parking facilities. Top Floor Apartment, Benalmadena Costa, Costa del Sol. 3 Bedrooms, 2 Bathrooms, Built 150 m<sup>2</sup>, Terrace 45 m<sup>2</sup>. Setting : Commercial Area, Beachside, Port, Close To Shops, Close To Sea, Close To Town, Marina, Close To Marina, Urbanisation. Orientation : South. Condition : Good. Pool : Communal, Children's Pool. Climate Control : Air Conditioning, Hot A/C, Cold A/C, Fireplace. Views : Sea, Garden, Pool. Features : Near Transport, Private Terrace, WiFi, Ensuite Bathroom. Furniture : Fully Furnished. Kitchen : Fully Fitted. Garden : Communal. Security : Gated Complex. Parking : Underground, Private. Category : Holiday Homes.