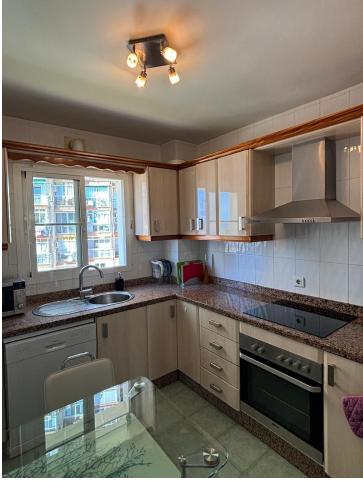

This beautiful penthouse is located 50 meters from the beach, in Benalmadena Costa. There is a nice view of the sea and mountains from the roof terrace, which has several chill areas and an outdoor kitchen with a barbecue. The apartment is on the fifth floor with a lift. Benalmadena is only 15 minutes away from Malaga airport. There is no aircraft noise in this area! The apartment offers three spacious bedrooms and 2 complete bathrooms plus an extra terrasse living room. One of the most impressive things about this apartment is of course the opportunity to enjoy the fantastic view and the sun all day from the private terrace. When you want to cool off, you can either take the elevator down to the beautiful swimming pool or stroll a few minutes down to the charming beach. This home also gives you a great base to explore more of charming southern Spain. You have easy access to the motorways that take you to beautiful coastal towns, charming mountain villages or to one of the many golf courses in the area. An added bonus is that there is also a garage space included in the price, so you can safely park the rental car in the building's parking facilities. Top Floor Apartment, Benalmadena Costa, Costa del Sol. 3 Bedrooms, 2 Bathrooms, Built 150 m<sup>2</sup>, Terrace 45 m<sup>2</sup>. Setting : Commercial Area, Beachside, Port, Close To Shops, Close To Sea, Close To Town, Marina, Close To Marina, Urbanisation. Orientation : South. Condition : Good. Pool : Communal, Children's Pool. Climate Control : Air Conditioning, Hot A/C, Cold A/C, Fireplace. Views : Sea, Garden, Pool. Features : Near Transport, Private Terrace, WiFi, Ensuite Bathroom. Furniture : Fully Furnished. Kitchen : Fully Fitted. Garden : Communal. Security : Gated Complex. Parking : Underground, Private. Category : Holiday Homes.