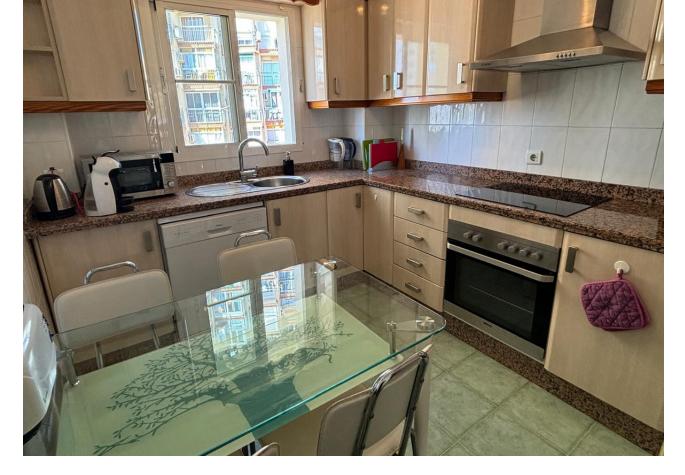

This beautiful penthouse is located 50 meters from the beach, in Benalmadena Costa. There is a nice view of the sea and mountains from the roof terrace, which has several chill areas and an outdoor kitchen with a barbecue. The apartment is on the fifth floor with a lift. Benalmadena is only 15 minutes away from Malaga airport. There is no aircraft noise in this area! The apartment offers three spacious bedrooms and 2 complete bathrooms plus an extra terrasse living room. One of the most impressive things about this apartment is of course the opportunity to enjoy the fantastic view and the sun all day from the private terrace. When you want to cool off, you can either take the elevator down to the beautiful swimming pool or stroll a few minutes down to the charming beach. This home also gives you a great base to explore more of charming southern Spain. You have easy access to the motorways that take you to beautiful coastal towns, charming mountain villages or to one of the many golf courses in the area. An added bonus is that there is also a garage space included in the price, so you can safely park the rental car in the building's parking facilities. Top Floor Apartment, Benalmadena Costa, Costa del Sol. 3 Bedrooms, 2 Bathrooms, Built 150 m<sup>2</sup>, Terrace 45 m<sup>2</sup>. Setting : Commercial Area, Beachside, Port, Close To Shops, Close To Sea, Close To Town, Marina, Close To Marina, Urbanisation. Orientation : South. Condition : Good. Pool : Communal, Children's Pool. Climate Control : Air Conditioning, Hot A/C, Cold A/C, Fireplace. Views : Sea, Garden, Pool. Features : Near Transport, Private Terrace, WiFi, Ensuite Bathroom. Furniture : Fully Furnished. Kitchen : Fully Fitted. Garden : Communal. Security : Gated Complex. Parking : Underground, Private. Category : Holiday Homes.