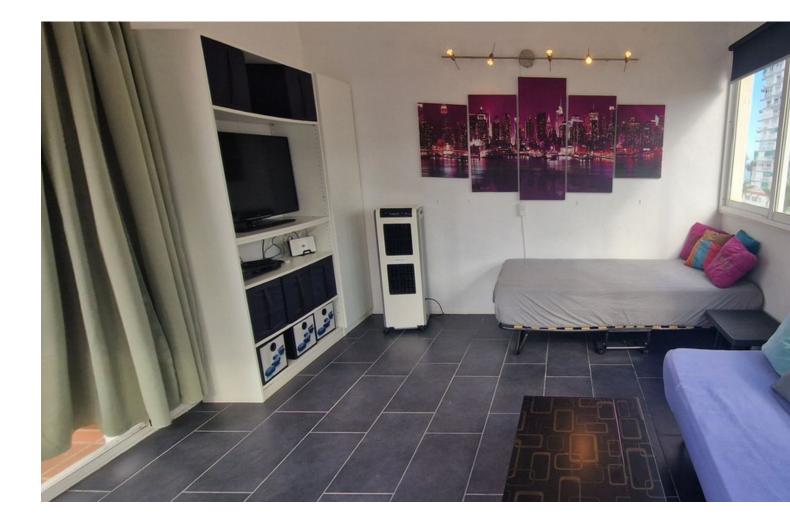

This beautiful penthouse is located 50 meters from the beach, in Benalmadena Costa. There is a nice view of the sea and mountains from the roof terrace, which has several chill areas and an outdoor kitchen with a barbecue. The apartment is on the fifth floor with a lift. Benalmadena is only 15 minutes away from Malaga airport. There is no aircraft noise in this area! The apartment offers three spacious bedrooms and 2 complete bathrooms plus an extra terrasse living room. One of the most impressive things about this apartment is of course the opportunity to enjoy the fantastic view and the sun all day from the private terrace. When you want to cool off, you can either take the elevator down to the beautiful swimming pool or stroll a few minutes down to the charming beach. This home also gives you a great base to explore more of charming southern Spain. You have easy access to the motorways that take you to beautiful coastal towns, charming mountain villages or to one of the many golf courses in the area. An added bonus is that there is also a garage space included in the price, so you can safely park the rental car in the building's parking facilities. Top Floor Apartment, Benalmadena Costa, Costa del Sol. 3 Bedrooms, 2 Bathrooms, Built 150 m<sup>2</sup>, Terrace 45 m<sup>2</sup>. Setting : Commercial Area, Beachside, Port, Close To Shops, Close To Sea, Close To Town, Marina, Close To Marina, Urbanisation. Orientation : South. Condition : Good. Pool : Communal, Children's Pool. Climate Control : Air Conditioning, Hot A/C, Cold A/C, Fireplace. Views : Sea, Garden, Pool. Features : Near Transport, Private Terrace, WiFi, Ensuite Bathroom. Furniture : Fully Furnished. Kitchen : Fully Fitted. Garden : Communal. Security : Gated Complex. Parking : Underground, Private. Category : Holiday Homes.