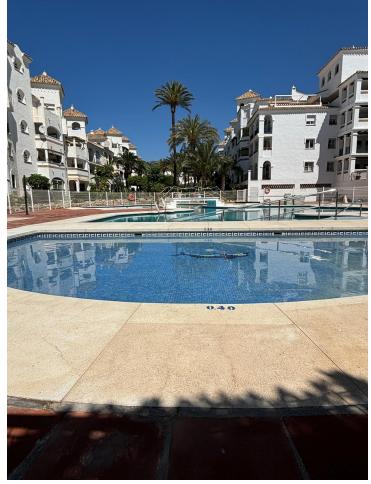

This beautiful penthouse is located 50 meters from the beach, in Benalmadena Costa. There is a nice view of the sea and mountains from the roof terrace, which has several chill areas and an outdoor kitchen with a barbecue. The apartment is on the fifth floor with a lift. Benalmadena is only 15 minutes away from Malaga airport. There is no aircraft noise in this area! The apartment offers three spacious bedrooms and 2 complete bathrooms plus an extra terrasse living room. One of the most impressive things about this apartment is of course the opportunity to enjoy the fantastic view and the sun all day from the private terrace. When you want to cool off, you can either take the elevator down to the beautiful swimming pool or stroll a few minutes down to the charming beach. This home also gives you a great base to explore more of charming southern Spain. You have easy access to the motorways that take you to beautiful coastal towns, charming mountain villages or to one of the many golf courses in the area. An added bonus is that there is also a garage space included in the price, so you can safely park the rental car in the building's parking facilities. Top Floor Apartment, Benalmadena Costa, Costa del Sol. 3 Bedrooms, 2 Bathrooms, Built 150 m<sup>2</sup>, Terrace 45 m<sup>2</sup>. Setting : Commercial Area, Beachside, Port, Close To Shops, Close To Sea, Close To Town, Marina, Close To Marina, Urbanisation. Orientation : South. Condition : Good. Pool : Communal, Children's Pool. Climate Control : Air Conditioning, Hot A/C, Cold A/C, Fireplace. Views : Sea, Garden, Pool. Features : Near Transport, Private Terrace, WiFi, Ensuite Bathroom. Furniture : Fully Furnished. Kitchen : Fully Fitted. Garden : Communal. Security : Gated Complex. Parking : Underground, Private. Category : Holiday Homes.