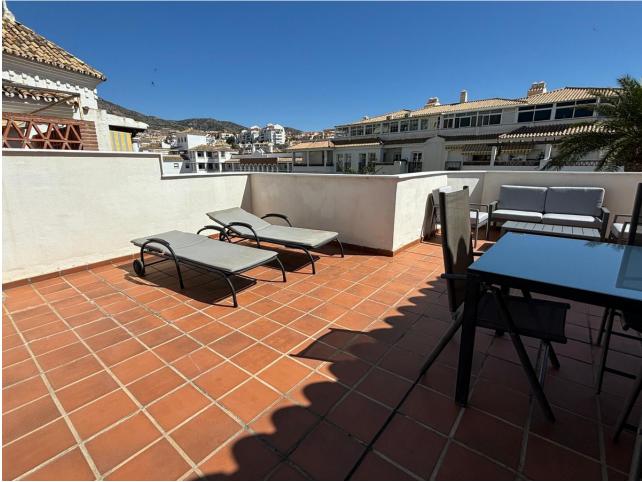

This beautiful penthouse is located 50 meters from the beach, in Benalmadena Costa. There is a nice view of the sea and mountains from the roof terrace, which has several chill areas and an outdoor kitchen with a barbecue. The apartment is on the fifth floor with a lift. Benalmadena is only 15 minutes away from Malaga airport. There is no aircraft noise in this area! The apartment offers three spacious bedrooms and 2 complete bathrooms plus an extra terrasse living room. One of the most impressive things about this apartment is of course the opportunity to enjoy the fantastic view and the sun all day from the private terrace. When you want to cool off, you can either take the elevator down to the beautiful swimming pool or stroll a few minutes down to the charming beach. This home also gives you a great base to explore more of charming southern Spain. You have easy access to the motorways that take you to beautiful coastal towns, charming mountain villages or to one of the many golf courses in the area. An added bonus is that there is also a garage space included in the price, so you can safely park the rental car in the building's parking facilities. Top Floor Apartment, Benalmadena Costa, Costa del Sol. 3 Bedrooms, 2 Bathrooms, Built 150 m<sup>2</sup>, Terrace 45 m<sup>2</sup>. Setting : Commercial Area, Beachside, Port, Close To Shops, Close To Sea, Close To Town, Marina, Close To Marina, Urbanisation. Orientation : South. Condition : Good. Pool : Communal, Children's Pool. Climate Control : Air Conditioning, Hot A/C, Cold A/C, Fireplace. Views : Sea, Garden, Pool. Features : Near Transport, Private Terrace, WiFi, Ensuite Bathroom. Furniture : Fully Furnished. Kitchen : Fully Fitted. Garden : Communal. Security : Gated Complex. Parking : Underground, Private. Category : Holiday Homes.