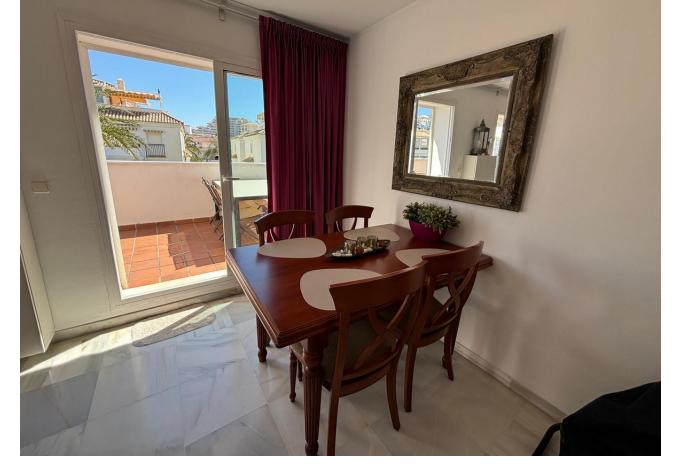

This beautiful penthouse is located 50 meters from the beach, in Benalmadena Costa. There is a nice view of the sea and mountains from the roof terrace, which has several chill areas and an outdoor kitchen with a barbecue. The apartment is on the fifth floor with a lift. Benalmadena is only 15 minutes away from Malaga airport. There is no aircraft noise in this area! The apartment offers three spacious bedrooms and 2 complete bathrooms plus an extra terrasse living room. One of the most impressive things about this apartment is of course the opportunity to enjoy the fantastic view and the sun all day from the private terrace. When you want to cool off, you can either take the elevator down to the beautiful swimming pool or stroll a few minutes down to the charming beach. This home also gives you a great base to explore more of charming southern Spain. You have easy access to the motorways that take you to beautiful coastal towns, charming mountain villages or to one of the many golf courses in the area. An added bonus is that there is also a garage space included in the price, so you can safely park the rental car in the building's parking facilities. Top Floor Apartment, Benalmadena Costa, Costa del Sol. 3 Bedrooms, 2 Bathrooms, Built 150 m<sup>2</sup>, Terrace 45 m<sup>2</sup>. Setting : Commercial Area, Beachside, Port, Close To Shops, Close To Sea, Close To Town, Marina, Close To Marina, Urbanisation. Orientation : South. Condition : Good. Pool : Communal, Children's Pool. Climate Control : Air Conditioning, Hot A/C, Cold A/C, Fireplace. Views : Sea, Garden, Pool. Features : Near Transport, Private Terrace, WiFi, Ensuite Bathroom. Furniture : Fully Furnished. Kitchen : Fully Fitted. Garden : Communal. Security : Gated Complex. Parking : Underground, Private. Category : Holiday Homes.