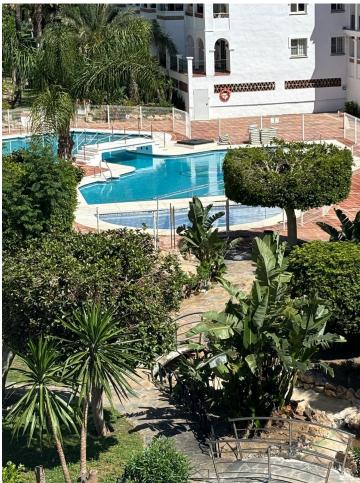

This beautiful penthouse is located 50 meters from the beach, in Benalmadena Costa. There is a nice view of the sea and mountains from the roof terrace, which has several chill areas and an outdoor kitchen with a barbecue. The apartment is on the fifth floor with a lift. Benalmadena is only 15 minutes away from Malaga airport. There is no aircraft noise in this area! The apartment offers three spacious bedrooms and 2 complete bathrooms plus an extra terrasse living room. One of the most impressive things about this apartment is of course the opportunity to enjoy the fantastic view and the sun all day from the private terrace. When you want to cool off, you can either take the elevator down to the beautiful swimming pool or stroll a few minutes down to the charming beach. This home also gives you a great base to explore more of charming southern Spain. You have easy access to the motorways that take you to beautiful coastal towns, charming mountain villages or to one of the many golf courses in the area. An added bonus is that there is also a garage space included in the price, so you can safely park the rental car in the building's parking facilities. Top Floor Apartment, Benalmadena Costa, Costa del Sol. 3 Bedrooms, 2 Bathrooms, Built 150 m<sup>2</sup>, Terrace 45 m<sup>2</sup>. Setting : Commercial Area, Beachside, Port, Close To Shops, Close To Sea, Close To Town, Marina, Close To Marina, Urbanisation. Orientation : South. Condition : Good. Pool : Communal, Children's Pool. Climate Control : Air Conditioning, Hot A/C, Cold A/C, Fireplace. Views : Sea, Garden, Pool. Features : Near Transport, Private Terrace, WiFi, Ensuite Bathroom. Furniture : Fully Furnished. Kitchen : Fully Fitted. Garden : Communal. Security : Gated Complex. Parking : Underground, Private. Category : Holiday Homes.