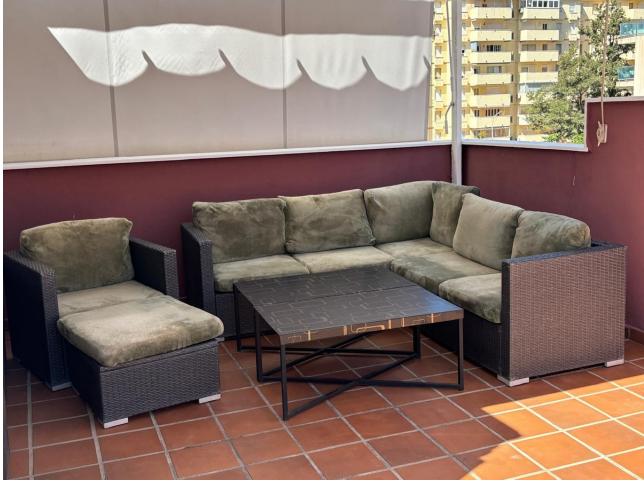

This beautiful penthouse is located 50 meters from the beach, in Benalmadena Costa. There is a nice view of the sea and mountains from the roof terrace, which has several chill areas and an outdoor kitchen with a barbecue. The apartment is on the fifth floor with a lift. Benalmadena is only 15 minutes away from Malaga airport. There is no aircraft noise in this area! The apartment offers three spacious bedrooms and 2 complete bathrooms plus an extra terrasse living room. One of the most impressive things about this apartment is of course the opportunity to enjoy the fantastic view and the sun all day from the private terrace. When you want to cool off, you can either take the elevator down to the beautiful swimming pool or stroll a few minutes down to the charming beach. This home also gives you a great base to explore more of charming southern Spain. You have easy access to the motorways that take you to beautiful coastal towns, charming mountain villages or to one of the many golf courses in the area. An added bonus is that there is also a garage space included in the price, so you can safely park the rental car in the building's parking facilities. Top Floor Apartment, Benalmadena Costa, Costa del Sol. 3 Bedrooms, 2 Bathrooms, Built 150 m<sup>2</sup>, Terrace 45 m<sup>2</sup>. Setting : Commercial Area, Beachside, Port, Close To Shops, Close To Sea, Close To Town, Marina, Close To Marina, Urbanisation. Orientation : South. Condition : Good. Pool : Communal, Children's Pool. Climate Control : Air Conditioning, Hot A/C, Cold A/C, Fireplace. Views : Sea, Garden, Pool. Features : Near Transport, Private Terrace, WiFi, Ensuite Bathroom. Furniture : Fully Furnished. Kitchen : Fully Fitted. Garden : Communal. Security : Gated Complex. Parking : Underground, Private. Category : Holiday Homes.