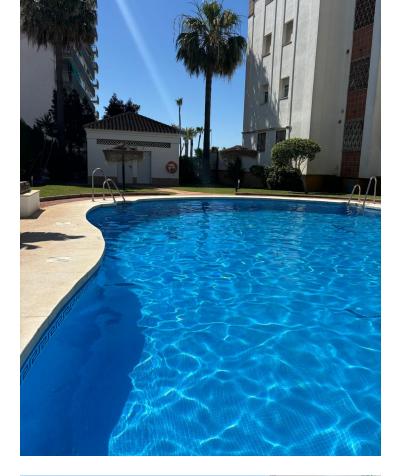

This beautiful penthouse is located 50 meters from the beach, in Benalmadena Costa. There is a nice view of the sea and mountains from the roof terrace, which has several chill areas and an outdoor kitchen with a barbecue. The apartment is on the fifth floor with a lift. Benalmadena is only 15 minutes away from Malaga airport. There is no aircraft noise in this area! The apartment offers three spacious bedrooms and 2 complete bathrooms plus an extra terrasse living room. One of the most impressive things about this apartment is of course the opportunity to enjoy the fantastic view and the sun all day from the private terrace. When you want to cool off, you can either take the elevator down to the beautiful swimming pool or stroll a few minutes down to the charming beach. This home also gives you a great base to explore more of charming southern Spain. You have easy access to the motorways that take you to beautiful coastal towns, charming mountain villages or to one of the many golf courses in the area. An added bonus is that there is also a garage space included in the price, so you can safely park the rental car in the building's parking facilities. Top Floor Apartment, Benalmadena Costa, Costa del Sol. 3 Bedrooms, 2 Bathrooms, Built 150 m<sup>2</sup>, Terrace 45 m<sup>2</sup>. Setting : Commercial Area, Beachside, Port, Close To Shops, Close To Sea, Close To Town, Marina, Close To Marina, Urbanisation. Orientation : South. Condition : Good. Pool : Communal, Children's Pool. Climate Control : Air Conditioning, Hot A/C, Cold A/C, Fireplace. Views : Sea, Garden, Pool. Features : Near Transport, Private Terrace, WiFi, Ensuite Bathroom. Furniture : Fully Furnished. Kitchen : Fully Fitted. Garden : Communal. Security : Gated Complex. Parking : Underground, Private. Category : Holiday Homes.