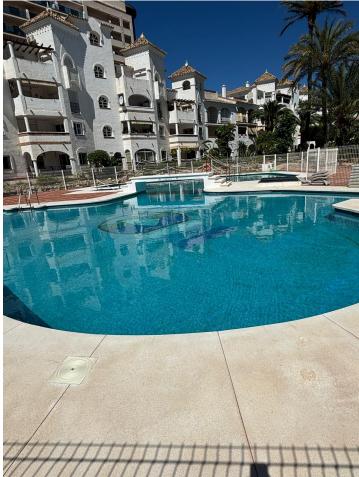

This beautiful penthouse is located 50 meters from the beach, in Benalmadena Costa. There is a nice view of the sea and mountains from the roof terrace, which has several chill areas and an outdoor kitchen with a barbecue. The apartment is on the fifth floor with a lift. Benalmadena is only 15 minutes away from Malaga airport. There is no aircraft noise in this area! The apartment offers three spacious bedrooms and 2 complete bathrooms plus an extra terrasse living room. One of the most impressive things about this apartment is of course the opportunity to enjoy the fantastic view and the sun all day from the private terrace. When you want to cool off, you can either take the elevator down to the beautiful swimming pool or stroll a few minutes down to the charming beach. This home also gives you a great base to explore more of charming southern Spain. You have easy access to the motorways that take you to beautiful coastal towns, charming mountain villages or to one of the many golf courses in the area. An added bonus is that there is also a garage space included in the price, so you can safely park the rental car in the building's parking facilities. Top Floor Apartment, Benalmadena Costa, Costa del Sol. 3 Bedrooms, 2 Bathrooms, Built 150 m<sup>2</sup>, Terrace 45 m<sup>2</sup>. Setting : Commercial Area, Beachside, Port, Close To Shops, Close To Sea, Close To Town, Marina, Close To Marina, Urbanisation. Orientation : South. Condition : Good. Pool : Communal, Children's Pool. Climate Control : Air Conditioning, Hot A/C, Cold A/C, Fireplace. Views : Sea, Garden, Pool. Features : Near Transport, Private Terrace, WiFi, Ensuite Bathroom. Furniture : Fully Furnished. Kitchen : Fully Fitted. Garden : Communal. Security : Gated Complex. Parking : Underground, Private. Category : Holiday Homes.