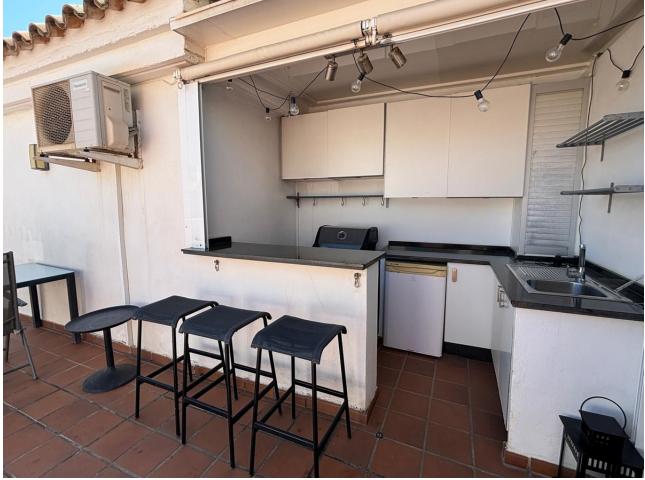

This beautiful penthouse is located 50 meters from the beach, in Benalmadena Costa. There is a nice view of the sea and mountains from the roof terrace, which has several chill areas and an outdoor kitchen with a barbecue. The apartment is on the fifth floor with a lift. Benalmadena is only 15 minutes away from Malaga airport. There is no aircraft noise in this area! The apartment offers three spacious bedrooms and 2 complete bathrooms plus an extra terrasse living room. One of the most impressive things about this apartment is of course the opportunity to enjoy the fantastic view and the sun all day from the private terrace. When you want to cool off, you can either take the elevator down to the beautiful swimming pool or stroll a few minutes down to the charming beach. This home also gives you a great base to explore more of charming southern Spain. You have easy access to the motorways that take you to beautiful coastal towns, charming mountain villages or to one of the many golf courses in the area. An added bonus is that there is also a garage space included in the price, so you can safely park the rental car in the building's parking facilities. Top Floor Apartment, Benalmadena Costa, Costa del Sol. 3 Bedrooms, 2 Bathrooms, Built 150 m<sup>2</sup>, Terrace 45 m<sup>2</sup>. Setting : Commercial Area, Beachside, Port, Close To Shops, Close To Sea, Close To Town, Marina, Close To Marina, Urbanisation. Orientation : South. Condition : Good. Pool : Communal, Children's Pool. Climate Control : Air Conditioning, Hot A/C, Cold A/C, Fireplace. Views : Sea, Garden, Pool. Features : Near Transport, Private Terrace, WiFi, Ensuite Bathroom. Furniture : Fully Furnished. Kitchen : Fully Fitted. Garden : Communal. Security : Gated Complex. Parking : Underground, Private. Category : Holiday Homes.