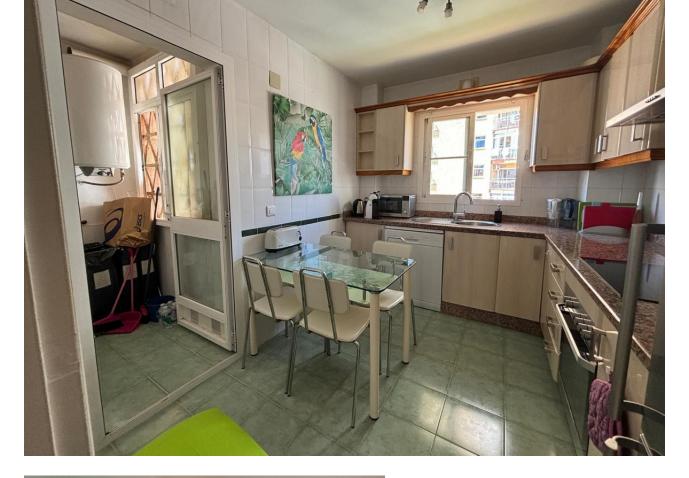

This beautiful penthouse is located 50 meters from the beach, in Benalmadena Costa. There is a nice view of the sea and mountains from the roof terrace, which has several chill areas and an outdoor kitchen with a barbecue. The apartment is on the fifth floor with a lift. Benalmadena is only 15 minutes away from Malaga airport. There is no aircraft noise in this area! The apartment offers three spacious bedrooms and 2 complete bathrooms plus an extra terrasse living room. One of the most impressive things about this apartment is of course the opportunity to enjoy the fantastic view and the sun all day from the private terrace. When you want to cool off, you can either take the elevator down to the beautiful swimming pool or stroll a few minutes down to the charming beach. This home also gives you a great base to explore more of charming southern Spain. You have easy access to the motorways that take you to beautiful coastal towns, charming mountain villages or to one of the many golf courses in the area. An added bonus is that there is also a garage space included in the price, so you can safely park the rental car in the building's parking facilities. Top Floor Apartment, Benalmadena Costa, Costa del Sol. 3 Bedrooms, 2 Bathrooms, Built 150 m<sup>2</sup>, Terrace 45 m<sup>2</sup>. Setting : Commercial Area, Beachside, Port, Close To Shops, Close To Sea, Close To Town, Marina, Close To Marina, Urbanisation. Orientation : South. Condition : Good. Pool : Communal, Children's Pool. Climate Control : Air Conditioning, Hot A/C, Cold A/C, Fireplace. Views : Sea, Garden, Pool. Features : Near Transport, Private Terrace, WiFi, Ensuite Bathroom. Furniture : Fully Furnished. Kitchen : Fully Fitted. Garden : Communal. Security : Gated Complex. Parking : Underground, Private. Category : Holiday Homes.