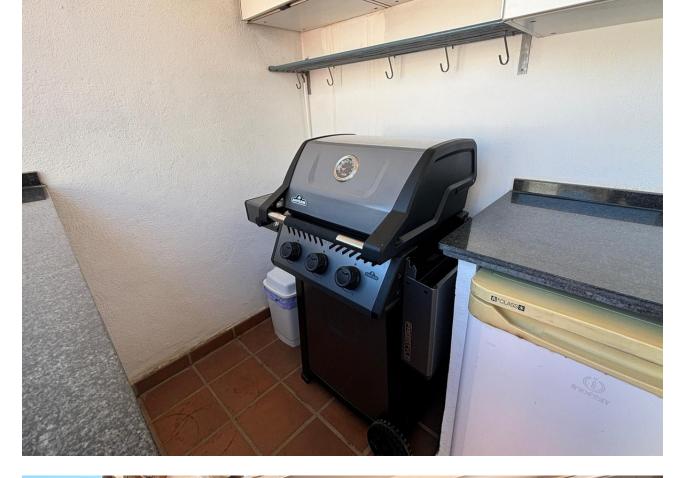

This beautiful penthouse is located 50 meters from the beach, in Benalmadena Costa. There is a nice view of the sea and mountains from the roof terrace, which has several chill areas and an outdoor kitchen with a barbecue. The apartment is on the fifth floor with a lift. Benalmadena is only 15 minutes away from Malaga airport. There is no aircraft noise in this area! The apartment offers three spacious bedrooms and 2 complete bathrooms plus an extra terrasse living room. One of the most impressive things about this apartment is of course the opportunity to enjoy the fantastic view and the sun all day from the private terrace. When you want to cool off, you can either take the elevator down to the beautiful swimming pool or stroll a few minutes down to the charming beach. This home also gives you a great base to explore more of charming southern Spain. You have easy access to the motorways that take you to beautiful coastal towns, charming mountain villages or to one of the many golf courses in the area. An added bonus is that there is also a garage space included in the price, so you can safely park the rental car in the building's parking facilities. Top Floor Apartment, Benalmadena Costa, Costa del Sol. 3 Bedrooms, 2 Bathrooms, Built 150 m<sup>2</sup>, Terrace 45 m<sup>2</sup>. Setting : Commercial Area, Beachside, Port, Close To Shops, Close To Sea, Close To Town, Marina, Close To Marina, Urbanisation. Orientation : South. Condition : Good. Pool : Communal, Children's Pool. Climate Control : Air Conditioning, Hot A/C, Cold A/C, Fireplace. Views : Sea, Garden, Pool. Features : Near Transport, Private Terrace, WiFi, Ensuite Bathroom. Furniture : Fully Furnished. Kitchen : Fully Fitted. Garden : Communal. Security : Gated Complex. Parking : Underground, Private. Category : Holiday Homes.