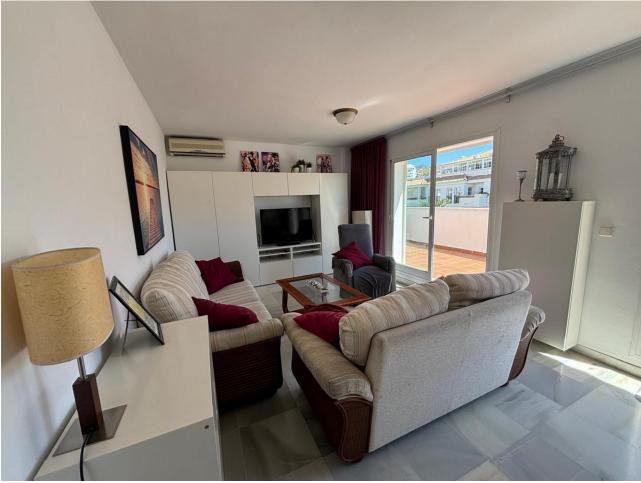

This beautiful penthouse is located 50 meters from the beach, in Benalmadena Costa. There is a nice view of the sea and mountains from the roof terrace, which has several chill areas and an outdoor kitchen with a barbecue. The apartment is on the fifth floor with a lift. Benalmadena is only 15 minutes away from Malaga airport. There is no aircraft noise in this area! The apartment offers three spacious bedrooms and 2 complete bathrooms plus an extra terrasse living room. One of the most impressive things about this apartment is of course the opportunity to enjoy the fantastic view and the sun all day from the private terrace. When you want to cool off, you can either take the elevator down to the beautiful swimming pool or stroll a few minutes down to the charming beach. This home also gives you a great base to explore more of charming southern Spain. You have easy access to the motorways that take you to beautiful coastal towns, charming mountain villages or to one of the many golf courses in the area. An added bonus is that there is also a garage space included in the price, so you can safely park the rental car in the building's parking facilities. Top Floor Apartment, Benalmadena Costa, Costa del Sol. 3 Bedrooms, 2 Bathrooms, Built 150 m<sup>2</sup>, Terrace 45 m<sup>2</sup>. Setting : Commercial Area, Beachside, Port, Close To Shops, Close To Sea, Close To Town, Marina, Close To Marina, Urbanisation. Orientation : South. Condition : Good. Pool : Communal, Children's Pool. Climate Control : Air Conditioning, Hot A/C, Cold A/C, Fireplace. Views : Sea, Garden, Pool. Features : Near Transport, Private Terrace, WiFi, Ensuite Bathroom. Furniture : Fully Furnished. Kitchen : Fully Fitted. Garden : Communal. Security : Gated Complex. Parking : Underground, Private. Category : Holiday Homes.