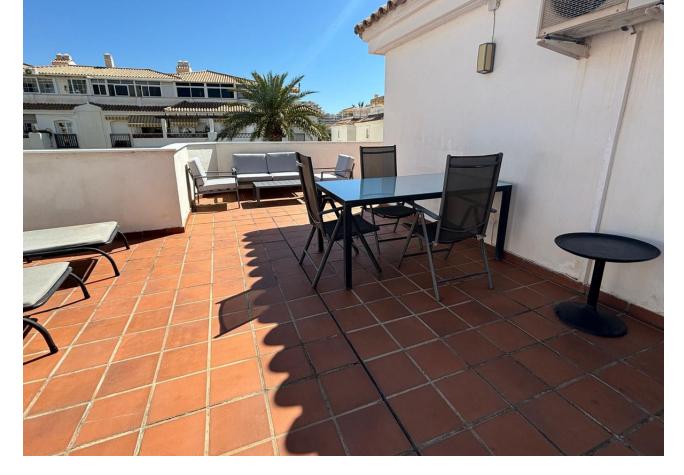

This beautiful penthouse is located 50 meters from the beach, in Benalmadena Costa. There is a nice view of the sea and mountains from the roof terrace, which has several chill areas and an outdoor kitchen with a barbecue. The apartment is on the fifth floor with a lift. Benalmadena is only 15 minutes away from Malaga airport. There is no aircraft noise in this area! The apartment offers three spacious bedrooms and 2 complete bathrooms plus an extra terrasse living room. One of the most impressive things about this apartment is of course the opportunity to enjoy the fantastic view and the sun all day from the private terrace. When you want to cool off, you can either take the elevator down to the beautiful swimming pool or stroll a few minutes down to the charming beach. This home also gives you a great base to explore more of charming southern Spain. You have easy access to the motorways that take you to beautiful coastal towns, charming mountain villages or to one of the many golf courses in the area. An added bonus is that there is also a garage space included in the price, so you can safely park the rental car in the building's parking facilities. Top Floor Apartment, Benalmadena Costa, Costa del Sol. 3 Bedrooms, 2 Bathrooms, Built 150 m<sup>2</sup>, Terrace 45 m<sup>2</sup>. Setting : Commercial Area, Beachside, Port, Close To Shops, Close To Sea, Close To Town, Marina, Close To Marina, Urbanisation. Orientation : South. Condition : Good. Pool : Communal, Children's Pool. Climate Control : Air Conditioning, Hot A/C, Cold A/C, Fireplace. Views : Sea, Garden, Pool. Features : Near Transport, Private Terrace, WiFi, Ensuite Bathroom. Furniture : Fully Furnished. Kitchen : Fully Fitted. Garden : Communal. Security : Gated Complex. Parking : Underground, Private. Category : Holiday Homes.