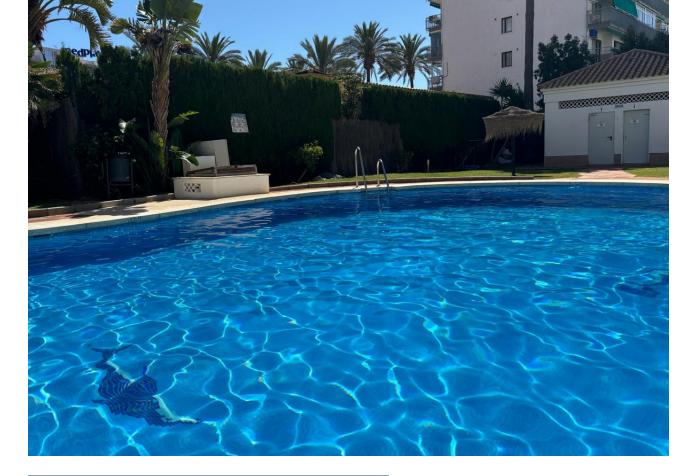

This beautiful penthouse is located 50 meters from the beach, in Benalmadena Costa. There is a nice view of the sea and mountains from the roof terrace, which has several chill areas and an outdoor kitchen with a barbecue. The apartment is on the fifth floor with a lift. Benalmadena is only 15 minutes away from Malaga airport. There is no aircraft noise in this area! The apartment offers three spacious bedrooms and 2 complete bathrooms plus an extra terrasse living room. One of the most impressive things about this apartment is of course the opportunity to enjoy the fantastic view and the sun all day from the private terrace. When you want to cool off, you can either take the elevator down to the beautiful swimming pool or stroll a few minutes down to the charming beach. This home also gives you a great base to explore more of charming southern Spain. You have easy access to the motorways that take you to beautiful coastal towns, charming mountain villages or to one of the many golf courses in the area. An added bonus is that there is also a garage space included in the price, so you can safely park the rental car in the building's parking facilities. Top Floor Apartment, Benalmadena Costa, Costa del Sol. 3 Bedrooms, 2 Bathrooms, Built 150 m<sup>2</sup>, Terrace 45 m<sup>2</sup>. Setting : Commercial Area, Beachside, Port, Close To Shops, Close To Sea, Close To Town, Marina, Close To Marina, Urbanisation. Orientation : South. Condition : Good. Pool : Communal, Children's Pool. Climate Control : Air Conditioning, Hot A/C, Cold A/C, Fireplace. Views : Sea, Garden, Pool. Features : Near Transport, Private Terrace, WiFi, Ensuite Bathroom. Furniture : Fully Furnished. Kitchen : Fully Fitted. Garden : Communal. Security : Gated Complex. Parking : Underground, Private. Category : Holiday Homes.