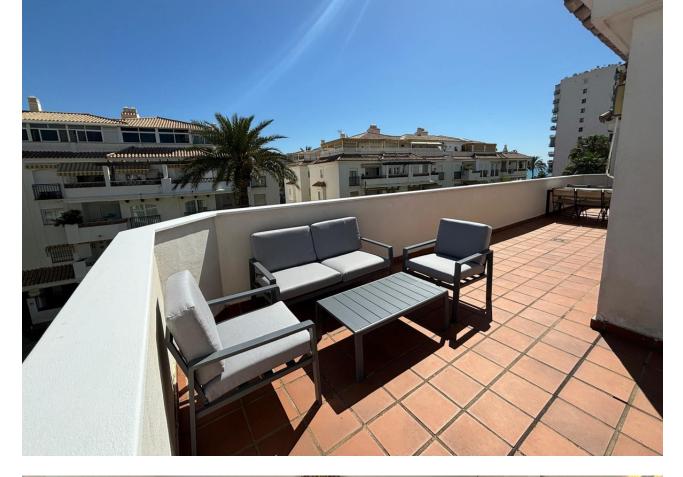

This beautiful penthouse is located 50 meters from the beach, in Benalmadena Costa. There is a nice view of the sea and mountains from the roof terrace, which has several chill areas and an outdoor kitchen with a barbecue. The apartment is on the fifth floor with a lift. Benalmadena is only 15 minutes away from Malaga airport. There is no aircraft noise in this area! The apartment offers three spacious bedrooms and 2 complete bathrooms plus an extra terrasse living room. One of the most impressive things about this apartment is of course the opportunity to enjoy the fantastic view and the sun all day from the private terrace. When you want to cool off, you can either take the elevator down to the beautiful swimming pool or stroll a few minutes down to the charming beach. This home also gives you a great base to explore more of charming southern Spain. You have easy access to the motorways that take you to beautiful coastal towns, charming mountain villages or to one of the many golf courses in the area. An added bonus is that there is also a garage space included in the price, so you can safely park the rental car in the building's parking facilities. Top Floor Apartment, Benalmadena Costa, Costa del Sol. 3 Bedrooms, 2 Bathrooms, Built 150 m<sup>2</sup>, Terrace 45 m<sup>2</sup>. Setting : Commercial Area, Beachside, Port, Close To Shops, Close To Sea, Close To Town, Marina, Close To Marina, Urbanisation. Orientation : South. Condition : Good. Pool : Communal, Children's Pool. Climate Control : Air Conditioning, Hot A/C, Cold A/C, Fireplace. Views : Sea, Garden, Pool. Features : Near Transport, Private Terrace, WiFi, Ensuite Bathroom. Furniture : Fully Furnished. Kitchen : Fully Fitted. Garden : Communal. Security : Gated Complex. Parking : Underground, Private. Category : Holiday Homes.