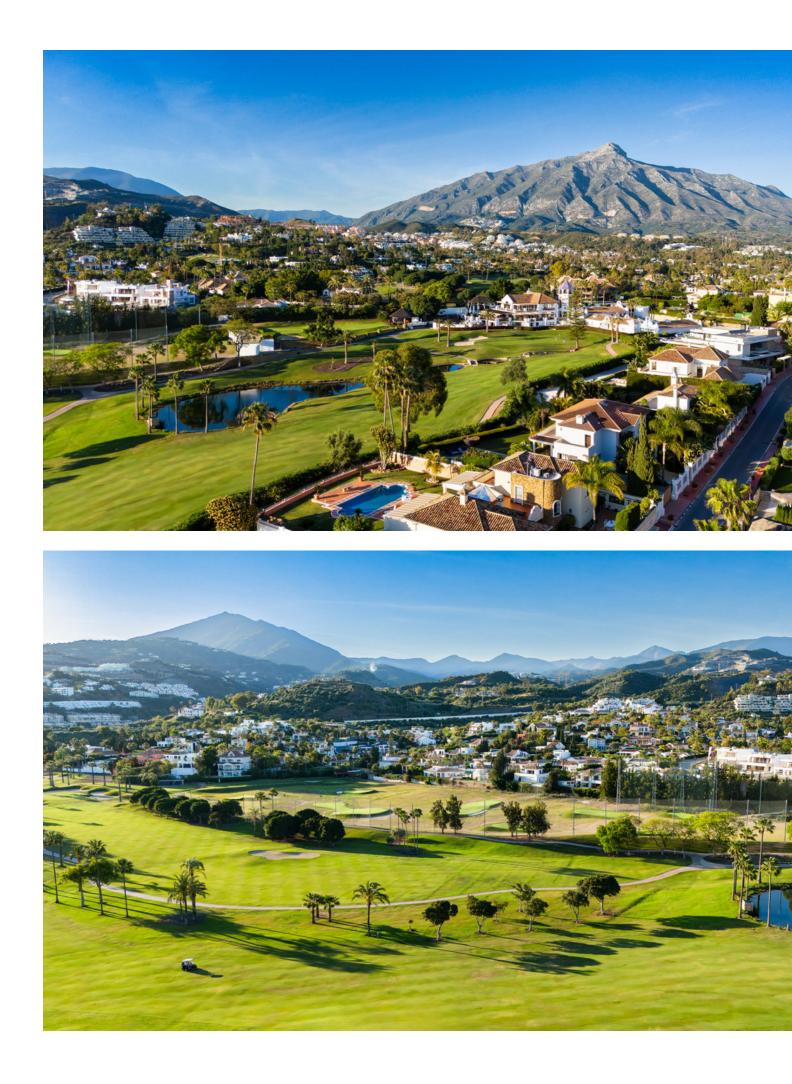

www.mibgroup.es +34 662 58 96 58 info@mibgroup.es

Located in the popular Nueva Andalucia area of Marbella, this luxurious villa offers a high-end escape with beautiful mountain views and green surroundings. It features five large bedrooms, five well-appointed bathrooms, and covers 565 square meters of stylish living space, all set on a large 1012 square meter property. Step inside to find a home filled with luxury and comfort. The design includes rich wooden details and natural touches that create a warm, welcoming space. Enjoy ultimate relaxation with your own private gym and yoga area. You can host guests at your custom bar or relax in the advanced cinema room, perfect for movie nights with loved ones. Wine lovers will appreciate the villa's impressive wine cellar, a special place to enjoy your top wine choices in a cozy environment. Outside, there's a large garden with a beautiful pool, lush plants, and peaceful seating areas. It's ideal for sunbathing or outdoor meals, providing many options for relaxation and fun. With its top-notch facilities and excellent craftsmanship, this villa is the pinnacle of upscale living. Don't miss the chance to make this incredible home yours.