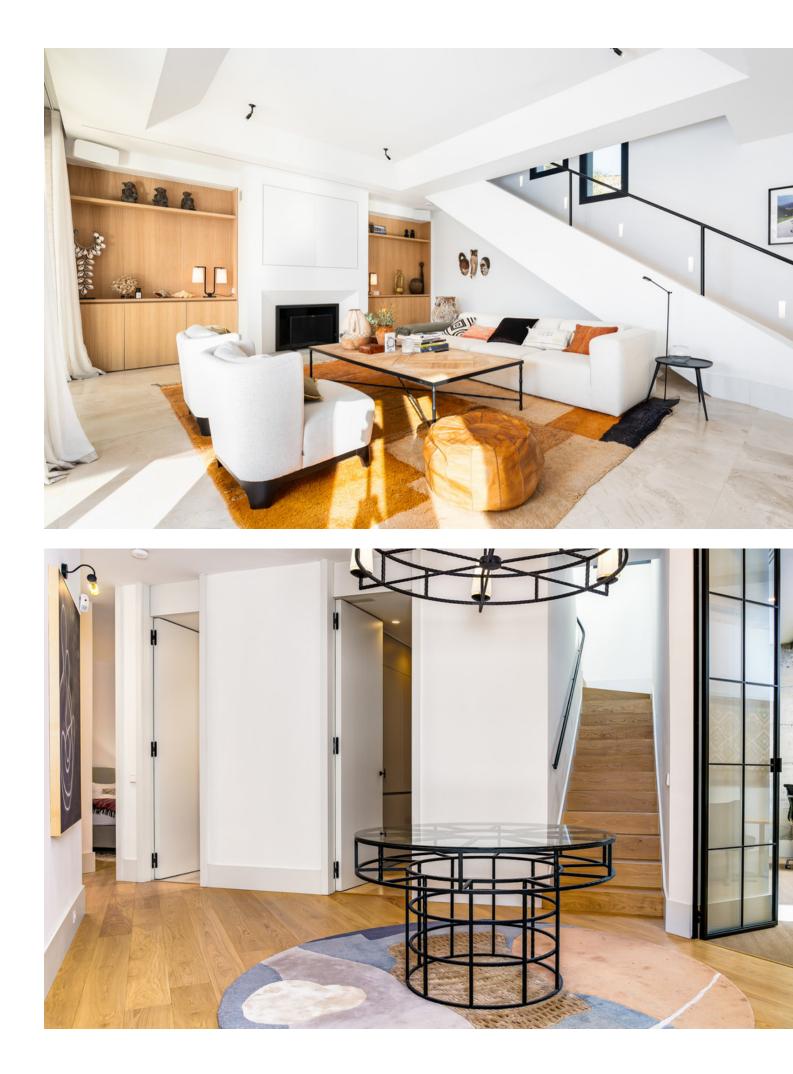

www.mibgroup.es +34 662 58 96 58 info@mibgroup.es

Located in the popular Nueva Andalucia area of Marbella, this luxurious villa offers a high-end escape with beautiful mountain views and green surroundings. It features five large bedrooms, five well-appointed bathrooms, and covers 565 square meters of stylish living space, all set on a large 1012 square meter property. Step inside to find a home filled with luxury and comfort. The design includes rich wooden details and natural touches that create a warm, welcoming space. Enjoy ultimate relaxation with your own private gym and yoga area. You can host guests at your custom bar or relax in the advanced cinema room, perfect for movie nights with loved ones. Wine lovers will appreciate the villa's impressive wine cellar, a special place to enjoy your top wine choices in a cozy environment. Outside, there's a large garden with a beautiful pool, lush plants, and peaceful seating areas. It's ideal for sunbathing or outdoor meals, providing many options for relaxation and fun. With its top-notch facilities and excellent craftsmanship, this villa is the pinnacle of upscale living. Don't miss the chance to make this incredible home yours.