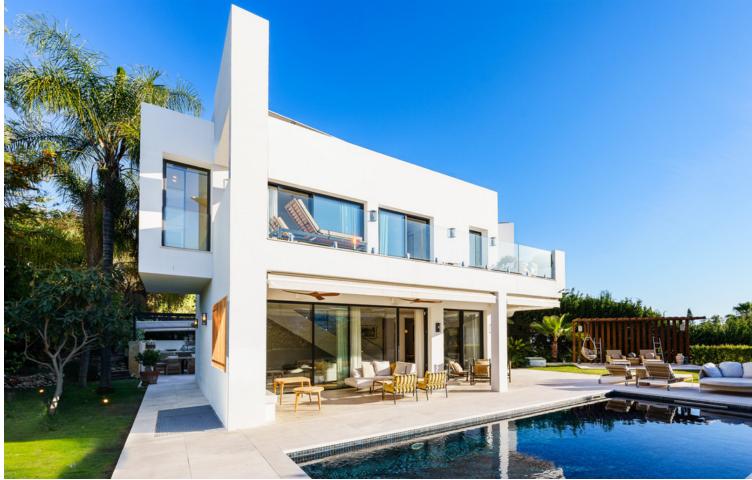

www.mibgroup.es +34 662 58 96 58 info@mibgroup.es

Located in the popular Nueva Andalucia area of Marbella, this luxurious villa offers a high-end escape with beautiful mountain views and green surroundings. It features five large bedrooms, five well-appointed bathrooms, and covers 565 square meters of stylish living space, all set on a large 1012 square meter property. Step inside to find a home filled with luxury and comfort. The design includes rich wooden details and natural touches that create a warm, welcoming space. Enjoy ultimate relaxation with your own private gym and yoga area. You can host guests at your custom bar or relax in the advanced cinema room, perfect for movie nights with loved ones. Wine lovers will appreciate the villa's impressive wine cellar, a special place to enjoy your top wine choices in a cozy environment. Outside, there's a large garden with a beautiful pool, lush plants, and peaceful seating areas. It's ideal for sunbathing or outdoor meals, providing many options for relaxation and fun. With its top-notch facilities and excellent craftsmanship, this villa is the pinnacle of upscale living. Don't miss the chance to make this incredible home yours.