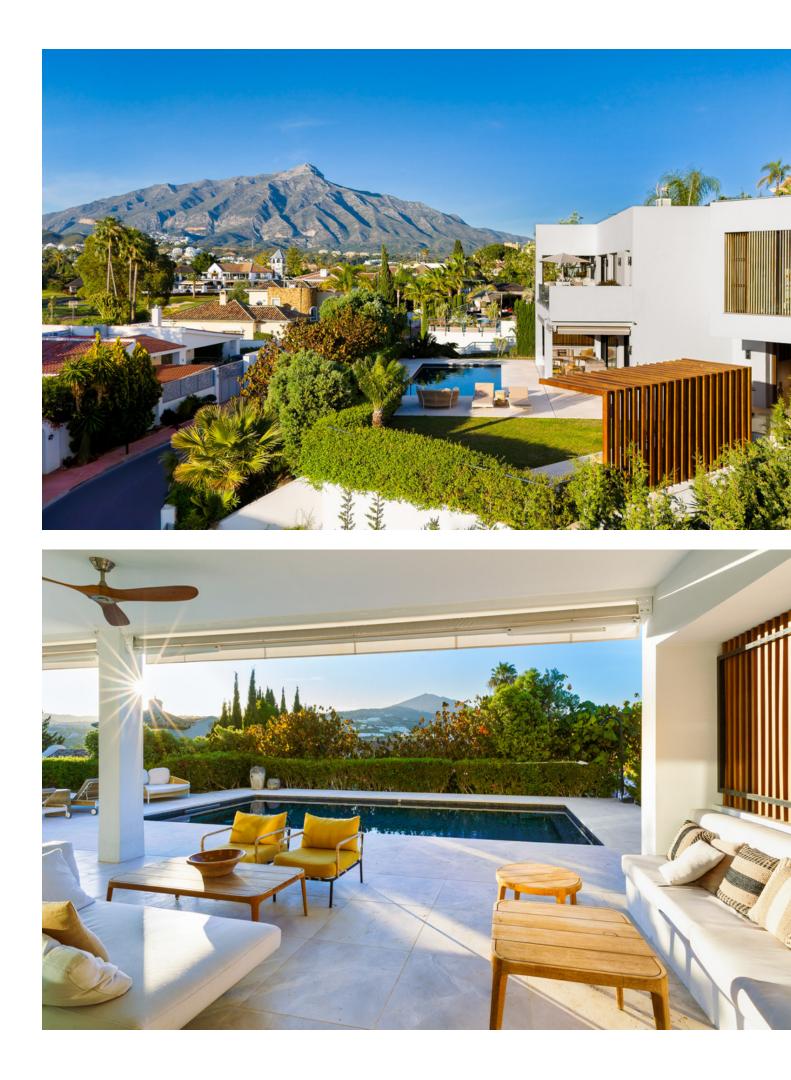

www.mibgroup.es +34 662 58 96 58 info@mibgroup.es

Located in the popular Nueva Andalucia area of Marbella, this luxurious villa offers a high-end escape with beautiful mountain views and green surroundings. It features five large bedrooms, five well-appointed bathrooms, and covers 565 square meters of stylish living space, all set on a large 1012 square meter property. Step inside to find a home filled with luxury and comfort. The design includes rich wooden details and natural touches that create a warm, welcoming space. Enjoy ultimate relaxation with your own private gym and yoga area. You can host guests at your custom bar or relax in the advanced cinema room, perfect for movie nights with loved ones. Wine lovers will appreciate the villa's impressive wine cellar, a special place to enjoy your top wine choices in a cozy environment. Outside, there's a large garden with a beautiful pool, lush plants, and peaceful seating areas. It's ideal for sunbathing or outdoor meals, providing many options for relaxation and fun. With its top-notch facilities and excellent craftsmanship, this villa is the pinnacle of upscale living. Don't miss the chance to make this incredible home yours.