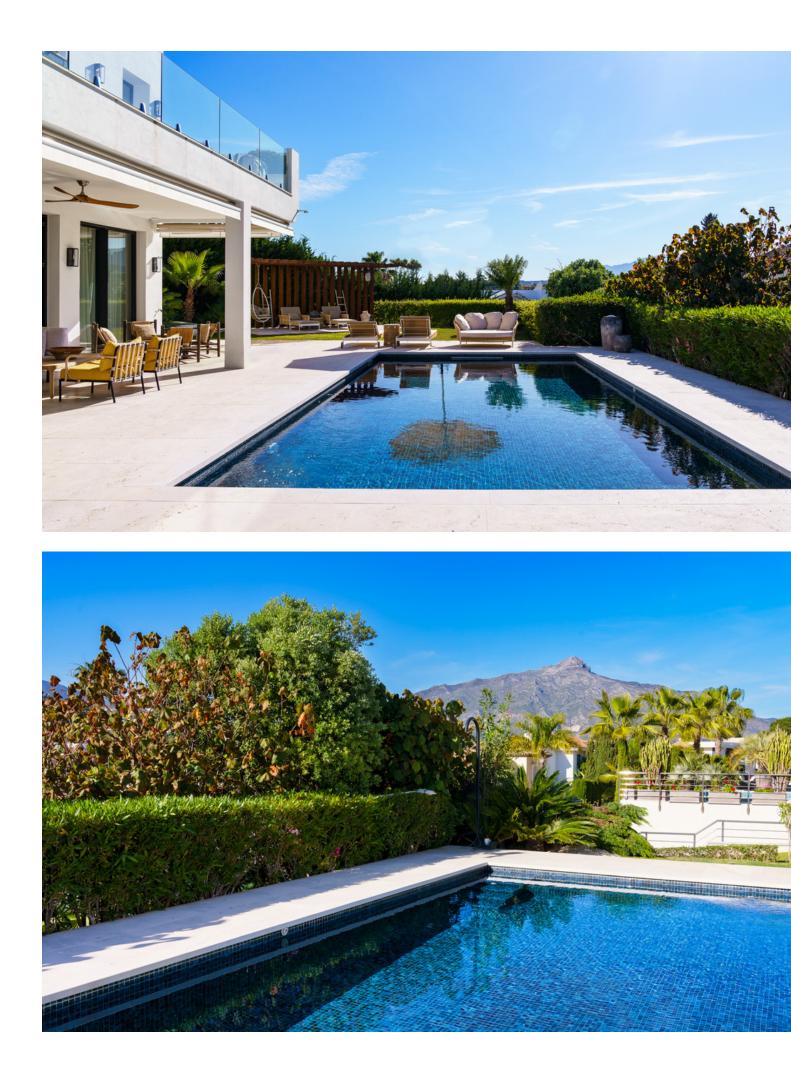

www.mibgroup.es +34 662 58 96 58 info@mibgroup.es

Located in the popular Nueva Andalucia area of Marbella, this luxurious villa offers a high-end escape with beautiful mountain views and green surroundings. It features five large bedrooms, five well-appointed bathrooms, and covers 565 square meters of stylish living space, all set on a large 1012 square meter property. Step inside to find a home filled with luxury and comfort. The design includes rich wooden details and natural touches that create a warm, welcoming space. Enjoy ultimate relaxation with your own private gym and yoga area. You can host guests at your custom bar or relax in the advanced cinema room, perfect for movie nights with loved ones. Wine lovers will appreciate the villa's impressive wine cellar, a special place to enjoy your top wine choices in a cozy environment. Outside, there's a large garden with a beautiful pool, lush plants, and peaceful seating areas. It's ideal for sunbathing or outdoor meals, providing many options for relaxation and fun. With its top-notch facilities and excellent craftsmanship, this villa is the pinnacle of upscale living. Don't miss the chance to make this incredible home yours.