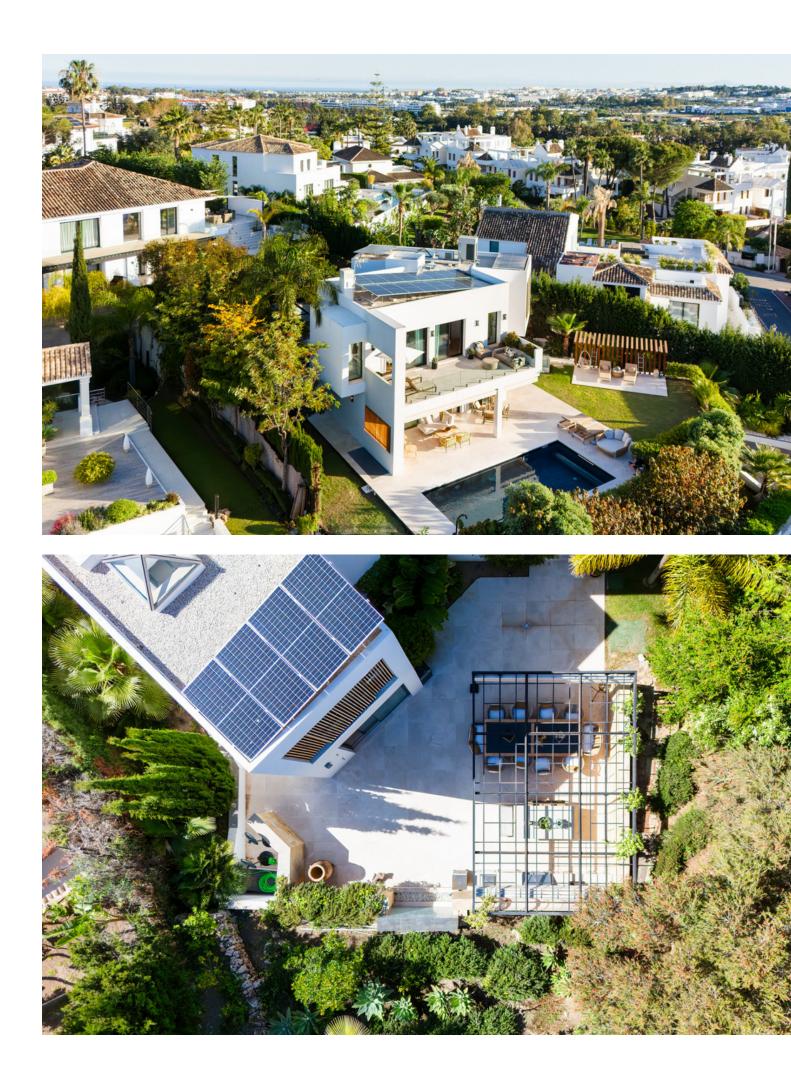

www.mibgroup.es +34 662 58 96 58 info@mibgroup.es

Located in the popular Nueva Andalucia area of Marbella, this luxurious villa offers a high-end escape with beautiful mountain views and green surroundings. It features five large bedrooms, five well-appointed bathrooms, and covers 565 square meters of stylish living space, all set on a large 1012 square meter property. Step inside to find a home filled with luxury and comfort. The design includes rich wooden details and natural touches that create a warm, welcoming space. Enjoy ultimate relaxation with your own private gym and yoga area. You can host guests at your custom bar or relax in the advanced cinema room, perfect for movie nights with loved ones. Wine lovers will appreciate the villa's impressive wine cellar, a special place to enjoy your top wine choices in a cozy environment. Outside, there's a large garden with a beautiful pool, lush plants, and peaceful seating areas. It's ideal for sunbathing or outdoor meals, providing many options for relaxation and fun. With its top-notch facilities and excellent craftsmanship, this villa is the pinnacle of upscale living. Don't miss the chance to make this incredible home yours.