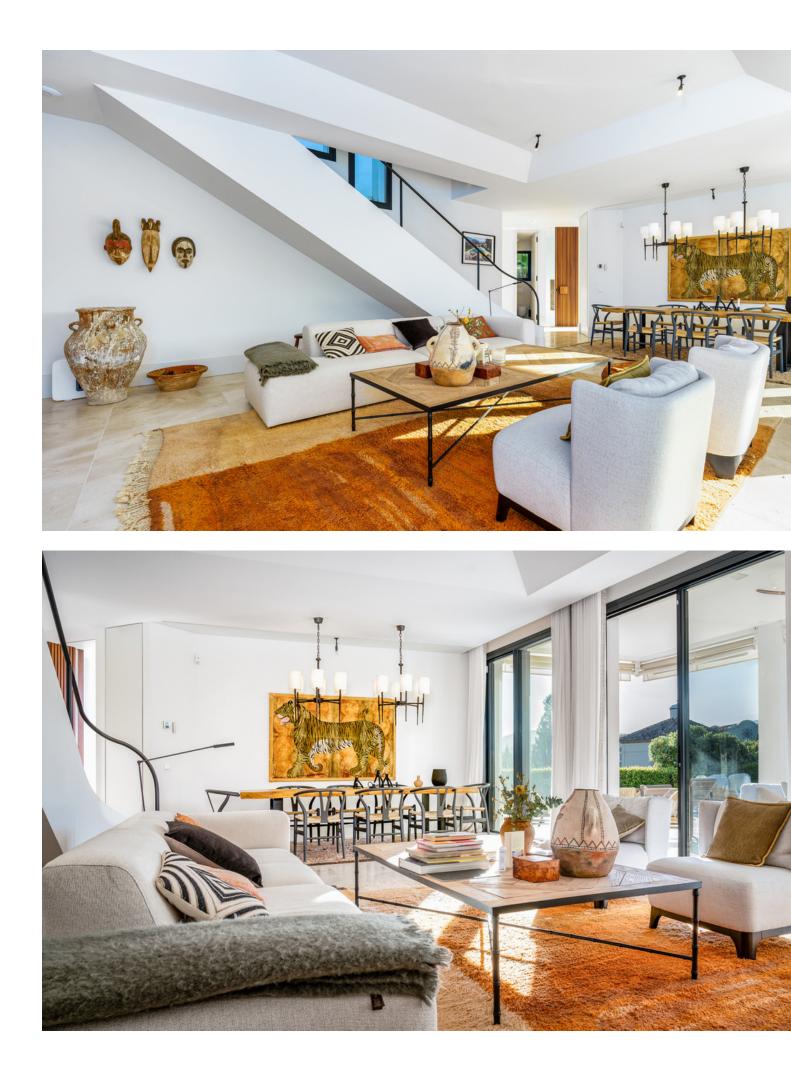

www.mibgroup.es +34 662 58 96 58 info@mibgroup.es

Located in the popular Nueva Andalucia area of Marbella, this luxurious villa offers a high-end escape with beautiful mountain views and green surroundings. It features five large bedrooms, five well-appointed bathrooms, and covers 565 square meters of stylish living space, all set on a large 1012 square meter property. Step inside to find a home filled with luxury and comfort. The design includes rich wooden details and natural touches that create a warm, welcoming space. Enjoy ultimate relaxation with your own private gym and yoga area. You can host guests at your custom bar or relax in the advanced cinema room, perfect for movie nights with loved ones. Wine lovers will appreciate the villa's impressive wine cellar, a special place to enjoy your top wine choices in a cozy environment. Outside, there's a large garden with a beautiful pool, lush plants, and peaceful seating areas. It's ideal for sunbathing or outdoor meals, providing many options for relaxation and fun. With its top-notch facilities and excellent craftsmanship, this villa is the pinnacle of upscale living. Don't miss the chance to make this incredible home yours.