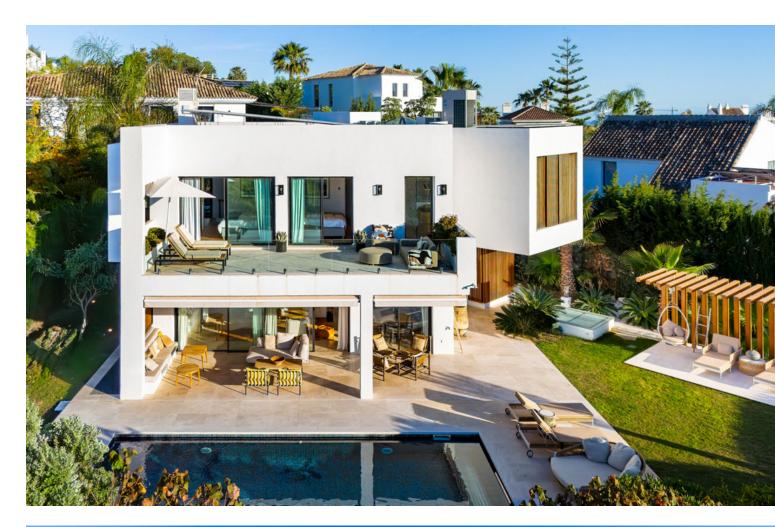

www.mibgroup.es +34 662 58 96 58 info@mibgroup.es

Located in the popular Nueva Andalucia area of Marbella, this luxurious villa offers a high-end escape with beautiful mountain views and green surroundings. It features five large bedrooms, five well-appointed bathrooms, and covers 565 square meters of stylish living space, all set on a large 1012 square meter property. Step inside to find a home filled with luxury and comfort. The design includes rich wooden details and natural touches that create a warm, welcoming space. Enjoy ultimate relaxation with your own private gym and yoga area. You can host guests at your custom bar or relax in the advanced cinema room, perfect for movie nights with loved ones. Wine lovers will appreciate the villa's impressive wine cellar, a special place to enjoy your top wine choices in a cozy environment. Outside, there's a large garden with a beautiful pool, lush plants, and peaceful seating areas. It's ideal for sunbathing or outdoor meals, providing many options for relaxation and fun. With its top-notch facilities and excellent craftsmanship, this villa is the pinnacle of upscale living. Don't miss the chance to make this incredible home yours.