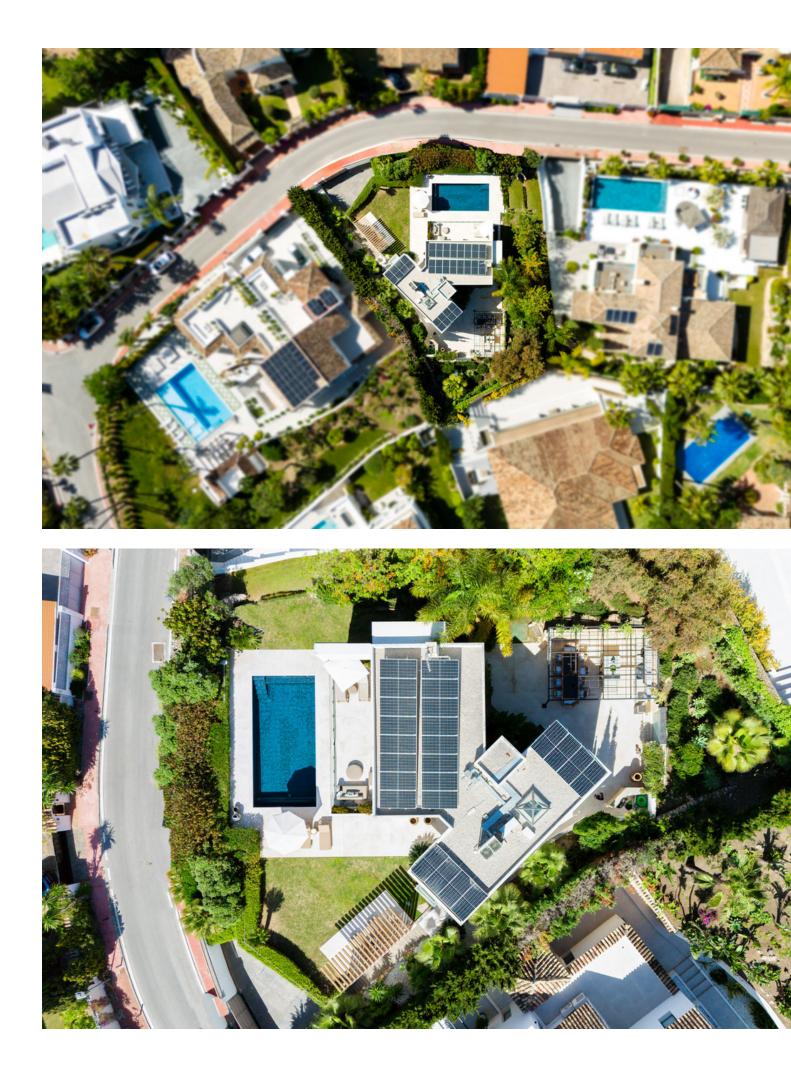

www.mibgroup.es +34 662 58 96 58 info@mibgroup.es

Located in the popular Nueva Andalucia area of Marbella, this luxurious villa offers a high-end escape with beautiful mountain views and green surroundings. It features five large bedrooms, five well-appointed bathrooms, and covers 565 square meters of stylish living space, all set on a large 1012 square meter property. Step inside to find a home filled with luxury and comfort. The design includes rich wooden details and natural touches that create a warm, welcoming space. Enjoy ultimate relaxation with your own private gym and yoga area. You can host guests at your custom bar or relax in the advanced cinema room, perfect for movie nights with loved ones. Wine lovers will appreciate the villa's impressive wine cellar, a special place to enjoy your top wine choices in a cozy environment. Outside, there's a large garden with a beautiful pool, lush plants, and peaceful seating areas. It's ideal for sunbathing or outdoor meals, providing many options for relaxation and fun. With its top-notch facilities and excellent craftsmanship, this villa is the pinnacle of upscale living. Don't miss the chance to make this incredible home yours.