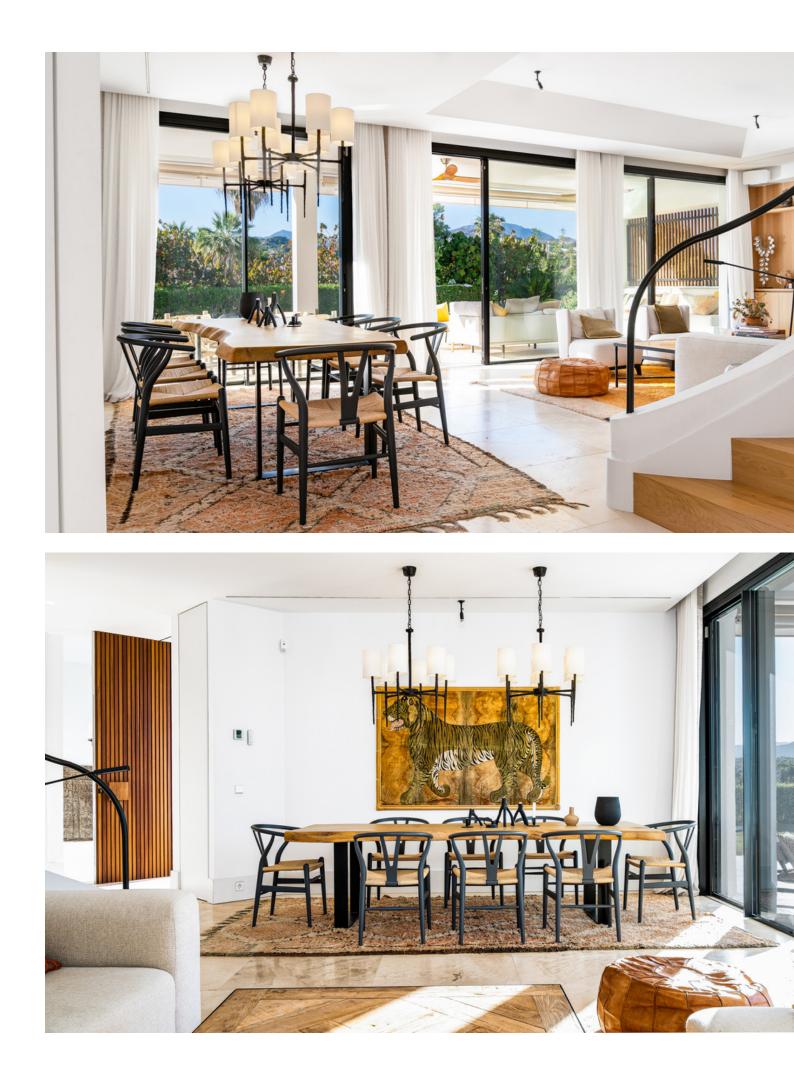

www.mibgroup.es +34 662 58 96 58 info@mibgroup.es

Located in the popular Nueva Andalucia area of Marbella, this luxurious villa offers a high-end escape with beautiful mountain views and green surroundings. It features five large bedrooms, five well-appointed bathrooms, and covers 565 square meters of stylish living space, all set on a large 1012 square meter property. Step inside to find a home filled with luxury and comfort. The design includes rich wooden details and natural touches that create a warm, welcoming space. Enjoy ultimate relaxation with your own private gym and yoga area. You can host guests at your custom bar or relax in the advanced cinema room, perfect for movie nights with loved ones. Wine lovers will appreciate the villa's impressive wine cellar, a special place to enjoy your top wine choices in a cozy environment. Outside, there's a large garden with a beautiful pool, lush plants, and peaceful seating areas. It's ideal for sunbathing or outdoor meals, providing many options for relaxation and fun. With its top-notch facilities and excellent craftsmanship, this villa is the pinnacle of upscale living. Don't miss the chance to make this incredible home yours.