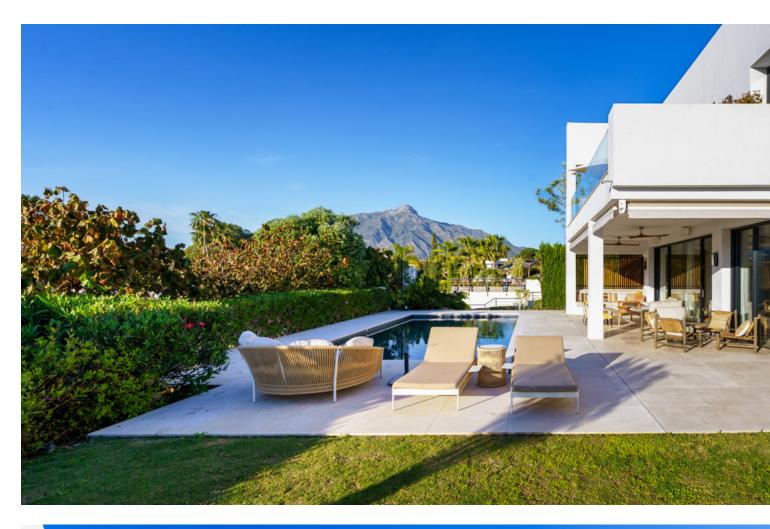

www.mibgroup.es +34 662 58 96 58 info@mibgroup.es

Located in the popular Nueva Andalucia area of Marbella, this luxurious villa offers a high-end escape with beautiful mountain views and green surroundings. It features five large bedrooms, five well-appointed bathrooms, and covers 565 square meters of stylish living space, all set on a large 1012 square meter property. Step inside to find a home filled with luxury and comfort. The design includes rich wooden details and natural touches that create a warm, welcoming space. Enjoy ultimate relaxation with your own private gym and yoga area. You can host guests at your custom bar or relax in the advanced cinema room, perfect for movie nights with loved ones. Wine lovers will appreciate the villa's impressive wine cellar, a special place to enjoy your top wine choices in a cozy environment. Outside, there's a large garden with a beautiful pool, lush plants, and peaceful seating areas. It's ideal for sunbathing or outdoor meals, providing many options for relaxation and fun. With its top-notch facilities and excellent craftsmanship, this villa is the pinnacle of upscale living. Don't miss the chance to make this incredible home yours.