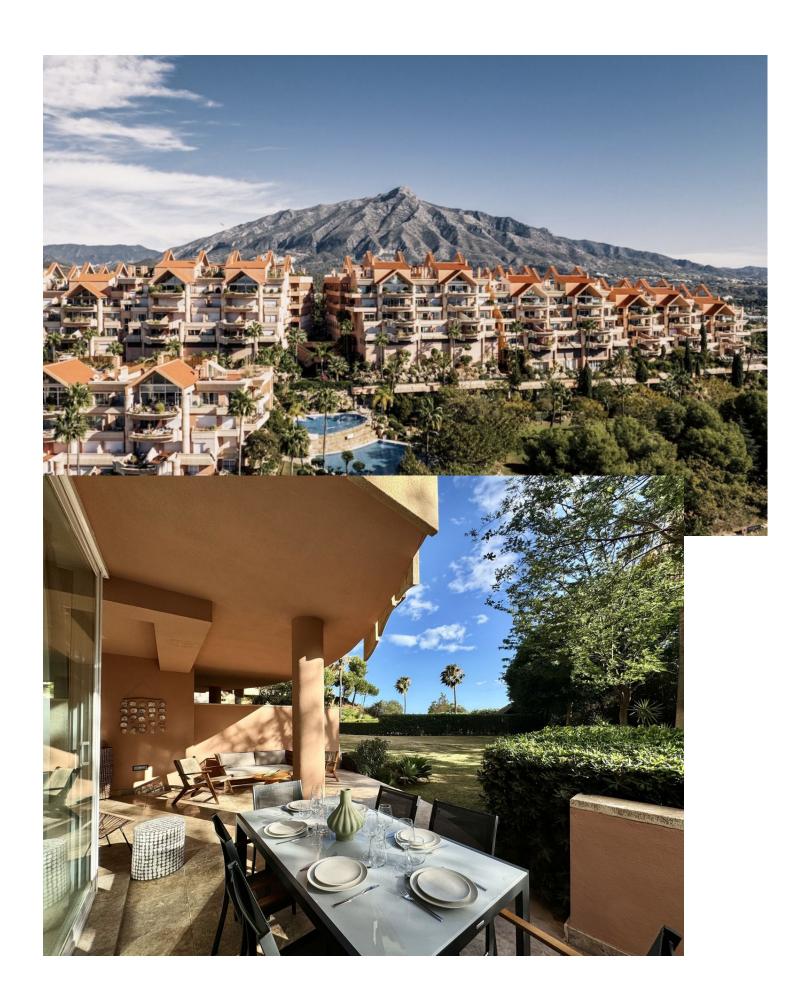

## Short Term Rental - Apartment - Nueva Andalucía 1.500€ / Week

www.mibgroup.es +34 662 58 96 58 info@mibgroup.es

Ref.-ID: MIBGR4767787 Nueva Andalucía Apartment

**⊧=**ı

2

2.5

180 m<sup>2</sup>

Located in one of best residential complexes in Nueva Andalucía, this incredible apartment represents the perfect place of permanent residence for those seeking a modern and luxurious lifestyle in the Golf Valley. It is one of the largest 2-bedroom properties in the complex, west facing and offers beautiful panoramic views of La Concha and Los Naranjos golf course. This immaculate recently renovated property has two large bedrooms, both with en-suite bathrooms. Spacious living room, fully furnished and equipped kitchen and separate laundry area. The living room gives access to a cozy and spacious terrace, which invites you to enjoy magnificent sunsets. The property has been built and renovated to the highest standards and has hot/cold air conditioning, It also includes a parking space in an underground garage. It is rented fully equipped and furnished, all the furniture is new and high quality. Magna Marbella residential complex offers three outdoor swimming pools and a huge well-kept tropical garden, a surveillance camera system and a 24-hour security service to guarantee the safety and tranquility. Magna Marbella golf course and the well-known Magna Café restaurant are located right at the foot of the complex. Just 5 minutes by car from Puerto Banús and the beach. The best golf courses in Marbella: Las Brisas, Aloha and Los Naranjos Golf, as well as all the services of Nueva Andalucía are right in the vicinity.