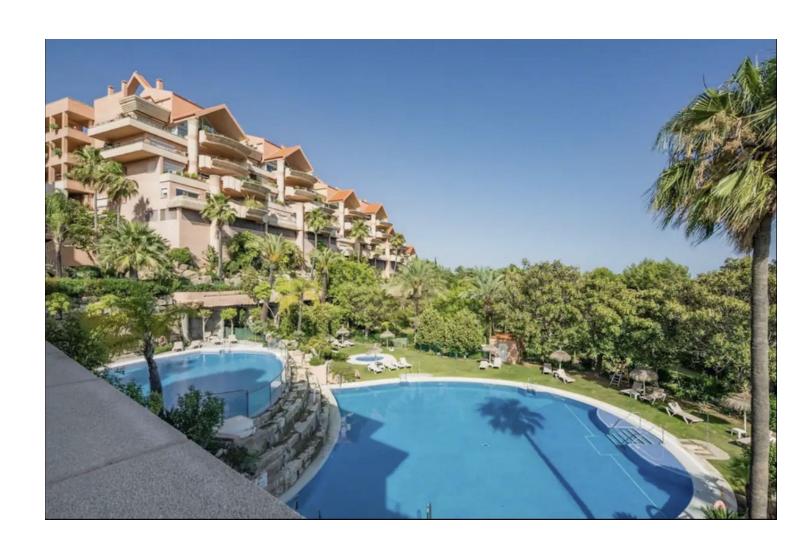

## Short Term Rental - Apartment - Nueva Andalucía 1.500€ / Week

www.mibgroup.es +34 662 58 96 58 info@mibgroup.es

Ref.-ID: MIBGR4767787 Nueva Andalucía Apartment

**⊧=**ı

2

2.5

180 m<sup>2</sup>

Located in one of best residential complexes in Nueva Andalucía, this incredible apartment represents the perfect place of permanent residence for those seeking a modern and luxurious lifestyle in the Golf Valley. It is one of the largest 2-bedroom properties in the complex, west facing and offers beautiful panoramic views of La Concha and Los Naranjos golf course. This immaculate recently renovated property has two large bedrooms, both with en-suite bathrooms. Spacious living room, fully furnished and equipped kitchen and separate laundry area. The living room gives access to a cozy and spacious terrace, which invites you to enjoy magnificent sunsets. The property has been built and renovated to the highest standards and has hot/cold air conditioning, It also includes a parking space in an underground garage. It is rented fully equipped and furnished, all the furniture is new and high quality. Magna Marbella residential complex offers three outdoor swimming pools and a huge well-kept tropical garden, a surveillance camera system and a 24-hour security service to guarantee the safety and tranquility. Magna Marbella golf course and the well-known Magna Café restaurant are located right at the foot of the complex. Just 5 minutes by car from Puerto Banús and the beach. The best golf courses in Marbella: Las Brisas, Aloha and Los Naranjos Golf, as well as all the services of Nueva Andalucía are right in the vicinity.