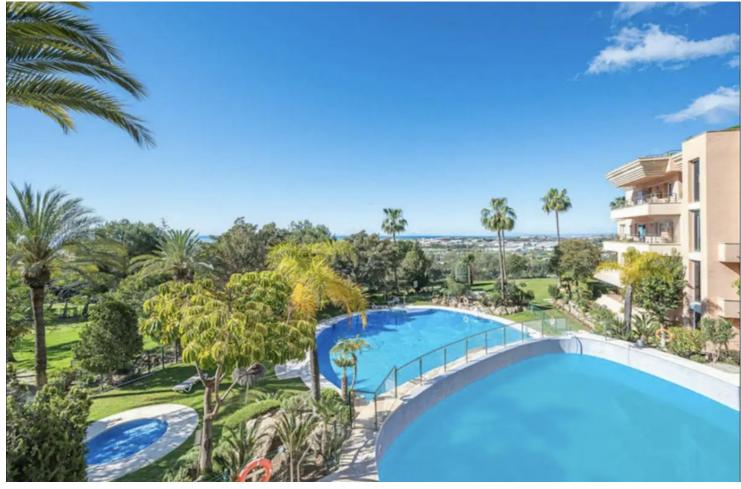

## Short Term Rental - Apartment - Nueva Andalucía 1.500€ / Week

www.mibgroup.es +34 662 58 96 58 info@mibgroup.es

Ref.-ID: MIBGR4767787 Nueva Andalucía Apartment

**⊧=**ı

2

2.5

180 m<sup>2</sup>

Located in one of best residential complexes in Nueva Andalucía, this incredible apartment represents the perfect place of permanent residence for those seeking a modern and luxurious lifestyle in the Golf Valley. It is one of the largest 2-bedroom properties in the complex, west facing and offers beautiful panoramic views of La Concha and Los Naranjos golf course. This immaculate recently renovated property has two large bedrooms, both with en-suite bathrooms. Spacious living room, fully furnished and equipped kitchen and separate laundry area. The living room gives access to a cozy and spacious terrace, which invites you to enjoy magnificent sunsets. The property has been built and renovated to the highest standards and has hot/cold air conditioning, It also includes a parking space in an underground garage. It is rented fully equipped and furnished, all the furniture is new and high quality. Magna Marbella residential complex offers three outdoor swimming pools and a huge well-kept tropical garden, a surveillance camera system and a 24-hour security service to guarantee the safety and tranquility. Magna Marbella golf course and the well-known Magna Café restaurant are located right at the foot of the complex. Just 5 minutes by car from Puerto Banús and the beach. The best golf courses in Marbella: Las Brisas, Aloha and Los Naranjos Golf, as well as all the services of Nueva Andalucía are right in the vicinity.