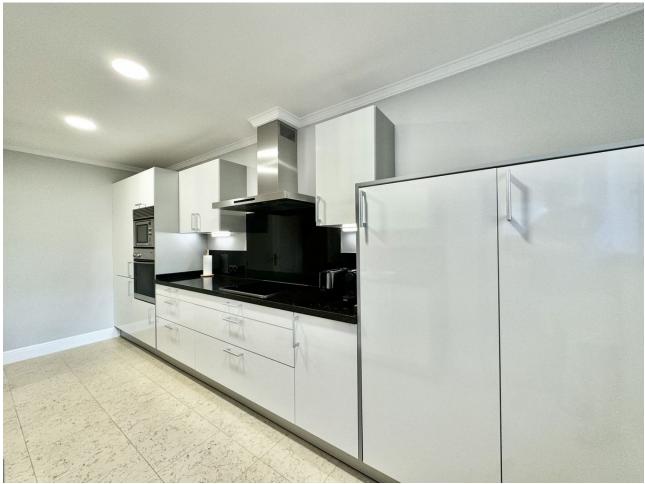

## Short Term Rental - Apartment - Nueva Andalucía 1.500€ / Week

www.mibgroup.es +34 662 58 96 58 info@mibgroup.es

Ref.-ID: MIBGR4767787 Nueva Andalucía Apartment

**⊧=**ı

2

2.5

180 m<sup>2</sup>

Located in one of best residential complexes in Nueva Andalucía, this incredible apartment represents the perfect place of permanent residence for those seeking a modern and luxurious lifestyle in the Golf Valley. It is one of the largest 2-bedroom properties in the complex, west facing and offers beautiful panoramic views of La Concha and Los Naranjos golf course. This immaculate recently renovated property has two large bedrooms, both with en-suite bathrooms. Spacious living room, fully furnished and equipped kitchen and separate laundry area. The living room gives access to a cozy and spacious terrace, which invites you to enjoy magnificent sunsets. The property has been built and renovated to the highest standards and has hot/cold air conditioning, It also includes a parking space in an underground garage. It is rented fully equipped and furnished, all the furniture is new and high quality. Magna Marbella residential complex offers three outdoor swimming pools and a huge well-kept tropical garden, a surveillance camera system and a 24-hour security service to guarantee the safety and tranquility. Magna Marbella golf course and the well-known Magna Café restaurant are located right at the foot of the complex. Just 5 minutes by car from Puerto Banús and the beach. The best golf courses in Marbella: Las Brisas, Aloha and Los Naranjos Golf, as well as all the services of Nueva Andalucía are right in the vicinity.

| Setting Frontline Golf Close To Port Close To Shops Close To Sea Close To Town Close To Schools | <b>Orientation</b> West              | Condition Excellent Recently Renovated                                                                  | <b>Pool ✓</b> Communal     |
|-------------------------------------------------------------------------------------------------|--------------------------------------|---------------------------------------------------------------------------------------------------------|----------------------------|
| Climate Control Air Conditioning Hot A/C Cold A/C                                               | Views Mountain Golf Panoramic Garden | Features Covered Terrace Lift Fitted Wardrobes Satellite TV Ensuite Bathroom Double Glazing Fiber Optic | Furniture  Fully Furnished |
| Kitchen<br>Fully Fitted                                                                         | Garden<br>Communal                   | Security Gated Complex 24 Hour Security                                                                 | Parking<br>Underground     |
| <b>Utilities</b> Electricity                                                                    | Category<br>Holiday Homes            |                                                                                                         |                            |