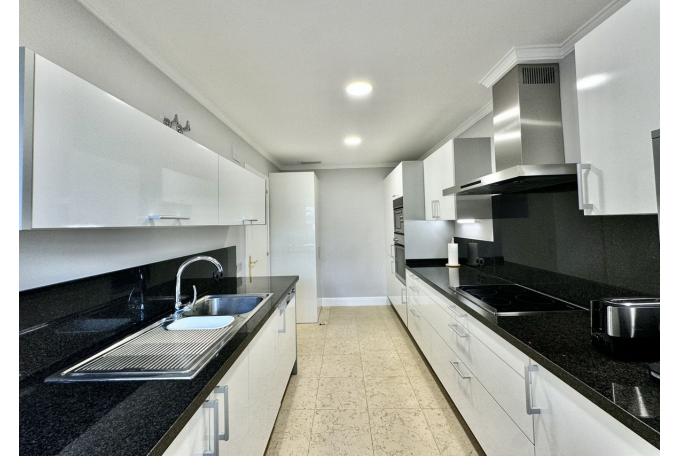

## Short Term Rental - Apartment - Nueva Andalucía 1.500€ / Week

www.mibgroup.es +34 662 58 96 58 info@mibgroup.es

Ref.-ID: MIBGR4767787 Nueva Andalucía Apartment

**⊧=**ı

2

2.5

180 m<sup>2</sup>

Located in one of best residential complexes in Nueva Andalucía, this incredible apartment represents the perfect place of permanent residence for those seeking a modern and luxurious lifestyle in the Golf Valley. It is one of the largest 2-bedroom properties in the complex, west facing and offers beautiful panoramic views of La Concha and Los Naranjos golf course. This immaculate recently renovated property has two large bedrooms, both with en-suite bathrooms. Spacious living room, fully furnished and equipped kitchen and separate laundry area. The living room gives access to a cozy and spacious terrace, which invites you to enjoy magnificent sunsets. The property has been built and renovated to the highest standards and has hot/cold air conditioning, It also includes a parking space in an underground garage. It is rented fully equipped and furnished, all the furniture is new and high quality. Magna Marbella residential complex offers three outdoor swimming pools and a huge well-kept tropical garden, a surveillance camera system and a 24-hour security service to guarantee the safety and tranquility. Magna Marbella golf course and the well-known Magna Café restaurant are located right at the foot of the complex. Just 5 minutes by car from Puerto Banús and the beach. The best golf courses in Marbella: Las Brisas, Aloha and Los Naranjos Golf, as well as all the services of Nueva Andalucía are right in the vicinity.

| Setting Frontline Golf Close To Port Close To Shops Close To Sea Close To Town Close To Schools | <b>Orientation</b> West              | Condition Excellent Recently Renovated                                                                  | <b>Pool ✓</b> Communal     |
|-------------------------------------------------------------------------------------------------|--------------------------------------|---------------------------------------------------------------------------------------------------------|----------------------------|
| Climate Control Air Conditioning Hot A/C Cold A/C                                               | Views Mountain Golf Panoramic Garden | Features Covered Terrace Lift Fitted Wardrobes Satellite TV Ensuite Bathroom Double Glazing Fiber Optic | Furniture  Fully Furnished |
| Kitchen<br>Fully Fitted                                                                         | Garden<br>Communal                   | Security Gated Complex 24 Hour Security                                                                 | Parking<br>Underground     |
| <b>Utilities</b> Electricity                                                                    | Category<br>Holiday Homes            |                                                                                                         |                            |