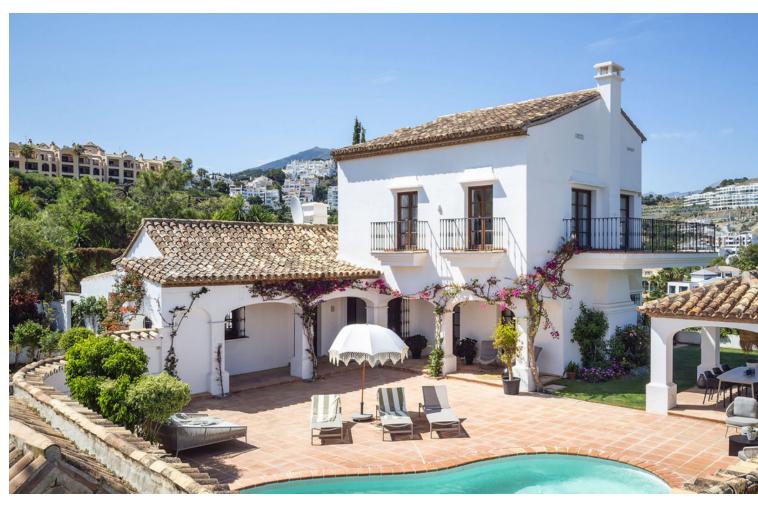

## Short Term Rental - House - Benahavís 7.500€ / Week

www.mibgroup.es +34 662 58 96 58 info@mibgroup.es

Ref.-ID: MIBGR4769950 Benahavís House

5

5.5

330 m2

1200 m2

Villa El Herrojo is a stunning property with three levels, offering luxurious living spaces and amenities. It features five bedrooms, including a master bedroom with an en-suite bath and a walk-in closet. The villa boasts an indoor patio, a spacious terrace, and a garden. Outdoors, you'll find a private pool accompanied by an outdoor dining area, all with panoramic views of La Concha and the sea. This perfect rental home is located in the beautiful area of Benahavis, known for its picturesque landscapes and serene environment. With 5 bedrooms and 5 bathrooms, the villa ensures ample space and privacy for all guests. Private parking is available for added convenience. The garden offers a breathtaking view of La Concha mountain, adding to the charm and tranquility of this quiet area. The villa is part of a gated community, providing 24/7 security for peace of mind. It is conveniently located 800 meters from La Quinta golf course, a 15-minute drive to Puerto Banus and its beautiful beaches, and a 20-minute drive to Puente Romano, Marbella Club, and Marbella Centre. In the vicinity, there are restaurants, shops, golf courses, and walking trails for your enjoyment.