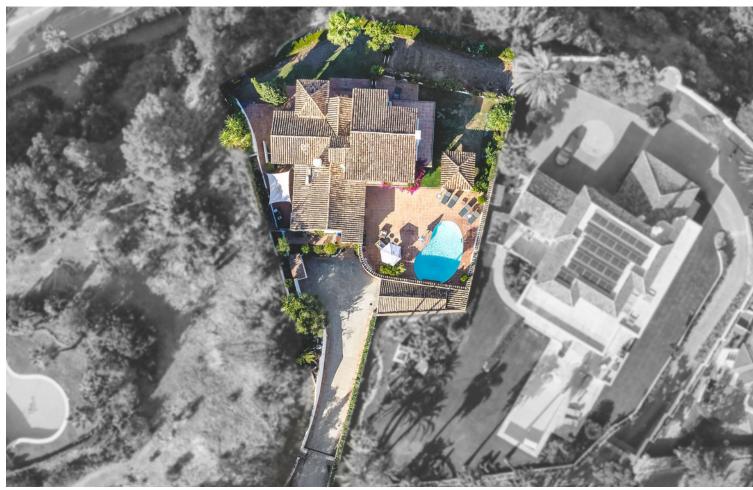

## Short Term Rental - House - Benahavís 7.500€ / Week

www.mibgroup.es +34 662 58 96 58 info@mibgroup.es

Ref.-ID: MIBGR4769950 Benahavís House

5

5.5

330 m2

1200 m2

Villa El Herrojo is a stunning property with three levels, offering luxurious living spaces and amenities. It features five bedrooms, including a master bedroom with an en-suite bath and a walk-in closet. The villa boasts an indoor patio, a spacious terrace, and a garden. Outdoors, you'll find a private pool accompanied by an outdoor dining area, all with panoramic views of La Concha and the sea. This perfect rental home is located in the beautiful area of Benahavis, known for its picturesque landscapes and serene environment. With 5 bedrooms and 5 bathrooms, the villa ensures ample space and privacy for all guests. Private parking is available for added convenience. The garden offers a breathtaking view of La Concha mountain, adding to the charm and tranquility of this quiet area. The villa is part of a gated community, providing 24/7 security for peace of mind. It is conveniently located 800 meters from La Quinta golf course, a 15-minute drive to Puerto Banus and its beautiful beaches, and a 20-minute drive to Puente Romano, Marbella Club, and Marbella Centre. In the vicinity, there are restaurants, shops, golf courses, and walking trails for your enjoyment.