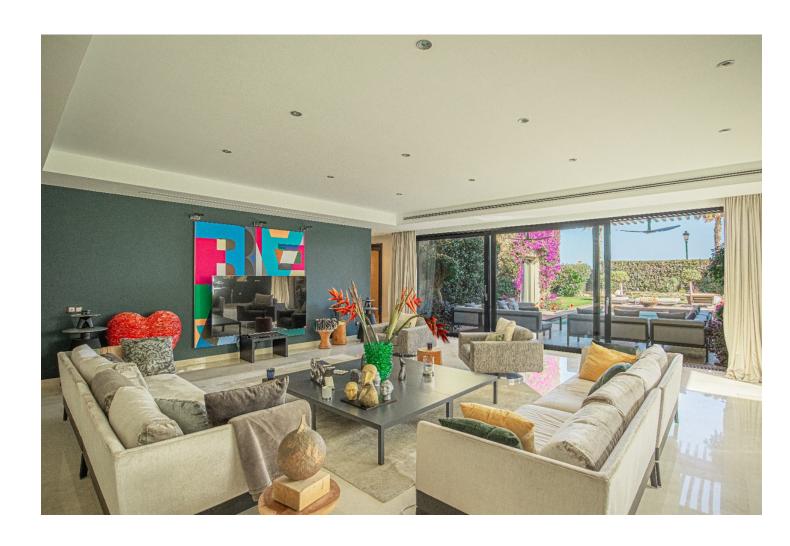

## Short Term Rental - House - Puerto Banús 15.000€ / Week

www.mibgroup.es +34 662 58 96 58 info@mibgroup.es

Ref.-ID: MIBGR4770895 Puerto Banús House

4

4

340 m<sup>2</sup>

250 m<sup>2</sup>

This luxury bungalow with 350 m2, 4 bedrooms and 4 bedrooms located in the luxury gated community Laguna Banus, only 10 min walk to Puerto Banus port and with direct access to the beach. Frontline bungalows have private garden, private pool, and private access to the beach near Mistral Beach restaurant. Beautiful tai style entrance with brige and water cascade to the property, which has all room on one level, nice entrance to enormous stylish living room with sofas and big windows facing to main terrace with garden and pool view, big dining area and large open plan kitchen with laundry area. On the right side master bedroom with bathroom and walking wardrobe, the master bedroom has direct access to the garden and pool, big windows that make space look bright and an enjoyable view to garden and privacy. Another second bedroom with wardrobe and ensuite bathroom and walking wardrobes, with access to the garden and pool, very large bedroom with big windows and amazing views to gardens. The third bedroom with natural light and space, fouth bedroom has a window to the garden and also luxury decoration. South-facing, spacious living/dining room, intelligent Home System, and satellite TV. Marble floors, air conditioning and heating, underfloor heating, large terraces. Fully fitted kitchen with Siematic and Miele appliances. Direct access to the beach. Laguna de Banus is a gated luxury complex with 24 hours security, 2 swimming pools, Spa, sauna, a Turkish bath, a gymnasium, 2 indoor parking spaces and within walking distance to the beach and Port.