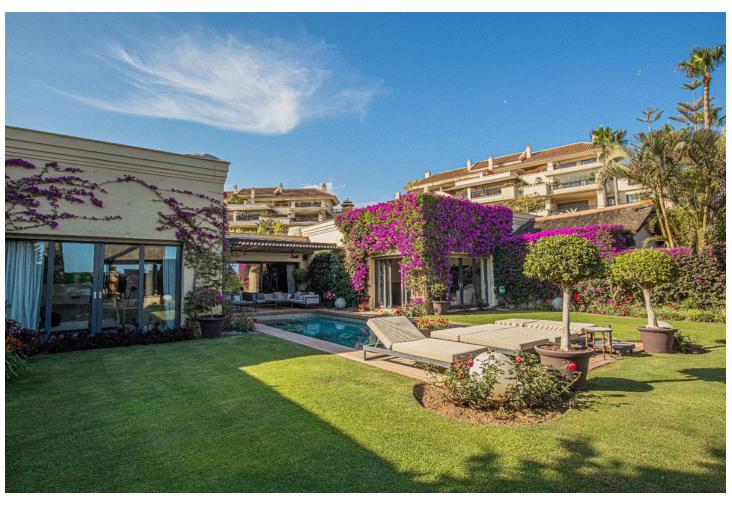

## Short Term Rental - House - Puerto Banús 15.000€ / Week

www.mibgroup.es +34 662 58 96 58 info@mibgroup.es

Ref.-ID: MIBGR4770895 Puerto Banús House

4

4

340 m<sup>2</sup>

250 m<sup>2</sup>

This luxury bungalow with 350 m2, 4 bedrooms and 4 bedrooms located in the luxury gated community Laguna Banus, only 10 min walk to Puerto Banus port and with direct access to the beach. Frontline bungalows have private garden, private pool, and private access to the beach near Mistral Beach restaurant. Beautiful tai style entrance with brige and water cascade to the property, which has all room on one level, nice entrance to enormous stylish living room with sofas and big windows facing to main terrace with garden and pool view, big dining area and large open plan kitchen with laundry area. On the right side master bedroom with bathroom and walking wardrobe, the master bedroom has direct access to the garden and pool, big windows that make space look bright and an enjoyable view to garden and privacy. Another second bedroom with wardrobe and ensuite bathroom and walking wardrobes, with access to the garden and pool, very large bedroom with big windows and amazing views to gardens. The third bedroom with natural light and space, fouth bedroom has a window to the garden and also luxury decoration. South-facing, spacious living/dining room, intelligent Home System, and satellite TV. Marble floors, air conditioning and heating, underfloor heating, large terraces. Fully fitted kitchen with Siematic and Miele appliances. Direct access to the beach. Laguna de Banus is a gated luxury complex with 24 hours security, 2 swimming pools, Spa, sauna, a Turkish bath, a gymnasium, 2 indoor parking spaces and within walking distance to the beach and Port.