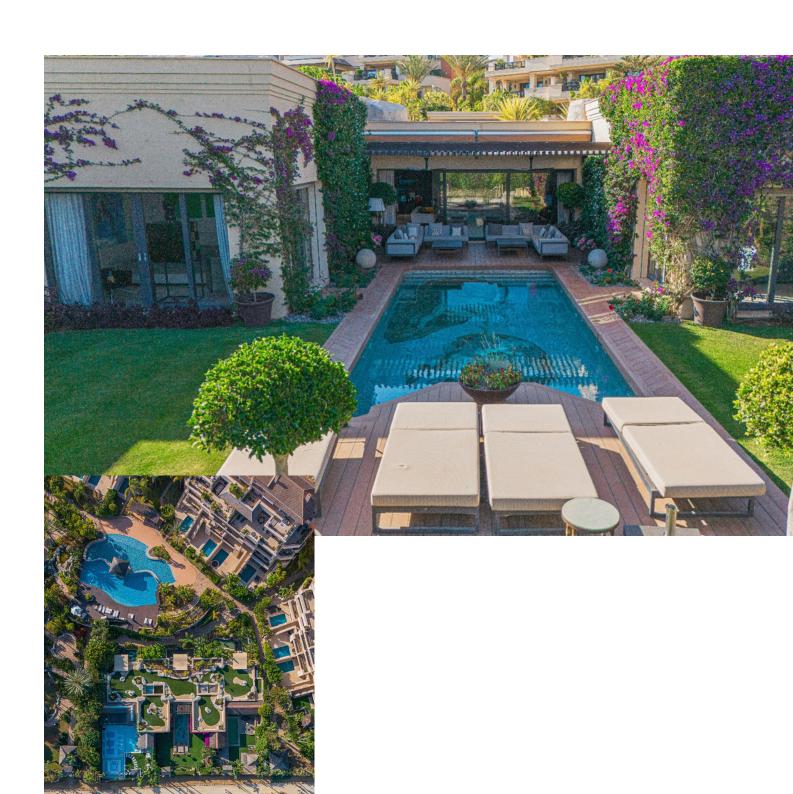

## Short Term Rental - House - Puerto Banús 15.000€ / Week

www.mibgroup.es +34 662 58 96 58 info@mibgroup.es

Ref.-ID: MIBGR4770895 Puerto Banús House

4

4

340 m<sup>2</sup>

250 m<sup>2</sup>

This luxury bungalow with 350 m2, 4 bedrooms and 4 bedrooms located in the luxury gated community Laguna Banus, only 10 min walk to Puerto Banus port and with direct access to the beach. Frontline bungalows have private garden, private pool, and private access to the beach near Mistral Beach restaurant. Beautiful tai style entrance with brige and water cascade to the property, which has all room on one level, nice entrance to enormous stylish living room with sofas and big windows facing to main terrace with garden and pool view, big dining area and large open plan kitchen with laundry area. On the right side master bedroom with bathroom and walking wardrobe, the master bedroom has direct access to the garden and pool, big windows that make space look bright and an enjoyable view to garden and privacy. Another second bedroom with wardrobe and ensuite bathroom and walking wardrobes, with access to the garden and pool, very large bedroom with big windows and amazing views to gardens. The third bedroom with natural light and space, fouth bedroom has a window to the garden and also luxury decoration. South-facing, spacious living/dining room, intelligent Home System, and satellite TV. Marble floors, air conditioning and heating, underfloor heating, large terraces. Fully fitted kitchen with Siematic and Miele appliances. Direct access to the beach. Laguna de Banus is a gated luxury complex with 24 hours security, 2 swimming pools, Spa, sauna, a Turkish bath, a gymnasium, 2 indoor parking spaces and within walking distance to the beach and Port.