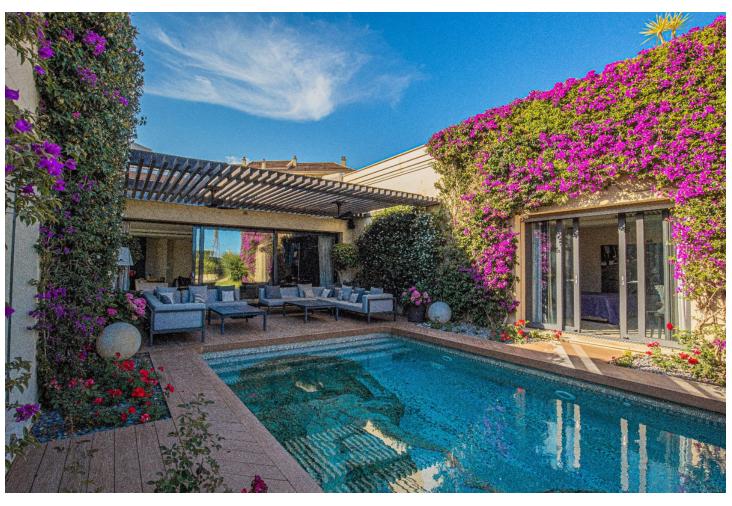

## Short Term Rental - House - Puerto Banús 15.000€ / Week

www.mibgroup.es +34 662 58 96 58 info@mibgroup.es

Ref.-ID: MIBGR4770895 Puerto Banús House

4

4

340 m<sup>2</sup>

250 m<sup>2</sup>

This luxury bungalow with 350 m2, 4 bedrooms and 4 bedrooms located in the luxury gated community Laguna Banus, only 10 min walk to Puerto Banus port and with direct access to the beach. Frontline bungalows have private garden, private pool, and private access to the beach near Mistral Beach restaurant. Beautiful tai style entrance with brige and water cascade to the property, which has all room on one level, nice entrance to enormous stylish living room with sofas and big windows facing to main terrace with garden and pool view, big dining area and large open plan kitchen with laundry area. On the right side master bedroom with bathroom and walking wardrobe, the master bedroom has direct access to the garden and pool, big windows that make space look bright and an enjoyable view to garden and privacy. Another second bedroom with wardrobe and ensuite bathroom and walking wardrobes, with access to the garden and pool, very large bedroom with big windows and amazing views to gardens. The third bedroom with natural light and space, fouth bedroom has a window to the garden and also luxury decoration. South-facing, spacious living/dining room, intelligent Home System, and satellite TV. Marble floors, air conditioning and heating, underfloor heating, large terraces. Fully fitted kitchen with Siematic and Miele appliances. Direct access to the beach. Laguna de Banus is a gated luxury complex with 24 hours security, 2 swimming pools, Spa, sauna, a Turkish bath, a gymnasium, 2 indoor parking spaces and within walking distance to the beach and Port.