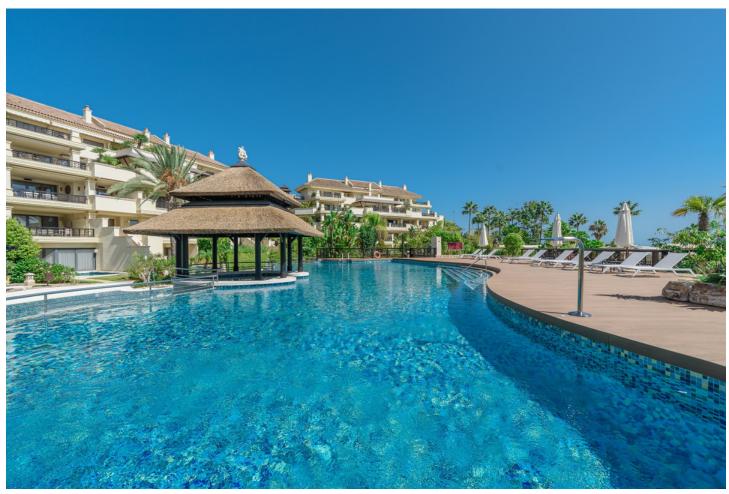

## Short Term Rental - House - Puerto Banús 15.000€ / Week

www.mibgroup.es +34 662 58 96 58 info@mibgroup.es

Ref.-ID: MIBGR4770895 Puerto Banús House

4

4

340 m<sup>2</sup>

250 m<sup>2</sup>

This luxury bungalow with 350 m2, 4 bedrooms and 4 bedrooms located in the luxury gated community Laguna Banus, only 10 min walk to Puerto Banus port and with direct access to the beach. Frontline bungalows have private garden, private pool, and private access to the beach near Mistral Beach restaurant. Beautiful tai style entrance with brige and water cascade to the property, which has all room on one level, nice entrance to enormous stylish living room with sofas and big windows facing to main terrace with garden and pool view, big dining area and large open plan kitchen with laundry area. On the right side master bedroom with bathroom and walking wardrobe, the master bedroom has direct access to the garden and pool, big windows that make space look bright and an enjoyable view to garden and privacy. Another second bedroom with wardrobe and ensuite bathroom and walking wardrobes, with access to the garden and pool, very large bedroom with big windows and amazing views to gardens. The third bedroom with natural light and space, fouth bedroom has a window to the garden and also luxury decoration. South-facing, spacious living/dining room, intelligent Home System, and satellite TV. Marble floors, air conditioning and heating, underfloor heating, large terraces. Fully fitted kitchen with Siematic and Miele appliances. Direct access to the beach. Laguna de Banus is a gated luxury complex with 24 hours security, 2 swimming pools, Spa, sauna, a Turkish bath, a gymnasium, 2 indoor parking spaces and within walking distance to the beach and Port.