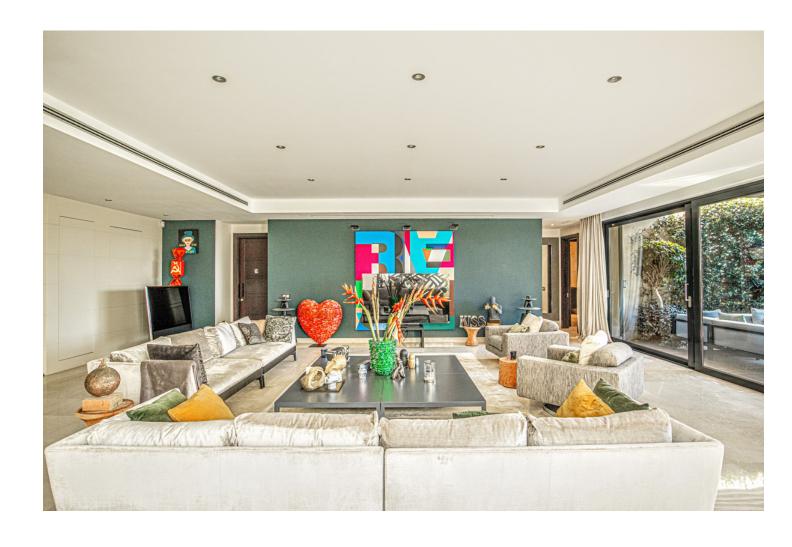

## Short Term Rental - House - Puerto Banús 15.000€ / Week

www.mibgroup.es +34 662 58 96 58 info@mibgroup.es

Ref.-ID: MIBGR4770895 Puerto Banús House

4

4

340 m<sup>2</sup>

250 m<sup>2</sup>

This luxury bungalow with 350 m2, 4 bedrooms and 4 bedrooms located in the luxury gated community Laguna Banus, only 10 min walk to Puerto Banus port and with direct access to the beach. Frontline bungalows have private garden, private pool, and private access to the beach near Mistral Beach restaurant. Beautiful tai style entrance with brige and water cascade to the property, which has all room on one level, nice entrance to enormous stylish living room with sofas and big windows facing to main terrace with garden and pool view, big dining area and large open plan kitchen with laundry area. On the right side master bedroom with bathroom and walking wardrobe, the master bedroom has direct access to the garden and pool, big windows that make space look bright and an enjoyable view to garden and privacy. Another second bedroom with wardrobe and ensuite bathroom and walking wardrobes, with access to the garden and pool, very large bedroom with big windows and amazing views to gardens. The third bedroom with natural light and space, fouth bedroom has a window to the garden and also luxury decoration. South-facing, spacious living/dining room, intelligent Home System, and satellite TV. Marble floors, air conditioning and heating, underfloor heating, large terraces. Fully fitted kitchen with Siematic and Miele appliances. Direct access to the beach. Laguna de Banus is a gated luxury complex with 24 hours security, 2 swimming pools, Spa, sauna, a Turkish bath, a gymnasium, 2 indoor parking spaces and within walking distance to the beach and Port.