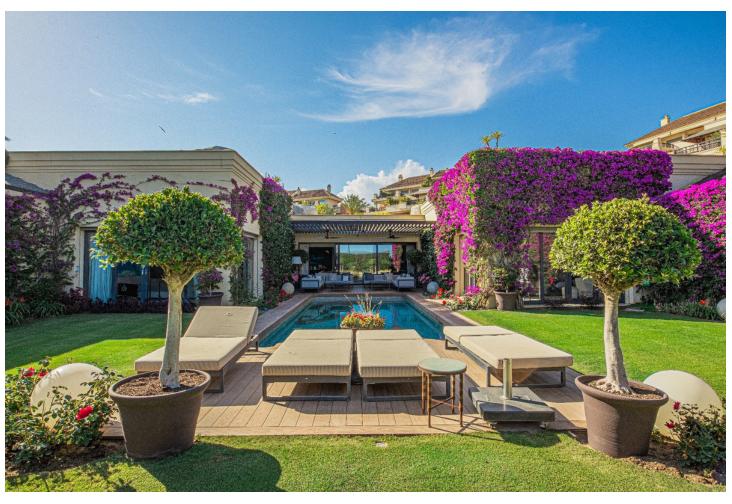

## Short Term Rental - House - Puerto Banús 15.000€ / Week

www.mibgroup.es +34 662 58 96 58 info@mibgroup.es

Ref.-ID: MIBGR4770895 Puerto Banús House

4

4

340 m<sup>2</sup>

250 m<sup>2</sup>

This luxury bungalow with 350 m2, 4 bedrooms and 4 bedrooms located in the luxury gated community Laguna Banus, only 10 min walk to Puerto Banus port and with direct access to the beach. Frontline bungalows have private garden, private pool, and private access to the beach near Mistral Beach restaurant. Beautiful tai style entrance with brige and water cascade to the property, which has all room on one level, nice entrance to enormous stylish living room with sofas and big windows facing to main terrace with garden and pool view, big dining area and large open plan kitchen with laundry area. On the right side master bedroom with bathroom and walking wardrobe, the master bedroom has direct access to the garden and pool, big windows that make space look bright and an enjoyable view to garden and privacy. Another second bedroom with wardrobe and ensuite bathroom and walking wardrobes, with access to the garden and pool, very large bedroom with big windows and amazing views to gardens. The third bedroom with natural light and space, fouth bedroom has a window to the garden and also luxury decoration. South-facing, spacious living/dining room, intelligent Home System, and satellite TV. Marble floors, air conditioning and heating, underfloor heating, large terraces. Fully fitted kitchen with Siematic and Miele appliances. Direct access to the beach. Laguna de Banus is a gated luxury complex with 24 hours security, 2 swimming pools, Spa, sauna, a Turkish bath, a gymnasium, 2 indoor parking spaces and within walking distance to the beach and Port.