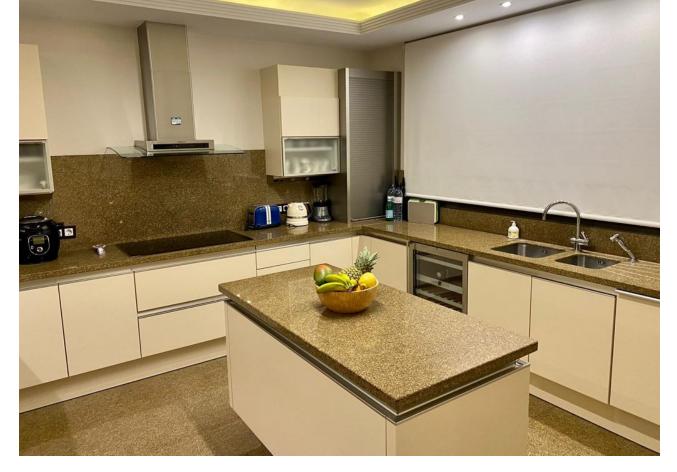

## Short Term Rental - House - Puerto Banús 15.000€ / Week

www.mibgroup.es +34 662 58 96 58 info@mibgroup.es

Ref.-ID: MIBGR4770895 Puerto Banús House

4

4

340 m<sup>2</sup>

250 m<sup>2</sup>

This luxury bungalow with 350 m2, 4 bedrooms and 4 bedrooms located in the luxury gated community Laguna Banus, only 10 min walk to Puerto Banus port and with direct access to the beach. Frontline bungalows have private garden, private pool, and private access to the beach near Mistral Beach restaurant. Beautiful tai style entrance with brige and water cascade to the property, which has all room on one level, nice entrance to enormous stylish living room with sofas and big windows facing to main terrace with garden and pool view, big dining area and large open plan kitchen with laundry area. On the right side master bedroom with bathroom and walking wardrobe, the master bedroom has direct access to the garden and pool, big windows that make space look bright and an enjoyable view to garden and privacy. Another second bedroom with wardrobe and ensuite bathroom and walking wardrobes, with access to the garden and pool, very large bedroom with big windows and amazing views to gardens. The third bedroom with natural light and space, fouth bedroom has a window to the garden and also luxury decoration. South-facing, spacious living/dining room, intelligent Home System, and satellite TV. Marble floors, air conditioning and heating, underfloor heating, large terraces. Fully fitted kitchen with Siematic and Miele appliances. Direct access to the beach. Laguna de Banus is a gated luxury complex with 24 hours security, 2 swimming pools, Spa, sauna, a Turkish bath, a gymnasium, 2 indoor parking spaces and within walking distance to the beach and Port.