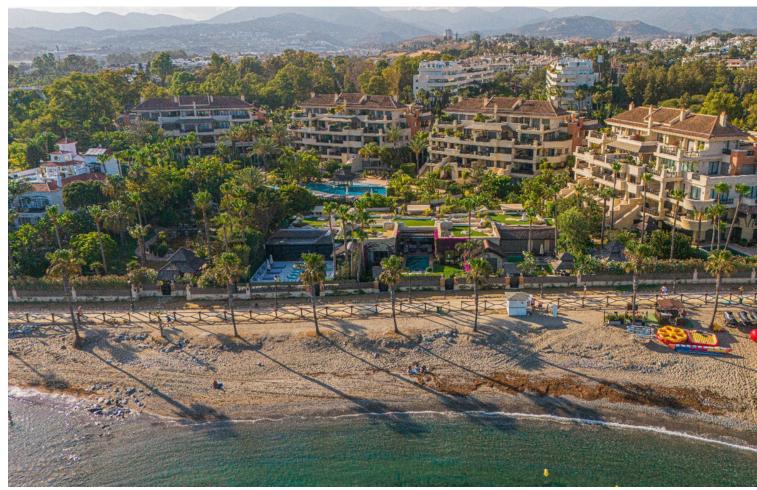

## Short Term Rental - House - Puerto Banús 15.000€ / Week

www.mibgroup.es +34 662 58 96 58 info@mibgroup.es

Ref.-ID: MIBGR4770895 Puerto Banús House

4

4

340 m<sup>2</sup>

250 m<sup>2</sup>

This luxury bungalow with 350 m2, 4 bedrooms and 4 bedrooms located in the luxury gated community Laguna Banus, only 10 min walk to Puerto Banus port and with direct access to the beach. Frontline bungalows have private garden, private pool, and private access to the beach near Mistral Beach restaurant. Beautiful tai style entrance with brige and water cascade to the property, which has all room on one level, nice entrance to enormous stylish living room with sofas and big windows facing to main terrace with garden and pool view, big dining area and large open plan kitchen with laundry area. On the right side master bedroom with bathroom and walking wardrobe, the master bedroom has direct access to the garden and pool, big windows that make space look bright and an enjoyable view to garden and privacy. Another second bedroom with wardrobe and ensuite bathroom and walking wardrobes, with access to the garden and pool, very large bedroom with big windows and amazing views to gardens. The third bedroom with natural light and space, fouth bedroom has a window to the garden and also luxury decoration. South-facing, spacious living/dining room, intelligent Home System, and satellite TV. Marble floors, air conditioning and heating, underfloor heating, large terraces. Fully fitted kitchen with Siematic and Miele appliances. Direct access to the beach. Laguna de Banus is a gated luxury complex with 24 hours security, 2 swimming pools, Spa, sauna, a Turkish bath, a gymnasium, 2 indoor parking spaces and within walking distance to the beach and Port.