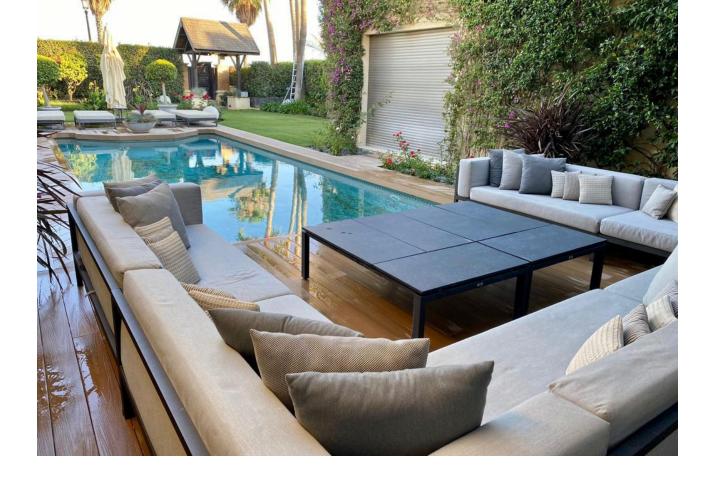

## Short Term Rental - House - Puerto Banús 15.000€ / Week

www.mibgroup.es +34 662 58 96 58 info@mibgroup.es

Ref.-ID: MIBGR4770895 Puerto Banús House

4

4

340 m<sup>2</sup>

250 m<sup>2</sup>

This luxury bungalow with 350 m2, 4 bedrooms and 4 bedrooms located in the luxury gated community Laguna Banus, only 10 min walk to Puerto Banus port and with direct access to the beach. Frontline bungalows have private garden, private pool, and private access to the beach near Mistral Beach restaurant. Beautiful tai style entrance with brige and water cascade to the property, which has all room on one level, nice entrance to enormous stylish living room with sofas and big windows facing to main terrace with garden and pool view, big dining area and large open plan kitchen with laundry area. On the right side master bedroom with bathroom and walking wardrobe, the master bedroom has direct access to the garden and pool, big windows that make space look bright and an enjoyable view to garden and privacy. Another second bedroom with wardrobe and ensuite bathroom and walking wardrobes, with access to the garden and pool, very large bedroom with big windows and amazing views to gardens. The third bedroom with natural light and space, fouth bedroom has a window to the garden and also luxury decoration. South-facing, spacious living/dining room, intelligent Home System, and satellite TV. Marble floors, air conditioning and heating, underfloor heating, large terraces. Fully fitted kitchen with Siematic and Miele appliances. Direct access to the beach. Laguna de Banus is a gated luxury complex with 24 hours security, 2 swimming pools, Spa, sauna, a Turkish bath, a gymnasium, 2 indoor parking spaces and within walking distance to the beach and Port.