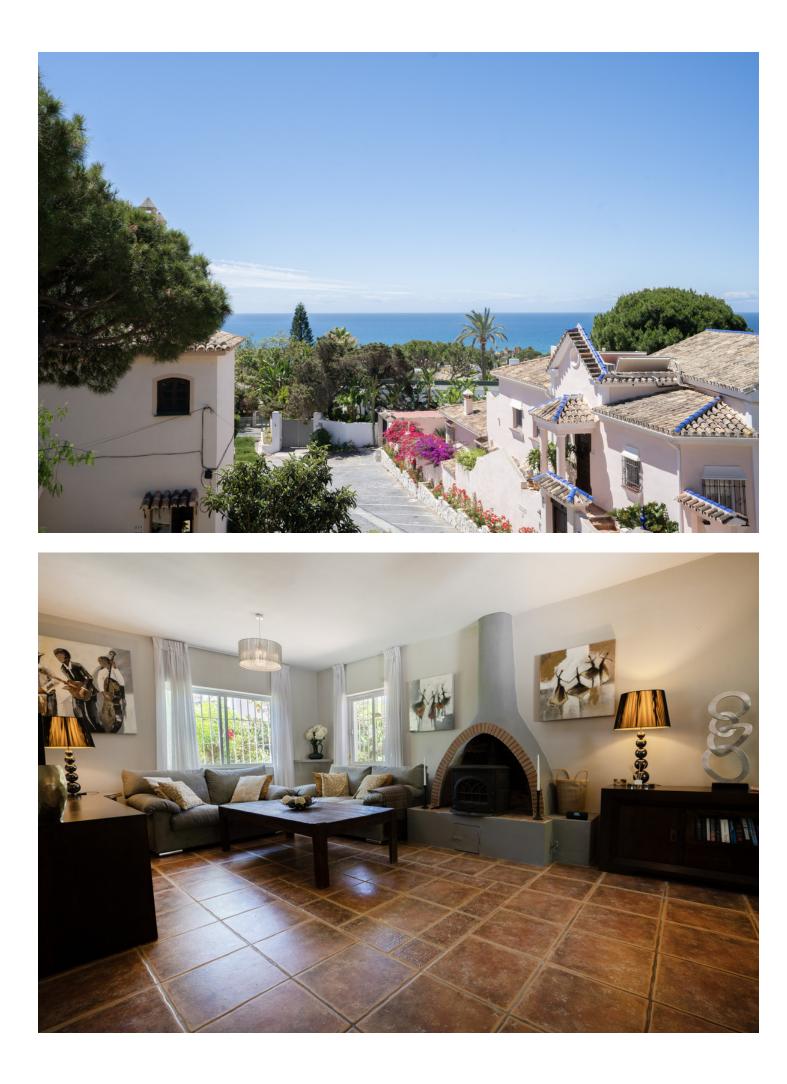

Nestled in the serene enclave of Las Chapas, Marbella East, this exquisite villa embodies the pinnacle of luxury living. Offering breathtaking sea and mountain views, this family villa is a haven of tranquility and sophistication. With its close proximity to all essential amenities, this property promises both relaxation and convenience, making it an ideal choice for discerning traveller seeking a harmonious blend of comfort and elegance. The villa boasts four spacious bedrooms and two well-appointed bathrooms, complemented by an additional toilet. The expansive built area of 295m<sup>2</sup> is mirrored in the interior space, ensuring ample room for family living. The property sits on a generous plot of 630m<sup>2</sup>, featuring a private pool and a lush garden, perfect for outdoor entertaining and leisure. Recent renovations have ensured the villa is in impeccable condition, ready to welcome its new tenants. A host of premium features enhance the villa's appeal. The fully furnished interiors and a fully fitted kitchen cater to every need, while the air conditioning and central heating systems provide year-round comfort. The living room, dining room, and separate dining area offer versatile spaces for both relaxation and formal gatherings. Additional amenities include a utility room, a laundry room, a storage room, and fitted wardrobes, ensuring ample storage and convenience. Outdoor living is equally impressive, with a private terrace offering stunning views of the sea, mountains, garden, and pool. The covered terrace and barbeque area provide the perfect setting for al fresco dining and entertaining. The property's location is second to none, being near transport links, shops, schools, restaurants, and a children's playground. This villa is not just a home; it's a lifestyle choice, offering the best of Costa del Sol living.