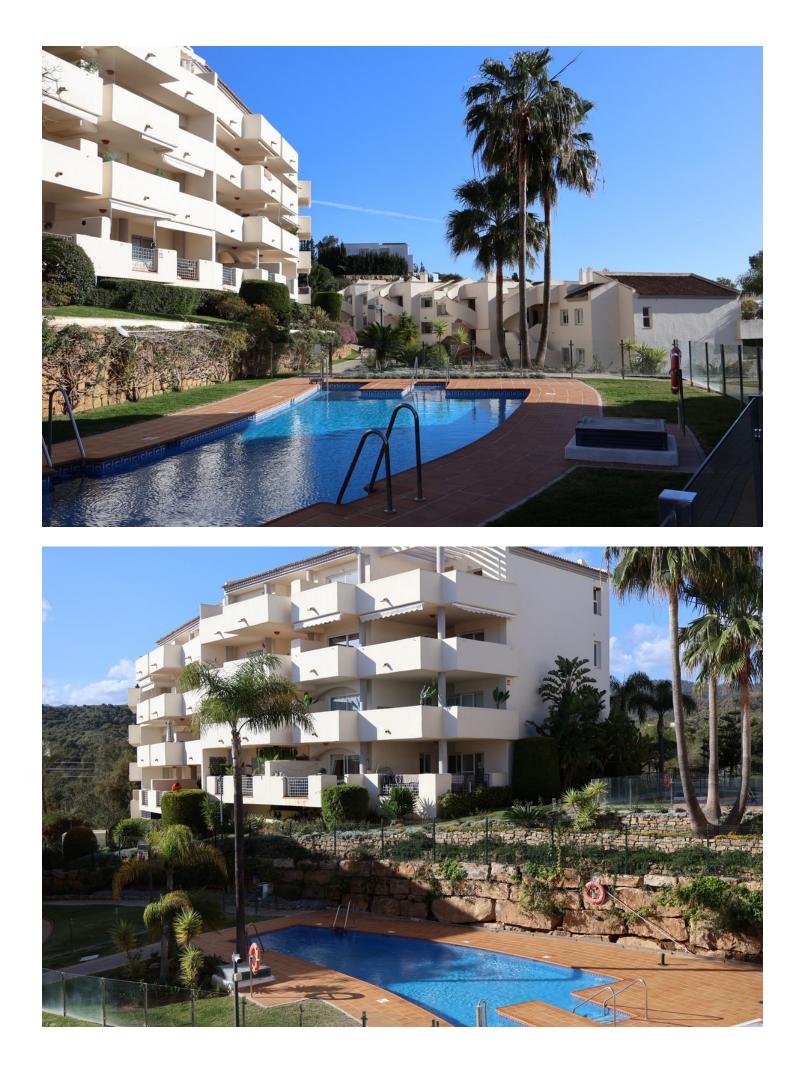

Short Term Rental - Apartment - Elviria 800€ / Week www.mibgroup.es +34 662 58 96 58 info@mibgroup.es 2 🔙 2 🔙 163 m2

Welcome to our exquisite luxury penthouse in Elviria, Marbella. This stylish accommodation offers space for up to 6 people and features a shared pool and a sunny terrace. The penthouse is located in an exclusive green residential complex and impresses with its chic and elegant decor. It offers a harmonious mix of modern comfort and first-class ambiance, ideal for discerning guests. The shared outdoor pool invites you to relax and complements the high-quality offerings of this elegant apartment. The spacious and stylishly designed interior invites you to linger and has been lovingly furnished to provide you with an unforgettable stay with a touch of luxury. The penthouse features 2 bedrooms that can accommodate up to 6 people. The master bedroom impresses with a comfortable 180x200 cm box spring bed, a sofa bed (140x200 cm) with an additional topper, and a private bathroom. It also offers generous built-in wardrobes for your personal belongings. The second bedroom also has a large 180x200 cm bed and a spacious built-in wardrobe. In addition to the private bathrooms in the master bedroom, there is another bathroom equipped with 2 sinks and a bathtub. The fully equipped kitchen invites you to cook and offers all amenities, including a dishwasher, electric stove, microwave, refrigerator with freezer, Nespresso machine, kettle, and toaster. From the bright living room, you can access the spacious terrace, which faces west and provides the perfect backdrop for relaxing hours in the afternoon and evening sun. Enjoy the picturesque view on the sun loungers or lounge furniture. In the community, you have access to more than 5 pools, available all year round. The penthouse is barrier-free thanks to an elevator. The beach is only 2.5 km away and can be reached in about 5 minutes by car. Bed linen, towels, and 2 standalone fans are available for your convenience. Free parking around the building adds extra comfort. Location: Marbella Elviria is one of the most sought-after residential areas on the Costa del Sol, offering a perfect combination of luxury, nature, and leisure activities. The location of the penthouse in Elviria allows residents to enjoy the best of both worlds - the tranquility and beauty of the coast, as well as the proximity to the bustling shops, restaurants, and entertainment options of Marbella. Elviria is known for its magnificent sandy beaches, which are among the best in the region. Here you can spend relaxing days by the sea, soak up the sun, or engage in water sports such as swimming, diving, and windsurfing. Additionally, Elviria is a paradise for golf enthusiasts, with several renowned golf courses nearby. These offer top-notch facilities and spectacular views of the Mediterranean and the surrounding mountain landscape. The exclusive residential complex in Elviria provides a guiet and secure environment, ideal for families, couples, or individuals seeking an upscale lifestyle. The proximity to Marbella also allows residents to explore the vibrant nightlife, cultural events, and historical attractions of the city, all just a short drive away. Overall, Marbella Elviria is an excellent choice for those seeking a luxurious lifestyle in an idyllic Mediterranean setting.