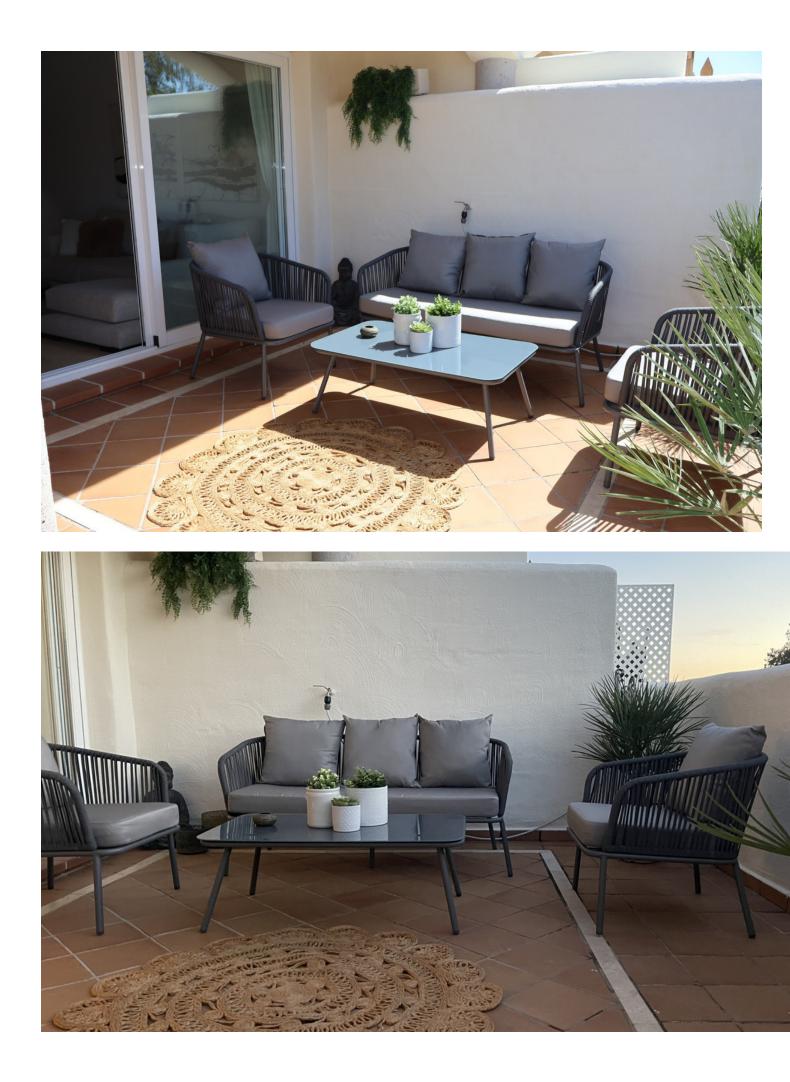

Short Term Rental - Apartment - Elviria 800€ / Week www.mibgroup.es +34 662 58 96 58 info@mibgroup.es 2 🔙 2 🔙 163 m2

Welcome to our exquisite luxury penthouse in Elviria, Marbella. This stylish accommodation offers space for up to 6 people and features a shared pool and a sunny terrace. The penthouse is located in an exclusive green residential complex and impresses with its chic and elegant decor. It offers a harmonious mix of modern comfort and first-class ambiance, ideal for discerning guests. The shared outdoor pool invites you to relax and complements the high-quality offerings of this elegant apartment. The spacious and stylishly designed interior invites you to linger and has been lovingly furnished to provide you with an unforgettable stay with a touch of luxury. The penthouse features 2 bedrooms that can accommodate up to 6 people. The master bedroom impresses with a comfortable 180x200 cm box spring bed, a sofa bed (140x200 cm) with an additional topper, and a private bathroom. It also offers generous built-in wardrobes for your personal belongings. The second bedroom also has a large 180x200 cm bed and a spacious built-in wardrobe. In addition to the private bathrooms in the master bedroom, there is another bathroom equipped with 2 sinks and a bathtub. The fully equipped kitchen invites you to cook and offers all amenities, including a dishwasher, electric stove, microwave, refrigerator with freezer, Nespresso machine, kettle, and toaster. From the bright living room, you can access the spacious terrace, which faces west and provides the perfect backdrop for relaxing hours in the afternoon and evening sun. Enjoy the picturesque view on the sun loungers or lounge furniture. In the community, you have access to more than 5 pools, available all year round. The penthouse is barrier-free thanks to an elevator. The beach is only 2.5 km away and can be reached in about 5 minutes by car. Bed linen, towels, and 2 standalone fans are available for your convenience. Free parking around the building adds extra comfort. Location: Marbella Elviria is one of the most sought-after residential areas on the Costa del Sol, offering a perfect combination of luxury, nature, and leisure activities. The location of the penthouse in Elviria allows residents to enjoy the best of both worlds - the tranquility and beauty of the coast, as well as the proximity to the bustling shops, restaurants, and entertainment options of Marbella. Elviria is known for its magnificent sandy beaches, which are among the best in the region. Here you can spend relaxing days by the sea, soak up the sun, or engage in water sports such as swimming, diving, and windsurfing. Additionally, Elviria is a paradise for golf enthusiasts, with several renowned golf courses nearby. These offer top-notch facilities and spectacular views of the Mediterranean and the surrounding mountain landscape. The exclusive residential complex in Elviria provides a guiet and secure environment, ideal for families, couples, or individuals seeking an upscale lifestyle. The proximity to Marbella also allows residents to explore the vibrant nightlife, cultural events, and historical attractions of the city, all just a short drive away. Overall, Marbella Elviria is an excellent choice for those seeking a luxurious lifestyle in an idyllic Mediterranean setting.