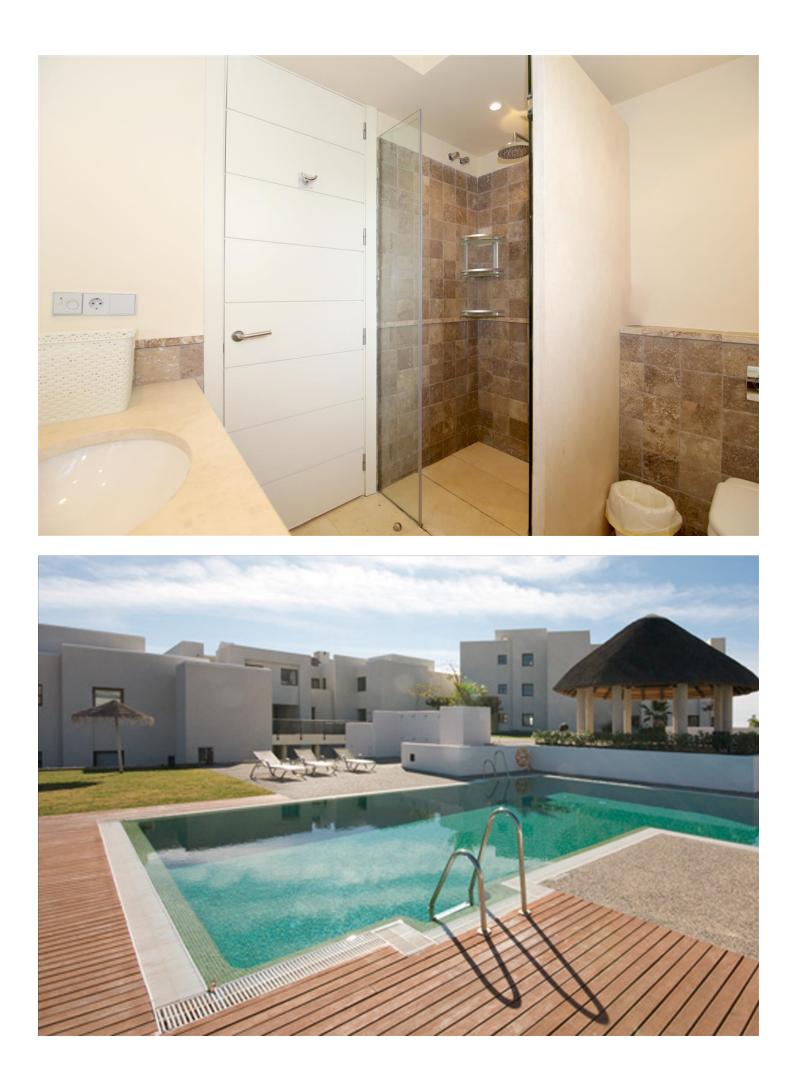

2

270 m2

This stunning and modern ground floor apartment is an ideal property for those looking for some peace and quiet on a luxury boutique complex surrounding a famous five star hotel. The property offers a central air-conditioning system for cooling and heating and a high speed fiber optic internet connection along with plenty of international TV channels such as Sky. The apartment is presented in a modern style and has high standard, quality furnishings and fittings throughout. The lounge and dining area provides comfortable seating for up to six guests with direct access to the large patio terrace with an extra outdoor dining area and partial sea views. A gas powered barbecue is also available for your alfresco dining experience. The kitchen is very well equipped with all one could want for your holiday and both bedrooms have en-suite bathrooms. The master bedroom has a super king size bed (180x200cm) while the second bedroom has two single beds (90x200cm). The stunning communal swimming pools offer plenty of sun loungers surrounded by lovely gardens. A private parking space is available in the residential garage within the community. The apartment is located within the large and very popular Alanda Flamingos boutique complex close to several golf courses. There is easy private parking and 24 hour security in the area. The complex is located within the Los Flamingos golfing valley just behind the Villa Padierna hotel and there are plenty of golf courses and also a great restaurant in the hotel. The property is only a 10 minute drive to the beach and the main road to Benahavis, San Pedro, Estepona, Marbella and Puerto Banus. Here you will find the busy nightlife and designer shops and bars in the famous marina. All in all, a peaceful property for your holiday.