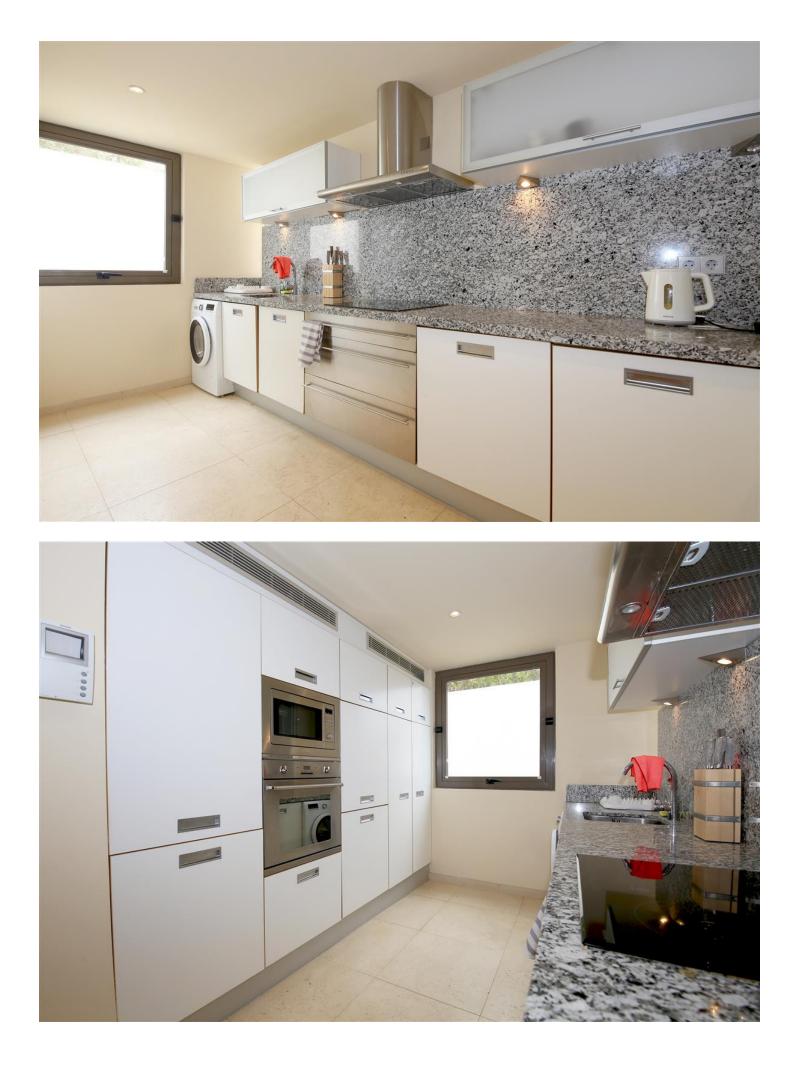

2

270 m2

This stunning and modern ground floor apartment is an ideal property for those looking for some peace and quiet on a luxury boutique complex surrounding a famous five star hotel. The property offers a central air-conditioning system for cooling and heating and a high speed fiber optic internet connection along with plenty of international TV channels such as Sky. The apartment is presented in a modern style and has high standard, quality furnishings and fittings throughout. The lounge and dining area provides comfortable seating for up to six guests with direct access to the large patio terrace with an extra outdoor dining area and partial sea views. A gas powered barbecue is also available for your alfresco dining experience. The kitchen is very well equipped with all one could want for your holiday and both bedrooms have en-suite bathrooms. The master bedroom has a super king size bed (180x200cm) while the second bedroom has two single beds (90x200cm). The stunning communal swimming pools offer plenty of sun loungers surrounded by lovely gardens. A private parking space is available in the residential garage within the community. The apartment is located within the large and very popular Alanda Flamingos boutique complex close to several golf courses. There is easy private parking and 24 hour security in the area. The complex is located within the Los Flamingos golfing valley just behind the Villa Padierna hotel and there are plenty of golf courses and also a great restaurant in the hotel. The property is only a 10 minute drive to the beach and the main road to Benahavis, San Pedro, Estepona, Marbella and Puerto Banus. Here you will find the busy nightlife and designer shops and bars in the famous marina. All in all, a peaceful property for your holiday.