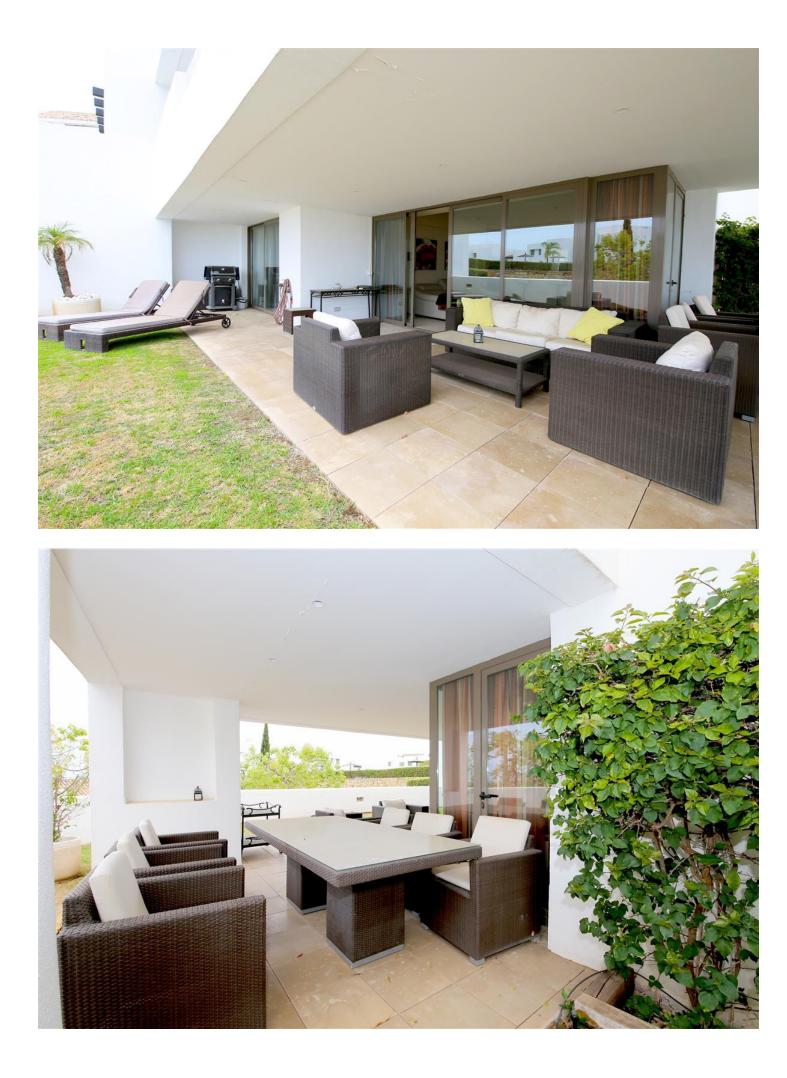

2

270 m2

This stunning and modern ground floor apartment is an ideal property for those looking for some peace and quiet on a luxury boutique complex surrounding a famous five star hotel. The property offers a central air-conditioning system for cooling and heating and a high speed fiber optic internet connection along with plenty of international TV channels such as Sky. The apartment is presented in a modern style and has high standard, quality furnishings and fittings throughout. The lounge and dining area provides comfortable seating for up to six guests with direct access to the large patio terrace with an extra outdoor dining area and partial sea views. A gas powered barbecue is also available for your alfresco dining experience. The kitchen is very well equipped with all one could want for your holiday and both bedrooms have en-suite bathrooms. The master bedroom has a super king size bed (180x200cm) while the second bedroom has two single beds (90x200cm). The stunning communal swimming pools offer plenty of sun loungers surrounded by lovely gardens. A private parking space is available in the residential garage within the community. The apartment is located within the large and very popular Alanda Flamingos boutique complex close to several golf courses. There is easy private parking and 24 hour security in the area. The complex is located within the Los Flamingos golfing valley just behind the Villa Padierna hotel and there are plenty of golf courses and also a great restaurant in the hotel. The property is only a 10 minute drive to the beach and the main road to Benahavis, San Pedro, Estepona, Marbella and Puerto Banus. Here you will find the busy nightlife and designer shops and bars in the famous marina. All in all, a peaceful property for your holiday.