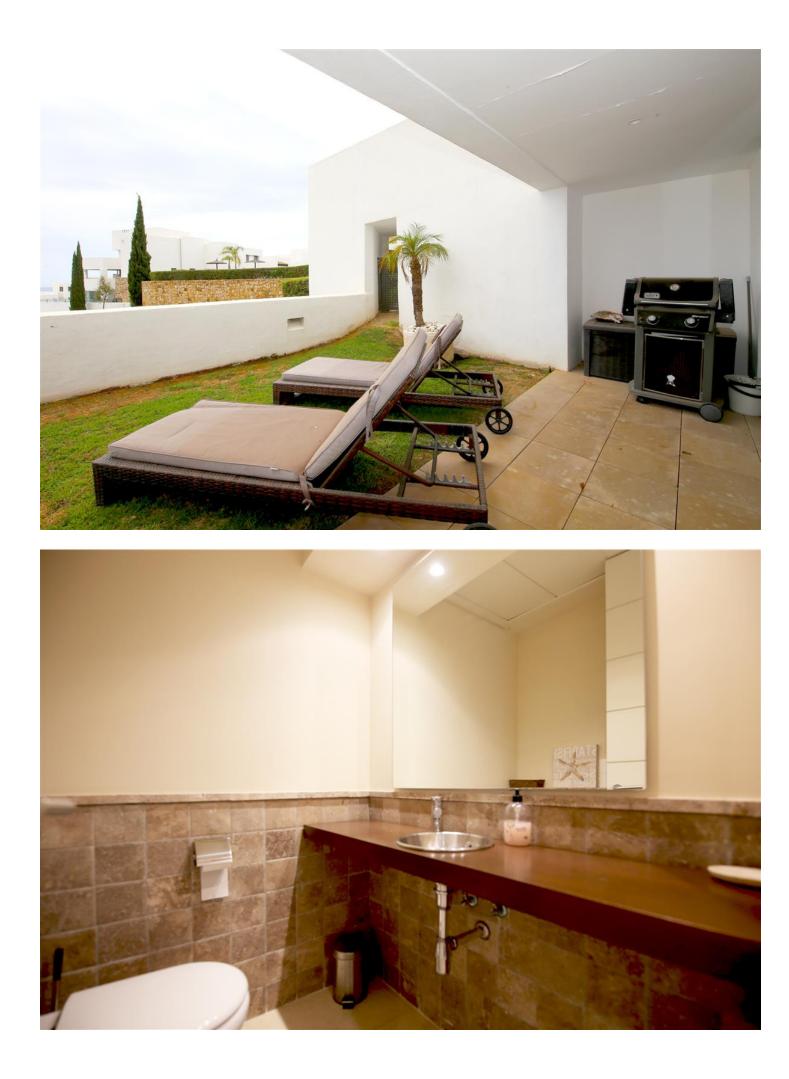

2

270 m2

This stunning and modern ground floor apartment is an ideal property for those looking for some peace and quiet on a luxury boutique complex surrounding a famous five star hotel. The property offers a central air-conditioning system for cooling and heating and a high speed fiber optic internet connection along with plenty of international TV channels such as Sky. The apartment is presented in a modern style and has high standard, quality furnishings and fittings throughout. The lounge and dining area provides comfortable seating for up to six guests with direct access to the large patio terrace with an extra outdoor dining area and partial sea views. A gas powered barbecue is also available for your alfresco dining experience. The kitchen is very well equipped with all one could want for your holiday and both bedrooms have en-suite bathrooms. The master bedroom has a super king size bed (180x200cm) while the second bedroom has two single beds (90x200cm). The stunning communal swimming pools offer plenty of sun loungers surrounded by lovely gardens. A private parking space is available in the residential garage within the community. The apartment is located within the large and very popular Alanda Flamingos boutique complex close to several golf courses. There is easy private parking and 24 hour security in the area. The complex is located within the Los Flamingos golfing valley just behind the Villa Padierna hotel and there are plenty of golf courses and also a great restaurant in the hotel. The property is only a 10 minute drive to the beach and the main road to Benahavis, San Pedro, Estepona, Marbella and Puerto Banus. Here you will find the busy nightlife and designer shops and bars in the famous marina. All in all, a peaceful property for your holiday.