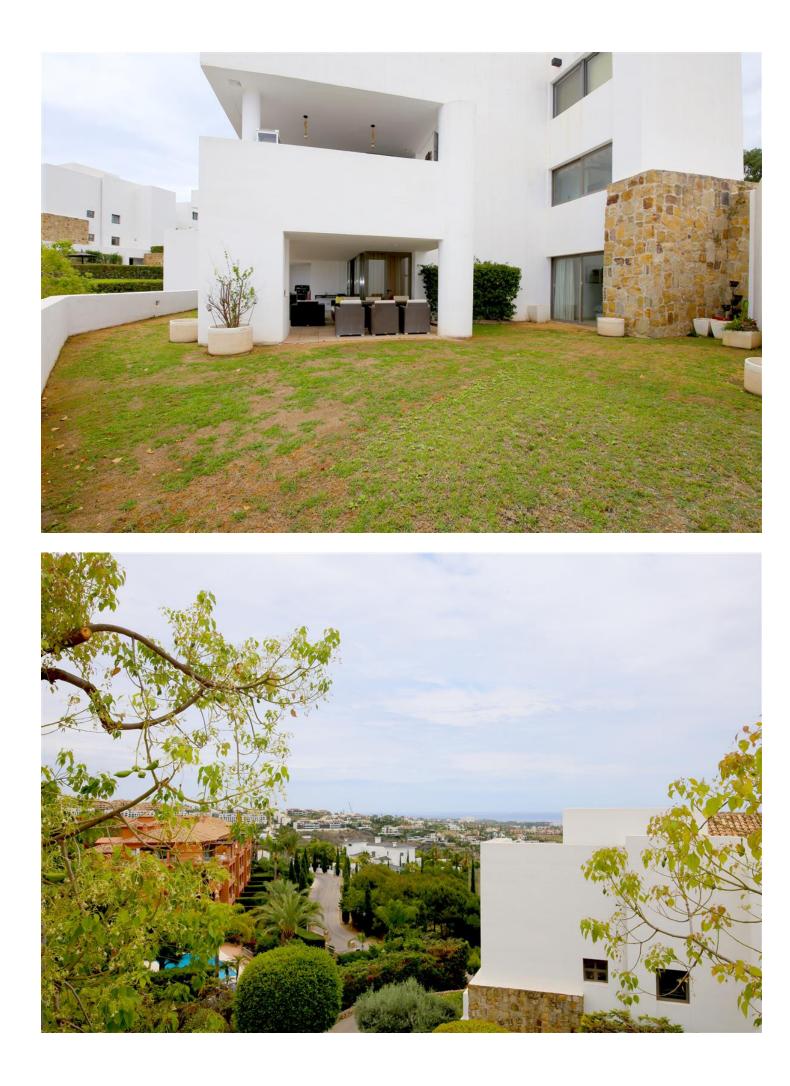

2

270 m2

This stunning and modern ground floor apartment is an ideal property for those looking for some peace and quiet on a luxury boutique complex surrounding a famous five star hotel. The property offers a central air-conditioning system for cooling and heating and a high speed fiber optic internet connection along with plenty of international TV channels such as Sky. The apartment is presented in a modern style and has high standard, quality furnishings and fittings throughout. The lounge and dining area provides comfortable seating for up to six guests with direct access to the large patio terrace with an extra outdoor dining area and partial sea views. A gas powered barbecue is also available for your alfresco dining experience. The kitchen is very well equipped with all one could want for your holiday and both bedrooms have en-suite bathrooms. The master bedroom has a super king size bed (180x200cm) while the second bedroom has two single beds (90x200cm). The stunning communal swimming pools offer plenty of sun loungers surrounded by lovely gardens. A private parking space is available in the residential garage within the community. The apartment is located within the large and very popular Alanda Flamingos boutique complex close to several golf courses. There is easy private parking and 24 hour security in the area. The complex is located within the Los Flamingos golfing valley just behind the Villa Padierna hotel and there are plenty of golf courses and also a great restaurant in the hotel. The property is only a 10 minute drive to the beach and the main road to Benahavis, San Pedro, Estepona, Marbella and Puerto Banus. Here you will find the busy nightlife and designer shops and bars in the famous marina. All in all, a peaceful property for your holiday.