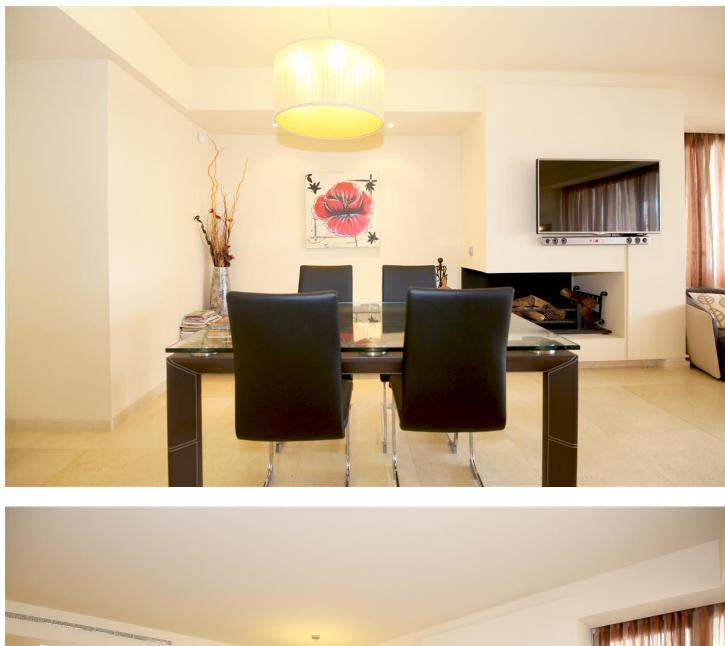

2

270 m2

This stunning and modern ground floor apartment is an ideal property for those looking for some peace and quiet on a luxury boutique complex surrounding a famous five star hotel. The property offers a central air-conditioning system for cooling and heating and a high speed fiber optic internet connection along with plenty of international TV channels such as Sky. The apartment is presented in a modern style and has high standard, quality furnishings and fittings throughout. The lounge and dining area provides comfortable seating for up to six guests with direct access to the large patio terrace with an extra outdoor dining area and partial sea views. A gas powered barbecue is also available for your alfresco dining experience. The kitchen is very well equipped with all one could want for your holiday and both bedrooms have en-suite bathrooms. The master bedroom has a super king size bed (180x200cm) while the second bedroom has two single beds (90x200cm). The stunning communal swimming pools offer plenty of sun loungers surrounded by lovely gardens. A private parking space is available in the residential garage within the community. The apartment is located within the large and very popular Alanda Flamingos boutique complex close to several golf courses. There is easy private parking and 24 hour security in the area. The complex is located within the Los Flamingos golfing valley just behind the Villa Padierna hotel and there are plenty of golf courses and also a great restaurant in the hotel. The property is only a 10 minute drive to the beach and the main road to Benahavis, San Pedro, Estepona, Marbella and Puerto Banus. Here you will find the busy nightlife and designer shops and bars in the famous marina. All in all, a peaceful property for your holiday.