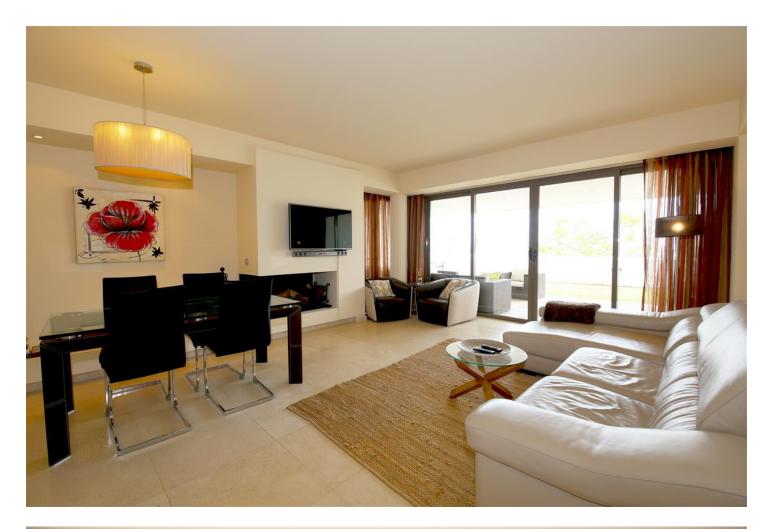

2

270 m2

This stunning and modern ground floor apartment is an ideal property for those looking for some peace and quiet on a luxury boutique complex surrounding a famous five star hotel. The property offers a central air-conditioning system for cooling and heating and a high speed fiber optic internet connection along with plenty of international TV channels such as Sky. The apartment is presented in a modern style and has high standard, quality furnishings and fittings throughout. The lounge and dining area provides comfortable seating for up to six guests with direct access to the large patio terrace with an extra outdoor dining area and partial sea views. A gas powered barbecue is also available for your alfresco dining experience. The kitchen is very well equipped with all one could want for your holiday and both bedrooms have en-suite bathrooms. The master bedroom has a super king size bed (180x200cm) while the second bedroom has two single beds (90x200cm). The stunning communal swimming pools offer plenty of sun loungers surrounded by lovely gardens. A private parking space is available in the residential garage within the community. The apartment is located within the large and very popular Alanda Flamingos boutique complex close to several golf courses. There is easy private parking and 24 hour security in the area. The complex is located within the Los Flamingos golfing valley just behind the Villa Padierna hotel and there are plenty of golf courses and also a great restaurant in the hotel. The property is only a 10 minute drive to the beach and the main road to Benahavis, San Pedro, Estepona, Marbella and Puerto Banus. Here you will find the busy nightlife and designer shops and bars in the famous marina. All in all, a peaceful property for your holiday.