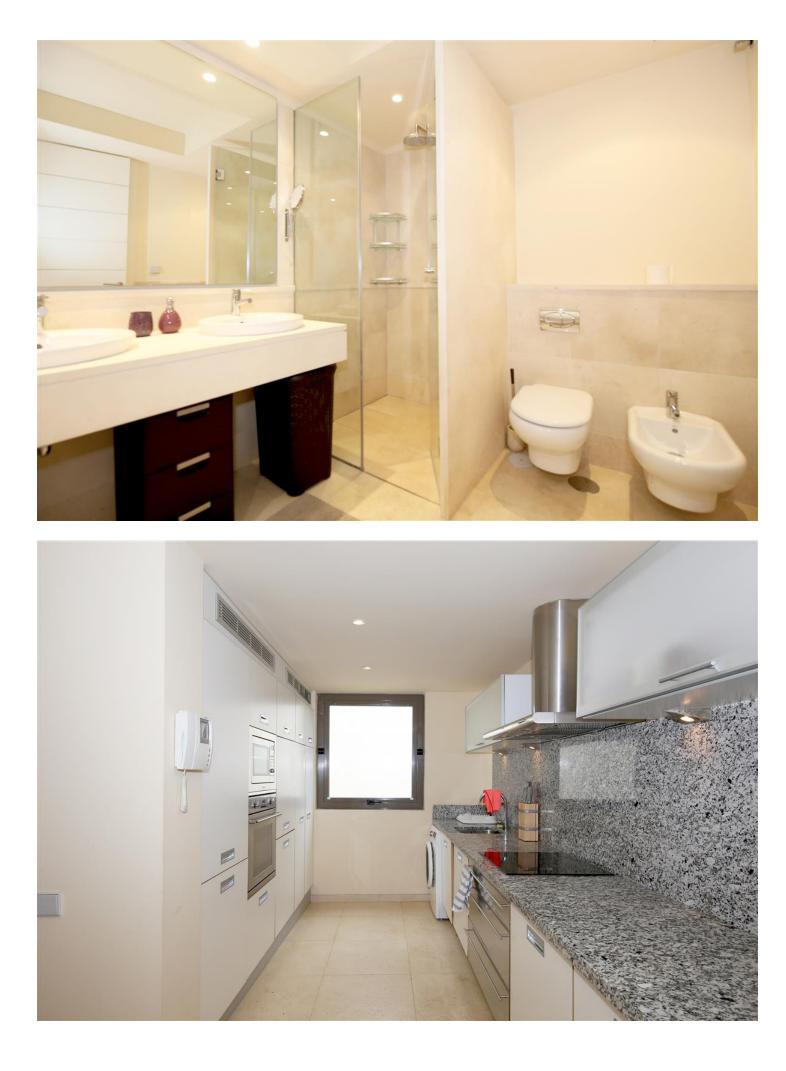

2

270 m2

This stunning and modern ground floor apartment is an ideal property for those looking for some peace and quiet on a luxury boutique complex surrounding a famous five star hotel. The property offers a central air-conditioning system for cooling and heating and a high speed fiber optic internet connection along with plenty of international TV channels such as Sky. The apartment is presented in a modern style and has high standard, quality furnishings and fittings throughout. The lounge and dining area provides comfortable seating for up to six guests with direct access to the large patio terrace with an extra outdoor dining area and partial sea views. A gas powered barbecue is also available for your alfresco dining experience. The kitchen is very well equipped with all one could want for your holiday and both bedrooms have en-suite bathrooms. The master bedroom has a super king size bed (180x200cm) while the second bedroom has two single beds (90x200cm). The stunning communal swimming pools offer plenty of sun loungers surrounded by lovely gardens. A private parking space is available in the residential garage within the community. The apartment is located within the large and very popular Alanda Flamingos boutique complex close to several golf courses. There is easy private parking and 24 hour security in the area. The complex is located within the Los Flamingos golfing valley just behind the Villa Padierna hotel and there are plenty of golf courses and also a great restaurant in the hotel. The property is only a 10 minute drive to the beach and the main road to Benahavis, San Pedro, Estepona, Marbella and Puerto Banus. Here you will find the busy nightlife and designer shops and bars in the famous marina. All in all, a peaceful property for your holiday.