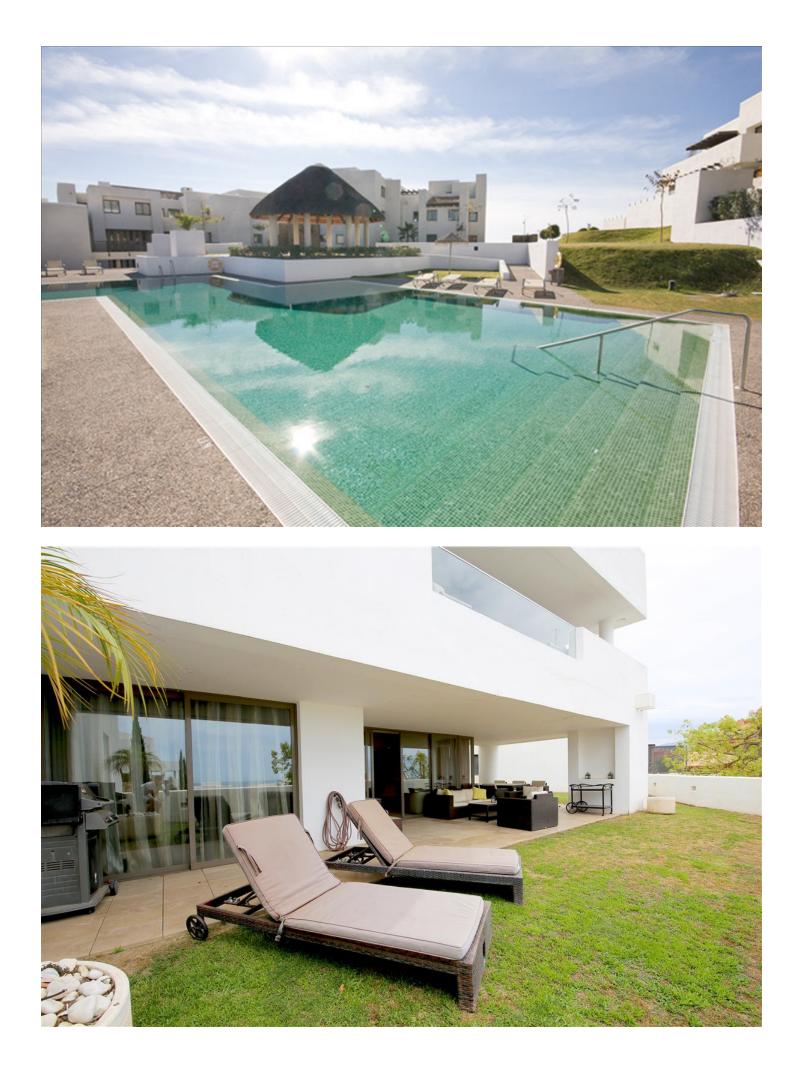

2

270 m2

This stunning and modern ground floor apartment is an ideal property for those looking for some peace and quiet on a luxury boutique complex surrounding a famous five star hotel. The property offers a central air-conditioning system for cooling and heating and a high speed fiber optic internet connection along with plenty of international TV channels such as Sky. The apartment is presented in a modern style and has high standard, quality furnishings and fittings throughout. The lounge and dining area provides comfortable seating for up to six guests with direct access to the large patio terrace with an extra outdoor dining area and partial sea views. A gas powered barbecue is also available for your alfresco dining experience. The kitchen is very well equipped with all one could want for your holiday and both bedrooms have en-suite bathrooms. The master bedroom has a super king size bed (180x200cm) while the second bedroom has two single beds (90x200cm). The stunning communal swimming pools offer plenty of sun loungers surrounded by lovely gardens. A private parking space is available in the residential garage within the community. The apartment is located within the large and very popular Alanda Flamingos boutique complex close to several golf courses. There is easy private parking and 24 hour security in the area. The complex is located within the Los Flamingos golfing valley just behind the Villa Padierna hotel and there are plenty of golf courses and also a great restaurant in the hotel. The property is only a 10 minute drive to the beach and the main road to Benahavis, San Pedro, Estepona, Marbella and Puerto Banus. Here you will find the busy nightlife and designer shops and bars in the famous marina. All in all, a peaceful property for your holiday.