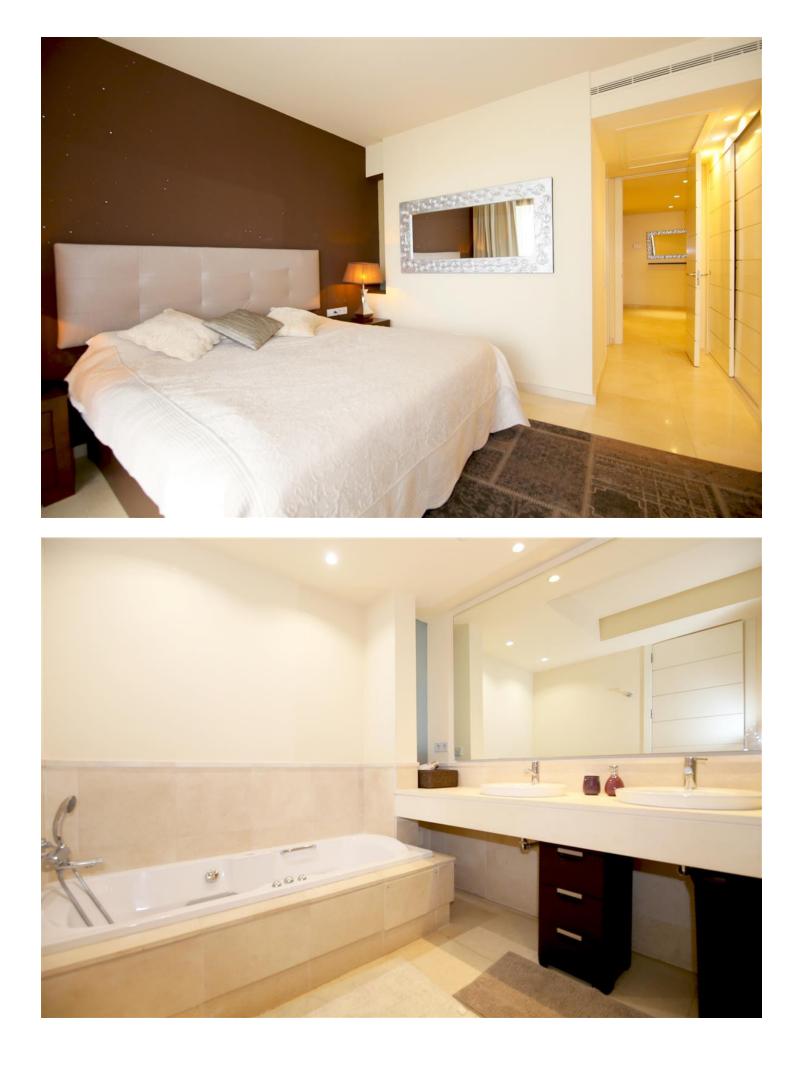

2

270 m2

This stunning and modern ground floor apartment is an ideal property for those looking for some peace and quiet on a luxury boutique complex surrounding a famous five star hotel. The property offers a central air-conditioning system for cooling and heating and a high speed fiber optic internet connection along with plenty of international TV channels such as Sky. The apartment is presented in a modern style and has high standard, quality furnishings and fittings throughout. The lounge and dining area provides comfortable seating for up to six guests with direct access to the large patio terrace with an extra outdoor dining area and partial sea views. A gas powered barbecue is also available for your alfresco dining experience. The kitchen is very well equipped with all one could want for your holiday and both bedrooms have en-suite bathrooms. The master bedroom has a super king size bed (180x200cm) while the second bedroom has two single beds (90x200cm). The stunning communal swimming pools offer plenty of sun loungers surrounded by lovely gardens. A private parking space is available in the residential garage within the community. The apartment is located within the large and very popular Alanda Flamingos boutique complex close to several golf courses. There is easy private parking and 24 hour security in the area. The complex is located within the Los Flamingos golfing valley just behind the Villa Padierna hotel and there are plenty of golf courses and also a great restaurant in the hotel. The property is only a 10 minute drive to the beach and the main road to Benahavis, San Pedro, Estepona, Marbella and Puerto Banus. Here you will find the busy nightlife and designer shops and bars in the famous marina. All in all, a peaceful property for your holiday.