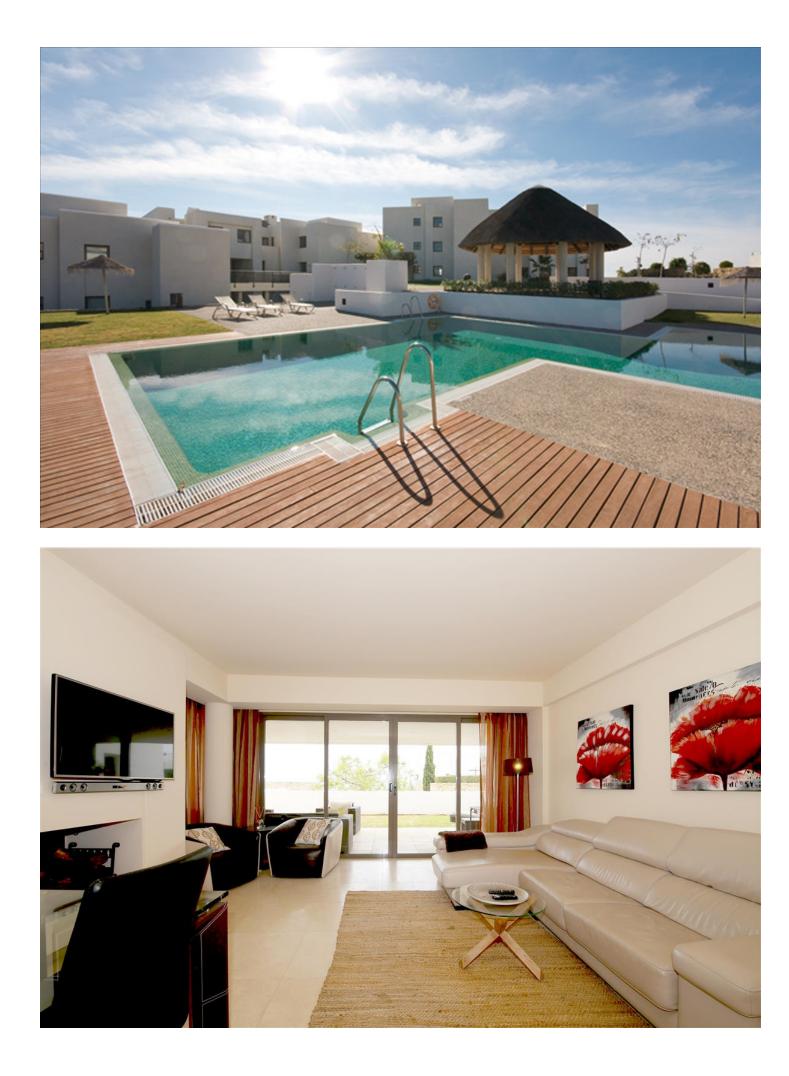

2

270 m2

This stunning and modern ground floor apartment is an ideal property for those looking for some peace and quiet on a luxury boutique complex surrounding a famous five star hotel. The property offers a central air-conditioning system for cooling and heating and a high speed fiber optic internet connection along with plenty of international TV channels such as Sky. The apartment is presented in a modern style and has high standard, quality furnishings and fittings throughout. The lounge and dining area provides comfortable seating for up to six guests with direct access to the large patio terrace with an extra outdoor dining area and partial sea views. A gas powered barbecue is also available for your alfresco dining experience. The kitchen is very well equipped with all one could want for your holiday and both bedrooms have en-suite bathrooms. The master bedroom has a super king size bed (180x200cm) while the second bedroom has two single beds (90x200cm). The stunning communal swimming pools offer plenty of sun loungers surrounded by lovely gardens. A private parking space is available in the residential garage within the community. The apartment is located within the large and very popular Alanda Flamingos boutique complex close to several golf courses. There is easy private parking and 24 hour security in the area. The complex is located within the Los Flamingos golfing valley just behind the Villa Padierna hotel and there are plenty of golf courses and also a great restaurant in the hotel. The property is only a 10 minute drive to the beach and the main road to Benahavis, San Pedro, Estepona, Marbella and Puerto Banus. Here you will find the busy nightlife and designer shops and bars in the famous marina. All in all, a peaceful property for your holiday.

## Setting

Close To Golf Close To Shops Close To Town

- Views Sea Golf
- 🗸 Garden

Category Golf Orientation South

Features

Lift Near Transport Barbeque Pool Communal

Garden Communal Private Climate Control

Parking Garage Private