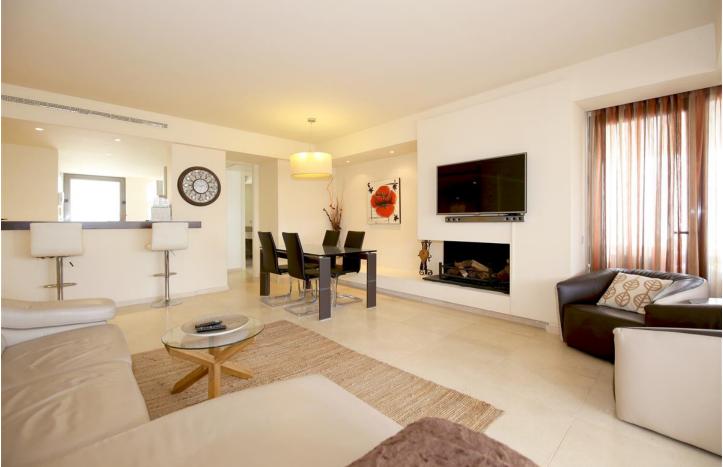

2

270 m2

This stunning and modern ground floor apartment is an ideal property for those looking for some peace and quiet on a luxury boutique complex surrounding a famous five star hotel. The property offers a central air-conditioning system for cooling and heating and a high speed fiber optic internet connection along with plenty of international TV channels such as Sky. The apartment is presented in a modern style and has high standard, quality furnishings and fittings throughout. The lounge and dining area provides comfortable seating for up to six guests with direct access to the large patio terrace with an extra outdoor dining area and partial sea views. A gas powered barbecue is also available for your alfresco dining experience. The kitchen is very well equipped with all one could want for your holiday and both bedrooms have en-suite bathrooms. The master bedroom has a super king size bed (180x200cm) while the second bedroom has two single beds (90x200cm). The stunning communal swimming pools offer plenty of sun loungers surrounded by lovely gardens. A private parking space is available in the residential garage within the community. The apartment is located within the large and very popular Alanda Flamingos boutique complex close to several golf courses. There is easy private parking and 24 hour security in the area. The complex is located within the Los Flamingos golfing valley just behind the Villa Padierna hotel and there are plenty of golf courses and also a great restaurant in the hotel. The property is only a 10 minute drive to the beach and the main road to Benahavis, San Pedro, Estepona, Marbella and Puerto Banus. Here you will find the busy nightlife and designer shops and bars in the famous marina. All in all, a peaceful property for your holiday.