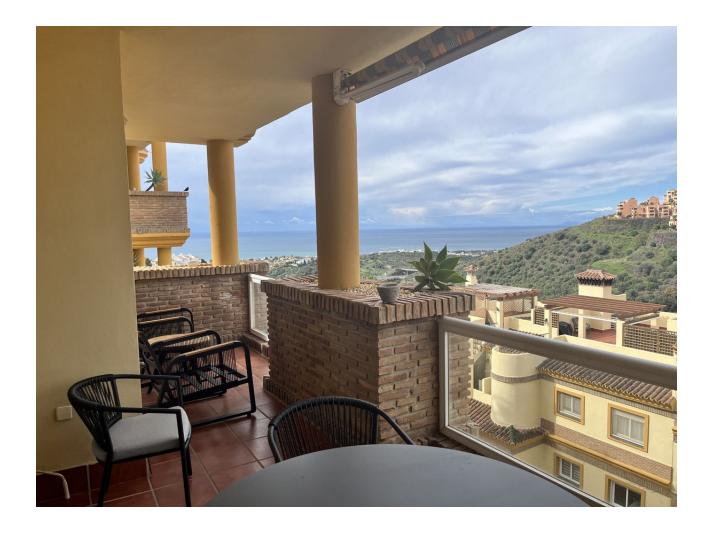

## Short Term Rental - Apartment - Calahonda

850€ / Week

www.mibgroup.es +34 662 58 96 58 info@mibgroup.es

Beautiful apartment located between the hills, the holiday apartment is situated in a quiet complex and impresses guests with its fantastic views. The 85 m<sup>2</sup> property consists of a living room, a fully-equipped kitchen with a dishwasher, 2 bedrooms and 2 bathrooms and can therefore accommodate 4 people. Additional amenities include high-speed Wi-Fi centralised air conditioning and heating, a washing machine, a dryer, a TV .The highlight of this accommodation is its private outdoor area with a covered terrace where you can enjoy the sea view. The property also has access to a shared outdoor area which includes 2 well-maintained pools (accessible with keys) which are available year-round, a beautiful garden, garden furniture and an outdoor shower.Lo más destacado de este alojamiento es el espacio exterior privado con una terraza cubierta donde se puede disfrutar de las vistas al mar. La propiedad también tiene acceso a una zona exterior compartida con 2 piscinas bien cuidadas (accesibles con llave) disponibles todo el año, un bonito jardín, muebles de jardín y una ducha exterior.