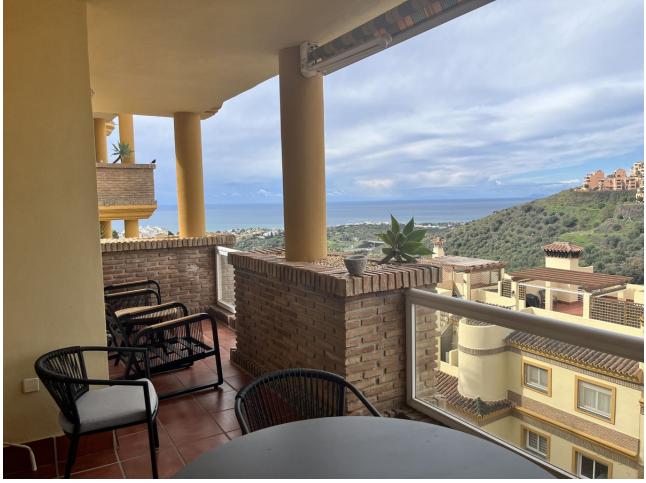

## Short Term Rental - Apartment - Calahonda

850€ / Week

www.mibgroup.es +34 662 58 96 58 info@mibgroup.es

Beautiful apartment located between the hills, the holiday apartment is situated in a quiet complex and impresses guests with its fantastic views. The 85 m<sup>2</sup> property consists of a living room, a fully-equipped kitchen with a dishwasher, 2 bedrooms and 2 bathrooms and can therefore accommodate 4 people. Additional amenities include high-speed Wi-Fi centralised air conditioning and heating, a washing machine, a dryer, a TV .The highlight of this accommodation is its private outdoor area with a covered terrace where you can enjoy the sea view. The property also has access to a shared outdoor area which includes 2 well-maintained pools (accessible with keys) which are available year-round, a beautiful garden, garden furniture and an outdoor shower.Lo más destacado de este alojamiento es el espacio exterior privado con una terraza cubierta donde se puede disfrutar de las vistas al mar. La propiedad también tiene acceso a una zona exterior compartida con 2 piscinas bien cuidadas (accesibles con llave) disponibles todo el año, un bonito jardín, muebles de jardín y una ducha exterior.