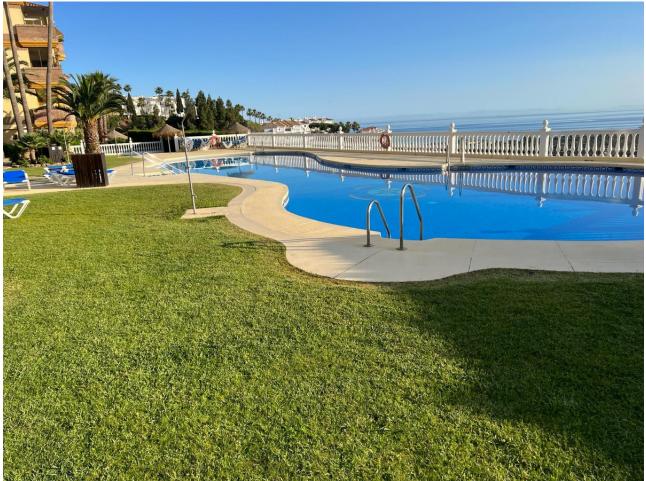

## Short Term Rental - Apartment - Calahonda

850€ / Week

www.mibgroup.es +34 662 58 96 58 info@mibgroup.es

Beautiful apartment located between the hills, the holiday apartment is situated in a quiet complex and impresses guests with its fantastic views. The 85 m<sup>2</sup> property consists of a living room, a fully-equipped kitchen with a dishwasher, 2 bedrooms and 2 bathrooms and can therefore accommodate 4 people. Additional amenities include high-speed Wi-Fi centralised air conditioning and heating, a washing machine, a dryer, a TV .The highlight of this accommodation is its private outdoor area with a covered terrace where you can enjoy the sea view. The property also has access to a shared outdoor area which includes 2 well-maintained pools (accessible with keys) which are available year-round, a beautiful garden, garden furniture and an outdoor shower.Lo más destacado de este alojamiento es el espacio exterior privado con una terraza cubierta donde se puede disfrutar de las vistas al mar. La propiedad también tiene acceso a una zona exterior compartida con 2 piscinas bien cuidadas (accesibles con llave) disponibles todo el año, un bonito jardín, muebles de jardín y una ducha exterior.

Pool Communal

Furniture Fully Furnished

Parking Street