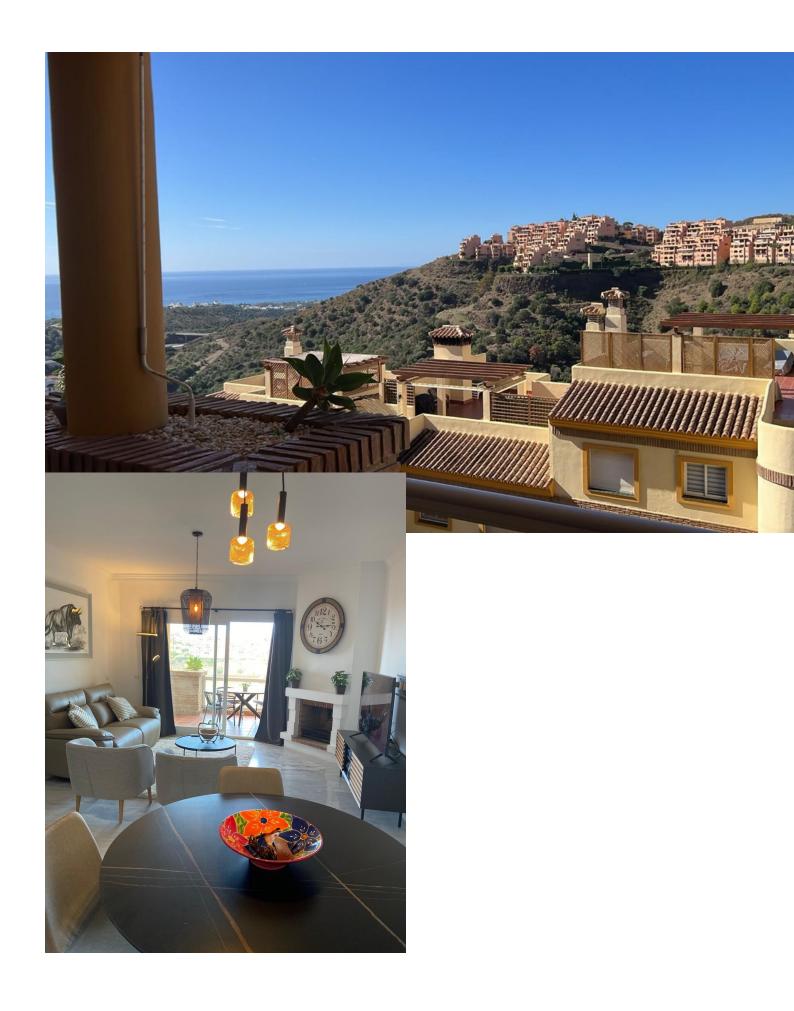

## Short Term Rental - Apartment - Calahonda

850€ / Week

www.mibgroup.es +34 662 58 96 58 info@mibgroup.es

Beautiful apartment located between the hills, the holiday apartment is situated in a quiet complex and impresses guests with its fantastic views. The 85 m<sup>2</sup> property consists of a living room, a fully-equipped kitchen with a dishwasher, 2 bedrooms and 2 bathrooms and can therefore accommodate 4 people. Additional amenities include high-speed Wi-Fi centralised air conditioning and heating, a washing machine, a dryer, a TV .The highlight of this accommodation is its private outdoor area with a covered terrace where you can enjoy the sea view. The property also has access to a shared outdoor area which includes 2 well-maintained pools (accessible with keys) which are available year-round, a beautiful garden, garden furniture and an outdoor shower.Lo más destacado de este alojamiento es el espacio exterior privado con una terraza cubierta donde se puede disfrutar de las vistas al mar. La propiedad también tiene acceso a una zona exterior compartida con 2 piscinas bien cuidadas (accesibles con llave) disponibles todo el año, un bonito jardín, muebles de jardín y una ducha exterior.