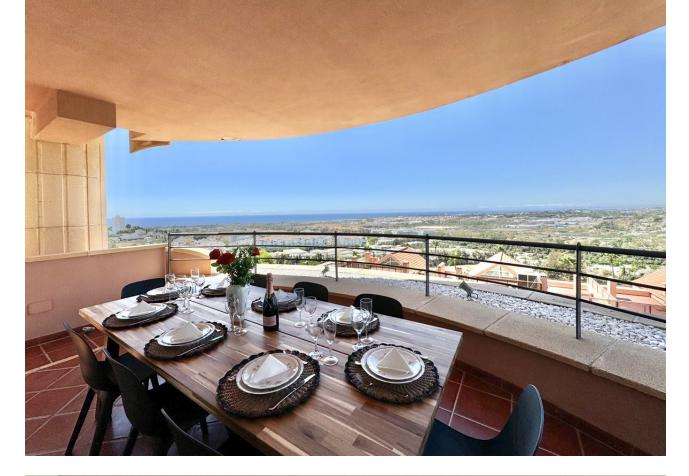

## Short Term Rental - Apartment - Nueva Andalucía 2.000€ / Week

www.mibgroup.es +34 662 58 96 58 info@mibgroup.es

Ref.-ID: MIBGR4808707 Nueva Andalucía Apartment

4

2

230 m<sup>2</sup>

BREATHTAKING PANORAMIC VIEWS OF THE SEA, MOUNTAINS AND GOLF! Located in one of the best residential complexes in Nueva Andalucía, this incredible apartment represents the perfect holiday residence for those looking for a classic and elevated lifestyle in the Golf Valley. It is one of the largest properties in the complex, facing west and offering beautiful 180° panoramic views to the sea, mountains and golf. This property has four large bedrooms and 2 full bathrooms. A spacious living room, fully furnished kitchen equipped with everything you need for a dream holiday. The living room gives access to a cozy and spacious terrace, which invites you to enjoy the incredible panoramic views and magnificent sunsets. The property has been built to the highest standards and has hot/cold air conditioning. It also includes a parking space in an underground garage. The master bedroom with a double bed, a second bedroom with a double bed, the third bedroom with two single beds and a fourth bedroom with a sofa bed for two people. The living room, master bedroom and bedroom 2 all have blinds. Bedrooms 3 and 4 have regular curtains. The Magna Marbella residential complex offers three outdoor swimming pools and a huge, well-kept tropical garden, a surveillance camera system and a 24-hour security service to ensure safety and tranquility. Right at the foot of the complex are the Magna Marbella golf course and the well-known Magna Café restaurant. Just 5 minutes by car from Puerto Banús and the beach. The best golf courses in Marbella: Las Brisas, Aloha and Los Naranjos Golf, as well as all the services of Nueva Andalucía are in the immediate vicinity.