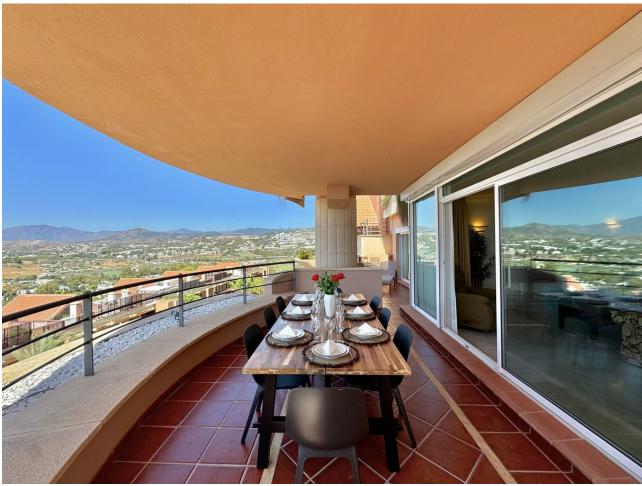

## Short Term Rental - Apartment - Nueva Andalucía 2.000€ / Week

www.mibgroup.es +34 662 58 96 58 info@mibgroup.es

Ref.-ID: MIBGR4808707 Nueva Andalucía Apartment

4

2

230 m<sup>2</sup>

BREATHTAKING PANORAMIC VIEWS OF THE SEA, MOUNTAINS AND GOLF! Located in one of the best residential complexes in Nueva Andalucía, this incredible apartment represents the perfect holiday residence for those looking for a classic and elevated lifestyle in the Golf Valley. It is one of the largest properties in the complex, facing west and offering beautiful 180° panoramic views to the sea, mountains and golf. This property has four large bedrooms and 2 full bathrooms. A spacious living room, fully furnished kitchen equipped with everything you need for a dream holiday. The living room gives access to a cozy and spacious terrace, which invites you to enjoy the incredible panoramic views and magnificent sunsets. The property has been built to the highest standards and has hot/cold air conditioning. It also includes a parking space in an underground garage. The master bedroom with a double bed, a second bedroom with a double bed, the third bedroom with two single beds and a fourth bedroom with a sofa bed for two people. The living room, master bedroom and bedroom 2 all have blinds. Bedrooms 3 and 4 have regular curtains. The Magna Marbella residential complex offers three outdoor swimming pools and a huge, well-kept tropical garden, a surveillance camera system and a 24-hour security service to ensure safety and tranquility. Right at the foot of the complex are the Magna Marbella golf course and the well-known Magna Café restaurant. Just 5 minutes by car from Puerto Banús and the beach. The best golf courses in Marbella: Las Brisas, Aloha and Los Naranjos Golf, as well as all the services of Nueva Andalucía are in the immediate vicinity.