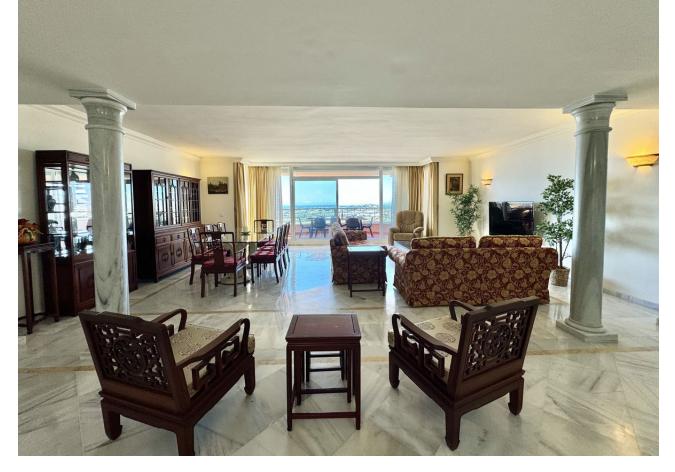

## Short Term Rental - Apartment - Nueva Andalucía 2.000€ / Week

www.mibgroup.es +34 662 58 96 58 info@mibgroup.es

Ref.-ID: MIBGR4808707 Nueva Andalucía Apartment

4

2

230 m<sup>2</sup>

BREATHTAKING PANORAMIC VIEWS OF THE SEA, MOUNTAINS AND GOLF! Located in one of the best residential complexes in Nueva Andalucía, this incredible apartment represents the perfect holiday residence for those looking for a classic and elevated lifestyle in the Golf Valley. It is one of the largest properties in the complex, facing west and offering beautiful 180° panoramic views to the sea, mountains and golf. This property has four large bedrooms and 2 full bathrooms. A spacious living room, fully furnished kitchen equipped with everything you need for a dream holiday. The living room gives access to a cozy and spacious terrace, which invites you to enjoy the incredible panoramic views and magnificent sunsets. The property has been built to the highest standards and has hot/cold air conditioning. It also includes a parking space in an underground garage. The master bedroom with a double bed, a second bedroom with a double bed, the third bedroom with two single beds and a fourth bedroom with a sofa bed for two people. The living room, master bedroom and bedroom 2 all have blinds. Bedrooms 3 and 4 have regular curtains. The Magna Marbella residential complex offers three outdoor swimming pools and a huge, well-kept tropical garden, a surveillance camera system and a 24-hour security service to ensure safety and tranquility. Right at the foot of the complex are the Magna Marbella golf course and the well-known Magna Café restaurant. Just 5 minutes by car from Puerto Banús and the beach. The best golf courses in Marbella: Las Brisas, Aloha and Los Naranjos Golf, as well as all the services of Nueva Andalucía are in the immediate vicinity.