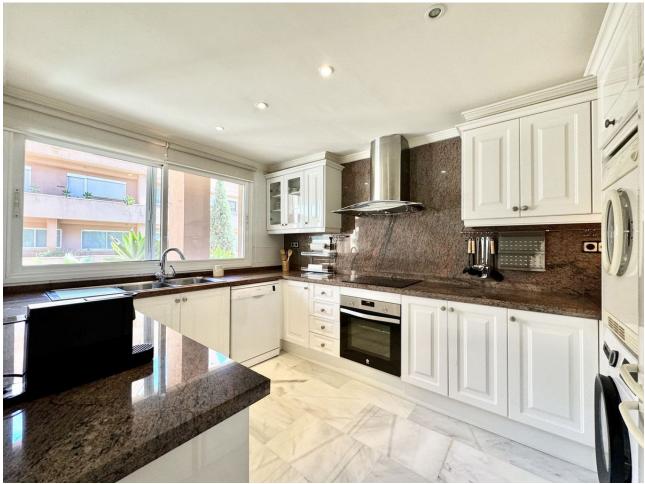

## Short Term Rental - Apartment - Nueva Andalucía 2.000€ / Week

www.mibgroup.es +34 662 58 96 58 info@mibgroup.es

Ref.-ID: MIBGR4808707 Nueva Andalucía Apartment

4

2

230 m<sup>2</sup>

BREATHTAKING PANORAMIC VIEWS OF THE SEA, MOUNTAINS AND GOLF! Located in one of the best residential complexes in Nueva Andalucía, this incredible apartment represents the perfect holiday residence for those looking for a classic and elevated lifestyle in the Golf Valley. It is one of the largest properties in the complex, facing west and offering beautiful 180° panoramic views to the sea, mountains and golf. This property has four large bedrooms and 2 full bathrooms. A spacious living room, fully furnished kitchen equipped with everything you need for a dream holiday. The living room gives access to a cozy and spacious terrace, which invites you to enjoy the incredible panoramic views and magnificent sunsets. The property has been built to the highest standards and has hot/cold air conditioning. It also includes a parking space in an underground garage. The master bedroom with a double bed, a second bedroom with a double bed, the third bedroom with two single beds and a fourth bedroom with a sofa bed for two people. The living room, master bedroom and bedroom 2 all have blinds. Bedrooms 3 and 4 have regular curtains. The Magna Marbella residential complex offers three outdoor swimming pools and a huge, well-kept tropical garden, a surveillance camera system and a 24-hour security service to ensure safety and tranquility. Right at the foot of the complex are the Magna Marbella golf course and the well-known Magna Café restaurant. Just 5 minutes by car from Puerto Banús and the beach. The best golf courses in Marbella: Las Brisas, Aloha and Los Naranjos Golf, as well as all the services of Nueva Andalucía are in the immediate vicinity.