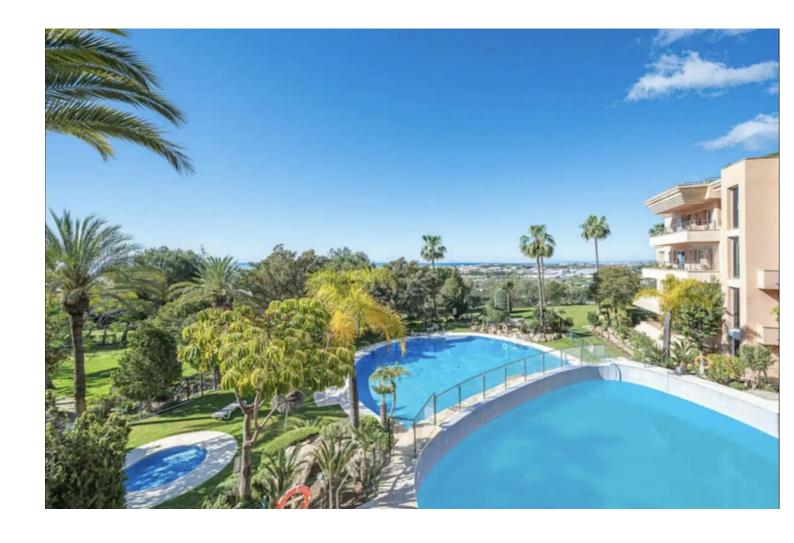

## Short Term Rental - Apartment - Nueva Andalucía 2.000€ / Week

www.mibgroup.es +34 662 58 96 58 info@mibgroup.es

Ref.-ID: MIBGR4808707 Nueva Andalucía Apartment

4

2

230 m<sup>2</sup>

BREATHTAKING PANORAMIC VIEWS OF THE SEA, MOUNTAINS AND GOLF! Located in one of the best residential complexes in Nueva Andalucía, this incredible apartment represents the perfect holiday residence for those looking for a classic and elevated lifestyle in the Golf Valley. It is one of the largest properties in the complex, facing west and offering beautiful 180° panoramic views to the sea, mountains and golf. This property has four large bedrooms and 2 full bathrooms. A spacious living room, fully furnished kitchen equipped with everything you need for a dream holiday. The living room gives access to a cozy and spacious terrace, which invites you to enjoy the incredible panoramic views and magnificent sunsets. The property has been built to the highest standards and has hot/cold air conditioning. It also includes a parking space in an underground garage. The master bedroom with a double bed, a second bedroom with a double bed, the third bedroom with two single beds and a fourth bedroom with a sofa bed for two people. The living room, master bedroom and bedroom 2 all have blinds. Bedrooms 3 and 4 have regular curtains. The Magna Marbella residential complex offers three outdoor swimming pools and a huge, well-kept tropical garden, a surveillance camera system and a 24-hour security service to ensure safety and tranquility. Right at the foot of the complex are the Magna Marbella golf course and the well-known Magna Café restaurant. Just 5 minutes by car from Puerto Banús and the beach. The best golf courses in Marbella: Las Brisas, Aloha and Los Naranjos Golf, as well as all the services of Nueva Andalucía are in the immediate vicinity.