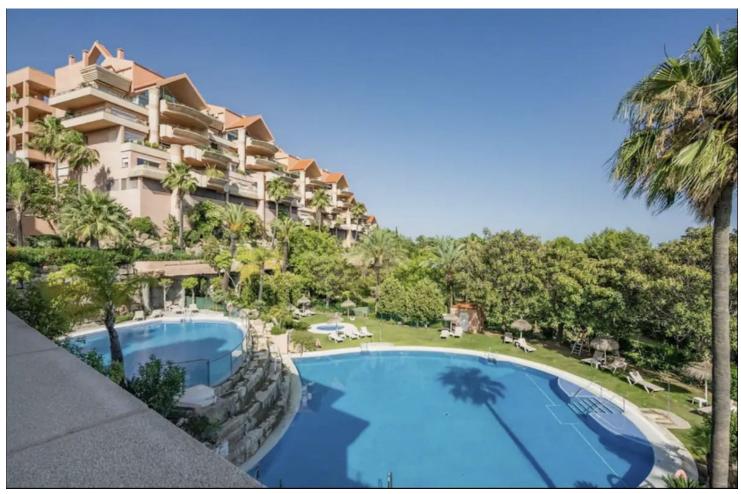

## Short Term Rental - Apartment - Nueva Andalucía 2.000€ / Week

www.mibgroup.es +34 662 58 96 58 info@mibgroup.es

Ref.-ID: MIBGR4808707 Nueva Andalucía Apartment

4

2

230 m<sup>2</sup>

BREATHTAKING PANORAMIC VIEWS OF THE SEA, MOUNTAINS AND GOLF! Located in one of the best residential complexes in Nueva Andalucía, this incredible apartment represents the perfect holiday residence for those looking for a classic and elevated lifestyle in the Golf Valley. It is one of the largest properties in the complex, facing west and offering beautiful 180° panoramic views to the sea, mountains and golf. This property has four large bedrooms and 2 full bathrooms. A spacious living room, fully furnished kitchen equipped with everything you need for a dream holiday. The living room gives access to a cozy and spacious terrace, which invites you to enjoy the incredible panoramic views and magnificent sunsets. The property has been built to the highest standards and has hot/cold air conditioning. It also includes a parking space in an underground garage. The master bedroom with a double bed, a second bedroom with a double bed, the third bedroom with two single beds and a fourth bedroom with a sofa bed for two people. The living room, master bedroom and bedroom 2 all have blinds. Bedrooms 3 and 4 have regular curtains. The Magna Marbella residential complex offers three outdoor swimming pools and a huge, well-kept tropical garden, a surveillance camera system and a 24-hour security service to ensure safety and tranquility. Right at the foot of the complex are the Magna Marbella golf course and the well-known Magna Café restaurant. Just 5 minutes by car from Puerto Banús and the beach. The best golf courses in Marbella: Las Brisas, Aloha and Los Naranjos Golf, as well as all the services of Nueva Andalucía are in the immediate vicinity.