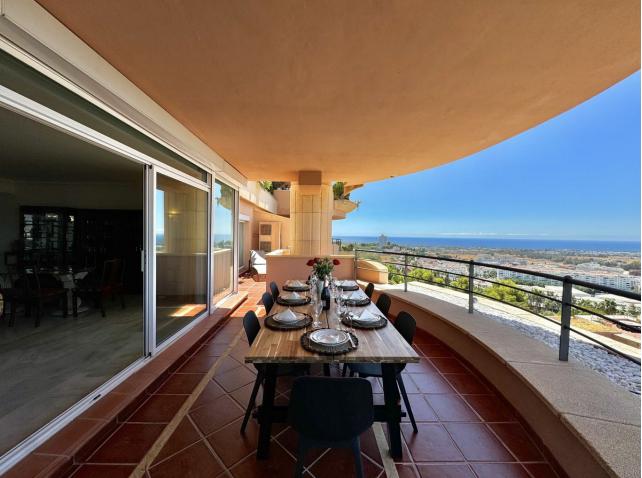

## Short Term Rental - Apartment - Nueva Andalucía 2.000€ / Week

www.mibgroup.es +34 662 58 96 58 info@mibgroup.es

Ref.-ID: MIBGR4808707 Nueva Andalucía Apartment

4

2

230 m<sup>2</sup>

BREATHTAKING PANORAMIC VIEWS OF THE SEA, MOUNTAINS AND GOLF! Located in one of the best residential complexes in Nueva Andalucía, this incredible apartment represents the perfect holiday residence for those looking for a classic and elevated lifestyle in the Golf Valley. It is one of the largest properties in the complex, facing west and offering beautiful 180° panoramic views to the sea, mountains and golf. This property has four large bedrooms and 2 full bathrooms. A spacious living room, fully furnished kitchen equipped with everything you need for a dream holiday. The living room gives access to a cozy and spacious terrace, which invites you to enjoy the incredible panoramic views and magnificent sunsets. The property has been built to the highest standards and has hot/cold air conditioning. It also includes a parking space in an underground garage. The master bedroom with a double bed, a second bedroom with a double bed, the third bedroom with two single beds and a fourth bedroom with a sofa bed for two people. The living room, master bedroom and bedroom 2 all have blinds. Bedrooms 3 and 4 have regular curtains. The Magna Marbella residential complex offers three outdoor swimming pools and a huge, well-kept tropical garden, a surveillance camera system and a 24-hour security service to ensure safety and tranquility. Right at the foot of the complex are the Magna Marbella golf course and the well-known Magna Café restaurant. Just 5 minutes by car from Puerto Banús and the beach. The best golf courses in Marbella: Las Brisas, Aloha and Los Naranjos Golf, as well as all the services of Nueva Andalucía are in the immediate vicinity.