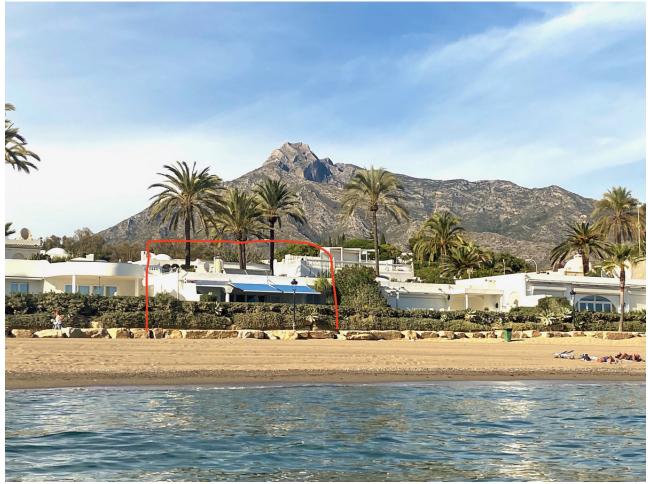

160 m2

3

160 m2

Nestled in the prestigious enclave of Puerto Banus, this exquisite villa offers a rare opportunity to experience the epitome of luxury living on the Costa Del Sol. With its front line beach location, this property provides an unparalleled setting where the serene sounds of the sea and the gentle caress of the Mediterranean breeze create an idyllic atmosphere. Perfectly designed for those seeking a short-term rental, this villa is a sanctuary of elegance and comfort, promising an unforgettable stay. The villa boasts three spacious bedrooms and three well-appointed bathrooms, ensuring ample space and privacy for all guests. The interior is meticulously furnished, exuding a sense of sophistication and warmth. The fully fitted kitchen and dining room are perfect for culinary enthusiasts, while the living room offers a cosy retreat with breathtaking sea views. Central heating and air conditioning ensure comfort throughout the year, making it an ideal retreat in any season. Step outside to discover a private terrace where one can unwind while enjoying the panoramic vistas of the marina and the azure waters beyond. The villa is part of a gated community, offering a communal pool and garage, ensuring both security and convenience. The private garden provides a tranquil escape, perfect for relaxation or entertaining guests. The covered terrace is an ideal spot for al fresco dining, enhancing the outdoor living experience. This villa is strategically located near a plethora of amenities, including shops, restaurants, and schools, as well as being in close proximity to the port and town centre. Its beachside position offers direct sea access, making it a haven for beach lovers. With its good condition and pet-friendly policy, this property is not only a luxurious retreat but also a practical choice for families. Its proximity to transport links and children's playgrounds, making it the perfect choice for a memorable holiday on the Costa Del Sol.