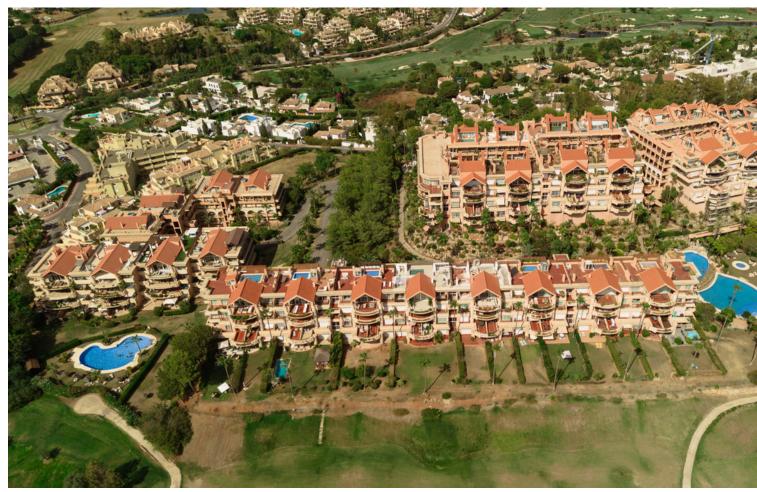

## Short Term Rental - Apartment - Nueva Andalucía 4.179€ / Week

www.mibgroup.es +34 662 58 96 58 info@mibgroup.es

Ref.-ID: MIBGR4815286 Nueva Andalucía Apartment

4

2

339 m2

MONTHLY RENT FROM NOVEMBER TO MARCH: MONTH + ELECTRICITY + FINAL CLEANING. MINIMUM STAY OF ONE MONTH. WE DO NOT DO ANNUAL RENTALS Welcome to a magnificent opportunity to enjoy an unforgettable vacation in the luxurious urbanization Magna Marbella! This residential complex is located in the renowned and quiet area of Nueva Andalucia, in Marbella, which is very close to Puerto Banus, just 10 minutes by car, and its surrounding beaches, and 15 minutes from the center of Marbella. The location of this property is really special. If you want to play golf during your vacations, this apartment is right next to the 9-hole golf course Magna Marbella, which also has a highly acclaimed restaurant with great terrace space and views, Magna Café. In addition, Los Naranjos Golf Club is about 500 meters away, and the prestigious La Quinta Golf & Country Club is just a short drive away. To satisfy your gastronomic desires, the Aloha Gardens area is a 5-minute drive away, where you will find popular establishments such as Mogli Marbella, Mosh Fun Kitchen, El Jardin and Maa Indian. Driving just a little further, you will reach the famous Puerto Banus, where the variety of restaurants, bars and nightlife seems endless. For your shopping needs, Supercor Express and Mercadona are also close to the property, just a 5-minute drive away. Moreover, the location of this apartment means that most restaurants as well as apps such as Glovo and Uber Eats will easily deliver whatever you desire to the doorstep of the development. The apartment has 214 m2 of interior living space consisting of: a fully equipped kitchen, a huge livingdining room, a master bedroom with jacuzzi and shower in the en-suite bathroom and 3 more bedrooms sharing the other bathroom which has a large bathtub. In addition, the 125 m2 terrace is fully furnished and offers incredible panoramic views of the Mediterranean coast, Gibraltar and the mountains. Upon entering the apartment you immediately notice the luxurious marble flooring, as you are greeted by a foyer furnished with a comfortable velvet sofa. The living-dining room has a huge volume and surface, with several classical marble columns, in Greek/Roman style, which give it an exclusive character, combining classic and modern. It is elegantly furnished with a spacious chaise longue sofa, facing a large smart TV, and a dining table, also of large dimensions. This room has floor-to-ceiling windows that open to give access to the property's private terrace and offer incredible panoramic views of the sea and mountains. The first door on the right leads to the modern fully equipped kitchen, which has: fridge, induction hob, oven, microwave, coffee maker, kettle, dishwasher, washing machine, dryer and all the necessary crockery. The terrace itself is very spacious, allowing all guests to enjoy 180 degree views of the Costa del Sol. It is furnished with an outdoor dining table and 2 sun loungers so you can soak up the Mediterranean sun without leaving the property. The master bedroom has a double bed, facing the same fantastic views from the terrace, to which it has direct access. It has a large dressing room and its bathroom is equipped with a double vanity, a large shower, a bidet and a luxurious Jacuzzi to enjoy serenity and relaxation. As for the remaining 3 bedrooms, one has two single beds and access to the terrace, while the other 2 have double beds. All 3 have fitted closets and share a bathroom with a large bathtub with integrated shower. In addition, this luxury vacation property comes with a private parking space, ironing equipment, high speed internet throughout the apartment, both central and individual air conditioning/heating, as well as bed linen and towels to make your stay as comfortable as possible. Finally, the urbanization Magna Marbella has greenery, gardens, sun loungers, umbrellas and three communal swimming pools: two of large size and another one for children (all open 11:00-19:00 from May 15 to September 15, subject to availability variation). In short, this apartment is the perfect place for an unforgettable vacation in the paradisiacal surroundings of Nueva Andalucia, on the Costa del Sol. Do not wait any longer and book your stay today to live a unique and unforgettable experience!