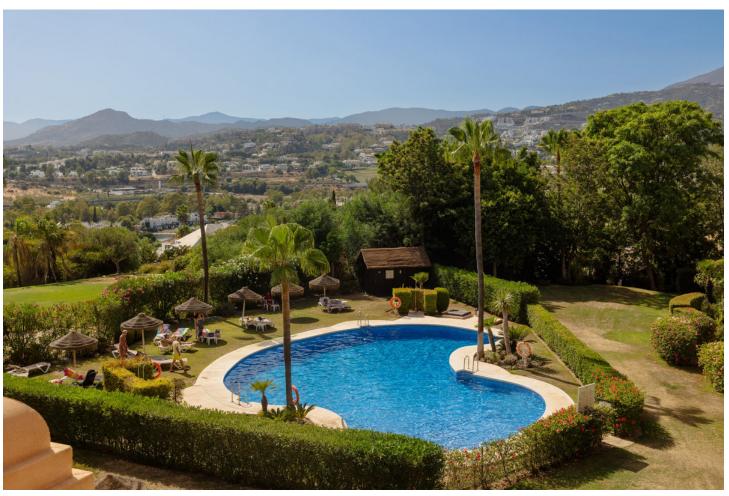

## Short Term Rental - Apartment - Nueva Andalucía 4.179€ / Week

www.mibgroup.es +34 662 58 96 58 info@mibgroup.es

Ref.-ID: MIBGR4815286 Nueva Andalucía Apartment

4

2

339 m2

MONTHLY RENT FROM NOVEMBER TO MARCH: MONTH + ELECTRICITY + FINAL CLEANING. MINIMUM STAY OF ONE MONTH. WE DO NOT DO ANNUAL RENTALS Welcome to a magnificent opportunity to enjoy an unforgettable vacation in the luxurious urbanization Magna Marbella! This residential complex is located in the renowned and quiet area of Nueva Andalucia, in Marbella, which is very close to Puerto Banus, just 10 minutes by car, and its surrounding beaches, and 15 minutes from the center of Marbella. The location of this property is really special. If you want to play golf during your vacations, this apartment is right next to the 9-hole golf course Magna Marbella, which also has a highly acclaimed restaurant with great terrace space and views, Magna Café. In addition, Los Naranjos Golf Club is about 500 meters away, and the prestigious La Quinta Golf & Country Club is just a short drive away. To satisfy your gastronomic desires, the Aloha Gardens area is a 5-minute drive away, where you will find popular establishments such as Mogli Marbella, Mosh Fun Kitchen, El Jardin and Maa Indian. Driving just a little further, you will reach the famous Puerto Banus, where the variety of restaurants, bars and nightlife seems endless. For your shopping needs, Supercor Express and Mercadona are also close to the property, just a 5-minute drive away. Moreover, the location of this apartment means that most restaurants as well as apps such as Glovo and Uber Eats will easily deliver whatever you desire to the doorstep of the development. The apartment has 214 m2 of interior living space consisting of: a fully equipped kitchen, a huge livingdining room, a master bedroom with jacuzzi and shower in the en-suite bathroom and 3 more bedrooms sharing the other bathroom which has a large bathtub. In addition, the 125 m2 terrace is fully furnished and offers incredible panoramic views of the Mediterranean coast, Gibraltar and the mountains. Upon entering the apartment you immediately notice the luxurious marble flooring, as you are greeted by a foyer furnished with a comfortable velvet sofa. The living-dining room has a huge volume and surface, with several classical marble columns, in Greek/Roman style, which give it an exclusive character, combining classic and modern. It is elegantly furnished with a spacious chaise longue sofa, facing a large smart TV, and a dining table, also of large dimensions. This room has floor-to-ceiling windows that open to give access to the property's private terrace and offer incredible panoramic views of the sea and mountains. The first door on the right leads to the modern fully equipped kitchen, which has: fridge, induction hob, oven, microwave, coffee maker, kettle, dishwasher, washing machine, dryer and all the necessary crockery. The terrace itself is very spacious, allowing all guests to enjoy 180 degree views of the Costa del Sol. It is furnished with an outdoor dining table and 2 sun loungers so you can soak up the Mediterranean sun without leaving the property. The master bedroom has a double bed, facing the same fantastic views from the terrace, to which it has direct access. It has a large dressing room and its bathroom is equipped with a double vanity, a large shower, a bidet and a luxurious Jacuzzi to enjoy serenity and relaxation. As for the remaining 3 bedrooms, one has two single beds and access to the terrace, while the other 2 have double beds. All 3 have fitted closets and share a bathroom with a large bathtub with integrated shower. In addition, this luxury vacation property comes with a private parking space, ironing equipment, high speed internet throughout the apartment, both central and individual air conditioning/heating, as well as bed linen and towels to make your stay as comfortable as possible. Finally, the urbanization Magna Marbella has greenery, gardens, sun loungers, umbrellas and three communal swimming pools: two of large size and another one for children (all open 11:00-19:00 from May 15 to September 15, subject to availability variation). In short, this apartment is the perfect place for an unforgettable vacation in the paradisiacal surroundings of Nueva Andalucia, on the Costa del Sol. Do not wait any longer and book your stay today to live a unique and unforgettable experience!