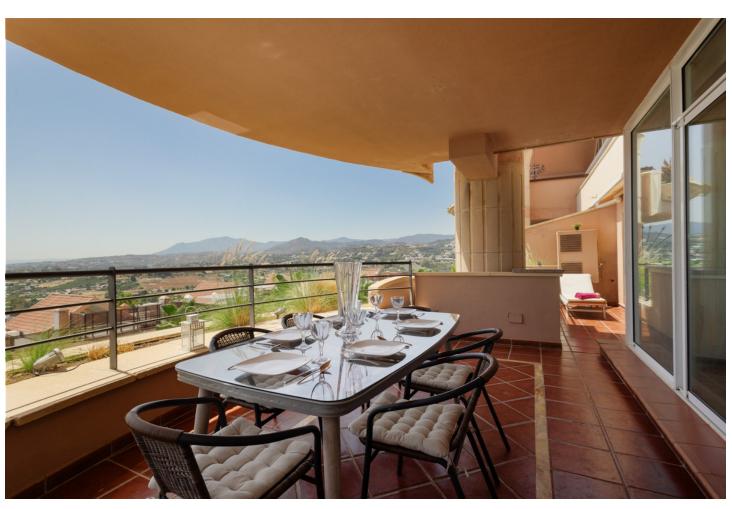

## Short Term Rental - Apartment - Nueva Andalucía 4.179€ / Week

www.mibgroup.es +34 662 58 96 58 info@mibgroup.es

Ref.-ID: MIBGR4815286 Nueva Andalucía Apartment

4

2

339 m2

MONTHLY RENT FROM NOVEMBER TO MARCH: MONTH + ELECTRICITY + FINAL CLEANING. MINIMUM STAY OF ONE MONTH. WE DO NOT DO ANNUAL RENTALS Welcome to a magnificent opportunity to enjoy an unforgettable vacation in the luxurious urbanization Magna Marbella! This residential complex is located in the renowned and quiet area of Nueva Andalucia, in Marbella, which is very close to Puerto Banus, just 10 minutes by car, and its surrounding beaches, and 15 minutes from the center of Marbella. The location of this property is really special. If you want to play golf during your vacations, this apartment is right next to the 9-hole golf course Magna Marbella, which also has a highly acclaimed restaurant with great terrace space and views, Magna Café. In addition, Los Naranjos Golf Club is about 500 meters away, and the prestigious La Quinta Golf & Country Club is just a short drive away. To satisfy your gastronomic desires, the Aloha Gardens area is a 5-minute drive away, where you will find popular establishments such as Mogli Marbella, Mosh Fun Kitchen, El Jardin and Maa Indian. Driving just a little further, you will reach the famous Puerto Banus, where the variety of restaurants, bars and nightlife seems endless. For your shopping needs, Supercor Express and Mercadona are also close to the property, just a 5-minute drive away. Moreover, the location of this apartment means that most restaurants as well as apps such as Glovo and Uber Eats will easily deliver whatever you desire to the doorstep of the development. The apartment has 214 m2 of interior living space consisting of: a fully equipped kitchen, a huge livingdining room, a master bedroom with jacuzzi and shower in the en-suite bathroom and 3 more bedrooms sharing the other bathroom which has a large bathtub. In addition, the 125 m2 terrace is fully furnished and offers incredible panoramic views of the Mediterranean coast, Gibraltar and the mountains. Upon entering the apartment you immediately notice the luxurious marble flooring, as you are greeted by a foyer furnished with a comfortable velvet sofa. The living-dining room has a huge volume and surface, with several classical marble columns, in Greek/Roman style, which give it an exclusive character, combining classic and modern. It is elegantly furnished with a spacious chaise longue sofa, facing a large smart TV, and a dining table, also of large dimensions. This room has floor-to-ceiling windows that open to give access to the property's private terrace and offer incredible panoramic views of the sea and mountains. The first door on the right leads to the modern fully equipped kitchen, which has: fridge, induction hob, oven, microwave, coffee maker, kettle, dishwasher, washing machine, dryer and all the necessary crockery. The terrace itself is very spacious, allowing all guests to enjoy 180 degree views of the Costa del Sol. It is furnished with an outdoor dining table and 2 sun loungers so you can soak up the Mediterranean sun without leaving the property. The master bedroom has a double bed, facing the same fantastic views from the terrace, to which it has direct access. It has a large dressing room and its bathroom is equipped with a double vanity, a large shower, a bidet and a luxurious Jacuzzi to enjoy serenity and relaxation. As for the remaining 3 bedrooms, one has two single beds and access to the terrace, while the other 2 have double beds. All 3 have fitted closets and share a bathroom with a large bathtub with integrated shower. In addition, this luxury vacation property comes with a private parking space, ironing equipment, high speed internet throughout the apartment, both central and individual air conditioning/heating, as well as bed linen and towels to make your stay as comfortable as possible. Finally, the urbanization Magna Marbella has greenery, gardens, sun loungers, umbrellas and three communal swimming pools: two of large size and another one for children (all open 11:00-19:00 from May 15 to September 15, subject to availability variation). In short, this apartment is the perfect place for an unforgettable vacation in the paradisiacal surroundings of Nueva Andalucia, on the Costa del Sol. Do not wait any longer and book your stay today to live a unique and unforgettable experience!