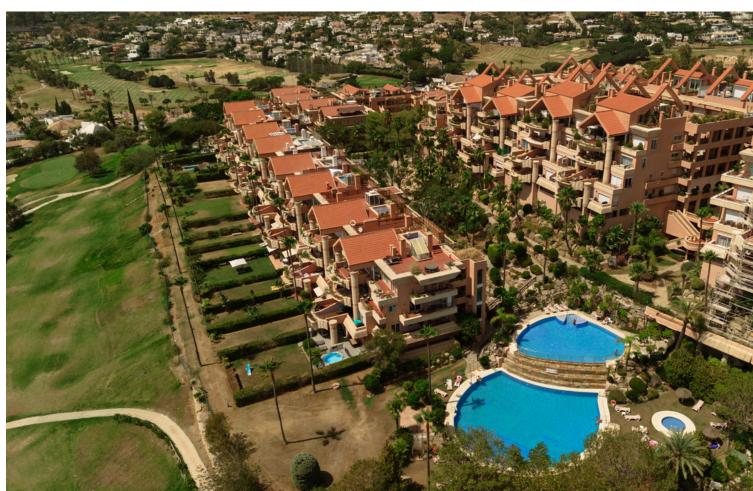

## Short Term Rental - Apartment - Nueva Andalucía 4.179€ / Week

www.mibgroup.es +34 662 58 96 58 info@mibgroup.es

Ref.-ID: MIBGR4815286 Nueva Andalucía Apartment

4

2

339 m2

MONTHLY RENT FROM NOVEMBER TO MARCH: MONTH + ELECTRICITY + FINAL CLEANING. MINIMUM STAY OF ONE MONTH. WE DO NOT DO ANNUAL RENTALS Welcome to a magnificent opportunity to enjoy an unforgettable vacation in the luxurious urbanization Magna Marbella! This residential complex is located in the renowned and quiet area of Nueva Andalucia, in Marbella, which is very close to Puerto Banus, just 10 minutes by car, and its surrounding beaches, and 15 minutes from the center of Marbella. The location of this property is really special. If you want to play golf during your vacations, this apartment is right next to the 9-hole golf course Magna Marbella, which also has a highly acclaimed restaurant with great terrace space and views, Magna Café. In addition, Los Naranjos Golf Club is about 500 meters away, and the prestigious La Quinta Golf & Country Club is just a short drive away. To satisfy your gastronomic desires, the Aloha Gardens area is a 5-minute drive away, where you will find popular establishments such as Mogli Marbella, Mosh Fun Kitchen, El Jardin and Maa Indian. Driving just a little further, you will reach the famous Puerto Banus, where the variety of restaurants, bars and nightlife seems endless. For your shopping needs, Supercor Express and Mercadona are also close to the property, just a 5-minute drive away. Moreover, the location of this apartment means that most restaurants as well as apps such as Glovo and Uber Eats will easily deliver whatever you desire to the doorstep of the development. The apartment has 214 m2 of interior living space consisting of: a fully equipped kitchen, a huge livingdining room, a master bedroom with jacuzzi and shower in the en-suite bathroom and 3 more bedrooms sharing the other bathroom which has a large bathtub. In addition, the 125 m2 terrace is fully furnished and offers incredible panoramic views of the Mediterranean coast, Gibraltar and the mountains. Upon entering the apartment you immediately notice the luxurious marble flooring, as you are greeted by a foyer furnished with a comfortable velvet sofa. The living-dining room has a huge volume and surface, with several classical marble columns, in Greek/Roman style, which give it an exclusive character, combining classic and modern. It is elegantly furnished with a spacious chaise longue sofa, facing a large smart TV, and a dining table, also of large dimensions. This room has floor-to-ceiling windows that open to give access to the property's private terrace and offer incredible panoramic views of the sea and mountains. The first door on the right leads to the modern fully equipped kitchen, which has: fridge, induction hob, oven, microwave, coffee maker, kettle, dishwasher, washing machine, dryer and all the necessary crockery. The terrace itself is very spacious, allowing all guests to enjoy 180 degree views of the Costa del Sol. It is furnished with an outdoor dining table and 2 sun loungers so you can soak up the Mediterranean sun without leaving the property. The master bedroom has a double bed, facing the same fantastic views from the terrace, to which it has direct access. It has a large dressing room and its bathroom is equipped with a double vanity, a large shower, a bidet and a luxurious Jacuzzi to enjoy serenity and relaxation. As for the remaining 3 bedrooms, one has two single beds and access to the terrace, while the other 2 have double beds. All 3 have fitted closets and share a bathroom with a large bathtub with integrated shower. In addition, this luxury vacation property comes with a private parking space, ironing equipment, high speed internet throughout the apartment, both central and individual air conditioning/heating, as well as bed linen and towels to make your stay as comfortable as possible. Finally, the urbanization Magna Marbella has greenery, gardens, sun loungers, umbrellas and three communal swimming pools: two of large size and another one for children (all open 11:00-19:00 from May 15 to September 15, subject to availability variation). In short, this apartment is the perfect place for an unforgettable vacation in the paradisiacal surroundings of Nueva Andalucia, on the Costa del Sol. Do not wait any longer and book your stay today to live a unique and unforgettable experience!