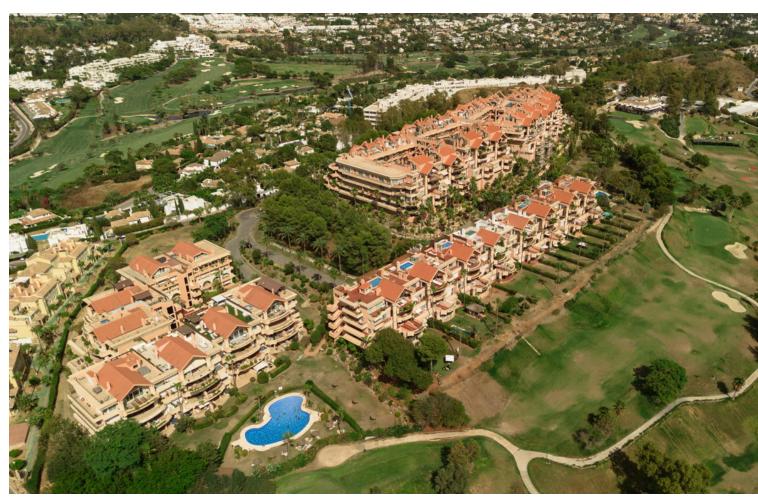

## Short Term Rental - Apartment - Nueva Andalucía 4.179€ / Week

www.mibgroup.es +34 662 58 96 58 info@mibgroup.es

Ref.-ID: MIBGR4815286 Nueva Andalucía Apartment

4

2

339 m2

MONTHLY RENT FROM NOVEMBER TO MARCH: MONTH + ELECTRICITY + FINAL CLEANING. MINIMUM STAY OF ONE MONTH. WE DO NOT DO ANNUAL RENTALS Welcome to a magnificent opportunity to enjoy an unforgettable vacation in the luxurious urbanization Magna Marbella! This residential complex is located in the renowned and quiet area of Nueva Andalucia, in Marbella, which is very close to Puerto Banus, just 10 minutes by car, and its surrounding beaches, and 15 minutes from the center of Marbella. The location of this property is really special. If you want to play golf during your vacations, this apartment is right next to the 9-hole golf course Magna Marbella, which also has a highly acclaimed restaurant with great terrace space and views, Magna Café. In addition, Los Naranjos Golf Club is about 500 meters away, and the prestigious La Quinta Golf & Country Club is just a short drive away. To satisfy your gastronomic desires, the Aloha Gardens area is a 5-minute drive away, where you will find popular establishments such as Mogli Marbella, Mosh Fun Kitchen, El Jardin and Maa Indian. Driving just a little further, you will reach the famous Puerto Banus, where the variety of restaurants, bars and nightlife seems endless. For your shopping needs, Supercor Express and Mercadona are also close to the property, just a 5-minute drive away. Moreover, the location of this apartment means that most restaurants as well as apps such as Glovo and Uber Eats will easily deliver whatever you desire to the doorstep of the development. The apartment has 214 m2 of interior living space consisting of: a fully equipped kitchen, a huge livingdining room, a master bedroom with jacuzzi and shower in the en-suite bathroom and 3 more bedrooms sharing the other bathroom which has a large bathtub. In addition, the 125 m2 terrace is fully furnished and offers incredible panoramic views of the Mediterranean coast, Gibraltar and the mountains. Upon entering the apartment you immediately notice the luxurious marble flooring, as you are greeted by a foyer furnished with a comfortable velvet sofa. The living-dining room has a huge volume and surface, with several classical marble columns, in Greek/Roman style, which give it an exclusive character, combining classic and modern. It is elegantly furnished with a spacious chaise longue sofa, facing a large smart TV, and a dining table, also of large dimensions. This room has floor-to-ceiling windows that open to give access to the property's private terrace and offer incredible panoramic views of the sea and mountains. The first door on the right leads to the modern fully equipped kitchen, which has: fridge, induction hob, oven, microwave, coffee maker, kettle, dishwasher, washing machine, dryer and all the necessary crockery. The terrace itself is very spacious, allowing all guests to enjoy 180 degree views of the Costa del Sol. It is furnished with an outdoor dining table and 2 sun loungers so you can soak up the Mediterranean sun without leaving the property. The master bedroom has a double bed, facing the same fantastic views from the terrace, to which it has direct access. It has a large dressing room and its bathroom is equipped with a double vanity, a large shower, a bidet and a luxurious Jacuzzi to enjoy serenity and relaxation. As for the remaining 3 bedrooms, one has two single beds and access to the terrace, while the other 2 have double beds. All 3 have fitted closets and share a bathroom with a large bathtub with integrated shower. In addition, this luxury vacation property comes with a private parking space, ironing equipment, high speed internet throughout the apartment, both central and individual air conditioning/heating, as well as bed linen and towels to make your stay as comfortable as possible. Finally, the urbanization Magna Marbella has greenery, gardens, sun loungers, umbrellas and three communal swimming pools: two of large size and another one for children (all open 11:00-19:00 from May 15 to September 15, subject to availability variation). In short, this apartment is the perfect place for an unforgettable vacation in the paradisiacal surroundings of Nueva Andalucia, on the Costa del Sol. Do not wait any longer and book your stay today to live a unique and unforgettable experience!