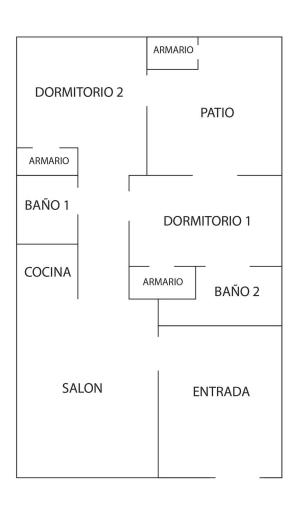

## Short Term Rental - Apartment - Fuengirola 1.200€ / Week

www.mibgroup.es +34 662 58 96 58 info@mibgroup.es

Ref.-ID: MIBGR4834948 Fuengirola Apartment

2

2

68 m2

This bright and spacious apartment 100 meters from the beach or 2 minutes walk to the sea, has two bedrooms and two bathrooms, offers the perfect balance between comfort and convenience. With a layout that optimizes space, every corner of the property feels cozy and airy. The apartment is surrounded by all services within walking distance, restaurants, beach bars, shops, hotels and everything you may need. The center of Fuengirola is 7 minutes walk away. Enjoy the warm and pleasant atmosphere that this apartment with a privileged location and large spaces offers you. Both bedrooms are spacious and have built-in wardrobes, providing additional storage. The main room has an en-suite bathroom. The bathrooms are contemporary and well designed. In addition, the excellent location allows you to enjoy the beach at any time, without complications. Whether you want to take a walk on the sand or simply relax by the sea, this apartment offers you the best of both worlds: a comfortable retreat and a prime location. Don't miss the opportunity to live near the sea and enjoy coastal living at its best!