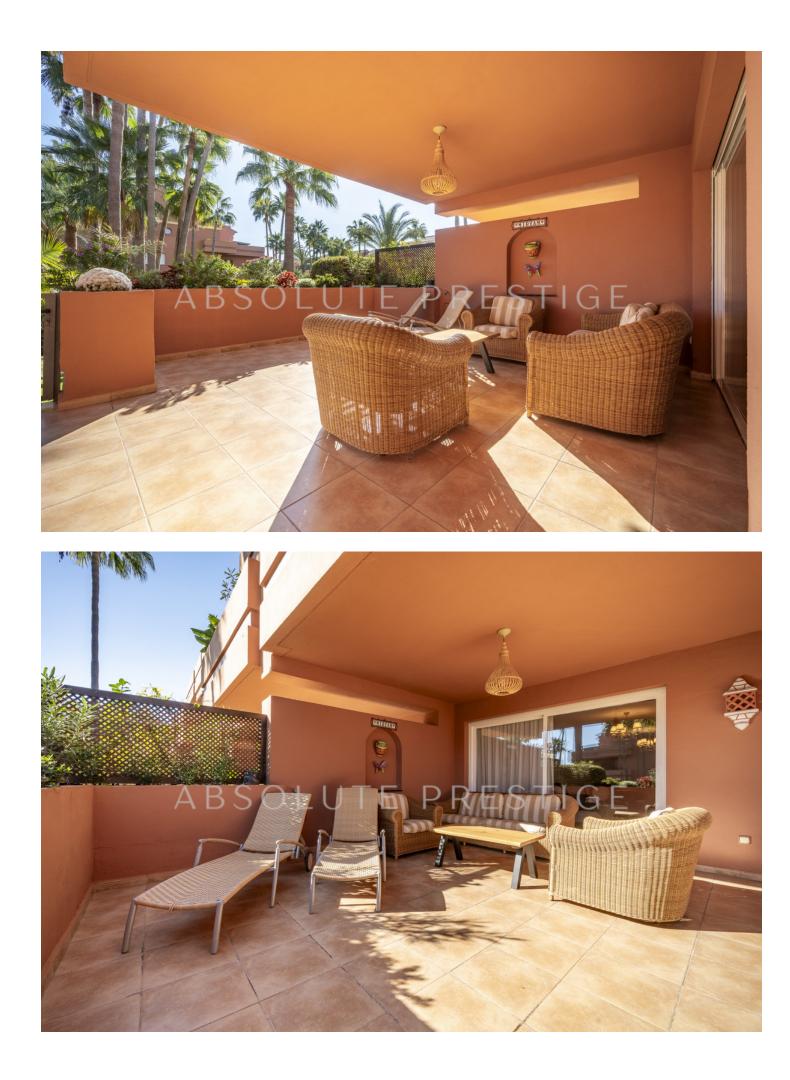

**:** 

2

This charming ground floor apartment, ideally situated between San Pedro and Puerto Banús, offers the perfect blend of comfort and convenience. Boasting a spacious living area, the apartment features two well-appointed bedrooms and two bathrooms, providing an ideal space for relaxation. The large south-facing terrace offers an expansive outdoor area with beautiful views of the meticulously landscaped gardens, creating a serene environment for outdoor living and entertaining. The kitchen is designed for functionality, while the open-plan living and dining areas create a seamless flow throughout the apartment. Additional features include a private parking space in the underground garage and a storage room for added convenience. Set within a secure urbanization with 24-hour security, this property ensures peace of mind for residents. The community is surrounded by lush, well-kept gardens and features two large swimming pools, perfect for leisurely afternoons. With the beach, San Pedro, and Puerto Banús just a short walk away, this apartment offers an unbeatable location, ideal for both holidaymakers and those wishing to reside year-round. This property presents an exceptional opportunity to experience the best of Costa del Sol living, whether as a permanent residence or a luxurious getaway.

Garden Communal Condition Excellent Recently Renovated Recently Refurbished

Features Covered Terrace

Fitted Wardrobes Near Transport Private Terrace Gym Storage Room Double Glazing

Security 24 Hour Security Pool Communal