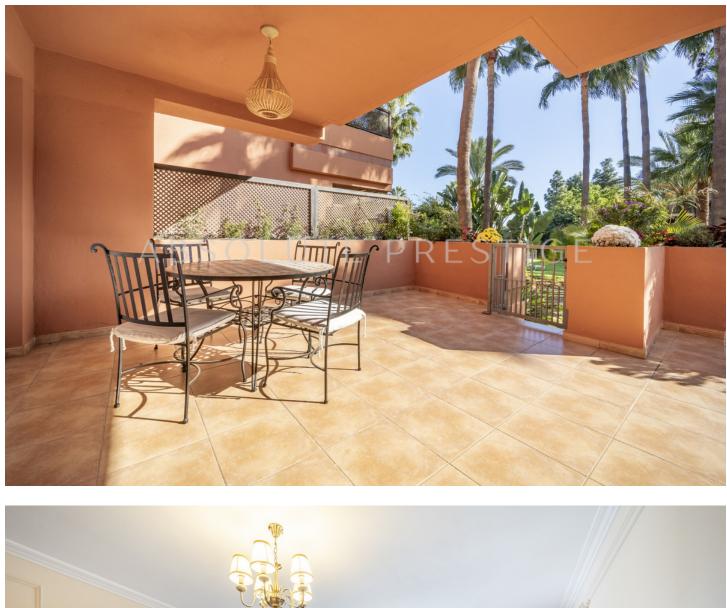

**:** 

2

This charming ground floor apartment, ideally situated between San Pedro and Puerto Banús, offers the perfect blend of comfort and convenience. Boasting a spacious living area, the apartment features two well-appointed bedrooms and two bathrooms, providing an ideal space for relaxation. The large south-facing terrace offers an expansive outdoor area with beautiful views of the meticulously landscaped gardens, creating a serene environment for outdoor living and entertaining. The kitchen is designed for functionality, while the open-plan living and dining areas create a seamless flow throughout the apartment. Additional features include a private parking space in the underground garage and a storage room for added convenience. Set within a secure urbanization with 24-hour security, this property ensures peace of mind for residents. The community is surrounded by lush, well-kept gardens and features two large swimming pools, perfect for leisurely afternoons. With the beach, San Pedro, and Puerto Banús just a short walk away, this apartment offers an unbeatable location, ideal for both holidaymakers and those wishing to reside year-round. This property presents an exceptional opportunity to experience the best of Costa del Sol living, whether as a permanent residence or a luxurious getaway.

Garden Communal Condition Excellent Recently Renovated Recently Refurbished

Features Covered Terrace

Fitted Wardrobes Near Transport Private Terrace Gym Storage Room Double Glazing

Security 24 Hour Security Pool Communal