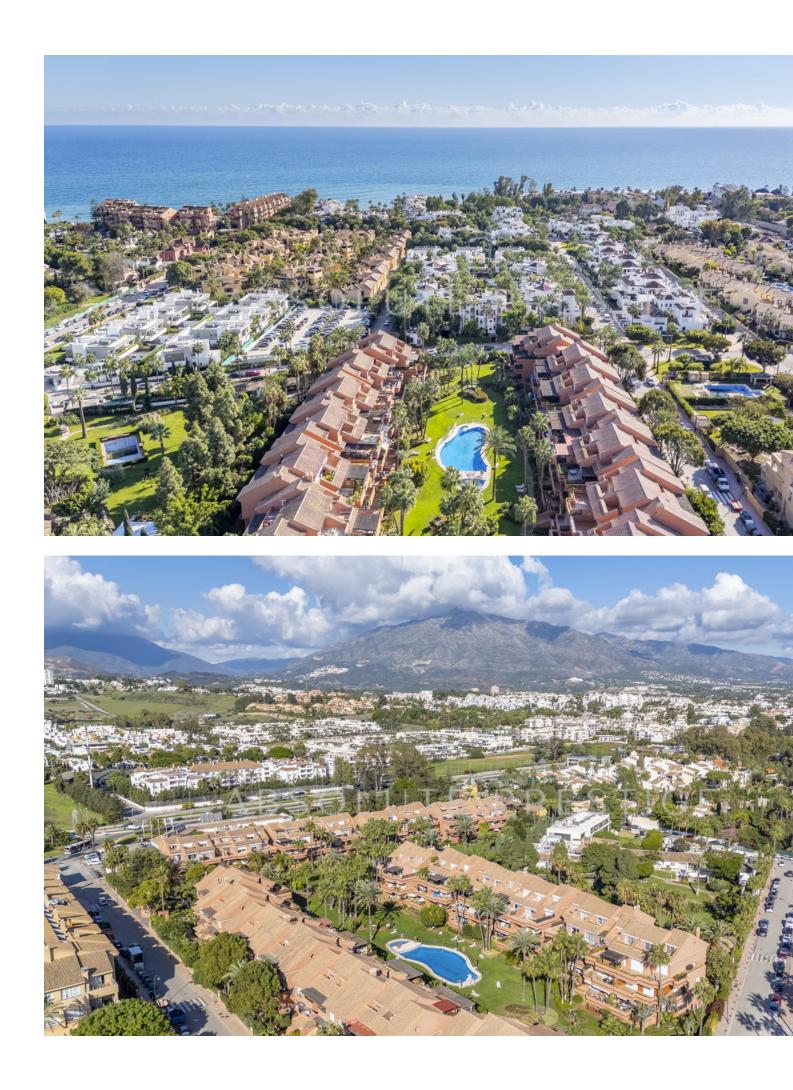

**:** 

2

This charming ground floor apartment, ideally situated between San Pedro and Puerto Banús, offers the perfect blend of comfort and convenience. Boasting a spacious living area, the apartment features two well-appointed bedrooms and two bathrooms, providing an ideal space for relaxation. The large south-facing terrace offers an expansive outdoor area with beautiful views of the meticulously landscaped gardens, creating a serene environment for outdoor living and entertaining. The kitchen is designed for functionality, while the open-plan living and dining areas create a seamless flow throughout the apartment. Additional features include a private parking space in the underground garage and a storage room for added convenience. Set within a secure urbanization with 24-hour security, this property ensures peace of mind for residents. The community is surrounded by lush, well-kept gardens and features two large swimming pools, perfect for leisurely afternoons. With the beach, San Pedro, and Puerto Banús just a short walk away, this apartment offers an unbeatable location, ideal for both holidaymakers and those wishing to reside year-round. This property presents an exceptional opportunity to experience the best of Costa del Sol living, whether as a permanent residence or a luxurious getaway.

Garden Communal Condition Excellent Recently Renovated Recently Refurbished

Features Covered Terrace

Fitted Wardrobes Near Transport Private Terrace Gym Storage Room Double Glazing

Security 24 Hour Security Pool Communal