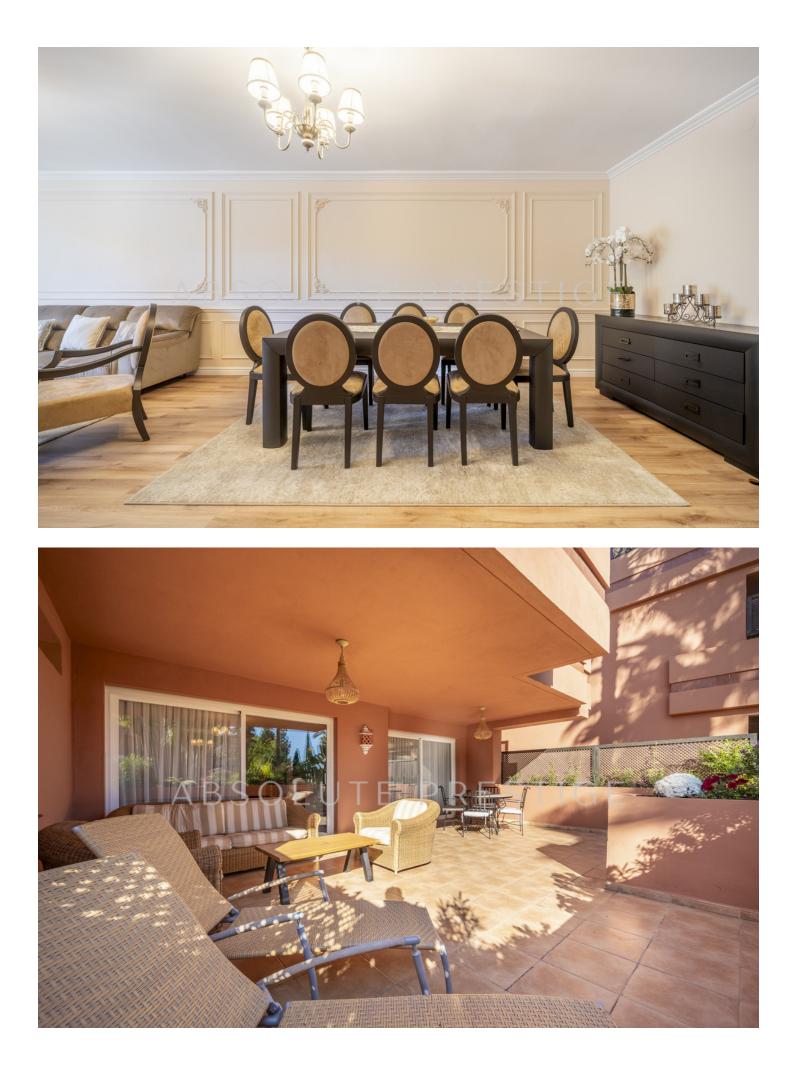

**:** 

2

This charming ground floor apartment, ideally situated between San Pedro and Puerto Banús, offers the perfect blend of comfort and convenience. Boasting a spacious living area, the apartment features two well-appointed bedrooms and two bathrooms, providing an ideal space for relaxation. The large south-facing terrace offers an expansive outdoor area with beautiful views of the meticulously landscaped gardens, creating a serene environment for outdoor living and entertaining. The kitchen is designed for functionality, while the open-plan living and dining areas create a seamless flow throughout the apartment. Additional features include a private parking space in the underground garage and a storage room for added convenience. Set within a secure urbanization with 24-hour security, this property ensures peace of mind for residents. The community is surrounded by lush, well-kept gardens and features two large swimming pools, perfect for leisurely afternoons. With the beach, San Pedro, and Puerto Banús just a short walk away, this apartment offers an unbeatable location, ideal for both holidaymakers and those wishing to reside year-round. This property presents an exceptional opportunity to experience the best of Costa del Sol living, whether as a permanent residence or a luxurious getaway.

Garden Communal Condition Excellent Recently Renovated Recently Refurbished

Features Covered Terrace

Fitted Wardrobes Near Transport Private Terrace Gym Storage Room Double Glazing

Security 24 Hour Security Pool Communal