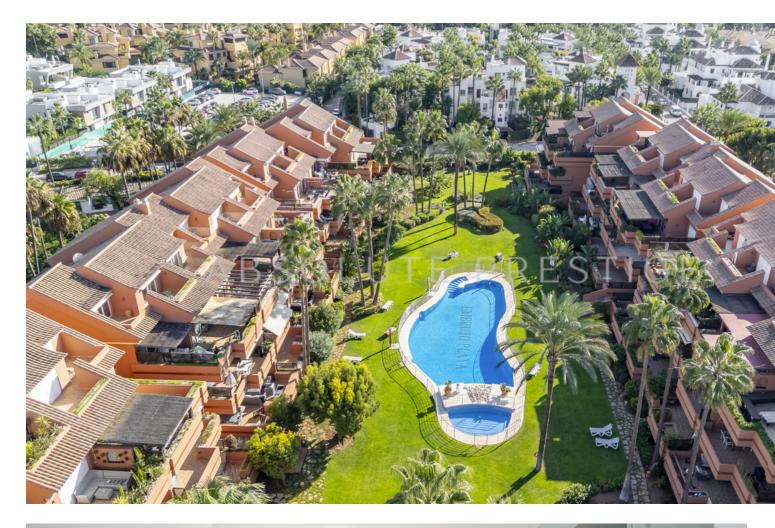

**:** 

2

This charming ground floor apartment, ideally situated between San Pedro and Puerto Banús, offers the perfect blend of comfort and convenience. Boasting a spacious living area, the apartment features two well-appointed bedrooms and two bathrooms, providing an ideal space for relaxation. The large south-facing terrace offers an expansive outdoor area with beautiful views of the meticulously landscaped gardens, creating a serene environment for outdoor living and entertaining. The kitchen is designed for functionality, while the open-plan living and dining areas create a seamless flow throughout the apartment. Additional features include a private parking space in the underground garage and a storage room for added convenience. Set within a secure urbanization with 24-hour security, this property ensures peace of mind for residents. The community is surrounded by lush, well-kept gardens and features two large swimming pools, perfect for leisurely afternoons. With the beach, San Pedro, and Puerto Banús just a short walk away, this apartment offers an unbeatable location, ideal for both holidaymakers and those wishing to reside year-round. This property presents an exceptional opportunity to experience the best of Costa del Sol living, whether as a permanent residence or a luxurious getaway.

Garden Communal Condition Excellent Recently Renovated Recently Refurbished

Features Covered Terrace

Fitted Wardrobes Near Transport Private Terrace Gym Storage Room Double Glazing

Security 24 Hour Security Pool Communal