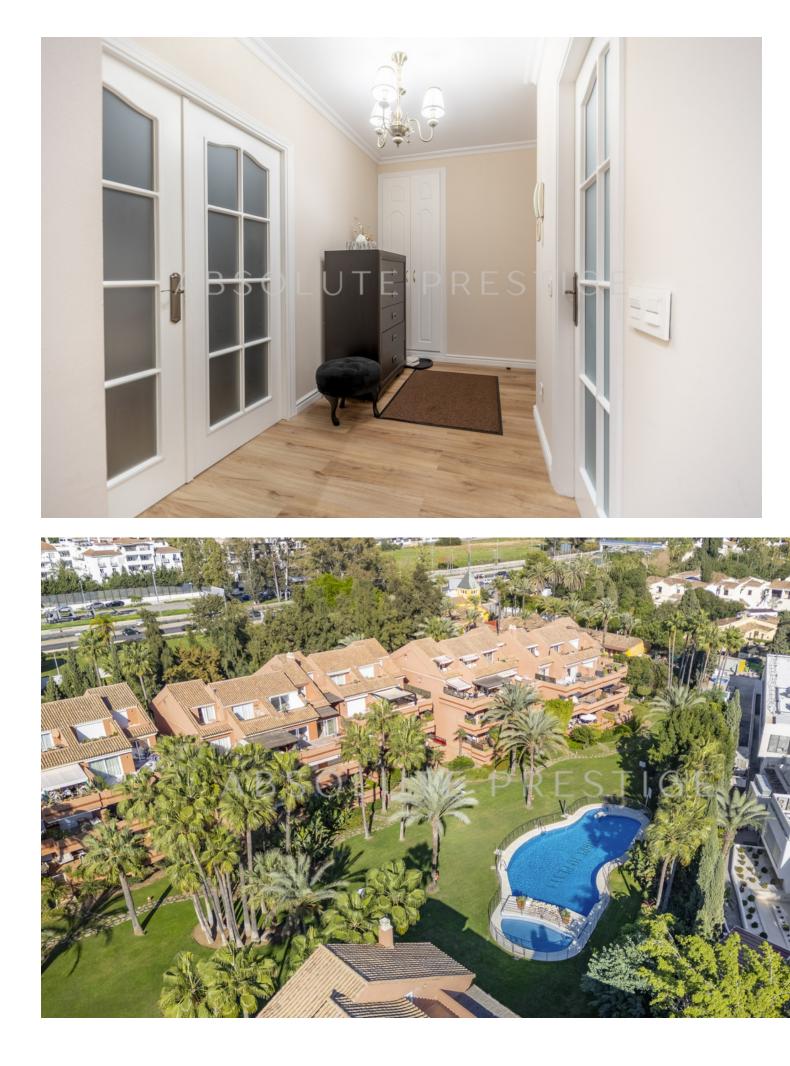

**:** 

2

This charming ground floor apartment, ideally situated between San Pedro and Puerto Banús, offers the perfect blend of comfort and convenience. Boasting a spacious living area, the apartment features two well-appointed bedrooms and two bathrooms, providing an ideal space for relaxation. The large south-facing terrace offers an expansive outdoor area with beautiful views of the meticulously landscaped gardens, creating a serene environment for outdoor living and entertaining. The kitchen is designed for functionality, while the open-plan living and dining areas create a seamless flow throughout the apartment. Additional features include a private parking space in the underground garage and a storage room for added convenience. Set within a secure urbanization with 24-hour security, this property ensures peace of mind for residents. The community is surrounded by lush, well-kept gardens and features two large swimming pools, perfect for leisurely afternoons. With the beach, San Pedro, and Puerto Banús just a short walk away, this apartment offers an unbeatable location, ideal for both holidaymakers and those wishing to reside year-round. This property presents an exceptional opportunity to experience the best of Costa del Sol living, whether as a permanent residence or a luxurious getaway.

Garden Communal Condition Excellent Recently Renovated Recently Refurbished

Features Covered Terrace

Fitted Wardrobes Near Transport Private Terrace Gym Storage Room Double Glazing

Security 24 Hour Security Pool Communal