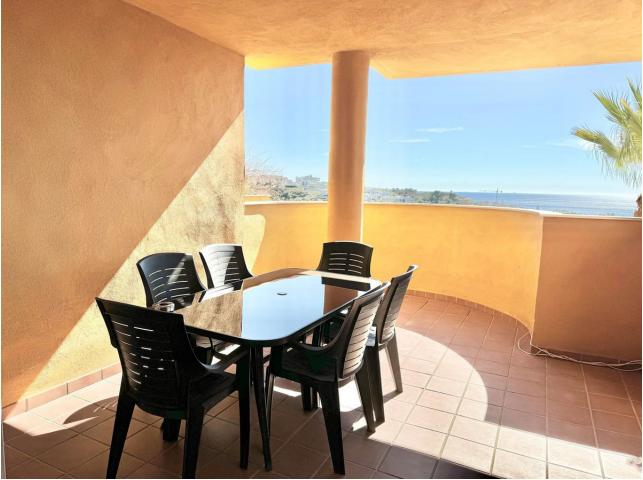

Reserva de Marbella is 2.3 km from Playa de Artola and 2.3 km from Playa de Cabopino. LA RESERVA DE MARBELLA II, which features an outdoor pool, gardens and terraces. Gated community with security at the entrance, several swimming pools. The apartment is located on the second floor, a large sunny terrace with views of the sea, mountains and gardens. There is an underground garage and storage room.

Setting Close To Golf Close To Forest

Urbanisation Climate Control Air Conditioning Hot A/C Cold A/C

Kitchen ✓ Fully Fitted Orientation South

Views Sea Mountain Golf Panoramic

🗸 Forest

Security Gated Complex 24 Hour Security Condition Good