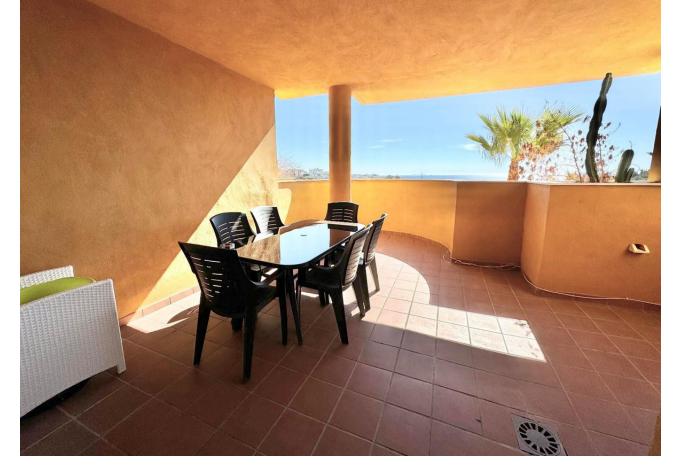

Reserva de Marbella is 2.3 km from Playa de Artola and 2.3 km from Playa de Cabopino. LA RESERVA DE MARBELLA II, which features an outdoor pool, gardens and terraces. Gated community with security at the entrance, several swimming pools. The apartment is located on the second floor, a large sunny terrace with views of the sea, mountains and gardens. There is an underground garage and storage room.

Setting Close To Golf Close To Forest

Urbanisation Climate Control Air Conditioning Hot A/C Cold A/C

Kitchen ✓ Fully Fitted Orientation South

Views Sea Mountain Golf Panoramic

🗸 Forest

Security Gated Complex 24 Hour Security Condition Good