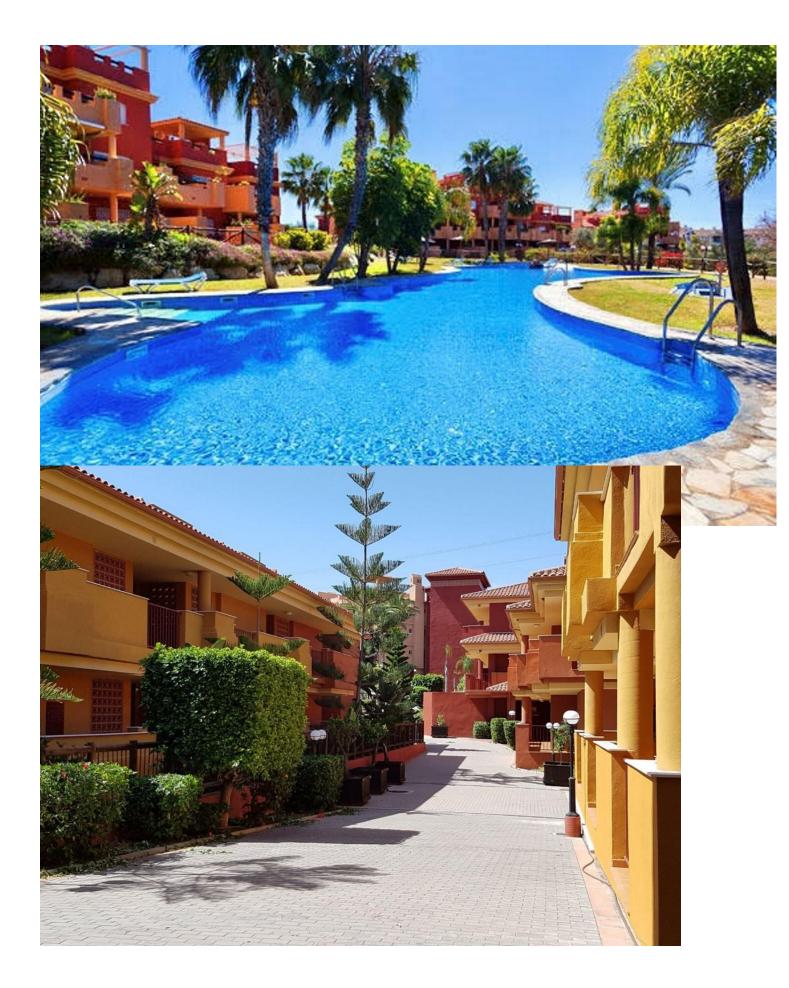

Reserva de Marbella is 2.3 km from Playa de Artola and 2.3 km from Playa de Cabopino. LA RESERVA DE MARBELLA II, which features an outdoor pool, gardens and terraces. Gated community with security at the entrance, several swimming pools. The apartment is located on the second floor, a large sunny terrace with views of the sea, mountains and gardens. There is an underground garage and storage room.

Setting Close To Golf Close To Forest

Urbanisation Climate Control Air Conditioning Hot A/C Cold A/C

Kitchen ✓ Fully Fitted Orientation South

Views Sea Mountain Golf Panoramic

🗸 Forest

Security Gated Complex 24 Hour Security Condition Good

Parking

🗸 Garage

Features Covered Terrace Lift Private Terrace Storage Room Ensuite Bathroom 24 Hour Reception

Vnderground

Pool Communal Children`s Pool

Furniture Fully Furnished