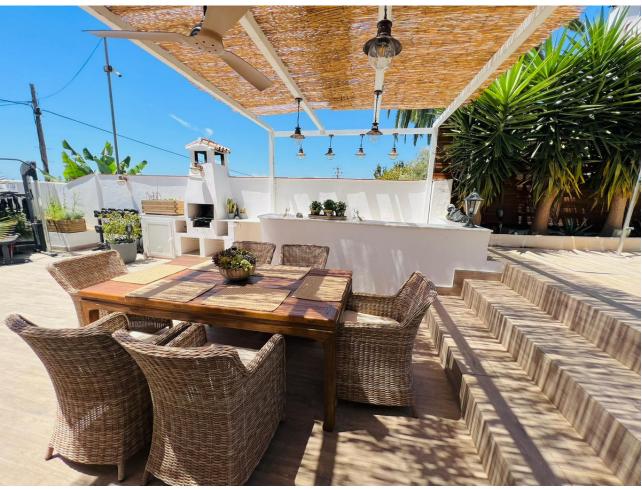

## Short Term Rental - House - Las Chapas 7.000€ / Week

www.mibgroup.es +34 662 58 96 58 info@mibgroup.es

Ref.-ID: MIBGR4872343 Las Chapas House

4

3.5

200 m2

836 m2

Stunning bohemian villa with private pool and lush gardens. The property is located in a tranquil gated community just 2 minutes drive from La Cañada commercial center and 5 minute drive to the beach. The villa is close to all amenities being a stone throw to Marbella center and just 10 minutes drive to the famous Puerto Banus. The villa consists of two properties one main house and a separate 1 bedroom guest house at the bottom of the garden. The guest house comes with a fully equipped kitchen, one bedroom, living room, an ensuite bathroom and even a private terrace - perfect for guests, a nanny or older children.

| Setting Close To Golf Close To Shops Close To Sea Close To Town Close To Schools | Orientation South East              | Condition  New Construction                | <b>Pool</b> Private       |
|----------------------------------------------------------------------------------|-------------------------------------|--------------------------------------------|---------------------------|
| Climate Control Air Conditioning Fireplace                                       | <b>Views</b> Mountain  Garden  Pool | Features Private Terrace Solarium Barbeque | Furniture Fully Furnished |
| Kitchen Fully Fitted                                                             | Garden Private                      | Security  Alarm System                     |                           |