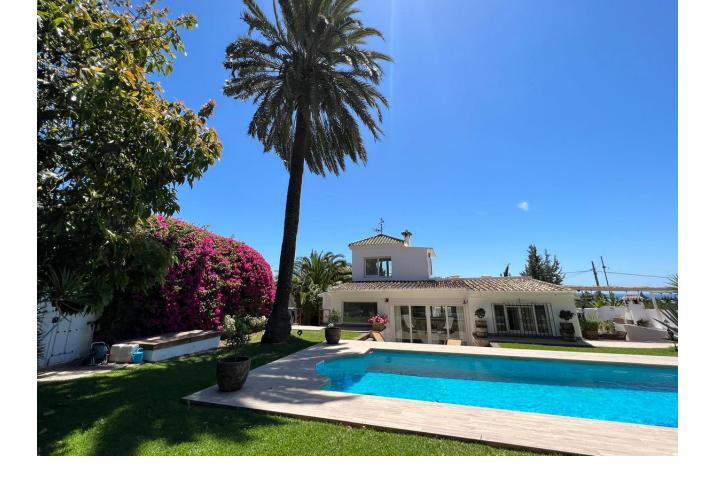

## Short Term Rental - House - Las Chapas 7.000€ / Week

www.mibgroup.es +34 662 58 96 58 info@mibgroup.es

Ref.-ID: MIBGR4872343 Las Chapas House

4

3.5

200 m2

836 m2

Stunning bohemian villa with private pool and lush gardens. The property is located in a tranquil gated community just 2 minutes drive from La Cañada commercial center and 5 minute drive to the beach. The villa is close to all amenities being a stone throw to Marbella center and just 10 minutes drive to the famous Puerto Banus. The villa consists of two properties one main house and a separate 1 bedroom guest house at the bottom of the garden. The guest house comes with a fully equipped kitchen, one bedroom, living room, an ensuite bathroom and even a private terrace - perfect for guests, a nanny or older children.

| Setting Close To Golf Close To Shops Close To Sea Close To Town Close To Schools | Orientation South East              | Condition  New Construction                | <b>Pool</b> Private       |
|----------------------------------------------------------------------------------|-------------------------------------|--------------------------------------------|---------------------------|
| Climate Control Air Conditioning Fireplace                                       | <b>Views</b> Mountain  Garden  Pool | Features Private Terrace Solarium Barbeque | Furniture Fully Furnished |
| Kitchen Fully Fitted                                                             | Garden Private                      | Security  Alarm System                     |                           |