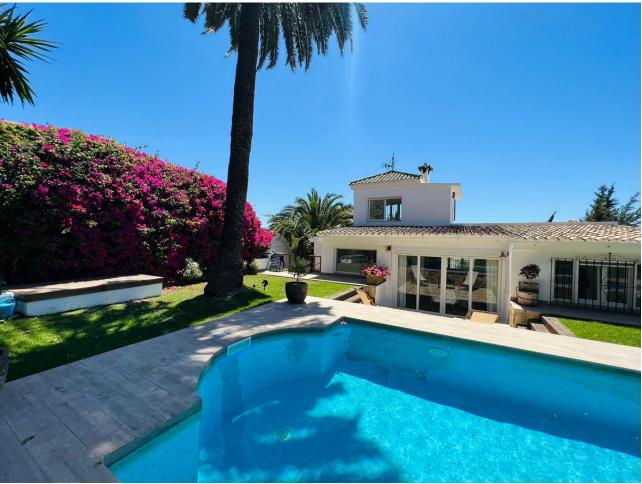

## Short Term Rental - House - Las Chapas 7.000€ / Week

www.mibgroup.es +34 662 58 96 58 info@mibgroup.es

Ref.-ID: MIBGR4872343 Las Chapas House

4

3.5

200 m2

836 m2

Stunning bohemian villa with private pool and lush gardens. The property is located in a tranquil gated community just 2 minutes drive from La Cañada commercial center and 5 minute drive to the beach. The villa is close to all amenities being a stone throw to Marbella center and just 10 minutes drive to the famous Puerto Banus. The villa consists of two properties one main house and a separate 1 bedroom guest house at the bottom of the garden. The guest house comes with a fully equipped kitchen, one bedroom, living room, an ensuite bathroom and even a private terrace - perfect for guests, a nanny or older children.

| Setting Close To Golf Close To Shops Close To Sea Close To Town Close To Schools | Orientation South East              | Condition  New Construction                | <b>Pool</b> Private       |
|----------------------------------------------------------------------------------|-------------------------------------|--------------------------------------------|---------------------------|
| Climate Control Air Conditioning Fireplace                                       | <b>Views</b> Mountain  Garden  Pool | Features Private Terrace Solarium Barbeque | Furniture Fully Furnished |
| Kitchen Fully Fitted                                                             | Garden Private                      | Security  Alarm System                     |                           |