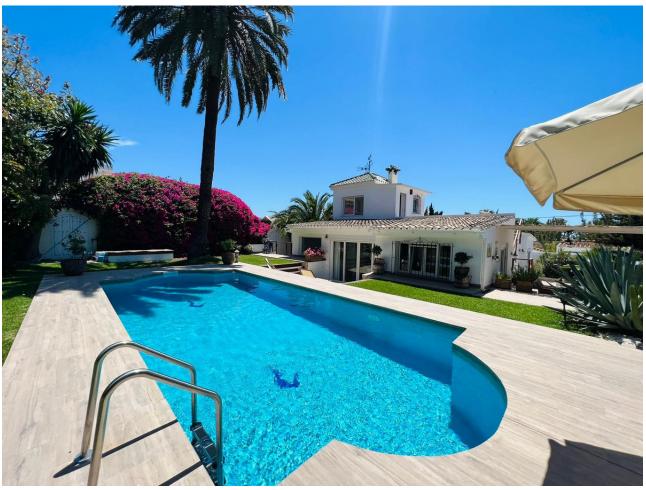

## Short Term Rental - House - Las Chapas 7.000€ / Week

www.mibgroup.es +34 662 58 96 58 info@mibgroup.es

Ref.-ID: MIBGR4872343 Las Chapas House

4

3.5

200 m2

836 m2

Stunning bohemian villa with private pool and lush gardens. The property is located in a tranquil gated community just 2 minutes drive from La Cañada commercial center and 5 minute drive to the beach. The villa is close to all amenities being a stone throw to Marbella center and just 10 minutes drive to the famous Puerto Banus. The villa consists of two properties one main house and a separate 1 bedroom guest house at the bottom of the garden. The guest house comes with a fully equipped kitchen, one bedroom, living room, an ensuite bathroom and even a private terrace - perfect for guests, a nanny or older children.

| Setting Close To Golf Close To Shops Close To Sea Close To Town Close To Schools | Orientation South East              | Condition  New Construction                | <b>Pool</b> Private       |
|----------------------------------------------------------------------------------|-------------------------------------|--------------------------------------------|---------------------------|
| Climate Control Air Conditioning Fireplace                                       | <b>Views</b> Mountain  Garden  Pool | Features Private Terrace Solarium Barbeque | Furniture Fully Furnished |
| Kitchen Fully Fitted                                                             | Garden Private                      | Security  Alarm System                     |                           |