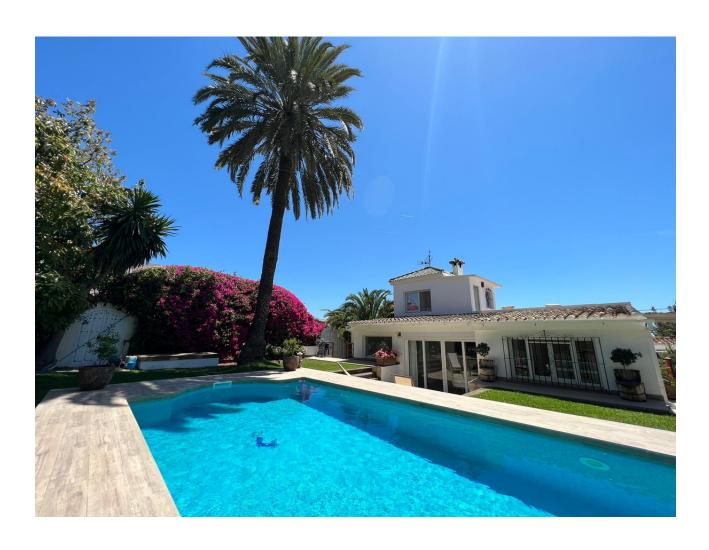

## Short Term Rental - House - Las Chapas 7.000€ / Week

www.mibgroup.es +34 662 58 96 58 info@mibgroup.es

Ref.-ID: MIBGR4872343 Las Chapas House

4

3.5

200 m2

836 m2

Stunning bohemian villa with private pool and lush gardens. The property is located in a tranquil gated community just 2 minutes drive from La Cañada commercial center and 5 minute drive to the beach. The villa is close to all amenities being a stone throw to Marbella center and just 10 minutes drive to the famous Puerto Banus. The villa consists of two properties one main house and a separate 1 bedroom guest house at the bottom of the garden. The guest house comes with a fully equipped kitchen, one bedroom, living room, an ensuite bathroom and even a private terrace - perfect for guests, a nanny or older children.

| Setting Close To Golf Close To Shops Close To Sea Close To Town Close To Schools | Orientation South East              | Condition  New Construction                | <b>Pool</b> Private       |
|----------------------------------------------------------------------------------|-------------------------------------|--------------------------------------------|---------------------------|
| Climate Control Air Conditioning Fireplace                                       | <b>Views</b> Mountain  Garden  Pool | Features Private Terrace Solarium Barbeque | Furniture Fully Furnished |
| Kitchen Fully Fitted                                                             | Garden Private                      | Security  Alarm System                     |                           |