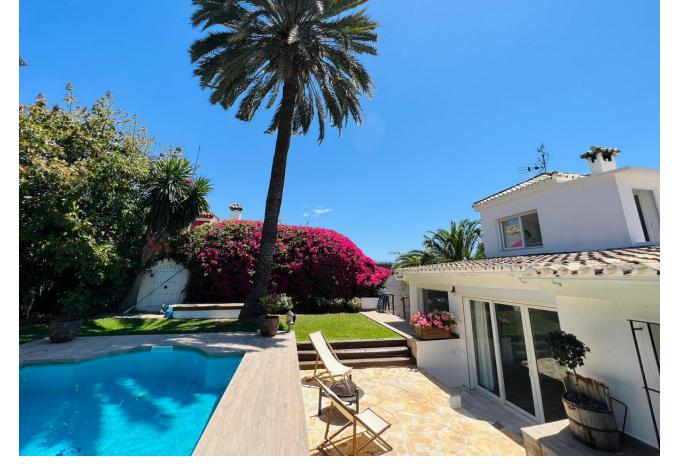

## Short Term Rental - House - Las Chapas 7.000€ / Week

www.mibgroup.es +34 662 58 96 58 info@mibgroup.es

Ref.-ID: MIBGR4872343 Las Chapas House

4

3.5

200 m2

836 m2

Stunning bohemian villa with private pool and lush gardens. The property is located in a tranquil gated community just 2 minutes drive from La Cañada commercial center and 5 minute drive to the beach. The villa is close to all amenities being a stone throw to Marbella center and just 10 minutes drive to the famous Puerto Banus. The villa consists of two properties one main house and a separate 1 bedroom guest house at the bottom of the garden. The guest house comes with a fully equipped kitchen, one bedroom, living room, an ensuite bathroom and even a private terrace - perfect for guests, a nanny or older children.

| Setting Close To Golf Close To Shops Close To Sea Close To Town Close To Schools | Orientation South East              | Condition  New Construction                | <b>Pool</b> Private       |
|----------------------------------------------------------------------------------|-------------------------------------|--------------------------------------------|---------------------------|
| Climate Control Air Conditioning Fireplace                                       | <b>Views</b> Mountain  Garden  Pool | Features Private Terrace Solarium Barbeque | Furniture Fully Furnished |
| Kitchen Fully Fitted                                                             | Garden Private                      | Security  Alarm System                     |                           |