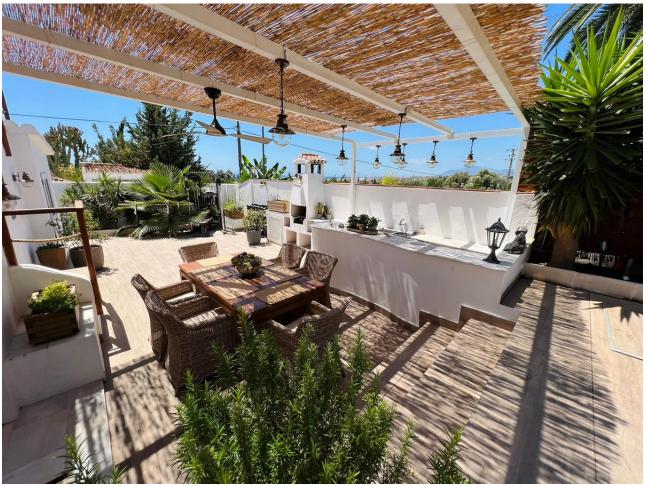

## Short Term Rental - House - Las Chapas 7.000€ / Week

www.mibgroup.es +34 662 58 96 58 info@mibgroup.es

Ref.-ID: MIBGR4872343 Las Chapas House

4

3.5

200 m2

836 m2

Stunning bohemian villa with private pool and lush gardens. The property is located in a tranquil gated community just 2 minutes drive from La Cañada commercial center and 5 minute drive to the beach. The villa is close to all amenities being a stone throw to Marbella center and just 10 minutes drive to the famous Puerto Banus. The villa consists of two properties one main house and a separate 1 bedroom guest house at the bottom of the garden. The guest house comes with a fully equipped kitchen, one bedroom, living room, an ensuite bathroom and even a private terrace - perfect for guests, a nanny or older children.

| Setting Close To Golf Close To Shops Close To Sea Close To Town Close To Schools | Orientation South East              | Condition  New Construction                | <b>Pool</b> Private       |
|----------------------------------------------------------------------------------|-------------------------------------|--------------------------------------------|---------------------------|
| Climate Control Air Conditioning Fireplace                                       | <b>Views</b> Mountain  Garden  Pool | Features Private Terrace Solarium Barbeque | Furniture Fully Furnished |
| Kitchen Fully Fitted                                                             | Garden Private                      | Security  Alarm System                     |                           |