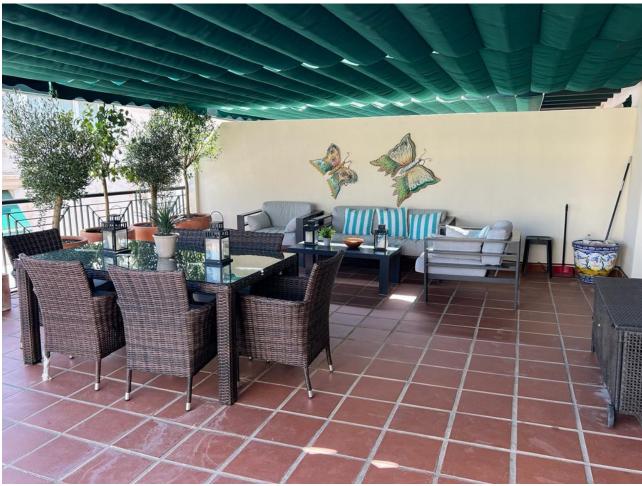

## Short Term Rental - Apartment - Nueva Andalucía 2.300€ / Week

www.mibgroup.es +34 662 58 96 58 info@mibgroup.es

Ref.-ID: MIBGR4872364 Nueva Andalucía Apartment

2

2

160 m2

160 m2

Modern two bedroom two bathrooms apartment in the heart of Nueva Andalucía, perfect for holiday and long term rental. The spacious living room opens up onto a large south-west facing terrace overlooking the complex swimming pool and garden, where you can find a barbecue, nice outdoor furniture and an area with sun loungers, thus promoting indoor-outdoor living. With an unbeatable location, a stone throw away from Real Padel GYM, only 10 minutes walk to the beach and 15 minutes walk to Puerto Banus and all famous restaurants Fat Mamma Trattoria, La Sala, supermarkets and the shopping complex Centro Plaza. The apartment comes with access to pool, lush gardens, a private underground parking space and 24/7 manned security of the urbanization.

| Setting Close To Port Close To Shops Close To Sea Close To Schools | Orientation South West   | <b>Condition</b> Excellent                        | Pool Communal             |
|--------------------------------------------------------------------|--------------------------|---------------------------------------------------|---------------------------|
| Climate Control Air Conditioning                                   | <b>Views</b> Garden Pool | Features Covered Terrace Private Terrace Barbeque | Furniture Fully Furnished |
| Kitchen<br>Fully Fitted                                            | Garden Communal          | <b>Parking</b> Private                            |                           |