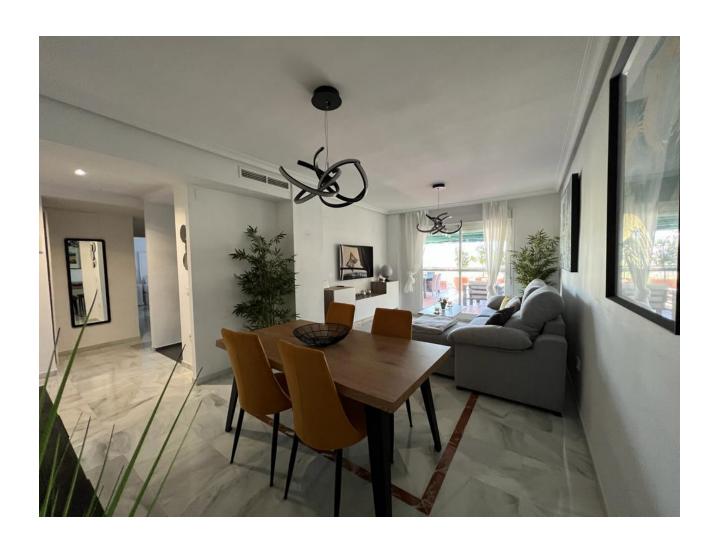

## Short Term Rental - Apartment - Nueva Andalucía 2.300€ / Week

www.mibgroup.es +34 662 58 96 58 info@mibgroup.es

Ref.-ID: MIBGR4872364 Nueva Andalucía Apartment

2

2

160 m2

160 m2

Modern two bedroom two bathrooms apartment in the heart of Nueva Andalucía, perfect for holiday and long term rental. The spacious living room opens up onto a large south-west facing terrace overlooking the complex swimming pool and garden, where you can find a barbecue, nice outdoor furniture and an area with sun loungers, thus promoting indoor-outdoor living. With an unbeatable location, a stone throw away from Real Padel GYM, only 10 minutes walk to the beach and 15 minutes walk to Puerto Banus and all famous restaurants Fat Mamma Trattoria, La Sala, supermarkets and the shopping complex Centro Plaza. The apartment comes with access to pool, lush gardens, a private underground parking space and 24/7 manned security of the urbanization.