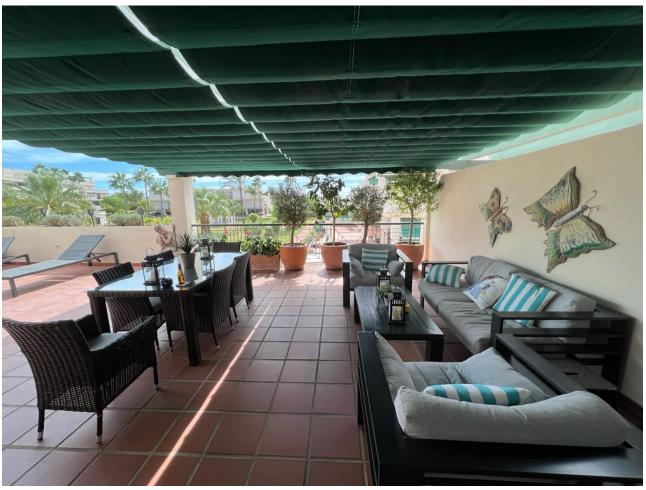

## Short Term Rental - Apartment - Nueva Andalucía 2.300€ / Week

www.mibgroup.es +34 662 58 96 58 info@mibgroup.es

Ref.-ID: MIBGR4872364 Nueva Andalucía Apartment

2

2

160 m2

160 m2

Modern two bedroom two bathrooms apartment in the heart of Nueva Andalucía, perfect for holiday and long term rental. The spacious living room opens up onto a large south-west facing terrace overlooking the complex swimming pool and garden, where you can find a barbecue, nice outdoor furniture and an area with sun loungers, thus promoting indoor-outdoor living. With an unbeatable location, a stone throw away from Real Padel GYM, only 10 minutes walk to the beach and 15 minutes walk to Puerto Banus and all famous restaurants Fat Mamma Trattoria, La Sala, supermarkets and the shopping complex Centro Plaza. The apartment comes with access to pool, lush gardens, a private underground parking space and 24/7 manned security of the urbanization.

| Setting Close To Port Close To Shops Close To Sea Close To Schools | Orientation South West   | <b>Condition</b> Excellent                        | Pool Communal             |
|--------------------------------------------------------------------|--------------------------|---------------------------------------------------|---------------------------|
| Climate Control Air Conditioning                                   | <b>Views</b> Garden Pool | Features Covered Terrace Private Terrace Barbeque | Furniture Fully Furnished |
| Kitchen<br>Fully Fitted                                            | Garden Communal          | <b>Parking</b> Private                            |                           |