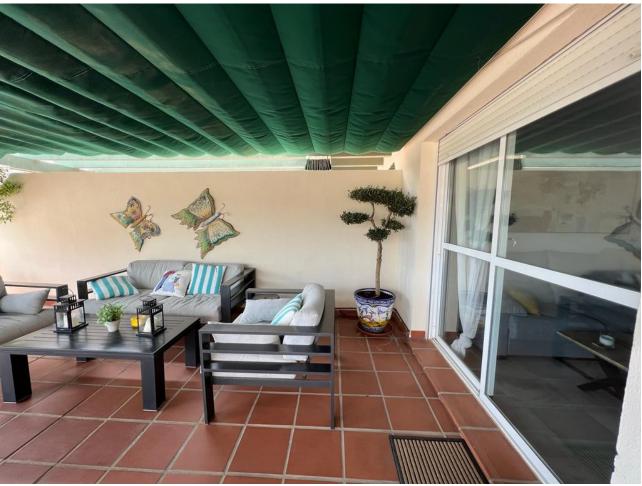

## Short Term Rental - Apartment - Nueva Andalucía 2.300€ / Week

www.mibgroup.es +34 662 58 96 58 info@mibgroup.es

Ref.-ID: MIBGR4872364 Nueva Andalucía Apartment

2

2

160 m2

160 m2

Modern two bedroom two bathrooms apartment in the heart of Nueva Andalucía, perfect for holiday and long term rental. The spacious living room opens up onto a large south-west facing terrace overlooking the complex swimming pool and garden, where you can find a barbecue, nice outdoor furniture and an area with sun loungers, thus promoting indoor-outdoor living. With an unbeatable location, a stone throw away from Real Padel GYM, only 10 minutes walk to the beach and 15 minutes walk to Puerto Banus and all famous restaurants Fat Mamma Trattoria, La Sala, supermarkets and the shopping complex Centro Plaza. The apartment comes with access to pool, lush gardens, a private underground parking space and 24/7 manned security of the urbanization.

| Setting Close To Port Close To Shops Close To Sea Close To Schools | Orientation South West   | <b>Condition</b> Excellent                        | Pool Communal             |
|--------------------------------------------------------------------|--------------------------|---------------------------------------------------|---------------------------|
| Climate Control Air Conditioning                                   | <b>Views</b> Garden Pool | Features Covered Terrace Private Terrace Barbeque | Furniture Fully Furnished |
| Kitchen<br>Fully Fitted                                            | Garden Communal          | <b>Parking</b> Private                            |                           |