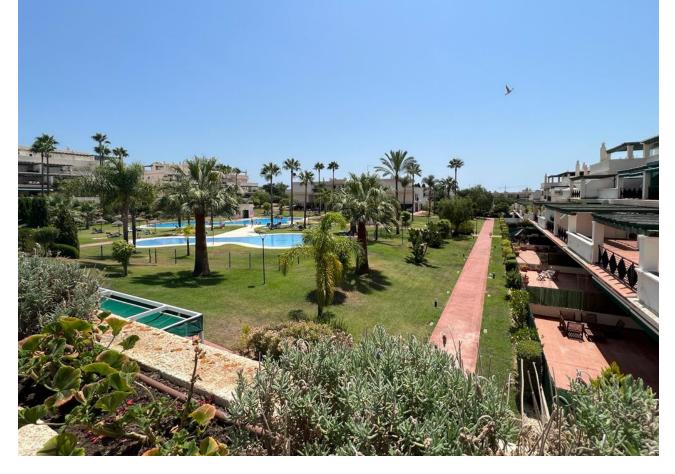

## Short Term Rental - Apartment - Nueva Andalucía 2.300€ / Week

www.mibgroup.es +34 662 58 96 58 info@mibgroup.es

Ref.-ID: MIBGR4872364 Nueva Andalucía Apartment

2

2

160 m2

160 m2

Modern two bedroom two bathrooms apartment in the heart of Nueva Andalucía, perfect for holiday and long term rental. The spacious living room opens up onto a large south-west facing terrace overlooking the complex swimming pool and garden, where you can find a barbecue, nice outdoor furniture and an area with sun loungers, thus promoting indoor-outdoor living. With an unbeatable location, a stone throw away from Real Padel GYM, only 10 minutes walk to the beach and 15 minutes walk to Puerto Banus and all famous restaurants Fat Mamma Trattoria, La Sala, supermarkets and the shopping complex Centro Plaza. The apartment comes with access to pool, lush gardens, a private underground parking space and 24/7 manned security of the urbanization.

| Setting Close To Port Close To Shops Close To Sea Close To Schools | Orientation South West   | <b>Condition</b> Excellent                        | Pool Communal             |
|--------------------------------------------------------------------|--------------------------|---------------------------------------------------|---------------------------|
| Climate Control Air Conditioning                                   | <b>Views</b> Garden Pool | Features Covered Terrace Private Terrace Barbeque | Furniture Fully Furnished |
| Kitchen<br>Fully Fitted                                            | Garden Communal          | <b>Parking</b> Private                            |                           |