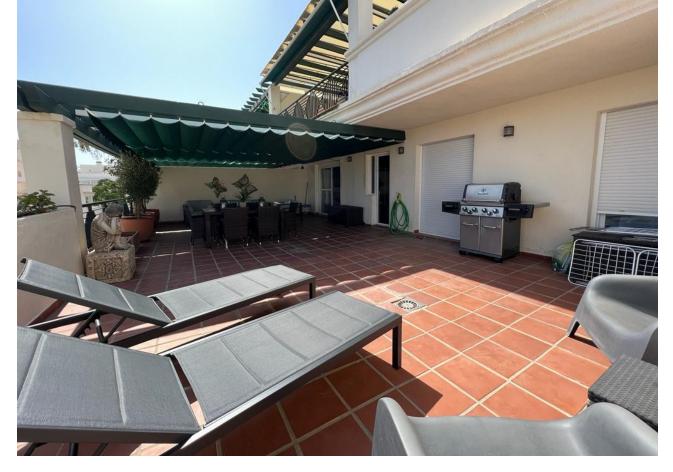

## Short Term Rental - Apartment - Nueva Andalucía 2.300€ / Week

www.mibgroup.es +34 662 58 96 58 info@mibgroup.es

Ref.-ID: MIBGR4872364 Nueva Andalucía Apartment

2

2

160 m2

160 m2

Modern two bedroom two bathrooms apartment in the heart of Nueva Andalucía, perfect for holiday and long term rental. The spacious living room opens up onto a large south-west facing terrace overlooking the complex swimming pool and garden, where you can find a barbecue, nice outdoor furniture and an area with sun loungers, thus promoting indoor-outdoor living. With an unbeatable location, a stone throw away from Real Padel GYM, only 10 minutes walk to the beach and 15 minutes walk to Puerto Banus and all famous restaurants Fat Mamma Trattoria, La Sala, supermarkets and the shopping complex Centro Plaza. The apartment comes with access to pool, lush gardens, a private underground parking space and 24/7 manned security of the urbanization.

| Setting Close To Port Close To Shops Close To Sea Close To Schools | Orientation South West   | <b>Condition</b> Excellent                        | Pool Communal             |
|--------------------------------------------------------------------|--------------------------|---------------------------------------------------|---------------------------|
| Climate Control Air Conditioning                                   | <b>Views</b> Garden Pool | Features Covered Terrace Private Terrace Barbeque | Furniture Fully Furnished |
| Kitchen<br>Fully Fitted                                            | Garden Communal          | <b>Parking</b> Private                            |                           |