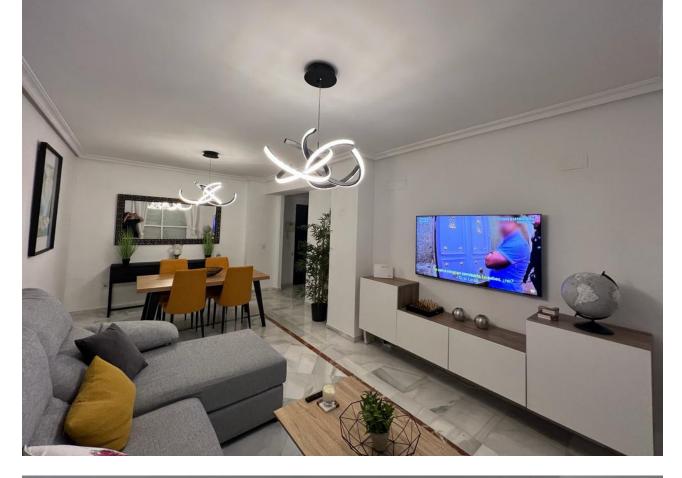

## Short Term Rental - Apartment - Nueva Andalucía 2.300€ / Week

www.mibgroup.es +34 662 58 96 58 info@mibgroup.es

Ref.-ID: MIBGR4872364 Nueva Andalucía Apartment

2

2

160 m2

160 m2

Modern two bedroom two bathrooms apartment in the heart of Nueva Andalucía, perfect for holiday and long term rental. The spacious living room opens up onto a large south-west facing terrace overlooking the complex swimming pool and garden, where you can find a barbecue, nice outdoor furniture and an area with sun loungers, thus promoting indoor-outdoor living. With an unbeatable location, a stone throw away from Real Padel GYM, only 10 minutes walk to the beach and 15 minutes walk to Puerto Banus and all famous restaurants Fat Mamma Trattoria, La Sala, supermarkets and the shopping complex Centro Plaza. The apartment comes with access to pool, lush gardens, a private underground parking space and 24/7 manned security of the urbanization.