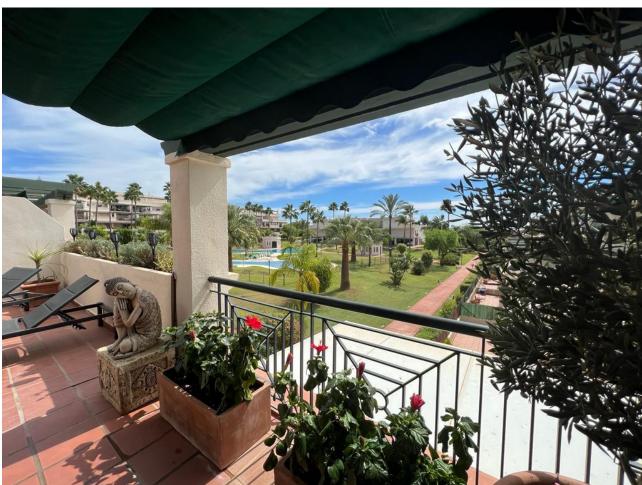

## Short Term Rental - Apartment - Nueva Andalucía 2.300€ / Week

www.mibgroup.es +34 662 58 96 58 info@mibgroup.es

Ref.-ID: MIBGR4872364 Nueva Andalucía Apartment

2

2

160 m2

160 m2

Modern two bedroom two bathrooms apartment in the heart of Nueva Andalucía, perfect for holiday and long term rental. The spacious living room opens up onto a large south-west facing terrace overlooking the complex swimming pool and garden, where you can find a barbecue, nice outdoor furniture and an area with sun loungers, thus promoting indoor-outdoor living. With an unbeatable location, a stone throw away from Real Padel GYM, only 10 minutes walk to the beach and 15 minutes walk to Puerto Banus and all famous restaurants Fat Mamma Trattoria, La Sala, supermarkets and the shopping complex Centro Plaza. The apartment comes with access to pool, lush gardens, a private underground parking space and 24/7 manned security of the urbanization.

| Setting Close To Port Close To Shops Close To Sea Close To Schools | Orientation South West   | <b>Condition</b> Excellent                        | Pool Communal             |
|--------------------------------------------------------------------|--------------------------|---------------------------------------------------|---------------------------|
| Climate Control Air Conditioning                                   | <b>Views</b> Garden Pool | Features Covered Terrace Private Terrace Barbeque | Furniture Fully Furnished |
| Kitchen<br>Fully Fitted                                            | Garden Communal          | <b>Parking</b> Private                            |                           |