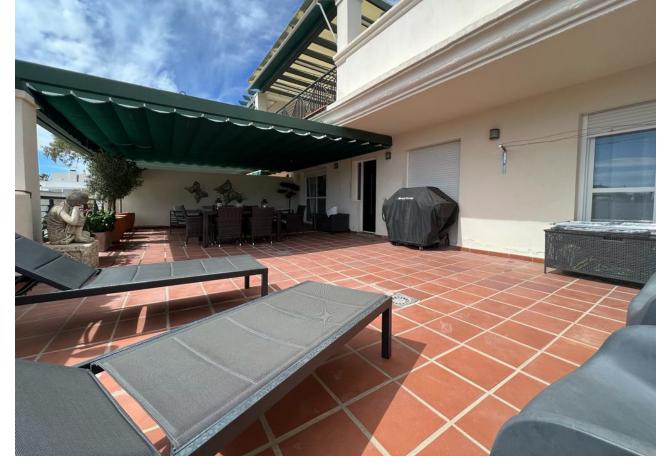

## Short Term Rental - Apartment - Nueva Andalucía 2.300€ / Week

www.mibgroup.es +34 662 58 96 58 info@mibgroup.es

Ref.-ID: MIBGR4872364 Nueva Andalucía Apartment

2

2

160 m2

160 m2

Modern two bedroom two bathrooms apartment in the heart of Nueva Andalucía, perfect for holiday and long term rental. The spacious living room opens up onto a large south-west facing terrace overlooking the complex swimming pool and garden, where you can find a barbecue, nice outdoor furniture and an area with sun loungers, thus promoting indoor-outdoor living. With an unbeatable location, a stone throw away from Real Padel GYM, only 10 minutes walk to the beach and 15 minutes walk to Puerto Banus and all famous restaurants Fat Mamma Trattoria, La Sala, supermarkets and the shopping complex Centro Plaza. The apartment comes with access to pool, lush gardens, a private underground parking space and 24/7 manned security of the urbanization.

| Setting Close To Port Close To Shops Close To Sea Close To Schools | Orientation South West   | <b>Condition</b> Excellent                        | Pool Communal             |
|--------------------------------------------------------------------|--------------------------|---------------------------------------------------|---------------------------|
| Climate Control Air Conditioning                                   | <b>Views</b> Garden Pool | Features Covered Terrace Private Terrace Barbeque | Furniture Fully Furnished |
| Kitchen<br>Fully Fitted                                            | Garden Communal          | <b>Parking</b> Private                            |                           |