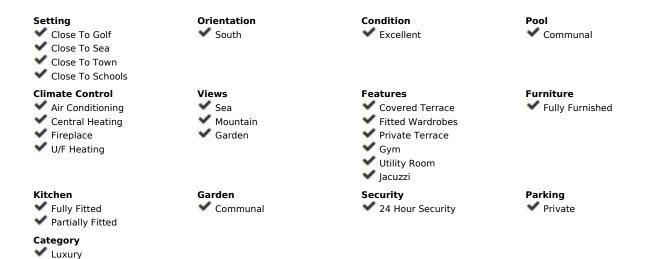

## Short Term Rental - Apartment - Marbella 3.500€ / Week

www.mibgroup.es +34 662 58 96 58 info@mibgroup.es

Ref.-ID: MIBGR4872388 Marbella Apartment

2

3

233 m<sup>2</sup>

Welcome to your luxurious retreat in the prestigious Sierra Blanca of Marbella! This ground floor apartment, nestled within an exclusive residential complex, offers the epitome of comfort, elegance, and convenience. As you step inside, you are greeted by a spacious living and dining area adorned with a charming fireplace, perfect for cozy evenings with loved ones. The fully equipped kitchen and utility room boast modern amenities, catering to all your culinary needs. This exquisite apartment features two bedrooms, each accompanied by its own en suite bathroom for utmost privacy and convenience. Both bedrooms offer access to a covered terrace, where you can relish in the serene ambiance and breathtaking views of the pool area, communal gardens, and the sparkling sea beyond. For your convenience, the property includes two garage spaces, ensuring secure parking for your vehicles. Impeccably designed and constructed with high-quality materials, this home exudes sophistication and refinement. Indulge in ultimate comfort with air conditioning and underfloor heating throughout, complemented by elegant marble flooring. Additionally, within the complex, residents have exclusive access to amenities such as a sauna, jacuzzi, fitness studio, and 24-hour security, providing peace of mind and a luxurious lifestyle. Don't miss the opportunity to reside in this exceptional property, where every detail is crafted to elevate your living experience to unparalleled heights. Experience the epitome of luxury living in Sierra Blanca Marbella – your dream home awaits!