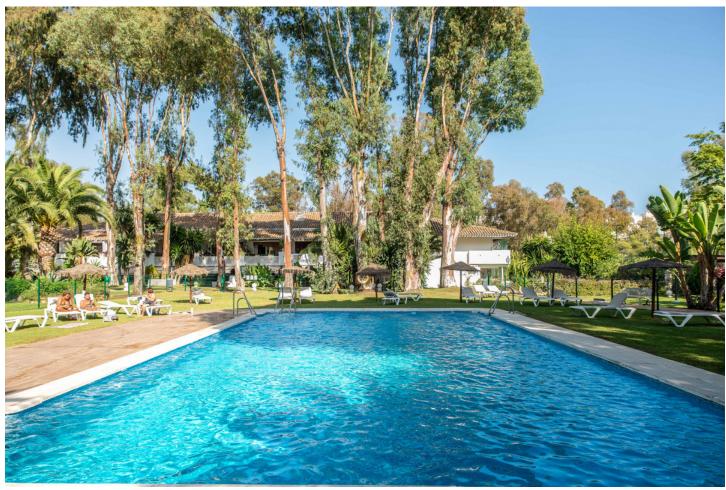

## Short Term Rental - Apartment - Puerto Banús 1.050€ / Week

www.mibgroup.es +34 662 58 96 58 info@mibgroup.es

Ref.-ID: MIBGR4874500 Puerto Banús Apartment

2

1

95 m2

The holiday apartment Fuentes del Rodeo is in Marbella and is perfect for an unforgettable holiday with your loved ones. The property of 81 m2 consists of a living room, a well-equipped kitchen with dishwasher, 2 bedrooms and 1 bathroom, so you can stay 4 people. It also features Wi-Fi, central air conditioning, washing machine and a smart TV with streaming services. The property is protected with different gates. Your private outdoor area includes a balcony. You also have access to a shared outdoor area with pool, outdoor shower and tennis court. The pool is open all year. In addition, you can enjoy a large shared garden. The property is just 3 minutes walk from the beach. There is a parking space in a shared community available.

| Setting Close To Port Close To Shops Close To Sea | <b>Condition</b> Excellent                                 | <b>Pool</b> Communal      | Climate Control  Air Conditioning |
|---------------------------------------------------|------------------------------------------------------------|---------------------------|-----------------------------------|
| Views Pool Urban Street                           | Features  Near Transport  Private Terrace  Marble Flooring | Furniture Fully Furnished | Kitchen Partially Fitted          |
| Garden Communal                                   | Security Alarm System 24 Hour Security                     | Parking<br>Communal       | <b>Category</b><br>Luxury         |