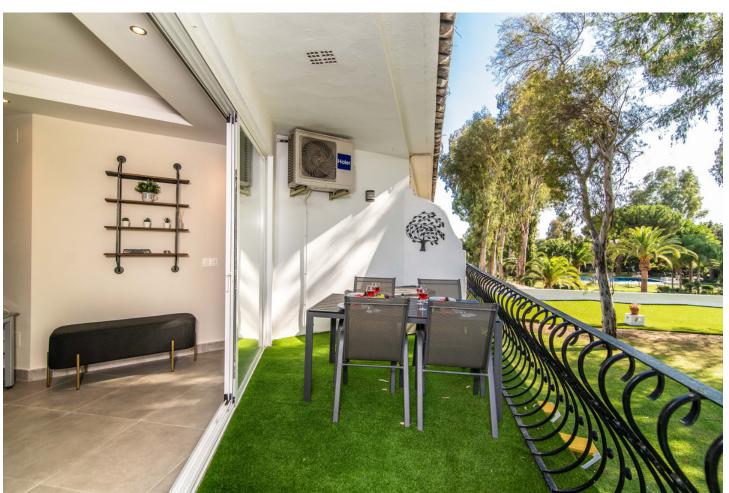

## Short Term Rental - Apartment - Puerto Banús 1.050€ / Week

www.mibgroup.es +34 662 58 96 58 info@mibgroup.es

Ref.-ID: MIBGR4874500 Puerto Banús Apartment

2

1

95 m2

The holiday apartment Fuentes del Rodeo is in Marbella and is perfect for an unforgettable holiday with your loved ones. The property of 81 m2 consists of a living room, a well-equipped kitchen with dishwasher, 2 bedrooms and 1 bathroom, so you can stay 4 people. It also features Wi-Fi, central air conditioning, washing machine and a smart TV with streaming services. The property is protected with different gates. Your private outdoor area includes a balcony. You also have access to a shared outdoor area with pool, outdoor shower and tennis court. The pool is open all year. In addition, you can enjoy a large shared garden. The property is just 3 minutes walk from the beach. There is a parking space in a shared community available.

| Setting Close To Port Close To Shops Close To Sea | <b>Condition</b> Excellent                                 | <b>Pool</b> Communal      | Climate Control  Air Conditioning |
|---------------------------------------------------|------------------------------------------------------------|---------------------------|-----------------------------------|
| Views Pool Urban Street                           | Features  Near Transport  Private Terrace  Marble Flooring | Furniture Fully Furnished | Kitchen Partially Fitted          |
| Garden Communal                                   | Security Alarm System 24 Hour Security                     | Parking<br>Communal       | <b>Category</b><br>Luxury         |