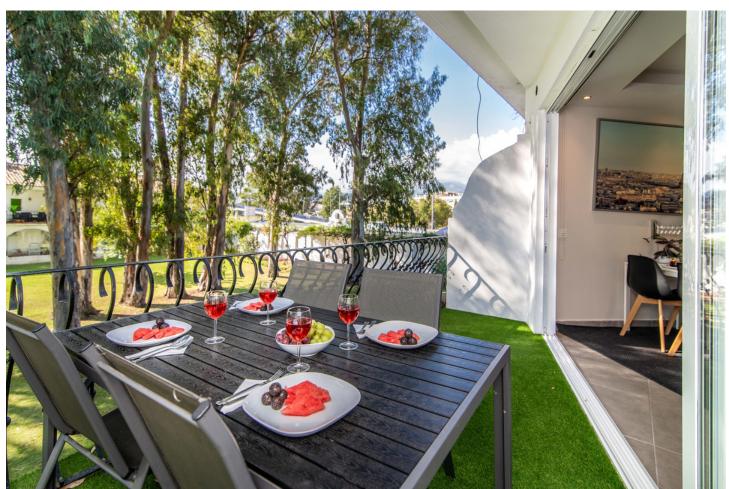

## Short Term Rental - Apartment - Puerto Banús 1.050€ / Week

www.mibgroup.es +34 662 58 96 58 info@mibgroup.es

Ref.-ID: MIBGR4874500 Puerto Banús Apartment

2

1

95 m2

The holiday apartment Fuentes del Rodeo is in Marbella and is perfect for an unforgettable holiday with your loved ones. The property of 81 m2 consists of a living room, a well-equipped kitchen with dishwasher, 2 bedrooms and 1 bathroom, so you can stay 4 people. It also features Wi-Fi, central air conditioning, washing machine and a smart TV with streaming services. The property is protected with different gates. Your private outdoor area includes a balcony. You also have access to a shared outdoor area with pool, outdoor shower and tennis court. The pool is open all year. In addition, you can enjoy a large shared garden. The property is just 3 minutes walk from the beach. There is a parking space in a shared community available.

| Setting Close To Port Close To Shops Close To Sea | <b>Condition</b> Excellent                                 | <b>Pool</b> Communal      | Climate Control  Air Conditioning |
|---------------------------------------------------|------------------------------------------------------------|---------------------------|-----------------------------------|
| Views Pool Urban Street                           | Features  Near Transport  Private Terrace  Marble Flooring | Furniture Fully Furnished | Kitchen Partially Fitted          |
| Garden Communal                                   | Security Alarm System 24 Hour Security                     | Parking<br>Communal       | <b>Category</b><br>Luxury         |