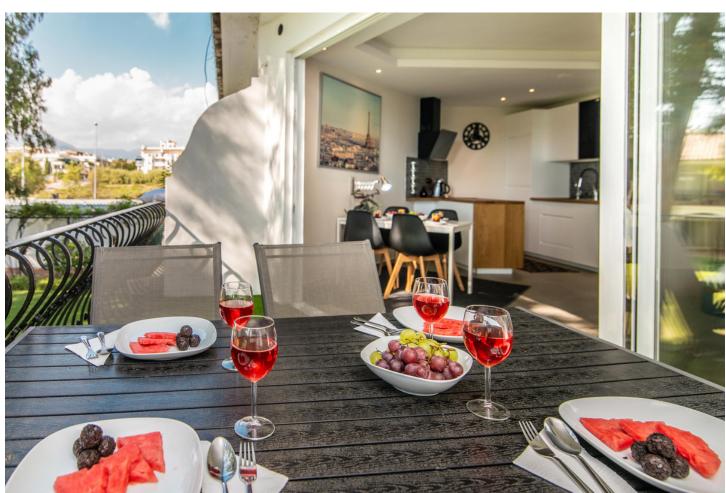

## Short Term Rental - Apartment - Puerto Banús 1.050€ / Week

www.mibgroup.es +34 662 58 96 58 info@mibgroup.es

Ref.-ID: MIBGR4874500 Puerto Banús Apartment

2

1

95 m2

The holiday apartment Fuentes del Rodeo is in Marbella and is perfect for an unforgettable holiday with your loved ones. The property of 81 m2 consists of a living room, a well-equipped kitchen with dishwasher, 2 bedrooms and 1 bathroom, so you can stay 4 people. It also features Wi-Fi, central air conditioning, washing machine and a smart TV with streaming services. The property is protected with different gates. Your private outdoor area includes a balcony. You also have access to a shared outdoor area with pool, outdoor shower and tennis court. The pool is open all year. In addition, you can enjoy a large shared garden. The property is just 3 minutes walk from the beach. There is a parking space in a shared community available.

| Setting Close To Port Close To Shops Close To Sea | <b>Condition</b> Excellent                                 | <b>Pool</b> Communal      | Climate Control  Air Conditioning |
|---------------------------------------------------|------------------------------------------------------------|---------------------------|-----------------------------------|
| Views Pool Urban Street                           | Features  Near Transport  Private Terrace  Marble Flooring | Furniture Fully Furnished | Kitchen Partially Fitted          |
| Garden Communal                                   | Security Alarm System 24 Hour Security                     | Parking<br>Communal       | <b>Category</b><br>Luxury         |