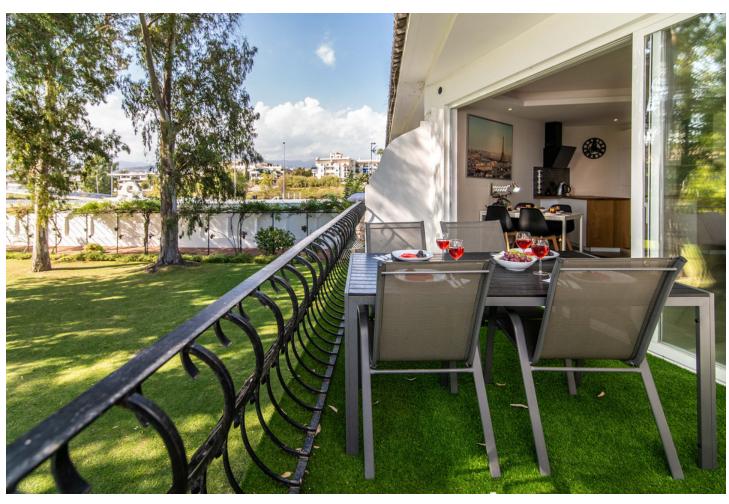

## Short Term Rental - Apartment - Puerto Banús 1.050€ / Week

www.mibgroup.es +34 662 58 96 58 info@mibgroup.es

Ref.-ID: MIBGR4874500 Puerto Banús Apartment

2

1

95 m2

The holiday apartment Fuentes del Rodeo is in Marbella and is perfect for an unforgettable holiday with your loved ones. The property of 81 m2 consists of a living room, a well-equipped kitchen with dishwasher, 2 bedrooms and 1 bathroom, so you can stay 4 people. It also features Wi-Fi, central air conditioning, washing machine and a smart TV with streaming services. The property is protected with different gates. Your private outdoor area includes a balcony. You also have access to a shared outdoor area with pool, outdoor shower and tennis court. The pool is open all year. In addition, you can enjoy a large shared garden. The property is just 3 minutes walk from the beach. There is a parking space in a shared community available.

| Setting Close To Port Close To Shops Close To Sea | <b>Condition</b> Excellent                                 | <b>Pool</b> Communal      | Climate Control  Air Conditioning |
|---------------------------------------------------|------------------------------------------------------------|---------------------------|-----------------------------------|
| Views Pool Urban Street                           | Features  Near Transport  Private Terrace  Marble Flooring | Furniture Fully Furnished | Kitchen Partially Fitted          |
| Garden Communal                                   | Security Alarm System 24 Hour Security                     | Parking<br>Communal       | <b>Category</b><br>Luxury         |