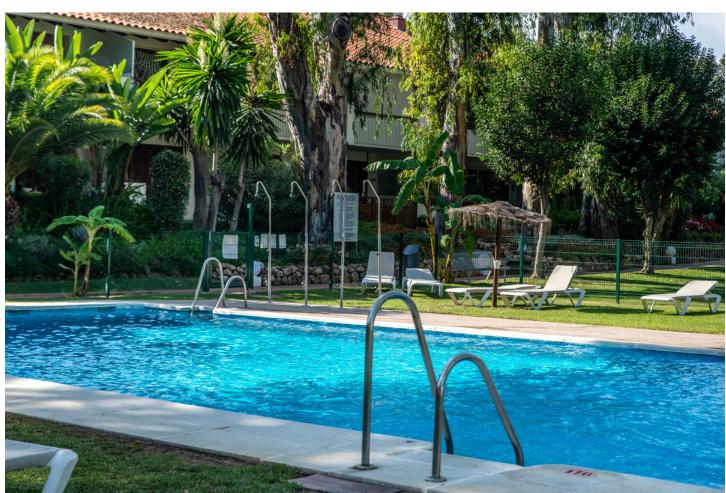

## Short Term Rental - Apartment - Puerto Banús 1.050€ / Week

www.mibgroup.es +34 662 58 96 58 info@mibgroup.es

Ref.-ID: MIBGR4874500 Puerto Banús Apartment

2

1

95 m2

The holiday apartment Fuentes del Rodeo is in Marbella and is perfect for an unforgettable holiday with your loved ones. The property of 81 m2 consists of a living room, a well-equipped kitchen with dishwasher, 2 bedrooms and 1 bathroom, so you can stay 4 people. It also features Wi-Fi, central air conditioning, washing machine and a smart TV with streaming services. The property is protected with different gates. Your private outdoor area includes a balcony. You also have access to a shared outdoor area with pool, outdoor shower and tennis court. The pool is open all year. In addition, you can enjoy a large shared garden. The property is just 3 minutes walk from the beach. There is a parking space in a shared community available.

| Setting Close To Port Close To Shops Close To Sea | <b>Condition</b> Excellent                                 | <b>Pool</b> Communal      | Climate Control  Air Conditioning |
|---------------------------------------------------|------------------------------------------------------------|---------------------------|-----------------------------------|
| Views Pool Urban Street                           | Features  Near Transport  Private Terrace  Marble Flooring | Furniture Fully Furnished | Kitchen Partially Fitted          |
| Garden Communal                                   | Security Alarm System 24 Hour Security                     | Parking<br>Communal       | <b>Category</b><br>Luxury         |