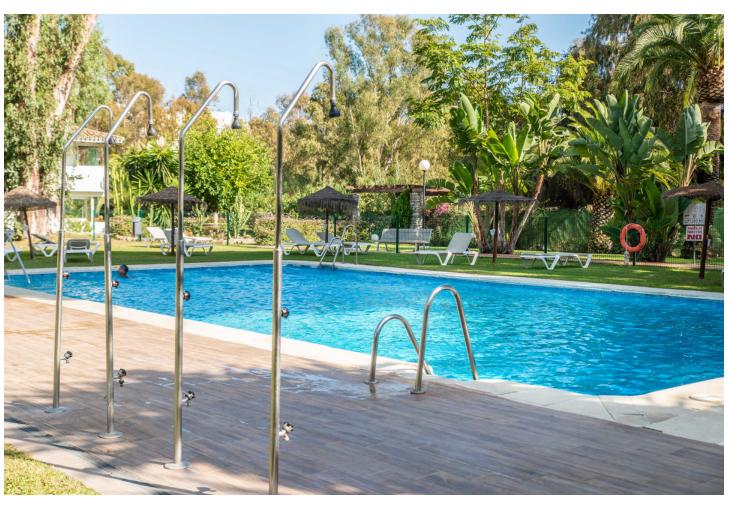

## Short Term Rental - Apartment - Puerto Banús 1.050€ / Week

www.mibgroup.es +34 662 58 96 58 info@mibgroup.es

Ref.-ID: MIBGR4874500 Puerto Banús Apartment

2

1

95 m2

The holiday apartment Fuentes del Rodeo is in Marbella and is perfect for an unforgettable holiday with your loved ones. The property of 81 m2 consists of a living room, a well-equipped kitchen with dishwasher, 2 bedrooms and 1 bathroom, so you can stay 4 people. It also features Wi-Fi, central air conditioning, washing machine and a smart TV with streaming services. The property is protected with different gates. Your private outdoor area includes a balcony. You also have access to a shared outdoor area with pool, outdoor shower and tennis court. The pool is open all year. In addition, you can enjoy a large shared garden. The property is just 3 minutes walk from the beach. There is a parking space in a shared community available.

| Setting Close To Port Close To Shops Close To Sea | <b>Condition</b> Excellent                                 | <b>Pool</b> Communal      | Climate Control  Air Conditioning |
|---------------------------------------------------|------------------------------------------------------------|---------------------------|-----------------------------------|
| Views Pool Urban Street                           | Features  Near Transport  Private Terrace  Marble Flooring | Furniture Fully Furnished | Kitchen Partially Fitted          |
| Garden Communal                                   | Security Alarm System 24 Hour Security                     | Parking<br>Communal       | <b>Category</b><br>Luxury         |