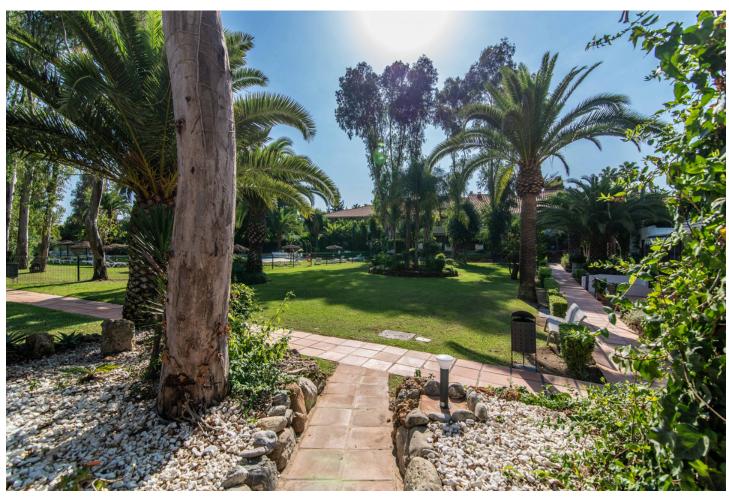

## Short Term Rental - Apartment - Puerto Banús 1.050€ / Week

www.mibgroup.es +34 662 58 96 58 info@mibgroup.es

Ref.-ID: MIBGR4874500 Puerto Banús Apartment

2

1

95 m2

The holiday apartment Fuentes del Rodeo is in Marbella and is perfect for an unforgettable holiday with your loved ones. The property of 81 m2 consists of a living room, a well-equipped kitchen with dishwasher, 2 bedrooms and 1 bathroom, so you can stay 4 people. It also features Wi-Fi, central air conditioning, washing machine and a smart TV with streaming services. The property is protected with different gates. Your private outdoor area includes a balcony. You also have access to a shared outdoor area with pool, outdoor shower and tennis court. The pool is open all year. In addition, you can enjoy a large shared garden. The property is just 3 minutes walk from the beach. There is a parking space in a shared community available.

| Setting Close To Port Close To Shops Close To Sea | <b>Condition</b> Excellent                                 | <b>Pool</b> Communal      | Climate Control  Air Conditioning |
|---------------------------------------------------|------------------------------------------------------------|---------------------------|-----------------------------------|
| Views Pool Urban Street                           | Features  Near Transport  Private Terrace  Marble Flooring | Furniture Fully Furnished | Kitchen Partially Fitted          |
| Garden Communal                                   | Security Alarm System 24 Hour Security                     | Parking<br>Communal       | <b>Category</b><br>Luxury         |