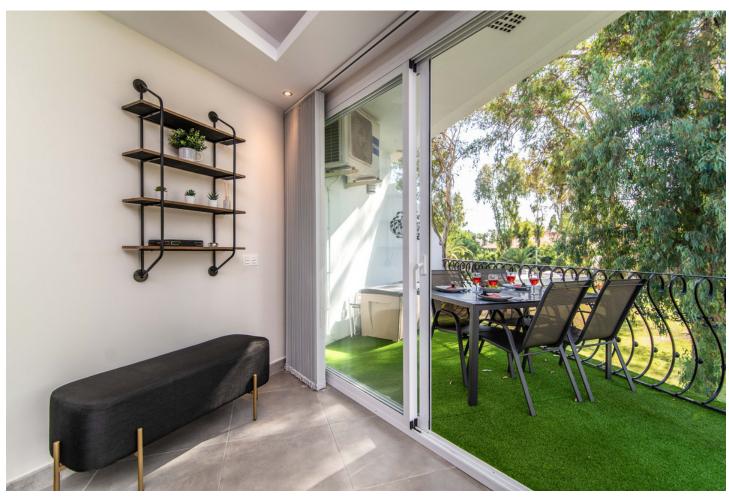

## Short Term Rental - Apartment - Puerto Banús 1.050€ / Week

www.mibgroup.es +34 662 58 96 58 info@mibgroup.es

Ref.-ID: MIBGR4874500 Puerto Banús Apartment

2

1

95 m2

The holiday apartment Fuentes del Rodeo is in Marbella and is perfect for an unforgettable holiday with your loved ones. The property of 81 m2 consists of a living room, a well-equipped kitchen with dishwasher, 2 bedrooms and 1 bathroom, so you can stay 4 people. It also features Wi-Fi, central air conditioning, washing machine and a smart TV with streaming services. The property is protected with different gates. Your private outdoor area includes a balcony. You also have access to a shared outdoor area with pool, outdoor shower and tennis court. The pool is open all year. In addition, you can enjoy a large shared garden. The property is just 3 minutes walk from the beach. There is a parking space in a shared community available.

| Setting Close To Port Close To Shops Close To Sea | <b>Condition</b> Excellent                                 | <b>Pool</b> Communal      | Climate Control  Air Conditioning |
|---------------------------------------------------|------------------------------------------------------------|---------------------------|-----------------------------------|
| Views Pool Urban Street                           | Features  Near Transport  Private Terrace  Marble Flooring | Furniture Fully Furnished | Kitchen Partially Fitted          |
| Garden Communal                                   | Security Alarm System 24 Hour Security                     | Parking<br>Communal       | <b>Category</b><br>Luxury         |