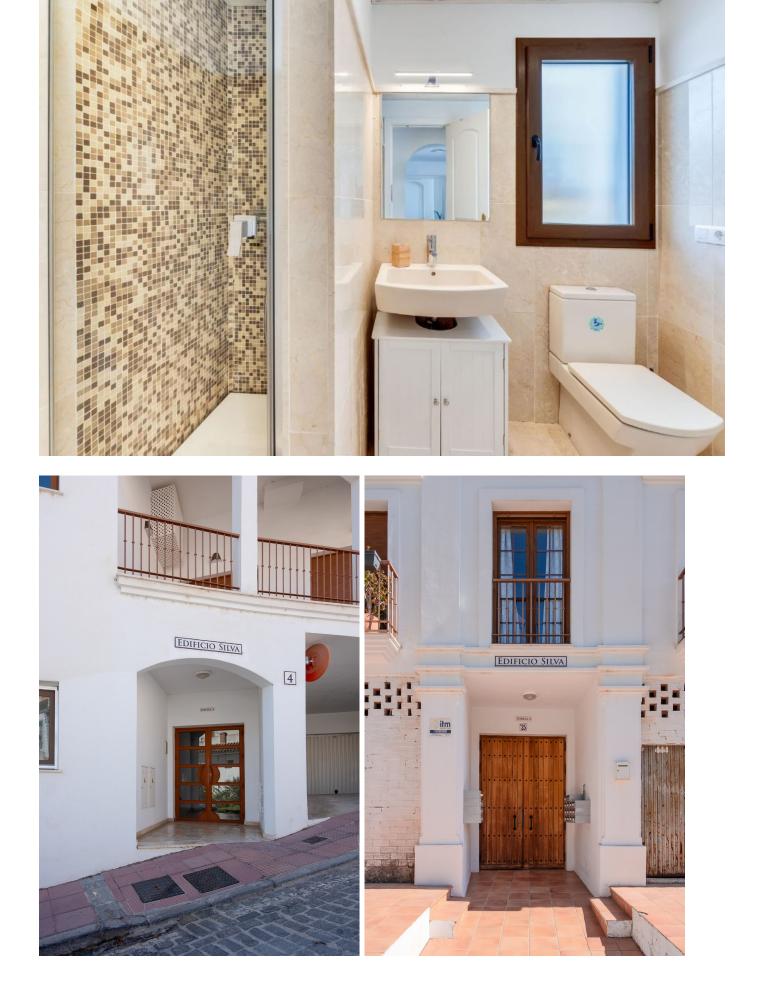

Discover this charming 3-bedroom, 2-bathroom apartment in the peaceful village of Benahavís. Located in the charming Silva Building, this property features a spacious terrace with stunning panoramic views of the mountains, perfect for enjoying the Andalusian climate. The apartment has a bright and cozy design with well-distributed spaces, ensuring comfort and functionality. Enjoy the tranquility of the area while being just minutes from restaurants, shops, and outdoor activities. Benahavis village is well situated for walking enthusiasts. Just an evening stroll around the village and through the gardens is a treat. For the more adventurous there are several walks down towards the river gorge area – these are on good paths and offer some fantastic views. If you google Benahavis river walk, you will find information on the famous local attraction for the daring and intrepid. The resorts of Marbella and Puerto Banus are only short drives away and offer a multitude of beach, shopping, dining and entertainment options. Its is also well situated for travel to other towns and attractions. The nearest beach resort. It is an easy 15-minute drive from the apartment, and you can park free right on the beach front. There is several beachfront cafes and restaurants to suit a variety of tastes and budgets. The town of San Pedro is well worth a wander around and has plentiful bars, cafes and shops. Estepona is around 30 minutes from the apartment and is worth visiting. The beach is fabulous here. Estepona is famous for its old town with a myriad of streets all festooned with vivid flowers.