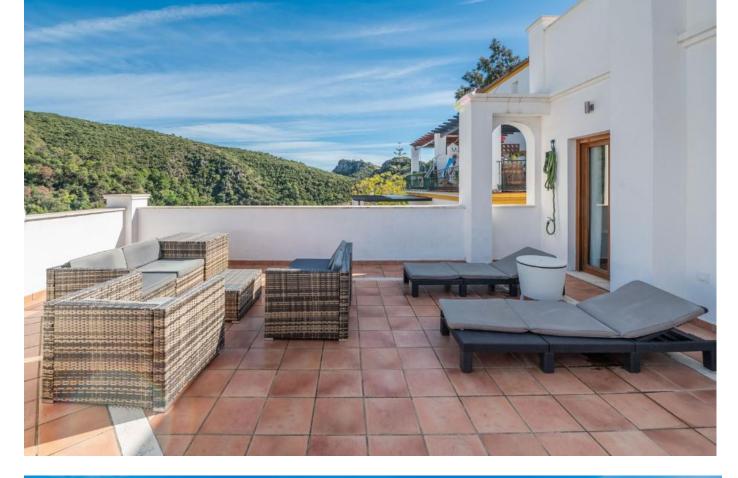

Discover this charming 3-bedroom, 2-bathroom apartment in the peaceful village of Benahavís. Located in the charming Silva Building, this property features a spacious terrace with stunning panoramic views of the mountains, perfect for enjoying the Andalusian climate. The apartment has a bright and cozy design with well-distributed spaces, ensuring comfort and functionality. Enjoy the tranquility of the area while being just minutes from restaurants, shops, and outdoor activities. Benahavis village is well situated for walking enthusiasts. Just an evening stroll around the village and through the gardens is a treat. For the more adventurous there are several walks down towards the river gorge area – these are on good paths and offer some fantastic views. If you google Benahavis river walk, you will find information on the famous local attraction for the daring and intrepid. The resorts of Marbella and Puerto Banus are only short drives away and offer a multitude of beach, shopping, dining and entertainment options. Its is also well situated for travel to other towns and attractions. The nearest beach resort. It is an easy 15-minute drive from the apartment, and you can park free right on the beach front. There is several beachfront cafes and restaurants to suit a variety of tastes and budgets. The town of San Pedro is well worth a wander around and has plentiful bars, cafes and shops. Estepona is around 30 minutes from the apartment and is worth visiting. The beach is fabulous here. Estepona is famous for its old town with a myriad of streets all festooned with vivid flowers.

Features Lift Near Transport Private Terrace Ensuite Bathroom Pool Communal

Furniture Fully Furnished