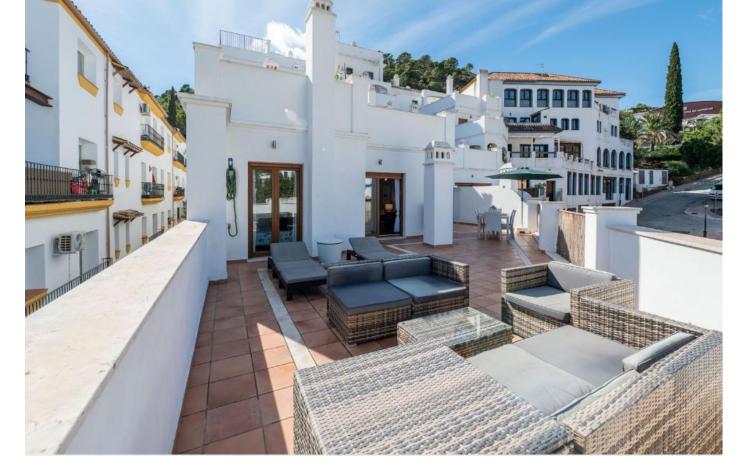

Discover this charming 3-bedroom, 2-bathroom apartment in the peaceful village of Benahavís. Located in the charming Silva Building, this property features a spacious terrace with stunning panoramic views of the mountains, perfect for enjoying the Andalusian climate. The apartment has a bright and cozy design with well-distributed spaces, ensuring comfort and functionality. Enjoy the tranquility of the area while being just minutes from restaurants, shops, and outdoor activities. Benahavis village is well situated for walking enthusiasts. Just an evening stroll around the village and through the gardens is a treat. For the more adventurous there are several walks down towards the river gorge area – these are on good paths and offer some fantastic views. If you google Benahavis river walk, you will find information on the famous local attraction for the daring and intrepid. The resorts of Marbella and Puerto Banus are only short drives away and offer a multitude of beach, shopping, dining and entertainment options. Its is also well situated for travel to other towns and attractions. The nearest beach resort. It is an easy 15-minute drive from the apartment, and you can park free right on the beach front. There is several beachfront cafes and restaurants to suit a variety of tastes and budgets. The town of San Pedro is well worth a wander around and has plentiful bars, cafes and shops. Estepona is around 30 minutes from the apartment and is worth visiting. The beach is fabulous here. Estepona is famous for its old town with a myriad of streets all festooned with vivid flowers.

Features Lift Near Transport Private Terrace Ensuite Bathroom Pool Communal

Furniture Fully Furnished