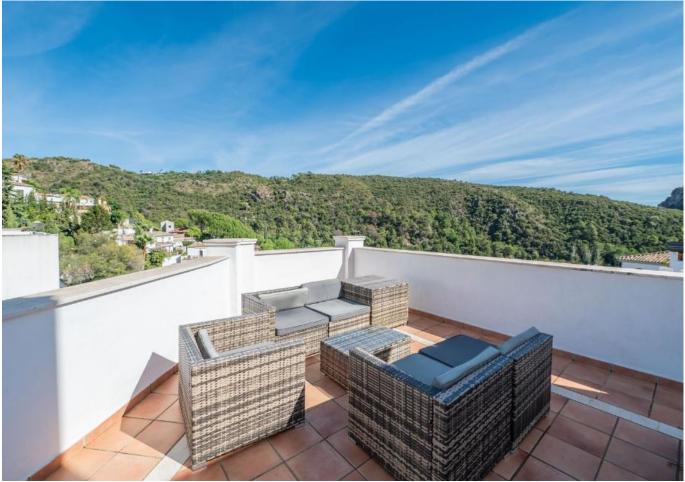

Discover this charming 3-bedroom, 2-bathroom apartment in the peaceful village of Benahavís. Located in the charming Silva Building, this property features a spacious terrace with stunning panoramic views of the mountains, perfect for enjoying the Andalusian climate. The apartment has a bright and cozy design with well-distributed spaces, ensuring comfort and functionality. Enjoy the tranquility of the area while being just minutes from restaurants, shops, and outdoor activities. Benahavis village is well situated for walking enthusiasts. Just an evening stroll around the village and through the gardens is a treat. For the more adventurous there are several walks down towards the river gorge area – these are on good paths and offer some fantastic views. If you google Benahavis river walk, you will find information on the famous local attraction for the daring and intrepid. The resorts of Marbella and Puerto Banus are only short drives away and offer a multitude of beach, shopping, dining and entertainment options. Its is also well situated for travel to other towns and attractions. The nearest beach resort. It is an easy 15-minute drive from the apartment, and you can park free right on the beach front. There is several beachfront cafes and restaurants to suit a variety of tastes and budgets. The town of San Pedro is well worth a wander around and has plentiful bars, cafes and shops. Estepona is around 30 minutes from the apartment and is worth visiting. The beach is fabulous here. Estepona is famous for its old town with a myriad of streets all festooned with vivid flowers.

Setting Orientation Close To Shops South West Close To Town Close To Schools Climate Control Views Air Conditioning Mountain Panoramic Urban Street Kitchen Parking

Kitchen Partially Fitted

Parking Private Condition Excellent