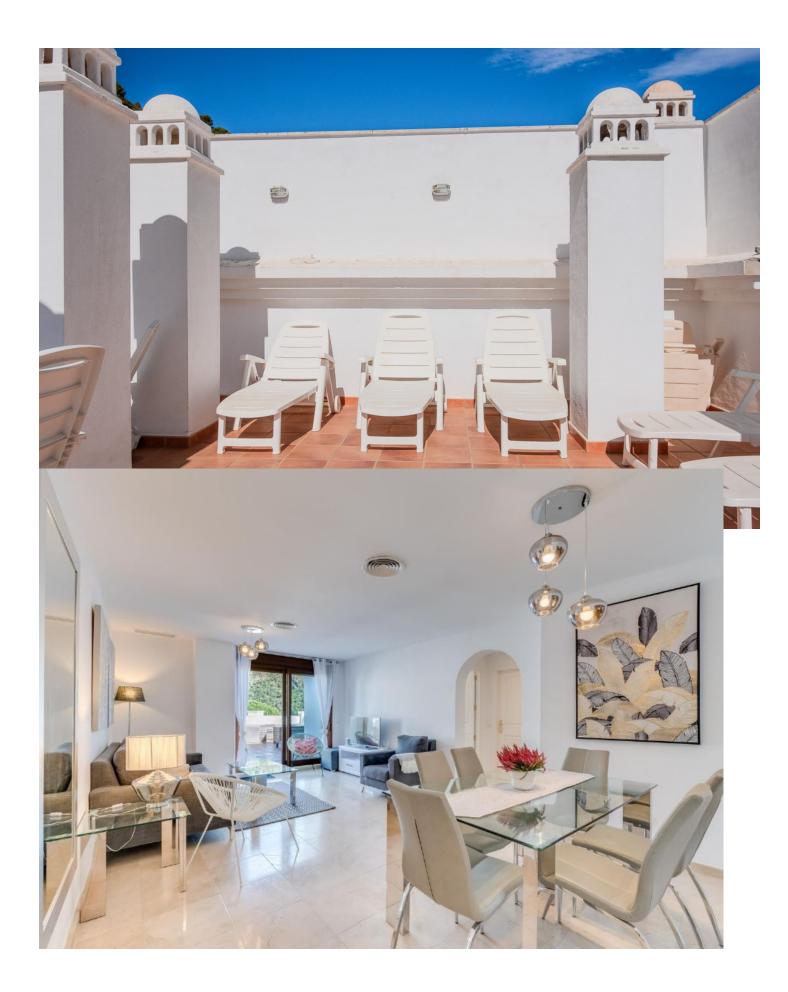

Discover this charming 3-bedroom, 2-bathroom apartment in the peaceful village of Benahavís. Located in the charming Silva Building, this property features a spacious terrace with stunning panoramic views of the mountains, perfect for enjoying the Andalusian climate. The apartment has a bright and cozy design with well-distributed spaces, ensuring comfort and functionality. Enjoy the tranquility of the area while being just minutes from restaurants, shops, and outdoor activities. Benahavis village is well situated for walking enthusiasts. Just an evening stroll around the village and through the gardens is a treat. For the more adventurous there are several walks down towards the river gorge area – these are on good paths and offer some fantastic views. If you google Benahavis river walk, you will find information on the famous local attraction for the daring and intrepid. The resorts of Marbella and Puerto Banus are only short drives away and offer a multitude of beach, shopping, dining and entertainment options. Its is also well situated for travel to other towns and attractions. The nearest beach resort. It is an easy 15-minute drive from the apartment, and you can park free right on the beach front. There is several beachfront cafes and restaurants to suit a variety of tastes and budgets. The town of San Pedro is well worth a wander around and has plentiful bars, cafes and shops. Estepona is around 30 minutes from the apartment and is worth visiting. The beach is fabulous here. Estepona is famous for its old town with a myriad of streets all festooned with vivid flowers.

Features Lift Near Transport Private Terrace Ensuite Bathroom Pool Communal

Furniture Fully Furnished