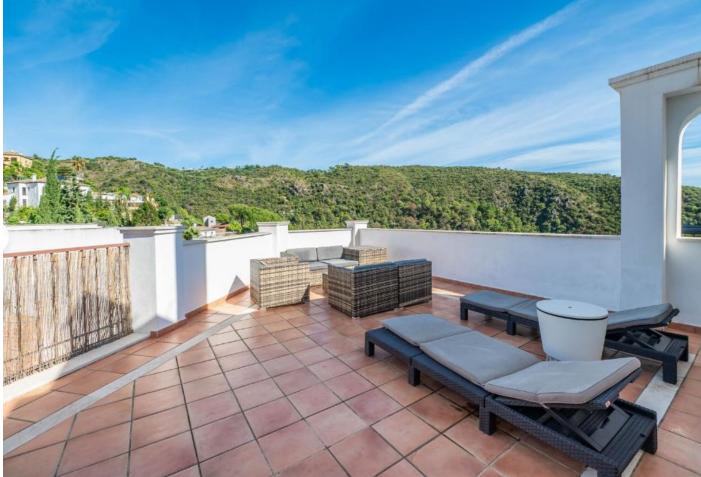

Discover this charming 3-bedroom, 2-bathroom apartment in the peaceful village of Benahavís. Located in the charming Silva Building, this property features a spacious terrace with stunning panoramic views of the mountains, perfect for enjoying the Andalusian climate. The apartment has a bright and cozy design with well-distributed spaces, ensuring comfort and functionality. Enjoy the tranquility of the area while being just minutes from restaurants, shops, and outdoor activities. Benahavis village is well situated for walking enthusiasts. Just an evening stroll around the village and through the gardens is a treat. For the more adventurous there are several walks down towards the river gorge area – these are on good paths and offer some fantastic views. If you google Benahavis river walk, you will find information on the famous local attraction for the daring and intrepid. The resorts of Marbella and Puerto Banus are only short drives away and offer a multitude of beach, shopping, dining and entertainment options. Its is also well situated for travel to other towns and attractions. The nearest beach resort. It is an easy 15-minute drive from the apartment, and you can park free right on the beach front. There is several beachfront cafes and restaurants to suit a variety of tastes and budgets. The town of San Pedro is well worth a wander around and has plentiful bars, cafes and shops. Estepona is around 30 minutes from the apartment and is worth visiting. The beach is fabulous here. Estepona is famous for its old town with a myriad of streets all festooned with vivid flowers.

Setting Orientation Close To Shops South West Close To Town Close To Schools Climate Control Views Air Conditioning Mountain Panoramic Urban Street Kitchen Parking

Kitchen Partially Fitted

Parking Private Condition Excellent