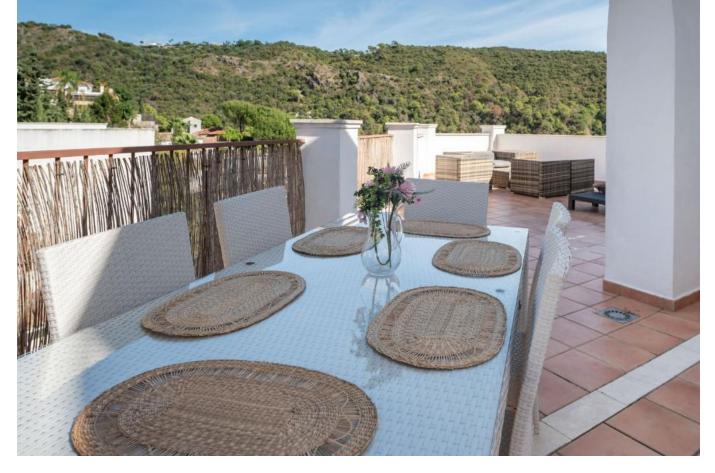

Discover this charming 3-bedroom, 2-bathroom apartment in the peaceful village of Benahavís. Located in the charming Silva Building, this property features a spacious terrace with stunning panoramic views of the mountains, perfect for enjoying the Andalusian climate. The apartment has a bright and cozy design with well-distributed spaces, ensuring comfort and functionality. Enjoy the tranquility of the area while being just minutes from restaurants, shops, and outdoor activities. Benahavis village is well situated for walking enthusiasts. Just an evening stroll around the village and through the gardens is a treat. For the more adventurous there are several walks down towards the river gorge area – these are on good paths and offer some fantastic views. If you google Benahavis river walk, you will find information on the famous local attraction for the daring and intrepid. The resorts of Marbella and Puerto Banus are only short drives away and offer a multitude of beach, shopping, dining and entertainment options. Its is also well situated for travel to other towns and attractions. The nearest beach resort. It is an easy 15-minute drive from the apartment, and you can park free right on the beach front. There is several beachfront cafes and restaurants to suit a variety of tastes and budgets. The town of San Pedro is well worth a wander around and has plentiful bars, cafes and shops. Estepona is around 30 minutes from the apartment and is worth visiting. The beach is fabulous here. Estepona is famous for its old town with a myriad of streets all festooned with vivid flowers.

Features Lift Near Transport Private Terrace Ensuite Bathroom Pool Communal

Furniture Fully Furnished