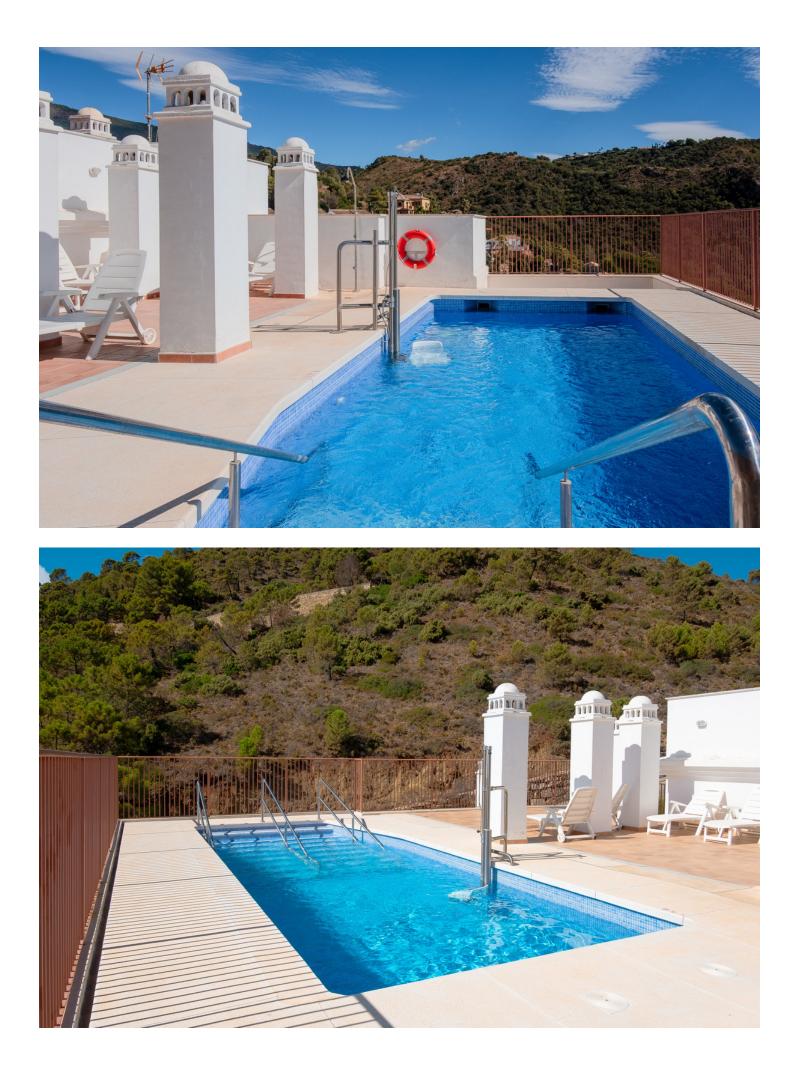

Features Lift Near Transport Private Terrace Ensuite Bathroom Pool Communal

Furniture Fully Furnished