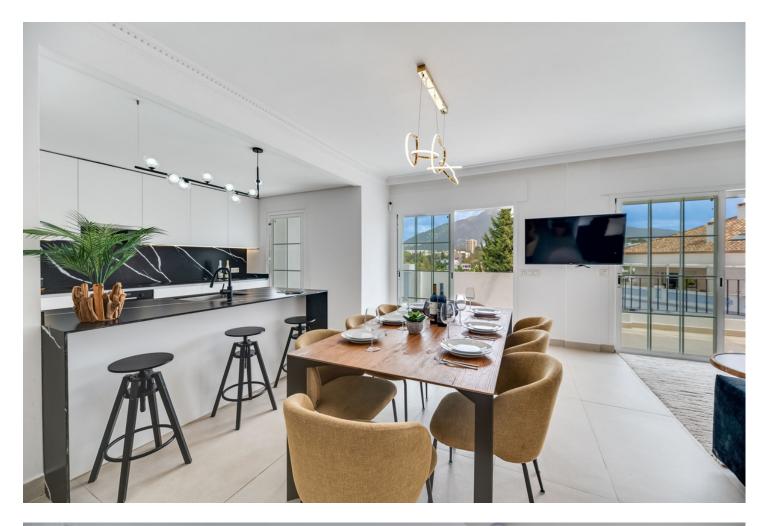

AVAILABLE UNTIL APRIL 2025 for 4.000 per month Welcome to this inviting four-bedroom apartment , in Las Lolas, Nueva Andalucia. Located in a highly sought-after, secure development, this apartment offers the perfect combination of convenience and relaxation. Just a short walk from Centro Plaza, you'll find an excellent selection of restaurants, cafes, and bars. Puerto Banus is only a kilometer away, where you can enjoy a lively atmosphere with high-end dining, shopping, and vibrant nightlife. Inside, the apartment is equipped with all the amenities you need for a comfortable stay, including air conditioning, a fully equipped kitchen with modern appliances, and in-unit laundry facilities. The spacious lounge area features a PTV on an Amazon Firestick and high-speed Wi-Fi for your entertainment. Residents can also enjoy the communal pool, a great spot to unwind. Please be mindful of the pool hours and rules to maintain a peaceful environment for all. Las Lolas is known for its peaceful setting, making it an ideal retreat. We kindly ask guests to respect the quiet nature of the community—this is not a suitable location for large gatherings or events. The nearby neighborhoods of La Campana and Aloha offer a variety of dining options, all within easy walking distance. Golf enthusiasts will appreciate the numerous courses close by. Don't miss the vibrant Spanish market every Saturday morning, starting at Centro Plaza and continuing past the historic bullring.