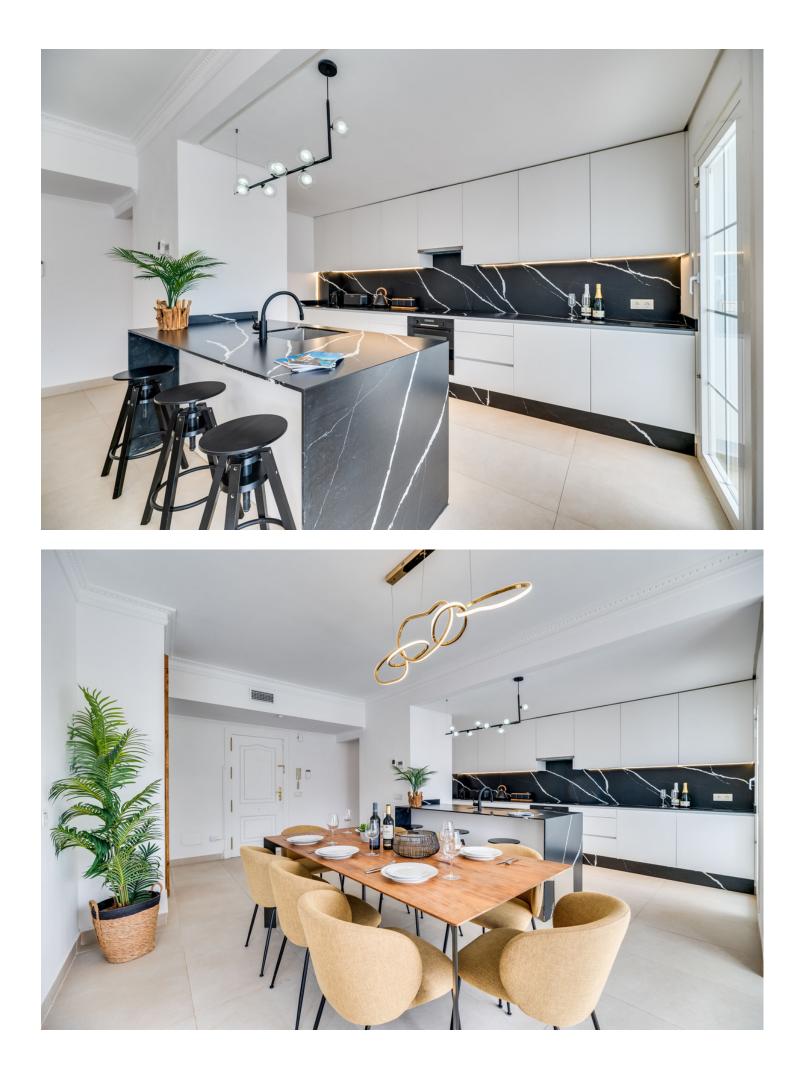

AVAILABLE UNTIL APRIL 2025 for 4.000 per month Welcome to this inviting four-bedroom apartment , in Las Lolas, Nueva Andalucia. Located in a highly sought-after, secure development, this apartment offers the perfect combination of convenience and relaxation. Just a short walk from Centro Plaza, you'll find an excellent selection of restaurants, cafes, and bars. Puerto Banus is only a kilometer away, where you can enjoy a lively atmosphere with high-end dining, shopping, and vibrant nightlife. Inside, the apartment is equipped with all the amenities you need for a comfortable stay, including air conditioning, a fully equipped kitchen with modern appliances, and in-unit laundry facilities. The spacious lounge area features a PTV on an Amazon Firestick and high-speed Wi-Fi for your entertainment. Residents can also enjoy the communal pool, a great spot to unwind. Please be mindful of the pool hours and rules to maintain a peaceful environment for all. Las Lolas is known for its peaceful setting, making it an ideal retreat. We kindly ask guests to respect the quiet nature of the community—this is not a suitable location for large gatherings or events. The nearby neighborhoods of La Campana and Aloha offer a variety of dining options, all within easy walking distance. Golf enthusiasts will appreciate the numerous courses close by. Don't miss the vibrant Spanish market every Saturday morning, starting at Centro Plaza and continuing past the historic bullring.