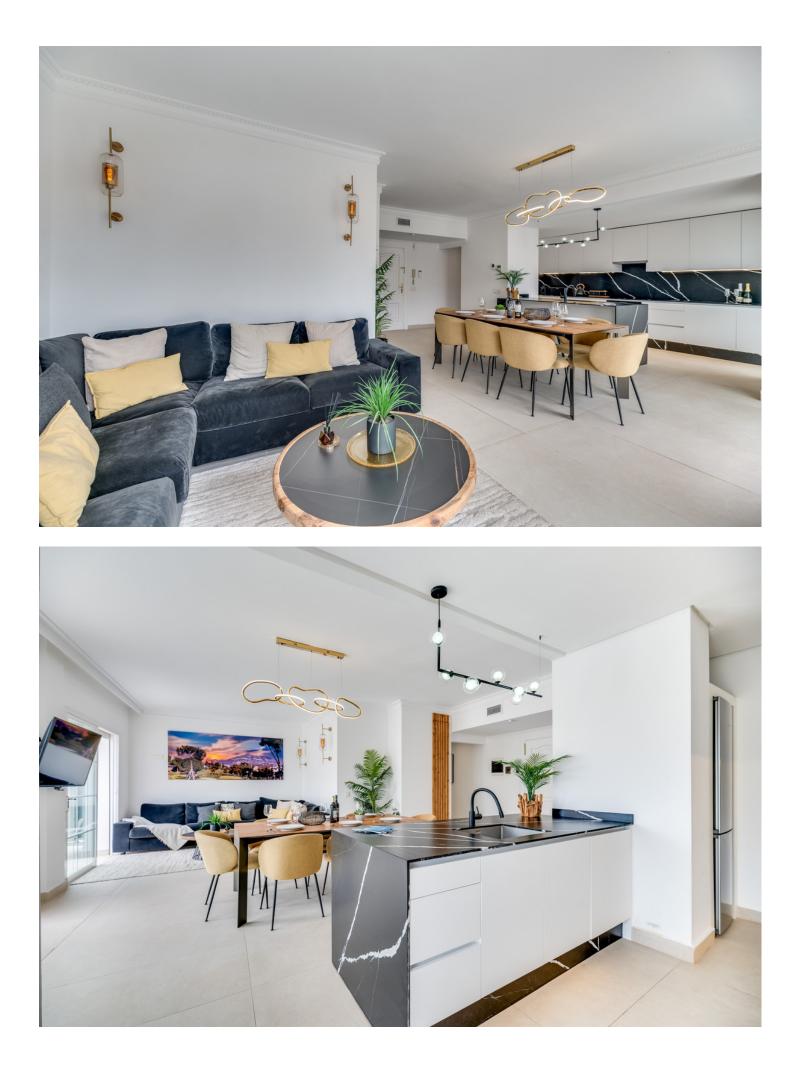

AVAILABLE UNTIL APRIL 2025 for 4.000 per month Welcome to this inviting four-bedroom apartment , in Las Lolas, Nueva Andalucia. Located in a highly sought-after, secure development, this apartment offers the perfect combination of convenience and relaxation. Just a short walk from Centro Plaza, you'll find an excellent selection of restaurants, cafes, and bars. Puerto Banus is only a kilometer away, where you can enjoy a lively atmosphere with high-end dining, shopping, and vibrant nightlife. Inside, the apartment is equipped with all the amenities you need for a comfortable stay, including air conditioning, a fully equipped kitchen with modern appliances, and in-unit laundry facilities. The spacious lounge area features a PTV on an Amazon Firestick and high-speed Wi-Fi for your entertainment. Residents can also enjoy the communal pool, a great spot to unwind. Please be mindful of the pool hours and rules to maintain a peaceful environment for all. Las Lolas is known for its peaceful setting, making it an ideal retreat. We kindly ask guests to respect the quiet nature of the community—this is not a suitable location for large gatherings or events. The nearby neighborhoods of La Campana and Aloha offer a variety of dining options, all within easy walking distance. Golf enthusiasts will appreciate the numerous courses close by. Don't miss the vibrant Spanish market every Saturday morning, starting at Centro Plaza and continuing past the historic bullring.