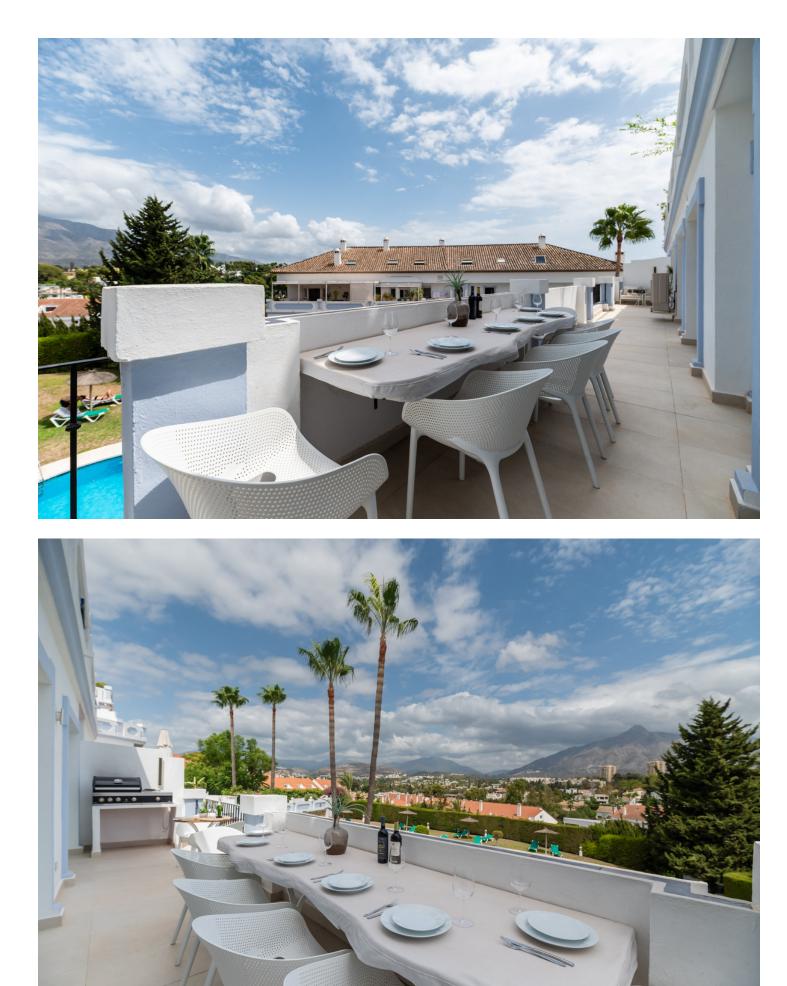

AVAILABLE UNTIL APRIL 2025 for 4.000 per month Welcome to this inviting four-bedroom apartment , in Las Lolas, Nueva Andalucia. Located in a highly sought-after, secure development, this apartment offers the perfect combination of convenience and relaxation. Just a short walk from Centro Plaza, you'll find an excellent selection of restaurants, cafes, and bars. Puerto Banus is only a kilometer away, where you can enjoy a lively atmosphere with high-end dining, shopping, and vibrant nightlife. Inside, the apartment is equipped with all the amenities you need for a comfortable stay, including air conditioning, a fully equipped kitchen with modern appliances, and in-unit laundry facilities. The spacious lounge area features a PTV on an Amazon Firestick and high-speed Wi-Fi for your entertainment. Residents can also enjoy the communal pool, a great spot to unwind. Please be mindful of the pool hours and rules to maintain a peaceful environment for all. Las Lolas is known for its peaceful setting, making it an ideal retreat. We kindly ask guests to respect the quiet nature of the community—this is not a suitable location for large gatherings or events. The nearby neighborhoods of La Campana and Aloha offer a variety of dining options, all within easy walking distance. Golf enthusiasts will appreciate the numerous courses close by. Don't miss the vibrant Spanish market every Saturday morning, starting at Centro Plaza and continuing past the historic bullring.