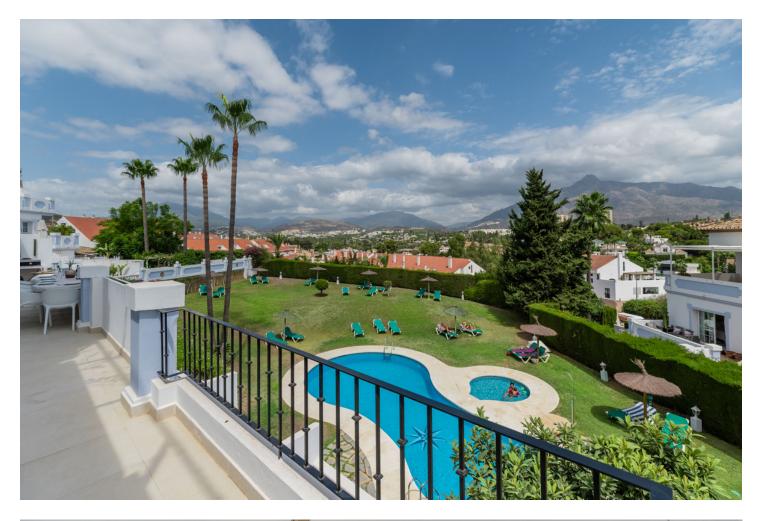

AVAILABLE UNTIL APRIL 2025 for 4.000 per month Welcome to this inviting four-bedroom apartment , in Las Lolas, Nueva Andalucia. Located in a highly sought-after, secure development, this apartment offers the perfect combination of convenience and relaxation. Just a short walk from Centro Plaza, you'll find an excellent selection of restaurants, cafes, and bars. Puerto Banus is only a kilometer away, where you can enjoy a lively atmosphere with high-end dining, shopping, and vibrant nightlife. Inside, the apartment is equipped with all the amenities you need for a comfortable stay, including air conditioning, a fully equipped kitchen with modern appliances, and in-unit laundry facilities. The spacious lounge area features a PTV on an Amazon Firestick and high-speed Wi-Fi for your entertainment. Residents can also enjoy the communal pool, a great spot to unwind. Please be mindful of the pool hours and rules to maintain a peaceful environment for all. Las Lolas is known for its peaceful setting, making it an ideal retreat. We kindly ask guests to respect the quiet nature of the community—this is not a suitable location for large gatherings or events. The nearby neighborhoods of La Campana and Aloha offer a variety of dining options, all within easy walking distance. Golf enthusiasts will appreciate the numerous courses close by. Don't miss the vibrant Spanish market every Saturday morning, starting at Centro Plaza and continuing past the historic bullring.