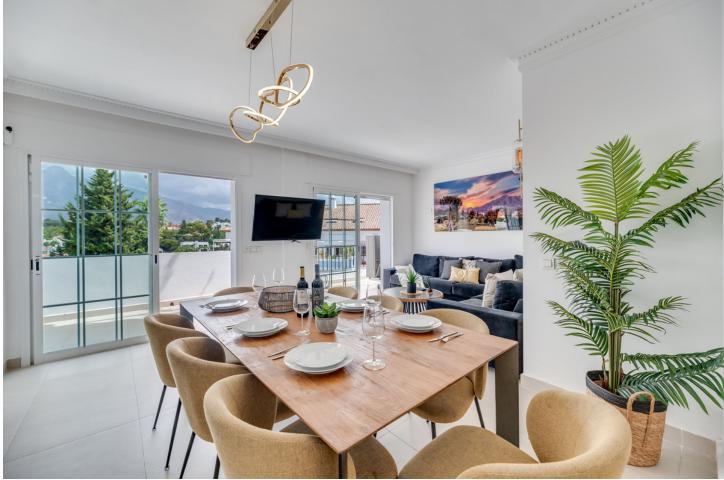

AVAILABLE UNTIL APRIL 2025 for 4.000 per month Welcome to this inviting four-bedroom apartment , in Las Lolas, Nueva Andalucia. Located in a highly sought-after, secure development, this apartment offers the perfect combination of convenience and relaxation. Just a short walk from Centro Plaza, you'll find an excellent selection of restaurants, cafes, and bars. Puerto Banus is only a kilometer away, where you can enjoy a lively atmosphere with high-end dining, shopping, and vibrant nightlife. Inside, the apartment is equipped with all the amenities you need for a comfortable stay, including air conditioning, a fully equipped kitchen with modern appliances, and in-unit laundry facilities. The spacious lounge area features a PTV on an Amazon Firestick and high-speed Wi-Fi for your entertainment. Residents can also enjoy the communal pool, a great spot to unwind. Please be mindful of the pool hours and rules to maintain a peaceful environment for all. Las Lolas is known for its peaceful setting, making it an ideal retreat. We kindly ask guests to respect the quiet nature of the community—this is not a suitable location for large gatherings or events. The nearby neighborhoods of La Campana and Aloha offer a variety of dining options, all within easy walking distance. Golf enthusiasts will appreciate the numerous courses close by. Don't miss the vibrant Spanish market every Saturday morning, starting at Centro Plaza and continuing past the historic bullring.