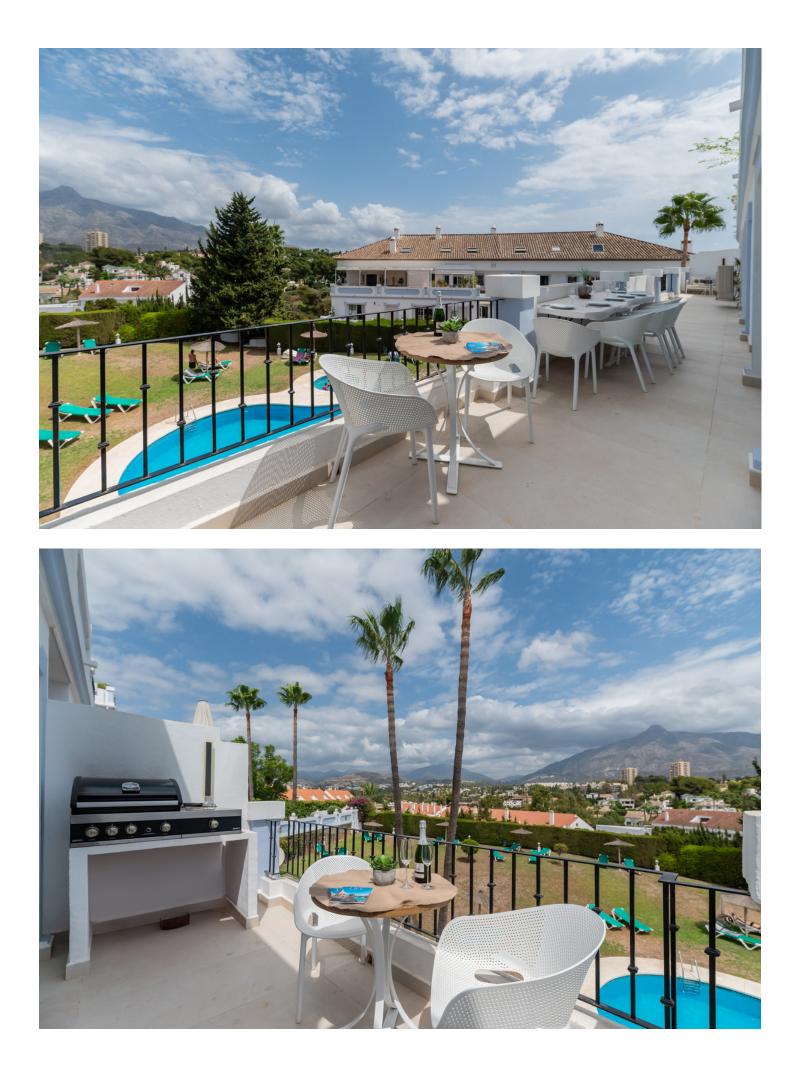

AVAILABLE UNTIL APRIL 2025 for 4.000 per month Welcome to this inviting four-bedroom apartment , in Las Lolas, Nueva Andalucia. Located in a highly sought-after, secure development, this apartment offers the perfect combination of convenience and relaxation. Just a short walk from Centro Plaza, you'll find an excellent selection of restaurants, cafes, and bars. Puerto Banus is only a kilometer away, where you can enjoy a lively atmosphere with high-end dining, shopping, and vibrant nightlife. Inside, the apartment is equipped with all the amenities you need for a comfortable stay, including air conditioning, a fully equipped kitchen with modern appliances, and in-unit laundry facilities. The spacious lounge area features a PTV on an Amazon Firestick and high-speed Wi-Fi for your entertainment. Residents can also enjoy the communal pool, a great spot to unwind. Please be mindful of the pool hours and rules to maintain a peaceful environment for all. Las Lolas is known for its peaceful setting, making it an ideal retreat. We kindly ask guests to respect the quiet nature of the community—this is not a suitable location for large gatherings or events. The nearby neighborhoods of La Campana and Aloha offer a variety of dining options, all within easy walking distance. Golf enthusiasts will appreciate the numerous courses close by. Don't miss the vibrant Spanish market every Saturday morning, starting at Centro Plaza and continuing past the historic bullring.