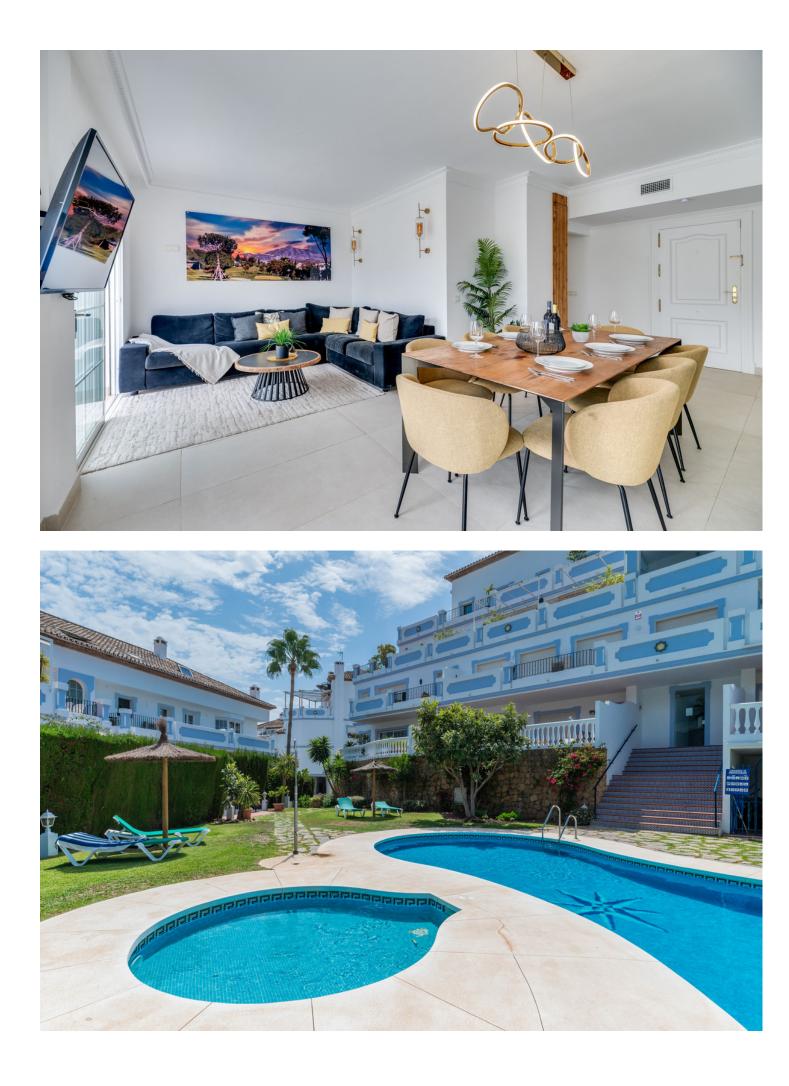

AVAILABLE UNTIL APRIL 2025 for 4.000 per month Welcome to this inviting four-bedroom apartment , in Las Lolas, Nueva Andalucia. Located in a highly sought-after, secure development, this apartment offers the perfect combination of convenience and relaxation. Just a short walk from Centro Plaza, you'll find an excellent selection of restaurants, cafes, and bars. Puerto Banus is only a kilometer away, where you can enjoy a lively atmosphere with high-end dining, shopping, and vibrant nightlife. Inside, the apartment is equipped with all the amenities you need for a comfortable stay, including air conditioning, a fully equipped kitchen with modern appliances, and in-unit laundry facilities. The spacious lounge area features a PTV on an Amazon Firestick and high-speed Wi-Fi for your entertainment. Residents can also enjoy the communal pool, a great spot to unwind. Please be mindful of the pool hours and rules to maintain a peaceful environment for all. Las Lolas is known for its peaceful setting, making it an ideal retreat. We kindly ask guests to respect the quiet nature of the community—this is not a suitable location for large gatherings or events. The nearby neighborhoods of La Campana and Aloha offer a variety of dining options, all within easy walking distance. Golf enthusiasts will appreciate the numerous courses close by. Don't miss the vibrant Spanish market every Saturday morning, starting at Centro Plaza and continuing past the historic bullring.