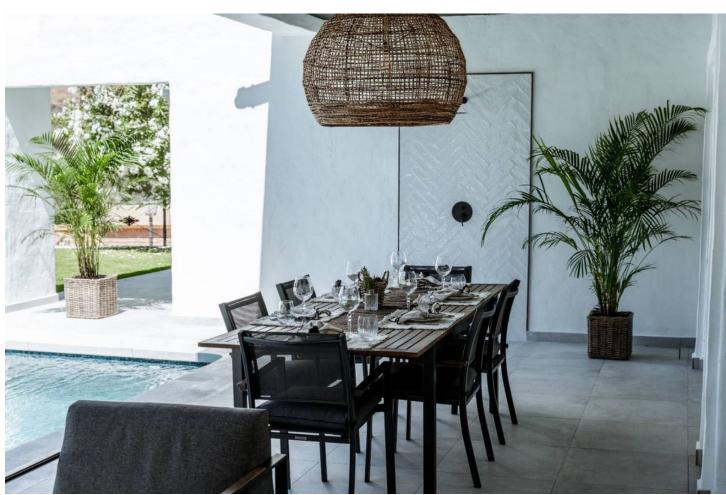

## Short Term Rental - House - Benahavís 7.000€ / Week

www.mibgroup.es +34 662 58 96 58 info@mibgroup.es

Ref.-ID: MIBGR4875979 Benahavís House

5

5

406 m2

1018 m<sup>2</sup>

Experience the refined comfort of this beautifully renovated villa, nestled in the peaceful and exclusive El Paraíso Alto area, surrounded by prestigious golf courses. Prime Location: This villa is located on a quiet cul-de-sac, providing exceptional tranquility and privacy. It's just a 15-minute drive to Puerto Banús and under 10 minutes to the nearest beach, as well as Benahavis, known for its delightful restaurants and bars. Interior Spaces: The villa boasts five spacious bedrooms, each with its own en-suite bathroom, ensuring privacy for every resident. The expansive open-plan kitchen, featuring Samsung and Bosch appliances, is perfect for those who love to cook. The bright living room is designed for a warm and inviting atmosphere. Additional Amenities: A well-equipped laundry room adds convenience to your daily life. The villa also includes ample storage and built-in wardrobes, enhancing the airy feel throughout the home. Outdoor Areas: Relax in the lovely patio, ideal for outdoor leisure, or take a refreshing dip in the 10-meter pool, which also has a heating option. Adjacent to the pool, there's a cozy lounge and dining area perfect for gatherings with family and friends. The stylish outdoor kitchen is a dream for barbecue enthusiasts. Garden and Views: The garden is a vibrant oasis, featuring year-round blooming flowers that create a colorful backdrop. The second floor offers sea views, while a spacious terrace provides plenty of room to unwind and take in the scenery. Sun and Privacy: This villa offers a perfect lifestyle, allowing you to bask in the sun and enjoy privacy throughout the day in a beautiful setting.