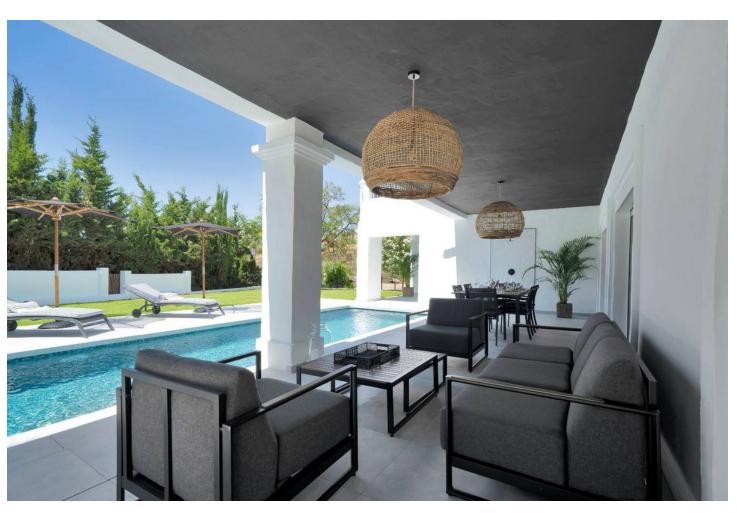

## Short Term Rental - House - Benahavís 7.000€ / Week

www.mibgroup.es +34 662 58 96 58 info@mibgroup.es

Ref.-ID: MIBGR4875979 Benahavís House

5

5

406 m2

1018 m<sup>2</sup>

Experience the refined comfort of this beautifully renovated villa, nestled in the peaceful and exclusive El Paraíso Alto area, surrounded by prestigious golf courses. Prime Location: This villa is located on a quiet cul-de-sac, providing exceptional tranquility and privacy. It's just a 15-minute drive to Puerto Banús and under 10 minutes to the nearest beach, as well as Benahavis, known for its delightful restaurants and bars. Interior Spaces: The villa boasts five spacious bedrooms, each with its own en-suite bathroom, ensuring privacy for every resident. The expansive open-plan kitchen, featuring Samsung and Bosch appliances, is perfect for those who love to cook. The bright living room is designed for a warm and inviting atmosphere. Additional Amenities: A well-equipped laundry room adds convenience to your daily life. The villa also includes ample storage and built-in wardrobes, enhancing the airy feel throughout the home. Outdoor Areas: Relax in the lovely patio, ideal for outdoor leisure, or take a refreshing dip in the 10-meter pool, which also has a heating option. Adjacent to the pool, there's a cozy lounge and dining area perfect for gatherings with family and friends. The stylish outdoor kitchen is a dream for barbecue enthusiasts. Garden and Views: The garden is a vibrant oasis, featuring year-round blooming flowers that create a colorful backdrop. The second floor offers sea views, while a spacious terrace provides plenty of room to unwind and take in the scenery. Sun and Privacy: This villa offers a perfect lifestyle, allowing you to bask in the sun and enjoy privacy throughout the day in a beautiful setting.