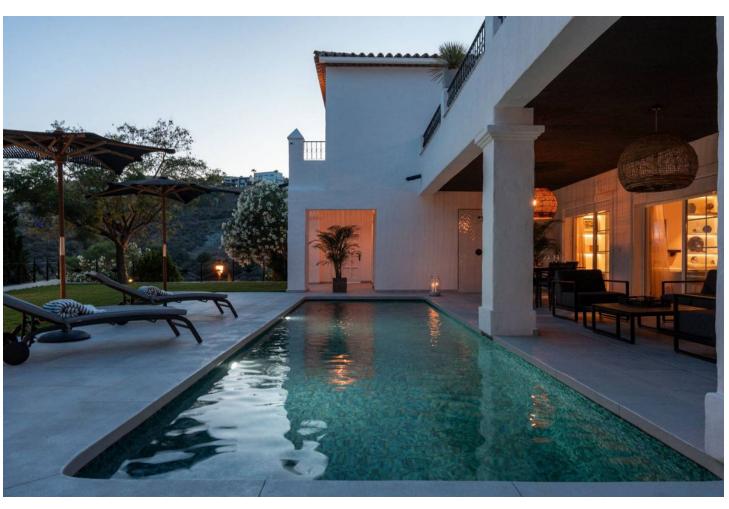

## Short Term Rental - House - Benahavís 7.000€ / Week

www.mibgroup.es +34 662 58 96 58 info@mibgroup.es

Ref.-ID: MIBGR4875979 Benahavís House

5

5

406 m2

1018 m<sup>2</sup>

Experience the refined comfort of this beautifully renovated villa, nestled in the peaceful and exclusive El Paraíso Alto area, surrounded by prestigious golf courses. Prime Location: This villa is located on a quiet cul-de-sac, providing exceptional tranquility and privacy. It's just a 15-minute drive to Puerto Banús and under 10 minutes to the nearest beach, as well as Benahavis, known for its delightful restaurants and bars. Interior Spaces: The villa boasts five spacious bedrooms, each with its own en-suite bathroom, ensuring privacy for every resident. The expansive open-plan kitchen, featuring Samsung and Bosch appliances, is perfect for those who love to cook. The bright living room is designed for a warm and inviting atmosphere. Additional Amenities: A well-equipped laundry room adds convenience to your daily life. The villa also includes ample storage and built-in wardrobes, enhancing the airy feel throughout the home. Outdoor Areas: Relax in the lovely patio, ideal for outdoor leisure, or take a refreshing dip in the 10-meter pool, which also has a heating option. Adjacent to the pool, there's a cozy lounge and dining area perfect for gatherings with family and friends. The stylish outdoor kitchen is a dream for barbecue enthusiasts. Garden and Views: The garden is a vibrant oasis, featuring year-round blooming flowers that create a colorful backdrop. The second floor offers sea views, while a spacious terrace provides plenty of room to unwind and take in the scenery. Sun and Privacy: This villa offers a perfect lifestyle, allowing you to bask in the sun and enjoy privacy throughout the day in a beautiful setting.