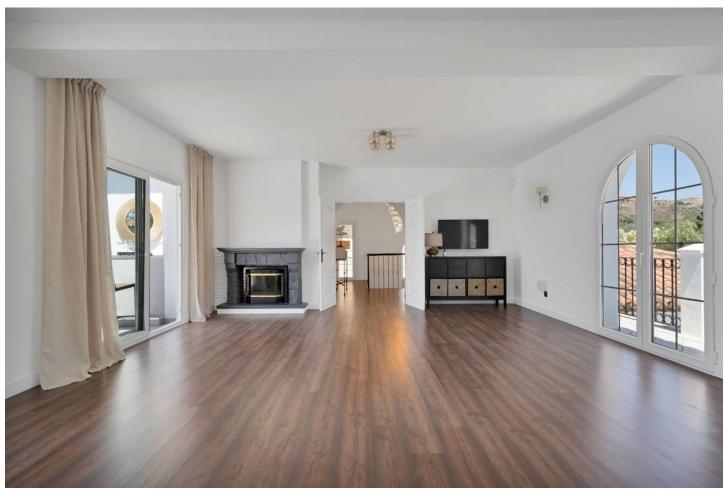

## Short Term Rental - House - Benahavís 7.000€ / Week

www.mibgroup.es +34 662 58 96 58 info@mibgroup.es

Ref.-ID: MIBGR4875979 Benahavís House

5

5

406 m2

1018 m<sup>2</sup>

Experience the refined comfort of this beautifully renovated villa, nestled in the peaceful and exclusive El Paraíso Alto area, surrounded by prestigious golf courses. Prime Location: This villa is located on a quiet cul-de-sac, providing exceptional tranquility and privacy. It's just a 15-minute drive to Puerto Banús and under 10 minutes to the nearest beach, as well as Benahavis, known for its delightful restaurants and bars. Interior Spaces: The villa boasts five spacious bedrooms, each with its own en-suite bathroom, ensuring privacy for every resident. The expansive open-plan kitchen, featuring Samsung and Bosch appliances, is perfect for those who love to cook. The bright living room is designed for a warm and inviting atmosphere. Additional Amenities: A well-equipped laundry room adds convenience to your daily life. The villa also includes ample storage and built-in wardrobes, enhancing the airy feel throughout the home. Outdoor Areas: Relax in the lovely patio, ideal for outdoor leisure, or take a refreshing dip in the 10-meter pool, which also has a heating option. Adjacent to the pool, there's a cozy lounge and dining area perfect for gatherings with family and friends. The stylish outdoor kitchen is a dream for barbecue enthusiasts. Garden and Views: The garden is a vibrant oasis, featuring year-round blooming flowers that create a colorful backdrop. The second floor offers sea views, while a spacious terrace provides plenty of room to unwind and take in the scenery. Sun and Privacy: This villa offers a perfect lifestyle, allowing you to bask in the sun and enjoy privacy throughout the day in a beautiful setting.