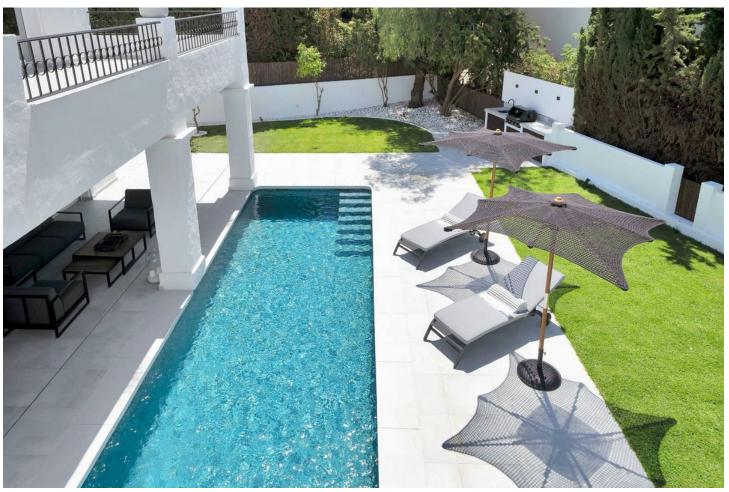

## Short Term Rental - House - Benahavís 7.000€ / Week

www.mibgroup.es +34 662 58 96 58 info@mibgroup.es

Ref.-ID: MIBGR4875979 Benahavís House

5

5

406 m2

1018 m<sup>2</sup>

Experience the refined comfort of this beautifully renovated villa, nestled in the peaceful and exclusive El Paraíso Alto area, surrounded by prestigious golf courses. Prime Location: This villa is located on a quiet cul-de-sac, providing exceptional tranquility and privacy. It's just a 15-minute drive to Puerto Banús and under 10 minutes to the nearest beach, as well as Benahavis, known for its delightful restaurants and bars. Interior Spaces: The villa boasts five spacious bedrooms, each with its own en-suite bathroom, ensuring privacy for every resident. The expansive open-plan kitchen, featuring Samsung and Bosch appliances, is perfect for those who love to cook. The bright living room is designed for a warm and inviting atmosphere. Additional Amenities: A well-equipped laundry room adds convenience to your daily life. The villa also includes ample storage and built-in wardrobes, enhancing the airy feel throughout the home. Outdoor Areas: Relax in the lovely patio, ideal for outdoor leisure, or take a refreshing dip in the 10-meter pool, which also has a heating option. Adjacent to the pool, there's a cozy lounge and dining area perfect for gatherings with family and friends. The stylish outdoor kitchen is a dream for barbecue enthusiasts. Garden and Views: The garden is a vibrant oasis, featuring year-round blooming flowers that create a colorful backdrop. The second floor offers sea views, while a spacious terrace provides plenty of room to unwind and take in the scenery. Sun and Privacy: This villa offers a perfect lifestyle, allowing you to bask in the sun and enjoy privacy throughout the day in a beautiful setting.