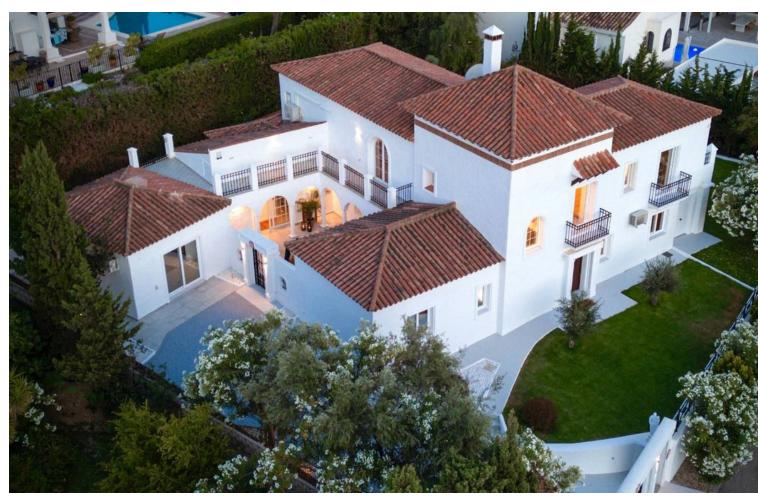

## Short Term Rental - House - Benahavís 7.000€ / Week

www.mibgroup.es +34 662 58 96 58 info@mibgroup.es

Ref.-ID: MIBGR4875979 Benahavís House

5

5

406 m2

1018 m<sup>2</sup>

Experience the refined comfort of this beautifully renovated villa, nestled in the peaceful and exclusive El Paraíso Alto area, surrounded by prestigious golf courses. Prime Location: This villa is located on a quiet cul-de-sac, providing exceptional tranquility and privacy. It's just a 15-minute drive to Puerto Banús and under 10 minutes to the nearest beach, as well as Benahavis, known for its delightful restaurants and bars. Interior Spaces: The villa boasts five spacious bedrooms, each with its own en-suite bathroom, ensuring privacy for every resident. The expansive open-plan kitchen, featuring Samsung and Bosch appliances, is perfect for those who love to cook. The bright living room is designed for a warm and inviting atmosphere. Additional Amenities: A well-equipped laundry room adds convenience to your daily life. The villa also includes ample storage and built-in wardrobes, enhancing the airy feel throughout the home. Outdoor Areas: Relax in the lovely patio, ideal for outdoor leisure, or take a refreshing dip in the 10-meter pool, which also has a heating option. Adjacent to the pool, there's a cozy lounge and dining area perfect for gatherings with family and friends. The stylish outdoor kitchen is a dream for barbecue enthusiasts. Garden and Views: The garden is a vibrant oasis, featuring year-round blooming flowers that create a colorful backdrop. The second floor offers sea views, while a spacious terrace provides plenty of room to unwind and take in the scenery. Sun and Privacy: This villa offers a perfect lifestyle, allowing you to bask in the sun and enjoy privacy throughout the day in a beautiful setting.