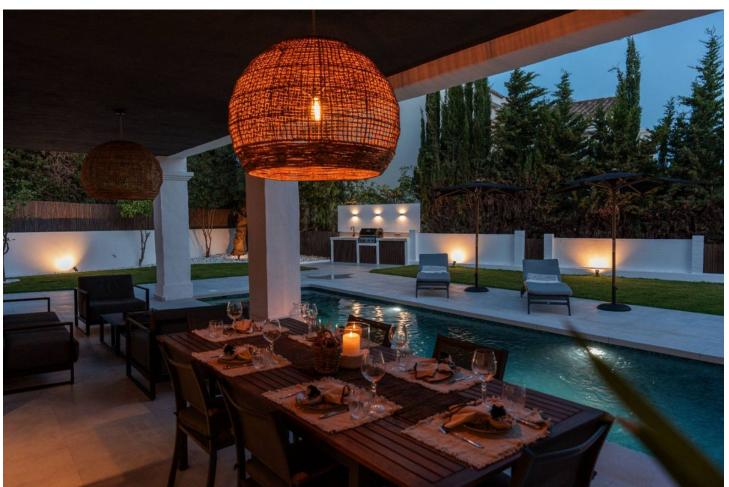

## Short Term Rental - House - Benahavís 7.000€ / Week

www.mibgroup.es +34 662 58 96 58 info@mibgroup.es

Ref.-ID: MIBGR4875979 Benahavís House

5

5

406 m2

1018 m<sup>2</sup>

Experience the refined comfort of this beautifully renovated villa, nestled in the peaceful and exclusive El Paraíso Alto area, surrounded by prestigious golf courses. Prime Location: This villa is located on a quiet cul-de-sac, providing exceptional tranquility and privacy. It's just a 15-minute drive to Puerto Banús and under 10 minutes to the nearest beach, as well as Benahavis, known for its delightful restaurants and bars. Interior Spaces: The villa boasts five spacious bedrooms, each with its own en-suite bathroom, ensuring privacy for every resident. The expansive open-plan kitchen, featuring Samsung and Bosch appliances, is perfect for those who love to cook. The bright living room is designed for a warm and inviting atmosphere. Additional Amenities: A well-equipped laundry room adds convenience to your daily life. The villa also includes ample storage and built-in wardrobes, enhancing the airy feel throughout the home. Outdoor Areas: Relax in the lovely patio, ideal for outdoor leisure, or take a refreshing dip in the 10-meter pool, which also has a heating option. Adjacent to the pool, there's a cozy lounge and dining area perfect for gatherings with family and friends. The stylish outdoor kitchen is a dream for barbecue enthusiasts. Garden and Views: The garden is a vibrant oasis, featuring year-round blooming flowers that create a colorful backdrop. The second floor offers sea views, while a spacious terrace provides plenty of room to unwind and take in the scenery. Sun and Privacy: This villa offers a perfect lifestyle, allowing you to bask in the sun and enjoy privacy throughout the day in a beautiful setting.