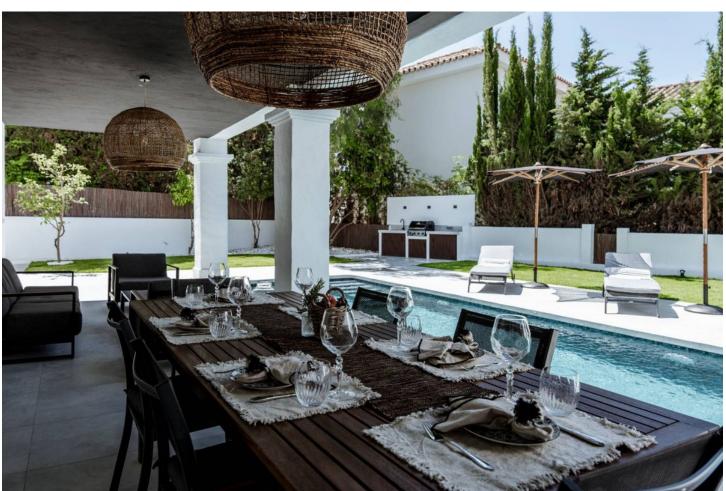

## Short Term Rental - House - Benahavís 7.000€ / Week

www.mibgroup.es +34 662 58 96 58 info@mibgroup.es

Ref.-ID: MIBGR4875979 Benahavís House

5

5

406 m2

1018 m<sup>2</sup>

Experience the refined comfort of this beautifully renovated villa, nestled in the peaceful and exclusive El Paraíso Alto area, surrounded by prestigious golf courses. Prime Location: This villa is located on a quiet cul-de-sac, providing exceptional tranquility and privacy. It's just a 15-minute drive to Puerto Banús and under 10 minutes to the nearest beach, as well as Benahavis, known for its delightful restaurants and bars. Interior Spaces: The villa boasts five spacious bedrooms, each with its own en-suite bathroom, ensuring privacy for every resident. The expansive open-plan kitchen, featuring Samsung and Bosch appliances, is perfect for those who love to cook. The bright living room is designed for a warm and inviting atmosphere. Additional Amenities: A well-equipped laundry room adds convenience to your daily life. The villa also includes ample storage and built-in wardrobes, enhancing the airy feel throughout the home. Outdoor Areas: Relax in the lovely patio, ideal for outdoor leisure, or take a refreshing dip in the 10-meter pool, which also has a heating option. Adjacent to the pool, there's a cozy lounge and dining area perfect for gatherings with family and friends. The stylish outdoor kitchen is a dream for barbecue enthusiasts. Garden and Views: The garden is a vibrant oasis, featuring year-round blooming flowers that create a colorful backdrop. The second floor offers sea views, while a spacious terrace provides plenty of room to unwind and take in the scenery. Sun and Privacy: This villa offers a perfect lifestyle, allowing you to bask in the sun and enjoy privacy throughout the day in a beautiful setting.