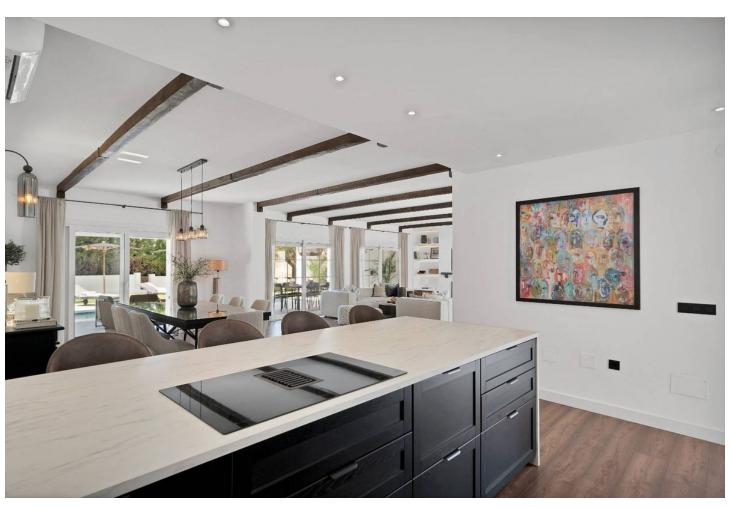

## Short Term Rental - House - Benahavís 7.000€ / Week

www.mibgroup.es +34 662 58 96 58 info@mibgroup.es

Ref.-ID: MIBGR4875979 Benahavís House

5

5

406 m2

1018 m<sup>2</sup>

Experience the refined comfort of this beautifully renovated villa, nestled in the peaceful and exclusive El Paraíso Alto area, surrounded by prestigious golf courses. Prime Location: This villa is located on a quiet cul-de-sac, providing exceptional tranquility and privacy. It's just a 15-minute drive to Puerto Banús and under 10 minutes to the nearest beach, as well as Benahavis, known for its delightful restaurants and bars. Interior Spaces: The villa boasts five spacious bedrooms, each with its own en-suite bathroom, ensuring privacy for every resident. The expansive open-plan kitchen, featuring Samsung and Bosch appliances, is perfect for those who love to cook. The bright living room is designed for a warm and inviting atmosphere. Additional Amenities: A well-equipped laundry room adds convenience to your daily life. The villa also includes ample storage and built-in wardrobes, enhancing the airy feel throughout the home. Outdoor Areas: Relax in the lovely patio, ideal for outdoor leisure, or take a refreshing dip in the 10-meter pool, which also has a heating option. Adjacent to the pool, there's a cozy lounge and dining area perfect for gatherings with family and friends. The stylish outdoor kitchen is a dream for barbecue enthusiasts. Garden and Views: The garden is a vibrant oasis, featuring year-round blooming flowers that create a colorful backdrop. The second floor offers sea views, while a spacious terrace provides plenty of room to unwind and take in the scenery. Sun and Privacy: This villa offers a perfect lifestyle, allowing you to bask in the sun and enjoy privacy throughout the day in a beautiful setting.