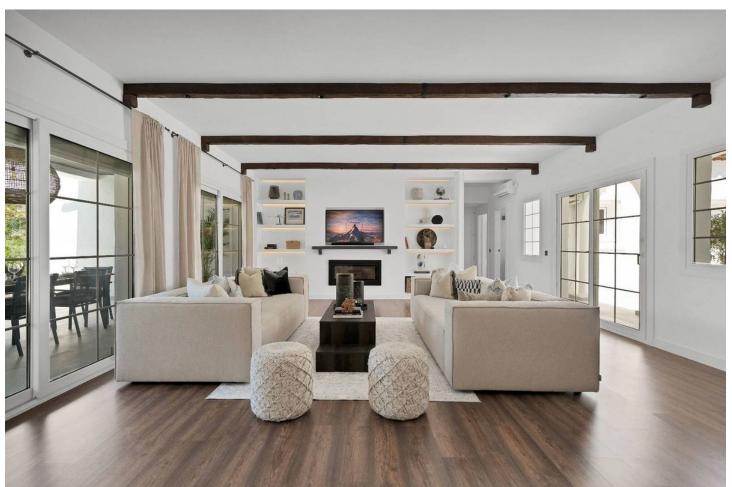

## Short Term Rental - House - Benahavís 7.000€ / Week

www.mibgroup.es +34 662 58 96 58 info@mibgroup.es

Ref.-ID: MIBGR4875979 Benahavís House

5

5

406 m2

1018 m<sup>2</sup>

Experience the refined comfort of this beautifully renovated villa, nestled in the peaceful and exclusive El Paraíso Alto area, surrounded by prestigious golf courses. Prime Location: This villa is located on a quiet cul-de-sac, providing exceptional tranquility and privacy. It's just a 15-minute drive to Puerto Banús and under 10 minutes to the nearest beach, as well as Benahavis, known for its delightful restaurants and bars. Interior Spaces: The villa boasts five spacious bedrooms, each with its own en-suite bathroom, ensuring privacy for every resident. The expansive open-plan kitchen, featuring Samsung and Bosch appliances, is perfect for those who love to cook. The bright living room is designed for a warm and inviting atmosphere. Additional Amenities: A well-equipped laundry room adds convenience to your daily life. The villa also includes ample storage and built-in wardrobes, enhancing the airy feel throughout the home. Outdoor Areas: Relax in the lovely patio, ideal for outdoor leisure, or take a refreshing dip in the 10-meter pool, which also has a heating option. Adjacent to the pool, there's a cozy lounge and dining area perfect for gatherings with family and friends. The stylish outdoor kitchen is a dream for barbecue enthusiasts. Garden and Views: The garden is a vibrant oasis, featuring year-round blooming flowers that create a colorful backdrop. The second floor offers sea views, while a spacious terrace provides plenty of room to unwind and take in the scenery. Sun and Privacy: This villa offers a perfect lifestyle, allowing you to bask in the sun and enjoy privacy throughout the day in a beautiful setting.