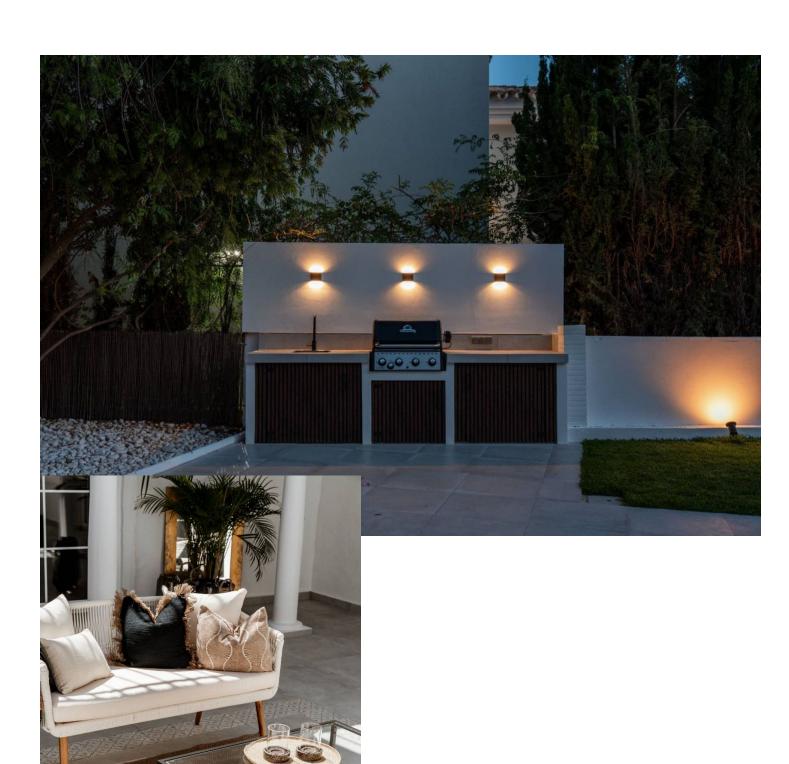

## Short Term Rental - House - Benahavís 7.000€ / Week

www.mibgroup.es +34 662 58 96 58 info@mibgroup.es

Ref.-ID: MIBGR4875979 Benahavís House

5

5

406 m2

1018 m<sup>2</sup>

Experience the refined comfort of this beautifully renovated villa, nestled in the peaceful and exclusive El Paraíso Alto area, surrounded by prestigious golf courses. Prime Location: This villa is located on a quiet cul-de-sac, providing exceptional tranquility and privacy. It's just a 15-minute drive to Puerto Banús and under 10 minutes to the nearest beach, as well as Benahavis, known for its delightful restaurants and bars. Interior Spaces: The villa boasts five spacious bedrooms, each with its own en-suite bathroom, ensuring privacy for every resident. The expansive open-plan kitchen, featuring Samsung and Bosch appliances, is perfect for those who love to cook. The bright living room is designed for a warm and inviting atmosphere. Additional Amenities: A well-equipped laundry room adds convenience to your daily life. The villa also includes ample storage and built-in wardrobes, enhancing the airy feel throughout the home. Outdoor Areas: Relax in the lovely patio, ideal for outdoor leisure, or take a refreshing dip in the 10-meter pool, which also has a heating option. Adjacent to the pool, there's a cozy lounge and dining area perfect for gatherings with family and friends. The stylish outdoor kitchen is a dream for barbecue enthusiasts. Garden and Views: The garden is a vibrant oasis, featuring year-round blooming flowers that create a colorful backdrop. The second floor offers sea views, while a spacious terrace provides plenty of room to unwind and take in the scenery. Sun and Privacy: This villa offers a perfect lifestyle, allowing you to bask in the sun and enjoy privacy throughout the day in a beautiful setting.