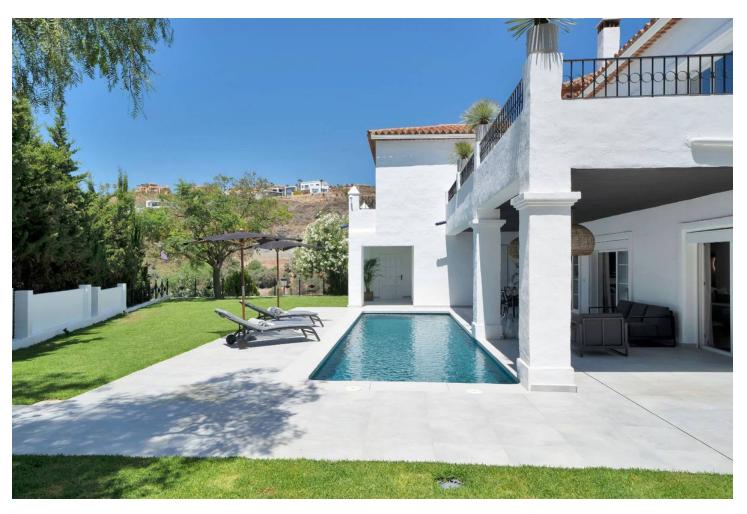

## Short Term Rental - House - Benahavís 7.000€ / Week

www.mibgroup.es +34 662 58 96 58 info@mibgroup.es

Ref.-ID: MIBGR4875979 Benahavís House

5

5

406 m2

1018 m<sup>2</sup>

Experience the refined comfort of this beautifully renovated villa, nestled in the peaceful and exclusive El Paraíso Alto area, surrounded by prestigious golf courses. Prime Location: This villa is located on a quiet cul-de-sac, providing exceptional tranquility and privacy. It's just a 15-minute drive to Puerto Banús and under 10 minutes to the nearest beach, as well as Benahavis, known for its delightful restaurants and bars. Interior Spaces: The villa boasts five spacious bedrooms, each with its own en-suite bathroom, ensuring privacy for every resident. The expansive open-plan kitchen, featuring Samsung and Bosch appliances, is perfect for those who love to cook. The bright living room is designed for a warm and inviting atmosphere. Additional Amenities: A well-equipped laundry room adds convenience to your daily life. The villa also includes ample storage and built-in wardrobes, enhancing the airy feel throughout the home. Outdoor Areas: Relax in the lovely patio, ideal for outdoor leisure, or take a refreshing dip in the 10-meter pool, which also has a heating option. Adjacent to the pool, there's a cozy lounge and dining area perfect for gatherings with family and friends. The stylish outdoor kitchen is a dream for barbecue enthusiasts. Garden and Views: The garden is a vibrant oasis, featuring year-round blooming flowers that create a colorful backdrop. The second floor offers sea views, while a spacious terrace provides plenty of room to unwind and take in the scenery. Sun and Privacy: This villa offers a perfect lifestyle, allowing you to bask in the sun and enjoy privacy throughout the day in a beautiful setting.