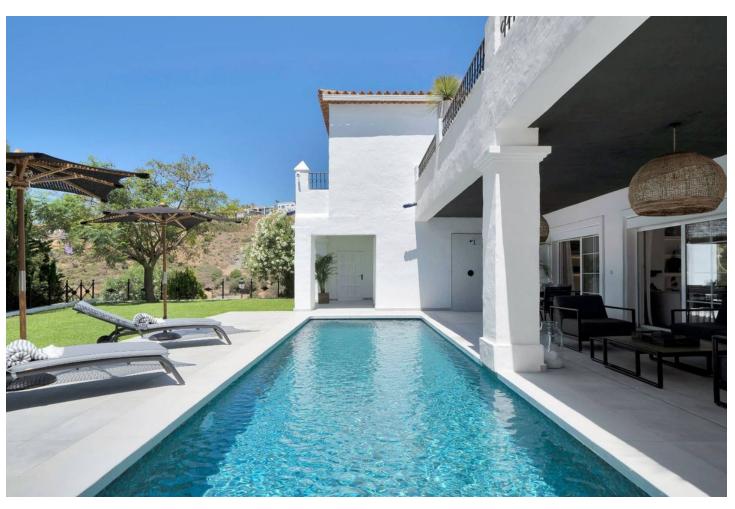

## Short Term Rental - House - Benahavís 7.000€ / Week

www.mibgroup.es +34 662 58 96 58 info@mibgroup.es

Ref.-ID: MIBGR4875979 Benahavís House

5

5

406 m2

1018 m<sup>2</sup>

Experience the refined comfort of this beautifully renovated villa, nestled in the peaceful and exclusive El Paraíso Alto area, surrounded by prestigious golf courses. Prime Location: This villa is located on a quiet cul-de-sac, providing exceptional tranquility and privacy. It's just a 15-minute drive to Puerto Banús and under 10 minutes to the nearest beach, as well as Benahavis, known for its delightful restaurants and bars. Interior Spaces: The villa boasts five spacious bedrooms, each with its own en-suite bathroom, ensuring privacy for every resident. The expansive open-plan kitchen, featuring Samsung and Bosch appliances, is perfect for those who love to cook. The bright living room is designed for a warm and inviting atmosphere. Additional Amenities: A well-equipped laundry room adds convenience to your daily life. The villa also includes ample storage and built-in wardrobes, enhancing the airy feel throughout the home. Outdoor Areas: Relax in the lovely patio, ideal for outdoor leisure, or take a refreshing dip in the 10-meter pool, which also has a heating option. Adjacent to the pool, there's a cozy lounge and dining area perfect for gatherings with family and friends. The stylish outdoor kitchen is a dream for barbecue enthusiasts. Garden and Views: The garden is a vibrant oasis, featuring year-round blooming flowers that create a colorful backdrop. The second floor offers sea views, while a spacious terrace provides plenty of room to unwind and take in the scenery. Sun and Privacy: This villa offers a perfect lifestyle, allowing you to bask in the sun and enjoy privacy throughout the day in a beautiful setting.