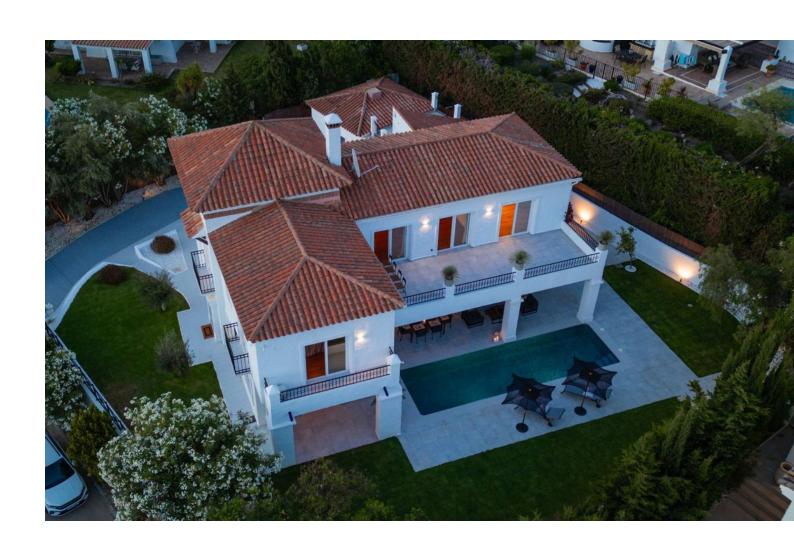

## Short Term Rental - House - Benahavís 7.000€ / Week

www.mibgroup.es +34 662 58 96 58 info@mibgroup.es

Ref.-ID: MIBGR4875979 Benahavís House

5

5

406 m2

1018 m<sup>2</sup>

Experience the refined comfort of this beautifully renovated villa, nestled in the peaceful and exclusive El Paraíso Alto area, surrounded by prestigious golf courses. Prime Location: This villa is located on a quiet cul-de-sac, providing exceptional tranquility and privacy. It's just a 15-minute drive to Puerto Banús and under 10 minutes to the nearest beach, as well as Benahavis, known for its delightful restaurants and bars. Interior Spaces: The villa boasts five spacious bedrooms, each with its own en-suite bathroom, ensuring privacy for every resident. The expansive open-plan kitchen, featuring Samsung and Bosch appliances, is perfect for those who love to cook. The bright living room is designed for a warm and inviting atmosphere. Additional Amenities: A well-equipped laundry room adds convenience to your daily life. The villa also includes ample storage and built-in wardrobes, enhancing the airy feel throughout the home. Outdoor Areas: Relax in the lovely patio, ideal for outdoor leisure, or take a refreshing dip in the 10-meter pool, which also has a heating option. Adjacent to the pool, there's a cozy lounge and dining area perfect for gatherings with family and friends. The stylish outdoor kitchen is a dream for barbecue enthusiasts. Garden and Views: The garden is a vibrant oasis, featuring year-round blooming flowers that create a colorful backdrop. The second floor offers sea views, while a spacious terrace provides plenty of room to unwind and take in the scenery. Sun and Privacy: This villa offers a perfect lifestyle, allowing you to bask in the sun and enjoy privacy throughout the day in a beautiful setting.