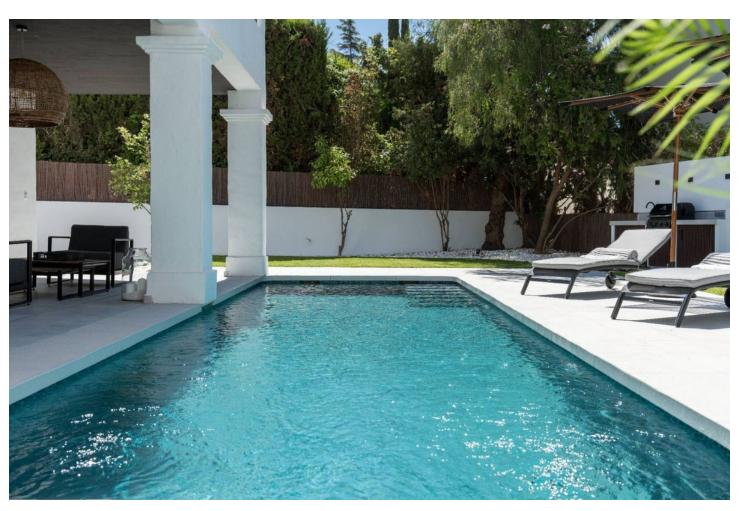

## Short Term Rental - House - Benahavís 7.000€ / Week

www.mibgroup.es +34 662 58 96 58 info@mibgroup.es

Ref.-ID: MIBGR4875979 Benahavís House

5

5

406 m2

1018 m<sup>2</sup>

Experience the refined comfort of this beautifully renovated villa, nestled in the peaceful and exclusive El Paraíso Alto area, surrounded by prestigious golf courses. Prime Location: This villa is located on a quiet cul-de-sac, providing exceptional tranquility and privacy. It's just a 15-minute drive to Puerto Banús and under 10 minutes to the nearest beach, as well as Benahavis, known for its delightful restaurants and bars. Interior Spaces: The villa boasts five spacious bedrooms, each with its own en-suite bathroom, ensuring privacy for every resident. The expansive open-plan kitchen, featuring Samsung and Bosch appliances, is perfect for those who love to cook. The bright living room is designed for a warm and inviting atmosphere. Additional Amenities: A well-equipped laundry room adds convenience to your daily life. The villa also includes ample storage and built-in wardrobes, enhancing the airy feel throughout the home. Outdoor Areas: Relax in the lovely patio, ideal for outdoor leisure, or take a refreshing dip in the 10-meter pool, which also has a heating option. Adjacent to the pool, there's a cozy lounge and dining area perfect for gatherings with family and friends. The stylish outdoor kitchen is a dream for barbecue enthusiasts. Garden and Views: The garden is a vibrant oasis, featuring year-round blooming flowers that create a colorful backdrop. The second floor offers sea views, while a spacious terrace provides plenty of room to unwind and take in the scenery. Sun and Privacy: This villa offers a perfect lifestyle, allowing you to bask in the sun and enjoy privacy throughout the day in a beautiful setting.