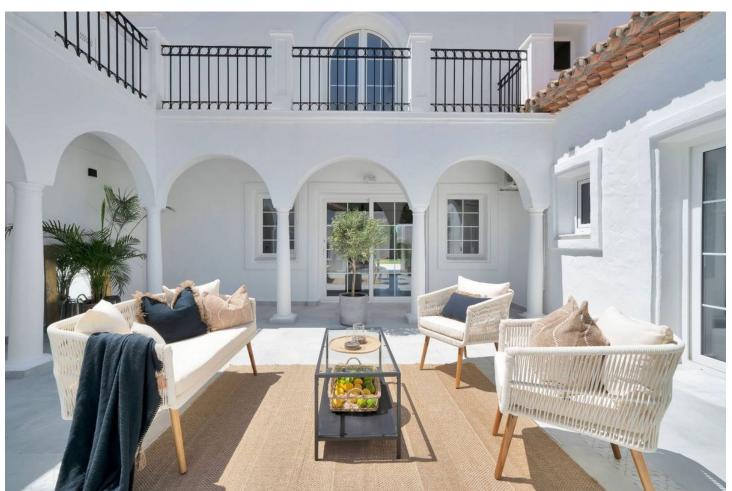

## Short Term Rental - House - Benahavís 7.000€ / Week

www.mibgroup.es +34 662 58 96 58 info@mibgroup.es

Ref.-ID: MIBGR4875979 Benahavís House

5

5

406 m2

1018 m<sup>2</sup>

Experience the refined comfort of this beautifully renovated villa, nestled in the peaceful and exclusive El Paraíso Alto area, surrounded by prestigious golf courses. Prime Location: This villa is located on a quiet cul-de-sac, providing exceptional tranquility and privacy. It's just a 15-minute drive to Puerto Banús and under 10 minutes to the nearest beach, as well as Benahavis, known for its delightful restaurants and bars. Interior Spaces: The villa boasts five spacious bedrooms, each with its own en-suite bathroom, ensuring privacy for every resident. The expansive open-plan kitchen, featuring Samsung and Bosch appliances, is perfect for those who love to cook. The bright living room is designed for a warm and inviting atmosphere. Additional Amenities: A well-equipped laundry room adds convenience to your daily life. The villa also includes ample storage and built-in wardrobes, enhancing the airy feel throughout the home. Outdoor Areas: Relax in the lovely patio, ideal for outdoor leisure, or take a refreshing dip in the 10-meter pool, which also has a heating option. Adjacent to the pool, there's a cozy lounge and dining area perfect for gatherings with family and friends. The stylish outdoor kitchen is a dream for barbecue enthusiasts. Garden and Views: The garden is a vibrant oasis, featuring year-round blooming flowers that create a colorful backdrop. The second floor offers sea views, while a spacious terrace provides plenty of room to unwind and take in the scenery. Sun and Privacy: This villa offers a perfect lifestyle, allowing you to bask in the sun and enjoy privacy throughout the day in a beautiful setting.