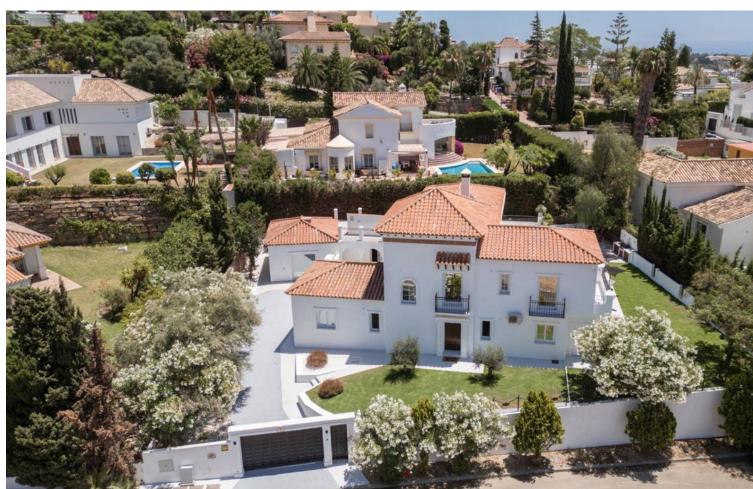

## Short Term Rental - House - Benahavís 7.000€ / Week

www.mibgroup.es +34 662 58 96 58 info@mibgroup.es

Ref.-ID: MIBGR4875979 Benahavís House

5

5

406 m2

1018 m<sup>2</sup>

Experience the refined comfort of this beautifully renovated villa, nestled in the peaceful and exclusive El Paraíso Alto area, surrounded by prestigious golf courses. Prime Location: This villa is located on a quiet cul-de-sac, providing exceptional tranquility and privacy. It's just a 15-minute drive to Puerto Banús and under 10 minutes to the nearest beach, as well as Benahavis, known for its delightful restaurants and bars. Interior Spaces: The villa boasts five spacious bedrooms, each with its own en-suite bathroom, ensuring privacy for every resident. The expansive open-plan kitchen, featuring Samsung and Bosch appliances, is perfect for those who love to cook. The bright living room is designed for a warm and inviting atmosphere. Additional Amenities: A well-equipped laundry room adds convenience to your daily life. The villa also includes ample storage and built-in wardrobes, enhancing the airy feel throughout the home. Outdoor Areas: Relax in the lovely patio, ideal for outdoor leisure, or take a refreshing dip in the 10-meter pool, which also has a heating option. Adjacent to the pool, there's a cozy lounge and dining area perfect for gatherings with family and friends. The stylish outdoor kitchen is a dream for barbecue enthusiasts. Garden and Views: The garden is a vibrant oasis, featuring year-round blooming flowers that create a colorful backdrop. The second floor offers sea views, while a spacious terrace provides plenty of room to unwind and take in the scenery. Sun and Privacy: This villa offers a perfect lifestyle, allowing you to bask in the sun and enjoy privacy throughout the day in a beautiful setting.