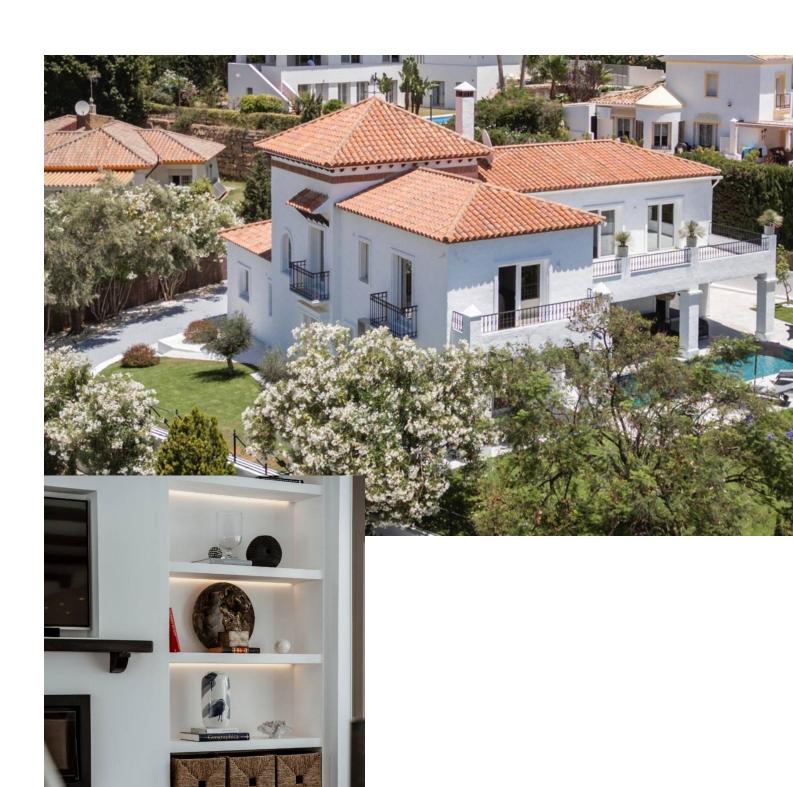

## Short Term Rental - House - Benahavís 7.000€ / Week

www.mibgroup.es +34 662 58 96 58 info@mibgroup.es

Ref.-ID: MIBGR4875979 Benahavís House

5

5

406 m2

1018 m<sup>2</sup>

Experience the refined comfort of this beautifully renovated villa, nestled in the peaceful and exclusive El Paraíso Alto area, surrounded by prestigious golf courses. Prime Location: This villa is located on a quiet cul-de-sac, providing exceptional tranquility and privacy. It's just a 15-minute drive to Puerto Banús and under 10 minutes to the nearest beach, as well as Benahavis, known for its delightful restaurants and bars. Interior Spaces: The villa boasts five spacious bedrooms, each with its own en-suite bathroom, ensuring privacy for every resident. The expansive open-plan kitchen, featuring Samsung and Bosch appliances, is perfect for those who love to cook. The bright living room is designed for a warm and inviting atmosphere. Additional Amenities: A well-equipped laundry room adds convenience to your daily life. The villa also includes ample storage and built-in wardrobes, enhancing the airy feel throughout the home. Outdoor Areas: Relax in the lovely patio, ideal for outdoor leisure, or take a refreshing dip in the 10-meter pool, which also has a heating option. Adjacent to the pool, there's a cozy lounge and dining area perfect for gatherings with family and friends. The stylish outdoor kitchen is a dream for barbecue enthusiasts. Garden and Views: The garden is a vibrant oasis, featuring year-round blooming flowers that create a colorful backdrop. The second floor offers sea views, while a spacious terrace provides plenty of room to unwind and take in the scenery. Sun and Privacy: This villa offers a perfect lifestyle, allowing you to bask in the sun and enjoy privacy throughout the day in a beautiful setting.