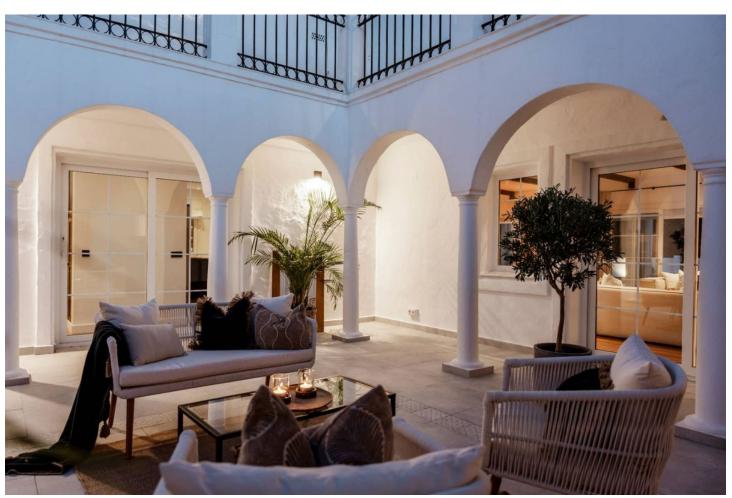

## Short Term Rental - House - Benahavís 7.000€ / Week

www.mibgroup.es +34 662 58 96 58 info@mibgroup.es

Ref.-ID: MIBGR4875979 Benahavís House

5

5

406 m2

1018 m<sup>2</sup>

Experience the refined comfort of this beautifully renovated villa, nestled in the peaceful and exclusive El Paraíso Alto area, surrounded by prestigious golf courses. Prime Location: This villa is located on a quiet cul-de-sac, providing exceptional tranquility and privacy. It's just a 15-minute drive to Puerto Banús and under 10 minutes to the nearest beach, as well as Benahavis, known for its delightful restaurants and bars. Interior Spaces: The villa boasts five spacious bedrooms, each with its own en-suite bathroom, ensuring privacy for every resident. The expansive open-plan kitchen, featuring Samsung and Bosch appliances, is perfect for those who love to cook. The bright living room is designed for a warm and inviting atmosphere. Additional Amenities: A well-equipped laundry room adds convenience to your daily life. The villa also includes ample storage and built-in wardrobes, enhancing the airy feel throughout the home. Outdoor Areas: Relax in the lovely patio, ideal for outdoor leisure, or take a refreshing dip in the 10-meter pool, which also has a heating option. Adjacent to the pool, there's a cozy lounge and dining area perfect for gatherings with family and friends. The stylish outdoor kitchen is a dream for barbecue enthusiasts. Garden and Views: The garden is a vibrant oasis, featuring year-round blooming flowers that create a colorful backdrop. The second floor offers sea views, while a spacious terrace provides plenty of room to unwind and take in the scenery. Sun and Privacy: This villa offers a perfect lifestyle, allowing you to bask in the sun and enjoy privacy throughout the day in a beautiful setting.