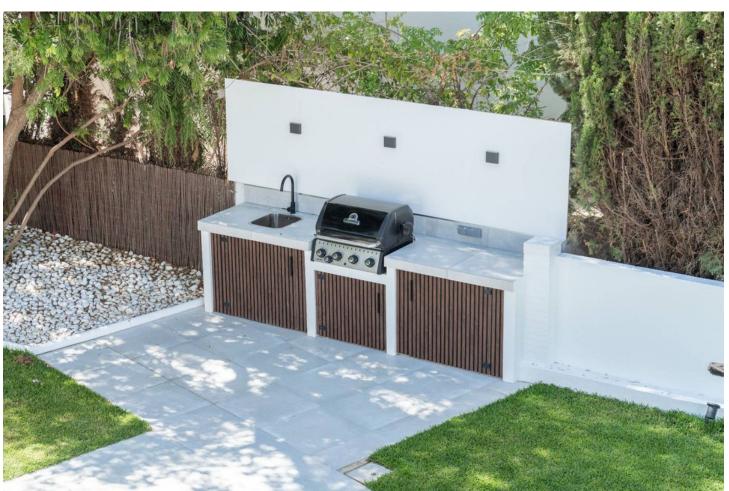

## Short Term Rental - House - Benahavís 7.000€ / Week

www.mibgroup.es +34 662 58 96 58 info@mibgroup.es

Ref.-ID: MIBGR4875979 Benahavís House

5

5

406 m2

1018 m<sup>2</sup>

Experience the refined comfort of this beautifully renovated villa, nestled in the peaceful and exclusive El Paraíso Alto area, surrounded by prestigious golf courses. Prime Location: This villa is located on a quiet cul-de-sac, providing exceptional tranquility and privacy. It's just a 15-minute drive to Puerto Banús and under 10 minutes to the nearest beach, as well as Benahavis, known for its delightful restaurants and bars. Interior Spaces: The villa boasts five spacious bedrooms, each with its own en-suite bathroom, ensuring privacy for every resident. The expansive open-plan kitchen, featuring Samsung and Bosch appliances, is perfect for those who love to cook. The bright living room is designed for a warm and inviting atmosphere. Additional Amenities: A well-equipped laundry room adds convenience to your daily life. The villa also includes ample storage and built-in wardrobes, enhancing the airy feel throughout the home. Outdoor Areas: Relax in the lovely patio, ideal for outdoor leisure, or take a refreshing dip in the 10-meter pool, which also has a heating option. Adjacent to the pool, there's a cozy lounge and dining area perfect for gatherings with family and friends. The stylish outdoor kitchen is a dream for barbecue enthusiasts. Garden and Views: The garden is a vibrant oasis, featuring year-round blooming flowers that create a colorful backdrop. The second floor offers sea views, while a spacious terrace provides plenty of room to unwind and take in the scenery. Sun and Privacy: This villa offers a perfect lifestyle, allowing you to bask in the sun and enjoy privacy throughout the day in a beautiful setting.