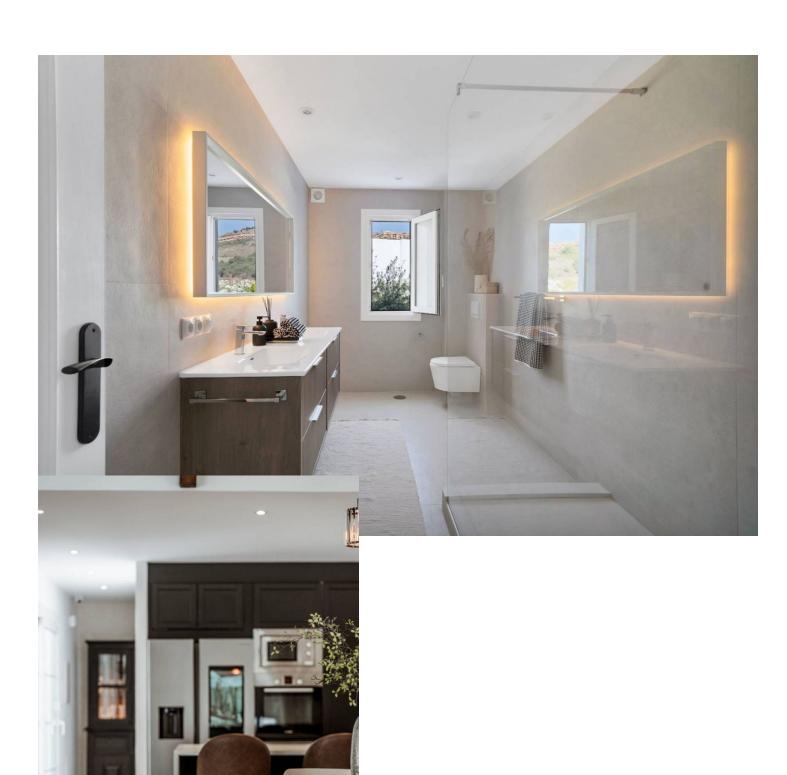

## Short Term Rental - House - Benahavís 7.000€ / Week

www.mibgroup.es +34 662 58 96 58 info@mibgroup.es

Ref.-ID: MIBGR4875979 Benahavís House

5

5

406 m2

1018 m<sup>2</sup>

Experience the refined comfort of this beautifully renovated villa, nestled in the peaceful and exclusive El Paraíso Alto area, surrounded by prestigious golf courses. Prime Location: This villa is located on a quiet cul-de-sac, providing exceptional tranquility and privacy. It's just a 15-minute drive to Puerto Banús and under 10 minutes to the nearest beach, as well as Benahavis, known for its delightful restaurants and bars. Interior Spaces: The villa boasts five spacious bedrooms, each with its own en-suite bathroom, ensuring privacy for every resident. The expansive open-plan kitchen, featuring Samsung and Bosch appliances, is perfect for those who love to cook. The bright living room is designed for a warm and inviting atmosphere. Additional Amenities: A well-equipped laundry room adds convenience to your daily life. The villa also includes ample storage and built-in wardrobes, enhancing the airy feel throughout the home. Outdoor Areas: Relax in the lovely patio, ideal for outdoor leisure, or take a refreshing dip in the 10-meter pool, which also has a heating option. Adjacent to the pool, there's a cozy lounge and dining area perfect for gatherings with family and friends. The stylish outdoor kitchen is a dream for barbecue enthusiasts. Garden and Views: The garden is a vibrant oasis, featuring year-round blooming flowers that create a colorful backdrop. The second floor offers sea views, while a spacious terrace provides plenty of room to unwind and take in the scenery. Sun and Privacy: This villa offers a perfect lifestyle, allowing you to bask in the sun and enjoy privacy throughout the day in a beautiful setting.