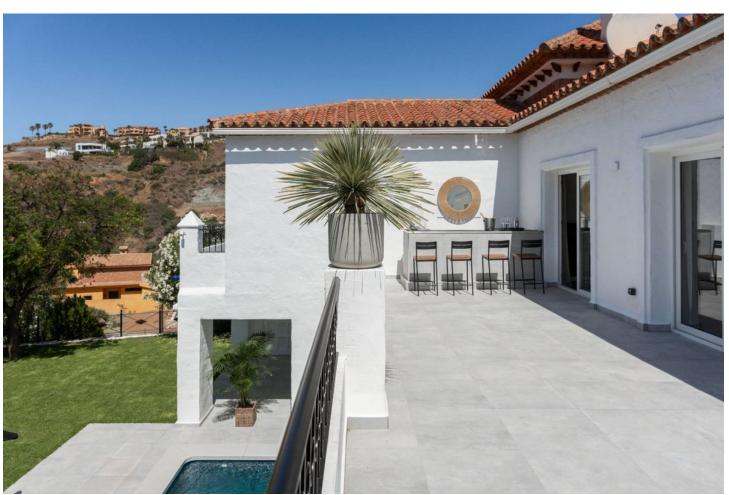

## Short Term Rental - House - Benahavís 7.000€ / Week

www.mibgroup.es +34 662 58 96 58 info@mibgroup.es

Ref.-ID: MIBGR4875979 Benahavís House

5

5

406 m2

1018 m<sup>2</sup>

Experience the refined comfort of this beautifully renovated villa, nestled in the peaceful and exclusive El Paraíso Alto area, surrounded by prestigious golf courses. Prime Location: This villa is located on a quiet cul-de-sac, providing exceptional tranquility and privacy. It's just a 15-minute drive to Puerto Banús and under 10 minutes to the nearest beach, as well as Benahavis, known for its delightful restaurants and bars. Interior Spaces: The villa boasts five spacious bedrooms, each with its own en-suite bathroom, ensuring privacy for every resident. The expansive open-plan kitchen, featuring Samsung and Bosch appliances, is perfect for those who love to cook. The bright living room is designed for a warm and inviting atmosphere. Additional Amenities: A well-equipped laundry room adds convenience to your daily life. The villa also includes ample storage and built-in wardrobes, enhancing the airy feel throughout the home. Outdoor Areas: Relax in the lovely patio, ideal for outdoor leisure, or take a refreshing dip in the 10-meter pool, which also has a heating option. Adjacent to the pool, there's a cozy lounge and dining area perfect for gatherings with family and friends. The stylish outdoor kitchen is a dream for barbecue enthusiasts. Garden and Views: The garden is a vibrant oasis, featuring year-round blooming flowers that create a colorful backdrop. The second floor offers sea views, while a spacious terrace provides plenty of room to unwind and take in the scenery. Sun and Privacy: This villa offers a perfect lifestyle, allowing you to bask in the sun and enjoy privacy throughout the day in a beautiful setting.