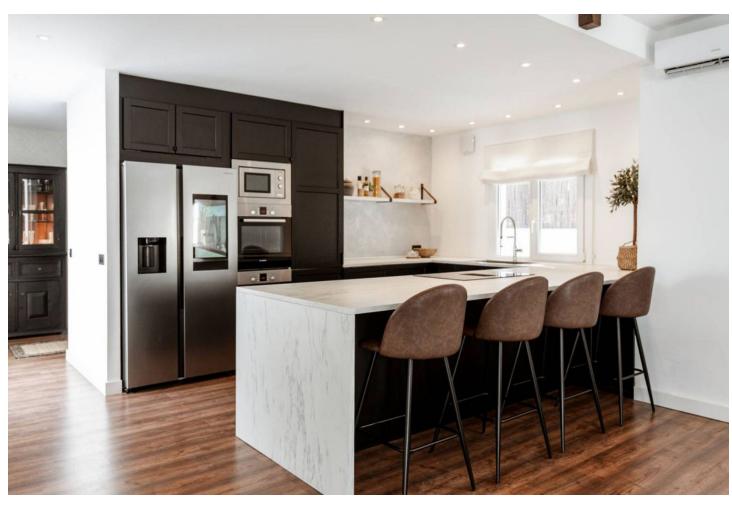

## Short Term Rental - House - Benahavís 7.000€ / Week

www.mibgroup.es +34 662 58 96 58 info@mibgroup.es

Ref.-ID: MIBGR4875979 Benahavís House

5

5

406 m2

1018 m<sup>2</sup>

Experience the refined comfort of this beautifully renovated villa, nestled in the peaceful and exclusive El Paraíso Alto area, surrounded by prestigious golf courses. Prime Location: This villa is located on a quiet cul-de-sac, providing exceptional tranquility and privacy. It's just a 15-minute drive to Puerto Banús and under 10 minutes to the nearest beach, as well as Benahavis, known for its delightful restaurants and bars. Interior Spaces: The villa boasts five spacious bedrooms, each with its own en-suite bathroom, ensuring privacy for every resident. The expansive open-plan kitchen, featuring Samsung and Bosch appliances, is perfect for those who love to cook. The bright living room is designed for a warm and inviting atmosphere. Additional Amenities: A well-equipped laundry room adds convenience to your daily life. The villa also includes ample storage and built-in wardrobes, enhancing the airy feel throughout the home. Outdoor Areas: Relax in the lovely patio, ideal for outdoor leisure, or take a refreshing dip in the 10-meter pool, which also has a heating option. Adjacent to the pool, there's a cozy lounge and dining area perfect for gatherings with family and friends. The stylish outdoor kitchen is a dream for barbecue enthusiasts. Garden and Views: The garden is a vibrant oasis, featuring year-round blooming flowers that create a colorful backdrop. The second floor offers sea views, while a spacious terrace provides plenty of room to unwind and take in the scenery. Sun and Privacy: This villa offers a perfect lifestyle, allowing you to bask in the sun and enjoy privacy throughout the day in a beautiful setting.