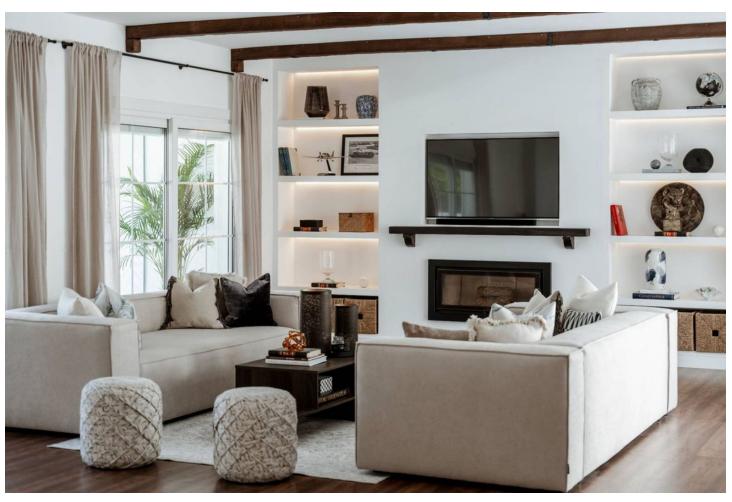

## Short Term Rental - House - Benahavís 7.000€ / Week

www.mibgroup.es +34 662 58 96 58 info@mibgroup.es

Ref.-ID: MIBGR4875979 Benahavís House

5

5

406 m2

1018 m<sup>2</sup>

Experience the refined comfort of this beautifully renovated villa, nestled in the peaceful and exclusive El Paraíso Alto area, surrounded by prestigious golf courses. Prime Location: This villa is located on a quiet cul-de-sac, providing exceptional tranquility and privacy. It's just a 15-minute drive to Puerto Banús and under 10 minutes to the nearest beach, as well as Benahavis, known for its delightful restaurants and bars. Interior Spaces: The villa boasts five spacious bedrooms, each with its own en-suite bathroom, ensuring privacy for every resident. The expansive open-plan kitchen, featuring Samsung and Bosch appliances, is perfect for those who love to cook. The bright living room is designed for a warm and inviting atmosphere. Additional Amenities: A well-equipped laundry room adds convenience to your daily life. The villa also includes ample storage and built-in wardrobes, enhancing the airy feel throughout the home. Outdoor Areas: Relax in the lovely patio, ideal for outdoor leisure, or take a refreshing dip in the 10-meter pool, which also has a heating option. Adjacent to the pool, there's a cozy lounge and dining area perfect for gatherings with family and friends. The stylish outdoor kitchen is a dream for barbecue enthusiasts. Garden and Views: The garden is a vibrant oasis, featuring year-round blooming flowers that create a colorful backdrop. The second floor offers sea views, while a spacious terrace provides plenty of room to unwind and take in the scenery. Sun and Privacy: This villa offers a perfect lifestyle, allowing you to bask in the sun and enjoy privacy throughout the day in a beautiful setting.