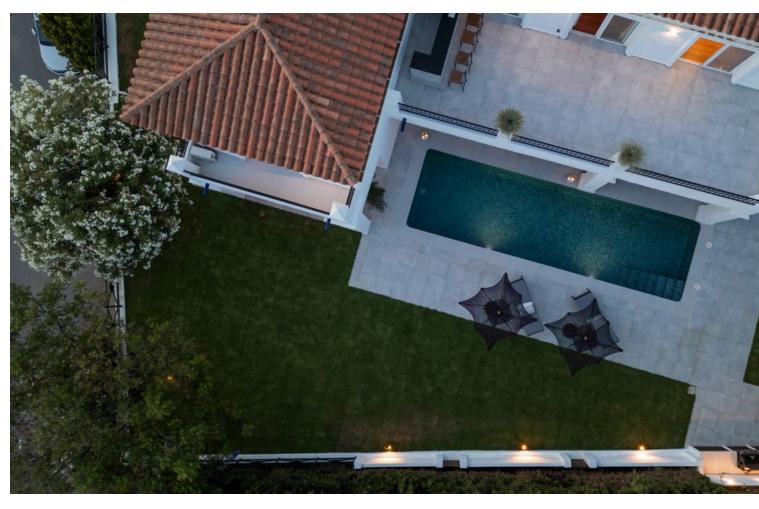

## Short Term Rental - House - Benahavís 7.000€ / Week

www.mibgroup.es +34 662 58 96 58 info@mibgroup.es

Ref.-ID: MIBGR4875979 Benahavís House

5

5

406 m2

1018 m<sup>2</sup>

Experience the refined comfort of this beautifully renovated villa, nestled in the peaceful and exclusive El Paraíso Alto area, surrounded by prestigious golf courses. Prime Location: This villa is located on a quiet cul-de-sac, providing exceptional tranquility and privacy. It's just a 15-minute drive to Puerto Banús and under 10 minutes to the nearest beach, as well as Benahavis, known for its delightful restaurants and bars. Interior Spaces: The villa boasts five spacious bedrooms, each with its own en-suite bathroom, ensuring privacy for every resident. The expansive open-plan kitchen, featuring Samsung and Bosch appliances, is perfect for those who love to cook. The bright living room is designed for a warm and inviting atmosphere. Additional Amenities: A well-equipped laundry room adds convenience to your daily life. The villa also includes ample storage and built-in wardrobes, enhancing the airy feel throughout the home. Outdoor Areas: Relax in the lovely patio, ideal for outdoor leisure, or take a refreshing dip in the 10-meter pool, which also has a heating option. Adjacent to the pool, there's a cozy lounge and dining area perfect for gatherings with family and friends. The stylish outdoor kitchen is a dream for barbecue enthusiasts. Garden and Views: The garden is a vibrant oasis, featuring year-round blooming flowers that create a colorful backdrop. The second floor offers sea views, while a spacious terrace provides plenty of room to unwind and take in the scenery. Sun and Privacy: This villa offers a perfect lifestyle, allowing you to bask in the sun and enjoy privacy throughout the day in a beautiful setting.