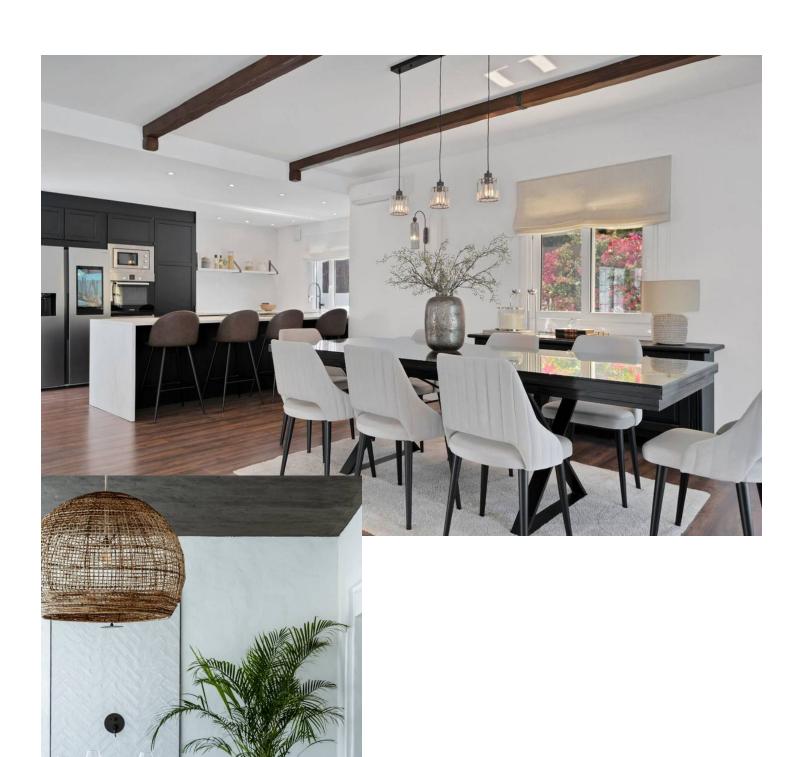

## Short Term Rental - House - Benahavís 7.000€ / Week

www.mibgroup.es +34 662 58 96 58 info@mibgroup.es

Ref.-ID: MIBGR4875979 Benahavís House

5

5

406 m2

1018 m<sup>2</sup>

Experience the refined comfort of this beautifully renovated villa, nestled in the peaceful and exclusive El Paraíso Alto area, surrounded by prestigious golf courses. Prime Location: This villa is located on a quiet cul-de-sac, providing exceptional tranquility and privacy. It's just a 15-minute drive to Puerto Banús and under 10 minutes to the nearest beach, as well as Benahavis, known for its delightful restaurants and bars. Interior Spaces: The villa boasts five spacious bedrooms, each with its own en-suite bathroom, ensuring privacy for every resident. The expansive open-plan kitchen, featuring Samsung and Bosch appliances, is perfect for those who love to cook. The bright living room is designed for a warm and inviting atmosphere. Additional Amenities: A well-equipped laundry room adds convenience to your daily life. The villa also includes ample storage and built-in wardrobes, enhancing the airy feel throughout the home. Outdoor Areas: Relax in the lovely patio, ideal for outdoor leisure, or take a refreshing dip in the 10-meter pool, which also has a heating option. Adjacent to the pool, there's a cozy lounge and dining area perfect for gatherings with family and friends. The stylish outdoor kitchen is a dream for barbecue enthusiasts. Garden and Views: The garden is a vibrant oasis, featuring year-round blooming flowers that create a colorful backdrop. The second floor offers sea views, while a spacious terrace provides plenty of room to unwind and take in the scenery. Sun and Privacy: This villa offers a perfect lifestyle, allowing you to bask in the sun and enjoy privacy throughout the day in a beautiful setting.