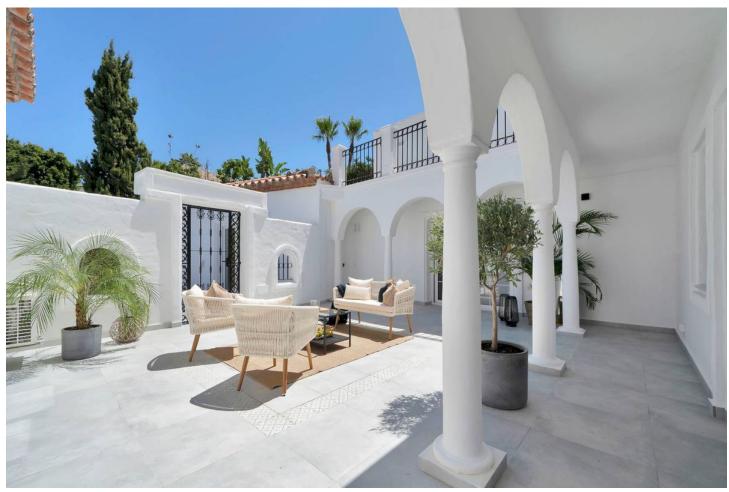

## Short Term Rental - House - Benahavís 7.000€ / Week

www.mibgroup.es +34 662 58 96 58 info@mibgroup.es

Ref.-ID: MIBGR4875979 Benahavís House

5

5

406 m2

1018 m<sup>2</sup>

Experience the refined comfort of this beautifully renovated villa, nestled in the peaceful and exclusive El Paraíso Alto area, surrounded by prestigious golf courses. Prime Location: This villa is located on a quiet cul-de-sac, providing exceptional tranquility and privacy. It's just a 15-minute drive to Puerto Banús and under 10 minutes to the nearest beach, as well as Benahavis, known for its delightful restaurants and bars. Interior Spaces: The villa boasts five spacious bedrooms, each with its own en-suite bathroom, ensuring privacy for every resident. The expansive open-plan kitchen, featuring Samsung and Bosch appliances, is perfect for those who love to cook. The bright living room is designed for a warm and inviting atmosphere. Additional Amenities: A well-equipped laundry room adds convenience to your daily life. The villa also includes ample storage and built-in wardrobes, enhancing the airy feel throughout the home. Outdoor Areas: Relax in the lovely patio, ideal for outdoor leisure, or take a refreshing dip in the 10-meter pool, which also has a heating option. Adjacent to the pool, there's a cozy lounge and dining area perfect for gatherings with family and friends. The stylish outdoor kitchen is a dream for barbecue enthusiasts. Garden and Views: The garden is a vibrant oasis, featuring year-round blooming flowers that create a colorful backdrop. The second floor offers sea views, while a spacious terrace provides plenty of room to unwind and take in the scenery. Sun and Privacy: This villa offers a perfect lifestyle, allowing you to bask in the sun and enjoy privacy throughout the day in a beautiful setting.