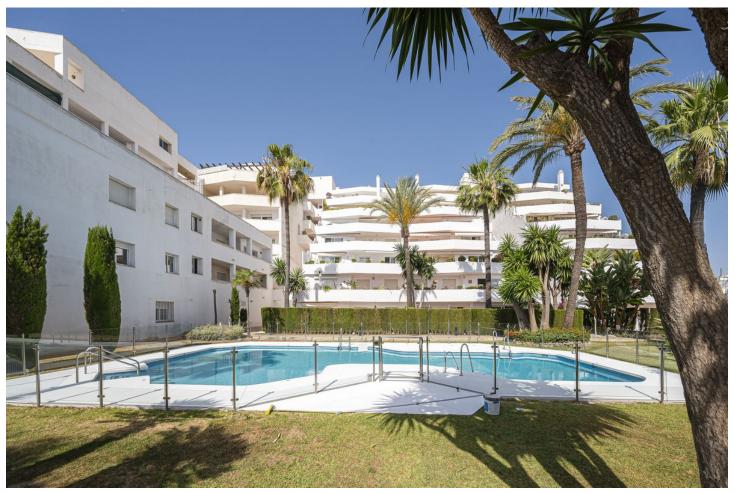

## Short Term Rental - Apartment - Marbella 1.000€ / Week

www.mibgroup.es +34 662 58 96 58 info@mibgroup.es

Ref.-ID: MIBGR4883584 Marbella Apartment

2

ElectricityDrinkable Water

2

102 m2

Wonderful apartment in the exclusive Jardines de Andalucía residential area. This apartment offers the comfort and location you deserve. The property features a living room with access to its spacious solarium terrace, perfect for enjoying with family and friends. It also has an independent fully equipped kitchen, two bedrooms, and two bathrooms. This apartment stands out for its terrace, where you can enjoy the sun and panoramic views of the mountains. This exclusive property includes air conditioning, parking, a communal pool, and garden areas. For rent until March 31st for \$\mathbb{\textsfrace}2400\$ per month. It can be rented by the month or week. Contact us for availability!

| Setting Town Beachside Close To Golf Close To Shops | Orientation North North East East | Condition Excellent Good                                           | Pool Communal               |
|-----------------------------------------------------|-----------------------------------|--------------------------------------------------------------------|-----------------------------|
| Climate Control Air Conditioning                    | <b>Views</b> Mountain Panoramic   | Features Lift Fitted Wardrobes Near Transport Private Terrace WiFi | Furniture Fully Furnished   |
| Kitchen<br>Fully Fitted                             | Garden<br>Communal                | Security Gated Complex                                             | Parking<br>Garage<br>Street |
| Utilities                                           |                                   |                                                                    |                             |