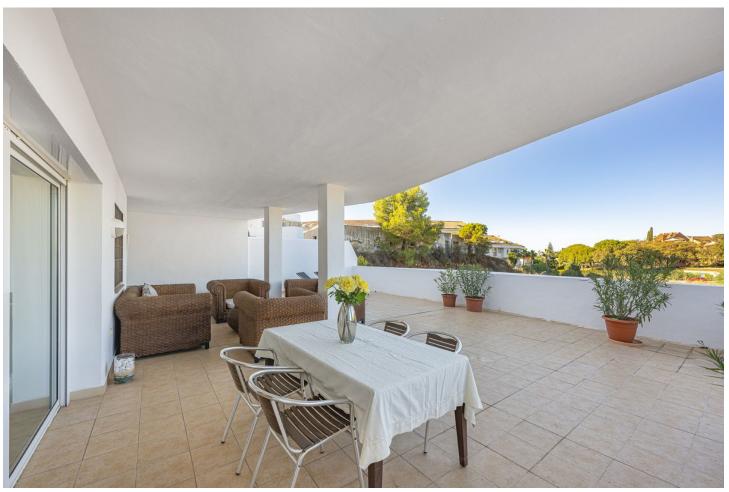

## Short Term Rental - Apartment - Marbella 1.000€ / Week

www.mibgroup.es +34 662 58 96 58 info@mibgroup.es

Ref.-ID: MIBGR4883584 Marbella Apartment

2

ElectricityDrinkable Water

2

102 m2

Wonderful apartment in the exclusive Jardines de Andalucía residential area. This apartment offers the comfort and location you deserve. The property features a living room with access to its spacious solarium terrace, perfect for enjoying with family and friends. It also has an independent fully equipped kitchen, two bedrooms, and two bathrooms. This apartment stands out for its terrace, where you can enjoy the sun and panoramic views of the mountains. This exclusive property includes air conditioning, parking, a communal pool, and garden areas. For rent until March 31st for \$\mathbb{\textsfrace}2400\$ per month. It can be rented by the month or week. Contact us for availability!

| Setting Town Beachside Close To Golf Close To Shops | Orientation North North East East | Condition Excellent Good                                           | Pool Communal               |
|-----------------------------------------------------|-----------------------------------|--------------------------------------------------------------------|-----------------------------|
| Climate Control Air Conditioning                    | <b>Views</b> Mountain Panoramic   | Features Lift Fitted Wardrobes Near Transport Private Terrace WiFi | Furniture Fully Furnished   |
| Kitchen<br>Fully Fitted                             | Garden<br>Communal                | Security Gated Complex                                             | Parking<br>Garage<br>Street |
| Utilities                                           |                                   |                                                                    |                             |