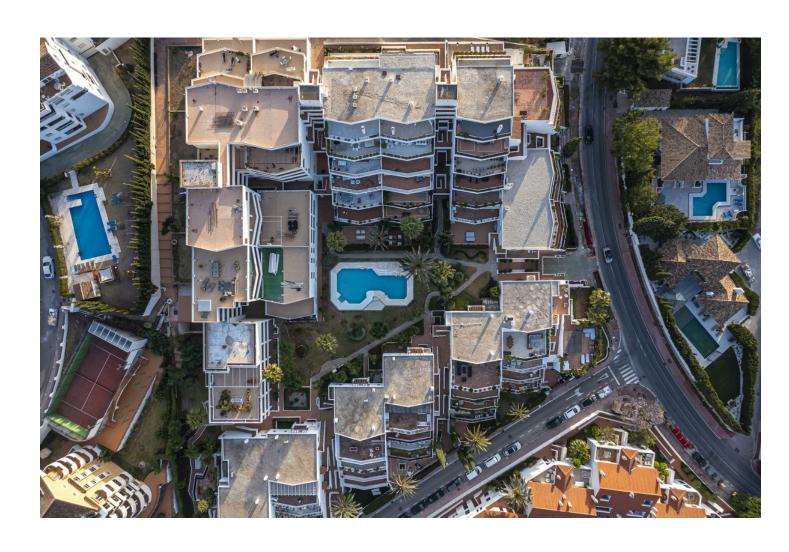

## Short Term Rental - Apartment - Marbella 1.000€ / Week

www.mibgroup.es +34 662 58 96 58 info@mibgroup.es

Ref.-ID: MIBGR4883584 Marbella Apartment

2

ElectricityDrinkable Water

2

102 m2

Wonderful apartment in the exclusive Jardines de Andalucía residential area. This apartment offers the comfort and location you deserve. The property features a living room with access to its spacious solarium terrace, perfect for enjoying with family and friends. It also has an independent fully equipped kitchen, two bedrooms, and two bathrooms. This apartment stands out for its terrace, where you can enjoy the sun and panoramic views of the mountains. This exclusive property includes air conditioning, parking, a communal pool, and garden areas. For rent until March 31st for \$\mathbb{\textsfrace}2400\$ per month. It can be rented by the month or week. Contact us for availability!

| Setting Town Beachside Close To Golf Close To Shops | Orientation North North East East | Condition Excellent Good                                           | Pool Communal               |
|-----------------------------------------------------|-----------------------------------|--------------------------------------------------------------------|-----------------------------|
| Climate Control Air Conditioning                    | <b>Views</b> Mountain Panoramic   | Features Lift Fitted Wardrobes Near Transport Private Terrace WiFi | Furniture Fully Furnished   |
| Kitchen<br>Fully Fitted                             | Garden<br>Communal                | Security Gated Complex                                             | Parking<br>Garage<br>Street |
| Utilities                                           |                                   |                                                                    |                             |