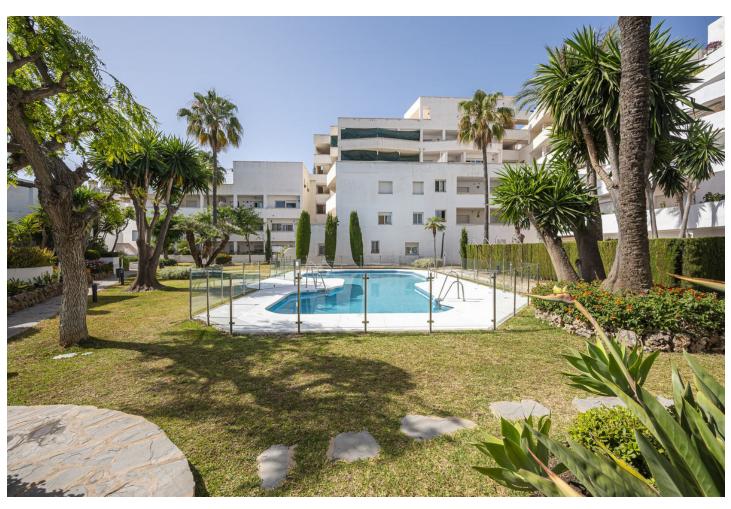

## Short Term Rental - Apartment - Marbella 1.000€ / Week

www.mibgroup.es +34 662 58 96 58 info@mibgroup.es

Ref.-ID: MIBGR4883584 Marbella Apartment

2

ElectricityDrinkable Water

2

102 m2

Wonderful apartment in the exclusive Jardines de Andalucía residential area. This apartment offers the comfort and location you deserve. The property features a living room with access to its spacious solarium terrace, perfect for enjoying with family and friends. It also has an independent fully equipped kitchen, two bedrooms, and two bathrooms. This apartment stands out for its terrace, where you can enjoy the sun and panoramic views of the mountains. This exclusive property includes air conditioning, parking, a communal pool, and garden areas. For rent until March 31st for \$\mathbb{\textsfrace}2400\$ per month. It can be rented by the month or week. Contact us for availability!

| Setting Town Beachside Close To Golf Close To Shops | Orientation North North East East | Condition Excellent Good                                           | Pool Communal               |
|-----------------------------------------------------|-----------------------------------|--------------------------------------------------------------------|-----------------------------|
| Climate Control Air Conditioning                    | <b>Views</b> Mountain Panoramic   | Features Lift Fitted Wardrobes Near Transport Private Terrace WiFi | Furniture Fully Furnished   |
| Kitchen<br>Fully Fitted                             | Garden<br>Communal                | Security Gated Complex                                             | Parking<br>Garage<br>Street |
| Utilities                                           |                                   |                                                                    |                             |