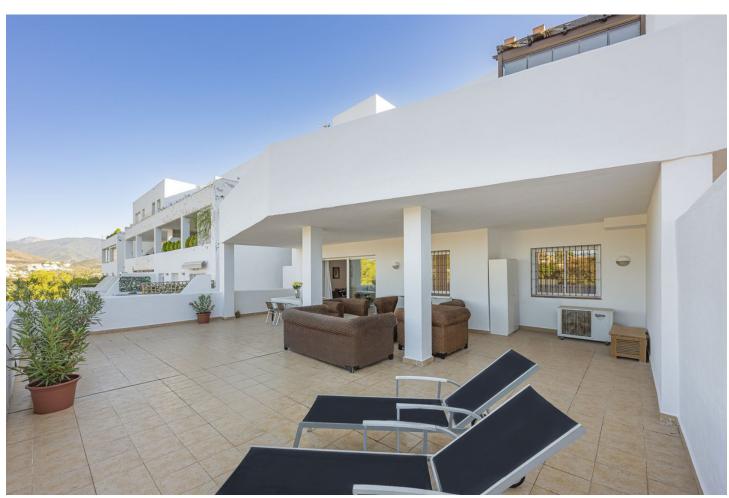

## Short Term Rental - Apartment - Marbella 1.000€ / Week

www.mibgroup.es +34 662 58 96 58 info@mibgroup.es

Ref.-ID: MIBGR4883584 Marbella Apartment

2

ElectricityDrinkable Water

2

102 m2

Wonderful apartment in the exclusive Jardines de Andalucía residential area. This apartment offers the comfort and location you deserve. The property features a living room with access to its spacious solarium terrace, perfect for enjoying with family and friends. It also has an independent fully equipped kitchen, two bedrooms, and two bathrooms. This apartment stands out for its terrace, where you can enjoy the sun and panoramic views of the mountains. This exclusive property includes air conditioning, parking, a communal pool, and garden areas. For rent until March 31st for \$\mathbb{\textsfrace}2400\$ per month. It can be rented by the month or week. Contact us for availability!

| Setting Town Beachside Close To Golf Close To Shops | Orientation North North East East | Condition Excellent Good                                           | Pool Communal               |
|-----------------------------------------------------|-----------------------------------|--------------------------------------------------------------------|-----------------------------|
| Climate Control Air Conditioning                    | <b>Views</b> Mountain Panoramic   | Features Lift Fitted Wardrobes Near Transport Private Terrace WiFi | Furniture Fully Furnished   |
| Kitchen<br>Fully Fitted                             | Garden<br>Communal                | Security Gated Complex                                             | Parking<br>Garage<br>Street |
| Utilities                                           |                                   |                                                                    |                             |