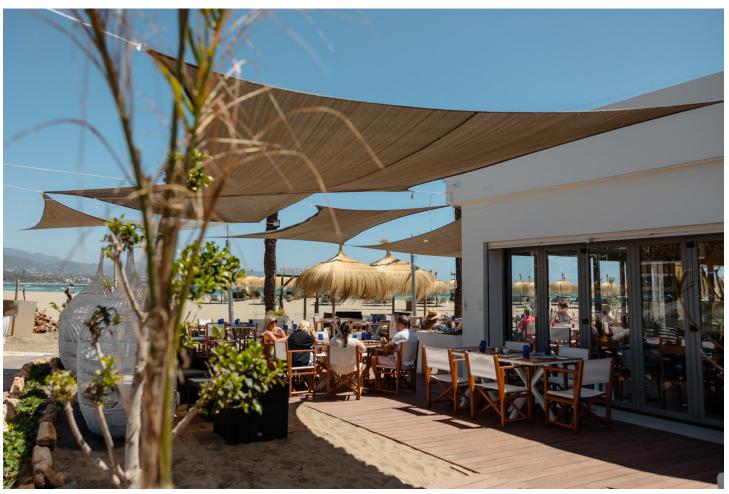

## Short Term Rental - Apartment - Puerto Banús 812€ / Week

www.mibgroup.es +34 662 58 96 58 info@mibgroup.es

Ref.-ID: MIBGR4888828 Puerto Banús Apartment

2

2

191 m2

MONTHLY RENT FROM NOVEMBER TO MARCH: MONTH + ELECTRICITY + FINAL CLEANING. MINIMUM STAY OF ONE MONTH. WE DO NOT DO ANNUAL RENTALS Welcome to the most spectacular penthouse in Puerto Banús, located in the heart of Avenida Julio Iglesias, one of the most emblematic and exclusive places in the city. This impressive penthouse vacation apartment is ideal for those looking for a unique experience on the Costa del Sol and having the beach just a few meters from their accommodation. Just a few steps away you will find the most luxurious brands in the world, such as Gucci, Louis Vuitton and Versace, as well as the well-known Puerto Banús marina, where jet set yachts dock. In addition, there is a wide variety of first-rate restaurants and cocktail bars, such as Casa Blanca, perfect for enjoying Spanish tapas, Pizzeria Picasso, where you can try the best Italian food, Astral, ideal for having cocktails in a different environment, since the place has the shape of a boat or Tango Grill, specialized in Argentine meats. There are also plenty of other shopping options to find everything you need, including the El Corte Inglés shopping centre, just a few minutes' walk away, which has a supermarket inside. If what you want is to enjoy the beach, you are in luck. Just 350 meters away, you will find the beach of Puerto Banús and, if you walk a few more minutes, you will arrive at Playa Nueva Andalucía. If you are a golf lover, you are in luck. There are several golf courses nearby, such as the Real Club de Golf Las Brisas, Golf Club Aloha and Los Naranjos Golf Club. And if you feel like exploring other corners and experiencing something different, Marbella is only 5 minutes away by car. The penthouse has 191 m2 and offers impressive views of the sea, perfect for enjoying the most spectacular sunsets on the Costa del Sol. Inside you will find 2 bedrooms, 2 bathrooms, a living room, a dining room, a kitchen and a cozy terrace. The spacious, double-height living room has a beautiful fireplace, a dining room with space for 6 people and a second relaxation area where you can enjoy the immense Alboran Sea, as well as a smart TV. The kitchen with a modern touch has all the appliances and utensils you need for day to day, such as a ceramic hob, refrigerator, dishwasher, microwave, kettle, coffee maker, toaster, cutlery, crockery, glassware and kitchenware. The ensuite master bedroom has a comfortable double bed and a spacious bathroom where you will find the sink area, the toilet area and the shower area with a hydromassage bathtub and separate shower. In addition, it has its own private terrace. The en-suite guest bedroom has two single beds and a charming balcony overlooking the Antonio Banderas square. The bathroom is composed of a perfect bathtub to relax. Throughout the property you can find free internet/wifi, air conditioning, bed linen and towels for your comfort and better experience. The property has a decibel and crowd detector. For your safety, the property complies with all legal regulations. It has an alarm system inside, smoke detector, fire extinguisher and first aid kit. Currently the jacuzzi is not in operation. Finally, the property has a parking space so you can enjoy the city without worrying about parking. Do not miss the opportunity to stay in this incredible penthouse and experience the best of Puerto Banús. Book now and enjoy an unforgettable vacation on the Costa del Sol!