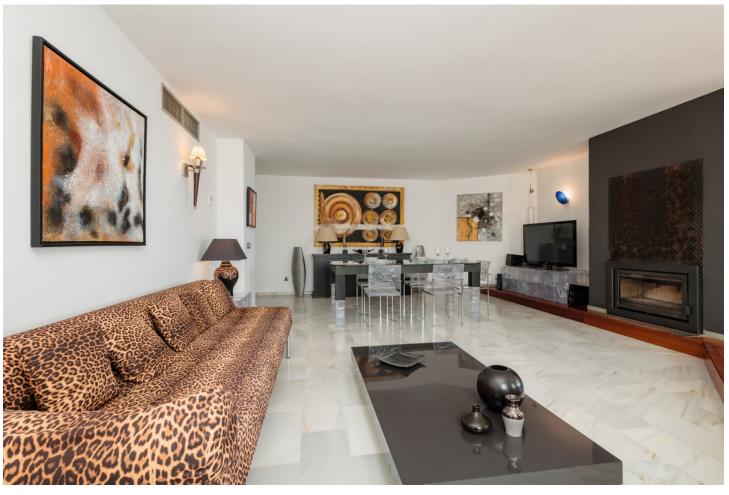

## Short Term Rental - Apartment - Puerto Banús 812€ / Week

www.mibgroup.es +34 662 58 96 58 info@mibgroup.es

Ref.-ID: MIBGR4888828 Puerto Banús Apartment

2

2

191 m2

MONTHLY RENT FROM NOVEMBER TO MARCH: MONTH + ELECTRICITY + FINAL CLEANING. MINIMUM STAY OF ONE MONTH. WE DO NOT DO ANNUAL RENTALS Welcome to the most spectacular penthouse in Puerto Banús, located in the heart of Avenida Julio Iglesias, one of the most emblematic and exclusive places in the city. This impressive penthouse vacation apartment is ideal for those looking for a unique experience on the Costa del Sol and having the beach just a few meters from their accommodation. Just a few steps away you will find the most luxurious brands in the world, such as Gucci, Louis Vuitton and Versace, as well as the well-known Puerto Banús marina, where jet set yachts dock. In addition, there is a wide variety of first-rate restaurants and cocktail bars, such as Casa Blanca, perfect for enjoying Spanish tapas, Pizzeria Picasso, where you can try the best Italian food, Astral, ideal for having cocktails in a different environment, since the place has the shape of a boat or Tango Grill, specialized in Argentine meats. There are also plenty of other shopping options to find everything you need, including the El Corte Inglés shopping centre, just a few minutes' walk away, which has a supermarket inside. If what you want is to enjoy the beach, you are in luck. Just 350 meters away, you will find the beach of Puerto Banús and, if you walk a few more minutes, you will arrive at Playa Nueva Andalucía. If you are a golf lover, you are in luck. There are several golf courses nearby, such as the Real Club de Golf Las Brisas, Golf Club Aloha and Los Naranjos Golf Club. And if you feel like exploring other corners and experiencing something different, Marbella is only 5 minutes away by car. The penthouse has 191 m2 and offers impressive views of the sea, perfect for enjoying the most spectacular sunsets on the Costa del Sol. Inside you will find 2 bedrooms, 2 bathrooms, a living room, a dining room, a kitchen and a cozy terrace. The spacious, double-height living room has a beautiful fireplace, a dining room with space for 6 people and a second relaxation area where you can enjoy the immense Alboran Sea, as well as a smart TV. The kitchen with a modern touch has all the appliances and utensils you need for day to day, such as a ceramic hob, refrigerator, dishwasher, microwave, kettle, coffee maker, toaster, cutlery, crockery, glassware and kitchenware. The ensuite master bedroom has a comfortable double bed and a spacious bathroom where you will find the sink area, the toilet area and the shower area with a hydromassage bathtub and separate shower. In addition, it has its own private terrace. The en-suite guest bedroom has two single beds and a charming balcony overlooking the Antonio Banderas square. The bathroom is composed of a perfect bathtub to relax. Throughout the property you can find free internet/wifi, air conditioning, bed linen and towels for your comfort and better experience. The property has a decibel and crowd detector. For your safety, the property complies with all legal regulations. It has an alarm system inside, smoke detector, fire extinguisher and first aid kit. Currently the jacuzzi is not in operation. Finally, the property has a parking space so you can enjoy the city without worrying about parking. Do not miss the opportunity to stay in this incredible penthouse and experience the best of Puerto Banús. Book now and enjoy an unforgettable vacation on the Costa del Sol!