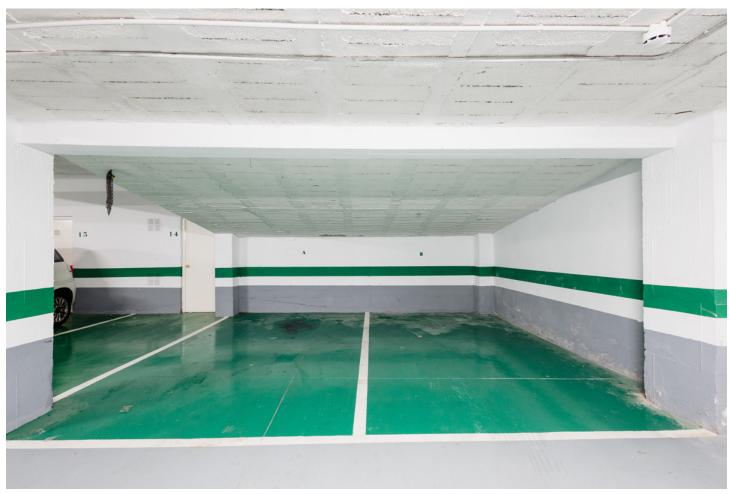

## Short Term Rental - Apartment - Puerto Banús 812€ / Week

www.mibgroup.es +34 662 58 96 58 info@mibgroup.es

Ref.-ID: MIBGR4888828 Puerto Banús Apartment

2

2

191 m2

MONTHLY RENT FROM NOVEMBER TO MARCH: MONTH + ELECTRICITY + FINAL CLEANING. MINIMUM STAY OF ONE MONTH. WE DO NOT DO ANNUAL RENTALS Welcome to the most spectacular penthouse in Puerto Banús, located in the heart of Avenida Julio Iglesias, one of the most emblematic and exclusive places in the city. This impressive penthouse vacation apartment is ideal for those looking for a unique experience on the Costa del Sol and having the beach just a few meters from their accommodation. Just a few steps away you will find the most luxurious brands in the world, such as Gucci, Louis Vuitton and Versace, as well as the well-known Puerto Banús marina, where jet set yachts dock. In addition, there is a wide variety of first-rate restaurants and cocktail bars, such as Casa Blanca, perfect for enjoying Spanish tapas, Pizzeria Picasso, where you can try the best Italian food, Astral, ideal for having cocktails in a different environment, since the place has the shape of a boat or Tango Grill, specialized in Argentine meats. There are also plenty of other shopping options to find everything you need, including the El Corte Inglés shopping centre, just a few minutes' walk away, which has a supermarket inside. If what you want is to enjoy the beach, you are in luck. Just 350 meters away, you will find the beach of Puerto Banús and, if you walk a few more minutes, you will arrive at Playa Nueva Andalucía. If you are a golf lover, you are in luck. There are several golf courses nearby, such as the Real Club de Golf Las Brisas, Golf Club Aloha and Los Naranjos Golf Club. And if you feel like exploring other corners and experiencing something different, Marbella is only 5 minutes away by car. The penthouse has 191 m2 and offers impressive views of the sea, perfect for enjoying the most spectacular sunsets on the Costa del Sol. Inside you will find 2 bedrooms, 2 bathrooms, a living room, a dining room, a kitchen and a cozy terrace. The spacious, double-height living room has a beautiful fireplace, a dining room with space for 6 people and a second relaxation area where you can enjoy the immense Alboran Sea, as well as a smart TV. The kitchen with a modern touch has all the appliances and utensils you need for day to day, such as a ceramic hob, refrigerator, dishwasher, microwave, kettle, coffee maker, toaster, cutlery, crockery, glassware and kitchenware. The ensuite master bedroom has a comfortable double bed and a spacious bathroom where you will find the sink area, the toilet area and the shower area with a hydromassage bathtub and separate shower. In addition, it has its own private terrace. The en-suite guest bedroom has two single beds and a charming balcony overlooking the Antonio Banderas square. The bathroom is composed of a perfect bathtub to relax. Throughout the property you can find free internet/wifi, air conditioning, bed linen and towels for your comfort and better experience. The property has a decibel and crowd detector. For your safety, the property complies with all legal regulations. It has an alarm system inside, smoke detector, fire extinguisher and first aid kit. Currently the jacuzzi is not in operation. Finally, the property has a parking space so you can enjoy the city without worrying about parking. Do not miss the opportunity to stay in this incredible penthouse and experience the best of Puerto Banús. Book now and enjoy an unforgettable vacation on the Costa del Sol!

Private Terrace
Ensuite Bathroom

Category

Beachfront

Views

SeaPort

UrbanStreet

Parking

Private