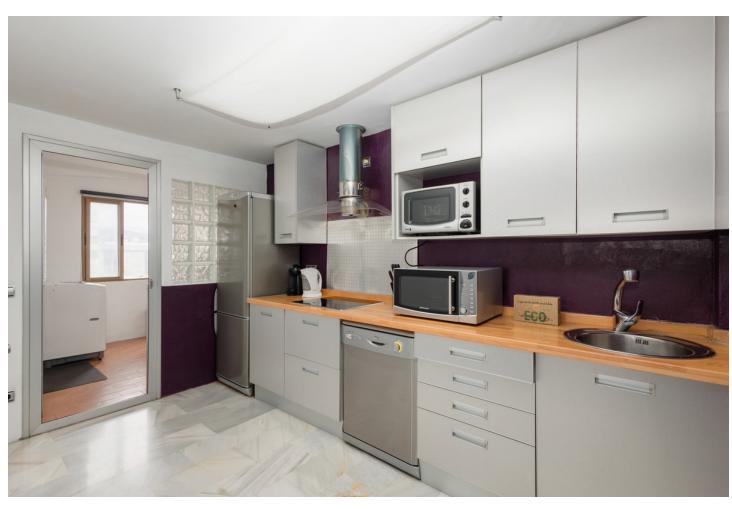

## Short Term Rental - Apartment - Puerto Banús 812€ / Week

www.mibgroup.es +34 662 58 96 58 info@mibgroup.es

Ref.-ID: MIBGR4888828 Puerto Banús Apartment

2

2

191 m2

MONTHLY RENT FROM NOVEMBER TO MARCH: MONTH + ELECTRICITY + FINAL CLEANING. MINIMUM STAY OF ONE MONTH. WE DO NOT DO ANNUAL RENTALS Welcome to the most spectacular penthouse in Puerto Banús, located in the heart of Avenida Julio Iglesias, one of the most emblematic and exclusive places in the city. This impressive penthouse vacation apartment is ideal for those looking for a unique experience on the Costa del Sol and having the beach just a few meters from their accommodation. Just a few steps away you will find the most luxurious brands in the world, such as Gucci, Louis Vuitton and Versace, as well as the well-known Puerto Banús marina, where jet set yachts dock. In addition, there is a wide variety of first-rate restaurants and cocktail bars, such as Casa Blanca, perfect for enjoying Spanish tapas, Pizzeria Picasso, where you can try the best Italian food, Astral, ideal for having cocktails in a different environment, since the place has the shape of a boat or Tango Grill, specialized in Argentine meats. There are also plenty of other shopping options to find everything you need, including the El Corte Inglés shopping centre, just a few minutes' walk away, which has a supermarket inside. If what you want is to enjoy the beach, you are in luck. Just 350 meters away, you will find the beach of Puerto Banús and, if you walk a few more minutes, you will arrive at Playa Nueva Andalucía. If you are a golf lover, you are in luck. There are several golf courses nearby, such as the Real Club de Golf Las Brisas, Golf Club Aloha and Los Naranjos Golf Club. And if you feel like exploring other corners and experiencing something different, Marbella is only 5 minutes away by car. The penthouse has 191 m2 and offers impressive views of the sea, perfect for enjoying the most spectacular sunsets on the Costa del Sol. Inside you will find 2 bedrooms, 2 bathrooms, a living room, a dining room, a kitchen and a cozy terrace. The spacious, double-height living room has a beautiful fireplace, a dining room with space for 6 people and a second relaxation area where you can enjoy the immense Alboran Sea, as well as a smart TV. The kitchen with a modern touch has all the appliances and utensils you need for day to day, such as a ceramic hob, refrigerator, dishwasher, microwave, kettle, coffee maker, toaster, cutlery, crockery, glassware and kitchenware. The ensuite master bedroom has a comfortable double bed and a spacious bathroom where you will find the sink area, the toilet area and the shower area with a hydromassage bathtub and separate shower. In addition, it has its own private terrace. The en-suite guest bedroom has two single beds and a charming balcony overlooking the Antonio Banderas square. The bathroom is composed of a perfect bathtub to relax. Throughout the property you can find free internet/wifi, air conditioning, bed linen and towels for your comfort and better experience. The property has a decibel and crowd detector. For your safety, the property complies with all legal regulations. It has an alarm system inside, smoke detector, fire extinguisher and first aid kit. Currently the jacuzzi is not in operation. Finally, the property has a parking space so you can enjoy the city without worrying about parking. Do not miss the opportunity to stay in this incredible penthouse and experience the best of Puerto Banús. Book now and enjoy an unforgettable vacation on the Costa del Sol!