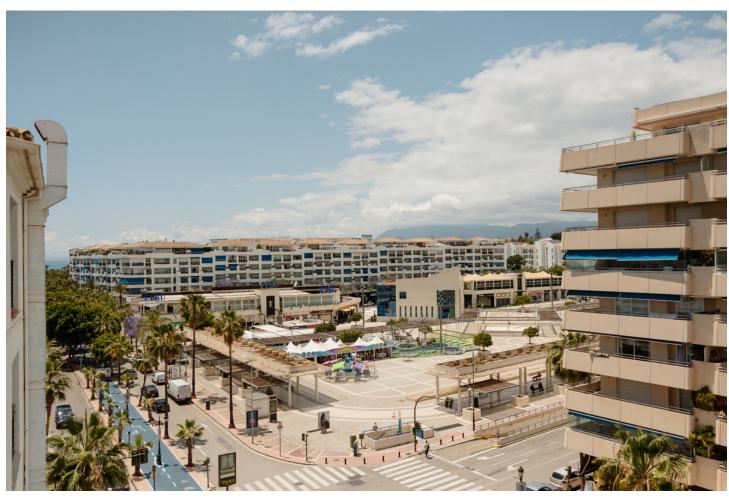

## Short Term Rental - Apartment - Puerto Banús 812€ / Week

www.mibgroup.es +34 662 58 96 58 info@mibgroup.es

Ref.-ID: MIBGR4888828 Puerto Banús Apartment

2

2

191 m2

MONTHLY RENT FROM NOVEMBER TO MARCH: MONTH + ELECTRICITY + FINAL CLEANING. MINIMUM STAY OF ONE MONTH. WE DO NOT DO ANNUAL RENTALS Welcome to the most spectacular penthouse in Puerto Banús, located in the heart of Avenida Julio Iglesias, one of the most emblematic and exclusive places in the city. This impressive penthouse vacation apartment is ideal for those looking for a unique experience on the Costa del Sol and having the beach just a few meters from their accommodation. Just a few steps away you will find the most luxurious brands in the world, such as Gucci, Louis Vuitton and Versace, as well as the well-known Puerto Banús marina, where jet set yachts dock. In addition, there is a wide variety of first-rate restaurants and cocktail bars, such as Casa Blanca, perfect for enjoying Spanish tapas, Pizzeria Picasso, where you can try the best Italian food, Astral, ideal for having cocktails in a different environment, since the place has the shape of a boat or Tango Grill, specialized in Argentine meats. There are also plenty of other shopping options to find everything you need, including the El Corte Inglés shopping centre, just a few minutes' walk away, which has a supermarket inside. If what you want is to enjoy the beach, you are in luck. Just 350 meters away, you will find the beach of Puerto Banús and, if you walk a few more minutes, you will arrive at Playa Nueva Andalucía. If you are a golf lover, you are in luck. There are several golf courses nearby, such as the Real Club de Golf Las Brisas, Golf Club Aloha and Los Naranjos Golf Club. And if you feel like exploring other corners and experiencing something different, Marbella is only 5 minutes away by car. The penthouse has 191 m2 and offers impressive views of the sea, perfect for enjoying the most spectacular sunsets on the Costa del Sol. Inside you will find 2 bedrooms, 2 bathrooms, a living room, a dining room, a kitchen and a cozy terrace. The spacious, double-height living room has a beautiful fireplace, a dining room with space for 6 people and a second relaxation area where you can enjoy the immense Alboran Sea, as well as a smart TV. The kitchen with a modern touch has all the appliances and utensils you need for day to day, such as a ceramic hob, refrigerator, dishwasher, microwave, kettle, coffee maker, toaster, cutlery, crockery, glassware and kitchenware. The ensuite master bedroom has a comfortable double bed and a spacious bathroom where you will find the sink area, the toilet area and the shower area with a hydromassage bathtub and separate shower. In addition, it has its own private terrace. The en-suite guest bedroom has two single beds and a charming balcony overlooking the Antonio Banderas square. The bathroom is composed of a perfect bathtub to relax. Throughout the property you can find free internet/wifi, air conditioning, bed linen and towels for your comfort and better experience. The property has a decibel and crowd detector. For your safety, the property complies with all legal regulations. It has an alarm system inside, smoke detector, fire extinguisher and first aid kit. Currently the jacuzzi is not in operation. Finally, the property has a parking space so you can enjoy the city without worrying about parking. Do not miss the opportunity to stay in this incredible penthouse and experience the best of Puerto Banús. Book now and enjoy an unforgettable vacation on the Costa del Sol!