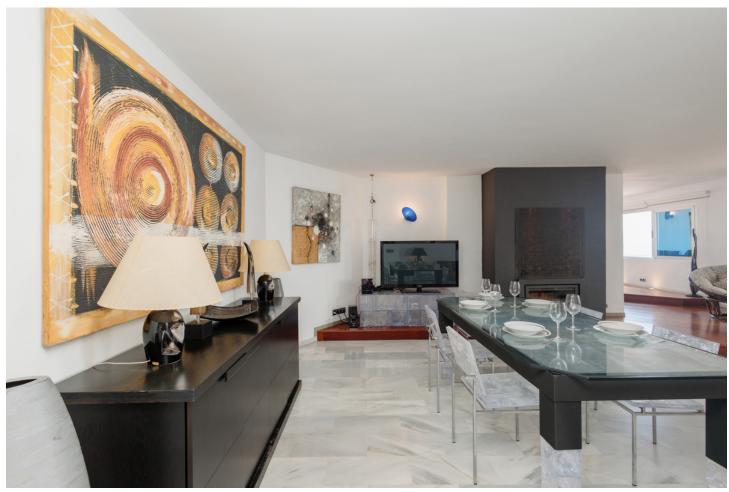

## Short Term Rental - Apartment - Puerto Banús 812€ / Week

www.mibgroup.es +34 662 58 96 58 info@mibgroup.es

Ref.-ID: MIBGR4888828 Puerto Banús Apartment

2

2

191 m2

MONTHLY RENT FROM NOVEMBER TO MARCH: MONTH + ELECTRICITY + FINAL CLEANING. MINIMUM STAY OF ONE MONTH. WE DO NOT DO ANNUAL RENTALS Welcome to the most spectacular penthouse in Puerto Banús, located in the heart of Avenida Julio Iglesias, one of the most emblematic and exclusive places in the city. This impressive penthouse vacation apartment is ideal for those looking for a unique experience on the Costa del Sol and having the beach just a few meters from their accommodation. Just a few steps away you will find the most luxurious brands in the world, such as Gucci, Louis Vuitton and Versace, as well as the well-known Puerto Banús marina, where jet set yachts dock. In addition, there is a wide variety of first-rate restaurants and cocktail bars, such as Casa Blanca, perfect for enjoying Spanish tapas, Pizzeria Picasso, where you can try the best Italian food, Astral, ideal for having cocktails in a different environment, since the place has the shape of a boat or Tango Grill, specialized in Argentine meats. There are also plenty of other shopping options to find everything you need, including the El Corte Inglés shopping centre, just a few minutes' walk away, which has a supermarket inside. If what you want is to enjoy the beach, you are in luck. Just 350 meters away, you will find the beach of Puerto Banús and, if you walk a few more minutes, you will arrive at Playa Nueva Andalucía. If you are a golf lover, you are in luck. There are several golf courses nearby, such as the Real Club de Golf Las Brisas, Golf Club Aloha and Los Naranjos Golf Club. And if you feel like exploring other corners and experiencing something different, Marbella is only 5 minutes away by car. The penthouse has 191 m2 and offers impressive views of the sea, perfect for enjoying the most spectacular sunsets on the Costa del Sol. Inside you will find 2 bedrooms, 2 bathrooms, a living room, a dining room, a kitchen and a cozy terrace. The spacious, double-height living room has a beautiful fireplace, a dining room with space for 6 people and a second relaxation area where you can enjoy the immense Alboran Sea, as well as a smart TV. The kitchen with a modern touch has all the appliances and utensils you need for day to day, such as a ceramic hob, refrigerator, dishwasher, microwave, kettle, coffee maker, toaster, cutlery, crockery, glassware and kitchenware. The ensuite master bedroom has a comfortable double bed and a spacious bathroom where you will find the sink area, the toilet area and the shower area with a hydromassage bathtub and separate shower. In addition, it has its own private terrace. The en-suite guest bedroom has two single beds and a charming balcony overlooking the Antonio Banderas square. The bathroom is composed of a perfect bathtub to relax. Throughout the property you can find free internet/wifi, air conditioning, bed linen and towels for your comfort and better experience. The property has a decibel and crowd detector. For your safety, the property complies with all legal regulations. It has an alarm system inside, smoke detector, fire extinguisher and first aid kit. Currently the jacuzzi is not in operation. Finally, the property has a parking space so you can enjoy the city without worrying about parking. Do not miss the opportunity to stay in this incredible penthouse and experience the best of Puerto Banús. Book now and enjoy an unforgettable vacation on the Costa del Sol!