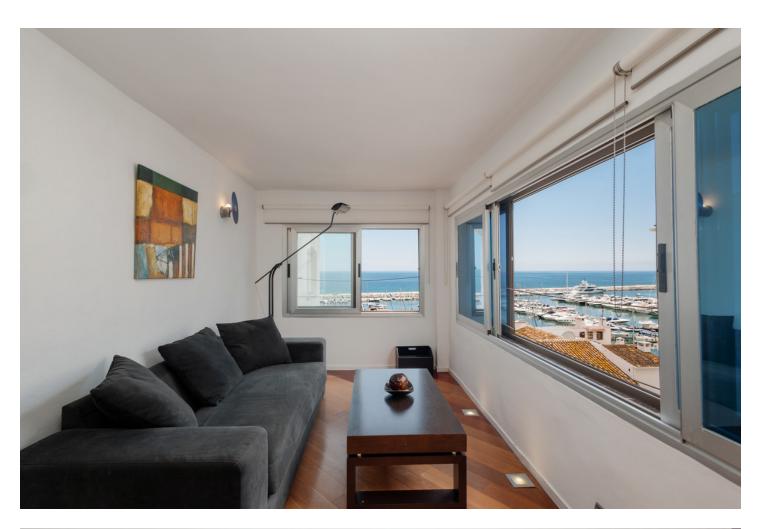

## Short Term Rental - Apartment - Puerto Banús 812€ / Week

www.mibgroup.es +34 662 58 96 58 info@mibgroup.es

Ref.-ID: MIBGR4888828 Puerto Banús Apartment

2

2

191 m2

MONTHLY RENT FROM NOVEMBER TO MARCH: MONTH + ELECTRICITY + FINAL CLEANING. MINIMUM STAY OF ONE MONTH. WE DO NOT DO ANNUAL RENTALS Welcome to the most spectacular penthouse in Puerto Banús, located in the heart of Avenida Julio Iglesias, one of the most emblematic and exclusive places in the city. This impressive penthouse vacation apartment is ideal for those looking for a unique experience on the Costa del Sol and having the beach just a few meters from their accommodation. Just a few steps away you will find the most luxurious brands in the world, such as Gucci, Louis Vuitton and Versace, as well as the well-known Puerto Banús marina, where jet set yachts dock. In addition, there is a wide variety of first-rate restaurants and cocktail bars, such as Casa Blanca, perfect for enjoying Spanish tapas, Pizzeria Picasso, where you can try the best Italian food, Astral, ideal for having cocktails in a different environment, since the place has the shape of a boat or Tango Grill, specialized in Argentine meats. There are also plenty of other shopping options to find everything you need, including the El Corte Inglés shopping centre, just a few minutes' walk away, which has a supermarket inside. If what you want is to enjoy the beach, you are in luck. Just 350 meters away, you will find the beach of Puerto Banús and, if you walk a few more minutes, you will arrive at Playa Nueva Andalucía. If you are a golf lover, you are in luck. There are several golf courses nearby, such as the Real Club de Golf Las Brisas, Golf Club Aloha and Los Naranjos Golf Club. And if you feel like exploring other corners and experiencing something different, Marbella is only 5 minutes away by car. The penthouse has 191 m2 and offers impressive views of the sea, perfect for enjoying the most spectacular sunsets on the Costa del Sol. Inside you will find 2 bedrooms, 2 bathrooms, a living room, a dining room, a kitchen and a cozy terrace. The spacious, double-height living room has a beautiful fireplace, a dining room with space for 6 people and a second relaxation area where you can enjoy the immense Alboran Sea, as well as a smart TV. The kitchen with a modern touch has all the appliances and utensils you need for day to day, such as a ceramic hob, refrigerator, dishwasher, microwave, kettle, coffee maker, toaster, cutlery, crockery, glassware and kitchenware. The ensuite master bedroom has a comfortable double bed and a spacious bathroom where you will find the sink area, the toilet area and the shower area with a hydromassage bathtub and separate shower. In addition, it has its own private terrace. The en-suite guest bedroom has two single beds and a charming balcony overlooking the Antonio Banderas square. The bathroom is composed of a perfect bathtub to relax. Throughout the property you can find free internet/wifi, air conditioning, bed linen and towels for your comfort and better experience. The property has a decibel and crowd detector. For your safety, the property complies with all legal regulations. It has an alarm system inside, smoke detector, fire extinguisher and first aid kit. Currently the jacuzzi is not in operation. Finally, the property has a parking space so you can enjoy the city without worrying about parking. Do not miss the opportunity to stay in this incredible penthouse and experience the best of Puerto Banús. Book now and enjoy an unforgettable vacation on the Costa del Sol!