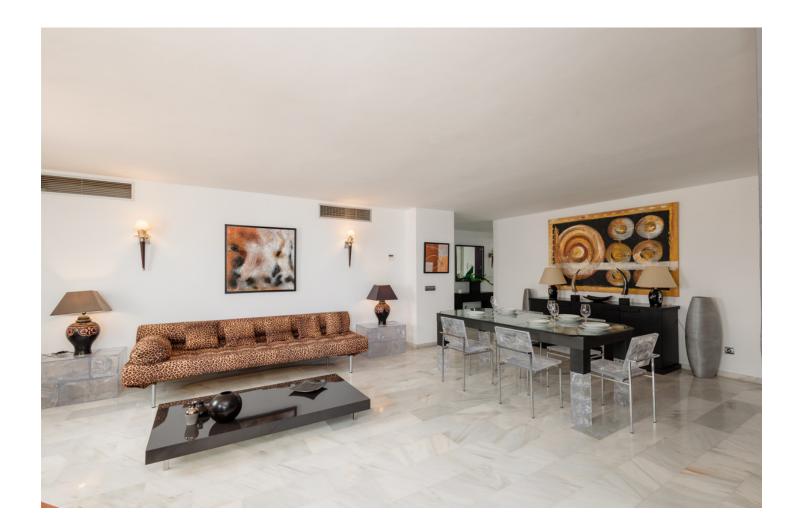

## Short Term Rental - Apartment - Puerto Banús 812€ / Week

www.mibgroup.es +34 662 58 96 58 info@mibgroup.es

Ref.-ID: MIBGR4888828 Puerto Banús Apartment

2

2

191 m2

MONTHLY RENT FROM NOVEMBER TO MARCH: MONTH + ELECTRICITY + FINAL CLEANING. MINIMUM STAY OF ONE MONTH. WE DO NOT DO ANNUAL RENTALS Welcome to the most spectacular penthouse in Puerto Banús, located in the heart of Avenida Julio Iglesias, one of the most emblematic and exclusive places in the city. This impressive penthouse vacation apartment is ideal for those looking for a unique experience on the Costa del Sol and having the beach just a few meters from their accommodation. Just a few steps away you will find the most luxurious brands in the world, such as Gucci, Louis Vuitton and Versace, as well as the well-known Puerto Banús marina, where jet set yachts dock. In addition, there is a wide variety of first-rate restaurants and cocktail bars, such as Casa Blanca, perfect for enjoying Spanish tapas, Pizzeria Picasso, where you can try the best Italian food, Astral, ideal for having cocktails in a different environment, since the place has the shape of a boat or Tango Grill, specialized in Argentine meats. There are also plenty of other shopping options to find everything you need, including the El Corte Inglés shopping centre, just a few minutes' walk away, which has a supermarket inside. If what you want is to enjoy the beach, you are in luck. Just 350 meters away, you will find the beach of Puerto Banús and, if you walk a few more minutes, you will arrive at Playa Nueva Andalucía. If you are a golf lover, you are in luck. There are several golf courses nearby, such as the Real Club de Golf Las Brisas, Golf Club Aloha and Los Naranjos Golf Club. And if you feel like exploring other corners and experiencing something different, Marbella is only 5 minutes away by car. The penthouse has 191 m2 and offers impressive views of the sea, perfect for enjoying the most spectacular sunsets on the Costa del Sol. Inside you will find 2 bedrooms, 2 bathrooms, a living room, a dining room, a kitchen and a cozy terrace. The spacious, double-height living room has a beautiful fireplace, a dining room with space for 6 people and a second relaxation area where you can enjoy the immense Alboran Sea, as well as a smart TV. The kitchen with a modern touch has all the appliances and utensils you need for day to day, such as a ceramic hob, refrigerator, dishwasher, microwave, kettle, coffee maker, toaster, cutlery, crockery, glassware and kitchenware. The ensuite master bedroom has a comfortable double bed and a spacious bathroom where you will find the sink area, the toilet area and the shower area with a hydromassage bathtub and separate shower. In addition, it has its own private terrace. The en-suite guest bedroom has two single beds and a charming balcony overlooking the Antonio Banderas square. The bathroom is composed of a perfect bathtub to relax. Throughout the property you can find free internet/wifi, air conditioning, bed linen and towels for your comfort and better experience. The property has a decibel and crowd detector. For your safety, the property complies with all legal regulations. It has an alarm system inside, smoke detector, fire extinguisher and first aid kit. Currently the jacuzzi is not in operation. Finally, the property has a parking space so you can enjoy the city without worrying about parking. Do not miss the opportunity to stay in this incredible penthouse and experience the best of Puerto Banús. Book now and enjoy an unforgettable vacation on the Costa del Sol!