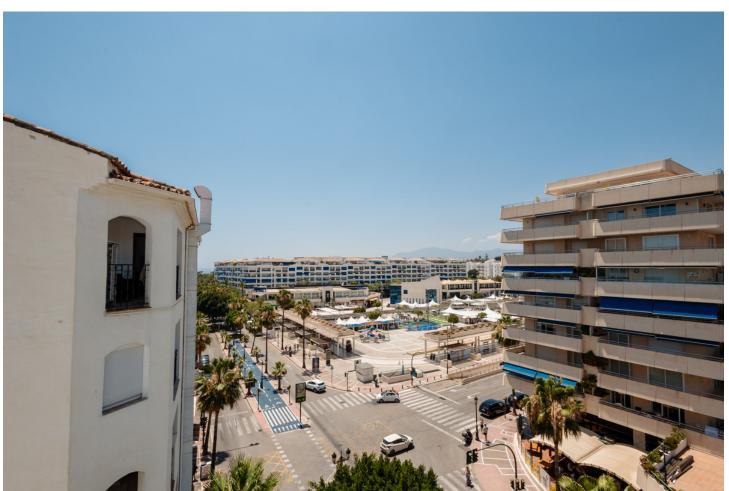

## Short Term Rental - Apartment - Puerto Banús 812€ / Week

www.mibgroup.es +34 662 58 96 58 info@mibgroup.es

Ref.-ID: MIBGR4888828 Puerto Banús Apartment

2

2

191 m2

MONTHLY RENT FROM NOVEMBER TO MARCH: MONTH + ELECTRICITY + FINAL CLEANING. MINIMUM STAY OF ONE MONTH. WE DO NOT DO ANNUAL RENTALS Welcome to the most spectacular penthouse in Puerto Banús, located in the heart of Avenida Julio Iglesias, one of the most emblematic and exclusive places in the city. This impressive penthouse vacation apartment is ideal for those looking for a unique experience on the Costa del Sol and having the beach just a few meters from their accommodation. Just a few steps away you will find the most luxurious brands in the world, such as Gucci, Louis Vuitton and Versace, as well as the well-known Puerto Banús marina, where jet set yachts dock. In addition, there is a wide variety of first-rate restaurants and cocktail bars, such as Casa Blanca, perfect for enjoying Spanish tapas, Pizzeria Picasso, where you can try the best Italian food, Astral, ideal for having cocktails in a different environment, since the place has the shape of a boat or Tango Grill, specialized in Argentine meats. There are also plenty of other shopping options to find everything you need, including the El Corte Inglés shopping centre, just a few minutes' walk away, which has a supermarket inside. If what you want is to enjoy the beach, you are in luck. Just 350 meters away, you will find the beach of Puerto Banús and, if you walk a few more minutes, you will arrive at Playa Nueva Andalucía. If you are a golf lover, you are in luck. There are several golf courses nearby, such as the Real Club de Golf Las Brisas, Golf Club Aloha and Los Naranjos Golf Club. And if you feel like exploring other corners and experiencing something different, Marbella is only 5 minutes away by car. The penthouse has 191 m2 and offers impressive views of the sea, perfect for enjoying the most spectacular sunsets on the Costa del Sol. Inside you will find 2 bedrooms, 2 bathrooms, a living room, a dining room, a kitchen and a cozy terrace. The spacious, double-height living room has a beautiful fireplace, a dining room with space for 6 people and a second relaxation area where you can enjoy the immense Alboran Sea, as well as a smart TV. The kitchen with a modern touch has all the appliances and utensils you need for day to day, such as a ceramic hob, refrigerator, dishwasher, microwave, kettle, coffee maker, toaster, cutlery, crockery, glassware and kitchenware. The ensuite master bedroom has a comfortable double bed and a spacious bathroom where you will find the sink area, the toilet area and the shower area with a hydromassage bathtub and separate shower. In addition, it has its own private terrace. The en-suite guest bedroom has two single beds and a charming balcony overlooking the Antonio Banderas square. The bathroom is composed of a perfect bathtub to relax. Throughout the property you can find free internet/wifi, air conditioning, bed linen and towels for your comfort and better experience. The property has a decibel and crowd detector. For your safety, the property complies with all legal regulations. It has an alarm system inside, smoke detector, fire extinguisher and first aid kit. Currently the jacuzzi is not in operation. Finally, the property has a parking space so you can enjoy the city without worrying about parking. Do not miss the opportunity to stay in this incredible penthouse and experience the best of Puerto Banús. Book now and enjoy an unforgettable vacation on the Costa del Sol!