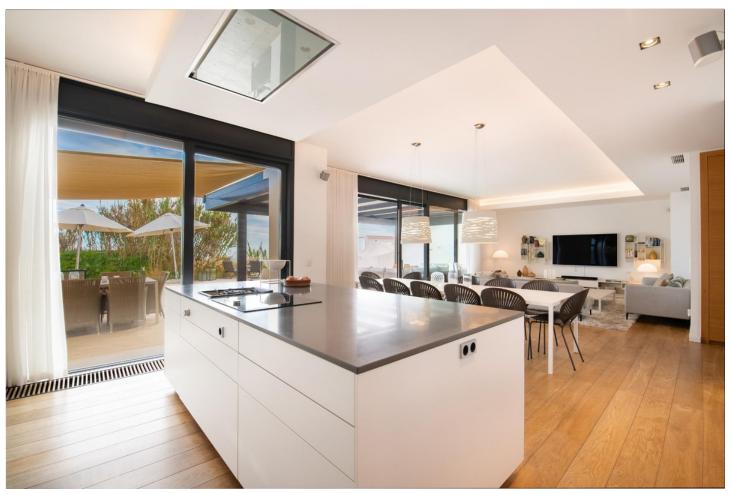

## Short Term Rental - House - Marbella 6.500€ / Week

www.mibgroup.es +34 662 58 96 58 info@mibgroup.es

Ref.-ID: MIBGR4895026 Marbella House

6

5

390 m2

820 m2

Located in the exclusive Nueva Andalucía, a five-minute drive from Puerto Banus city centre, as well as to beaches and recreational areas. This luxurious and extraordinary villa located in the area of Nueva Andalucía, with a panoramic view of the La Concha mountain and Mediterranean sea. It is only a 5-minute drive from Puerto Banus, with its beautiful beaches and great restaurants. Built on three floors, featuring a beautiful entrance that leads straight to the living room facing a private pool and spacious terrace. Adjacent presents a fully equipped kitchen with a dining area for 16 people. This kitchen also offers several refrigerators, wine cooler and ice cube machine. From the kitchen area, there is direct access to the scullery and laundry room with washing machine and tumble dryer. Next to the terrace and large heated infinity pool (Extra fee of Euro 300 for heating services), you'll find a 5-person Jacuzzi and an outstanding barbecue area. The second leisure area you can find on the second floor terrace with a partly covered bar and a big lounge area. You can even take it up another level - to the 8-person luxury Jacuzzi on the top terrace with a 360 degree view of the entire valley. The villa accommodates 7 bedrooms 6 bathrooms + 1 guess toilet, including 16 sleeps. First floor: 2 master bedrooms with access to the bar and lounge area. These spacious bedrooms consists of a king-size beds and adjoining ensuite bathroom. Ground floor: 2 bedrooms with each a king-size bed and en-suite bathrooms 1 bedroom with 2 king-size beds en-suite bathrooms 2 bedrooms with each a king-size bed and shared bathroom. Some of the bedrooms rooms have direct access to terrace and pool area. On this floor you will also find the cinema/game room with pool table and out-side gym. The parking at the main entrance can fit 4 cars. Local leisure Shopping centre, small shops, restaurants, pubs, nightclub, café, internet café, cinema, zoo, water park, amusement park, harbour, museum, church, park, market, concerts. Local activities Cycling, diving, fishing, golf, horse riding, hiking, mountaineering, paragliding, roller blading, sailing, skiing, surfing, swimming, tennis, walking, water skiing, wind surfing, bowling.