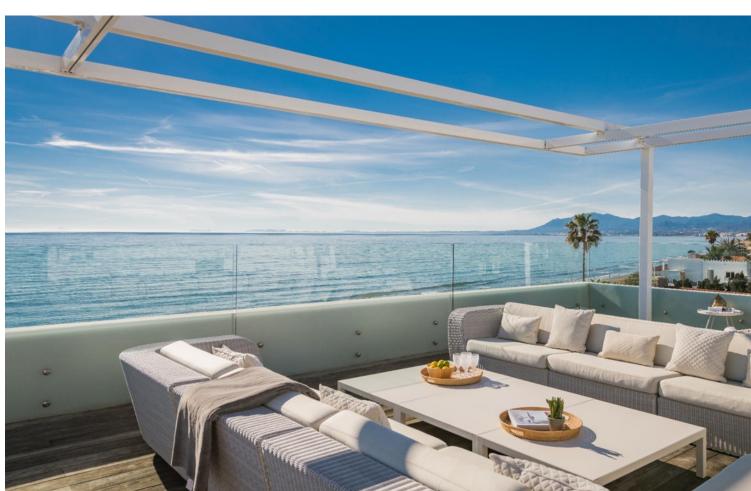

## Short Term Rental - House - Marbella 6.500€ / Week

www.mibgroup.es +34 662 58 96 58 info@mibgroup.es

Ref.-ID: MIBGR4895026 Marbella House

6

5

390 m2

820 m2

Located in the exclusive Nueva Andalucía, a five-minute drive from Puerto Banus city centre, as well as to beaches and recreational areas. This luxurious and extraordinary villa located in the area of Nueva Andalucía, with a panoramic view of the La Concha mountain and Mediterranean sea. It is only a 5-minute drive from Puerto Banus, with its beautiful beaches and great restaurants. Built on three floors, featuring a beautiful entrance that leads straight to the living room facing a private pool and spacious terrace. Adjacent presents a fully equipped kitchen with a dining area for 16 people. This kitchen also offers several refrigerators, wine cooler and ice cube machine. From the kitchen area, there is direct access to the scullery and laundry room with washing machine and tumble dryer. Next to the terrace and large heated infinity pool (Extra fee of Euro 300 for heating services), you'll find a 5-person Jacuzzi and an outstanding barbecue area. The second leisure area you can find on the second floor terrace with a partly covered bar and a big lounge area. You can even take it up another level - to the 8-person luxury Jacuzzi on the top terrace with a 360 degree view of the entire valley. The villa accommodates 7 bedrooms 6 bathrooms + 1 guess toilet, including 16 sleeps. First floor: 2 master bedrooms with access to the bar and lounge area. These spacious bedrooms consists of a king-size beds and adjoining ensuite bathroom. Ground floor: 2 bedrooms with each a king-size bed and en-suite bathrooms 1 bedroom with 2 king-size beds en-suite bathrooms 2 bedrooms with each a king-size bed and shared bathroom. Some of the bedrooms rooms have direct access to terrace and pool area. On this floor you will also find the cinema/game room with pool table and out-side gym. The parking at the main entrance can fit 4 cars. Local leisure Shopping centre, small shops, restaurants, pubs, nightclub, café, internet café, cinema, zoo, water park, amusement park, harbour, museum, church, park, market, concerts. Local activities Cycling, diving, fishing, golf, horse riding, hiking, mountaineering, paragliding, roller blading, sailing, skiing, surfing, swimming, tennis, walking, water skiing, wind surfing, bowling.