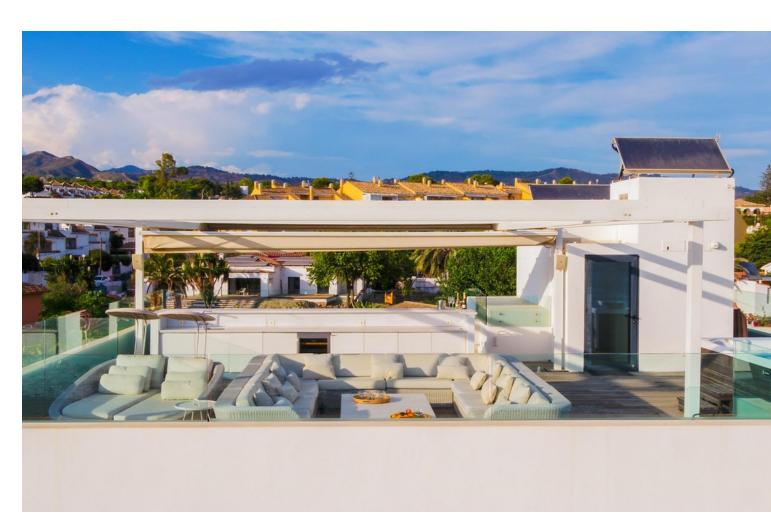

## Short Term Rental - House - Marbella 6.500€ / Week

www.mibgroup.es +34 662 58 96 58 info@mibgroup.es

Ref.-ID: MIBGR4895026 Marbella House

6

5

390 m2

820 m2

Located in the exclusive Nueva Andalucía, a five-minute drive from Puerto Banus city centre, as well as to beaches and recreational areas. This luxurious and extraordinary villa located in the area of Nueva Andalucía, with a panoramic view of the La Concha mountain and Mediterranean sea. It is only a 5-minute drive from Puerto Banus, with its beautiful beaches and great restaurants. Built on three floors, featuring a beautiful entrance that leads straight to the living room facing a private pool and spacious terrace. Adjacent presents a fully equipped kitchen with a dining area for 16 people. This kitchen also offers several refrigerators, wine cooler and ice cube machine. From the kitchen area, there is direct access to the scullery and laundry room with washing machine and tumble dryer. Next to the terrace and large heated infinity pool (Extra fee of Euro 300 for heating services), you'll find a 5-person Jacuzzi and an outstanding barbecue area. The second leisure area you can find on the second floor terrace with a partly covered bar and a big lounge area. You can even take it up another level - to the 8-person luxury Jacuzzi on the top terrace with a 360 degree view of the entire valley. The villa accommodates 7 bedrooms 6 bathrooms + 1 guess toilet, including 16 sleeps. First floor: 2 master bedrooms with access to the bar and lounge area. These spacious bedrooms consists of a king-size beds and adjoining ensuite bathroom. Ground floor: 2 bedrooms with each a king-size bed and en-suite bathrooms 1 bedroom with 2 king-size beds en-suite bathrooms 2 bedrooms with each a king-size bed and shared bathroom. Some of the bedrooms rooms have direct access to terrace and pool area. On this floor you will also find the cinema/game room with pool table and out-side gym. The parking at the main entrance can fit 4 cars. Local leisure Shopping centre, small shops, restaurants, pubs, nightclub, café, internet café, cinema, zoo, water park, amusement park, harbour, museum, church, park, market, concerts. Local activities Cycling, diving, fishing, golf, horse riding, hiking, mountaineering, paragliding, roller blading, sailing, skiing, surfing, swimming, tennis, walking, water skiing, wind surfing, bowling.