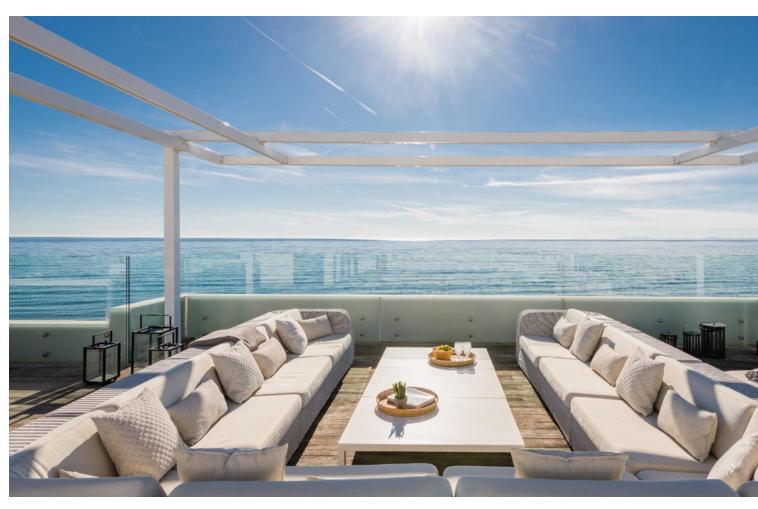

## Short Term Rental - House - Marbella 6.500€ / Week

www.mibgroup.es +34 662 58 96 58 info@mibgroup.es

Ref.-ID: MIBGR4895026 Marbella House

6

5

390 m2

820 m2

Located in the exclusive Nueva Andalucía, a five-minute drive from Puerto Banus city centre, as well as to beaches and recreational areas. This luxurious and extraordinary villa located in the area of Nueva Andalucía, with a panoramic view of the La Concha mountain and Mediterranean sea. It is only a 5-minute drive from Puerto Banus, with its beautiful beaches and great restaurants. Built on three floors, featuring a beautiful entrance that leads straight to the living room facing a private pool and spacious terrace. Adjacent presents a fully equipped kitchen with a dining area for 16 people. This kitchen also offers several refrigerators, wine cooler and ice cube machine. From the kitchen area, there is direct access to the scullery and laundry room with washing machine and tumble dryer. Next to the terrace and large heated infinity pool (Extra fee of Euro 300 for heating services), you'll find a 5-person Jacuzzi and an outstanding barbecue area. The second leisure area you can find on the second floor terrace with a partly covered bar and a big lounge area. You can even take it up another level - to the 8-person luxury Jacuzzi on the top terrace with a 360 degree view of the entire valley. The villa accommodates 7 bedrooms 6 bathrooms + 1 guess toilet, including 16 sleeps. First floor: 2 master bedrooms with access to the bar and lounge area. These spacious bedrooms consists of a king-size beds and adjoining ensuite bathroom. Ground floor: 2 bedrooms with each a king-size bed and en-suite bathrooms 1 bedroom with 2 king-size beds en-suite bathrooms 2 bedrooms with each a king-size bed and shared bathroom. Some of the bedrooms rooms have direct access to terrace and pool area. On this floor you will also find the cinema/game room with pool table and out-side gym. The parking at the main entrance can fit 4 cars. Local leisure Shopping centre, small shops, restaurants, pubs, nightclub, café, internet café, cinema, zoo, water park, amusement park, harbour, museum, church, park, market, concerts. Local activities Cycling, diving, fishing, golf, horse riding, hiking, mountaineering, paragliding, roller blading, sailing, skiing, surfing, swimming, tennis, walking, water skiing, wind surfing, bowling.