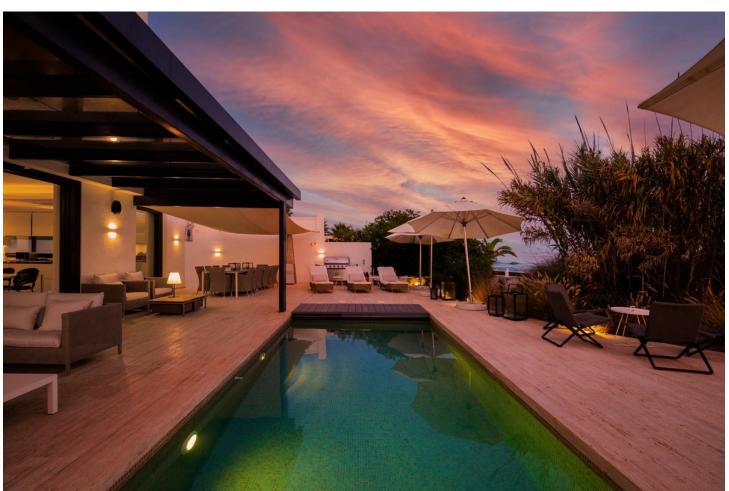

## Short Term Rental - House - Marbella 6.500€ / Week

www.mibgroup.es +34 662 58 96 58 info@mibgroup.es

Ref.-ID: MIBGR4895026 Marbella House

6

5

390 m2

820 m2

Located in the exclusive Nueva Andalucía, a five-minute drive from Puerto Banus city centre, as well as to beaches and recreational areas. This luxurious and extraordinary villa located in the area of Nueva Andalucía, with a panoramic view of the La Concha mountain and Mediterranean sea. It is only a 5-minute drive from Puerto Banus, with its beautiful beaches and great restaurants. Built on three floors, featuring a beautiful entrance that leads straight to the living room facing a private pool and spacious terrace. Adjacent presents a fully equipped kitchen with a dining area for 16 people. This kitchen also offers several refrigerators, wine cooler and ice cube machine. From the kitchen area, there is direct access to the scullery and laundry room with washing machine and tumble dryer. Next to the terrace and large heated infinity pool (Extra fee of Euro 300 for heating services), you'll find a 5-person Jacuzzi and an outstanding barbecue area. The second leisure area you can find on the second floor terrace with a partly covered bar and a big lounge area. You can even take it up another level - to the 8-person luxury Jacuzzi on the top terrace with a 360 degree view of the entire valley. The villa accommodates 7 bedrooms 6 bathrooms + 1 guess toilet, including 16 sleeps. First floor: 2 master bedrooms with access to the bar and lounge area. These spacious bedrooms consists of a king-size beds and adjoining ensuite bathroom. Ground floor: 2 bedrooms with each a king-size bed and en-suite bathrooms 1 bedroom with 2 king-size beds en-suite bathrooms 2 bedrooms with each a king-size bed and shared bathroom. Some of the bedrooms rooms have direct access to terrace and pool area. On this floor you will also find the cinema/game room with pool table and out-side gym. The parking at the main entrance can fit 4 cars. Local leisure Shopping centre, small shops, restaurants, pubs, nightclub, café, internet café, cinema, zoo, water park, amusement park, harbour, museum, church, park, market, concerts. Local activities Cycling, diving, fishing, golf, horse riding, hiking, mountaineering, paragliding, roller blading, sailing, skiing, surfing, swimming, tennis, walking, water skiing, wind surfing, bowling.