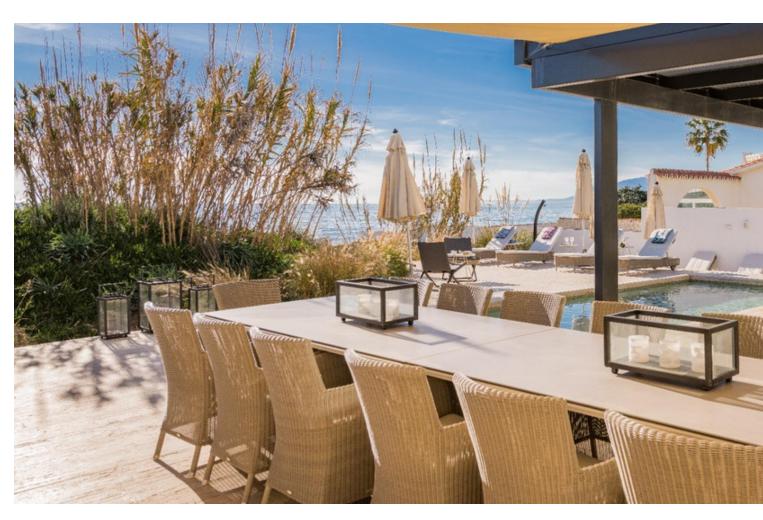

## Short Term Rental - House - Marbella 6.500€ / Week

www.mibgroup.es +34 662 58 96 58 info@mibgroup.es

Ref.-ID: MIBGR4895026 Marbella House

6

5

390 m2

820 m2

Located in the exclusive Nueva Andalucía, a five-minute drive from Puerto Banus city centre, as well as to beaches and recreational areas. This luxurious and extraordinary villa located in the area of Nueva Andalucía, with a panoramic view of the La Concha mountain and Mediterranean sea. It is only a 5-minute drive from Puerto Banus, with its beautiful beaches and great restaurants. Built on three floors, featuring a beautiful entrance that leads straight to the living room facing a private pool and spacious terrace. Adjacent presents a fully equipped kitchen with a dining area for 16 people. This kitchen also offers several refrigerators, wine cooler and ice cube machine. From the kitchen area, there is direct access to the scullery and laundry room with washing machine and tumble dryer. Next to the terrace and large heated infinity pool (Extra fee of Euro 300 for heating services), you'll find a 5-person Jacuzzi and an outstanding barbecue area. The second leisure area you can find on the second floor terrace with a partly covered bar and a big lounge area. You can even take it up another level - to the 8-person luxury Jacuzzi on the top terrace with a 360 degree view of the entire valley. The villa accommodates 7 bedrooms 6 bathrooms + 1 guess toilet, including 16 sleeps. First floor: 2 master bedrooms with access to the bar and lounge area. These spacious bedrooms consists of a king-size beds and adjoining ensuite bathroom. Ground floor: 2 bedrooms with each a king-size bed and en-suite bathrooms 1 bedroom with 2 king-size beds en-suite bathrooms 2 bedrooms with each a king-size bed and shared bathroom. Some of the bedrooms rooms have direct access to terrace and pool area. On this floor you will also find the cinema/game room with pool table and out-side gym. The parking at the main entrance can fit 4 cars. Local leisure Shopping centre, small shops, restaurants, pubs, nightclub, café, internet café, cinema, zoo, water park, amusement park, harbour, museum, church, park, market, concerts. Local activities Cycling, diving, fishing, golf, horse riding, hiking, mountaineering, paragliding, roller blading, sailing, skiing, surfing, swimming, tennis, walking, water skiing, wind surfing, bowling.