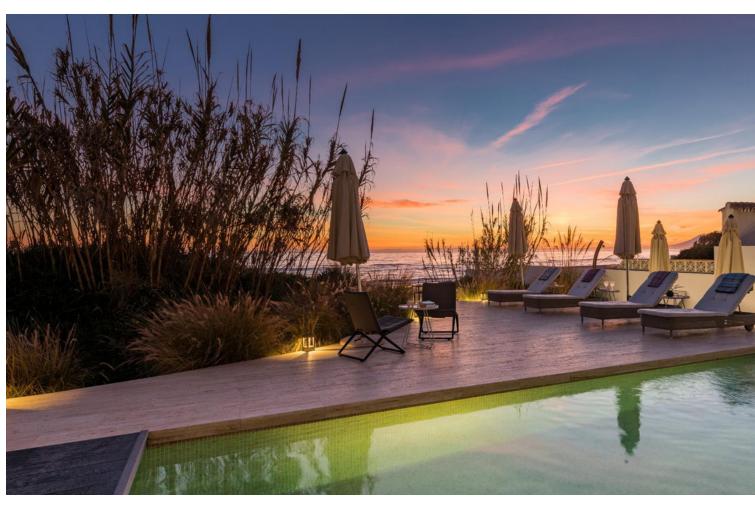

## Short Term Rental - House - Marbella 6.500€ / Week

www.mibgroup.es +34 662 58 96 58 info@mibgroup.es

Ref.-ID: MIBGR4895026 Marbella House

6

5

390 m2

820 m2

Located in the exclusive Nueva Andalucía, a five-minute drive from Puerto Banus city centre, as well as to beaches and recreational areas. This luxurious and extraordinary villa located in the area of Nueva Andalucía, with a panoramic view of the La Concha mountain and Mediterranean sea. It is only a 5-minute drive from Puerto Banus, with its beautiful beaches and great restaurants. Built on three floors, featuring a beautiful entrance that leads straight to the living room facing a private pool and spacious terrace. Adjacent presents a fully equipped kitchen with a dining area for 16 people. This kitchen also offers several refrigerators, wine cooler and ice cube machine. From the kitchen area, there is direct access to the scullery and laundry room with washing machine and tumble dryer. Next to the terrace and large heated infinity pool (Extra fee of Euro 300 for heating services), you'll find a 5-person Jacuzzi and an outstanding barbecue area. The second leisure area you can find on the second floor terrace with a partly covered bar and a big lounge area. You can even take it up another level - to the 8-person luxury Jacuzzi on the top terrace with a 360 degree view of the entire valley. The villa accommodates 7 bedrooms 6 bathrooms + 1 guess toilet, including 16 sleeps. First floor: 2 master bedrooms with access to the bar and lounge area. These spacious bedrooms consists of a king-size beds and adjoining ensuite bathroom. Ground floor: 2 bedrooms with each a king-size bed and en-suite bathrooms 1 bedroom with 2 king-size beds en-suite bathrooms 2 bedrooms with each a king-size bed and shared bathroom. Some of the bedrooms rooms have direct access to terrace and pool area. On this floor you will also find the cinema/game room with pool table and out-side gym. The parking at the main entrance can fit 4 cars. Local leisure Shopping centre, small shops, restaurants, pubs, nightclub, café, internet café, cinema, zoo, water park, amusement park, harbour, museum, church, park, market, concerts. Local activities Cycling, diving, fishing, golf, horse riding, hiking, mountaineering, paragliding, roller blading, sailing, skiing, surfing, swimming, tennis, walking, water skiing, wind surfing, bowling.