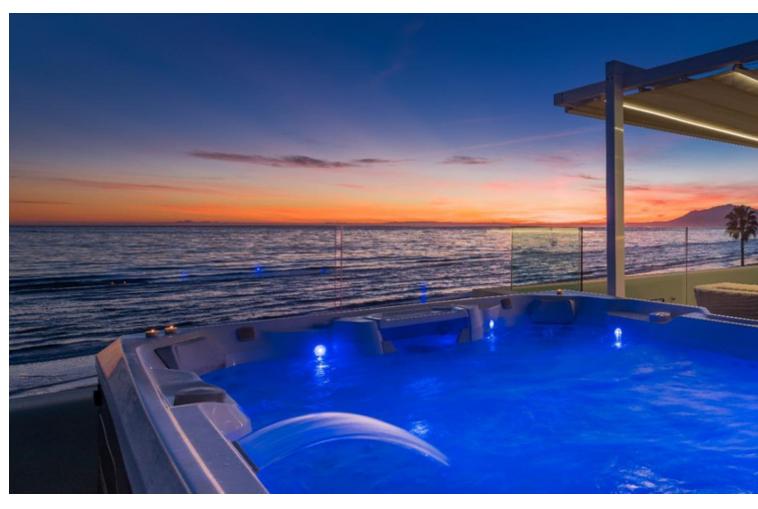

## Short Term Rental - House - Marbella 6.500€ / Week

www.mibgroup.es +34 662 58 96 58 info@mibgroup.es

Ref.-ID: MIBGR4895026 Marbella House

6

5

390 m2

820 m2

Located in the exclusive Nueva Andalucía, a five-minute drive from Puerto Banus city centre, as well as to beaches and recreational areas. This luxurious and extraordinary villa located in the area of Nueva Andalucía, with a panoramic view of the La Concha mountain and Mediterranean sea. It is only a 5-minute drive from Puerto Banus, with its beautiful beaches and great restaurants. Built on three floors, featuring a beautiful entrance that leads straight to the living room facing a private pool and spacious terrace. Adjacent presents a fully equipped kitchen with a dining area for 16 people. This kitchen also offers several refrigerators, wine cooler and ice cube machine. From the kitchen area, there is direct access to the scullery and laundry room with washing machine and tumble dryer. Next to the terrace and large heated infinity pool (Extra fee of Euro 300 for heating services), you'll find a 5-person Jacuzzi and an outstanding barbecue area. The second leisure area you can find on the second floor terrace with a partly covered bar and a big lounge area. You can even take it up another level - to the 8-person luxury Jacuzzi on the top terrace with a 360 degree view of the entire valley. The villa accommodates 7 bedrooms 6 bathrooms + 1 guess toilet, including 16 sleeps. First floor: 2 master bedrooms with access to the bar and lounge area. These spacious bedrooms consists of a king-size beds and adjoining ensuite bathroom. Ground floor: 2 bedrooms with each a king-size bed and en-suite bathrooms 1 bedroom with 2 king-size beds en-suite bathrooms 2 bedrooms with each a king-size bed and shared bathroom. Some of the bedrooms rooms have direct access to terrace and pool area. On this floor you will also find the cinema/game room with pool table and out-side gym. The parking at the main entrance can fit 4 cars. Local leisure Shopping centre, small shops, restaurants, pubs, nightclub, café, internet café, cinema, zoo, water park, amusement park, harbour, museum, church, park, market, concerts. Local activities Cycling, diving, fishing, golf, horse riding, hiking, mountaineering, paragliding, roller blading, sailing, skiing, surfing, swimming, tennis, walking, water skiing, wind surfing, bowling.