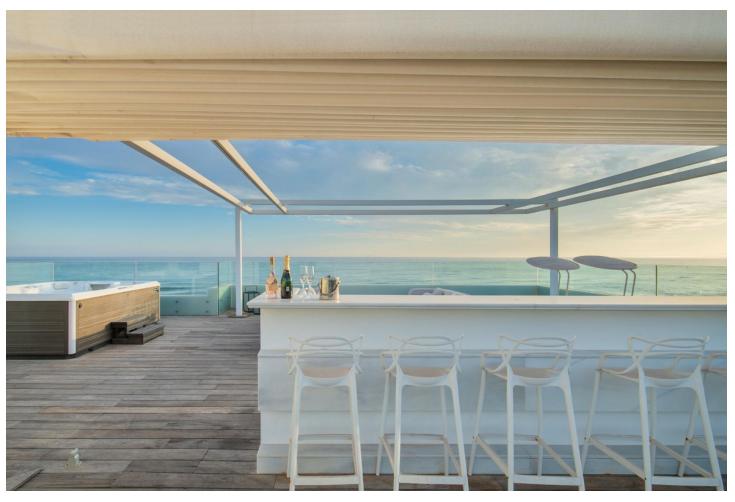

## Short Term Rental - House - Marbella 6.500€ / Week

www.mibgroup.es +34 662 58 96 58 info@mibgroup.es

Ref.-ID: MIBGR4895026 Marbella House

6

5

390 m2

820 m2

Located in the exclusive Nueva Andalucía, a five-minute drive from Puerto Banus city centre, as well as to beaches and recreational areas. This luxurious and extraordinary villa located in the area of Nueva Andalucía, with a panoramic view of the La Concha mountain and Mediterranean sea. It is only a 5-minute drive from Puerto Banus, with its beautiful beaches and great restaurants. Built on three floors, featuring a beautiful entrance that leads straight to the living room facing a private pool and spacious terrace. Adjacent presents a fully equipped kitchen with a dining area for 16 people. This kitchen also offers several refrigerators, wine cooler and ice cube machine. From the kitchen area, there is direct access to the scullery and laundry room with washing machine and tumble dryer. Next to the terrace and large heated infinity pool (Extra fee of Euro 300 for heating services), you'll find a 5-person Jacuzzi and an outstanding barbecue area. The second leisure area you can find on the second floor terrace with a partly covered bar and a big lounge area. You can even take it up another level - to the 8-person luxury Jacuzzi on the top terrace with a 360 degree view of the entire valley. The villa accommodates 7 bedrooms 6 bathrooms + 1 guess toilet, including 16 sleeps. First floor: 2 master bedrooms with access to the bar and lounge area. These spacious bedrooms consists of a king-size beds and adjoining ensuite bathroom. Ground floor: 2 bedrooms with each a king-size bed and en-suite bathrooms 1 bedroom with 2 king-size beds en-suite bathrooms 2 bedrooms with each a king-size bed and shared bathroom. Some of the bedrooms rooms have direct access to terrace and pool area. On this floor you will also find the cinema/game room with pool table and out-side gym. The parking at the main entrance can fit 4 cars. Local leisure Shopping centre, small shops, restaurants, pubs, nightclub, café, internet café, cinema, zoo, water park, amusement park, harbour, museum, church, park, market, concerts. Local activities Cycling, diving, fishing, golf, horse riding, hiking, mountaineering, paragliding, roller blading, sailing, skiing, surfing, swimming, tennis, walking, water skiing, wind surfing, bowling.