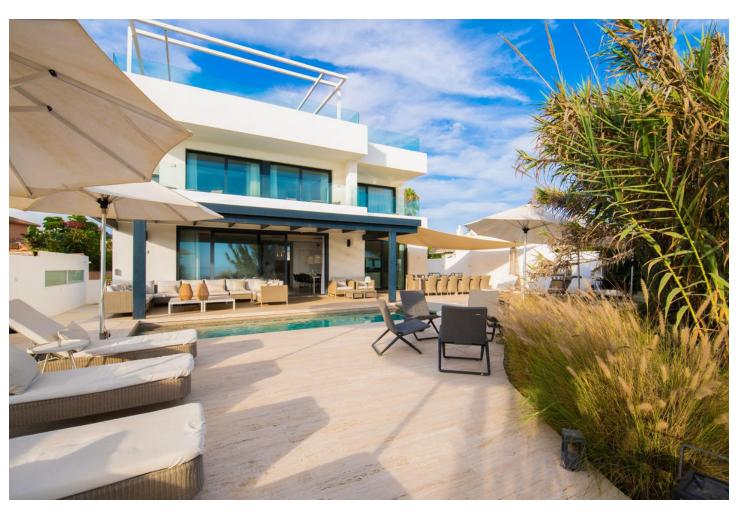

## Short Term Rental - House - Marbella 6.500€ / Week

www.mibgroup.es +34 662 58 96 58 info@mibgroup.es

Ref.-ID: MIBGR4895026 Marbella House

6

5

390 m2

820 m2

Located in the exclusive Nueva Andalucía, a five-minute drive from Puerto Banus city centre, as well as to beaches and recreational areas. This luxurious and extraordinary villa located in the area of Nueva Andalucía, with a panoramic view of the La Concha mountain and Mediterranean sea. It is only a 5-minute drive from Puerto Banus, with its beautiful beaches and great restaurants. Built on three floors, featuring a beautiful entrance that leads straight to the living room facing a private pool and spacious terrace. Adjacent presents a fully equipped kitchen with a dining area for 16 people. This kitchen also offers several refrigerators, wine cooler and ice cube machine. From the kitchen area, there is direct access to the scullery and laundry room with washing machine and tumble dryer. Next to the terrace and large heated infinity pool (Extra fee of Euro 300 for heating services), you'll find a 5-person Jacuzzi and an outstanding barbecue area. The second leisure area you can find on the second floor terrace with a partly covered bar and a big lounge area. You can even take it up another level - to the 8-person luxury Jacuzzi on the top terrace with a 360 degree view of the entire valley. The villa accommodates 7 bedrooms 6 bathrooms + 1 guess toilet, including 16 sleeps. First floor: 2 master bedrooms with access to the bar and lounge area. These spacious bedrooms consists of a king-size beds and adjoining ensuite bathroom. Ground floor: 2 bedrooms with each a king-size bed and en-suite bathrooms 1 bedroom with 2 king-size beds en-suite bathrooms 2 bedrooms with each a king-size bed and shared bathroom. Some of the bedrooms rooms have direct access to terrace and pool area. On this floor you will also find the cinema/game room with pool table and out-side gym. The parking at the main entrance can fit 4 cars. Local leisure Shopping centre, small shops, restaurants, pubs, nightclub, café, internet café, cinema, zoo, water park, amusement park, harbour, museum, church, park, market, concerts. Local activities Cycling, diving, fishing, golf, horse riding, hiking, mountaineering, paragliding, roller blading, sailing, skiing, surfing, swimming, tennis, walking, water skiing, wind surfing, bowling.