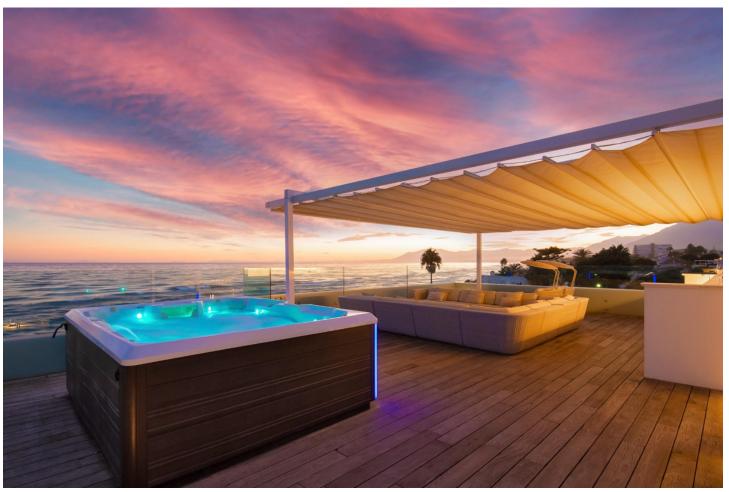

## Short Term Rental - House - Marbella 6.500€ / Week

www.mibgroup.es +34 662 58 96 58 info@mibgroup.es

Ref.-ID: MIBGR4895026 Marbella House

6

5

390 m2

820 m2

Located in the exclusive Nueva Andalucía, a five-minute drive from Puerto Banus city centre, as well as to beaches and recreational areas. This luxurious and extraordinary villa located in the area of Nueva Andalucía, with a panoramic view of the La Concha mountain and Mediterranean sea. It is only a 5-minute drive from Puerto Banus, with its beautiful beaches and great restaurants. Built on three floors, featuring a beautiful entrance that leads straight to the living room facing a private pool and spacious terrace. Adjacent presents a fully equipped kitchen with a dining area for 16 people. This kitchen also offers several refrigerators, wine cooler and ice cube machine. From the kitchen area, there is direct access to the scullery and laundry room with washing machine and tumble dryer. Next to the terrace and large heated infinity pool (Extra fee of Euro 300 for heating services), you'll find a 5-person Jacuzzi and an outstanding barbecue area. The second leisure area you can find on the second floor terrace with a partly covered bar and a big lounge area. You can even take it up another level - to the 8-person luxury Jacuzzi on the top terrace with a 360 degree view of the entire valley. The villa accommodates 7 bedrooms 6 bathrooms + 1 guess toilet, including 16 sleeps. First floor: 2 master bedrooms with access to the bar and lounge area. These spacious bedrooms consists of a king-size beds and adjoining ensuite bathroom. Ground floor: 2 bedrooms with each a king-size bed and en-suite bathrooms 1 bedroom with 2 king-size beds en-suite bathrooms 2 bedrooms with each a king-size bed and shared bathroom. Some of the bedrooms rooms have direct access to terrace and pool area. On this floor you will also find the cinema/game room with pool table and out-side gym. The parking at the main entrance can fit 4 cars. Local leisure Shopping centre, small shops, restaurants, pubs, nightclub, café, internet café, cinema, zoo, water park, amusement park, harbour, museum, church, park, market, concerts. Local activities Cycling, diving, fishing, golf, horse riding, hiking, mountaineering, paragliding, roller blading, sailing, skiing, surfing, swimming, tennis, walking, water skiing, wind surfing, bowling.