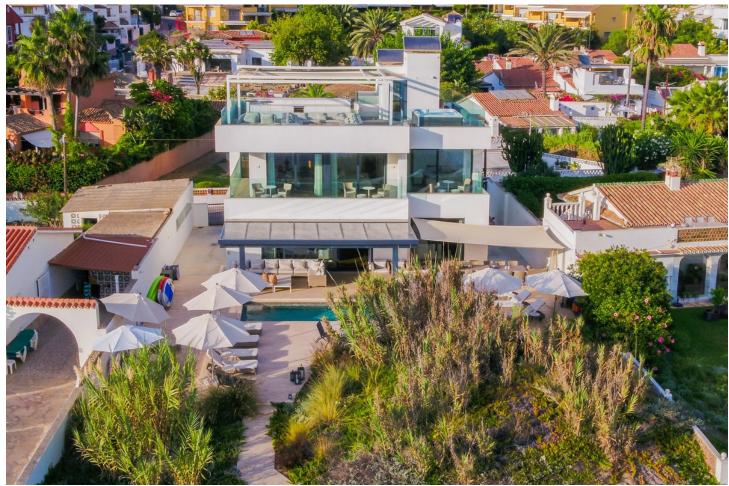

## Short Term Rental - House - Marbella 6.500€ / Week

www.mibgroup.es +34 662 58 96 58 info@mibgroup.es

Ref.-ID: MIBGR4895026 Marbella House

6

5

390 m2

820 m2

Located in the exclusive Nueva Andalucía, a five-minute drive from Puerto Banus city centre, as well as to beaches and recreational areas. This luxurious and extraordinary villa located in the area of Nueva Andalucía, with a panoramic view of the La Concha mountain and Mediterranean sea. It is only a 5-minute drive from Puerto Banus, with its beautiful beaches and great restaurants. Built on three floors, featuring a beautiful entrance that leads straight to the living room facing a private pool and spacious terrace. Adjacent presents a fully equipped kitchen with a dining area for 16 people. This kitchen also offers several refrigerators, wine cooler and ice cube machine. From the kitchen area, there is direct access to the scullery and laundry room with washing machine and tumble dryer. Next to the terrace and large heated infinity pool (Extra fee of Euro 300 for heating services), you'll find a 5-person Jacuzzi and an outstanding barbecue area. The second leisure area you can find on the second floor terrace with a partly covered bar and a big lounge area. You can even take it up another level - to the 8-person luxury Jacuzzi on the top terrace with a 360 degree view of the entire valley. The villa accommodates 7 bedrooms 6 bathrooms + 1 guess toilet, including 16 sleeps. First floor: 2 master bedrooms with access to the bar and lounge area. These spacious bedrooms consists of a king-size beds and adjoining ensuite bathroom. Ground floor: 2 bedrooms with each a king-size bed and en-suite bathrooms 1 bedroom with 2 king-size beds en-suite bathrooms 2 bedrooms with each a king-size bed and shared bathroom. Some of the bedrooms rooms have direct access to terrace and pool area. On this floor you will also find the cinema/game room with pool table and out-side gym. The parking at the main entrance can fit 4 cars. Local leisure Shopping centre, small shops, restaurants, pubs, nightclub, café, internet café, cinema, zoo, water park, amusement park, harbour, museum, church, park, market, concerts. Local activities Cycling, diving, fishing, golf, horse riding, hiking, mountaineering, paragliding, roller blading, sailing, skiing, surfing, swimming, tennis, walking, water skiing, wind surfing, bowling.