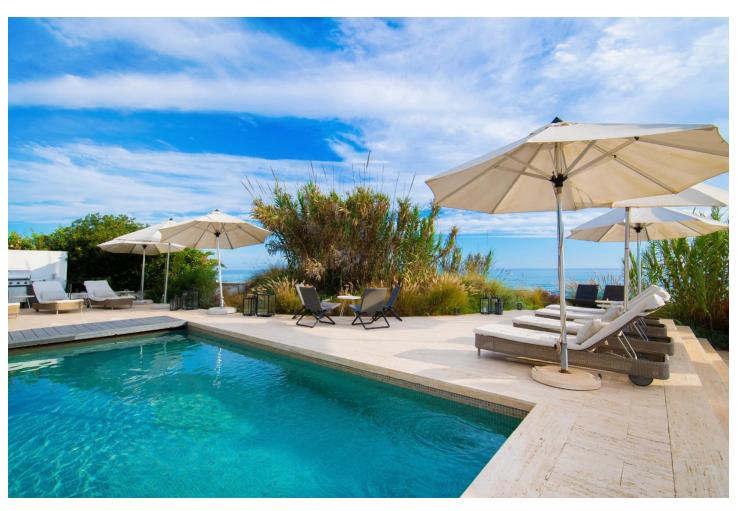

## Short Term Rental - House - Marbella 6.500€ / Week

www.mibgroup.es +34 662 58 96 58 info@mibgroup.es

Ref.-ID: MIBGR4895026 Marbella House

6

5

390 m2

820 m2

Located in the exclusive Nueva Andalucía, a five-minute drive from Puerto Banus city centre, as well as to beaches and recreational areas. This luxurious and extraordinary villa located in the area of Nueva Andalucía, with a panoramic view of the La Concha mountain and Mediterranean sea. It is only a 5-minute drive from Puerto Banus, with its beautiful beaches and great restaurants. Built on three floors, featuring a beautiful entrance that leads straight to the living room facing a private pool and spacious terrace. Adjacent presents a fully equipped kitchen with a dining area for 16 people. This kitchen also offers several refrigerators, wine cooler and ice cube machine. From the kitchen area, there is direct access to the scullery and laundry room with washing machine and tumble dryer. Next to the terrace and large heated infinity pool (Extra fee of Euro 300 for heating services), you'll find a 5-person Jacuzzi and an outstanding barbecue area. The second leisure area you can find on the second floor terrace with a partly covered bar and a big lounge area. You can even take it up another level - to the 8-person luxury Jacuzzi on the top terrace with a 360 degree view of the entire valley. The villa accommodates 7 bedrooms 6 bathrooms + 1 guess toilet, including 16 sleeps. First floor: 2 master bedrooms with access to the bar and lounge area. These spacious bedrooms consists of a king-size beds and adjoining ensuite bathroom. Ground floor: 2 bedrooms with each a king-size bed and en-suite bathrooms 1 bedroom with 2 king-size beds en-suite bathrooms 2 bedrooms with each a king-size bed and shared bathroom. Some of the bedrooms rooms have direct access to terrace and pool area. On this floor you will also find the cinema/game room with pool table and out-side gym. The parking at the main entrance can fit 4 cars. Local leisure Shopping centre, small shops, restaurants, pubs, nightclub, café, internet café, cinema, zoo, water park, amusement park, harbour, museum, church, park, market, concerts. Local activities Cycling, diving, fishing, golf, horse riding, hiking, mountaineering, paragliding, roller blading, sailing, skiing, surfing, swimming, tennis, walking, water skiing, wind surfing, bowling.