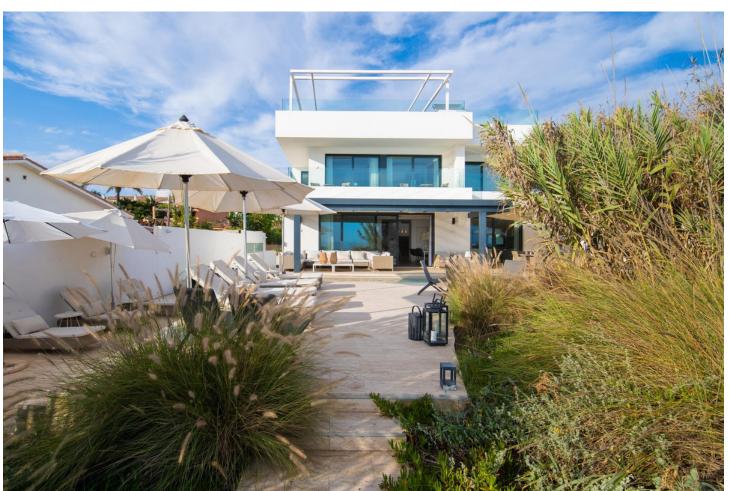

## Short Term Rental - House - Marbella 6.500€ / Week

www.mibgroup.es +34 662 58 96 58 info@mibgroup.es

Ref.-ID: MIBGR4895026 Marbella House

6

5

390 m2

820 m2

Located in the exclusive Nueva Andalucía, a five-minute drive from Puerto Banus city centre, as well as to beaches and recreational areas. This luxurious and extraordinary villa located in the area of Nueva Andalucía, with a panoramic view of the La Concha mountain and Mediterranean sea. It is only a 5-minute drive from Puerto Banus, with its beautiful beaches and great restaurants. Built on three floors, featuring a beautiful entrance that leads straight to the living room facing a private pool and spacious terrace. Adjacent presents a fully equipped kitchen with a dining area for 16 people. This kitchen also offers several refrigerators, wine cooler and ice cube machine. From the kitchen area, there is direct access to the scullery and laundry room with washing machine and tumble dryer. Next to the terrace and large heated infinity pool (Extra fee of Euro 300 for heating services), you'll find a 5-person Jacuzzi and an outstanding barbecue area. The second leisure area you can find on the second floor terrace with a partly covered bar and a big lounge area. You can even take it up another level - to the 8-person luxury Jacuzzi on the top terrace with a 360 degree view of the entire valley. The villa accommodates 7 bedrooms 6 bathrooms + 1 guess toilet, including 16 sleeps. First floor: 2 master bedrooms with access to the bar and lounge area. These spacious bedrooms consists of a king-size beds and adjoining ensuite bathroom. Ground floor: 2 bedrooms with each a king-size bed and en-suite bathrooms 1 bedroom with 2 king-size beds en-suite bathrooms 2 bedrooms with each a king-size bed and shared bathroom. Some of the bedrooms rooms have direct access to terrace and pool area. On this floor you will also find the cinema/game room with pool table and out-side gym. The parking at the main entrance can fit 4 cars. Local leisure Shopping centre, small shops, restaurants, pubs, nightclub, café, internet café, cinema, zoo, water park, amusement park, harbour, museum, church, park, market, concerts. Local activities Cycling, diving, fishing, golf, horse riding, hiking, mountaineering, paragliding, roller blading, sailing, skiing, surfing, swimming, tennis, walking, water skiing, wind surfing, bowling.