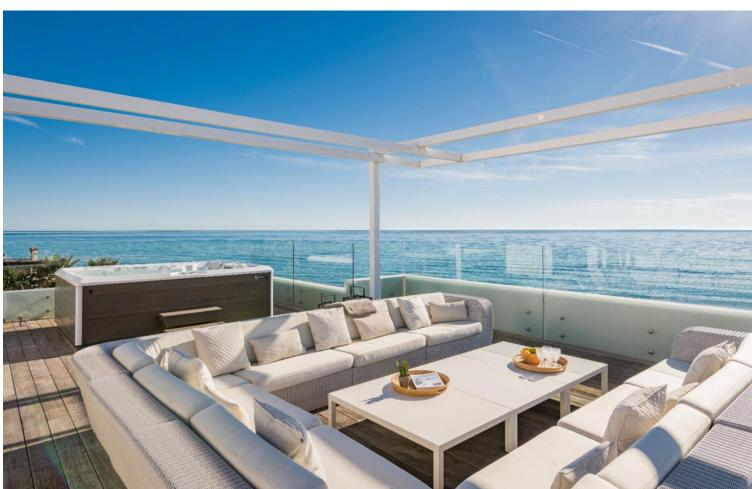

## Short Term Rental - House - Marbella 6.500€ / Week

www.mibgroup.es +34 662 58 96 58 info@mibgroup.es

Ref.-ID: MIBGR4895026 Marbella House

6

5

390 m2

820 m2

Located in the exclusive Nueva Andalucía, a five-minute drive from Puerto Banus city centre, as well as to beaches and recreational areas. This luxurious and extraordinary villa located in the area of Nueva Andalucía, with a panoramic view of the La Concha mountain and Mediterranean sea. It is only a 5-minute drive from Puerto Banus, with its beautiful beaches and great restaurants. Built on three floors, featuring a beautiful entrance that leads straight to the living room facing a private pool and spacious terrace. Adjacent presents a fully equipped kitchen with a dining area for 16 people. This kitchen also offers several refrigerators, wine cooler and ice cube machine. From the kitchen area, there is direct access to the scullery and laundry room with washing machine and tumble dryer. Next to the terrace and large heated infinity pool (Extra fee of Euro 300 for heating services), you'll find a 5-person Jacuzzi and an outstanding barbecue area. The second leisure area you can find on the second floor terrace with a partly covered bar and a big lounge area. You can even take it up another level - to the 8-person luxury Jacuzzi on the top terrace with a 360 degree view of the entire valley. The villa accommodates 7 bedrooms 6 bathrooms + 1 guess toilet, including 16 sleeps. First floor: 2 master bedrooms with access to the bar and lounge area. These spacious bedrooms consists of a king-size beds and adjoining ensuite bathroom. Ground floor: 2 bedrooms with each a king-size bed and en-suite bathrooms 1 bedroom with 2 king-size beds en-suite bathrooms 2 bedrooms with each a king-size bed and shared bathroom. Some of the bedrooms rooms have direct access to terrace and pool area. On this floor you will also find the cinema/game room with pool table and out-side gym. The parking at the main entrance can fit 4 cars. Local leisure Shopping centre, small shops, restaurants, pubs, nightclub, café, internet café, cinema, zoo, water park, amusement park, harbour, museum, church, park, market, concerts. Local activities Cycling, diving, fishing, golf, horse riding, hiking, mountaineering, paragliding, roller blading, sailing, skiing, surfing, swimming, tennis, walking, water skiing, wind surfing, bowling.