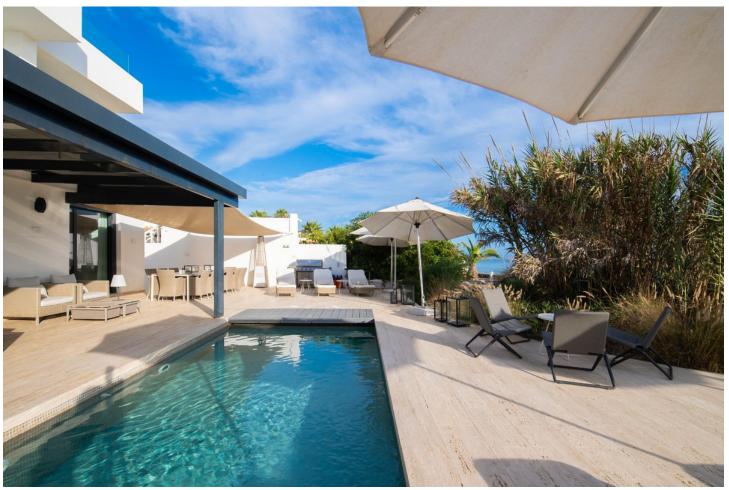

## Short Term Rental - House - Marbella 6.500€ / Week

www.mibgroup.es +34 662 58 96 58 info@mibgroup.es

Ref.-ID: MIBGR4895026 Marbella House

6

5

390 m2

820 m2

Located in the exclusive Nueva Andalucía, a five-minute drive from Puerto Banus city centre, as well as to beaches and recreational areas. This luxurious and extraordinary villa located in the area of Nueva Andalucía, with a panoramic view of the La Concha mountain and Mediterranean sea. It is only a 5-minute drive from Puerto Banus, with its beautiful beaches and great restaurants. Built on three floors, featuring a beautiful entrance that leads straight to the living room facing a private pool and spacious terrace. Adjacent presents a fully equipped kitchen with a dining area for 16 people. This kitchen also offers several refrigerators, wine cooler and ice cube machine. From the kitchen area, there is direct access to the scullery and laundry room with washing machine and tumble dryer. Next to the terrace and large heated infinity pool (Extra fee of Euro 300 for heating services), you'll find a 5-person Jacuzzi and an outstanding barbecue area. The second leisure area you can find on the second floor terrace with a partly covered bar and a big lounge area. You can even take it up another level - to the 8-person luxury Jacuzzi on the top terrace with a 360 degree view of the entire valley. The villa accommodates 7 bedrooms 6 bathrooms + 1 guess toilet, including 16 sleeps. First floor: 2 master bedrooms with access to the bar and lounge area. These spacious bedrooms consists of a king-size beds and adjoining ensuite bathroom. Ground floor: 2 bedrooms with each a king-size bed and en-suite bathrooms 1 bedroom with 2 king-size beds en-suite bathrooms 2 bedrooms with each a king-size bed and shared bathroom. Some of the bedrooms rooms have direct access to terrace and pool area. On this floor you will also find the cinema/game room with pool table and out-side gym. The parking at the main entrance can fit 4 cars. Local leisure Shopping centre, small shops, restaurants, pubs, nightclub, café, internet café, cinema, zoo, water park, amusement park, harbour, museum, church, park, market, concerts. Local activities Cycling, diving, fishing, golf, horse riding, hiking, mountaineering, paragliding, roller blading, sailing, skiing, surfing, swimming, tennis, walking, water skiing, wind surfing, bowling.