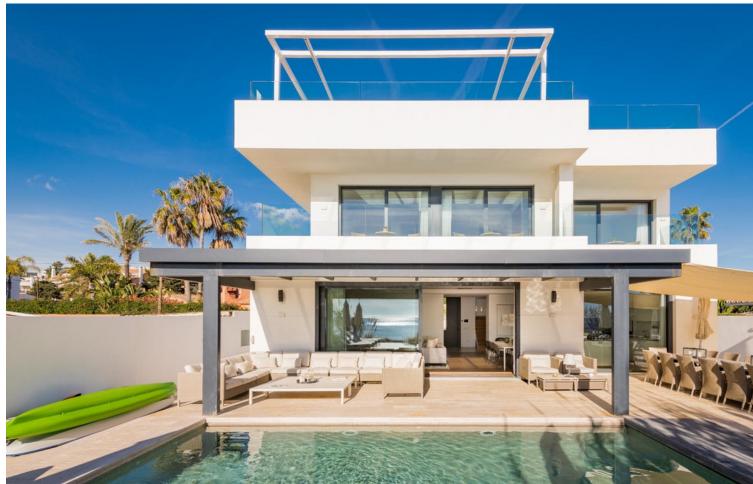

## Short Term Rental - House - Marbella 6.500€ / Week

www.mibgroup.es +34 662 58 96 58 info@mibgroup.es

Ref.-ID: MIBGR4895026 Marbella House

6

5

390 m2

820 m2

Located in the exclusive Nueva Andalucía, a five-minute drive from Puerto Banus city centre, as well as to beaches and recreational areas. This luxurious and extraordinary villa located in the area of Nueva Andalucía, with a panoramic view of the La Concha mountain and Mediterranean sea. It is only a 5-minute drive from Puerto Banus, with its beautiful beaches and great restaurants. Built on three floors, featuring a beautiful entrance that leads straight to the living room facing a private pool and spacious terrace. Adjacent presents a fully equipped kitchen with a dining area for 16 people. This kitchen also offers several refrigerators, wine cooler and ice cube machine. From the kitchen area, there is direct access to the scullery and laundry room with washing machine and tumble dryer. Next to the terrace and large heated infinity pool (Extra fee of Euro 300 for heating services), you'll find a 5-person Jacuzzi and an outstanding barbecue area. The second leisure area you can find on the second floor terrace with a partly covered bar and a big lounge area. You can even take it up another level - to the 8-person luxury Jacuzzi on the top terrace with a 360 degree view of the entire valley. The villa accommodates 7 bedrooms 6 bathrooms + 1 guess toilet, including 16 sleeps. First floor: 2 master bedrooms with access to the bar and lounge area. These spacious bedrooms consists of a king-size beds and adjoining ensuite bathroom. Ground floor: 2 bedrooms with each a king-size bed and en-suite bathrooms 1 bedroom with 2 king-size beds en-suite bathrooms 2 bedrooms with each a king-size bed and shared bathroom. Some of the bedrooms rooms have direct access to terrace and pool area. On this floor you will also find the cinema/game room with pool table and out-side gym. The parking at the main entrance can fit 4 cars. Local leisure Shopping centre, small shops, restaurants, pubs, nightclub, café, internet café, cinema, zoo, water park, amusement park, harbour, museum, church, park, market, concerts. Local activities Cycling, diving, fishing, golf, horse riding, hiking, mountaineering, paragliding, roller blading, sailing, skiing, surfing, swimming, tennis, walking, water skiing, wind surfing, bowling.