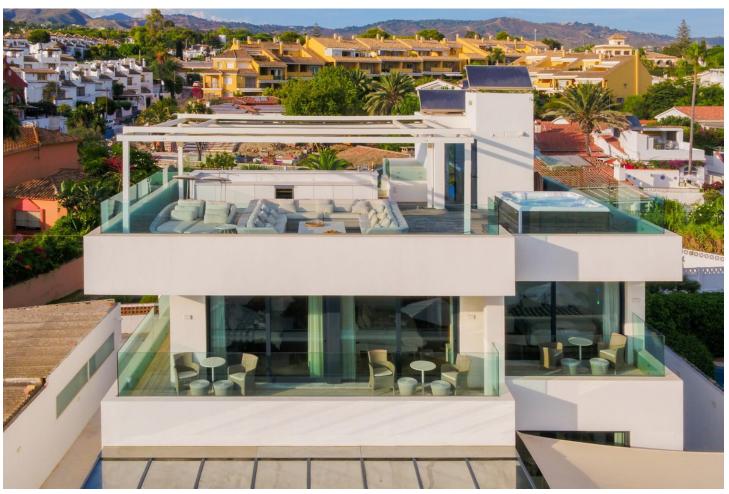

## Short Term Rental - House - Marbella 6.500€ / Week

www.mibgroup.es +34 662 58 96 58 info@mibgroup.es

Ref.-ID: MIBGR4895026 Marbella House

6

5

390 m2

820 m2

Located in the exclusive Nueva Andalucía, a five-minute drive from Puerto Banus city centre, as well as to beaches and recreational areas. This luxurious and extraordinary villa located in the area of Nueva Andalucía, with a panoramic view of the La Concha mountain and Mediterranean sea. It is only a 5-minute drive from Puerto Banus, with its beautiful beaches and great restaurants. Built on three floors, featuring a beautiful entrance that leads straight to the living room facing a private pool and spacious terrace. Adjacent presents a fully equipped kitchen with a dining area for 16 people. This kitchen also offers several refrigerators, wine cooler and ice cube machine. From the kitchen area, there is direct access to the scullery and laundry room with washing machine and tumble dryer. Next to the terrace and large heated infinity pool (Extra fee of Euro 300 for heating services), you'll find a 5-person Jacuzzi and an outstanding barbecue area. The second leisure area you can find on the second floor terrace with a partly covered bar and a big lounge area. You can even take it up another level - to the 8-person luxury Jacuzzi on the top terrace with a 360 degree view of the entire valley. The villa accommodates 7 bedrooms 6 bathrooms + 1 guess toilet, including 16 sleeps. First floor: 2 master bedrooms with access to the bar and lounge area. These spacious bedrooms consists of a king-size beds and adjoining ensuite bathroom. Ground floor: 2 bedrooms with each a king-size bed and en-suite bathrooms 1 bedroom with 2 king-size beds en-suite bathrooms 2 bedrooms with each a king-size bed and shared bathroom. Some of the bedrooms rooms have direct access to terrace and pool area. On this floor you will also find the cinema/game room with pool table and out-side gym. The parking at the main entrance can fit 4 cars. Local leisure Shopping centre, small shops, restaurants, pubs, nightclub, café, internet café, cinema, zoo, water park, amusement park, harbour, museum, church, park, market, concerts. Local activities Cycling, diving, fishing, golf, horse riding, hiking, mountaineering, paragliding, roller blading, sailing, skiing, surfing, swimming, tennis, walking, water skiing, wind surfing, bowling.