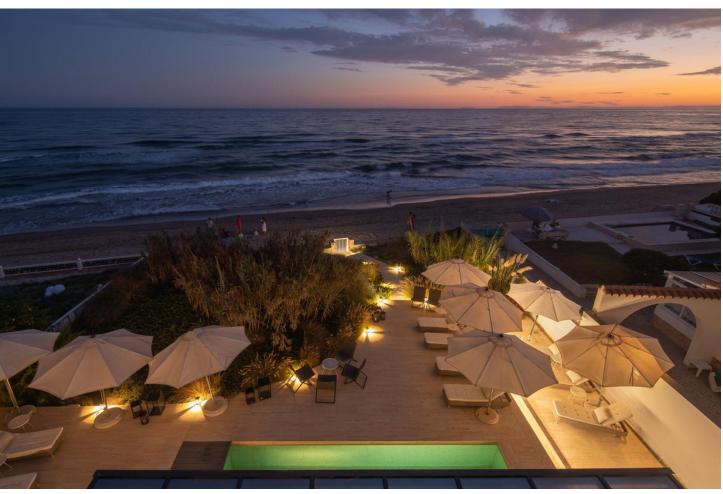

## Short Term Rental - House - Marbella 6.500€ / Week

www.mibgroup.es +34 662 58 96 58 info@mibgroup.es

Ref.-ID: MIBGR4895026 Marbella House

6

5

390 m2

820 m2

Located in the exclusive Nueva Andalucía, a five-minute drive from Puerto Banus city centre, as well as to beaches and recreational areas. This luxurious and extraordinary villa located in the area of Nueva Andalucía, with a panoramic view of the La Concha mountain and Mediterranean sea. It is only a 5-minute drive from Puerto Banus, with its beautiful beaches and great restaurants. Built on three floors, featuring a beautiful entrance that leads straight to the living room facing a private pool and spacious terrace. Adjacent presents a fully equipped kitchen with a dining area for 16 people. This kitchen also offers several refrigerators, wine cooler and ice cube machine. From the kitchen area, there is direct access to the scullery and laundry room with washing machine and tumble dryer. Next to the terrace and large heated infinity pool (Extra fee of Euro 300 for heating services), you'll find a 5-person Jacuzzi and an outstanding barbecue area. The second leisure area you can find on the second floor terrace with a partly covered bar and a big lounge area. You can even take it up another level - to the 8-person luxury Jacuzzi on the top terrace with a 360 degree view of the entire valley. The villa accommodates 7 bedrooms 6 bathrooms + 1 guess toilet, including 16 sleeps. First floor: 2 master bedrooms with access to the bar and lounge area. These spacious bedrooms consists of a king-size beds and adjoining ensuite bathroom. Ground floor: 2 bedrooms with each a king-size bed and en-suite bathrooms 1 bedroom with 2 king-size beds en-suite bathrooms 2 bedrooms with each a king-size bed and shared bathroom. Some of the bedrooms rooms have direct access to terrace and pool area. On this floor you will also find the cinema/game room with pool table and out-side gym. The parking at the main entrance can fit 4 cars. Local leisure Shopping centre, small shops, restaurants, pubs, nightclub, café, internet café, cinema, zoo, water park, amusement park, harbour, museum, church, park, market, concerts. Local activities Cycling, diving, fishing, golf, horse riding, hiking, mountaineering, paragliding, roller blading, sailing, skiing, surfing, swimming, tennis, walking, water skiing, wind surfing, bowling.