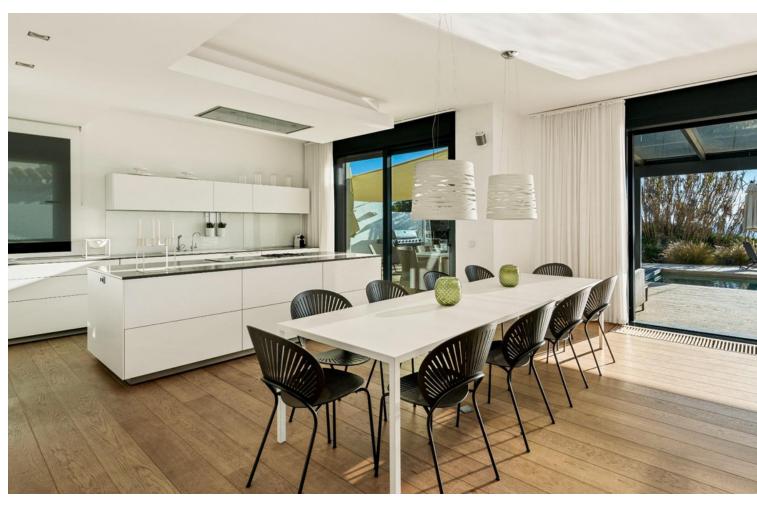

## Short Term Rental - House - Marbella 6.500€ / Week

www.mibgroup.es +34 662 58 96 58 info@mibgroup.es

Ref.-ID: MIBGR4895026 Marbella House

6

5

390 m2

820 m2

Located in the exclusive Nueva Andalucía, a five-minute drive from Puerto Banus city centre, as well as to beaches and recreational areas. This luxurious and extraordinary villa located in the area of Nueva Andalucía, with a panoramic view of the La Concha mountain and Mediterranean sea. It is only a 5-minute drive from Puerto Banus, with its beautiful beaches and great restaurants. Built on three floors, featuring a beautiful entrance that leads straight to the living room facing a private pool and spacious terrace. Adjacent presents a fully equipped kitchen with a dining area for 16 people. This kitchen also offers several refrigerators, wine cooler and ice cube machine. From the kitchen area, there is direct access to the scullery and laundry room with washing machine and tumble dryer. Next to the terrace and large heated infinity pool (Extra fee of Euro 300 for heating services), you'll find a 5-person Jacuzzi and an outstanding barbecue area. The second leisure area you can find on the second floor terrace with a partly covered bar and a big lounge area. You can even take it up another level - to the 8-person luxury Jacuzzi on the top terrace with a 360 degree view of the entire valley. The villa accommodates 7 bedrooms 6 bathrooms + 1 guess toilet, including 16 sleeps. First floor: 2 master bedrooms with access to the bar and lounge area. These spacious bedrooms consists of a king-size beds and adjoining ensuite bathroom. Ground floor: 2 bedrooms with each a king-size bed and en-suite bathrooms 1 bedroom with 2 king-size beds en-suite bathrooms 2 bedrooms with each a king-size bed and shared bathroom. Some of the bedrooms rooms have direct access to terrace and pool area. On this floor you will also find the cinema/game room with pool table and out-side gym. The parking at the main entrance can fit 4 cars. Local leisure Shopping centre, small shops, restaurants, pubs, nightclub, café, internet café, cinema, zoo, water park, amusement park, harbour, museum, church, park, market, concerts. Local activities Cycling, diving, fishing, golf, horse riding, hiking, mountaineering, paragliding, roller blading, sailing, skiing, surfing, swimming, tennis, walking, water skiing, wind surfing, bowling.