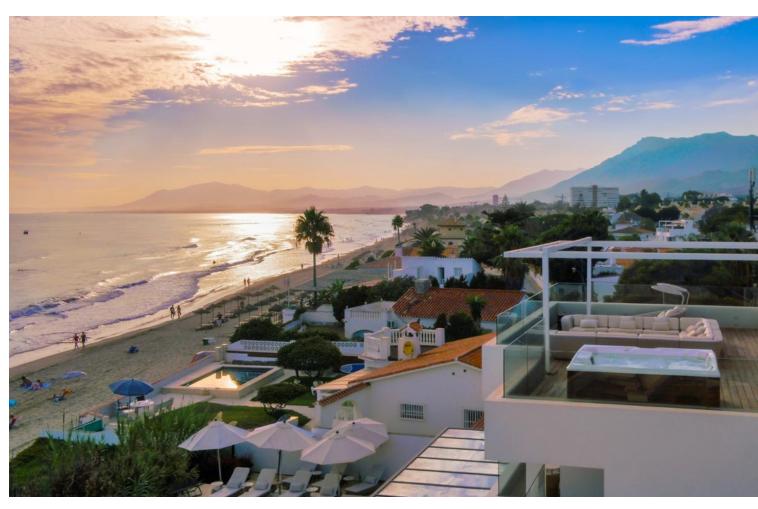

## Short Term Rental - House - Marbella 6.500€ / Week

www.mibgroup.es +34 662 58 96 58 info@mibgroup.es

Ref.-ID: MIBGR4895026 Marbella House

6

5

390 m2

820 m2

Located in the exclusive Nueva Andalucía, a five-minute drive from Puerto Banus city centre, as well as to beaches and recreational areas. This luxurious and extraordinary villa located in the area of Nueva Andalucía, with a panoramic view of the La Concha mountain and Mediterranean sea. It is only a 5-minute drive from Puerto Banus, with its beautiful beaches and great restaurants. Built on three floors, featuring a beautiful entrance that leads straight to the living room facing a private pool and spacious terrace. Adjacent presents a fully equipped kitchen with a dining area for 16 people. This kitchen also offers several refrigerators, wine cooler and ice cube machine. From the kitchen area, there is direct access to the scullery and laundry room with washing machine and tumble dryer. Next to the terrace and large heated infinity pool (Extra fee of Euro 300 for heating services), you'll find a 5-person Jacuzzi and an outstanding barbecue area. The second leisure area you can find on the second floor terrace with a partly covered bar and a big lounge area. You can even take it up another level - to the 8-person luxury Jacuzzi on the top terrace with a 360 degree view of the entire valley. The villa accommodates 7 bedrooms 6 bathrooms + 1 guess toilet, including 16 sleeps. First floor: 2 master bedrooms with access to the bar and lounge area. These spacious bedrooms consists of a king-size beds and adjoining ensuite bathroom. Ground floor: 2 bedrooms with each a king-size bed and en-suite bathrooms 1 bedroom with 2 king-size beds en-suite bathrooms 2 bedrooms with each a king-size bed and shared bathroom. Some of the bedrooms rooms have direct access to terrace and pool area. On this floor you will also find the cinema/game room with pool table and out-side gym. The parking at the main entrance can fit 4 cars. Local leisure Shopping centre, small shops, restaurants, pubs, nightclub, café, internet café, cinema, zoo, water park, amusement park, harbour, museum, church, park, market, concerts. Local activities Cycling, diving, fishing, golf, horse riding, hiking, mountaineering, paragliding, roller blading, sailing, skiing, surfing, swimming, tennis, walking, water skiing, wind surfing, bowling.