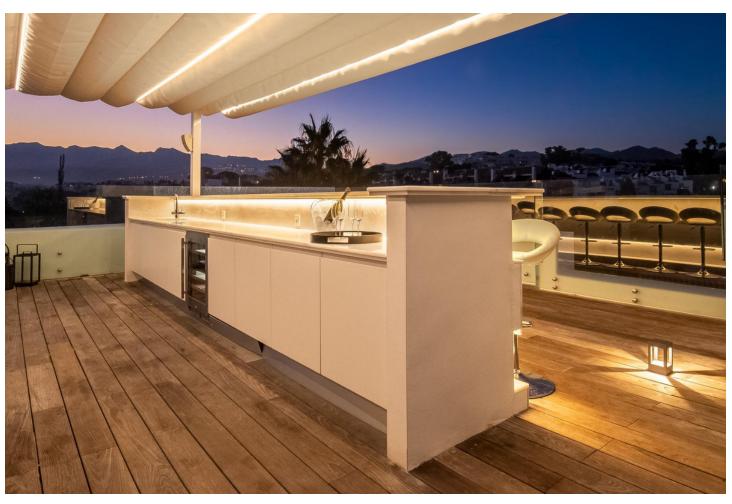

## Short Term Rental - House - Marbella 6.500€ / Week

www.mibgroup.es +34 662 58 96 58 info@mibgroup.es

Ref.-ID: MIBGR4895026 Marbella House

6

5

390 m2

820 m2

Located in the exclusive Nueva Andalucía, a five-minute drive from Puerto Banus city centre, as well as to beaches and recreational areas. This luxurious and extraordinary villa located in the area of Nueva Andalucía, with a panoramic view of the La Concha mountain and Mediterranean sea. It is only a 5-minute drive from Puerto Banus, with its beautiful beaches and great restaurants. Built on three floors, featuring a beautiful entrance that leads straight to the living room facing a private pool and spacious terrace. Adjacent presents a fully equipped kitchen with a dining area for 16 people. This kitchen also offers several refrigerators, wine cooler and ice cube machine. From the kitchen area, there is direct access to the scullery and laundry room with washing machine and tumble dryer. Next to the terrace and large heated infinity pool (Extra fee of Euro 300 for heating services), you'll find a 5-person Jacuzzi and an outstanding barbecue area. The second leisure area you can find on the second floor terrace with a partly covered bar and a big lounge area. You can even take it up another level - to the 8-person luxury Jacuzzi on the top terrace with a 360 degree view of the entire valley. The villa accommodates 7 bedrooms 6 bathrooms + 1 guess toilet, including 16 sleeps. First floor: 2 master bedrooms with access to the bar and lounge area. These spacious bedrooms consists of a king-size beds and adjoining ensuite bathroom. Ground floor: 2 bedrooms with each a king-size bed and en-suite bathrooms 1 bedroom with 2 king-size beds en-suite bathrooms 2 bedrooms with each a king-size bed and shared bathroom. Some of the bedrooms rooms have direct access to terrace and pool area. On this floor you will also find the cinema/game room with pool table and out-side gym. The parking at the main entrance can fit 4 cars. Local leisure Shopping centre, small shops, restaurants, pubs, nightclub, café, internet café, cinema, zoo, water park, amusement park, harbour, museum, church, park, market, concerts. Local activities Cycling, diving, fishing, golf, horse riding, hiking, mountaineering, paragliding, roller blading, sailing, skiing, surfing, swimming, tennis, walking, water skiing, wind surfing, bowling.