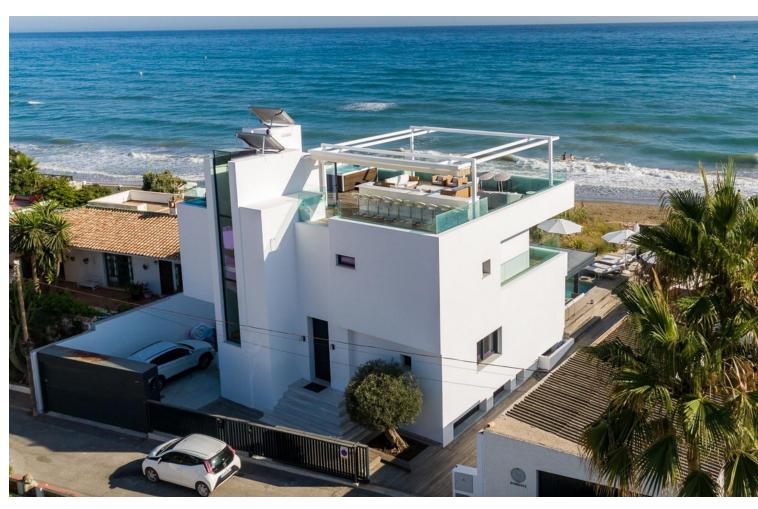

## Short Term Rental - House - Marbella 6.500€ / Week

www.mibgroup.es +34 662 58 96 58 info@mibgroup.es

Ref.-ID: MIBGR4895026 Marbella House

6

5

390 m2

820 m2

Located in the exclusive Nueva Andalucía, a five-minute drive from Puerto Banus city centre, as well as to beaches and recreational areas. This luxurious and extraordinary villa located in the area of Nueva Andalucía, with a panoramic view of the La Concha mountain and Mediterranean sea. It is only a 5-minute drive from Puerto Banus, with its beautiful beaches and great restaurants. Built on three floors, featuring a beautiful entrance that leads straight to the living room facing a private pool and spacious terrace. Adjacent presents a fully equipped kitchen with a dining area for 16 people. This kitchen also offers several refrigerators, wine cooler and ice cube machine. From the kitchen area, there is direct access to the scullery and laundry room with washing machine and tumble dryer. Next to the terrace and large heated infinity pool (Extra fee of Euro 300 for heating services), you'll find a 5-person Jacuzzi and an outstanding barbecue area. The second leisure area you can find on the second floor terrace with a partly covered bar and a big lounge area. You can even take it up another level - to the 8-person luxury Jacuzzi on the top terrace with a 360 degree view of the entire valley. The villa accommodates 7 bedrooms 6 bathrooms + 1 guess toilet, including 16 sleeps. First floor: 2 master bedrooms with access to the bar and lounge area. These spacious bedrooms consists of a king-size beds and adjoining ensuite bathroom. Ground floor: 2 bedrooms with each a king-size bed and en-suite bathrooms 1 bedroom with 2 king-size beds en-suite bathrooms 2 bedrooms with each a king-size bed and shared bathroom. Some of the bedrooms rooms have direct access to terrace and pool area. On this floor you will also find the cinema/game room with pool table and out-side gym. The parking at the main entrance can fit 4 cars. Local leisure Shopping centre, small shops, restaurants, pubs, nightclub, café, internet café, cinema, zoo, water park, amusement park, harbour, museum, church, park, market, concerts. Local activities Cycling, diving, fishing, golf, horse riding, hiking, mountaineering, paragliding, roller blading, sailing, skiing, surfing, swimming, tennis, walking, water skiing, wind surfing, bowling.