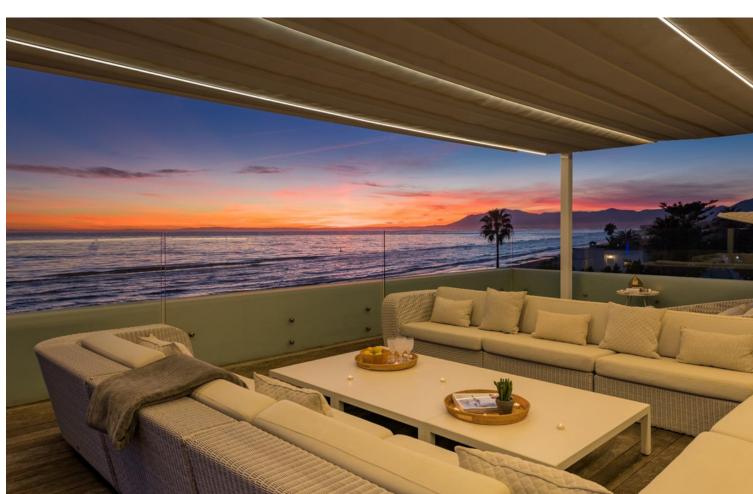

## Short Term Rental - House - Marbella 6.500€ / Week

www.mibgroup.es +34 662 58 96 58 info@mibgroup.es

Ref.-ID: MIBGR4895026 Marbella House

6

5

390 m2

820 m2

Located in the exclusive Nueva Andalucía, a five-minute drive from Puerto Banus city centre, as well as to beaches and recreational areas. This luxurious and extraordinary villa located in the area of Nueva Andalucía, with a panoramic view of the La Concha mountain and Mediterranean sea. It is only a 5-minute drive from Puerto Banus, with its beautiful beaches and great restaurants. Built on three floors, featuring a beautiful entrance that leads straight to the living room facing a private pool and spacious terrace. Adjacent presents a fully equipped kitchen with a dining area for 16 people. This kitchen also offers several refrigerators, wine cooler and ice cube machine. From the kitchen area, there is direct access to the scullery and laundry room with washing machine and tumble dryer. Next to the terrace and large heated infinity pool (Extra fee of Euro 300 for heating services), you'll find a 5-person Jacuzzi and an outstanding barbecue area. The second leisure area you can find on the second floor terrace with a partly covered bar and a big lounge area. You can even take it up another level - to the 8-person luxury Jacuzzi on the top terrace with a 360 degree view of the entire valley. The villa accommodates 7 bedrooms 6 bathrooms + 1 guess toilet, including 16 sleeps. First floor: 2 master bedrooms with access to the bar and lounge area. These spacious bedrooms consists of a king-size beds and adjoining ensuite bathroom. Ground floor: 2 bedrooms with each a king-size bed and en-suite bathrooms 1 bedroom with 2 king-size beds en-suite bathrooms 2 bedrooms with each a king-size bed and shared bathroom. Some of the bedrooms rooms have direct access to terrace and pool area. On this floor you will also find the cinema/game room with pool table and out-side gym. The parking at the main entrance can fit 4 cars. Local leisure Shopping centre, small shops, restaurants, pubs, nightclub, café, internet café, cinema, zoo, water park, amusement park, harbour, museum, church, park, market, concerts. Local activities Cycling, diving, fishing, golf, horse riding, hiking, mountaineering, paragliding, roller blading, sailing, skiing, surfing, swimming, tennis, walking, water skiing, wind surfing, bowling.