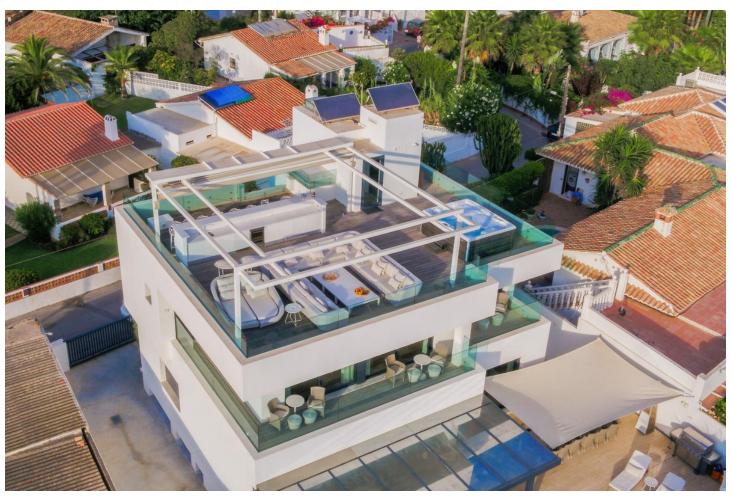

## Short Term Rental - House - Marbella 6.500€ / Week

www.mibgroup.es +34 662 58 96 58 info@mibgroup.es

Ref.-ID: MIBGR4895026 Marbella House

6

5

390 m2

820 m2

Located in the exclusive Nueva Andalucía, a five-minute drive from Puerto Banus city centre, as well as to beaches and recreational areas. This luxurious and extraordinary villa located in the area of Nueva Andalucía, with a panoramic view of the La Concha mountain and Mediterranean sea. It is only a 5-minute drive from Puerto Banus, with its beautiful beaches and great restaurants. Built on three floors, featuring a beautiful entrance that leads straight to the living room facing a private pool and spacious terrace. Adjacent presents a fully equipped kitchen with a dining area for 16 people. This kitchen also offers several refrigerators, wine cooler and ice cube machine. From the kitchen area, there is direct access to the scullery and laundry room with washing machine and tumble dryer. Next to the terrace and large heated infinity pool (Extra fee of Euro 300 for heating services), you'll find a 5-person Jacuzzi and an outstanding barbecue area. The second leisure area you can find on the second floor terrace with a partly covered bar and a big lounge area. You can even take it up another level - to the 8-person luxury Jacuzzi on the top terrace with a 360 degree view of the entire valley. The villa accommodates 7 bedrooms 6 bathrooms + 1 guess toilet, including 16 sleeps. First floor: 2 master bedrooms with access to the bar and lounge area. These spacious bedrooms consists of a king-size beds and adjoining ensuite bathroom. Ground floor: 2 bedrooms with each a king-size bed and en-suite bathrooms 1 bedroom with 2 king-size beds en-suite bathrooms 2 bedrooms with each a king-size bed and shared bathroom. Some of the bedrooms rooms have direct access to terrace and pool area. On this floor you will also find the cinema/game room with pool table and out-side gym. The parking at the main entrance can fit 4 cars. Local leisure Shopping centre, small shops, restaurants, pubs, nightclub, café, internet café, cinema, zoo, water park, amusement park, harbour, museum, church, park, market, concerts. Local activities Cycling, diving, fishing, golf, horse riding, hiking, mountaineering, paragliding, roller blading, sailing, skiing, surfing, swimming, tennis, walking, water skiing, wind surfing, bowling.