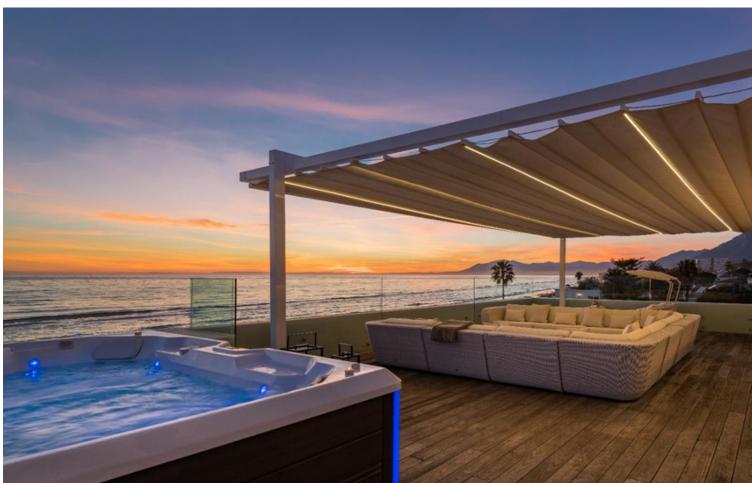

## Short Term Rental - House - Marbella 6.500€ / Week

www.mibgroup.es +34 662 58 96 58 info@mibgroup.es

Ref.-ID: MIBGR4895026 Marbella House

6

5

390 m2

820 m2

Located in the exclusive Nueva Andalucía, a five-minute drive from Puerto Banus city centre, as well as to beaches and recreational areas. This luxurious and extraordinary villa located in the area of Nueva Andalucía, with a panoramic view of the La Concha mountain and Mediterranean sea. It is only a 5-minute drive from Puerto Banus, with its beautiful beaches and great restaurants. Built on three floors, featuring a beautiful entrance that leads straight to the living room facing a private pool and spacious terrace. Adjacent presents a fully equipped kitchen with a dining area for 16 people. This kitchen also offers several refrigerators, wine cooler and ice cube machine. From the kitchen area, there is direct access to the scullery and laundry room with washing machine and tumble dryer. Next to the terrace and large heated infinity pool (Extra fee of Euro 300 for heating services), you'll find a 5-person Jacuzzi and an outstanding barbecue area. The second leisure area you can find on the second floor terrace with a partly covered bar and a big lounge area. You can even take it up another level - to the 8-person luxury Jacuzzi on the top terrace with a 360 degree view of the entire valley. The villa accommodates 7 bedrooms 6 bathrooms + 1 guess toilet, including 16 sleeps. First floor: 2 master bedrooms with access to the bar and lounge area. These spacious bedrooms consists of a king-size beds and adjoining ensuite bathroom. Ground floor: 2 bedrooms with each a king-size bed and en-suite bathrooms 1 bedroom with 2 king-size beds en-suite bathrooms 2 bedrooms with each a king-size bed and shared bathroom. Some of the bedrooms rooms have direct access to terrace and pool area. On this floor you will also find the cinema/game room with pool table and out-side gym. The parking at the main entrance can fit 4 cars. Local leisure Shopping centre, small shops, restaurants, pubs, nightclub, café, internet café, cinema, zoo, water park, amusement park, harbour, museum, church, park, market, concerts. Local activities Cycling, diving, fishing, golf, horse riding, hiking, mountaineering, paragliding, roller blading, sailing, skiing, surfing, swimming, tennis, walking, water skiing, wind surfing, bowling.