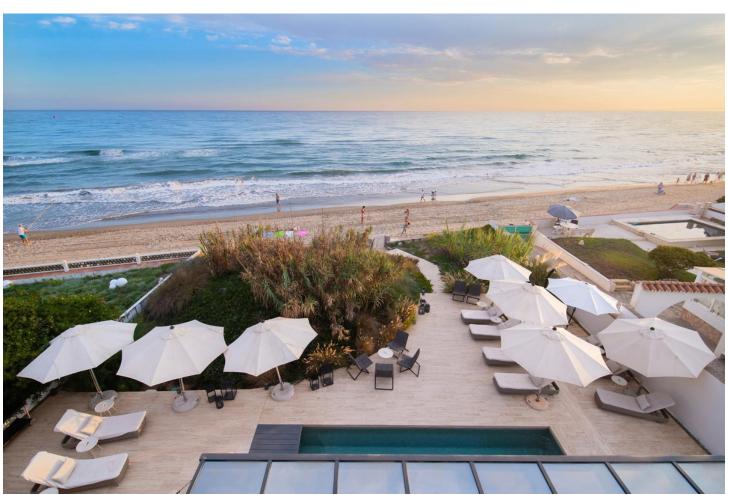

## Short Term Rental - House - Marbella 6.500€ / Week

www.mibgroup.es +34 662 58 96 58 info@mibgroup.es

Ref.-ID: MIBGR4895026 Marbella House

6

5

390 m2

820 m2

Located in the exclusive Nueva Andalucía, a five-minute drive from Puerto Banus city centre, as well as to beaches and recreational areas. This luxurious and extraordinary villa located in the area of Nueva Andalucía, with a panoramic view of the La Concha mountain and Mediterranean sea. It is only a 5-minute drive from Puerto Banus, with its beautiful beaches and great restaurants. Built on three floors, featuring a beautiful entrance that leads straight to the living room facing a private pool and spacious terrace. Adjacent presents a fully equipped kitchen with a dining area for 16 people. This kitchen also offers several refrigerators, wine cooler and ice cube machine. From the kitchen area, there is direct access to the scullery and laundry room with washing machine and tumble dryer. Next to the terrace and large heated infinity pool (Extra fee of Euro 300 for heating services), you'll find a 5-person Jacuzzi and an outstanding barbecue area. The second leisure area you can find on the second floor terrace with a partly covered bar and a big lounge area. You can even take it up another level - to the 8-person luxury Jacuzzi on the top terrace with a 360 degree view of the entire valley. The villa accommodates 7 bedrooms 6 bathrooms + 1 guess toilet, including 16 sleeps. First floor: 2 master bedrooms with access to the bar and lounge area. These spacious bedrooms consists of a king-size beds and adjoining ensuite bathroom. Ground floor: 2 bedrooms with each a king-size bed and en-suite bathrooms 1 bedroom with 2 king-size beds en-suite bathrooms 2 bedrooms with each a king-size bed and shared bathroom. Some of the bedrooms rooms have direct access to terrace and pool area. On this floor you will also find the cinema/game room with pool table and out-side gym. The parking at the main entrance can fit 4 cars. Local leisure Shopping centre, small shops, restaurants, pubs, nightclub, café, internet café, cinema, zoo, water park, amusement park, harbour, museum, church, park, market, concerts. Local activities Cycling, diving, fishing, golf, horse riding, hiking, mountaineering, paragliding, roller blading, sailing, skiing, surfing, swimming, tennis, walking, water skiing, wind surfing, bowling.