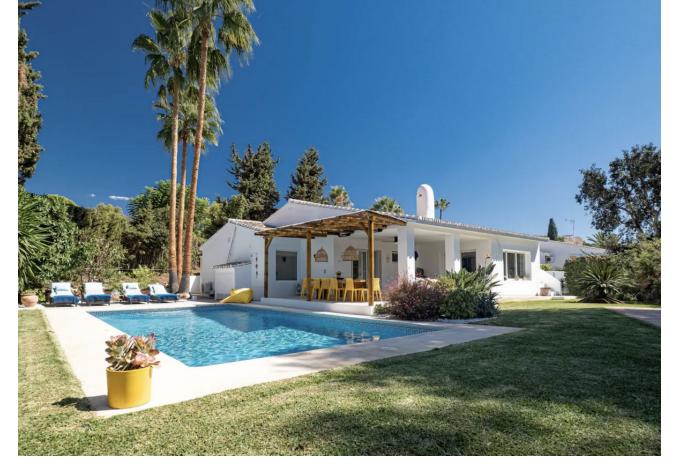

Fully Fitted

Hot A/C

Cold A/C

Stunning 3 Bedroom 3 Bathroom (plus guest toilet) Bungalow Villa located in Lower Calahonda Mijas Costa. 100% renovated in beautiful Ibiza style and ideally located in the lower part of Calahonda (Mijas Costa), in a quiet cul-de-sac 7 minutes walk from the beach. Modern but comfortable design no detail has been missed in this spectacular property. 200 m2 of villa boasts fantastic light, contemporary and Moroccan decoration, the wooden furniture, the covered terrace with its large sofas, the large swimming pool (11x5m) with a new chill out pergola & BBQ provide a feeling of rest and calm. Privacy is total throughout the villa. Security system with indoor and outdoor alarm connected to alarm company. Absolute comfort is assured in this villa. 3 bedrooms and sleeps 6 people Master Bedroom - 1 king size bed - stunning ensuite bathroom with large shower 2nd bedroom - 1 king size bed ensuite with shower 3rd bedroom - 1 sofa bed (150 cm double) - luxury hotel quality - bathroom with shower Minimum rental period 14 nights. Available for longer winter rentals from January 16th to March 27th 2025 - and from July 31st to October 2025.