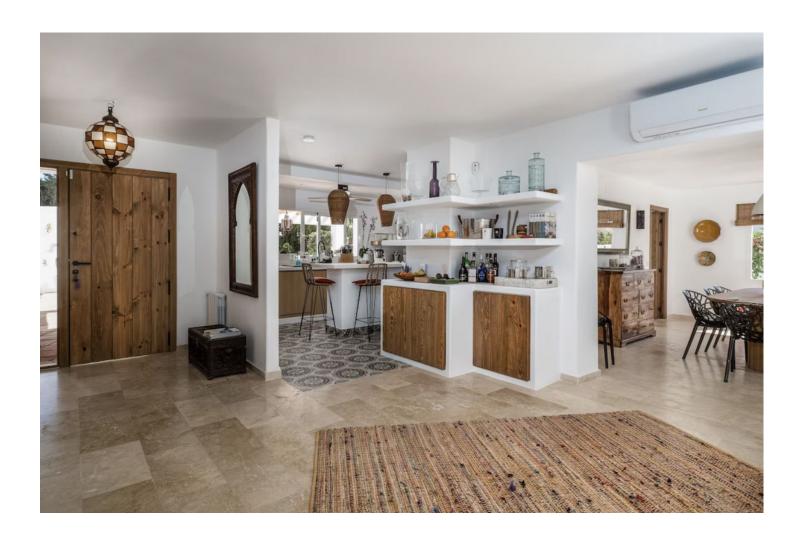

Fully Fitted

Hot A/C

Cold A/C

Stunning 3 Bedroom 3 Bathroom (plus guest toilet) Bungalow Villa located in Lower Calahonda Mijas Costa. 100% renovated in beautiful Ibiza style and ideally located in the lower part of Calahonda (Mijas Costa), in a quiet cul-de-sac 7 minutes walk from the beach. Modern but comfortable design no detail has been missed in this spectacular property. 200 m2 of villa boasts fantastic light, contemporary and Moroccan decoration, the wooden furniture, the covered terrace with its large sofas, the large swimming pool (11x5m) with a new chill out pergola & BBQ provide a feeling of rest and calm. Privacy is total throughout the villa. Security system with indoor and outdoor alarm connected to alarm company. Absolute comfort is assured in this villa. 3 bedrooms and sleeps 6 people Master Bedroom - 1 king size bed - stunning ensuite bathroom with large shower 2nd bedroom - 1 king size bed ensuite with shower 3rd bedroom - 1 sofa bed (150 cm double) - luxury hotel quality - bathroom with shower Minimum rental period 14 nights. Available for longer winter rentals from January 16th to March 27th 2025 - and from July 31st to October 2025.