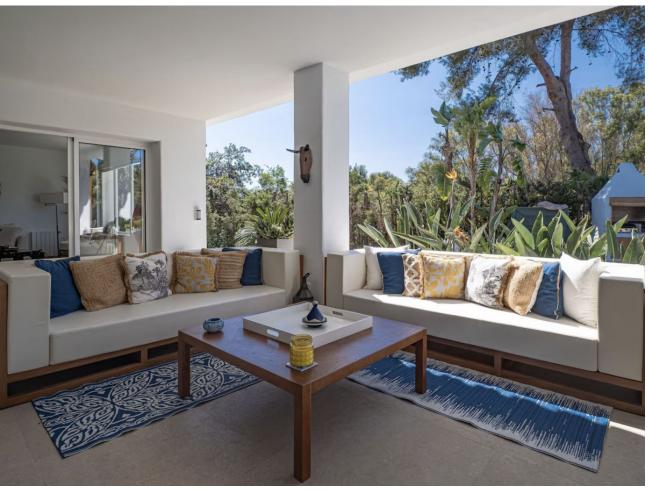

Fully Fitted

Hot A/C

Cold A/C

Stunning 3 Bedroom 3 Bathroom (plus guest toilet) Bungalow Villa located in Lower Calahonda Mijas Costa. 100% renovated in beautiful Ibiza style and ideally located in the lower part of Calahonda (Mijas Costa), in a quiet cul-de-sac 7 minutes walk from the beach. Modern but comfortable design no detail has been missed in this spectacular property. 200 m2 of villa boasts fantastic light, contemporary and Moroccan decoration, the wooden furniture, the covered terrace with its large sofas, the large swimming pool (11x5m) with a new chill out pergola & BBQ provide a feeling of rest and calm. Privacy is total throughout the villa. Security system with indoor and outdoor alarm connected to alarm company. Absolute comfort is assured in this villa. 3 bedrooms and sleeps 6 people Master Bedroom - 1 king size bed - stunning ensuite bathroom with large shower 2nd bedroom - 1 king size bed ensuite with shower 3rd bedroom - 1 sofa bed (150 cm double) - luxury hotel quality - bathroom with shower Minimum rental period 14 nights. Available for longer winter rentals from January 16th to March 27th 2025 - and from July 31st to October 2025.