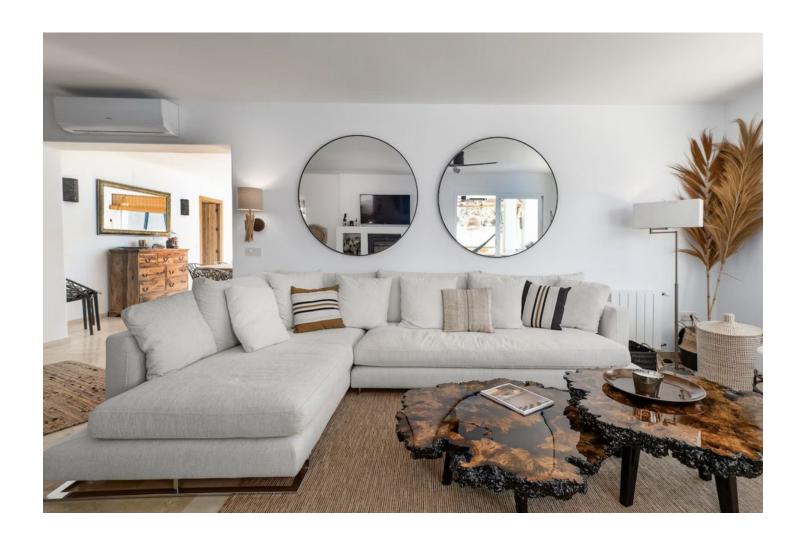

Fully Fitted

Hot A/C

Cold A/C

Stunning 3 Bedroom 3 Bathroom (plus guest toilet) Bungalow Villa located in Lower Calahonda Mijas Costa. 100% renovated in beautiful Ibiza style and ideally located in the lower part of Calahonda (Mijas Costa), in a quiet cul-de-sac 7 minutes walk from the beach. Modern but comfortable design no detail has been missed in this spectacular property. 200 m2 of villa boasts fantastic light, contemporary and Moroccan decoration, the wooden furniture, the covered terrace with its large sofas, the large swimming pool (11x5m) with a new chill out pergola & BBQ provide a feeling of rest and calm. Privacy is total throughout the villa. Security system with indoor and outdoor alarm connected to alarm company. Absolute comfort is assured in this villa. 3 bedrooms and sleeps 6 people Master Bedroom - 1 king size bed - stunning ensuite bathroom with large shower 2nd bedroom - 1 king size bed ensuite with shower 3rd bedroom - 1 sofa bed (150 cm double) - luxury hotel quality - bathroom with shower Minimum rental period 14 nights. Available for longer winter rentals from January 16th to March 27th 2025 - and from July 31st to October 2025.