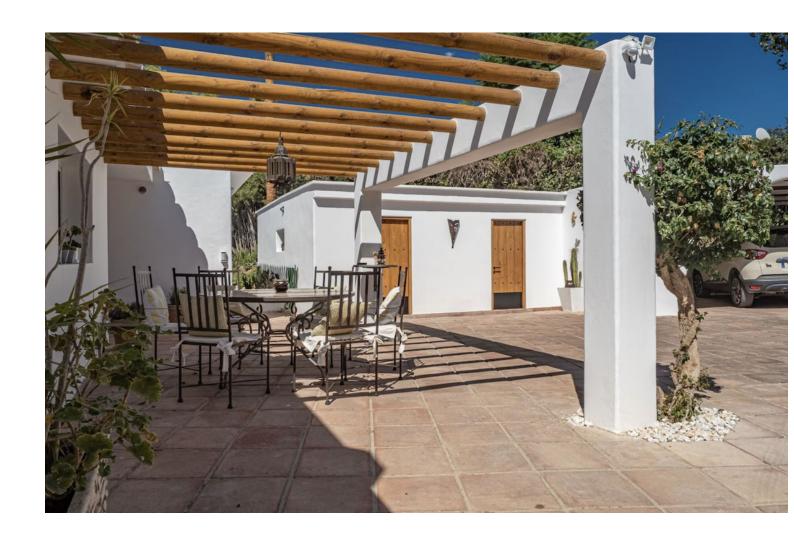

Fully Fitted

Hot A/C

Cold A/C

Stunning 3 Bedroom 3 Bathroom (plus guest toilet) Bungalow Villa located in Lower Calahonda Mijas Costa. 100% renovated in beautiful Ibiza style and ideally located in the lower part of Calahonda (Mijas Costa), in a quiet cul-de-sac 7 minutes walk from the beach. Modern but comfortable design no detail has been missed in this spectacular property. 200 m2 of villa boasts fantastic light, contemporary and Moroccan decoration, the wooden furniture, the covered terrace with its large sofas, the large swimming pool (11x5m) with a new chill out pergola & BBQ provide a feeling of rest and calm. Privacy is total throughout the villa. Security system with indoor and outdoor alarm connected to alarm company. Absolute comfort is assured in this villa. 3 bedrooms and sleeps 6 people Master Bedroom - 1 king size bed - stunning ensuite bathroom with large shower 2nd bedroom - 1 king size bed ensuite with shower 3rd bedroom - 1 sofa bed (150 cm double) - luxury hotel quality - bathroom with shower Minimum rental period 14 nights. Available for longer winter rentals from January 16th to March 27th 2025 - and from July 31st to October 2025.