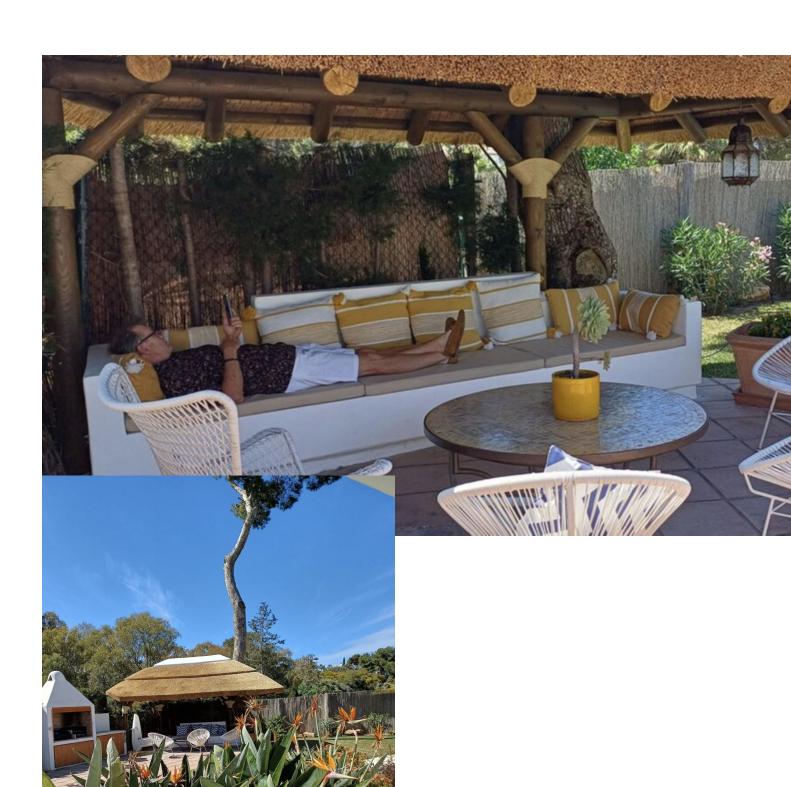

Fully Fitted

Hot A/C

Cold A/C

Stunning 3 Bedroom 3 Bathroom (plus guest toilet) Bungalow Villa located in Lower Calahonda Mijas Costa. 100% renovated in beautiful Ibiza style and ideally located in the lower part of Calahonda (Mijas Costa), in a quiet cul-de-sac 7 minutes walk from the beach. Modern but comfortable design no detail has been missed in this spectacular property. 200 m2 of villa boasts fantastic light, contemporary and Moroccan decoration, the wooden furniture, the covered terrace with its large sofas, the large swimming pool (11x5m) with a new chill out pergola & BBQ provide a feeling of rest and calm. Privacy is total throughout the villa. Security system with indoor and outdoor alarm connected to alarm company. Absolute comfort is assured in this villa. 3 bedrooms and sleeps 6 people Master Bedroom - 1 king size bed - stunning ensuite bathroom with large shower 2nd bedroom - 1 king size bed ensuite with shower 3rd bedroom - 1 sofa bed (150 cm double) - luxury hotel quality - bathroom with shower Minimum rental period 14 nights. Available for longer winter rentals from January 16th to March 27th 2025 - and from July 31st to October 2025.