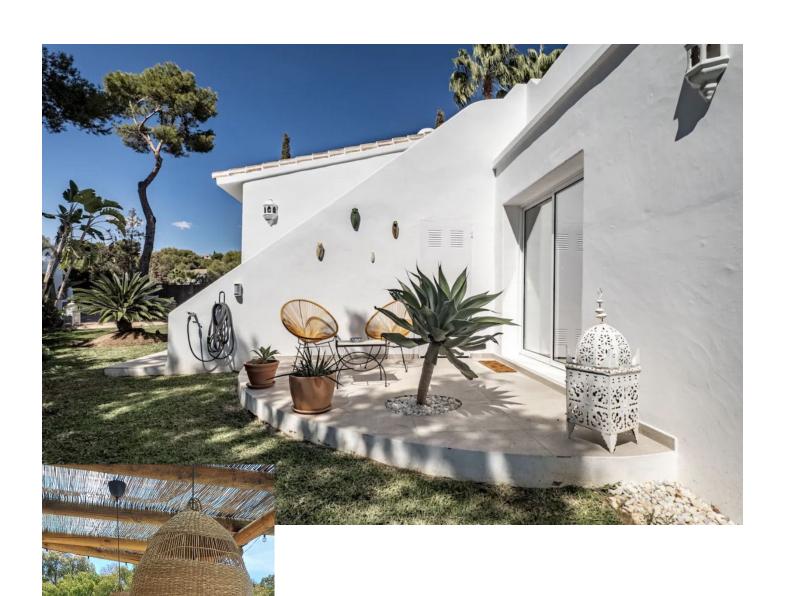

Fully Fitted

Hot A/C

Cold A/C

Stunning 3 Bedroom 3 Bathroom (plus guest toilet) Bungalow Villa located in Lower Calahonda Mijas Costa. 100% renovated in beautiful Ibiza style and ideally located in the lower part of Calahonda (Mijas Costa), in a quiet cul-de-sac 7 minutes walk from the beach. Modern but comfortable design no detail has been missed in this spectacular property. 200 m2 of villa boasts fantastic light, contemporary and Moroccan decoration, the wooden furniture, the covered terrace with its large sofas, the large swimming pool (11x5m) with a new chill out pergola & BBQ provide a feeling of rest and calm. Privacy is total throughout the villa. Security system with indoor and outdoor alarm connected to alarm company. Absolute comfort is assured in this villa. 3 bedrooms and sleeps 6 people Master Bedroom - 1 king size bed - stunning ensuite bathroom with large shower 2nd bedroom - 1 king size bed ensuite with shower 3rd bedroom - 1 sofa bed (150 cm double) - luxury hotel quality - bathroom with shower Minimum rental period 14 nights. Available for longer winter rentals from January 16th to March 27th 2025 - and from July 31st to October 2025.