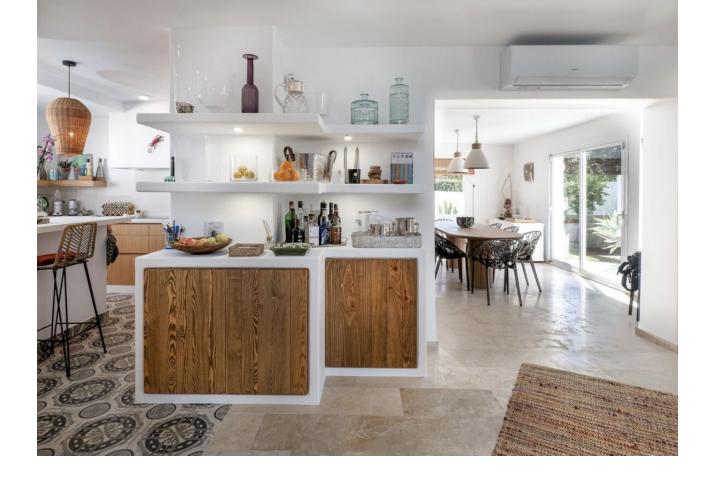

Fully Fitted

Hot A/C

Cold A/C

Stunning 3 Bedroom 3 Bathroom (plus guest toilet) Bungalow Villa located in Lower Calahonda Mijas Costa. 100% renovated in beautiful Ibiza style and ideally located in the lower part of Calahonda (Mijas Costa), in a quiet cul-de-sac 7 minutes walk from the beach. Modern but comfortable design no detail has been missed in this spectacular property. 200 m2 of villa boasts fantastic light, contemporary and Moroccan decoration, the wooden furniture, the covered terrace with its large sofas, the large swimming pool (11x5m) with a new chill out pergola & BBQ provide a feeling of rest and calm. Privacy is total throughout the villa. Security system with indoor and outdoor alarm connected to alarm company. Absolute comfort is assured in this villa. 3 bedrooms and sleeps 6 people Master Bedroom - 1 king size bed - stunning ensuite bathroom with large shower 2nd bedroom - 1 king size bed ensuite with shower 3rd bedroom - 1 sofa bed (150 cm double) - luxury hotel quality - bathroom with shower Minimum rental period 14 nights. Available for longer winter rentals from January 16th to March 27th 2025 - and from July 31st to October 2025.