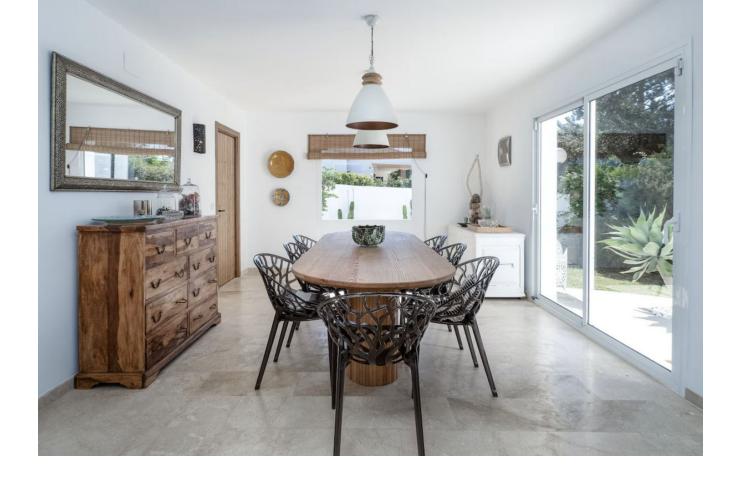

Fully Fitted

Hot A/C

Cold A/C

Stunning 3 Bedroom 3 Bathroom (plus guest toilet) Bungalow Villa located in Lower Calahonda Mijas Costa. 100% renovated in beautiful Ibiza style and ideally located in the lower part of Calahonda (Mijas Costa), in a quiet cul-de-sac 7 minutes walk from the beach. Modern but comfortable design no detail has been missed in this spectacular property. 200 m2 of villa boasts fantastic light, contemporary and Moroccan decoration, the wooden furniture, the covered terrace with its large sofas, the large swimming pool (11x5m) with a new chill out pergola & BBQ provide a feeling of rest and calm. Privacy is total throughout the villa. Security system with indoor and outdoor alarm connected to alarm company. Absolute comfort is assured in this villa. 3 bedrooms and sleeps 6 people Master Bedroom - 1 king size bed - stunning ensuite bathroom with large shower 2nd bedroom - 1 king size bed ensuite with shower 3rd bedroom - 1 sofa bed (150 cm double) - luxury hotel quality - bathroom with shower Minimum rental period 14 nights. Available for longer winter rentals from January 16th to March 27th 2025 - and from July 31st to October 2025.