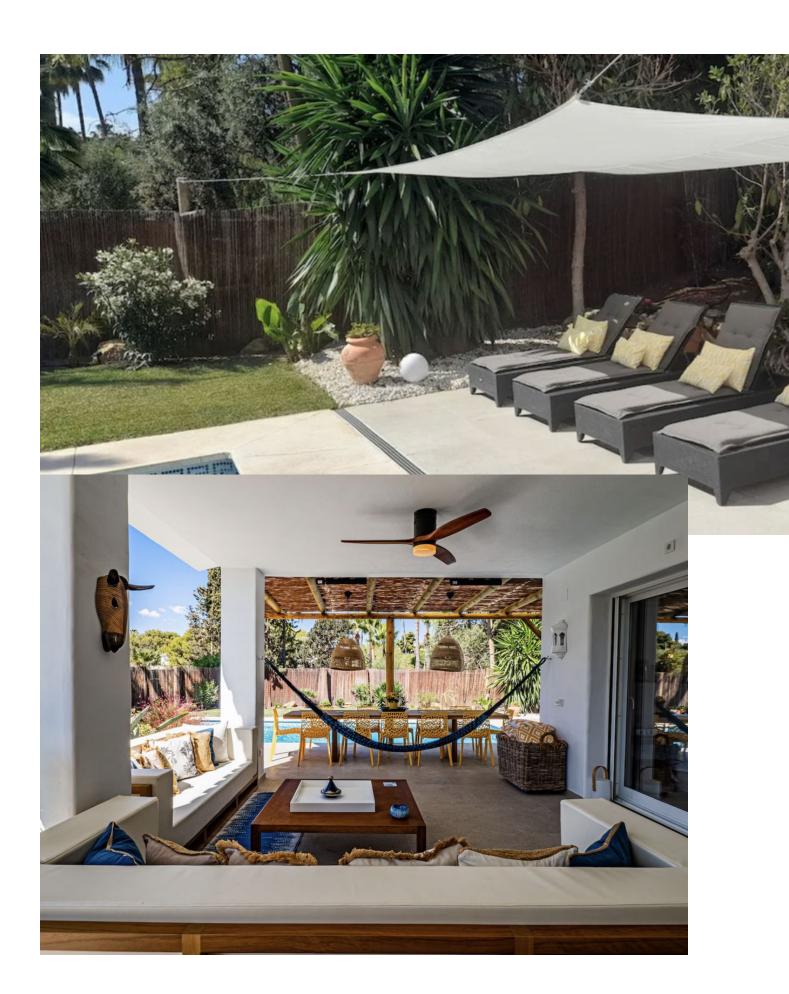

Fully Fitted

Hot A/C

Cold A/C

Stunning 3 Bedroom 3 Bathroom (plus guest toilet) Bungalow Villa located in Lower Calahonda Mijas Costa. 100% renovated in beautiful Ibiza style and ideally located in the lower part of Calahonda (Mijas Costa), in a quiet cul-de-sac 7 minutes walk from the beach. Modern but comfortable design no detail has been missed in this spectacular property. 200 m2 of villa boasts fantastic light, contemporary and Moroccan decoration, the wooden furniture, the covered terrace with its large sofas, the large swimming pool (11x5m) with a new chill out pergola & BBQ provide a feeling of rest and calm. Privacy is total throughout the villa. Security system with indoor and outdoor alarm connected to alarm company. Absolute comfort is assured in this villa. 3 bedrooms and sleeps 6 people Master Bedroom - 1 king size bed - stunning ensuite bathroom with large shower 2nd bedroom - 1 king size bed ensuite with shower 3rd bedroom - 1 sofa bed (150 cm double) - luxury hotel quality - bathroom with shower Minimum rental period 14 nights. Available for longer winter rentals from January 16th to March 27th 2025 - and from July 31st to October 2025.