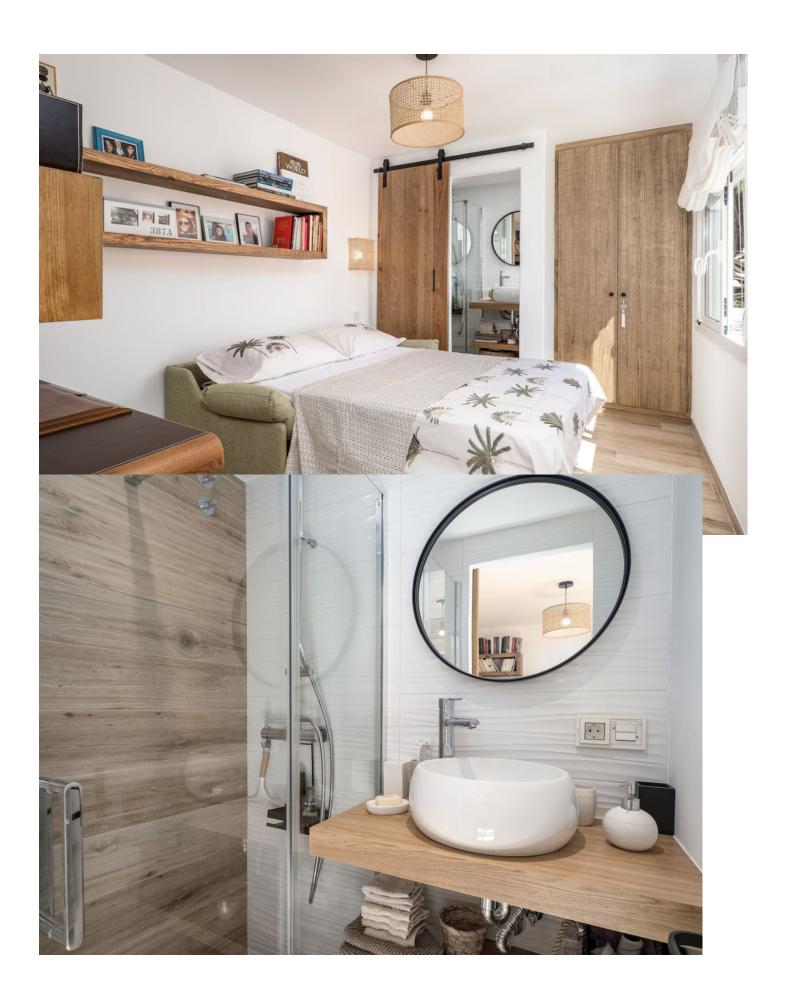

Fully Fitted

Hot A/C

Cold A/C

Stunning 3 Bedroom 3 Bathroom (plus guest toilet) Bungalow Villa located in Lower Calahonda Mijas Costa. 100% renovated in beautiful Ibiza style and ideally located in the lower part of Calahonda (Mijas Costa), in a quiet cul-de-sac 7 minutes walk from the beach. Modern but comfortable design no detail has been missed in this spectacular property. 200 m2 of villa boasts fantastic light, contemporary and Moroccan decoration, the wooden furniture, the covered terrace with its large sofas, the large swimming pool (11x5m) with a new chill out pergola & BBQ provide a feeling of rest and calm. Privacy is total throughout the villa. Security system with indoor and outdoor alarm connected to alarm company. Absolute comfort is assured in this villa. 3 bedrooms and sleeps 6 people Master Bedroom - 1 king size bed - stunning ensuite bathroom with large shower 2nd bedroom - 1 king size bed ensuite with shower 3rd bedroom - 1 sofa bed (150 cm double) - luxury hotel quality - bathroom with shower Minimum rental period 14 nights. Available for longer winter rentals from January 16th to March 27th 2025 - and from July 31st to October 2025.