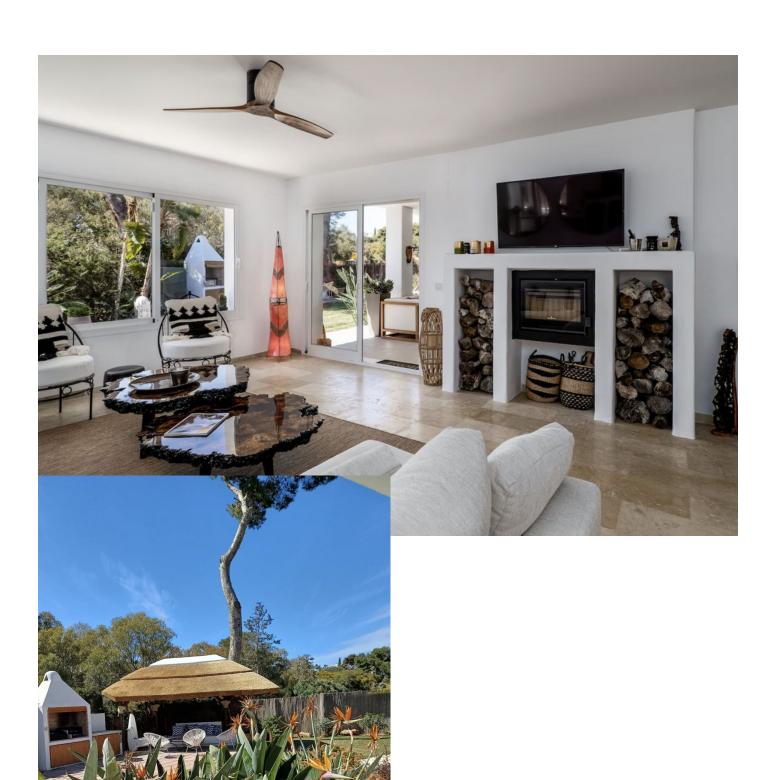

Fully Fitted

Hot A/C

Cold A/C

Stunning 3 Bedroom 3 Bathroom (plus guest toilet) Bungalow Villa located in Lower Calahonda Mijas Costa. 100% renovated in beautiful Ibiza style and ideally located in the lower part of Calahonda (Mijas Costa), in a quiet cul-de-sac 7 minutes walk from the beach. Modern but comfortable design no detail has been missed in this spectacular property. 200 m2 of villa boasts fantastic light, contemporary and Moroccan decoration, the wooden furniture, the covered terrace with its large sofas, the large swimming pool (11x5m) with a new chill out pergola & BBQ provide a feeling of rest and calm. Privacy is total throughout the villa. Security system with indoor and outdoor alarm connected to alarm company. Absolute comfort is assured in this villa. 3 bedrooms and sleeps 6 people Master Bedroom - 1 king size bed - stunning ensuite bathroom with large shower 2nd bedroom - 1 king size bed ensuite with shower 3rd bedroom - 1 sofa bed (150 cm double) - luxury hotel quality - bathroom with shower Minimum rental period 14 nights. Available for longer winter rentals from January 16th to March 27th 2025 - and from July 31st to October 2025.