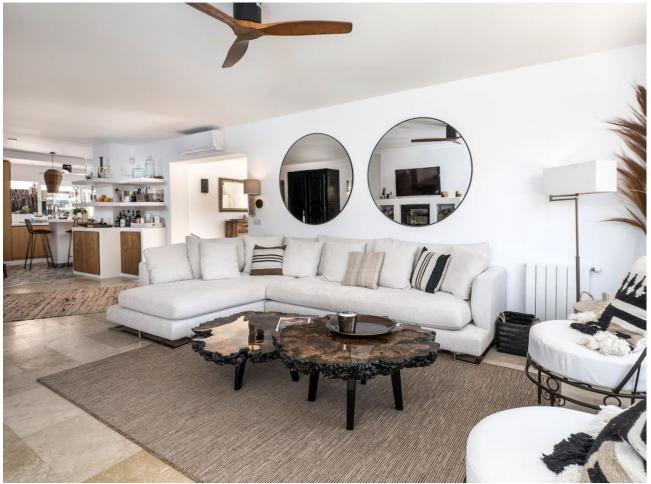

Fully Fitted

Hot A/C

Cold A/C

Stunning 3 Bedroom 3 Bathroom (plus guest toilet) Bungalow Villa located in Lower Calahonda Mijas Costa. 100% renovated in beautiful Ibiza style and ideally located in the lower part of Calahonda (Mijas Costa), in a quiet cul-de-sac 7 minutes walk from the beach. Modern but comfortable design no detail has been missed in this spectacular property. 200 m2 of villa boasts fantastic light, contemporary and Moroccan decoration, the wooden furniture, the covered terrace with its large sofas, the large swimming pool (11x5m) with a new chill out pergola & BBQ provide a feeling of rest and calm. Privacy is total throughout the villa. Security system with indoor and outdoor alarm connected to alarm company. Absolute comfort is assured in this villa. 3 bedrooms and sleeps 6 people Master Bedroom - 1 king size bed - stunning ensuite bathroom with large shower 2nd bedroom - 1 king size bed ensuite with shower 3rd bedroom - 1 sofa bed (150 cm double) - luxury hotel quality - bathroom with shower Minimum rental period 14 nights. Available for longer winter rentals from January 16th to March 27th 2025 - and from July 31st to October 2025.