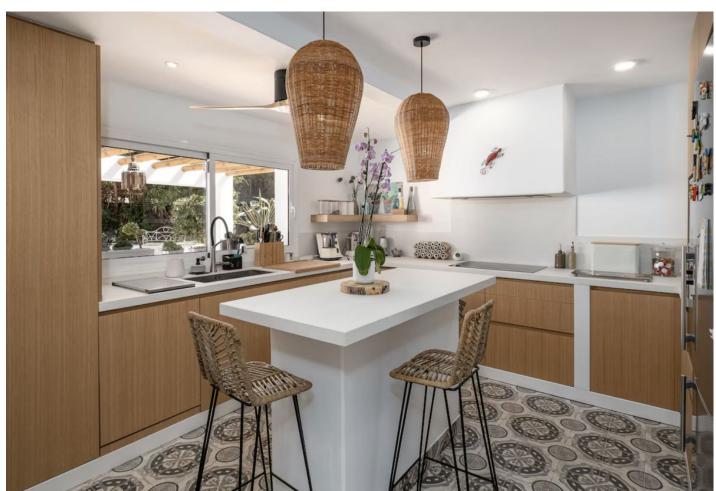

Fully Fitted

Hot A/C

Cold A/C

Stunning 3 Bedroom 3 Bathroom (plus guest toilet) Bungalow Villa located in Lower Calahonda Mijas Costa. 100% renovated in beautiful Ibiza style and ideally located in the lower part of Calahonda (Mijas Costa), in a quiet cul-de-sac 7 minutes walk from the beach. Modern but comfortable design no detail has been missed in this spectacular property. 200 m2 of villa boasts fantastic light, contemporary and Moroccan decoration, the wooden furniture, the covered terrace with its large sofas, the large swimming pool (11x5m) with a new chill out pergola & BBQ provide a feeling of rest and calm. Privacy is total throughout the villa. Security system with indoor and outdoor alarm connected to alarm company. Absolute comfort is assured in this villa. 3 bedrooms and sleeps 6 people Master Bedroom - 1 king size bed - stunning ensuite bathroom with large shower 2nd bedroom - 1 king size bed ensuite with shower 3rd bedroom - 1 sofa bed (150 cm double) - luxury hotel quality - bathroom with shower Minimum rental period 14 nights. Available for longer winter rentals from January 16th to March 27th 2025 - and from July 31st to October 2025.