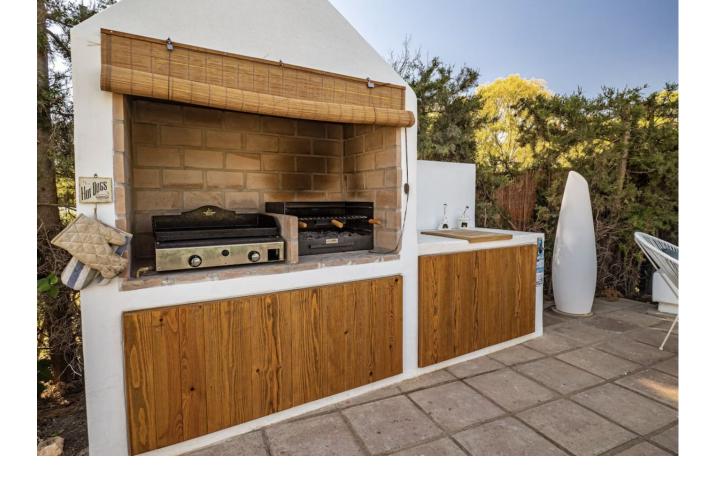

Fully Fitted

Hot A/C

Cold A/C

Stunning 3 Bedroom 3 Bathroom (plus guest toilet) Bungalow Villa located in Lower Calahonda Mijas Costa. 100% renovated in beautiful Ibiza style and ideally located in the lower part of Calahonda (Mijas Costa), in a quiet cul-de-sac 7 minutes walk from the beach. Modern but comfortable design no detail has been missed in this spectacular property. 200 m2 of villa boasts fantastic light, contemporary and Moroccan decoration, the wooden furniture, the covered terrace with its large sofas, the large swimming pool (11x5m) with a new chill out pergola & BBQ provide a feeling of rest and calm. Privacy is total throughout the villa. Security system with indoor and outdoor alarm connected to alarm company. Absolute comfort is assured in this villa. 3 bedrooms and sleeps 6 people Master Bedroom - 1 king size bed - stunning ensuite bathroom with large shower 2nd bedroom - 1 king size bed ensuite with shower 3rd bedroom - 1 sofa bed (150 cm double) - luxury hotel quality - bathroom with shower Minimum rental period 14 nights. Available for longer winter rentals from January 16th to March 27th 2025 - and from July 31st to October 2025.