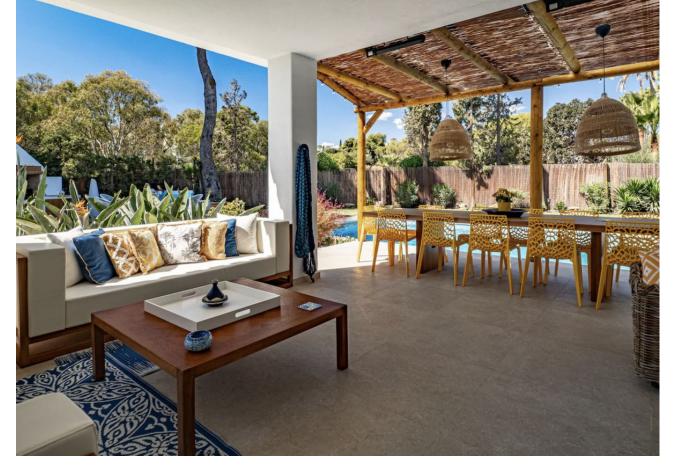

Fully Fitted

Hot A/C

Cold A/C

Stunning 3 Bedroom 3 Bathroom (plus guest toilet) Bungalow Villa located in Lower Calahonda Mijas Costa. 100% renovated in beautiful Ibiza style and ideally located in the lower part of Calahonda (Mijas Costa), in a quiet cul-de-sac 7 minutes walk from the beach. Modern but comfortable design no detail has been missed in this spectacular property. 200 m2 of villa boasts fantastic light, contemporary and Moroccan decoration, the wooden furniture, the covered terrace with its large sofas, the large swimming pool (11x5m) with a new chill out pergola & BBQ provide a feeling of rest and calm. Privacy is total throughout the villa. Security system with indoor and outdoor alarm connected to alarm company. Absolute comfort is assured in this villa. 3 bedrooms and sleeps 6 people Master Bedroom - 1 king size bed - stunning ensuite bathroom with large shower 2nd bedroom - 1 king size bed ensuite with shower 3rd bedroom - 1 sofa bed (150 cm double) - luxury hotel quality - bathroom with shower Minimum rental period 14 nights. Available for longer winter rentals from January 16th to March 27th 2025 - and from July 31st to October 2025.