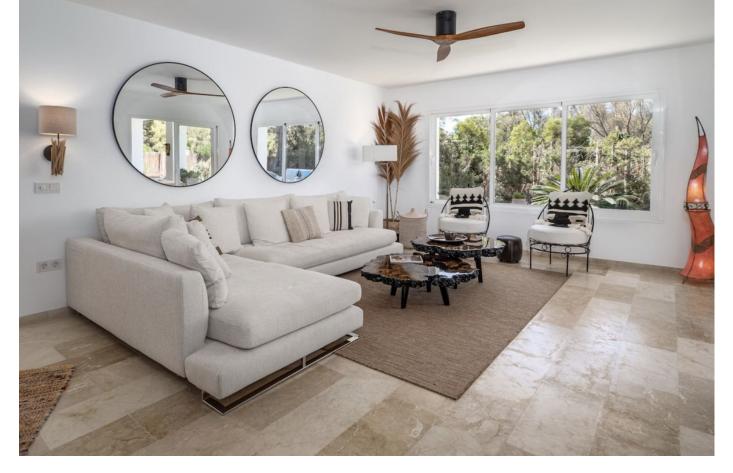

Fully Fitted

Hot A/C

Cold A/C

Stunning 3 Bedroom 3 Bathroom (plus guest toilet) Bungalow Villa located in Lower Calahonda Mijas Costa. 100% renovated in beautiful Ibiza style and ideally located in the lower part of Calahonda (Mijas Costa), in a quiet cul-de-sac 7 minutes walk from the beach. Modern but comfortable design no detail has been missed in this spectacular property. 200 m2 of villa boasts fantastic light, contemporary and Moroccan decoration, the wooden furniture, the covered terrace with its large sofas, the large swimming pool (11x5m) with a new chill out pergola & BBQ provide a feeling of rest and calm. Privacy is total throughout the villa. Security system with indoor and outdoor alarm connected to alarm company. Absolute comfort is assured in this villa. 3 bedrooms and sleeps 6 people Master Bedroom - 1 king size bed - stunning ensuite bathroom with large shower 2nd bedroom - 1 king size bed ensuite with shower 3rd bedroom - 1 sofa bed (150 cm double) - luxury hotel quality - bathroom with shower Minimum rental period 14 nights. Available for longer winter rentals from January 16th to March 27th 2025 - and from July 31st to October 2025.