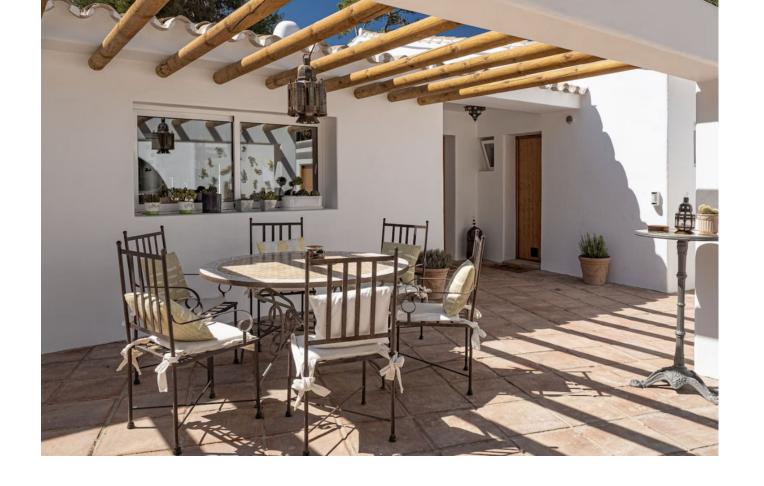

Fully Fitted

Hot A/C

Cold A/C

Stunning 3 Bedroom 3 Bathroom (plus guest toilet) Bungalow Villa located in Lower Calahonda Mijas Costa. 100% renovated in beautiful Ibiza style and ideally located in the lower part of Calahonda (Mijas Costa), in a quiet cul-de-sac 7 minutes walk from the beach. Modern but comfortable design no detail has been missed in this spectacular property. 200 m2 of villa boasts fantastic light, contemporary and Moroccan decoration, the wooden furniture, the covered terrace with its large sofas, the large swimming pool (11x5m) with a new chill out pergola & BBQ provide a feeling of rest and calm. Privacy is total throughout the villa. Security system with indoor and outdoor alarm connected to alarm company. Absolute comfort is assured in this villa. 3 bedrooms and sleeps 6 people Master Bedroom - 1 king size bed - stunning ensuite bathroom with large shower 2nd bedroom - 1 king size bed ensuite with shower 3rd bedroom - 1 sofa bed (150 cm double) - luxury hotel quality - bathroom with shower Minimum rental period 14 nights. Available for longer winter rentals from January 16th to March 27th 2025 - and from July 31st to October 2025.