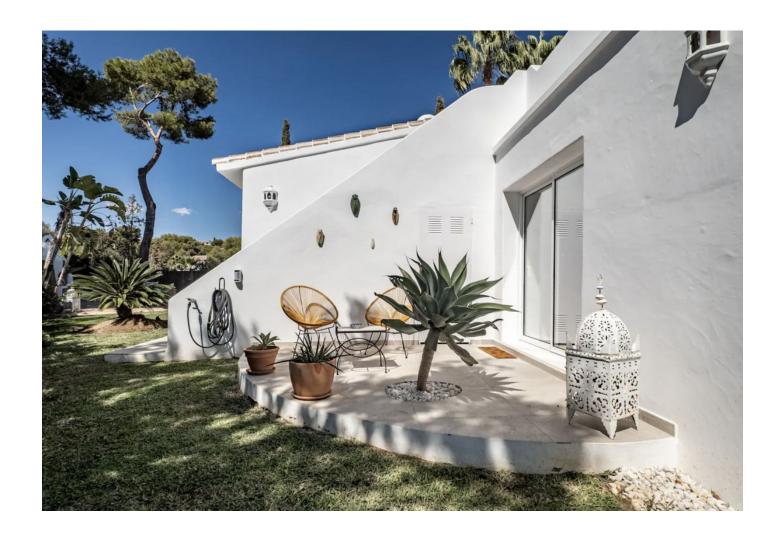

Fully Fitted

Hot A/C

Cold A/C

Stunning 3 Bedroom 3 Bathroom (plus guest toilet) Bungalow Villa located in Lower Calahonda Mijas Costa. 100% renovated in beautiful Ibiza style and ideally located in the lower part of Calahonda (Mijas Costa), in a quiet cul-de-sac 7 minutes walk from the beach. Modern but comfortable design no detail has been missed in this spectacular property. 200 m2 of villa boasts fantastic light, contemporary and Moroccan decoration, the wooden furniture, the covered terrace with its large sofas, the large swimming pool (11x5m) with a new chill out pergola & BBQ provide a feeling of rest and calm. Privacy is total throughout the villa. Security system with indoor and outdoor alarm connected to alarm company. Absolute comfort is assured in this villa. 3 bedrooms and sleeps 6 people Master Bedroom - 1 king size bed - stunning ensuite bathroom with large shower 2nd bedroom - 1 king size bed ensuite with shower 3rd bedroom - 1 sofa bed (150 cm double) - luxury hotel quality - bathroom with shower Minimum rental period 14 nights. Available for longer winter rentals from January 16th to March 27th 2025 - and from July 31st to October 2025.