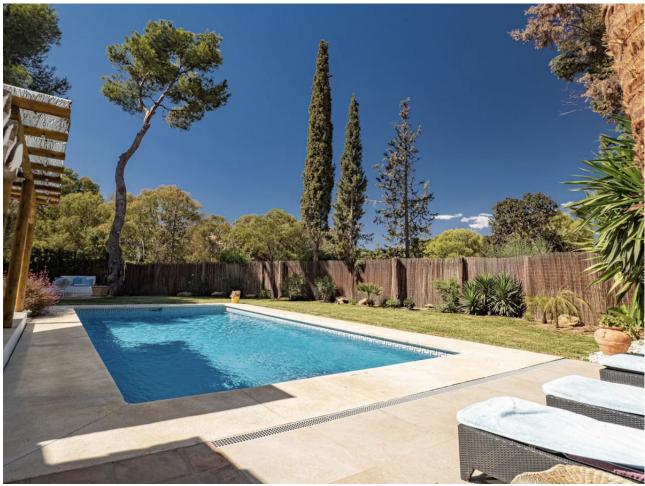

Fully Fitted

Hot A/C

Cold A/C

Stunning 3 Bedroom 3 Bathroom (plus guest toilet) Bungalow Villa located in Lower Calahonda Mijas Costa. 100% renovated in beautiful Ibiza style and ideally located in the lower part of Calahonda (Mijas Costa), in a quiet cul-de-sac 7 minutes walk from the beach. Modern but comfortable design no detail has been missed in this spectacular property. 200 m2 of villa boasts fantastic light, contemporary and Moroccan decoration, the wooden furniture, the covered terrace with its large sofas, the large swimming pool (11x5m) with a new chill out pergola & BBQ provide a feeling of rest and calm. Privacy is total throughout the villa. Security system with indoor and outdoor alarm connected to alarm company. Absolute comfort is assured in this villa. 3 bedrooms and sleeps 6 people Master Bedroom - 1 king size bed - stunning ensuite bathroom with large shower 2nd bedroom - 1 king size bed ensuite with shower 3rd bedroom - 1 sofa bed (150 cm double) - luxury hotel quality - bathroom with shower Minimum rental period 14 nights. Available for longer winter rentals from January 16th to March 27th 2025 - and from July 31st to October 2025.