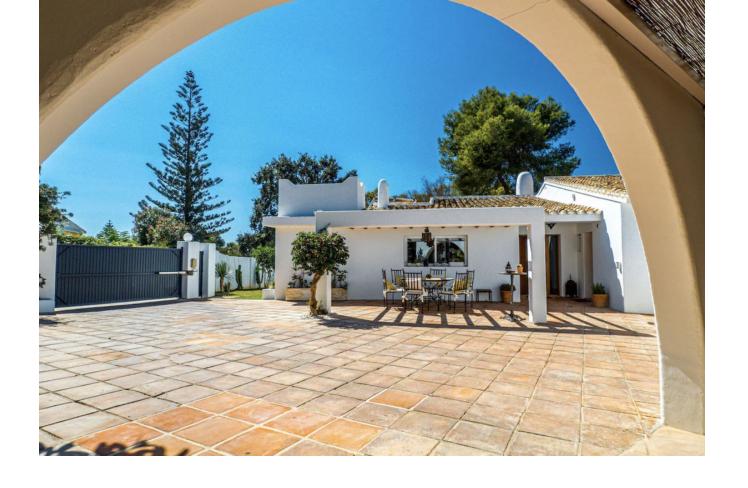

Fully Fitted

Hot A/C

Cold A/C

Stunning 3 Bedroom 3 Bathroom (plus guest toilet) Bungalow Villa located in Lower Calahonda Mijas Costa. 100% renovated in beautiful Ibiza style and ideally located in the lower part of Calahonda (Mijas Costa), in a quiet cul-de-sac 7 minutes walk from the beach. Modern but comfortable design no detail has been missed in this spectacular property. 200 m2 of villa boasts fantastic light, contemporary and Moroccan decoration, the wooden furniture, the covered terrace with its large sofas, the large swimming pool (11x5m) with a new chill out pergola & BBQ provide a feeling of rest and calm. Privacy is total throughout the villa. Security system with indoor and outdoor alarm connected to alarm company. Absolute comfort is assured in this villa. 3 bedrooms and sleeps 6 people Master Bedroom - 1 king size bed - stunning ensuite bathroom with large shower 2nd bedroom - 1 king size bed ensuite with shower 3rd bedroom - 1 sofa bed (150 cm double) - luxury hotel quality - bathroom with shower Minimum rental period 14 nights. Available for longer winter rentals from January 16th to March 27th 2025 - and from July 31st to October 2025.