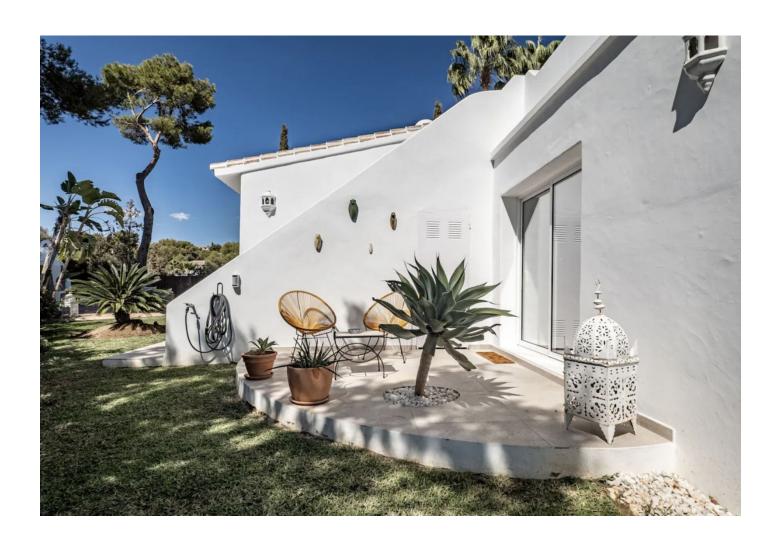

Fully Fitted

Hot A/C

Cold A/C

Stunning 3 Bedroom 3 Bathroom (plus guest toilet) Bungalow Villa located in Lower Calahonda Mijas Costa. 100% renovated in beautiful Ibiza style and ideally located in the lower part of Calahonda (Mijas Costa), in a quiet cul-de-sac 7 minutes walk from the beach. Modern but comfortable design no detail has been missed in this spectacular property. 200 m2 of villa boasts fantastic light, contemporary and Moroccan decoration, the wooden furniture, the covered terrace with its large sofas, the large swimming pool (11x5m) with a new chill out pergola & BBQ provide a feeling of rest and calm. Privacy is total throughout the villa. Security system with indoor and outdoor alarm connected to alarm company. Absolute comfort is assured in this villa. 3 bedrooms and sleeps 6 people Master Bedroom - 1 king size bed - stunning ensuite bathroom with large shower 2nd bedroom - 1 king size bed ensuite with shower 3rd bedroom - 1 sofa bed (150 cm double) - luxury hotel quality - bathroom with shower Minimum rental period 14 nights. Available for longer winter rentals from January 16th to March 27th 2025 - and from July 31st to October 2025.