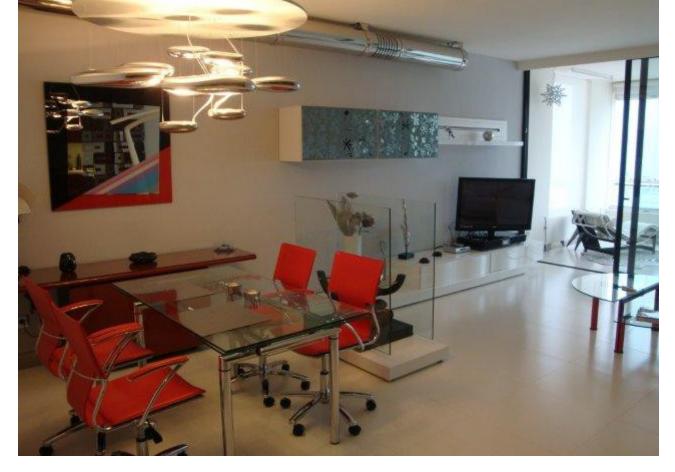

## Short Term Rental - Apartment - Puerto Banús 2.500€ / Week

www.mibgroup.es +34 662 58 96 58 info@mibgroup.es

Ref.-ID: MIBGR502081 Puerto Banús Apartment

2

2

128 m2

This is a very modern apartment located in the marina of Puerto Banus in the secnd line close to the Versace shop. It is located on the top floor overlooking with views to the marina and sea. The apartment has been decorated in a very modern design with an open-plan kitchen and breakfast bar. The wonderful terrace is protected by glass curtains, which can be opened in summer. Therer are two bedrooms, both unique in design. They both have a walk-in shower and modern sink inside of the bedroom and a seperate toilet, which can be accessed by both bedrooms and locked from both sides. The built-in wardobes are to a very high standardas is the entire apartment. Well, you can see for yourself on the photos. Apartment for holiday rental in Puerto Banus - Costa del Sol - Andalusia - Spain.