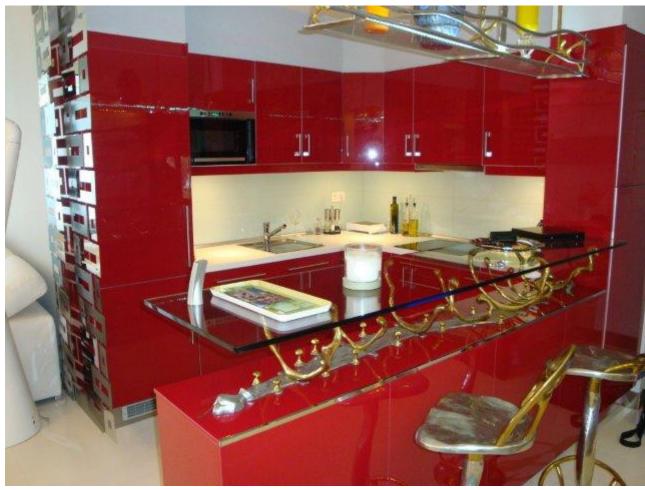

## Short Term Rental - Apartment - Puerto Banús 2.500€ / Week

www.mibgroup.es +34 662 58 96 58 info@mibgroup.es

Ref.-ID: MIBGR502081 Puerto Banús Apartment

2

2

128 m2

This is a very modern apartment located in the marina of Puerto Banus in the secnd line close to the Versace shop. It is located on the top floor overlooking with views to the marina and sea. The apartment has been decorated in a very modern design with an open-plan kitchen and breakfast bar. The wonderful terrace is protected by glass curtains, which can be opened in summer. Therer are two bedrooms, both unique in design. They both have a walk-in shower and modern sink inside of the bedroom and a seperate toilet, which can be accessed by both bedrooms and locked from both sides. The built-in wardobes are to a very high standardas is the entire apartment. Well, you can see for yourself on the photos. Apartment for holiday rental in Puerto Banus - Costa del Sol - Andalusia - Spain.