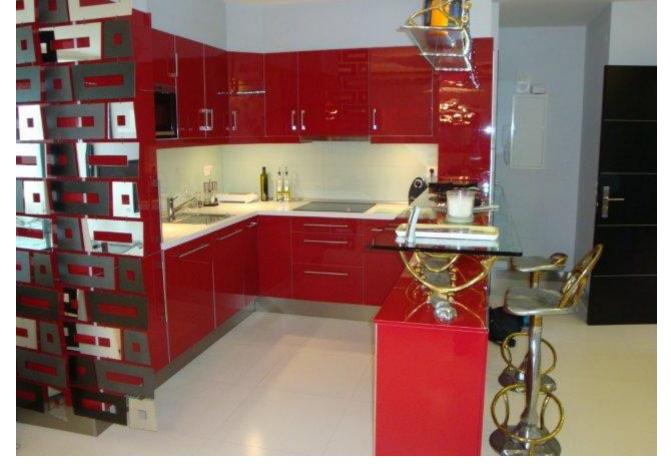

## Short Term Rental - Apartment - Puerto Banús 2.500€ / Week

www.mibgroup.es +34 662 58 96 58 info@mibgroup.es

Ref.-ID: MIBGR502081 Puerto Banús Apartment

2

2

128 m2

This is a very modern apartment located in the marina of Puerto Banus in the secnd line close to the Versace shop. It is located on the top floor overlooking with views to the marina and sea. The apartment has been decorated in a very modern design with an open-plan kitchen and breakfast bar. The wonderful terrace is protected by glass curtains, which can be opened in summer. Therer are two bedrooms, both unique in design. They both have a walk-in shower and modern sink inside of the bedroom and a seperate toilet, which can be accessed by both bedrooms and locked from both sides. The built-in wardobes are to a very high standardas is the entire apartment. Well, you can see for yourself on the photos. Apartment for holiday rental in Puerto Banus - Costa del Sol - Andalusia - Spain.