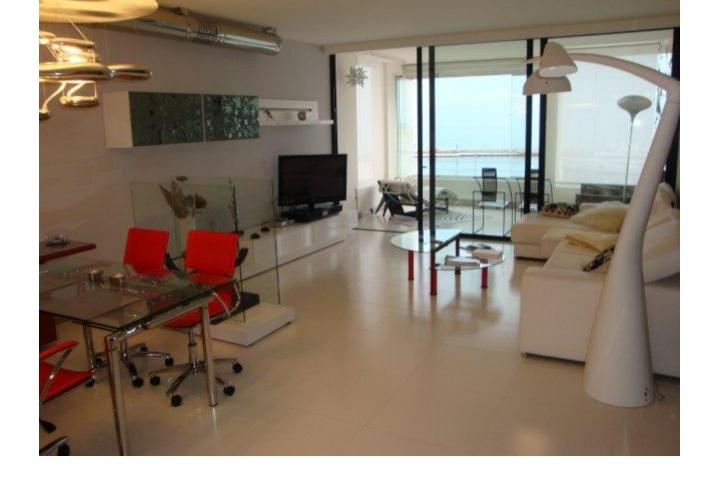

## Short Term Rental - Apartment - Puerto Banús 2.500€ / Week

www.mibgroup.es +34 662 58 96 58 info@mibgroup.es

Ref.-ID: MIBGR502081 Puerto Banús Apartment

2

2

128 m2

This is a very modern apartment located in the marina of Puerto Banus in the secnd line close to the Versace shop. It is located on the top floor overlooking with views to the marina and sea. The apartment has been decorated in a very modern design with an open-plan kitchen and breakfast bar. The wonderful terrace is protected by glass curtains, which can be opened in summer. Therer are two bedrooms, both unique in design. They both have a walk-in shower and modern sink inside of the bedroom and a seperate toilet, which can be accessed by both bedrooms and locked from both sides. The built-in wardobes are to a very high standardas is the entire apartment. Well, you can see for yourself on the photos. Apartment for holiday rental in Puerto Banus - Costa del Sol - Andalusia - Spain.