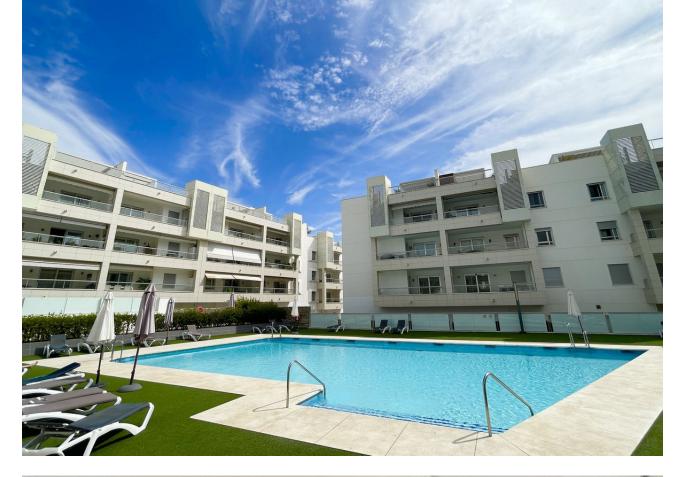

## Long Term Rental - Apartment - San Pedro de Alcántara

2.600€ / Month

www.mibgroup.es +34 662 58 96 58 info@mibgroup.es

Ref.-ID: MIBGR2574578 San Pedro de Alcántara Apartment

3

2

110 m2

STUNNING MODERN 3 BED APARTMENT IN SAN PEDRO BEACHSIDE, WALKING DISTANCE TO ALL AMENITIES (November 2024) - Please note the property is rented fully furnished - please ask for a video. Build 110m2 / Terrace 20m2 This stunning 3 bed modern apartment is located in San Pedro de Alcantara, beachside of the new Boulevard. It has a modern interior design and is less than 5 minute drive to Puerto Banús. Within walking distance to all facilities, including shops, restaurants, bars and the beach. The complex has a swimming pool & there is also underground parking for one car, with elevator access directly to the apartment. There is a utility room / storage area at the back of the apartment (off from the kitchen), ideal for storage of bikes and other personal items.

| Setting Town Beachside Close To Shops Close To Sea Close To Town Close To Schools Urbanisation | Orientation South East                             | Condition Excellent       | Pool Communal                  |
|------------------------------------------------------------------------------------------------|----------------------------------------------------|---------------------------|--------------------------------|
| Climate Control Air Conditioning Hot A/C Cold A/C                                              | Features Covered Terrace Lift Private Terrace WiFi | Furniture Fully Furnished | Kitchen Fully Fitted           |
| Garden Communal                                                                                | Security Gated Complex Electric Blinds Entry Phone | Parking Underground       | Utilities  Solar water heating |
| Category Contemporary                                                                          |                                                    |                           |                                |