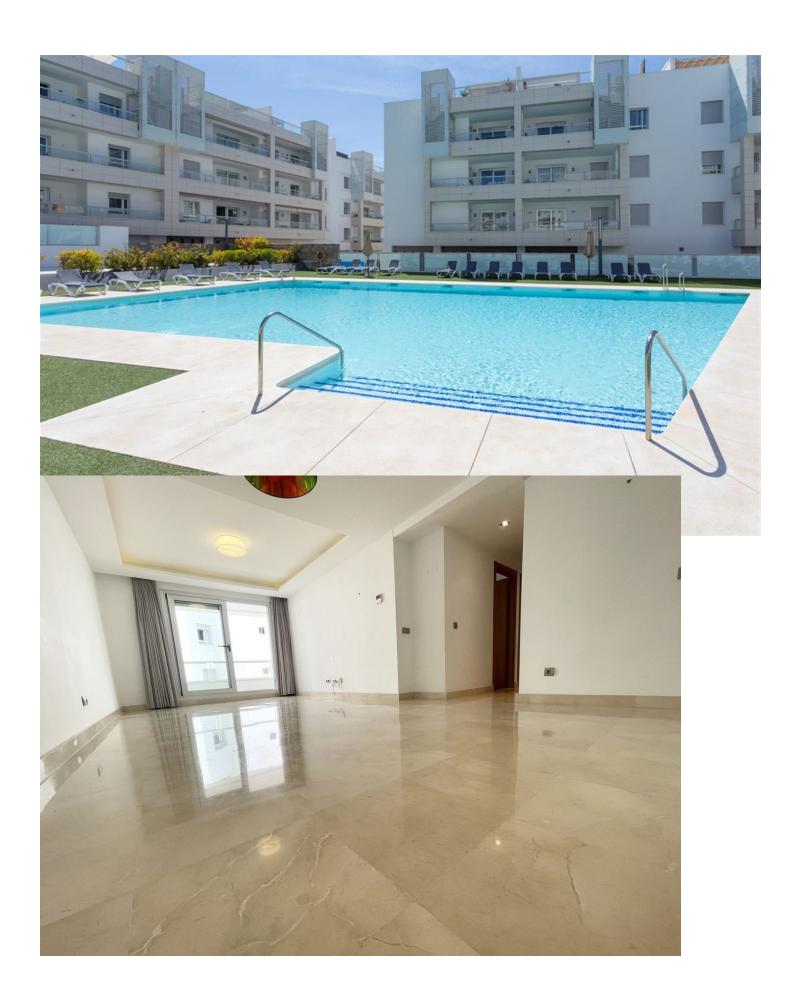

## Long Term Rental - Apartment - San Pedro de Alcántara

2.600€ / Month

www.mibgroup.es +34 662 58 96 58 info@mibgroup.es

Ref.-ID: MIBGR2574578 San Pedro de Alcántara Apartment

3

2

110 m2

STUNNING MODERN 3 BED APARTMENT IN SAN PEDRO BEACHSIDE, WALKING DISTANCE TO ALL AMENITIES (November 2024) - Please note the property is rented fully furnished - please ask for a video. Build 110m2 / Terrace 20m2 This stunning 3 bed modern apartment is located in San Pedro de Alcantara, beachside of the new Boulevard. It has a modern interior design and is less than 5 minute drive to Puerto Banús. Within walking distance to all facilities, including shops, restaurants, bars and the beach. The complex has a swimming pool & there is also underground parking for one car, with elevator access directly to the apartment. There is a utility room / storage area at the back of the apartment (off from the kitchen), ideal for storage of bikes and other personal items.

| Setting Town Beachside Close To Shops Close To Sea Close To Town Close To Schools Urbanisation | Orientation South East                             | Condition Excellent       | Pool Communal                  |
|------------------------------------------------------------------------------------------------|----------------------------------------------------|---------------------------|--------------------------------|
| Climate Control Air Conditioning Hot A/C Cold A/C                                              | Features Covered Terrace Lift Private Terrace WiFi | Furniture Fully Furnished | Kitchen Fully Fitted           |
| Garden Communal                                                                                | Security Gated Complex Electric Blinds Entry Phone | Parking Underground       | Utilities  Solar water heating |
| Category Contemporary                                                                          |                                                    |                           |                                |