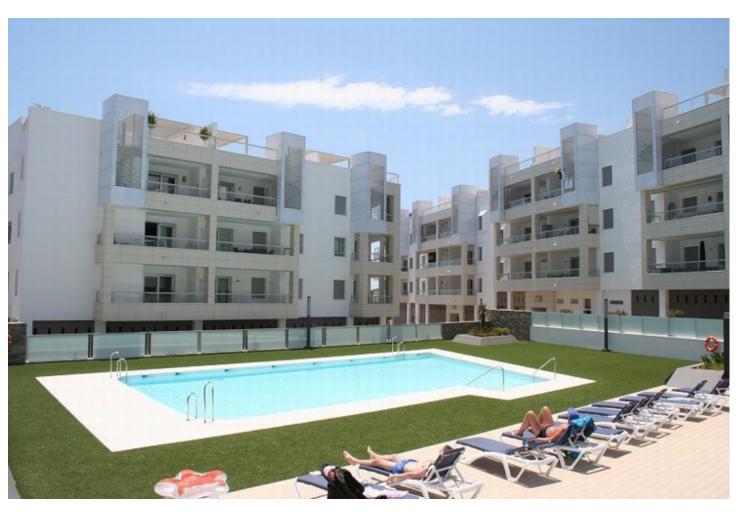

## Long Term Rental - Apartment - San Pedro de Alcántara

2.600€ / Month

www.mibgroup.es +34 662 58 96 58 info@mibgroup.es

Ref.-ID: MIBGR2574578 San Pedro de Alcántara Apartment

3

2

110 m2

STUNNING MODERN 3 BED APARTMENT IN SAN PEDRO BEACHSIDE, WALKING DISTANCE TO ALL AMENITIES (November 2024) - Please note the property is rented fully furnished - please ask for a video. Build 110m2 / Terrace 20m2 This stunning 3 bed modern apartment is located in San Pedro de Alcantara, beachside of the new Boulevard. It has a modern interior design and is less than 5 minute drive to Puerto Banús. Within walking distance to all facilities, including shops, restaurants, bars and the beach. The complex has a swimming pool & there is also underground parking for one car, with elevator access directly to the apartment. There is a utility room / storage area at the back of the apartment (off from the kitchen), ideal for storage of bikes and other personal items.

| Setting Town Beachside Close To Shops Close To Sea Close To Town Close To Schools Urbanisation | Orientation South East                             | Condition Excellent       | Pool Communal                  |
|------------------------------------------------------------------------------------------------|----------------------------------------------------|---------------------------|--------------------------------|
| Climate Control Air Conditioning Hot A/C Cold A/C                                              | Features Covered Terrace Lift Private Terrace WiFi | Furniture Fully Furnished | Kitchen Fully Fitted           |
| Garden Communal                                                                                | Security Gated Complex Electric Blinds Entry Phone | Parking Underground       | Utilities  Solar water heating |
| Category Contemporary                                                                          |                                                    |                           |                                |