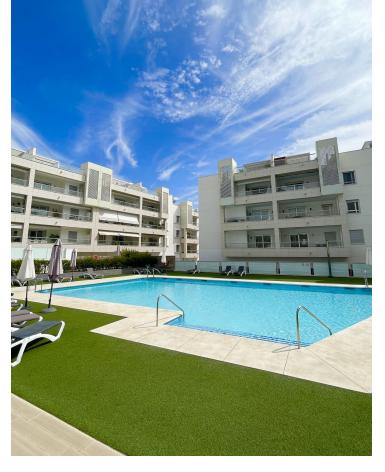

## Long Term Rental - Apartment - San Pedro de Alcántara

2.600€ / Month

www.mibgroup.es +34 662 58 96 58 info@mibgroup.es

Ref.-ID: MIBGR2574578 San Pedro de Alcántara Apartment

3

2

110 m2

STUNNING MODERN 3 BED APARTMENT IN SAN PEDRO BEACHSIDE, WALKING DISTANCE TO ALL AMENITIES (November 2024) - Please note the property is rented fully furnished - please ask for a video. Build 110m2 / Terrace 20m2 This stunning 3 bed modern apartment is located in San Pedro de Alcantara, beachside of the new Boulevard. It has a modern interior design and is less than 5 minute drive to Puerto Banús. Within walking distance to all facilities, including shops, restaurants, bars and the beach. The complex has a swimming pool & there is also underground parking for one car, with elevator access directly to the apartment. There is a utility room / storage area at the back of the apartment (off from the kitchen), ideal for storage of bikes and other personal items.

| Setting Town Beachside Close To Shops Close To Sea Close To Town Close To Schools Urbanisation | Orientation South East                             | Condition Excellent       | Pool Communal                  |
|------------------------------------------------------------------------------------------------|----------------------------------------------------|---------------------------|--------------------------------|
| Climate Control Air Conditioning Hot A/C Cold A/C                                              | Features Covered Terrace Lift Private Terrace WiFi | Furniture Fully Furnished | Kitchen Fully Fitted           |
| Garden Communal                                                                                | Security Gated Complex Electric Blinds Entry Phone | Parking Underground       | Utilities  Solar water heating |
| Category Contemporary                                                                          |                                                    |                           |                                |