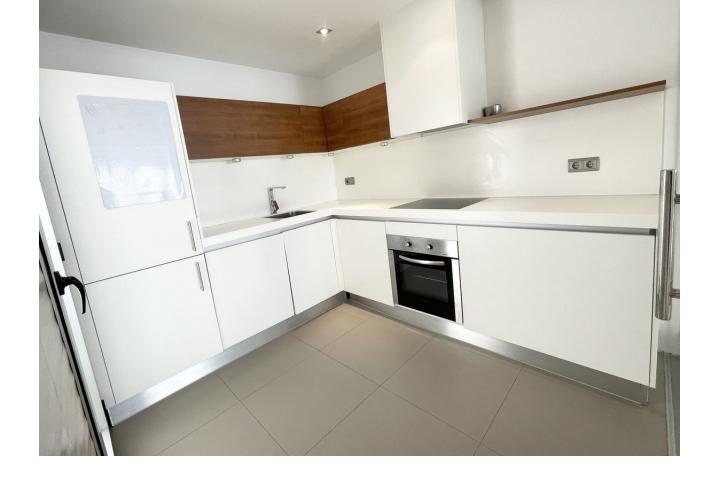

## Long Term Rental - Apartment - San Pedro de Alcántara

2.600€ / Month

www.mibgroup.es +34 662 58 96 58 info@mibgroup.es

Ref.-ID: MIBGR2574578 San Pedro de Alcántara Apartment

3

2

110 m2

STUNNING MODERN 3 BED APARTMENT IN SAN PEDRO BEACHSIDE, WALKING DISTANCE TO ALL AMENITIES (November 2024) - Please note the property is rented fully furnished - please ask for a video. Build 110m2 / Terrace 20m2 This stunning 3 bed modern apartment is located in San Pedro de Alcantara, beachside of the new Boulevard. It has a modern interior design and is less than 5 minute drive to Puerto Banús. Within walking distance to all facilities, including shops, restaurants, bars and the beach. The complex has a swimming pool & there is also underground parking for one car, with elevator access directly to the apartment. There is a utility room / storage area at the back of the apartment (off from the kitchen), ideal for storage of bikes and other personal items.

| Setting Town Beachside Close To Shops Close To Sea Close To Town Close To Schools Urbanisation | Orientation South East                             | Condition Excellent       | Pool Communal                  |
|------------------------------------------------------------------------------------------------|----------------------------------------------------|---------------------------|--------------------------------|
| Climate Control Air Conditioning Hot A/C Cold A/C                                              | Features Covered Terrace Lift Private Terrace WiFi | Furniture Fully Furnished | Kitchen Fully Fitted           |
| Garden Communal                                                                                | Security Gated Complex Electric Blinds Entry Phone | Parking Underground       | Utilities  Solar water heating |
| Category Contemporary                                                                          |                                                    |                           |                                |