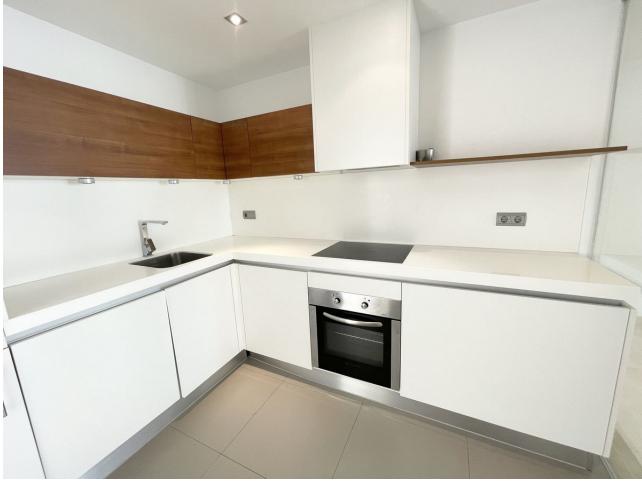

## Long Term Rental - Apartment - San Pedro de Alcántara

2.600€ / Month

www.mibgroup.es +34 662 58 96 58 info@mibgroup.es

Ref.-ID: MIBGR2574578 San Pedro de Alcántara Apartment

3

2

110 m2

STUNNING MODERN 3 BED APARTMENT IN SAN PEDRO BEACHSIDE, WALKING DISTANCE TO ALL AMENITIES (November 2024) - Please note the property is rented fully furnished - please ask for a video. Build 110m2 / Terrace 20m2 This stunning 3 bed modern apartment is located in San Pedro de Alcantara, beachside of the new Boulevard. It has a modern interior design and is less than 5 minute drive to Puerto Banús. Within walking distance to all facilities, including shops, restaurants, bars and the beach. The complex has a swimming pool & there is also underground parking for one car, with elevator access directly to the apartment. There is a utility room / storage area at the back of the apartment (off from the kitchen), ideal for storage of bikes and other personal items.

| Setting Town Beachside Close To Shops Close To Sea Close To Town Close To Schools Urbanisation | Orientation South East                             | Condition Excellent       | Pool Communal                  |
|------------------------------------------------------------------------------------------------|----------------------------------------------------|---------------------------|--------------------------------|
| Climate Control Air Conditioning Hot A/C Cold A/C                                              | Features Covered Terrace Lift Private Terrace WiFi | Furniture Fully Furnished | Kitchen Fully Fitted           |
| Garden Communal                                                                                | Security Gated Complex Electric Blinds Entry Phone | Parking Underground       | Utilities  Solar water heating |
| Category Contemporary                                                                          |                                                    |                           |                                |