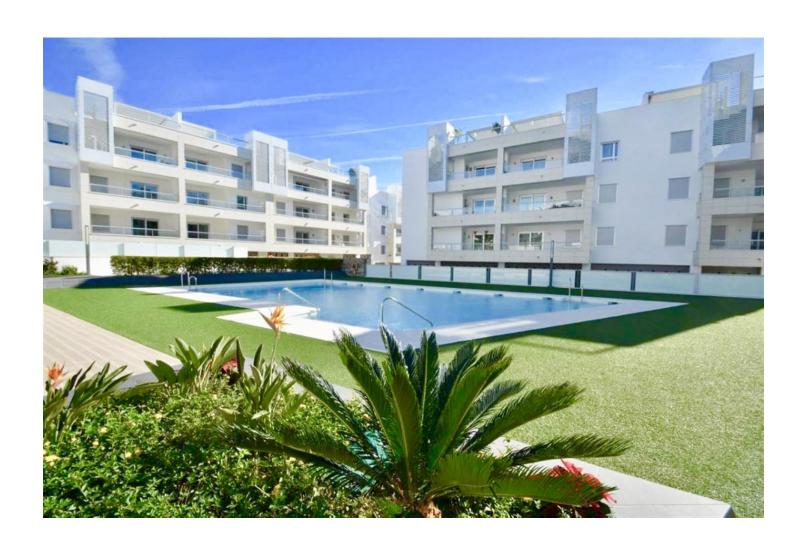

## Long Term Rental - Apartment - San Pedro de Alcántara

2.600€ / Month

www.mibgroup.es +34 662 58 96 58 info@mibgroup.es

Ref.-ID: MIBGR2574578 San Pedro de Alcántara Apartment

3

2

110 m2

STUNNING MODERN 3 BED APARTMENT IN SAN PEDRO BEACHSIDE, WALKING DISTANCE TO ALL AMENITIES (November 2024) - Please note the property is rented fully furnished - please ask for a video. Build 110m2 / Terrace 20m2 This stunning 3 bed modern apartment is located in San Pedro de Alcantara, beachside of the new Boulevard. It has a modern interior design and is less than 5 minute drive to Puerto Banús. Within walking distance to all facilities, including shops, restaurants, bars and the beach. The complex has a swimming pool & there is also underground parking for one car, with elevator access directly to the apartment. There is a utility room / storage area at the back of the apartment (off from the kitchen), ideal for storage of bikes and other personal items.

| Setting Town Beachside Close To Shops Close To Sea Close To Town Close To Schools Urbanisation | Orientation South East                             | Condition Excellent       | Pool Communal                  |
|------------------------------------------------------------------------------------------------|----------------------------------------------------|---------------------------|--------------------------------|
| Climate Control Air Conditioning Hot A/C Cold A/C                                              | Features Covered Terrace Lift Private Terrace WiFi | Furniture Fully Furnished | Kitchen Fully Fitted           |
| Garden Communal                                                                                | Security Gated Complex Electric Blinds Entry Phone | Parking Underground       | Utilities  Solar water heating |
| Category Contemporary                                                                          |                                                    |                           |                                |