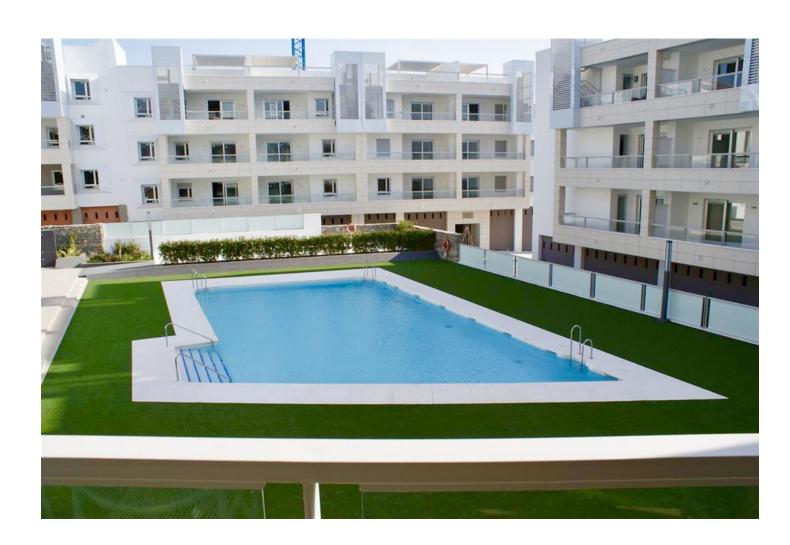

## Long Term Rental - Apartment - San Pedro de Alcántara

2.600€ / Month

www.mibgroup.es +34 662 58 96 58 info@mibgroup.es

Ref.-ID: MIBGR2574578 San Pedro de Alcántara Apartment

3

2

110 m2

STUNNING MODERN 3 BED APARTMENT IN SAN PEDRO BEACHSIDE, WALKING DISTANCE TO ALL AMENITIES (November 2024) - Please note the property is rented fully furnished - please ask for a video. Build 110m2 / Terrace 20m2 This stunning 3 bed modern apartment is located in San Pedro de Alcantara, beachside of the new Boulevard. It has a modern interior design and is less than 5 minute drive to Puerto Banús. Within walking distance to all facilities, including shops, restaurants, bars and the beach. The complex has a swimming pool & there is also underground parking for one car, with elevator access directly to the apartment. There is a utility room / storage area at the back of the apartment (off from the kitchen), ideal for storage of bikes and other personal items.

| Setting Town Beachside Close To Shops Close To Sea Close To Town Close To Schools Urbanisation | Orientation South East                             | Condition Excellent       | Pool Communal                  |
|------------------------------------------------------------------------------------------------|----------------------------------------------------|---------------------------|--------------------------------|
| Climate Control Air Conditioning Hot A/C Cold A/C                                              | Features Covered Terrace Lift Private Terrace WiFi | Furniture Fully Furnished | Kitchen Fully Fitted           |
| Garden Communal                                                                                | Security Gated Complex Electric Blinds Entry Phone | Parking Underground       | Utilities  Solar water heating |
| Category Contemporary                                                                          |                                                    |                           |                                |