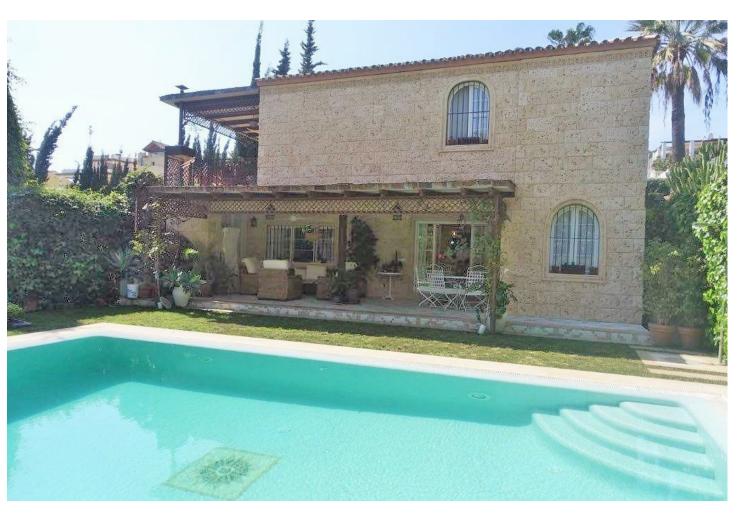

## Long Term Rental - House - Nueva Andalucía 6.500€ / Month

www.mibgroup.es +34 662 58 96 58 info@mibgroup.es

Ref.-ID: MIBGR2862998 Nueva Andalucía House

4

3

180 m2

500 m<sup>2</sup>

Beautiful Detached Villa in Nueva Andalucia. Detached Villa located in Nueva Andalucia, close to shops, bus stop and only 10 minutes walk to the beach and Puerto Banús. The property is built on two heights. It has 4 bedrooms, 3 bathrooms, large living-dinning room with fireplace, fully equipped kitchen, large terrace and porch with access to the garden and the private pool. The house has underfloor heating. Recently refurbished. East facing. Great and cosy place to enjoy holidays with the family.

| Town Commercial Area Village Close To Shops Close To Sea Close To Schools | <b>Orientation ✓</b> East     | <b>Condition</b> Excellent                                                                                               | <b>Pool</b> Private       |
|---------------------------------------------------------------------------|-------------------------------|--------------------------------------------------------------------------------------------------------------------------|---------------------------|
| Climate Control  Air Conditioning  Hot A/C  Cold A/C  Fireplace           | <b>Views</b> Garden Pool      | Features Covered Terrace Fitted Wardrobes Near Transport Private Terrace Ensuite Bathroom Marble Flooring Double Glazing | Furniture Fully Furnished |
| Kitchen Fully Fitted                                                      | Garden  Private               | Security Entry Phone                                                                                                     | Parking<br>Garage<br>Open |
| Utilities  Electricity  Drinkable Water                                   | Category Holiday Homes Resale |                                                                                                                          |                           |