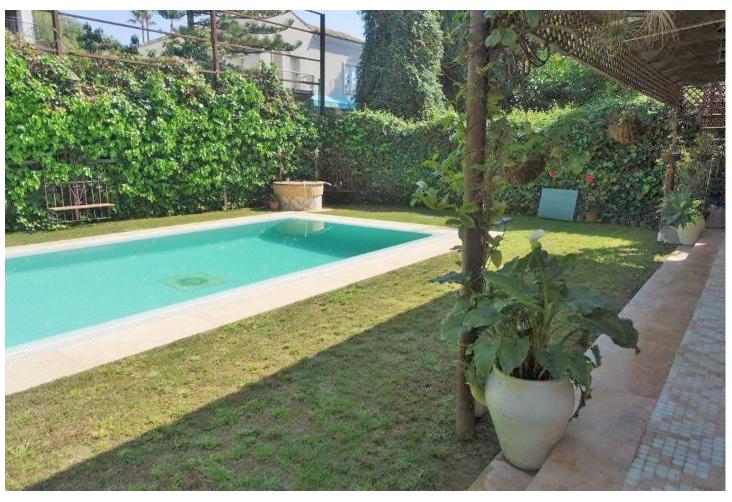

## Long Term Rental - House - Nueva Andalucía 6.500€ / Month

www.mibgroup.es +34 662 58 96 58 info@mibgroup.es

Ref.-ID: MIBGR2862998 Nueva Andalucía House

4

3

180 m2

500 m<sup>2</sup>

Beautiful Detached Villa in Nueva Andalucia. Detached Villa located in Nueva Andalucia, close to shops, bus stop and only 10 minutes walk to the beach and Puerto Banús. The property is built on two heights. It has 4 bedrooms, 3 bathrooms, large living-dinning room with fireplace, fully equipped kitchen, large terrace and porch with access to the garden and the private pool. The house has underfloor heating. Recently refurbished. East facing. Great and cosy place to enjoy holidays with the family.

| Town Commercial Area Village Close To Shops Close To Sea Close To Schools | <b>Orientation ✓</b> East     | <b>Condition</b> Excellent                                                                                               | <b>Pool</b> Private       |
|---------------------------------------------------------------------------|-------------------------------|--------------------------------------------------------------------------------------------------------------------------|---------------------------|
| Climate Control  Air Conditioning  Hot A/C  Cold A/C  Fireplace           | <b>Views</b> Garden Pool      | Features Covered Terrace Fitted Wardrobes Near Transport Private Terrace Ensuite Bathroom Marble Flooring Double Glazing | Furniture Fully Furnished |
| Kitchen Fully Fitted                                                      | Garden  Private               | Security Entry Phone                                                                                                     | Parking<br>Garage<br>Open |
| Utilities  Electricity  Drinkable Water                                   | Category Holiday Homes Resale |                                                                                                                          |                           |