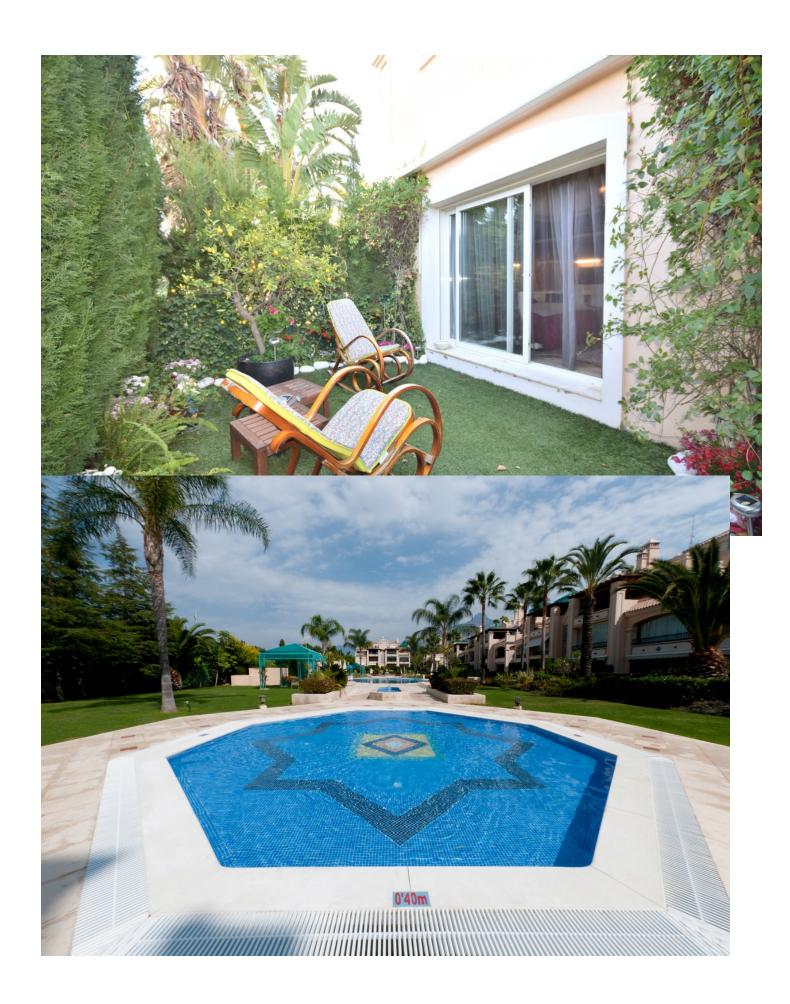

| Setting Commercial Area Close To Port Close To Shops Close To Town Close To Schools Urbanisation | Orientation South East South | Condition  Recently Renovated                                                                                                                            | Pool Communal              |
|--------------------------------------------------------------------------------------------------|------------------------------|----------------------------------------------------------------------------------------------------------------------------------------------------------|----------------------------|
| Climate Control Air Conditioning Fireplace                                                       | <b>Views</b> Garden          | Features Covered Terrace Fitted Wardrobes Near Transport Private Terrace Satellite TV WiFi Storage Room Ensuite Bathroom Wood Flooring 24 Hour Reception | Furniture Optional         |
| Kitchen<br>Fully Fitted                                                                          | Garden Communal Private      | Security Gated Complex Entry Phone 24 Hour Security                                                                                                      | Parking Underground Garage |
| Category Distressed Luxury                                                                       |                              |                                                                                                                                                          |                            |