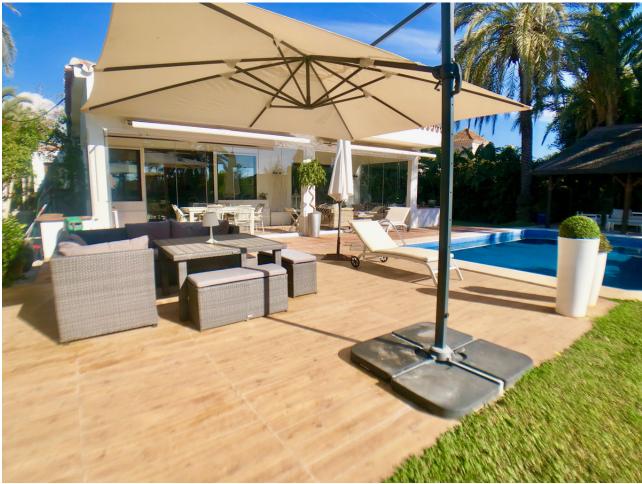

## Long Term Rental - House - Marbesa 5.800€ / Month

www.mibgroup.es +34 662 58 96 58 info@mibgroup.es

Ref.-ID: MIBGR3338431 Marbesa House

4

3

285 m2

1250 m2

BEAUTIFUL 4 BED BEACHSIDE VILLA, EAST MARBELLA, 150m FROM THE BEACH This fantastic 4 bed villa is located in the stunning beachside area of Marbesa / Carib Playa, (between Elviria & Cabopino), and is just a stone's throw (150m) from the beautiful beaches of East Marbella. It has South orientation so is very bright internally & the private garden / pool areas have all day sunshine. It is beautifully furnished throughout, with modern open plan kitchen, very private garden & pool, sea views from the garden & roof top solarium. There is plenty of terrace space next to the pool for outdoor living / relaxing. One of the bedrooms has its own external entrance, so this could be ideal as a guest apartment if required. Within close walking distance there are several fantastic beach restaurants / chiringuitos, and the beautiful Cabopino Marina can be easily reached via the beach boardwalk which runs along the coast (approx 15 minute walk). \*\*Rental price includes: the garden & swimming pool maintenance, the fibre optic internet and the alarm system.