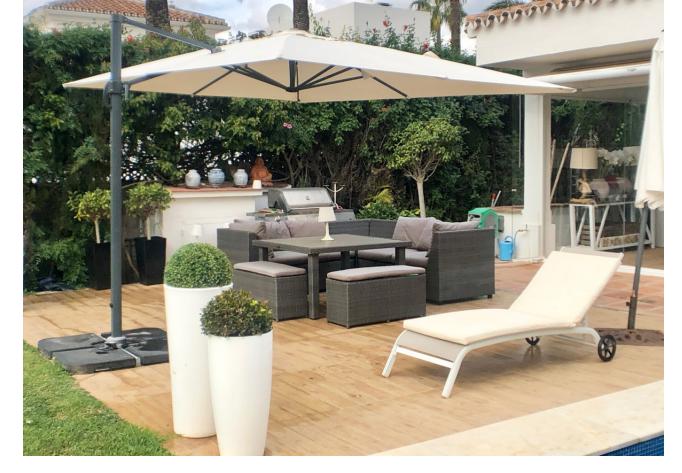

## Long Term Rental - House - Marbesa 5.800€ / Month

www.mibgroup.es +34 662 58 96 58 info@mibgroup.es

Ref.-ID: MIBGR3338431 Marbesa House

4

3

285 m2

1250 m2

BEAUTIFUL 4 BED BEACHSIDE VILLA, EAST MARBELLA, 150m FROM THE BEACH This fantastic 4 bed villa is located in the stunning beachside area of Marbesa / Carib Playa, (between Elviria & Cabopino), and is just a stone's throw (150m) from the beautiful beaches of East Marbella. It has South orientation so is very bright internally & the private garden / pool areas have all day sunshine. It is beautifully furnished throughout, with modern open plan kitchen, very private garden & pool, sea views from the garden & roof top solarium. There is plenty of terrace space next to the pool for outdoor living / relaxing. One of the bedrooms has its own external entrance, so this could be ideal as a guest apartment if required. Within close walking distance there are several fantastic beach restaurants / chiringuitos, and the beautiful Cabopino Marina can be easily reached via the beach boardwalk which runs along the coast (approx 15 minute walk). \*\*Rental price includes: the garden & swimming pool maintenance, the fibre optic internet and the alarm system.