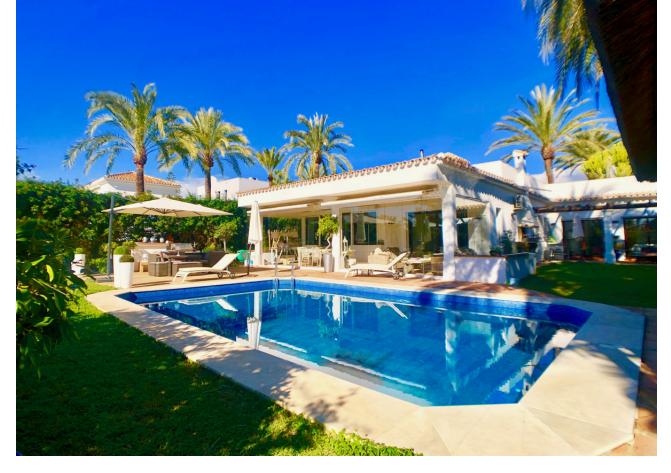

## Long Term Rental - House - Marbesa 5.800€ / Month

www.mibgroup.es +34 662 58 96 58 info@mibgroup.es

Ref.-ID: MIBGR3338431 Marbesa House

4

3

285 m2

1250 m2

BEAUTIFUL 4 BED BEACHSIDE VILLA, EAST MARBELLA, 150m FROM THE BEACH This fantastic 4 bed villa is located in the stunning beachside area of Marbesa / Carib Playa, (between Elviria & Cabopino), and is just a stone's throw (150m) from the beautiful beaches of East Marbella. It has South orientation so is very bright internally & the private garden / pool areas have all day sunshine. It is beautifully furnished throughout, with modern open plan kitchen, very private garden & pool, sea views from the garden & roof top solarium. There is plenty of terrace space next to the pool for outdoor living / relaxing. One of the bedrooms has its own external entrance, so this could be ideal as a guest apartment if required. Within close walking distance there are several fantastic beach restaurants / chiringuitos, and the beautiful Cabopino Marina can be easily reached via the beach boardwalk which runs along the coast (approx 15 minute walk). \*\*Rental price includes: the garden & swimming pool maintenance, the fibre optic internet and the alarm system.