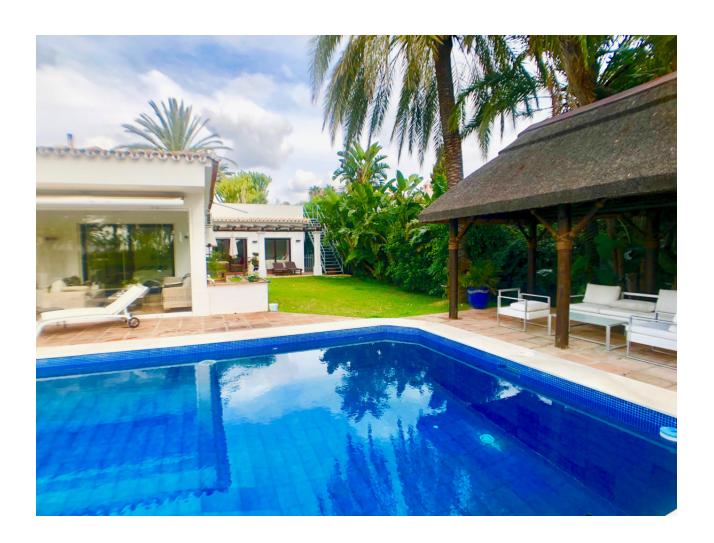

## Long Term Rental - House - Marbesa 5.800€ / Month

www.mibgroup.es +34 662 58 96 58 info@mibgroup.es

Ref.-ID: MIBGR3338431 Marbesa House

4

3

285 m2

1250 m2

BEAUTIFUL 4 BED BEACHSIDE VILLA, EAST MARBELLA, 150m FROM THE BEACH This fantastic 4 bed villa is located in the stunning beachside area of Marbesa / Carib Playa, (between Elviria & Cabopino), and is just a stone's throw (150m) from the beautiful beaches of East Marbella. It has South orientation so is very bright internally & the private garden / pool areas have all day sunshine. It is beautifully furnished throughout, with modern open plan kitchen, very private garden & pool, sea views from the garden & roof top solarium. There is plenty of terrace space next to the pool for outdoor living / relaxing. One of the bedrooms has its own external entrance, so this could be ideal as a guest apartment if required. Within close walking distance there are several fantastic beach restaurants / chiringuitos, and the beautiful Cabopino Marina can be easily reached via the beach boardwalk which runs along the coast (approx 15 minute walk). \*\*Rental price includes: the garden & swimming pool maintenance, the fibre optic internet and the alarm system.