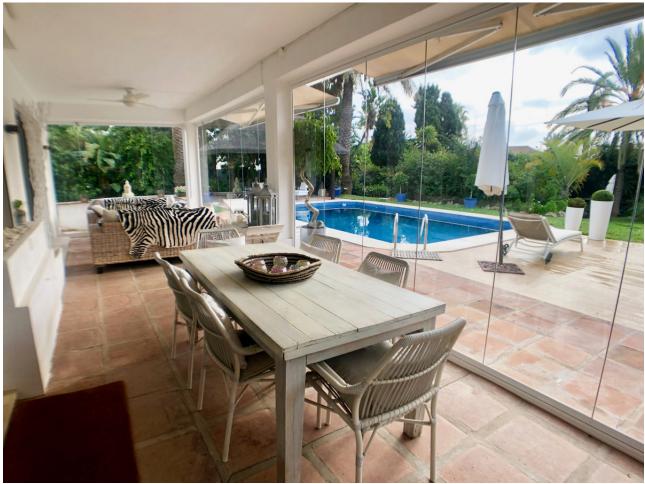

## Long Term Rental - House - Marbesa 5.800€ / Month

www.mibgroup.es +34 662 58 96 58 info@mibgroup.es

Ref.-ID: MIBGR3338431 Marbesa House

4

3

285 m2

1250 m2

BEAUTIFUL 4 BED BEACHSIDE VILLA, EAST MARBELLA, 150m FROM THE BEACH This fantastic 4 bed villa is located in the stunning beachside area of Marbesa / Carib Playa, (between Elviria & Cabopino), and is just a stone's throw (150m) from the beautiful beaches of East Marbella. It has South orientation so is very bright internally & the private garden / pool areas have all day sunshine. It is beautifully furnished throughout, with modern open plan kitchen, very private garden & pool, sea views from the garden & roof top solarium. There is plenty of terrace space next to the pool for outdoor living / relaxing. One of the bedrooms has its own external entrance, so this could be ideal as a guest apartment if required. Within close walking distance there are several fantastic beach restaurants / chiringuitos, and the beautiful Cabopino Marina can be easily reached via the beach boardwalk which runs along the coast (approx 15 minute walk). \*\*Rental price includes: the garden & swimming pool maintenance, the fibre optic internet and the alarm system.