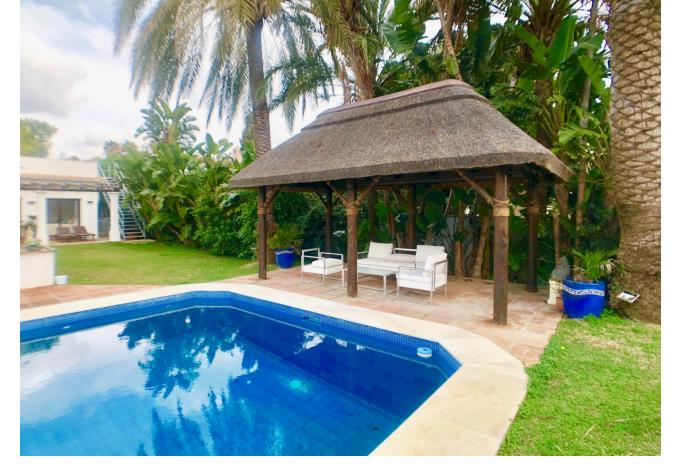

## Long Term Rental - House - Marbesa 5.800€ / Month

www.mibgroup.es +34 662 58 96 58 info@mibgroup.es

Ref.-ID: MIBGR3338431 Marbesa House

4

3

285 m2

1250 m2

BEAUTIFUL 4 BED BEACHSIDE VILLA, EAST MARBELLA, 150m FROM THE BEACH This fantastic 4 bed villa is located in the stunning beachside area of Marbesa / Carib Playa, (between Elviria & Cabopino), and is just a stone's throw (150m) from the beautiful beaches of East Marbella. It has South orientation so is very bright internally & the private garden / pool areas have all day sunshine. It is beautifully furnished throughout, with modern open plan kitchen, very private garden & pool, sea views from the garden & roof top solarium. There is plenty of terrace space next to the pool for outdoor living / relaxing. One of the bedrooms has its own external entrance, so this could be ideal as a guest apartment if required. Within close walking distance there are several fantastic beach restaurants / chiringuitos, and the beautiful Cabopino Marina can be easily reached via the beach boardwalk which runs along the coast (approx 15 minute walk). \*\*Rental price includes: the garden & swimming pool maintenance, the fibre optic internet and the alarm system.