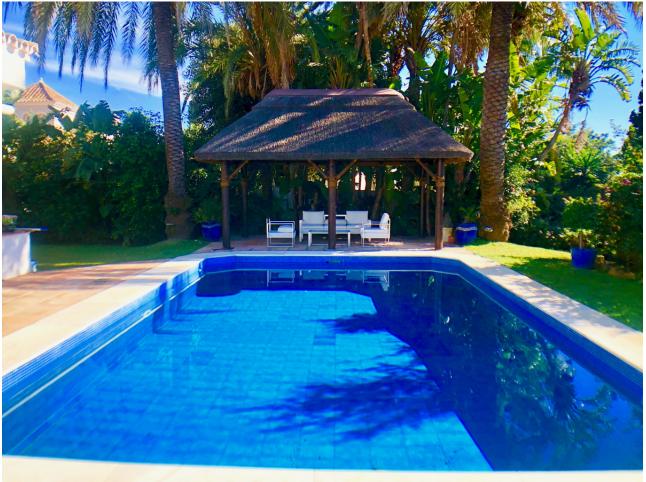

## Long Term Rental - House - Marbesa 5.800€ / Month

www.mibgroup.es +34 662 58 96 58 info@mibgroup.es

Ref.-ID: MIBGR3338431 Marbesa House

4

3

285 m2

1250 m2

BEAUTIFUL 4 BED BEACHSIDE VILLA, EAST MARBELLA, 150m FROM THE BEACH This fantastic 4 bed villa is located in the stunning beachside area of Marbesa / Carib Playa, (between Elviria & Cabopino), and is just a stone's throw (150m) from the beautiful beaches of East Marbella. It has South orientation so is very bright internally & the private garden / pool areas have all day sunshine. It is beautifully furnished throughout, with modern open plan kitchen, very private garden & pool, sea views from the garden & roof top solarium. There is plenty of terrace space next to the pool for outdoor living / relaxing. One of the bedrooms has its own external entrance, so this could be ideal as a guest apartment if required. Within close walking distance there are several fantastic beach restaurants / chiringuitos, and the beautiful Cabopino Marina can be easily reached via the beach boardwalk which runs along the coast (approx 15 minute walk). \*\*Rental price includes: the garden & swimming pool maintenance, the fibre optic internet and the alarm system.