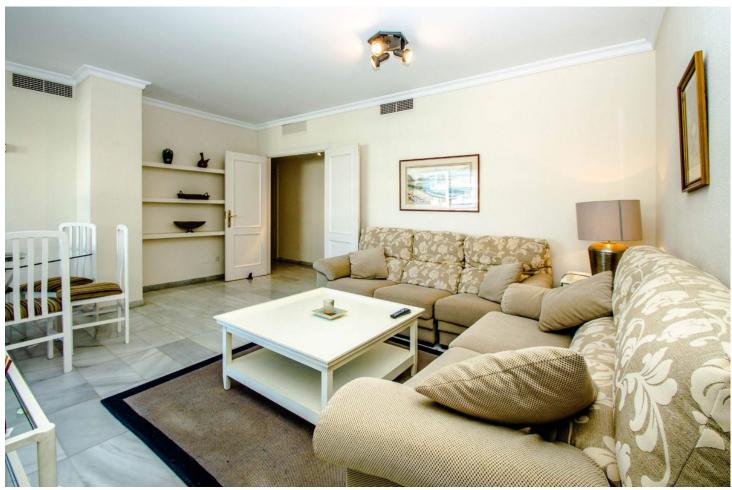

## Long Term Rental - Apartment - Puerto Banús 2.200€ / Month

www.mibgroup.es +34 662 58 96 58 info@mibgroup.es

Ref.-ID: MIBGR3414901 Puerto Banús Apartment

2

2

149 m2

Middle Floor Apartment, Puerto Banús, Costa del Sol. 2 Bedrooms, 2 Bathrooms, Built 149 m², Terrace 10 m². Setting: Close To Port, Close To Shops, Close To Sea, Close To Town, Close To Schools, Close To Marina, Urbanisation. Condition: Good. Pool: Communal. Views: Garden, Pool. Features: Lift, Near Transport, Private Terrace, Tennis Court. Furniture: Fully Furnished. Kitchen: Fully Fitted. Garden: Communal. Security: Gated Complex, 24 Hour Security. Parking: Underground. Utilities: Electricity, Drinkable Water. Category: Holiday Homes.

| Setting Close To Port Close To Shops Close To Sea Close To Town Close To Schools Close To Marina Urbanisation | <b>Condition</b> Good     | Pool Communal                         | <b>Views</b> Garden Pool  |
|---------------------------------------------------------------------------------------------------------------|---------------------------|---------------------------------------|---------------------------|
| Features Lift Near Transport Private Terrace Tennis Court                                                     | Furniture Fully Furnished | Kitchen Fully Fitted                  | Garden<br>Communal        |
| Security Gated Complex 24 Hour Security                                                                       | Parking Underground       | Utilities Electricity Drinkable Water | Category<br>Holiday Homes |