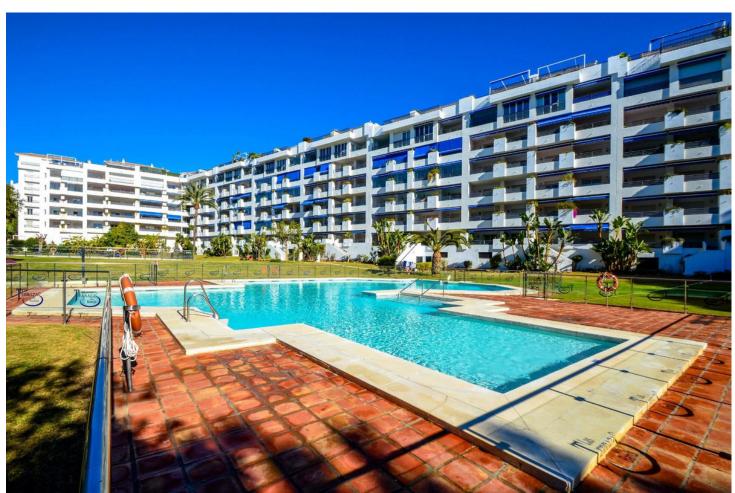

## Long Term Rental - Apartment - Puerto Banús 2.200€ / Month

www.mibgroup.es +34 662 58 96 58 info@mibgroup.es

Ref.-ID: MIBGR3414901 Puerto Banús Apartment

2

2

149 m2

Middle Floor Apartment, Puerto Banús, Costa del Sol. 2 Bedrooms, 2 Bathrooms, Built 149 m², Terrace 10 m². Setting: Close To Port, Close To Shops, Close To Sea, Close To Town, Close To Schools, Close To Marina, Urbanisation. Condition: Good. Pool: Communal. Views: Garden, Pool. Features: Lift, Near Transport, Private Terrace, Tennis Court. Furniture: Fully Furnished. Kitchen: Fully Fitted. Garden: Communal. Security: Gated Complex, 24 Hour Security. Parking: Underground. Utilities: Electricity, Drinkable Water. Category: Holiday Homes.