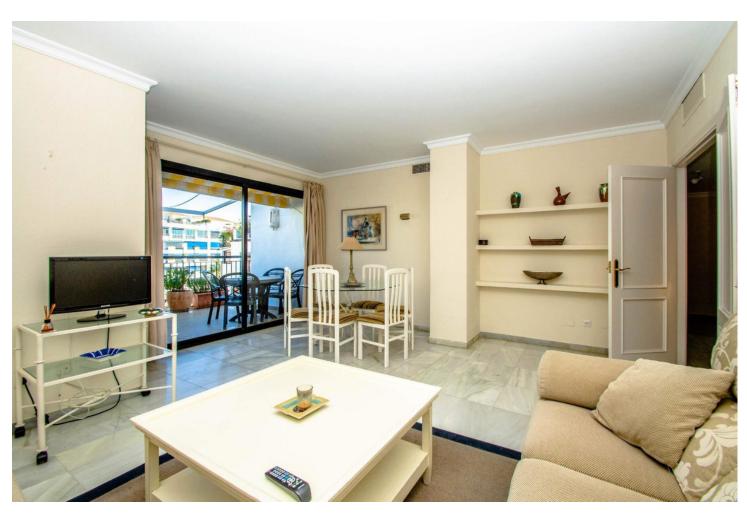

## Long Term Rental - Apartment - Puerto Banús 2.200€ / Month

www.mibgroup.es +34 662 58 96 58 info@mibgroup.es

Ref.-ID: MIBGR3414901 Puerto Banús Apartment

2

2

149 m2

Middle Floor Apartment, Puerto Banús, Costa del Sol. 2 Bedrooms, 2 Bathrooms, Built 149 m², Terrace 10 m². Setting: Close To Port, Close To Shops, Close To Sea, Close To Town, Close To Schools, Close To Marina, Urbanisation. Condition: Good. Pool: Communal. Views: Garden, Pool. Features: Lift, Near Transport, Private Terrace, Tennis Court. Furniture: Fully Furnished. Kitchen: Fully Fitted. Garden: Communal. Security: Gated Complex, 24 Hour Security. Parking: Underground. Utilities: Electricity, Drinkable Water. Category: Holiday Homes.