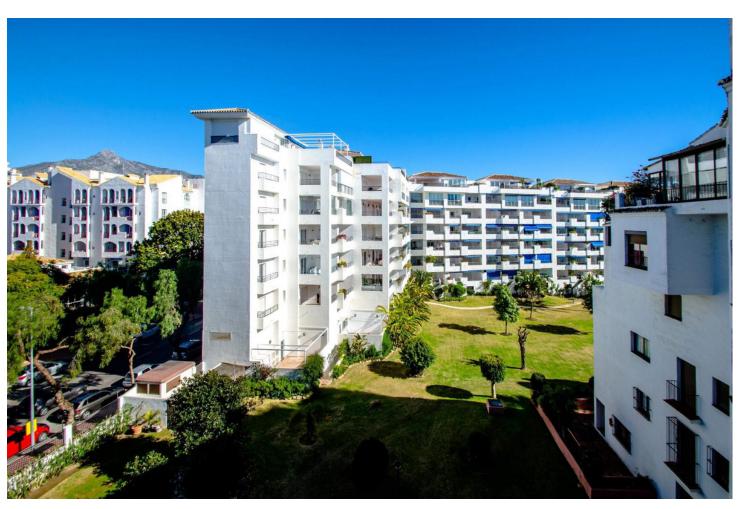

## Long Term Rental - Apartment - Puerto Banús 2.200€ / Month

www.mibgroup.es +34 662 58 96 58 info@mibgroup.es

Ref.-ID: MIBGR3414901 Puerto Banús Apartment

2

2

149 m2

Middle Floor Apartment, Puerto Banús, Costa del Sol. 2 Bedrooms, 2 Bathrooms, Built 149 m², Terrace 10 m². Setting: Close To Port, Close To Shops, Close To Sea, Close To Town, Close To Schools, Close To Marina, Urbanisation. Condition: Good. Pool: Communal. Views: Garden, Pool. Features: Lift, Near Transport, Private Terrace, Tennis Court. Furniture: Fully Furnished. Kitchen: Fully Fitted. Garden: Communal. Security: Gated Complex, 24 Hour Security. Parking: Underground. Utilities: Electricity, Drinkable Water. Category: Holiday Homes.