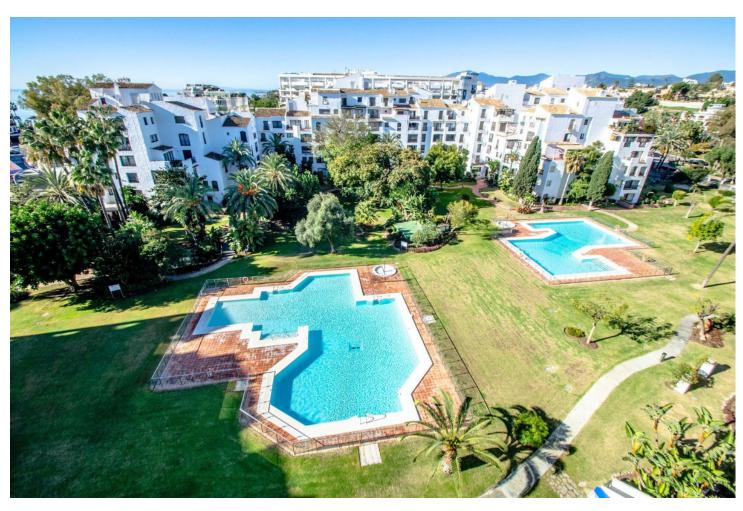

## Long Term Rental - Apartment - Puerto Banús 2.200€ / Month

www.mibgroup.es +34 662 58 96 58 info@mibgroup.es

Ref.-ID: MIBGR3414901 Puerto Banús Apartment

2

2

149 m2

Middle Floor Apartment, Puerto Banús, Costa del Sol. 2 Bedrooms, 2 Bathrooms, Built 149 m², Terrace 10 m². Setting: Close To Port, Close To Shops, Close To Sea, Close To Town, Close To Schools, Close To Marina, Urbanisation. Condition: Good. Pool: Communal. Views: Garden, Pool. Features: Lift, Near Transport, Private Terrace, Tennis Court. Furniture: Fully Furnished. Kitchen: Fully Fitted. Garden: Communal. Security: Gated Complex, 24 Hour Security. Parking: Underground. Utilities: Electricity, Drinkable Water. Category: Holiday Homes.

| Setting Close To Port Close To Shops Close To Sea Close To Town Close To Schools Close To Marina Urbanisation | <b>Condition</b> Good     | Pool Communal                         | <b>Views</b> Garden Pool  |
|---------------------------------------------------------------------------------------------------------------|---------------------------|---------------------------------------|---------------------------|
| Features Lift Near Transport Private Terrace Tennis Court                                                     | Furniture Fully Furnished | Kitchen Fully Fitted                  | Garden<br>Communal        |
| Security Gated Complex 24 Hour Security                                                                       | Parking Underground       | Utilities Electricity Drinkable Water | Category<br>Holiday Homes |