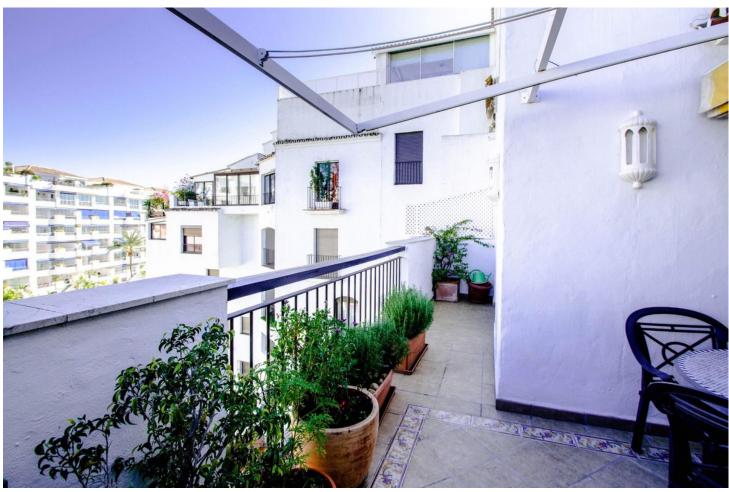

## Long Term Rental - Apartment - Puerto Banús 2.200€ / Month

www.mibgroup.es +34 662 58 96 58 info@mibgroup.es

Ref.-ID: MIBGR3414901 Puerto Banús Apartment

2

2

149 m2

Middle Floor Apartment, Puerto Banús, Costa del Sol. 2 Bedrooms, 2 Bathrooms, Built 149 m², Terrace 10 m². Setting: Close To Port, Close To Shops, Close To Sea, Close To Town, Close To Schools, Close To Marina, Urbanisation. Condition: Good. Pool: Communal. Views: Garden, Pool. Features: Lift, Near Transport, Private Terrace, Tennis Court. Furniture: Fully Furnished. Kitchen: Fully Fitted. Garden: Communal. Security: Gated Complex, 24 Hour Security. Parking: Underground. Utilities: Electricity, Drinkable Water. Category: Holiday Homes.