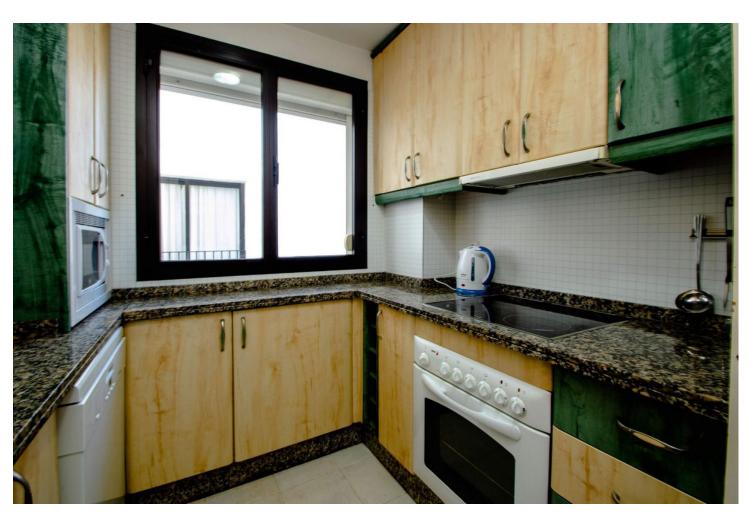

## Long Term Rental - Apartment - Puerto Banús 2.200€ / Month

www.mibgroup.es +34 662 58 96 58 info@mibgroup.es

Ref.-ID: MIBGR3414901 Puerto Banús Apartment

2

2

149 m2

Middle Floor Apartment, Puerto Banús, Costa del Sol. 2 Bedrooms, 2 Bathrooms, Built 149 m², Terrace 10 m². Setting: Close To Port, Close To Shops, Close To Sea, Close To Town, Close To Schools, Close To Marina, Urbanisation. Condition: Good. Pool: Communal. Views: Garden, Pool. Features: Lift, Near Transport, Private Terrace, Tennis Court. Furniture: Fully Furnished. Kitchen: Fully Fitted. Garden: Communal. Security: Gated Complex, 24 Hour Security. Parking: Underground. Utilities: Electricity, Drinkable Water. Category: Holiday Homes.