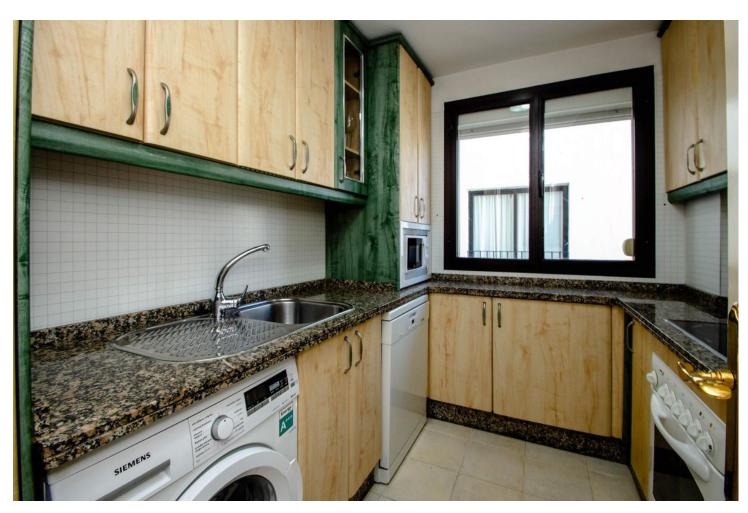

## Long Term Rental - Apartment - Puerto Banús 2.200€ / Month

www.mibgroup.es +34 662 58 96 58 info@mibgroup.es

Ref.-ID: MIBGR3414901 Puerto Banús Apartment

2

2

149 m2

Middle Floor Apartment, Puerto Banús, Costa del Sol. 2 Bedrooms, 2 Bathrooms, Built 149 m², Terrace 10 m². Setting: Close To Port, Close To Shops, Close To Sea, Close To Town, Close To Schools, Close To Marina, Urbanisation. Condition: Good. Pool: Communal. Views: Garden, Pool. Features: Lift, Near Transport, Private Terrace, Tennis Court. Furniture: Fully Furnished. Kitchen: Fully Fitted. Garden: Communal. Security: Gated Complex, 24 Hour Security. Parking: Underground. Utilities: Electricity, Drinkable Water. Category: Holiday Homes.