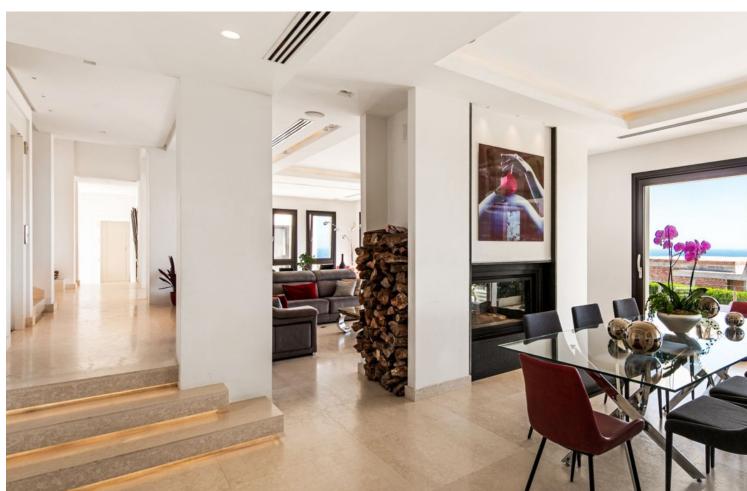

## Long Term Rental - House - Altos de los Monteros 19.000€ / Month

www.mibgroup.es +34 662 58 96 58 info@mibgroup.es

5

5

860 m2

1650 m<sup>2</sup>

Beautiful contemporary villa, unique to date in Los Monteros, Marbella. In the construction of the house has been involved a well-known Spanish architect, has been used high quality materials and the latest technology, exclusive design, all these make this property truly special. From all places of the house, wherever you are, there is a fantastic panoramic view of the sea, mountains and the entire coast. The property comprises a bright living area with a seethrough fireplace and an practical layout which connects the living, dinning and kitchen areas, all with direct access to the main terrace. There are 5 spacious bedrooms with ensuite bathrooms, walk-in wardrobe, gym, Turkish bath, cinema room, game room, bodega, 5 car garage and exterior carport. There is a lift connecting all levels. There are a panoramic heated swimming pool and private garden. Very quiet and private place, only 10 minutes drive from Marbella! Additional features: Water elements (heating) throughout the property, a solar-heated infinity pool, 12 solar panels, Botticino Fiorito marble throughout, underfloor heating throughout, all bathroom tops in natural black Pizarra stone and all windows and doors in Román Clavero wood. Domotics manages the lighting, air-conditioning, U/F heating, audio/video and security system with magnetic window sensors, motion sensors and cameras around the perimeter of the property.