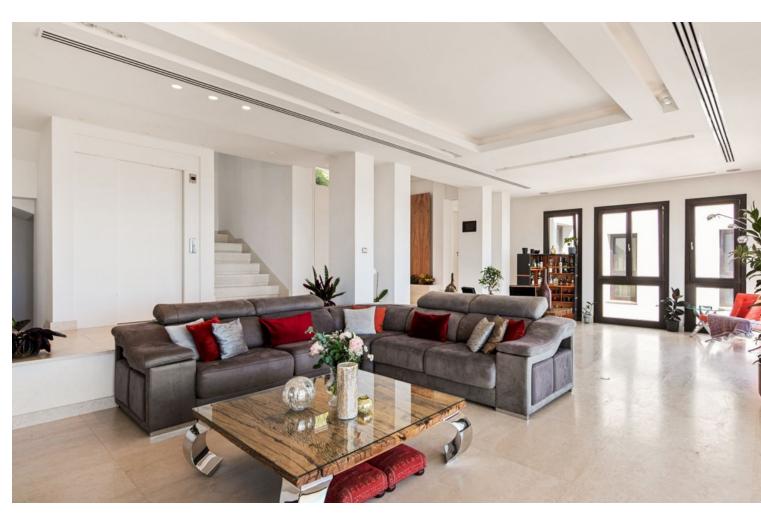

## Long Term Rental - House - Altos de los Monteros 19.000€ / Month

www.mibgroup.es +34 662 58 96 58 info@mibgroup.es

5

5

860 m2

1650 m<sup>2</sup>

Beautiful contemporary villa, unique to date in Los Monteros, Marbella. In the construction of the house has been involved a well-known Spanish architect, has been used high quality materials and the latest technology, exclusive design, all these make this property truly special. From all places of the house, wherever you are, there is a fantastic panoramic view of the sea, mountains and the entire coast. The property comprises a bright living area with a seethrough fireplace and an practical layout which connects the living, dinning and kitchen areas, all with direct access to the main terrace. There are 5 spacious bedrooms with ensuite bathrooms, walk-in wardrobe, gym, Turkish bath, cinema room, game room, bodega, 5 car garage and exterior carport. There is a lift connecting all levels. There are a panoramic heated swimming pool and private garden. Very quiet and private place, only 10 minutes drive from Marbella! Additional features: Water elements (heating) throughout the property, a solar-heated infinity pool, 12 solar panels, Botticino Fiorito marble throughout, underfloor heating throughout, all bathroom tops in natural black Pizarra stone and all windows and doors in Román Clavero wood. Domotics manages the lighting, air-conditioning, U/F heating, audio/video and security system with magnetic window sensors, motion sensors and cameras around the perimeter of the property.