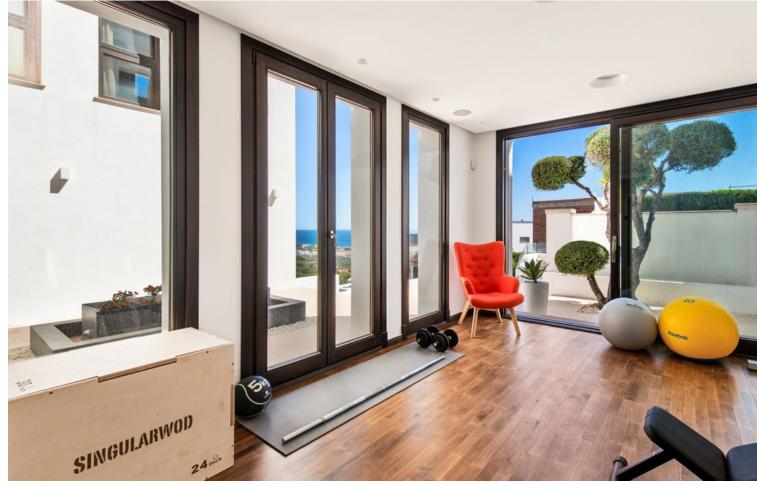

## Long Term Rental - House - Altos de los Monteros 19.000€ / Month

www.mibgroup.es +34 662 58 96 58 info@mibgroup.es

5

5

860 m2

1650 m<sup>2</sup>

Beautiful contemporary villa, unique to date in Los Monteros, Marbella. In the construction of the house has been involved a well-known Spanish architect, has been used high quality materials and the latest technology, exclusive design, all these make this property truly special. From all places of the house, wherever you are, there is a fantastic panoramic view of the sea, mountains and the entire coast. The property comprises a bright living area with a seethrough fireplace and an practical layout which connects the living, dinning and kitchen areas, all with direct access to the main terrace. There are 5 spacious bedrooms with ensuite bathrooms, walk-in wardrobe, gym, Turkish bath, cinema room, game room, bodega, 5 car garage and exterior carport. There is a lift connecting all levels. There are a panoramic heated swimming pool and private garden. Very quiet and private place, only 10 minutes drive from Marbella! Additional features: Water elements (heating) throughout the property, a solar-heated infinity pool, 12 solar panels, Botticino Fiorito marble throughout, underfloor heating throughout, all bathroom tops in natural black Pizarra stone and all windows and doors in Román Clavero wood. Domotics manages the lighting, air-conditioning, U/F heating, audio/video and security system with magnetic window sensors, motion sensors and cameras around the perimeter of the property.