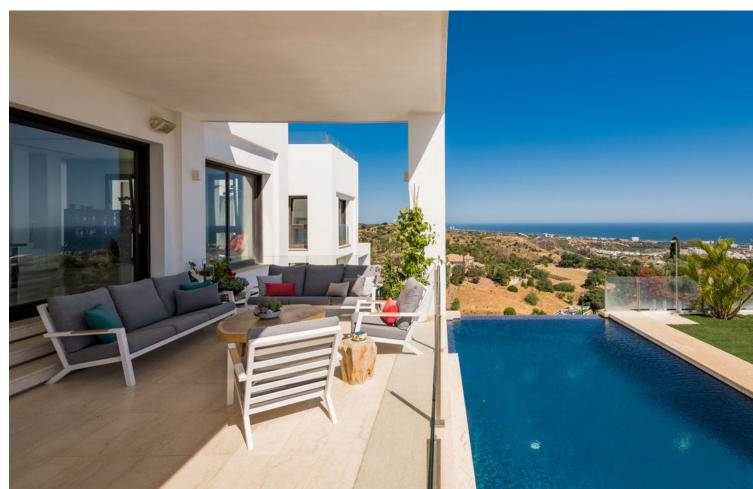

## Long Term Rental - House - Altos de los Monteros 19.000€ / Month

www.mibgroup.es +34 662 58 96 58 info@mibgroup.es

5

5

860 m2

1650 m<sup>2</sup>

Beautiful contemporary villa, unique to date in Los Monteros, Marbella. In the construction of the house has been involved a well-known Spanish architect, has been used high quality materials and the latest technology, exclusive design, all these make this property truly special. From all places of the house, wherever you are, there is a fantastic panoramic view of the sea, mountains and the entire coast. The property comprises a bright living area with a seethrough fireplace and an practical layout which connects the living, dinning and kitchen areas, all with direct access to the main terrace. There are 5 spacious bedrooms with ensuite bathrooms, walk-in wardrobe, gym, Turkish bath, cinema room, game room, bodega, 5 car garage and exterior carport. There is a lift connecting all levels. There are a panoramic heated swimming pool and private garden. Very quiet and private place, only 10 minutes drive from Marbella! Additional features: Water elements (heating) throughout the property, a solar-heated infinity pool, 12 solar panels, Botticino Fiorito marble throughout, underfloor heating throughout, all bathroom tops in natural black Pizarra stone and all windows and doors in Román Clavero wood. Domotics manages the lighting, air-conditioning, U/F heating, audio/video and security system with magnetic window sensors, motion sensors and cameras around the perimeter of the property.