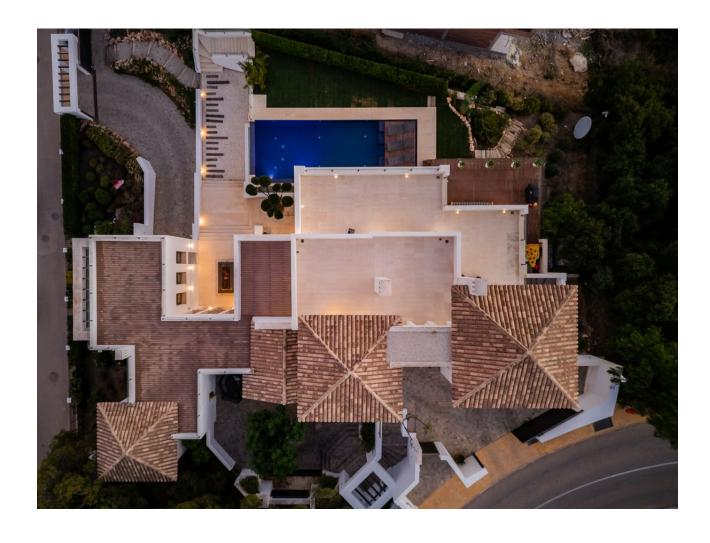

## Long Term Rental - House - Altos de los Monteros 19.000€ / Month

www.mibgroup.es +34 662 58 96 58 info@mibgroup.es

5

5

860 m2

1650 m<sup>2</sup>

Beautiful contemporary villa, unique to date in Los Monteros, Marbella. In the construction of the house has been involved a well-known Spanish architect, has been used high quality materials and the latest technology, exclusive design, all these make this property truly special. From all places of the house, wherever you are, there is a fantastic panoramic view of the sea, mountains and the entire coast. The property comprises a bright living area with a seethrough fireplace and an practical layout which connects the living, dinning and kitchen areas, all with direct access to the main terrace. There are 5 spacious bedrooms with ensuite bathrooms, walk-in wardrobe, gym, Turkish bath, cinema room, game room, bodega, 5 car garage and exterior carport. There is a lift connecting all levels. There are a panoramic heated swimming pool and private garden. Very quiet and private place, only 10 minutes drive from Marbella! Additional features: Water elements (heating) throughout the property, a solar-heated infinity pool, 12 solar panels, Botticino Fiorito marble throughout, underfloor heating throughout, all bathroom tops in natural black Pizarra stone and all windows and doors in Román Clavero wood. Domotics manages the lighting, air-conditioning, U/F heating, audio/video and security system with magnetic window sensors, motion sensors and cameras around the perimeter of the property.