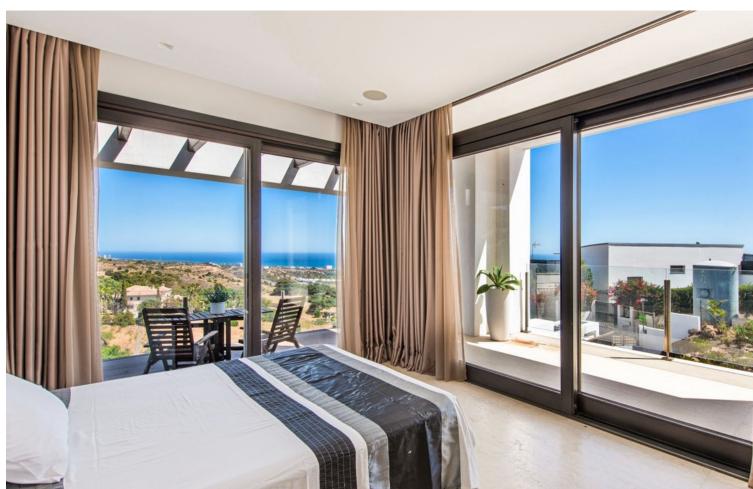

## Long Term Rental - House - Altos de los Monteros 19.000€ / Month

www.mibgroup.es +34 662 58 96 58 info@mibgroup.es

5

5

860 m2

1650 m<sup>2</sup>

Beautiful contemporary villa, unique to date in Los Monteros, Marbella. In the construction of the house has been involved a well-known Spanish architect, has been used high quality materials and the latest technology, exclusive design, all these make this property truly special. From all places of the house, wherever you are, there is a fantastic panoramic view of the sea, mountains and the entire coast. The property comprises a bright living area with a seethrough fireplace and an practical layout which connects the living, dinning and kitchen areas, all with direct access to the main terrace. There are 5 spacious bedrooms with ensuite bathrooms, walk-in wardrobe, gym, Turkish bath, cinema room, game room, bodega, 5 car garage and exterior carport. There is a lift connecting all levels. There are a panoramic heated swimming pool and private garden. Very quiet and private place, only 10 minutes drive from Marbella! Additional features: Water elements (heating) throughout the property, a solar-heated infinity pool, 12 solar panels, Botticino Fiorito marble throughout, underfloor heating throughout, all bathroom tops in natural black Pizarra stone and all windows and doors in Román Clavero wood. Domotics manages the lighting, air-conditioning, U/F heating, audio/video and security system with magnetic window sensors, motion sensors and cameras around the perimeter of the property.