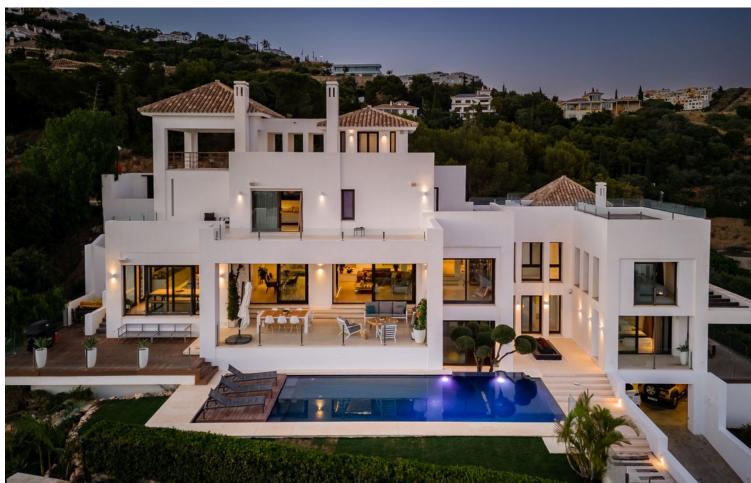

## Long Term Rental - House - Altos de los Monteros 19.000€ / Month

www.mibgroup.es +34 662 58 96 58 info@mibgroup.es

5

5

860 m2

1650 m<sup>2</sup>

Beautiful contemporary villa, unique to date in Los Monteros, Marbella. In the construction of the house has been involved a well-known Spanish architect, has been used high quality materials and the latest technology, exclusive design, all these make this property truly special. From all places of the house, wherever you are, there is a fantastic panoramic view of the sea, mountains and the entire coast. The property comprises a bright living area with a seethrough fireplace and an practical layout which connects the living, dinning and kitchen areas, all with direct access to the main terrace. There are 5 spacious bedrooms with ensuite bathrooms, walk-in wardrobe, gym, Turkish bath, cinema room, game room, bodega, 5 car garage and exterior carport. There is a lift connecting all levels. There are a panoramic heated swimming pool and private garden. Very quiet and private place, only 10 minutes drive from Marbella! Additional features: Water elements (heating) throughout the property, a solar-heated infinity pool, 12 solar panels, Botticino Fiorito marble throughout, underfloor heating throughout, all bathroom tops in natural black Pizarra stone and all windows and doors in Román Clavero wood. Domotics manages the lighting, air-conditioning, U/F heating, audio/video and security system with magnetic window sensors, motion sensors and cameras around the perimeter of the property.