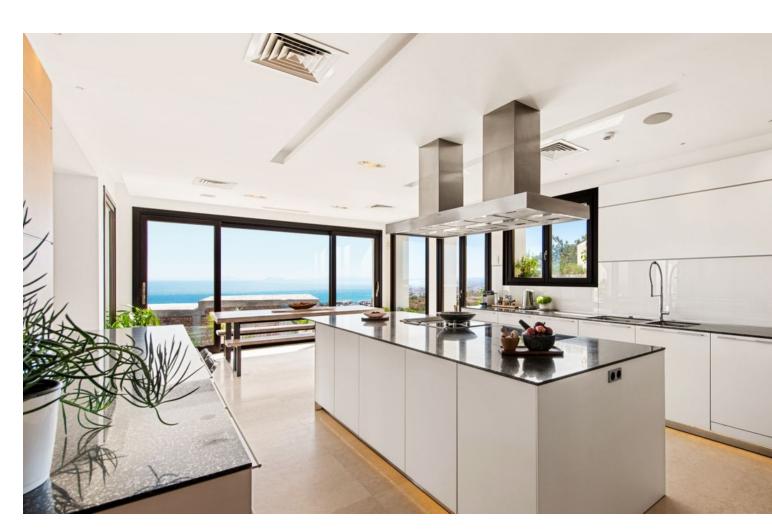

## Long Term Rental - House - Altos de los Monteros 19.000€ / Month

www.mibgroup.es +34 662 58 96 58 info@mibgroup.es

5

5

860 m2

1650 m<sup>2</sup>

Beautiful contemporary villa, unique to date in Los Monteros, Marbella. In the construction of the house has been involved a well-known Spanish architect, has been used high quality materials and the latest technology, exclusive design, all these make this property truly special. From all places of the house, wherever you are, there is a fantastic panoramic view of the sea, mountains and the entire coast. The property comprises a bright living area with a seethrough fireplace and an practical layout which connects the living, dinning and kitchen areas, all with direct access to the main terrace. There are 5 spacious bedrooms with ensuite bathrooms, walk-in wardrobe, gym, Turkish bath, cinema room, game room, bodega, 5 car garage and exterior carport. There is a lift connecting all levels. There are a panoramic heated swimming pool and private garden. Very quiet and private place, only 10 minutes drive from Marbella! Additional features: Water elements (heating) throughout the property, a solar-heated infinity pool, 12 solar panels, Botticino Fiorito marble throughout, underfloor heating throughout, all bathroom tops in natural black Pizarra stone and all windows and doors in Román Clavero wood. Domotics manages the lighting, air-conditioning, U/F heating, audio/video and security system with magnetic window sensors, motion sensors and cameras around the perimeter of the property.