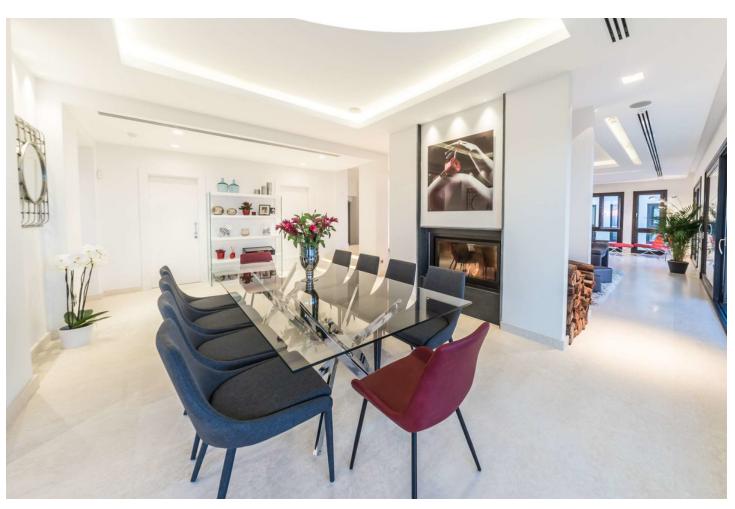

## Long Term Rental - House - Altos de los Monteros 19.000€ / Month

www.mibgroup.es +34 662 58 96 58 info@mibgroup.es

5

5

860 m2

1650 m<sup>2</sup>

Beautiful contemporary villa, unique to date in Los Monteros, Marbella. In the construction of the house has been involved a well-known Spanish architect, has been used high quality materials and the latest technology, exclusive design, all these make this property truly special. From all places of the house, wherever you are, there is a fantastic panoramic view of the sea, mountains and the entire coast. The property comprises a bright living area with a seethrough fireplace and an practical layout which connects the living, dinning and kitchen areas, all with direct access to the main terrace. There are 5 spacious bedrooms with ensuite bathrooms, walk-in wardrobe, gym, Turkish bath, cinema room, game room, bodega, 5 car garage and exterior carport. There is a lift connecting all levels. There are a panoramic heated swimming pool and private garden. Very quiet and private place, only 10 minutes drive from Marbella! Additional features: Water elements (heating) throughout the property, a solar-heated infinity pool, 12 solar panels, Botticino Fiorito marble throughout, underfloor heating throughout, all bathroom tops in natural black Pizarra stone and all windows and doors in Román Clavero wood. Domotics manages the lighting, air-conditioning, U/F heating, audio/video and security system with magnetic window sensors, motion sensors and cameras around the perimeter of the property.