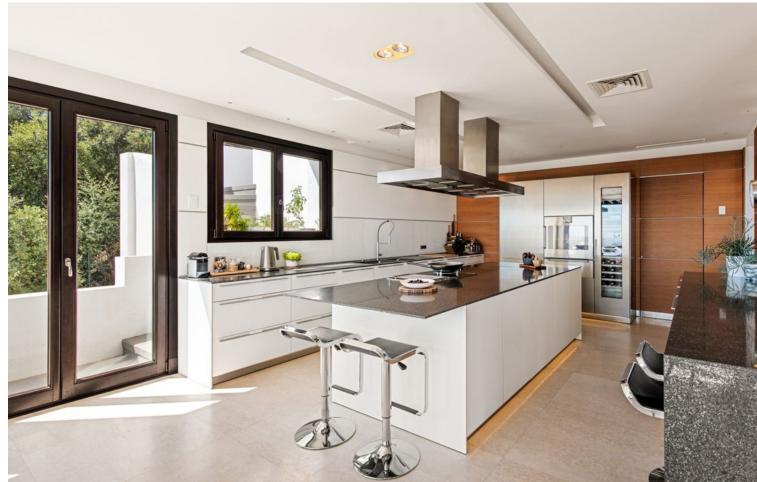

## Long Term Rental - House - Altos de los Monteros 19.000€ / Month

www.mibgroup.es +34 662 58 96 58 info@mibgroup.es

5

5

860 m2

1650 m<sup>2</sup>

Beautiful contemporary villa, unique to date in Los Monteros, Marbella. In the construction of the house has been involved a well-known Spanish architect, has been used high quality materials and the latest technology, exclusive design, all these make this property truly special. From all places of the house, wherever you are, there is a fantastic panoramic view of the sea, mountains and the entire coast. The property comprises a bright living area with a seethrough fireplace and an practical layout which connects the living, dinning and kitchen areas, all with direct access to the main terrace. There are 5 spacious bedrooms with ensuite bathrooms, walk-in wardrobe, gym, Turkish bath, cinema room, game room, bodega, 5 car garage and exterior carport. There is a lift connecting all levels. There are a panoramic heated swimming pool and private garden. Very quiet and private place, only 10 minutes drive from Marbella! Additional features: Water elements (heating) throughout the property, a solar-heated infinity pool, 12 solar panels, Botticino Fiorito marble throughout, underfloor heating throughout, all bathroom tops in natural black Pizarra stone and all windows and doors in Román Clavero wood. Domotics manages the lighting, air-conditioning, U/F heating, audio/video and security system with magnetic window sensors, motion sensors and cameras around the perimeter of the property.