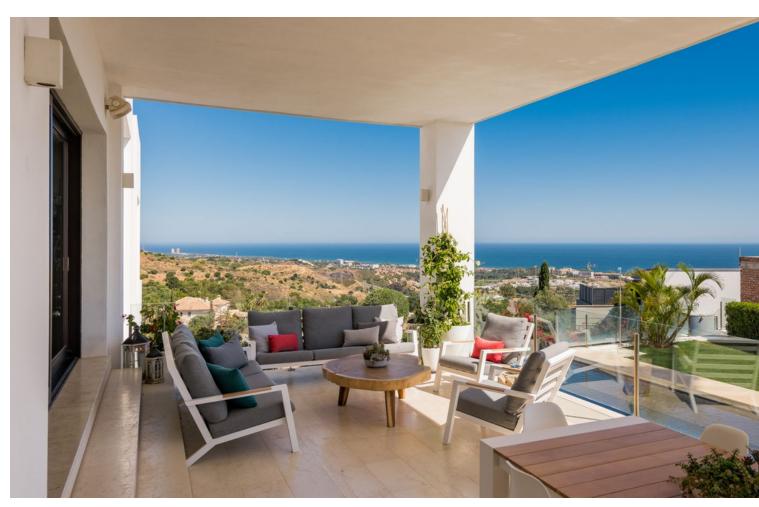

## Long Term Rental - House - Altos de los Monteros 19.000€ / Month

www.mibgroup.es +34 662 58 96 58 info@mibgroup.es

5

5

860 m2

1650 m<sup>2</sup>

Beautiful contemporary villa, unique to date in Los Monteros, Marbella. In the construction of the house has been involved a well-known Spanish architect, has been used high quality materials and the latest technology, exclusive design, all these make this property truly special. From all places of the house, wherever you are, there is a fantastic panoramic view of the sea, mountains and the entire coast. The property comprises a bright living area with a seethrough fireplace and an practical layout which connects the living, dinning and kitchen areas, all with direct access to the main terrace. There are 5 spacious bedrooms with ensuite bathrooms, walk-in wardrobe, gym, Turkish bath, cinema room, game room, bodega, 5 car garage and exterior carport. There is a lift connecting all levels. There are a panoramic heated swimming pool and private garden. Very quiet and private place, only 10 minutes drive from Marbella! Additional features: Water elements (heating) throughout the property, a solar-heated infinity pool, 12 solar panels, Botticino Fiorito marble throughout, underfloor heating throughout, all bathroom tops in natural black Pizarra stone and all windows and doors in Román Clavero wood. Domotics manages the lighting, air-conditioning, U/F heating, audio/video and security system with magnetic window sensors, motion sensors and cameras around the perimeter of the property.