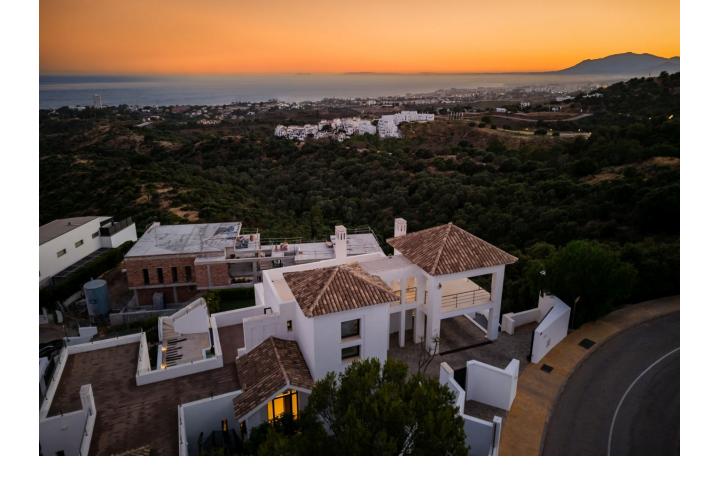

## Long Term Rental - House - Altos de los Monteros 19.000€ / Month

www.mibgroup.es +34 662 58 96 58 info@mibgroup.es

5

5

860 m2

1650 m<sup>2</sup>

Beautiful contemporary villa, unique to date in Los Monteros, Marbella. In the construction of the house has been involved a well-known Spanish architect, has been used high quality materials and the latest technology, exclusive design, all these make this property truly special. From all places of the house, wherever you are, there is a fantastic panoramic view of the sea, mountains and the entire coast. The property comprises a bright living area with a seethrough fireplace and an practical layout which connects the living, dinning and kitchen areas, all with direct access to the main terrace. There are 5 spacious bedrooms with ensuite bathrooms, walk-in wardrobe, gym, Turkish bath, cinema room, game room, bodega, 5 car garage and exterior carport. There is a lift connecting all levels. There are a panoramic heated swimming pool and private garden. Very quiet and private place, only 10 minutes drive from Marbella! Additional features: Water elements (heating) throughout the property, a solar-heated infinity pool, 12 solar panels, Botticino Fiorito marble throughout, underfloor heating throughout, all bathroom tops in natural black Pizarra stone and all windows and doors in Román Clavero wood. Domotics manages the lighting, air-conditioning, U/F heating, audio/video and security system with magnetic window sensors, motion sensors and cameras around the perimeter of the property.