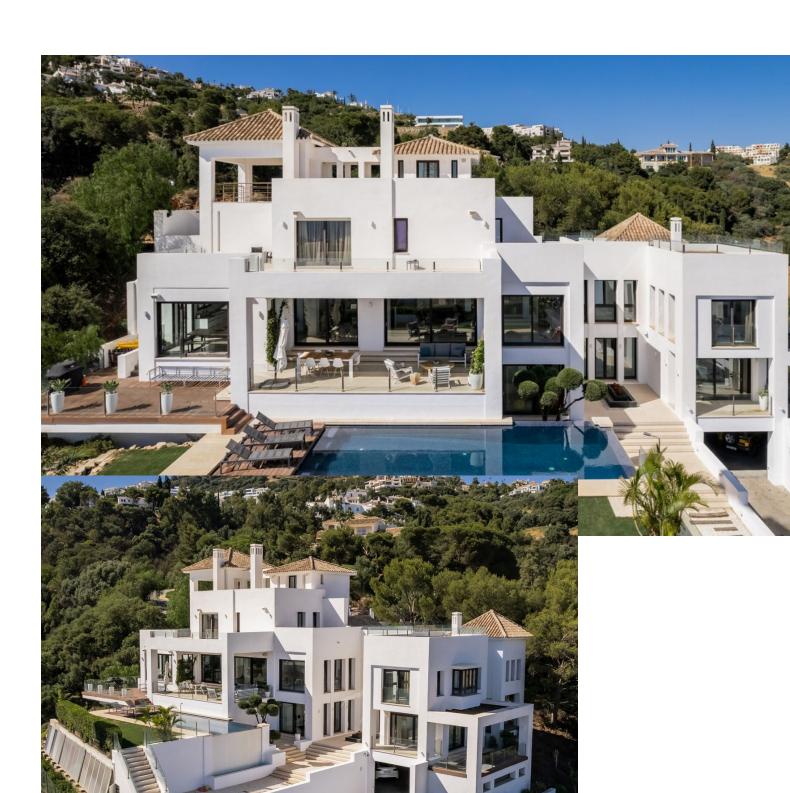

## Long Term Rental - House - Altos de los Monteros 19.000€ / Month

www.mibgroup.es +34 662 58 96 58 info@mibgroup.es

5

5

860 m2

1650 m<sup>2</sup>

Beautiful contemporary villa, unique to date in Los Monteros, Marbella. In the construction of the house has been involved a well-known Spanish architect, has been used high quality materials and the latest technology, exclusive design, all these make this property truly special. From all places of the house, wherever you are, there is a fantastic panoramic view of the sea, mountains and the entire coast. The property comprises a bright living area with a seethrough fireplace and an practical layout which connects the living, dinning and kitchen areas, all with direct access to the main terrace. There are 5 spacious bedrooms with ensuite bathrooms, walk-in wardrobe, gym, Turkish bath, cinema room, game room, bodega, 5 car garage and exterior carport. There is a lift connecting all levels. There are a panoramic heated swimming pool and private garden. Very quiet and private place, only 10 minutes drive from Marbella! Additional features: Water elements (heating) throughout the property, a solar-heated infinity pool, 12 solar panels, Botticino Fiorito marble throughout, underfloor heating throughout, all bathroom tops in natural black Pizarra stone and all windows and doors in Román Clavero wood. Domotics manages the lighting, air-conditioning, U/F heating, audio/video and security system with magnetic window sensors, motion sensors and cameras around the perimeter of the property.