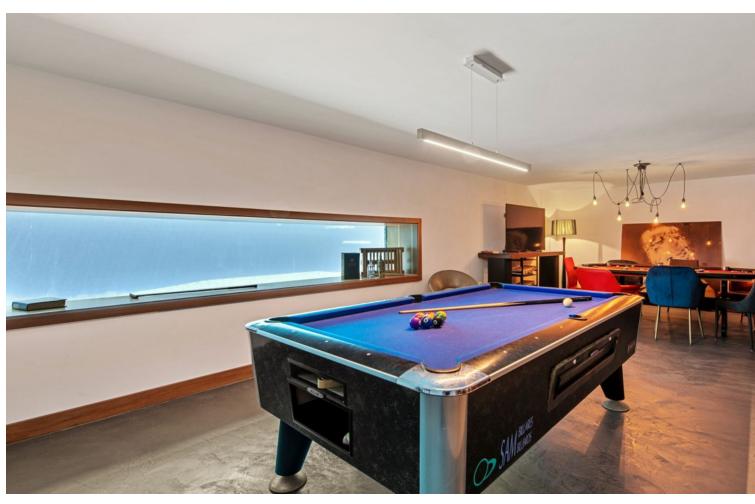

## Long Term Rental - House - Altos de los Monteros 19.000€ / Month

www.mibgroup.es +34 662 58 96 58 info@mibgroup.es

5

5

860 m2

1650 m<sup>2</sup>

Beautiful contemporary villa, unique to date in Los Monteros, Marbella. In the construction of the house has been involved a well-known Spanish architect, has been used high quality materials and the latest technology, exclusive design, all these make this property truly special. From all places of the house, wherever you are, there is a fantastic panoramic view of the sea, mountains and the entire coast. The property comprises a bright living area with a seethrough fireplace and an practical layout which connects the living, dinning and kitchen areas, all with direct access to the main terrace. There are 5 spacious bedrooms with ensuite bathrooms, walk-in wardrobe, gym, Turkish bath, cinema room, game room, bodega, 5 car garage and exterior carport. There is a lift connecting all levels. There are a panoramic heated swimming pool and private garden. Very quiet and private place, only 10 minutes drive from Marbella! Additional features: Water elements (heating) throughout the property, a solar-heated infinity pool, 12 solar panels, Botticino Fiorito marble throughout, underfloor heating throughout, all bathroom tops in natural black Pizarra stone and all windows and doors in Román Clavero wood. Domotics manages the lighting, air-conditioning, U/F heating, audio/video and security system with magnetic window sensors, motion sensors and cameras around the perimeter of the property.