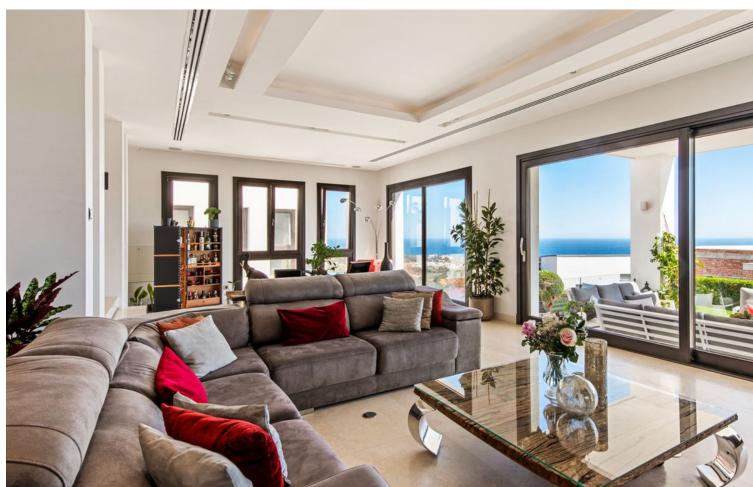

## Long Term Rental - House - Altos de los Monteros 19.000€ / Month

www.mibgroup.es +34 662 58 96 58 info@mibgroup.es

5

5

860 m2

1650 m<sup>2</sup>

Beautiful contemporary villa, unique to date in Los Monteros, Marbella. In the construction of the house has been involved a well-known Spanish architect, has been used high quality materials and the latest technology, exclusive design, all these make this property truly special. From all places of the house, wherever you are, there is a fantastic panoramic view of the sea, mountains and the entire coast. The property comprises a bright living area with a seethrough fireplace and an practical layout which connects the living, dinning and kitchen areas, all with direct access to the main terrace. There are 5 spacious bedrooms with ensuite bathrooms, walk-in wardrobe, gym, Turkish bath, cinema room, game room, bodega, 5 car garage and exterior carport. There is a lift connecting all levels. There are a panoramic heated swimming pool and private garden. Very quiet and private place, only 10 minutes drive from Marbella! Additional features: Water elements (heating) throughout the property, a solar-heated infinity pool, 12 solar panels, Botticino Fiorito marble throughout, underfloor heating throughout, all bathroom tops in natural black Pizarra stone and all windows and doors in Román Clavero wood. Domotics manages the lighting, air-conditioning, U/F heating, audio/video and security system with magnetic window sensors, motion sensors and cameras around the perimeter of the property.