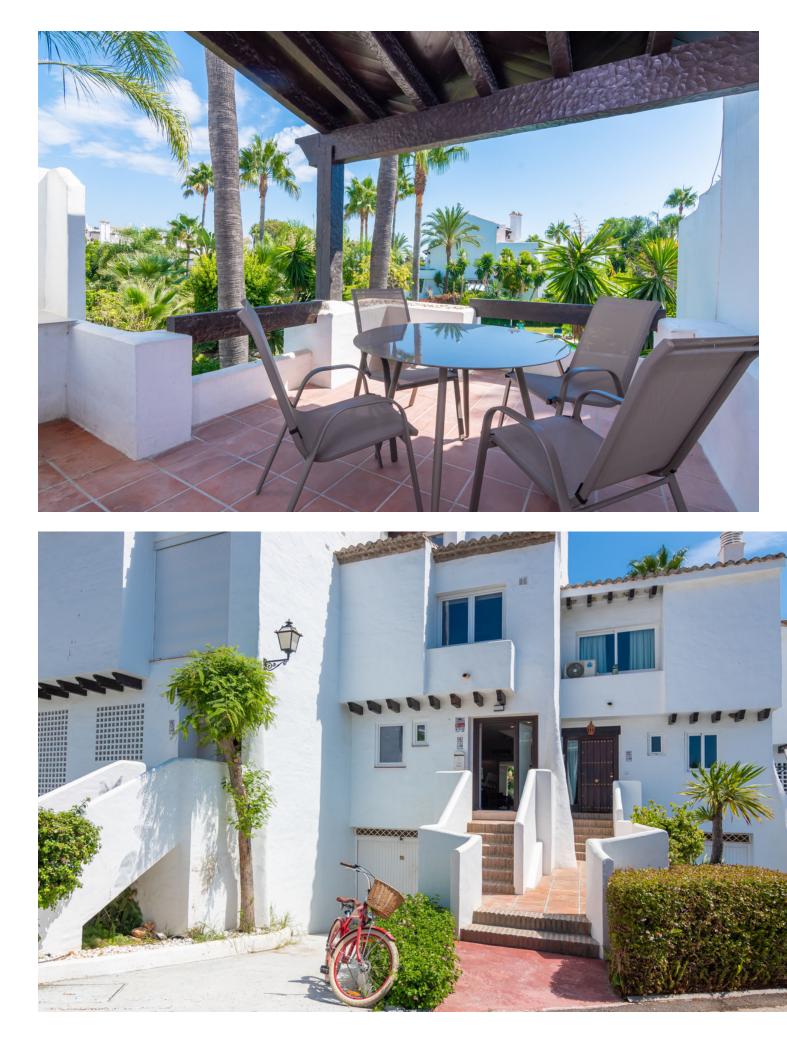

Long Term Rental - House - Costalita 3.700€ / Month www.mibgroup.es +34 662 58 96 58 info@mibgroup.es

🔨 Contemporary

Costalita

CONTEMPORARY MODERNISED 4 BED TOWNHOUSE, COSTALITA BEACH. AVAILABLE FOR LONG TERM RENT IMMEDIATELY (From 1 November 2024) This stunning property is located in Costalita, just a couple of minutes walk(150m) from the beach / seafront promenade & close to all amenities (supermarket, shops, Villa Padierna padel & tennis club). La Antigua & Pepe's Beach Restaurants/Chiringuitos are both within a few minutes walk. Approximately 10 minutes drive from San Pedro & Puerto Banus. The seafront is a beautiful place for walks or biking. It has been recently refurbished to a very high standard, with top quality furnishings. The interior has a high quality finish & the property itself is light & bright with a small private garden. The property is distributed over 4 levels, with 4 bedrooms, 4 full bathrooms plus 1 guest toilet, fantastic open plan kitchen, & great open views. The main terraces look out over one of the many pools and gardens in this gated development. The 4th bedroom (on the lower level) is an excellent space & would be ideal for a teenager, nanny, guests, or as a games room. It has a private garage for parking 1 car (additional cars can be parked directly outside the house, within the urbanisation gates). The complex itself is located beach side in Costalita, and is beautifully maintained. The urbanisation is fully gated for your security, and has 2 shared swimming pools. One of the pools is very close to the house and is only shared by a few properties, so almost feels like a private swimming pool. The property has a small private garden. The property has a security alarm, high speed WIFI, and international television channels installed. Air conditioning can be controlled remotely from your mobile phone. Underfloor heating in the bathrooms & kitchen. Located in Costalita, just a couple of minutes walk(150m) from the beach & close to all amenities. La Antigua & Pepe's Beach Restaurants/Chiringuitos are both within a few minutes walk. Approximately 10 minutes drive from San Pedro & Puerto Banus. The seafront is a beautiful place for walks or biking. It must be seen to appreciate its qualities. It is a unique offering on the market for long term rental.