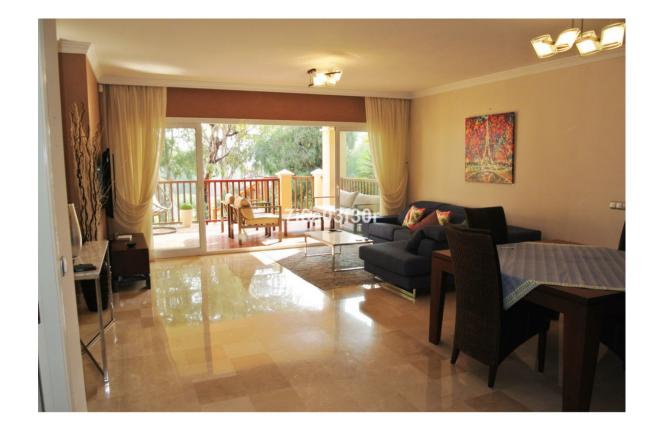

## Long Term Rental - Apartment - Atalaya 1.900€ / Month

www.mibgroup.es +34 662 58 96 58 info@mibgroup.es

Ref.-ID: MIBGR3511522 Atalaya Apartment

2

2

120 m2

| Setting Close To Golf Close To Sea Close To Schools Urbanisation  | Orientation South      | <b>Condition</b> Excellent                                                                                                           | Pool Communal Indoor      |
|-------------------------------------------------------------------|------------------------|--------------------------------------------------------------------------------------------------------------------------------------|---------------------------|
| Climate Control Air Conditioning Hot A/C Cold A/C U/F/H Bathrooms | <b>Views</b> ✓ Golf    | Features Covered Terrace Lift Fitted Wardrobes Satellite TV Tennis Court Ensuite Bathroom Marble Flooring Double Glazing Fiber Optic | Furniture Fully Furnished |
| Kitchen Fully Fitted                                              | <b>Garden</b> Communal | Security Gated Complex Entry Phone 24 Hour Security                                                                                  | Parking Underground       |
| Utilities  Electricity                                            | Category Golf          |                                                                                                                                      |                           |