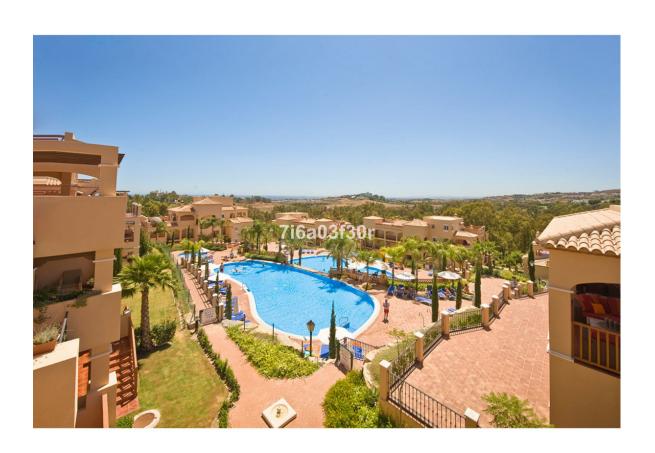

## Long Term Rental - Apartment - Atalaya 1.900€ / Month

www.mibgroup.es +34 662 58 96 58 info@mibgroup.es

Ref.-ID: MIBGR3511522 Atalaya Apartment

2

2

120 m2

| Setting Close To Golf Close To Sea Close To Schools Urbanisation  | Orientation South      | <b>Condition</b> Excellent                                                                                                           | Pool Communal Indoor      |
|-------------------------------------------------------------------|------------------------|--------------------------------------------------------------------------------------------------------------------------------------|---------------------------|
| Climate Control Air Conditioning Hot A/C Cold A/C U/F/H Bathrooms | <b>Views</b> ✓ Golf    | Features Covered Terrace Lift Fitted Wardrobes Satellite TV Tennis Court Ensuite Bathroom Marble Flooring Double Glazing Fiber Optic | Furniture Fully Furnished |
| Kitchen Fully Fitted                                              | <b>Garden</b> Communal | Security Gated Complex Entry Phone 24 Hour Security                                                                                  | Parking Underground       |
| Utilities  Electricity                                            | Category Golf          |                                                                                                                                      |                           |