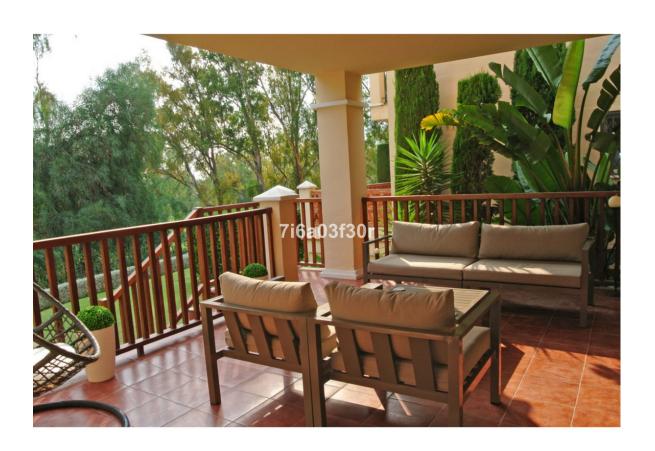

## Long Term Rental - Apartment - Atalaya 1.900€ / Month

www.mibgroup.es +34 662 58 96 58 info@mibgroup.es

Ref.-ID: MIBGR3511522 Atalaya Apartment

2

2

120 m2

| Setting Close To Golf Close To Sea Close To Schools Urbanisation  | Orientation South      | <b>Condition</b> Excellent                                                                                                           | Pool Communal Indoor      |
|-------------------------------------------------------------------|------------------------|--------------------------------------------------------------------------------------------------------------------------------------|---------------------------|
| Climate Control Air Conditioning Hot A/C Cold A/C U/F/H Bathrooms | <b>Views</b> ✓ Golf    | Features Covered Terrace Lift Fitted Wardrobes Satellite TV Tennis Court Ensuite Bathroom Marble Flooring Double Glazing Fiber Optic | Furniture Fully Furnished |
| Kitchen Fully Fitted                                              | <b>Garden</b> Communal | Security Gated Complex Entry Phone 24 Hour Security                                                                                  | Parking Underground       |
| Utilities  Electricity                                            | Category Golf          |                                                                                                                                      |                           |