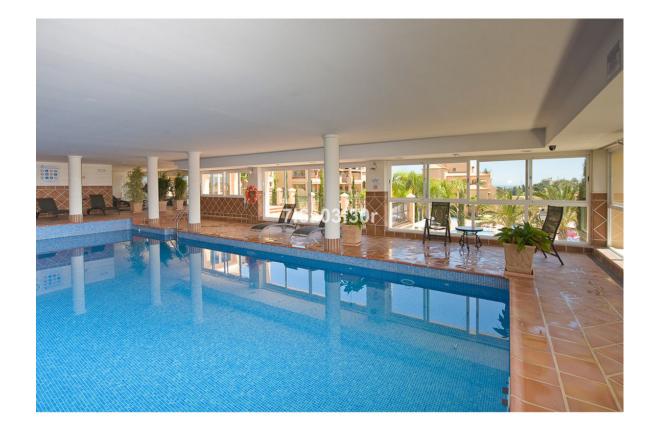

## Long Term Rental - Apartment - Atalaya 1.900€ / Month

www.mibgroup.es +34 662 58 96 58 info@mibgroup.es

Ref.-ID: MIBGR3511522 Atalaya Apartment

2

2

120 m2

| Setting Close To Golf Close To Sea Close To Schools Urbanisation  | Orientation South      | <b>Condition</b> Excellent                                                                                                           | Pool Communal Indoor      |
|-------------------------------------------------------------------|------------------------|--------------------------------------------------------------------------------------------------------------------------------------|---------------------------|
| Climate Control Air Conditioning Hot A/C Cold A/C U/F/H Bathrooms | <b>Views</b> ✓ Golf    | Features Covered Terrace Lift Fitted Wardrobes Satellite TV Tennis Court Ensuite Bathroom Marble Flooring Double Glazing Fiber Optic | Furniture Fully Furnished |
| Kitchen Fully Fitted                                              | <b>Garden</b> Communal | Security Gated Complex Entry Phone 24 Hour Security                                                                                  | Parking Underground       |
| Utilities  Electricity                                            | Category Golf          |                                                                                                                                      |                           |