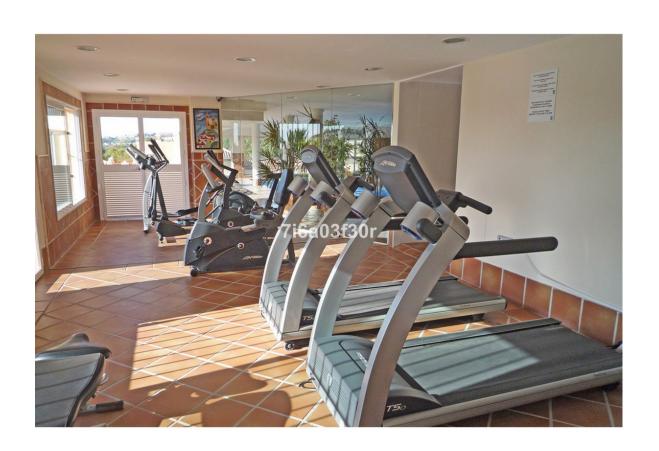

## Long Term Rental - Apartment - Atalaya 1.900€ / Month

www.mibgroup.es +34 662 58 96 58 info@mibgroup.es

Ref.-ID: MIBGR3511522 Atalaya Apartment

2

2

120 m2

| Setting Close To Golf Close To Sea Close To Schools Urbanisation  | Orientation South      | <b>Condition</b> Excellent                                                                                                           | Pool Communal Indoor      |
|-------------------------------------------------------------------|------------------------|--------------------------------------------------------------------------------------------------------------------------------------|---------------------------|
| Climate Control Air Conditioning Hot A/C Cold A/C U/F/H Bathrooms | <b>Views</b> ✓ Golf    | Features Covered Terrace Lift Fitted Wardrobes Satellite TV Tennis Court Ensuite Bathroom Marble Flooring Double Glazing Fiber Optic | Furniture Fully Furnished |
| Kitchen Fully Fitted                                              | <b>Garden</b> Communal | Security Gated Complex Entry Phone 24 Hour Security                                                                                  | Parking Underground       |
| Utilities  Electricity                                            | Category Golf          |                                                                                                                                      |                           |