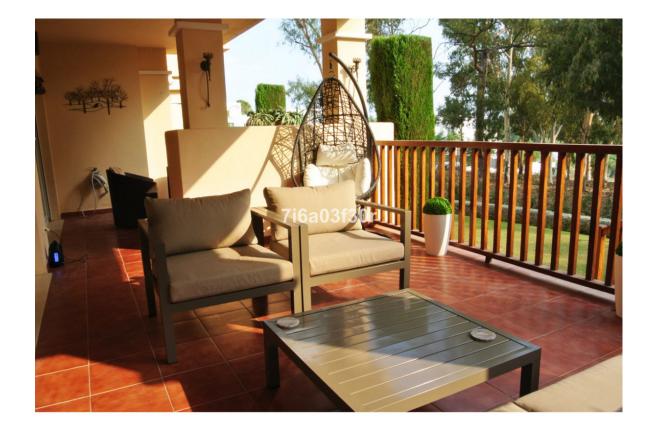

## Long Term Rental - Apartment - Atalaya 1.900€ / Month

www.mibgroup.es +34 662 58 96 58 info@mibgroup.es

Ref.-ID: MIBGR3511522 Atalaya Apartment

2

2

120 m2

| Setting Close To Golf Close To Sea Close To Schools Urbanisation  | Orientation South      | <b>Condition</b> Excellent                                                                                                           | Pool Communal Indoor      |
|-------------------------------------------------------------------|------------------------|--------------------------------------------------------------------------------------------------------------------------------------|---------------------------|
| Climate Control Air Conditioning Hot A/C Cold A/C U/F/H Bathrooms | <b>Views</b> ✓ Golf    | Features Covered Terrace Lift Fitted Wardrobes Satellite TV Tennis Court Ensuite Bathroom Marble Flooring Double Glazing Fiber Optic | Furniture Fully Furnished |
| Kitchen Fully Fitted                                              | <b>Garden</b> Communal | Security Gated Complex Entry Phone 24 Hour Security                                                                                  | Parking Underground       |
| Utilities  Electricity                                            | Category Golf          |                                                                                                                                      |                           |