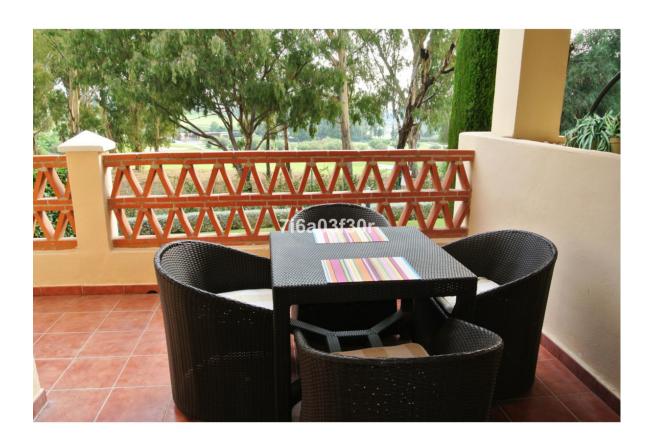

## Long Term Rental - Apartment - Atalaya 1.900€ / Month

www.mibgroup.es +34 662 58 96 58 info@mibgroup.es

Ref.-ID: MIBGR3511522 Atalaya Apartment

2

2

120 m2

| Setting Close To Golf Close To Sea Close To Schools Urbanisation  | Orientation South      | <b>Condition</b> Excellent                                                                                                           | Pool Communal Indoor      |
|-------------------------------------------------------------------|------------------------|--------------------------------------------------------------------------------------------------------------------------------------|---------------------------|
| Climate Control Air Conditioning Hot A/C Cold A/C U/F/H Bathrooms | <b>Views</b> ✓ Golf    | Features Covered Terrace Lift Fitted Wardrobes Satellite TV Tennis Court Ensuite Bathroom Marble Flooring Double Glazing Fiber Optic | Furniture Fully Furnished |
| Kitchen Fully Fitted                                              | <b>Garden</b> Communal | Security Gated Complex Entry Phone 24 Hour Security                                                                                  | Parking Underground       |
| Utilities  Electricity                                            | Category Golf          |                                                                                                                                      |                           |