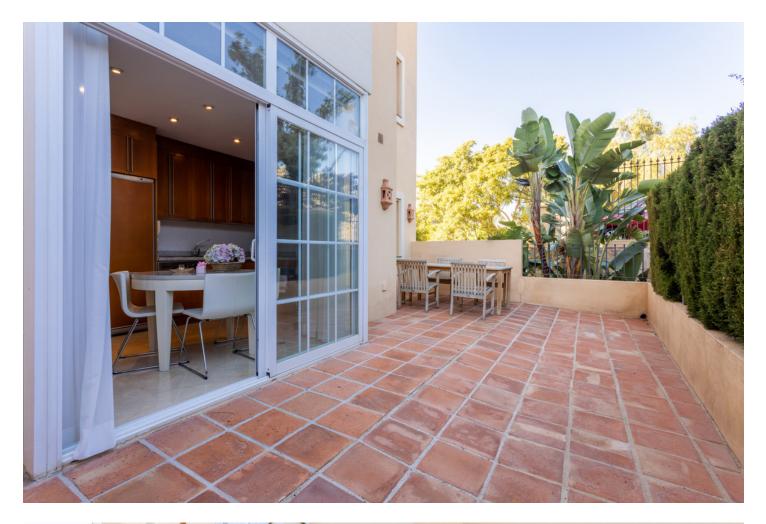

Long Term Rental - Apartment - Río Real 2.250€ / Month www.mibgroup.es +34 662 58 96 58 info@mibgroup.es

Best property in ALBATROS at Golf Rio Real. Two-bedroom groundfloor apartment with stunning sea, golf and mountain views in Marbella 'Golf Rio Real'. This beautiful property has 2 big terraces, one at the golf side and another one at the kitchen side (morning sun). Rio Real is a suburban residential area approximately three kilometers East of the Center of Marbella and 30 minutes from Málaga International Airport. This area with its elegant villas and luxury apartment complexes was built around one of the most prestigious golf courts on the Costa del Sol 'Golf Rio Real' with its 5-star hotel. The golf course stretches to the beach and has beautiful views, maintained trees, palm trees, lakes and a river, which increases the difficulty of the game. This spacious two-bedroom apartment is situated in Marbella East adjacent to 'Rio Real Golf', just 5 minutes walking away from Rio Real Playa and provides beautiful views to the Mediterranean Sea, the African Coast, Gibraltar and the Marbella Mountain (La Concha). The property has a total size of 150 m<sup>2</sup> and provides two bedrooms with large built-in-wardrobes, hall, living-dining room, 2 bathrooms and a spacious fitted kitchen equipped with all the appliances. Both bathrooms are equipped with bathtub and toilet and feature marble floors and tiles. Furthermore the property provides 1 terrace with a total size of 45 m<sup>2</sup> at golf side, another terrace of 30M2 at the kitchen side, and a cellar with a size of 7 m<sup>2</sup> and 1 underground parking space and storage. The apartment complex with only 26 apartments in 3 buildings offers a private swimming pool, nicely landscaped garden, underground parking and lift.