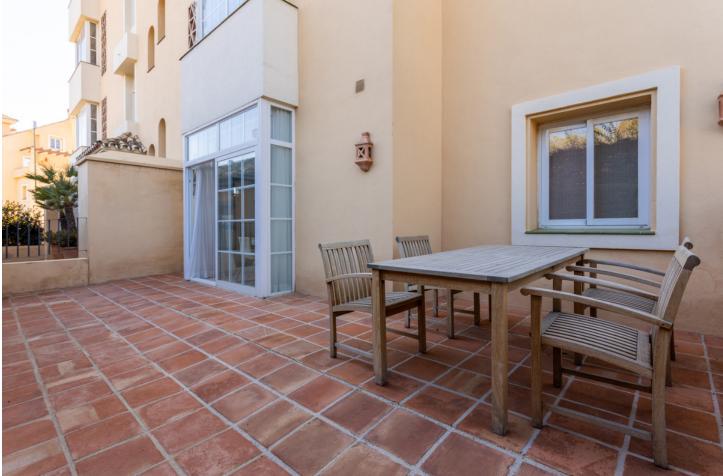

Long Term Rental - Apartment - Río Real 2.250€ / Month www.mibgroup.es +34 662 58 96 58 info@mibgroup.es

Best property in ALBATROS at Golf Rio Real. Two-bedroom groundfloor apartment with stunning sea, golf and mountain views in Marbella 'Golf Rio Real'. This beautiful property has 2 big terraces, one at the golf side and another one at the kitchen side (morning sun). Rio Real is a suburban residential area approximately three kilometers East of the Center of Marbella and 30 minutes from Málaga International Airport. This area with its elegant villas and luxury apartment complexes was built around one of the most prestigious golf courts on the Costa del Sol 'Golf Rio Real' with its 5-star hotel. The golf course stretches to the beach and has beautiful views, maintained trees, palm trees, lakes and a river, which increases the difficulty of the game. This spacious two-bedroom apartment is situated in Marbella East adjacent to 'Rio Real Golf', just 5 minutes walking away from Rio Real Playa and provides beautiful views to the Mediterranean Sea, the African Coast, Gibraltar and the Marbella Mountain (La Concha). The property has a total size of 150 m<sup>2</sup> and provides two bedrooms with large built-in-wardrobes, hall, living-dining room, 2 bathrooms and a spacious fitted kitchen equipped with all the appliances. Both bathrooms are equipped with bathtub and toilet and feature marble floors and tiles. Furthermore the property provides 1 terrace with a total size of 45 m<sup>2</sup> at golf side, another terrace of 30M2 at the kitchen side, and a cellar with a size of 7 m<sup>2</sup> and 1 underground parking space and storage. The apartment complex with only 26 apartments in 3 buildings offers a private swimming pool, nicely landscaped garden, underground parking and lift.