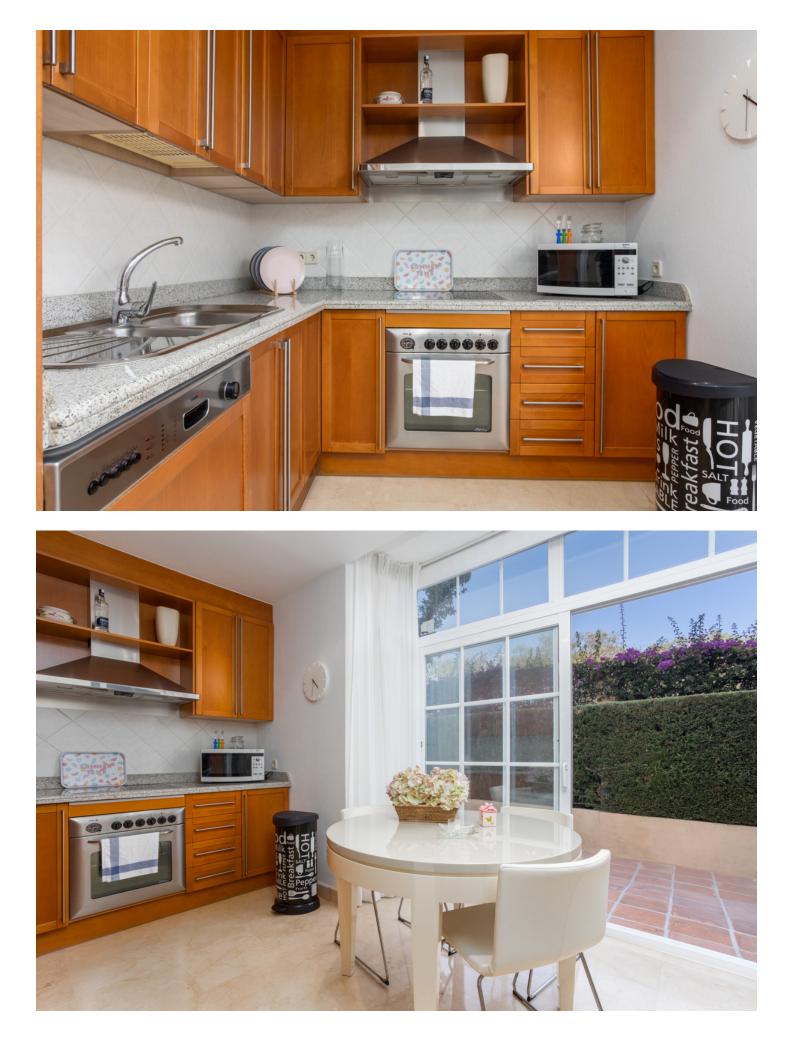

Long Term Rental - Apartment - Río Real 2.250€ / Month www.mibgroup.es +34 662 58 96 58 info@mibgroup.es

Best property in ALBATROS at Golf Rio Real. Two-bedroom groundfloor apartment with stunning sea, golf and mountain views in Marbella 'Golf Rio Real'. This beautiful property has 2 big terraces, one at the golf side and another one at the kitchen side (morning sun). Rio Real is a suburban residential area approximately three kilometers East of the Center of Marbella and 30 minutes from Málaga International Airport. This area with its elegant villas and luxury apartment complexes was built around one of the most prestigious golf courts on the Costa del Sol 'Golf Rio Real' with its 5-star hotel. The golf course stretches to the beach and has beautiful views, maintained trees, palm trees, lakes and a river, which increases the difficulty of the game. This spacious two-bedroom apartment is situated in Marbella East adjacent to 'Rio Real Golf', just 5 minutes walking away from Rio Real Playa and provides beautiful views to the Mediterranean Sea, the African Coast, Gibraltar and the Marbella Mountain (La Concha). The property has a total size of 150 m<sup>2</sup> and provides two bedrooms with large built-in-wardrobes, hall, living-dining room, 2 bathrooms and a spacious fitted kitchen equipped with all the appliances. Both bathrooms are equipped with bathtub and toilet and feature marble floors and tiles. Furthermore the property provides 1 terrace with a total size of 45 m<sup>2</sup> at golf side, another terrace of 30M2 at the kitchen side, and a cellar with a size of 7 m<sup>2</sup> and 1 underground parking space and storage. The apartment complex with only 26 apartments in 3 buildings offers a private swimming pool, nicely landscaped garden, underground parking and lift.