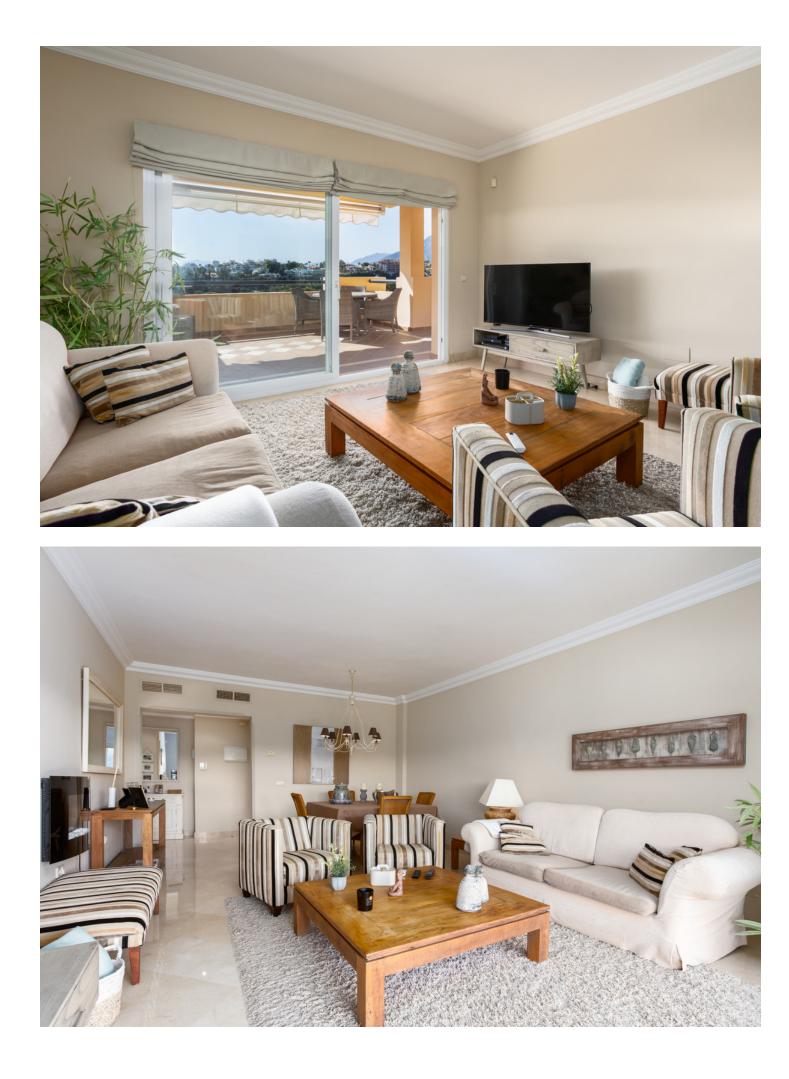

Long Term Rental - Apartment - Río Real 2.250€ / Month www.mibgroup.es +34 662 58 96 58 info@mibgroup.es

Best property in ALBATROS at Golf Rio Real. Two-bedroom groundfloor apartment with stunning sea, golf and mountain views in Marbella 'Golf Rio Real'. This beautiful property has 2 big terraces, one at the golf side and another one at the kitchen side (morning sun). Rio Real is a suburban residential area approximately three kilometers East of the Center of Marbella and 30 minutes from Málaga International Airport. This area with its elegant villas and luxury apartment complexes was built around one of the most prestigious golf courts on the Costa del Sol 'Golf Rio Real' with its 5-star hotel. The golf course stretches to the beach and has beautiful views, maintained trees, palm trees, lakes and a river, which increases the difficulty of the game. This spacious two-bedroom apartment is situated in Marbella East adjacent to 'Rio Real Golf', just 5 minutes walking away from Rio Real Playa and provides beautiful views to the Mediterranean Sea, the African Coast, Gibraltar and the Marbella Mountain (La Concha). The property has a total size of 150 m<sup>2</sup> and provides two bedrooms with large built-in-wardrobes, hall, living-dining room, 2 bathrooms and a spacious fitted kitchen equipped with all the appliances. Both bathrooms are equipped with bathtub and toilet and feature marble floors and tiles. Furthermore the property provides 1 terrace with a total size of 45 m<sup>2</sup> at golf side, another terrace of 30M2 at the kitchen side, and a cellar with a size of 7 m<sup>2</sup> and 1 underground parking space and storage. The apartment complex with only 26 apartments in 3 buildings offers a private swimming pool, nicely landscaped garden, underground parking and lift.