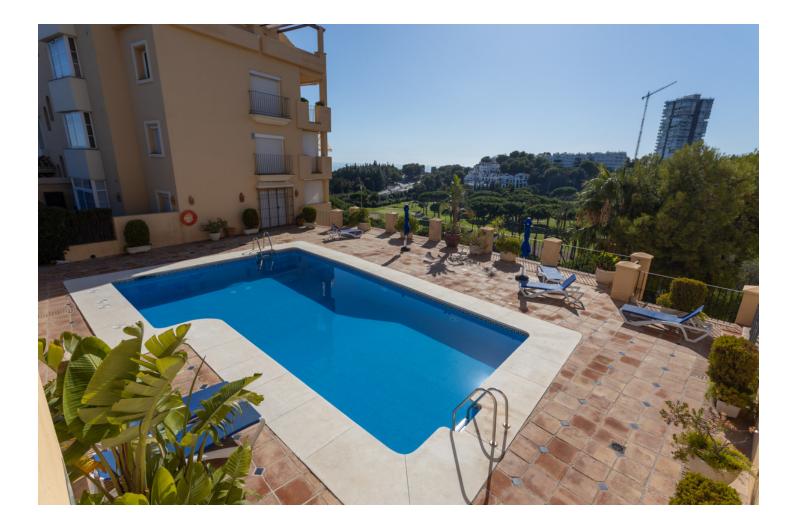

Long Term Rental - Apartment - Río Real 2.250€ / Month www.mibgroup.es +34 662 58 96 58 info@mibgroup.es

Best property in ALBATROS at Golf Rio Real. Two-bedroom groundfloor apartment with stunning sea, golf and mountain views in Marbella 'Golf Rio Real'. This beautiful property has 2 big terraces, one at the golf side and another one at the kitchen side (morning sun). Rio Real is a suburban residential area approximately three kilometers East of the Center of Marbella and 30 minutes from Málaga International Airport. This area with its elegant villas and luxury apartment complexes was built around one of the most prestigious golf courts on the Costa del Sol 'Golf Rio Real' with its 5-star hotel. The golf course stretches to the beach and has beautiful views, maintained trees, palm trees, lakes and a river, which increases the difficulty of the game. This spacious two-bedroom apartment is situated in Marbella East adjacent to 'Rio Real Golf', just 5 minutes walking away from Rio Real Playa and provides beautiful views to the Mediterranean Sea, the African Coast, Gibraltar and the Marbella Mountain (La Concha). The property has a total size of 150 m<sup>2</sup> and provides two bedrooms with large built-in-wardrobes, hall, living-dining room, 2 bathrooms and a spacious fitted kitchen equipped with all the appliances. Both bathrooms are equipped with bathtub and toilet and feature marble floors and tiles. Furthermore the property provides 1 terrace with a total size of 45 m<sup>2</sup> at golf side, another terrace of 30M2 at the kitchen side, and a cellar with a size of 7 m<sup>2</sup> and 1 underground parking space and storage. The apartment complex with only 26 apartments in 3 buildings offers a private swimming pool, nicely landscaped garden, underground parking and lift.