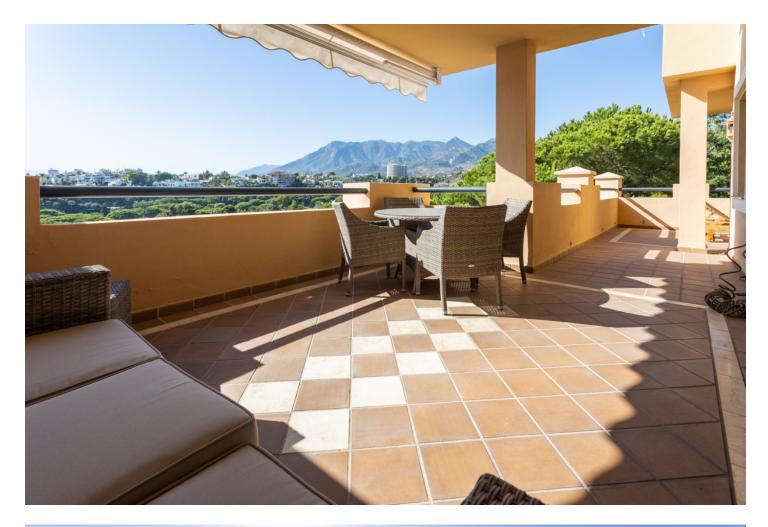

Long Term Rental - Apartment - Río Real 2.250€ / Month www.mibgroup.es +34 662 58 96 58 info@mibgroup.es

Best property in ALBATROS at Golf Rio Real. Two-bedroom groundfloor apartment with stunning sea, golf and mountain views in Marbella 'Golf Rio Real'. This beautiful property has 2 big terraces, one at the golf side and another one at the kitchen side (morning sun). Rio Real is a suburban residential area approximately three kilometers East of the Center of Marbella and 30 minutes from Málaga International Airport. This area with its elegant villas and luxury apartment complexes was built around one of the most prestigious golf courts on the Costa del Sol 'Golf Rio Real' with its 5-star hotel. The golf course stretches to the beach and has beautiful views, maintained trees, palm trees, lakes and a river, which increases the difficulty of the game. This spacious two-bedroom apartment is situated in Marbella East adjacent to 'Rio Real Golf', just 5 minutes walking away from Rio Real Playa and provides beautiful views to the Mediterranean Sea, the African Coast, Gibraltar and the Marbella Mountain (La Concha). The property has a total size of 150 m<sup>2</sup> and provides two bedrooms with large built-in-wardrobes, hall, living-dining room, 2 bathrooms and a spacious fitted kitchen equipped with all the appliances. Both bathrooms are equipped with bathtub and toilet and feature marble floors and tiles. Furthermore the property provides 1 terrace with a total size of 45 m<sup>2</sup> at golf side, another terrace of 30M2 at the kitchen side, and a cellar with a size of 7 m<sup>2</sup> and 1 underground parking space and storage. The apartment complex with only 26 apartments in 3 buildings offers a private swimming pool, nicely landscaped garden, underground parking and lift.