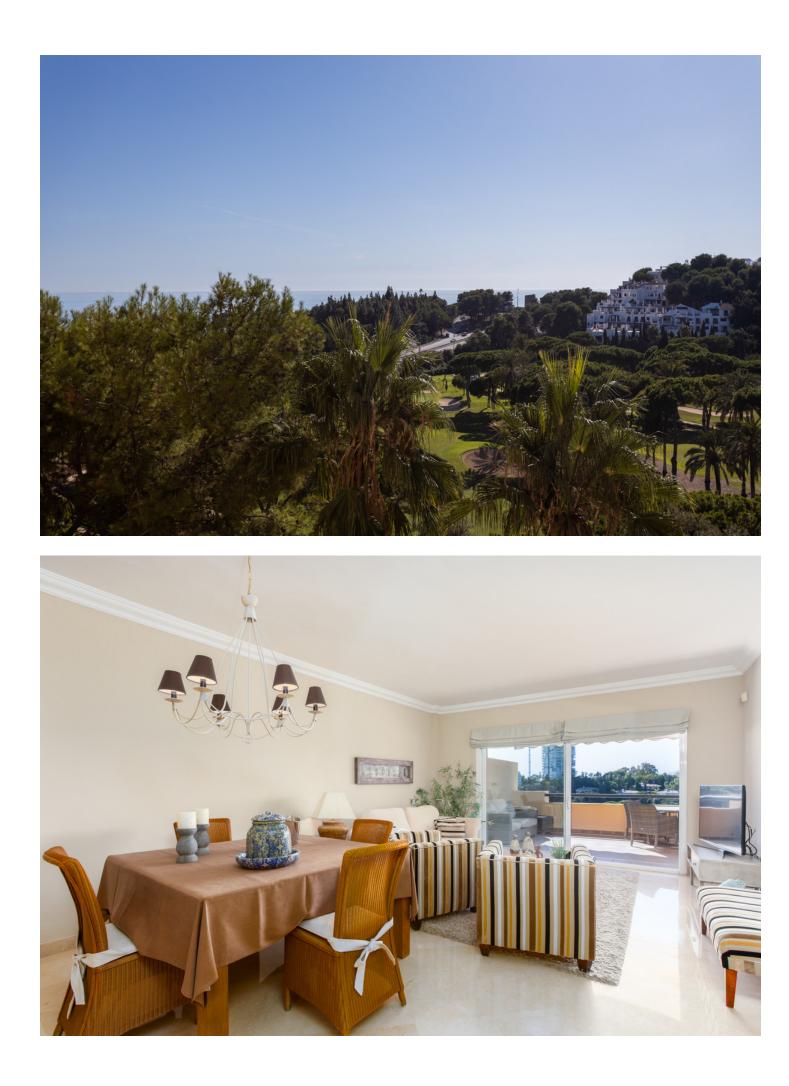

Long Term Rental - Apartment - Río Real 2.250€ / Month www.mibgroup.es +34 662 58 96 58 info@mibgroup.es

Best property in ALBATROS at Golf Rio Real. Two-bedroom groundfloor apartment with stunning sea, golf and mountain views in Marbella 'Golf Rio Real'. This beautiful property has 2 big terraces, one at the golf side and another one at the kitchen side (morning sun). Rio Real is a suburban residential area approximately three kilometers East of the Center of Marbella and 30 minutes from Málaga International Airport. This area with its elegant villas and luxury apartment complexes was built around one of the most prestigious golf courts on the Costa del Sol 'Golf Rio Real' with its 5-star hotel. The golf course stretches to the beach and has beautiful views, maintained trees, palm trees, lakes and a river, which increases the difficulty of the game. This spacious two-bedroom apartment is situated in Marbella East adjacent to 'Rio Real Golf', just 5 minutes walking away from Rio Real Playa and provides beautiful views to the Mediterranean Sea, the African Coast, Gibraltar and the Marbella Mountain (La Concha). The property has a total size of 150 m<sup>2</sup> and provides two bedrooms with large built-in-wardrobes, hall, living-dining room, 2 bathrooms and a spacious fitted kitchen equipped with all the appliances. Both bathrooms are equipped with bathtub and toilet and feature marble floors and tiles. Furthermore the property provides 1 terrace with a total size of 45 m<sup>2</sup> at golf side, another terrace of 30M2 at the kitchen side, and a cellar with a size of 7 m<sup>2</sup> and 1 underground parking space and storage. The apartment complex with only 26 apartments in 3 buildings offers a private swimming pool, nicely landscaped garden, underground parking and lift.