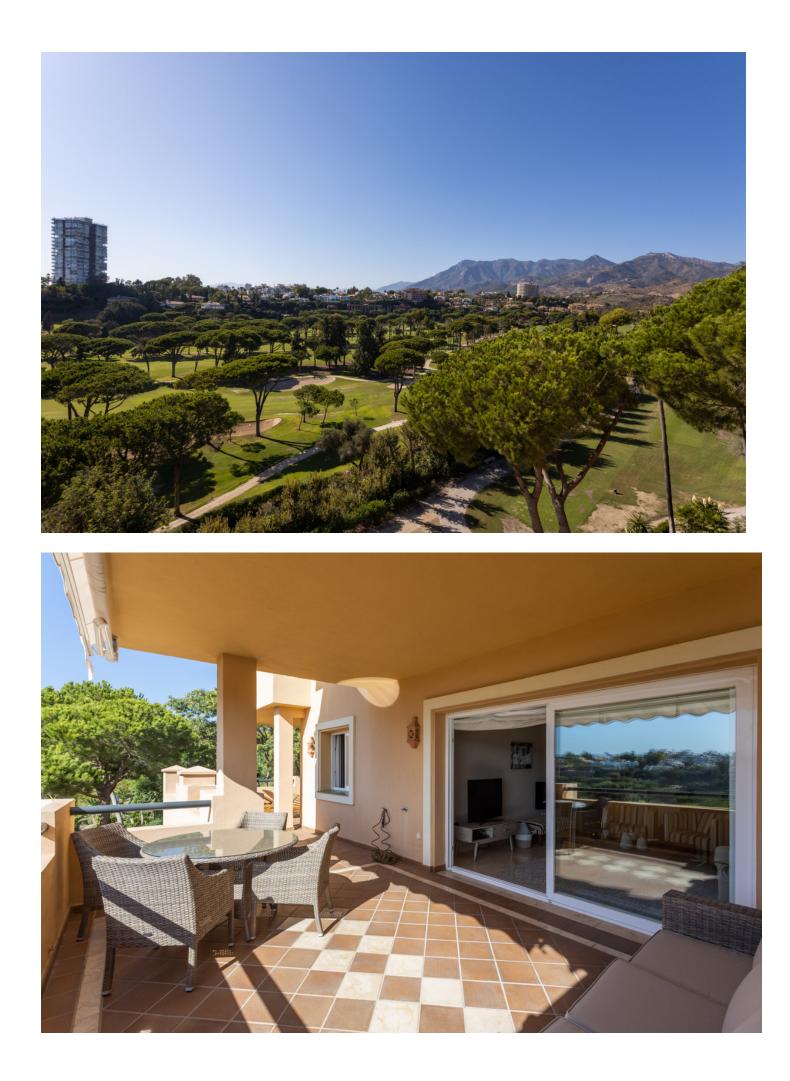

Long Term Rental - Apartment - Río Real 2.250€ / Month www.mibgroup.es +34 662 58 96 58 info@mibgroup.es

Best property in ALBATROS at Golf Rio Real. Two-bedroom groundfloor apartment with stunning sea, golf and mountain views in Marbella 'Golf Rio Real'. This beautiful property has 2 big terraces, one at the golf side and another one at the kitchen side (morning sun). Rio Real is a suburban residential area approximately three kilometers East of the Center of Marbella and 30 minutes from Málaga International Airport. This area with its elegant villas and luxury apartment complexes was built around one of the most prestigious golf courts on the Costa del Sol 'Golf Rio Real' with its 5-star hotel. The golf course stretches to the beach and has beautiful views, maintained trees, palm trees, lakes and a river, which increases the difficulty of the game. This spacious two-bedroom apartment is situated in Marbella East adjacent to 'Rio Real Golf', just 5 minutes walking away from Rio Real Playa and provides beautiful views to the Mediterranean Sea, the African Coast, Gibraltar and the Marbella Mountain (La Concha). The property has a total size of 150 m<sup>2</sup> and provides two bedrooms with large built-in-wardrobes, hall, living-dining room, 2 bathrooms and a spacious fitted kitchen equipped with all the appliances. Both bathrooms are equipped with bathtub and toilet and feature marble floors and tiles. Furthermore the property provides 1 terrace with a total size of 45 m<sup>2</sup> at golf side, another terrace of 30M2 at the kitchen side, and a cellar with a size of 7 m<sup>2</sup> and 1 underground parking space and storage. The apartment complex with only 26 apartments in 3 buildings offers a private swimming pool, nicely landscaped garden, underground parking and lift.