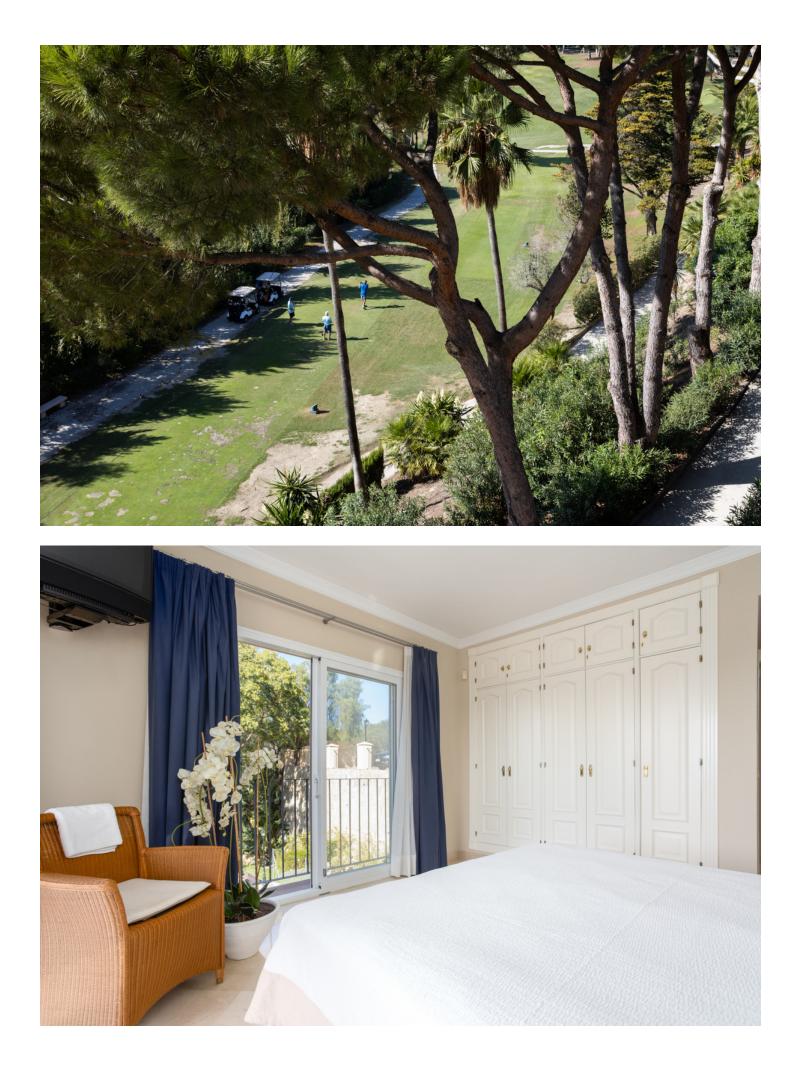

Long Term Rental - Apartment - Río Real 2.250€ / Month www.mibgroup.es +34 662 58 96 58 info@mibgroup.es

Best property in ALBATROS at Golf Rio Real. Two-bedroom groundfloor apartment with stunning sea, golf and mountain views in Marbella 'Golf Rio Real'. This beautiful property has 2 big terraces, one at the golf side and another one at the kitchen side (morning sun). Rio Real is a suburban residential area approximately three kilometers East of the Center of Marbella and 30 minutes from Málaga International Airport. This area with its elegant villas and luxury apartment complexes was built around one of the most prestigious golf courts on the Costa del Sol 'Golf Rio Real' with its 5-star hotel. The golf course stretches to the beach and has beautiful views, maintained trees, palm trees, lakes and a river, which increases the difficulty of the game. This spacious two-bedroom apartment is situated in Marbella East adjacent to 'Rio Real Golf', just 5 minutes walking away from Rio Real Playa and provides beautiful views to the Mediterranean Sea, the African Coast, Gibraltar and the Marbella Mountain (La Concha). The property has a total size of 150 m<sup>2</sup> and provides two bedrooms with large built-in-wardrobes, hall, living-dining room, 2 bathrooms and a spacious fitted kitchen equipped with all the appliances. Both bathrooms are equipped with bathtub and toilet and feature marble floors and tiles. Furthermore the property provides 1 terrace with a total size of 45 m<sup>2</sup> at golf side, another terrace of 30M2 at the kitchen side, and a cellar with a size of 7 m<sup>2</sup> and 1 underground parking space and storage. The apartment complex with only 26 apartments in 3 buildings offers a private swimming pool, nicely landscaped garden, underground parking and lift.