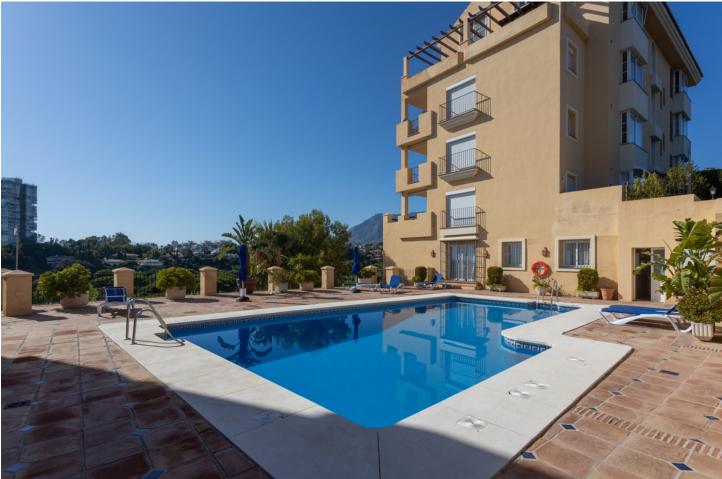

Long Term Rental - Apartment - Río Real 2.250€ / Month www.mibgroup.es +34 662 58 96 58 info@mibgroup.es

Best property in ALBATROS at Golf Rio Real. Two-bedroom groundfloor apartment with stunning sea, golf and mountain views in Marbella 'Golf Rio Real'. This beautiful property has 2 big terraces, one at the golf side and another one at the kitchen side (morning sun). Rio Real is a suburban residential area approximately three kilometers East of the Center of Marbella and 30 minutes from Málaga International Airport. This area with its elegant villas and luxury apartment complexes was built around one of the most prestigious golf courts on the Costa del Sol 'Golf Rio Real' with its 5-star hotel. The golf course stretches to the beach and has beautiful views, maintained trees, palm trees, lakes and a river, which increases the difficulty of the game. This spacious two-bedroom apartment is situated in Marbella East adjacent to 'Rio Real Golf', just 5 minutes walking away from Rio Real Playa and provides beautiful views to the Mediterranean Sea, the African Coast, Gibraltar and the Marbella Mountain (La Concha). The property has a total size of 150 m<sup>2</sup> and provides two bedrooms with large built-in-wardrobes, hall, living-dining room, 2 bathrooms and a spacious fitted kitchen equipped with all the appliances. Both bathrooms are equipped with bathtub and toilet and feature marble floors and tiles. Furthermore the property provides 1 terrace with a total size of 45 m<sup>2</sup> at golf side, another terrace of 30M2 at the kitchen side, and a cellar with a size of 7 m<sup>2</sup> and 1 underground parking space and storage. The apartment complex with only 26 apartments in 3 buildings offers a private swimming pool, nicely landscaped garden, underground parking and lift.