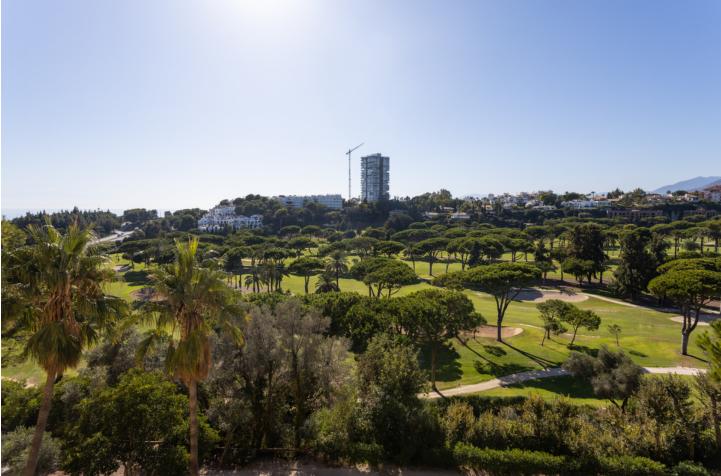

Long Term Rental - Apartment - Río Real 2.250€ / Month www.mibgroup.es +34 662 58 96 58 info@mibgroup.es

Best property in ALBATROS at Golf Rio Real. Two-bedroom groundfloor apartment with stunning sea, golf and mountain views in Marbella 'Golf Rio Real'. This beautiful property has 2 big terraces, one at the golf side and another one at the kitchen side (morning sun). Rio Real is a suburban residential area approximately three kilometers East of the Center of Marbella and 30 minutes from Málaga International Airport. This area with its elegant villas and luxury apartment complexes was built around one of the most prestigious golf courts on the Costa del Sol 'Golf Rio Real' with its 5-star hotel. The golf course stretches to the beach and has beautiful views, maintained trees, palm trees, lakes and a river, which increases the difficulty of the game. This spacious two-bedroom apartment is situated in Marbella East adjacent to 'Rio Real Golf', just 5 minutes walking away from Rio Real Playa and provides beautiful views to the Mediterranean Sea, the African Coast, Gibraltar and the Marbella Mountain (La Concha). The property has a total size of 150 m<sup>2</sup> and provides two bedrooms with large built-in-wardrobes, hall, living-dining room, 2 bathrooms and a spacious fitted kitchen equipped with all the appliances. Both bathrooms are equipped with bathtub and toilet and feature marble floors and tiles. Furthermore the property provides 1 terrace with a total size of 45 m<sup>2</sup> at golf side, another terrace of 30M2 at the kitchen side, and a cellar with a size of 7 m<sup>2</sup> and 1 underground parking space and storage. The apartment complex with only 26 apartments in 3 buildings offers a private swimming pool, nicely landscaped garden, underground parking and lift.