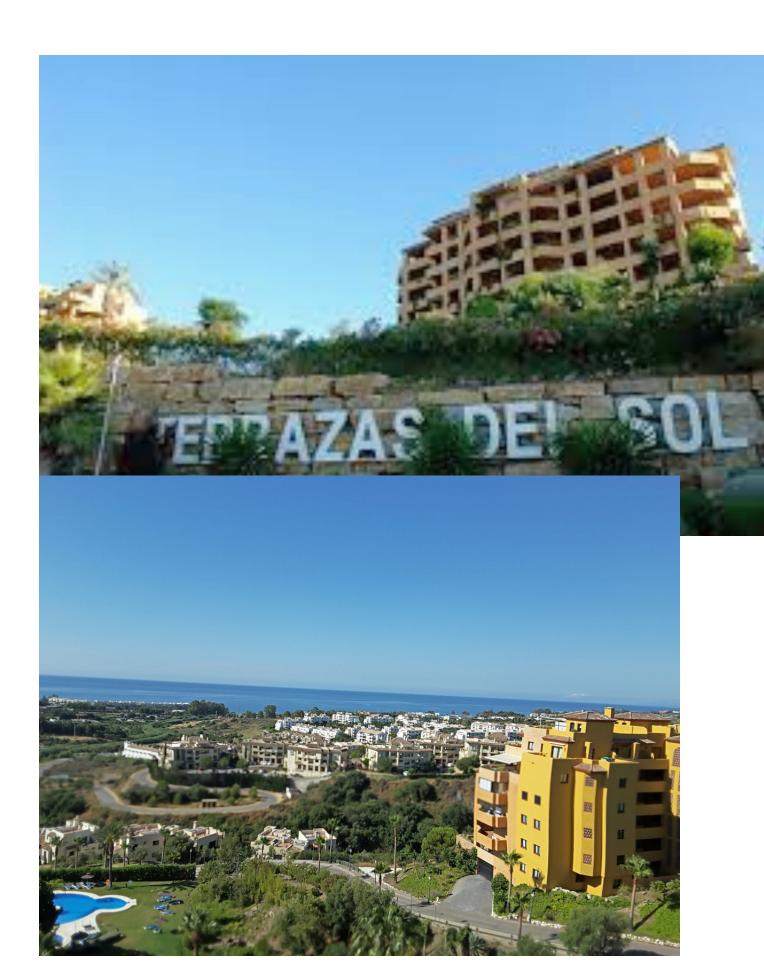

## Long Term Rental - Apartment - Selwo 1.300€ / Month

www.mibgroup.es +34 662 58 96 58 info@mibgroup.es

Ref.-ID: MIBGR3552508 Selwo Apartment

4

3

180 m<sup>2</sup>

Nice and spacious 4 bedroom penthouse / duplex rental of 3 floors with stunning sea views. 2 parking spaces included. In a gated community with communal pool and landscaped gardens. Penthouse, Selwo, Costa del Sol. 4 Bedrooms, 3 Bathrooms, Built 180 m², Terrace 120 m². Setting: Suburban, Close To Golf, Close To Sea, Close To Town, Urbanisation. Orientation: South West. Condition: Good. Pool: Communal. Climate Control: Air Conditioning. Views: Sea, Garden, Pool. Features: Covered Terrace, Lift, Fitted Wardrobes, Private Terrace, Marble Flooring, Double Glazing. Furniture: Fully Furnished. Kitchen: Fully Fitted. Garden: Communal. Security: Gated Complex. Parking: Underground, Garage, Covered, More Than One, Private. Utilities: Electricity, Drinkable Water, Telephone.