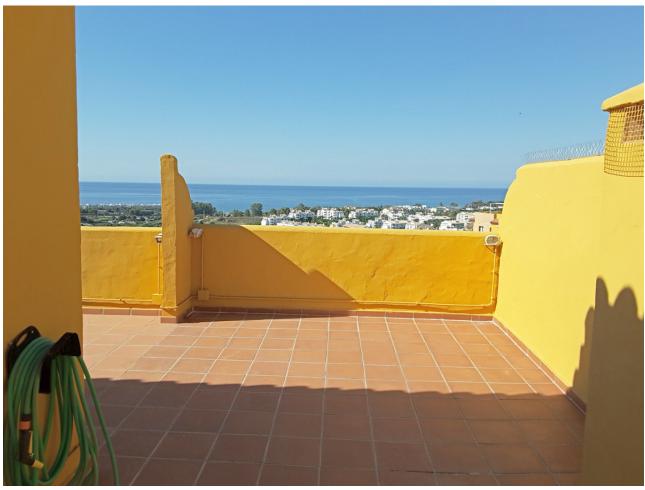

## Long Term Rental - Apartment - Selwo 1.300€ / Month

www.mibgroup.es +34 662 58 96 58 info@mibgroup.es

Ref.-ID: MIBGR3552508 Selwo Apartment

4

3

180 m<sup>2</sup>

Nice and spacious 4 bedroom penthouse / duplex rental of 3 floors with stunning sea views. 2 parking spaces included. In a gated community with communal pool and landscaped gardens. Penthouse, Selwo, Costa del Sol. 4 Bedrooms, 3 Bathrooms, Built 180 m², Terrace 120 m². Setting: Suburban, Close To Golf, Close To Sea, Close To Town, Urbanisation. Orientation: South West. Condition: Good. Pool: Communal. Climate Control: Air Conditioning. Views: Sea, Garden, Pool. Features: Covered Terrace, Lift, Fitted Wardrobes, Private Terrace, Marble Flooring, Double Glazing. Furniture: Fully Furnished. Kitchen: Fully Fitted. Garden: Communal. Security: Gated Complex. Parking: Underground, Garage, Covered, More Than One, Private. Utilities: Electricity, Drinkable Water, Telephone.