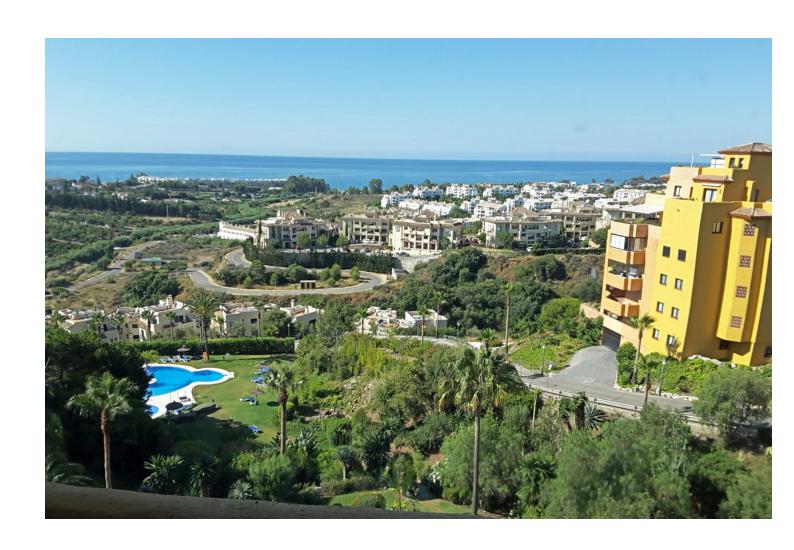

## Long Term Rental - Apartment - Selwo 1.300€ / Month

www.mibgroup.es +34 662 58 96 58 info@mibgroup.es

Ref.-ID: MIBGR3552508 Selwo Apartment

4

3

180 m<sup>2</sup>

Nice and spacious 4 bedroom penthouse / duplex rental of 3 floors with stunning sea views. 2 parking spaces included. In a gated community with communal pool and landscaped gardens. Penthouse, Selwo, Costa del Sol. 4 Bedrooms, 3 Bathrooms, Built 180 m², Terrace 120 m². Setting: Suburban, Close To Golf, Close To Sea, Close To Town, Urbanisation. Orientation: South West. Condition: Good. Pool: Communal. Climate Control: Air Conditioning. Views: Sea, Garden, Pool. Features: Covered Terrace, Lift, Fitted Wardrobes, Private Terrace, Marble Flooring, Double Glazing. Furniture: Fully Furnished. Kitchen: Fully Fitted. Garden: Communal. Security: Gated Complex. Parking: Underground, Garage, Covered, More Than One, Private. Utilities: Electricity, Drinkable Water, Telephone.