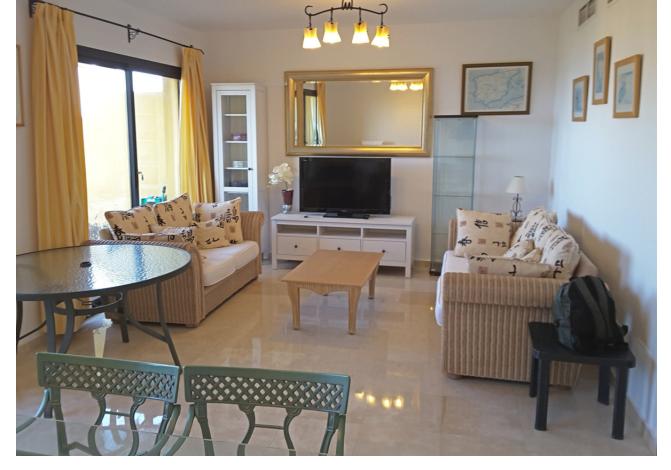

## Long Term Rental - Apartment - Selwo 1.300€ / Month

www.mibgroup.es +34 662 58 96 58 info@mibgroup.es

Ref.-ID: MIBGR3552508 Selwo Apartment

4

3

180 m<sup>2</sup>

Nice and spacious 4 bedroom penthouse / duplex rental of 3 floors with stunning sea views. 2 parking spaces included. In a gated community with communal pool and landscaped gardens. Penthouse, Selwo, Costa del Sol. 4 Bedrooms, 3 Bathrooms, Built 180 m², Terrace 120 m². Setting: Suburban, Close To Golf, Close To Sea, Close To Town, Urbanisation. Orientation: South West. Condition: Good. Pool: Communal. Climate Control: Air Conditioning. Views: Sea, Garden, Pool. Features: Covered Terrace, Lift, Fitted Wardrobes, Private Terrace, Marble Flooring, Double Glazing. Furniture: Fully Furnished. Kitchen: Fully Fitted. Garden: Communal. Security: Gated Complex. Parking: Underground, Garage, Covered, More Than One, Private. Utilities: Electricity, Drinkable Water, Telephone.