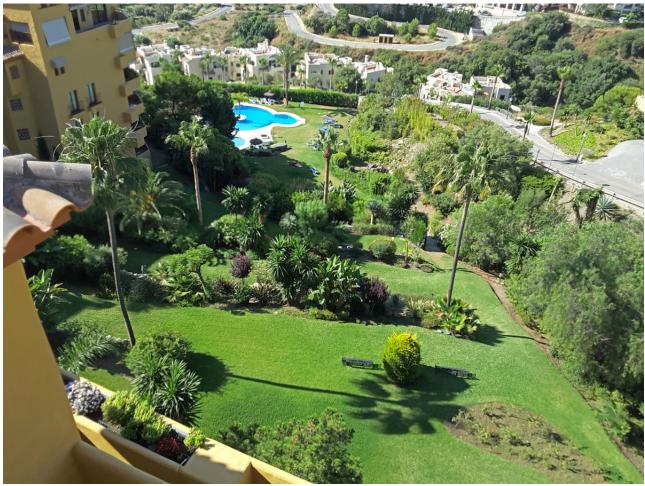

## Long Term Rental - Apartment - Selwo 1.300€ / Month

www.mibgroup.es +34 662 58 96 58 info@mibgroup.es

Ref.-ID: MIBGR3552508 Selwo Apartment

4

3

180 m<sup>2</sup>

Nice and spacious 4 bedroom penthouse / duplex rental of 3 floors with stunning sea views. 2 parking spaces included. In a gated community with communal pool and landscaped gardens. Penthouse, Selwo, Costa del Sol. 4 Bedrooms, 3 Bathrooms, Built 180 m², Terrace 120 m². Setting: Suburban, Close To Golf, Close To Sea, Close To Town, Urbanisation. Orientation: South West. Condition: Good. Pool: Communal. Climate Control: Air Conditioning. Views: Sea, Garden, Pool. Features: Covered Terrace, Lift, Fitted Wardrobes, Private Terrace, Marble Flooring, Double Glazing. Furniture: Fully Furnished. Kitchen: Fully Fitted. Garden: Communal. Security: Gated Complex. Parking: Underground, Garage, Covered, More Than One, Private. Utilities: Electricity, Drinkable Water, Telephone.