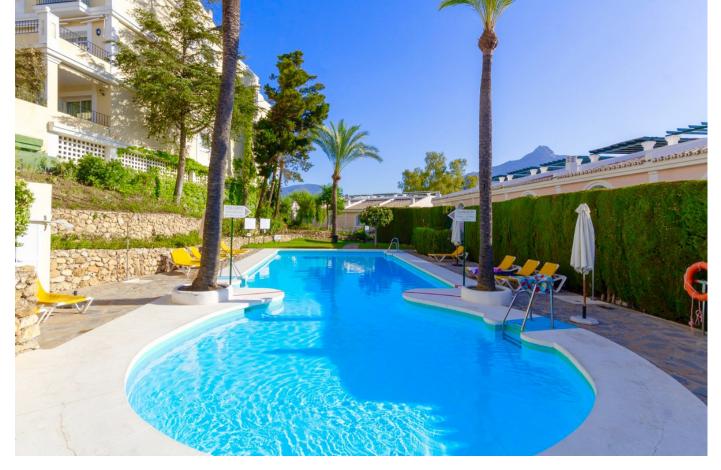

## Long Term Rental - House - Nueva Andalucía 1.350€ / Month

www.mibgroup.es +34 662 58 96 58 info@mibgroup.es

Ref.-ID: MIBGR3663149 Nueva Andalucía House

2

2

137 m<sup>2</sup>

SPACIOUS 2 BED TOWNHOUSE WITH PRIVATE GARDEN, ALOHA GARDENS - WALKING DISTANCE TO THE SHOPS, BARS & RESTAURANTS OF ALOHA, NUEVA ANDALUCIA. Available from December 2021 (but it can be viewed now). Fantastic spacious townhouse in the highly desirable area of Aloha, close to all amenities. The house comprises: Ground level - Modernised kitchen, spacious living room leading out to a terrace and private garden, guest toilet. Upstairs - 2 bedrooms with family bathroom. The master bedroom has its own private terrace with fantastic views of the sea & La Concha mountain. There is a spiral staircase leading up to a large solarium to enjoy year-round sunshine and fantastic panoramic views. The urbanisation is fully gated with 24 hour security. There are 3 swimming pools in total, with an indoor heated swimming pool for in the winter months Underground parking for 1 car included. If you like to be at the centre of action, Aloha Gardens is very well located. Located at the centre of Nueva Andalucia within a few minutes walk there are numerous amenities available including shops, bars and restaurants such as el Jardin, Living Room, Bollywood indian restaurant, Tuk Tuk thai asian fusion to name a few. For golfers you are within minutes drive of some of the most well known golf courses in Marbella such as Aloha, Los Naranjos and Las Brisas. The urbanisation is also close to Puerto Banus which is just a few minutes drive away, as are the beaches.

Views
Mountain
Panoramic
Garden
Private

Condition
Excellent

Features
Fitted Wardrobes
Solarium

Security
Gated Complex
24 Hour Security
Safe

Pool
Communal

Furniture
Fully Furnished

Parking
Underground

Climate Control
Air Conditioning
Hot A/C