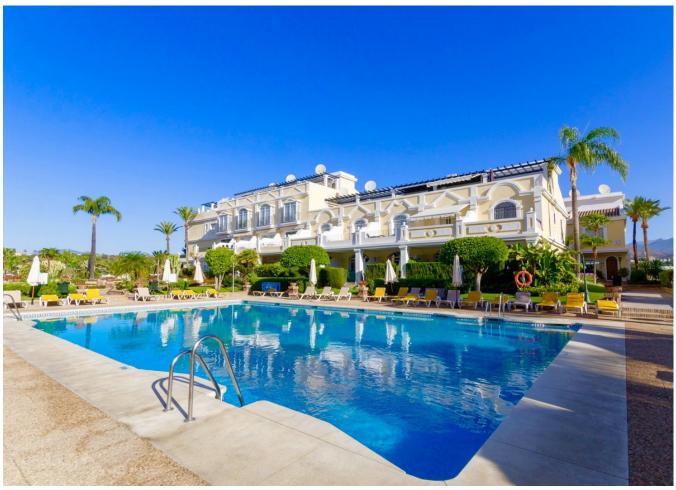

## Long Term Rental - House - Nueva Andalucía 1.350€ / Month

www.mibgroup.es +34 662 58 96 58 info@mibgroup.es

Ref.-ID: MIBGR3663149 Nueva Andalucía House

2

2

137 m<sup>2</sup>

SPACIOUS 2 BED TOWNHOUSE WITH PRIVATE GARDEN, ALOHA GARDENS - WALKING DISTANCE TO THE SHOPS, BARS & RESTAURANTS OF ALOHA, NUEVA ANDALUCIA. Available from December 2021 (but it can be viewed now). Fantastic spacious townhouse in the highly desirable area of Aloha, close to all amenities. The house comprises: Ground level - Modernised kitchen, spacious living room leading out to a terrace and private garden, guest toilet. Upstairs - 2 bedrooms with family bathroom. The master bedroom has its own private terrace with fantastic views of the sea & La Concha mountain. There is a spiral staircase leading up to a large solarium to enjoy year-round sunshine and fantastic panoramic views. The urbanisation is fully gated with 24 hour security. There are 3 swimming pools in total, with an indoor heated swimming pool for in the winter months Underground parking for 1 car included. If you like to be at the centre of action, Aloha Gardens is very well located. Located at the centre of Nueva Andalucia within a few minutes walk there are numerous amenities available including shops, bars and restaurants such as el Jardin, Living Room, Bollywood indian restaurant, Tuk Tuk thai asian fusion to name a few. For golfers you are within minutes drive of some of the most well known golf courses in Marbella such as Aloha, Los Naranjos and Las Brisas. The urbanisation is also close to Puerto Banus which is just a few minutes drive away, as are the beaches.

Views
Mountain
Panoramic
Garden
Private

Condition
Excellent

Features
Fitted Wardrobes
Solarium

Security
Gated Complex
24 Hour Security
Safe

Pool
Communal

Furniture
Fully Furnished

Parking
Underground

Climate Control
Air Conditioning
Hot A/C