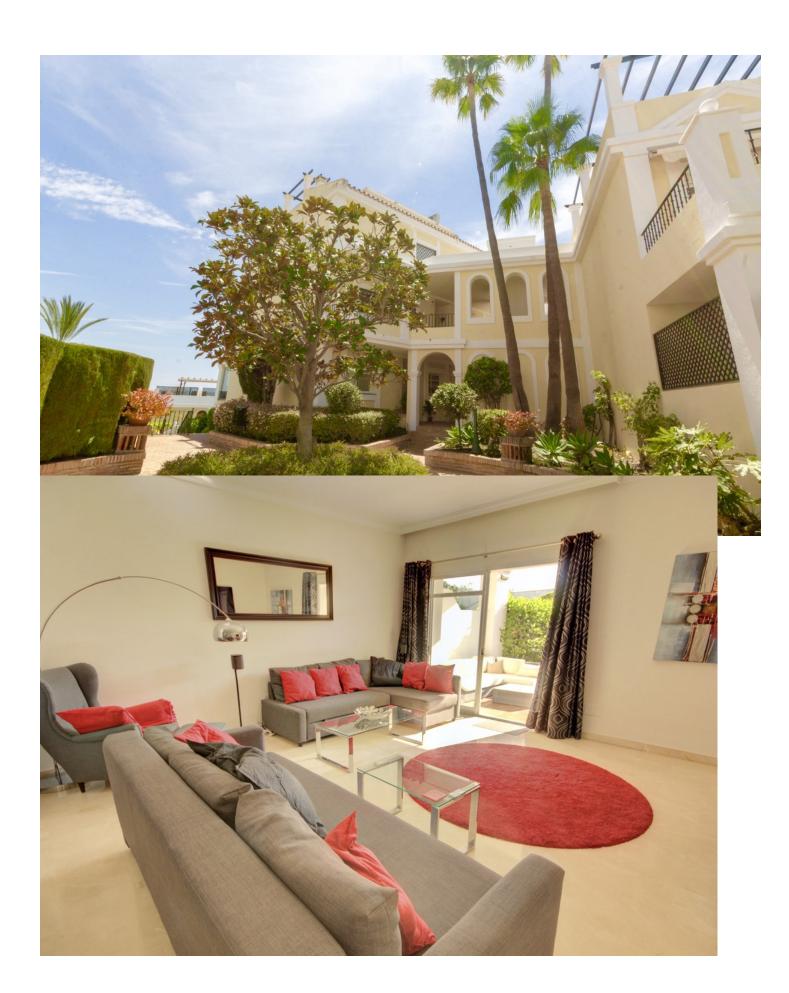

## Long Term Rental - House - Nueva Andalucía 1.350€ / Month

www.mibgroup.es +34 662 58 96 58 info@mibgroup.es

Ref.-ID: MIBGR3663149 Nueva Andalucía House

2

2

137 m<sup>2</sup>

SPACIOUS 2 BED TOWNHOUSE WITH PRIVATE GARDEN, ALOHA GARDENS - WALKING DISTANCE TO THE SHOPS, BARS & RESTAURANTS OF ALOHA, NUEVA ANDALUCIA. Available from December 2021 (but it can be viewed now). Fantastic spacious townhouse in the highly desirable area of Aloha, close to all amenities. The house comprises: Ground level - Modernised kitchen, spacious living room leading out to a terrace and private garden, guest toilet. Upstairs - 2 bedrooms with family bathroom. The master bedroom has its own private terrace with fantastic views of the sea & La Concha mountain. There is a spiral staircase leading up to a large solarium to enjoy year-round sunshine and fantastic panoramic views. The urbanisation is fully gated with 24 hour security. There are 3 swimming pools in total, with an indoor heated swimming pool for in the winter months Underground parking for 1 car included. If you like to be at the centre of action, Aloha Gardens is very well located. Located at the centre of Nueva Andalucia within a few minutes walk there are numerous amenities available including shops, bars and restaurants such as el Jardin, Living Room, Bollywood indian restaurant, Tuk Tuk thai asian fusion to name a few. For golfers you are within minutes drive of some of the most well known golf courses in Marbella such as Aloha, Los Naranjos and Las Brisas. The urbanisation is also close to Puerto Banus which is just a few minutes drive away, as are the beaches.