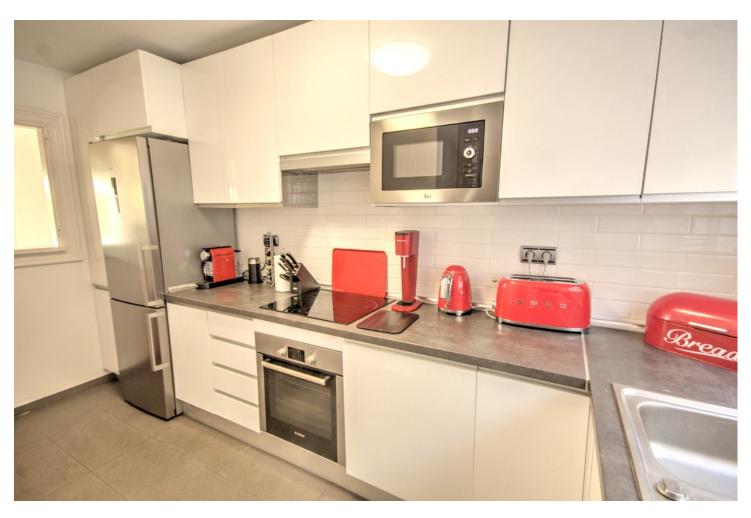

## Long Term Rental - House - Nueva Andalucía 1.350€ / Month

www.mibgroup.es +34 662 58 96 58 info@mibgroup.es

Ref.-ID: MIBGR3663149 Nueva Andalucía House

2

2

137 m<sup>2</sup>

SPACIOUS 2 BED TOWNHOUSE WITH PRIVATE GARDEN, ALOHA GARDENS - WALKING DISTANCE TO THE SHOPS, BARS & RESTAURANTS OF ALOHA, NUEVA ANDALUCIA. Available from December 2021 (but it can be viewed now). Fantastic spacious townhouse in the highly desirable area of Aloha, close to all amenities. The house comprises: Ground level - Modernised kitchen, spacious living room leading out to a terrace and private garden, guest toilet. Upstairs - 2 bedrooms with family bathroom. The master bedroom has its own private terrace with fantastic views of the sea & La Concha mountain. There is a spiral staircase leading up to a large solarium to enjoy year-round sunshine and fantastic panoramic views. The urbanisation is fully gated with 24 hour security. There are 3 swimming pools in total, with an indoor heated swimming pool for in the winter months Underground parking for 1 car included. If you like to be at the centre of action, Aloha Gardens is very well located. Located at the centre of Nueva Andalucia within a few minutes walk there are numerous amenities available including shops, bars and restaurants such as el Jardin, Living Room, Bollywood indian restaurant, Tuk Tuk thai asian fusion to name a few. For golfers you are within minutes drive of some of the most well known golf courses in Marbella such as Aloha, Los Naranjos and Las Brisas. The urbanisation is also close to Puerto Banus which is just a few minutes drive away, as are the beaches.

Kitchen
Fully Fitted