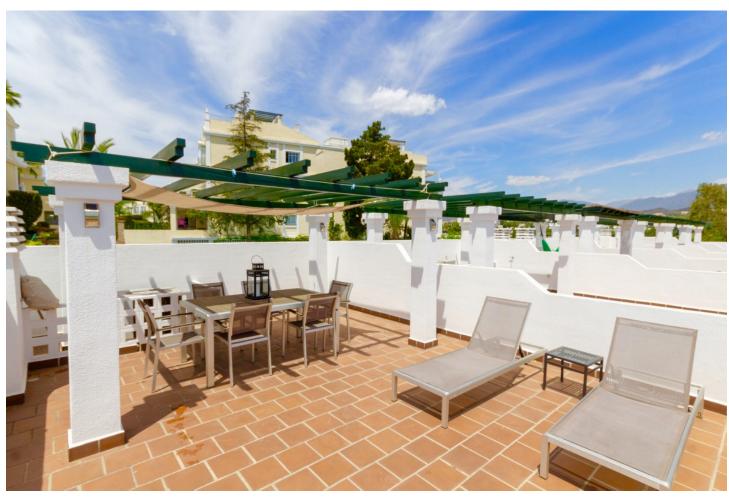

## Long Term Rental - House - Nueva Andalucía 1.350€ / Month

www.mibgroup.es +34 662 58 96 58 info@mibgroup.es

Ref.-ID: MIBGR3663149 Nueva Andalucía House

2

2

137 m<sup>2</sup>

SPACIOUS 2 BED TOWNHOUSE WITH PRIVATE GARDEN, ALOHA GARDENS - WALKING DISTANCE TO THE SHOPS, BARS & RESTAURANTS OF ALOHA, NUEVA ANDALUCIA. Available from December 2021 (but it can be viewed now). Fantastic spacious townhouse in the highly desirable area of Aloha, close to all amenities. The house comprises: Ground level - Modernised kitchen, spacious living room leading out to a terrace and private garden, guest toilet. Upstairs - 2 bedrooms with family bathroom. The master bedroom has its own private terrace with fantastic views of the sea & La Concha mountain. There is a spiral staircase leading up to a large solarium to enjoy year-round sunshine and fantastic panoramic views. The urbanisation is fully gated with 24 hour security. There are 3 swimming pools in total, with an indoor heated swimming pool for in the winter months Underground parking for 1 car included. If you like to be at the centre of action, Aloha Gardens is very well located. Located at the centre of Nueva Andalucia within a few minutes walk there are numerous amenities available including shops, bars and restaurants such as el Jardin, Living Room, Bollywood indian restaurant, Tuk Tuk thai asian fusion to name a few. For golfers you are within minutes drive of some of the most well known golf courses in Marbella such as Aloha, Los Naranjos and Las Brisas. The urbanisation is also close to Puerto Banus which is just a few minutes drive away, as are the beaches.

Views
Mountain
Panoramic
Garden
Private

Condition
Excellent

Features
Fitted Wardrobes
Solarium

Security
Gated Complex
24 Hour Security
Safe

Pool
Communal

Furniture
Fully Furnished

Parking
Underground

Climate Control
Air Conditioning
Hot A/C