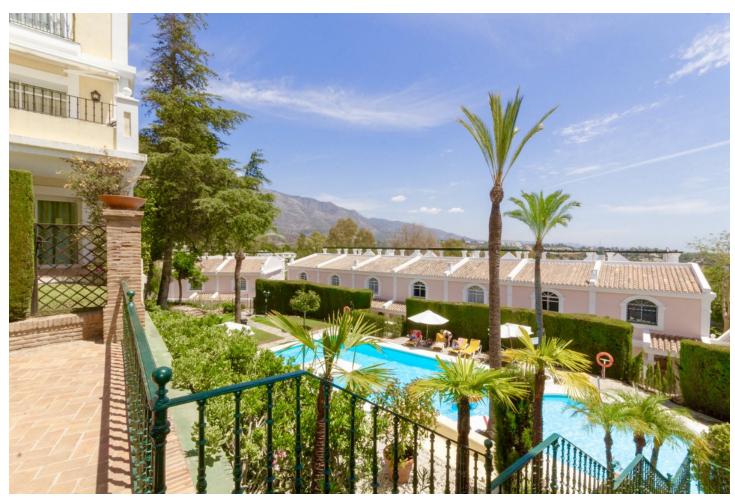

## Long Term Rental - House - Nueva Andalucía 1.350€ / Month

www.mibgroup.es +34 662 58 96 58 info@mibgroup.es

Ref.-ID: MIBGR3663149 Nueva Andalucía House

2

2

137 m<sup>2</sup>

SPACIOUS 2 BED TOWNHOUSE WITH PRIVATE GARDEN, ALOHA GARDENS - WALKING DISTANCE TO THE SHOPS, BARS & RESTAURANTS OF ALOHA, NUEVA ANDALUCIA. Available from December 2021 (but it can be viewed now). Fantastic spacious townhouse in the highly desirable area of Aloha, close to all amenities. The house comprises: Ground level - Modernised kitchen, spacious living room leading out to a terrace and private garden, guest toilet. Upstairs - 2 bedrooms with family bathroom. The master bedroom has its own private terrace with fantastic views of the sea & La Concha mountain. There is a spiral staircase leading up to a large solarium to enjoy year-round sunshine and fantastic panoramic views. The urbanisation is fully gated with 24 hour security. There are 3 swimming pools in total, with an indoor heated swimming pool for in the winter months Underground parking for 1 car included. If you like to be at the centre of action, Aloha Gardens is very well located. Located at the centre of Nueva Andalucia within a few minutes walk there are numerous amenities available including shops, bars and restaurants such as el Jardin, Living Room, Bollywood indian restaurant, Tuk Tuk thai asian fusion to name a few. For golfers you are within minutes drive of some of the most well known golf courses in Marbella such as Aloha, Los Naranjos and Las Brisas. The urbanisation is also close to Puerto Banus which is just a few minutes drive away, as are the beaches.