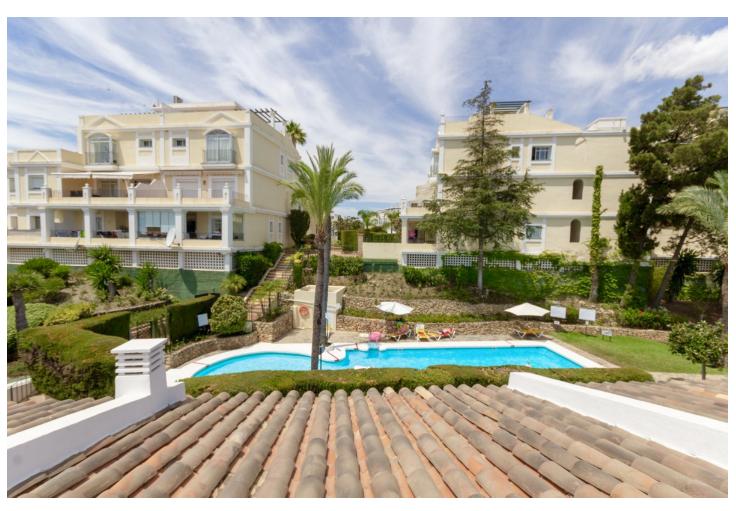

## Long Term Rental - House - Nueva Andalucía 1.350€ / Month

www.mibgroup.es +34 662 58 96 58 info@mibgroup.es

Ref.-ID: MIBGR3663149 Nueva Andalucía House

2

2

137 m<sup>2</sup>

SPACIOUS 2 BED TOWNHOUSE WITH PRIVATE GARDEN, ALOHA GARDENS - WALKING DISTANCE TO THE SHOPS, BARS & RESTAURANTS OF ALOHA, NUEVA ANDALUCIA. Available from December 2021 (but it can be viewed now). Fantastic spacious townhouse in the highly desirable area of Aloha, close to all amenities. The house comprises: Ground level - Modernised kitchen, spacious living room leading out to a terrace and private garden, guest toilet. Upstairs - 2 bedrooms with family bathroom. The master bedroom has its own private terrace with fantastic views of the sea & La Concha mountain. There is a spiral staircase leading up to a large solarium to enjoy year-round sunshine and fantastic panoramic views. The urbanisation is fully gated with 24 hour security. There are 3 swimming pools in total, with an indoor heated swimming pool for in the winter months Underground parking for 1 car included. If you like to be at the centre of action, Aloha Gardens is very well located. Located at the centre of Nueva Andalucia within a few minutes walk there are numerous amenities available including shops, bars and restaurants such as el Jardin, Living Room, Bollywood indian restaurant, Tuk Tuk thai asian fusion to name a few. For golfers you are within minutes drive of some of the most well known golf courses in Marbella such as Aloha, Los Naranjos and Las Brisas. The urbanisation is also close to Puerto Banus which is just a few minutes drive away, as are the beaches.