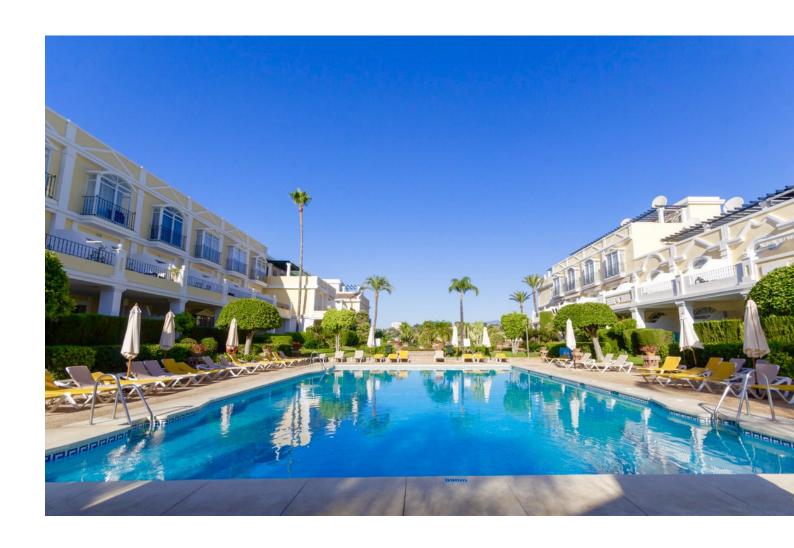

## Long Term Rental - House - Nueva Andalucía 1.350€ / Month

www.mibgroup.es +34 662 58 96 58 info@mibgroup.es

Ref.-ID: MIBGR3663149 Nueva Andalucía House

2

2

137 m<sup>2</sup>

SPACIOUS 2 BED TOWNHOUSE WITH PRIVATE GARDEN, ALOHA GARDENS - WALKING DISTANCE TO THE SHOPS, BARS & RESTAURANTS OF ALOHA, NUEVA ANDALUCIA. Available from December 2021 (but it can be viewed now). Fantastic spacious townhouse in the highly desirable area of Aloha, close to all amenities. The house comprises: Ground level - Modernised kitchen, spacious living room leading out to a terrace and private garden, guest toilet. Upstairs - 2 bedrooms with family bathroom. The master bedroom has its own private terrace with fantastic views of the sea & La Concha mountain. There is a spiral staircase leading up to a large solarium to enjoy year-round sunshine and fantastic panoramic views. The urbanisation is fully gated with 24 hour security. There are 3 swimming pools in total, with an indoor heated swimming pool for in the winter months Underground parking for 1 car included. If you like to be at the centre of action, Aloha Gardens is very well located. Located at the centre of Nueva Andalucia within a few minutes walk there are numerous amenities available including shops, bars and restaurants such as el Jardin, Living Room, Bollywood indian restaurant, Tuk Tuk thai asian fusion to name a few. For golfers you are within minutes drive of some of the most well known golf courses in Marbella such as Aloha, Los Naranjos and Las Brisas. The urbanisation is also close to Puerto Banus which is just a few minutes drive away, as are the beaches.