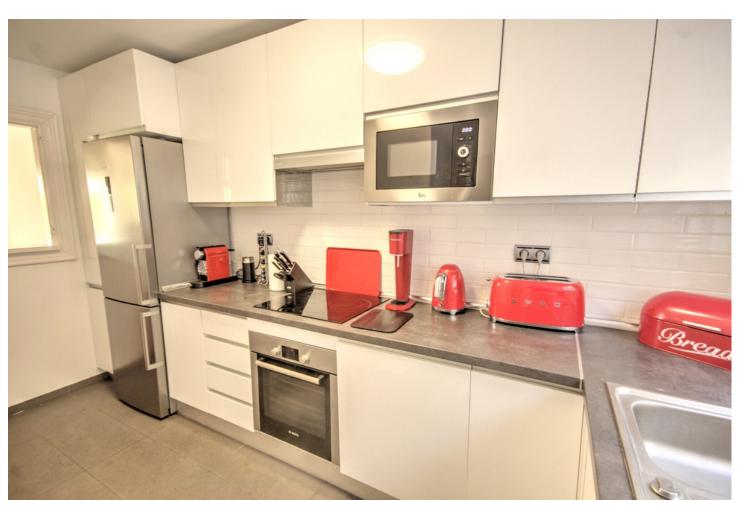

Kitchen
Fully Fitted

## Long Term Rental - House - Nueva Andalucía 1.350€ / Month

www.mibgroup.es +34 662 58 96 58 info@mibgroup.es

Ref.-ID: MIBGR3663149 Nueva Andalucía House

2

2

137 m<sup>2</sup>

SPACIOUS 2 BED TOWNHOUSE WITH PRIVATE GARDEN, ALOHA GARDENS - WALKING DISTANCE TO THE SHOPS, BARS & RESTAURANTS OF ALOHA, NUEVA ANDALUCIA. Available from December 2021 (but it can be viewed now). Fantastic spacious townhouse in the highly desirable area of Aloha, close to all amenities. The house comprises: Ground level - Modernised kitchen, spacious living room leading out to a terrace and private garden, guest toilet. Upstairs - 2 bedrooms with family bathroom. The master bedroom has its own private terrace with fantastic views of the sea & La Concha mountain. There is a spiral staircase leading up to a large solarium to enjoy year-round sunshine and fantastic panoramic views. The urbanisation is fully gated with 24 hour security. There are 3 swimming pools in total, with an indoor heated swimming pool for in the winter months Underground parking for 1 car included. If you like to be at the centre of action, Aloha Gardens is very well located. Located at the centre of Nueva Andalucia within a few minutes walk there are numerous amenities available including shops, bars and restaurants such as el Jardin, Living Room, Bollywood indian restaurant, Tuk Tuk thai asian fusion to name a few. For golfers you are within minutes drive of some of the most well known golf courses in Marbella such as Aloha, Los Naranjos and Las Brisas. The urbanisation is also close to Puerto Banus which is just a few minutes drive away, as are the beaches.