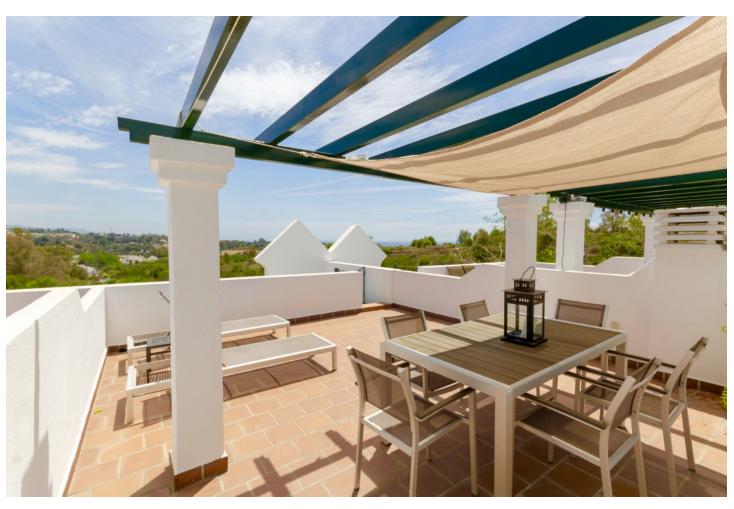

## Long Term Rental - House - Nueva Andalucía 1.350€ / Month

www.mibgroup.es +34 662 58 96 58 info@mibgroup.es

Ref.-ID: MIBGR3663149 Nueva Andalucía House

2

2

137 m<sup>2</sup>

SPACIOUS 2 BED TOWNHOUSE WITH PRIVATE GARDEN, ALOHA GARDENS - WALKING DISTANCE TO THE SHOPS, BARS & RESTAURANTS OF ALOHA, NUEVA ANDALUCIA. Available from December 2021 (but it can be viewed now). Fantastic spacious townhouse in the highly desirable area of Aloha, close to all amenities. The house comprises: Ground level - Modernised kitchen, spacious living room leading out to a terrace and private garden, guest toilet. Upstairs - 2 bedrooms with family bathroom. The master bedroom has its own private terrace with fantastic views of the sea & La Concha mountain. There is a spiral staircase leading up to a large solarium to enjoy year-round sunshine and fantastic panoramic views. The urbanisation is fully gated with 24 hour security. There are 3 swimming pools in total, with an indoor heated swimming pool for in the winter months Underground parking for 1 car included. If you like to be at the centre of action, Aloha Gardens is very well located. Located at the centre of Nueva Andalucia within a few minutes walk there are numerous amenities available including shops, bars and restaurants such as el Jardin, Living Room, Bollywood indian restaurant, Tuk Tuk thai asian fusion to name a few. For golfers you are within minutes drive of some of the most well known golf courses in Marbella such as Aloha, Los Naranjos and Las Brisas. The urbanisation is also close to Puerto Banus which is just a few minutes drive away, as are the beaches.

Views
Mountain
Panoramic
Garden
Private

Condition
Excellent

Features
Fitted Wardrobes
Solarium

Security
Gated Complex
24 Hour Security
Safe

Pool
Communal

Furniture
Fully Furnished

Parking
Underground

Climate Control
Air Conditioning
Hot A/C