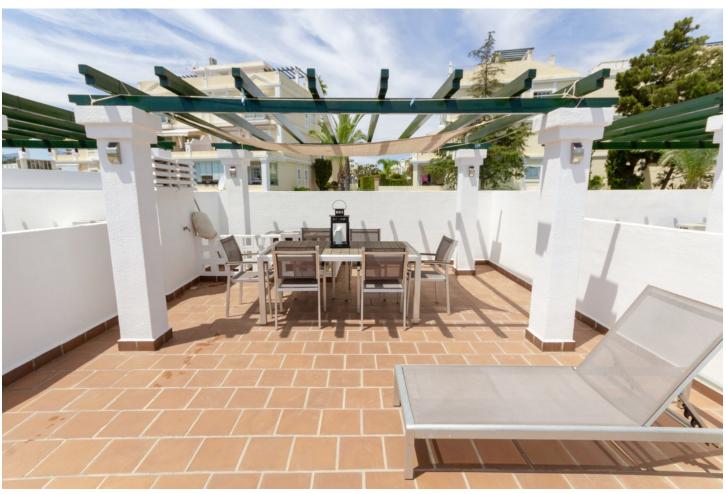

## Long Term Rental - House - Nueva Andalucía 1.350€ / Month

www.mibgroup.es +34 662 58 96 58 info@mibgroup.es

Ref.-ID: MIBGR3663149 Nueva Andalucía House

2

2

137 m<sup>2</sup>

SPACIOUS 2 BED TOWNHOUSE WITH PRIVATE GARDEN, ALOHA GARDENS - WALKING DISTANCE TO THE SHOPS, BARS & RESTAURANTS OF ALOHA, NUEVA ANDALUCIA. Available from December 2021 (but it can be viewed now). Fantastic spacious townhouse in the highly desirable area of Aloha, close to all amenities. The house comprises: Ground level - Modernised kitchen, spacious living room leading out to a terrace and private garden, guest toilet. Upstairs - 2 bedrooms with family bathroom. The master bedroom has its own private terrace with fantastic views of the sea & La Concha mountain. There is a spiral staircase leading up to a large solarium to enjoy year-round sunshine and fantastic panoramic views. The urbanisation is fully gated with 24 hour security. There are 3 swimming pools in total, with an indoor heated swimming pool for in the winter months Underground parking for 1 car included. If you like to be at the centre of action, Aloha Gardens is very well located. Located at the centre of Nueva Andalucia within a few minutes walk there are numerous amenities available including shops, bars and restaurants such as el Jardin, Living Room, Bollywood indian restaurant, Tuk Tuk thai asian fusion to name a few. For golfers you are within minutes drive of some of the most well known golf courses in Marbella such as Aloha, Los Naranjos and Las Brisas. The urbanisation is also close to Puerto Banus which is just a few minutes drive away, as are the beaches.

Views
Mountain
Panoramic
Garden
Private

Condition
Excellent

Features
Fitted Wardrobes
Solarium

Security
Gated Complex
24 Hour Security
Safe

Pool
Communal

Furniture
Fully Furnished

Parking
Underground

Climate Control
Air Conditioning
Hot A/C