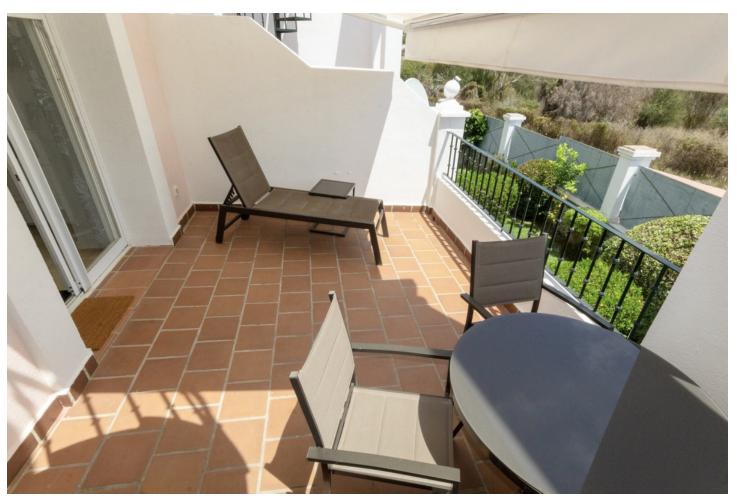

## Long Term Rental - House - Nueva Andalucía 1.350€ / Month

www.mibgroup.es +34 662 58 96 58 info@mibgroup.es

Ref.-ID: MIBGR3663149 Nueva Andalucía House

2

2

137 m<sup>2</sup>

SPACIOUS 2 BED TOWNHOUSE WITH PRIVATE GARDEN, ALOHA GARDENS - WALKING DISTANCE TO THE SHOPS, BARS & RESTAURANTS OF ALOHA, NUEVA ANDALUCIA. Available from December 2021 (but it can be viewed now). Fantastic spacious townhouse in the highly desirable area of Aloha, close to all amenities. The house comprises: Ground level - Modernised kitchen, spacious living room leading out to a terrace and private garden, guest toilet. Upstairs - 2 bedrooms with family bathroom. The master bedroom has its own private terrace with fantastic views of the sea & La Concha mountain. There is a spiral staircase leading up to a large solarium to enjoy year-round sunshine and fantastic panoramic views. The urbanisation is fully gated with 24 hour security. There are 3 swimming pools in total, with an indoor heated swimming pool for in the winter months Underground parking for 1 car included. If you like to be at the centre of action, Aloha Gardens is very well located. Located at the centre of Nueva Andalucia within a few minutes walk there are numerous amenities available including shops, bars and restaurants such as el Jardin, Living Room, Bollywood indian restaurant, Tuk Tuk thai asian fusion to name a few. For golfers you are within minutes drive of some of the most well known golf courses in Marbella such as Aloha, Los Naranjos and Las Brisas. The urbanisation is also close to Puerto Banus which is just a few minutes drive away, as are the beaches.

Views
Mountain
Panoramic
Garden
Private

Condition
Excellent

Features
Fitted Wardrobes
Solarium

Security
Gated Complex
24 Hour Security
Safe

Pool
Communal

Furniture
Fully Furnished

Parking
Underground

Climate Control
Air Conditioning
Hot A/C