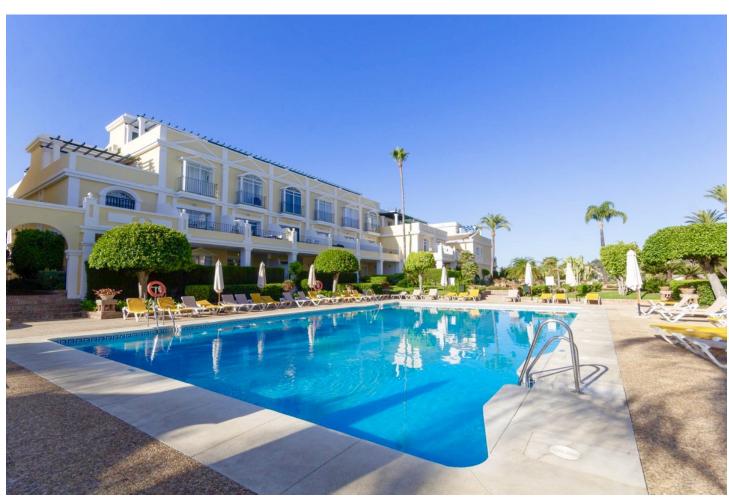

## Long Term Rental - House - Nueva Andalucía 1.350€ / Month

www.mibgroup.es +34 662 58 96 58 info@mibgroup.es

Ref.-ID: MIBGR3663149 Nueva Andalucía House

2

2

137 m<sup>2</sup>

SPACIOUS 2 BED TOWNHOUSE WITH PRIVATE GARDEN, ALOHA GARDENS - WALKING DISTANCE TO THE SHOPS, BARS & RESTAURANTS OF ALOHA, NUEVA ANDALUCIA. Available from December 2021 (but it can be viewed now). Fantastic spacious townhouse in the highly desirable area of Aloha, close to all amenities. The house comprises: Ground level - Modernised kitchen, spacious living room leading out to a terrace and private garden, guest toilet. Upstairs - 2 bedrooms with family bathroom. The master bedroom has its own private terrace with fantastic views of the sea & La Concha mountain. There is a spiral staircase leading up to a large solarium to enjoy year-round sunshine and fantastic panoramic views. The urbanisation is fully gated with 24 hour security. There are 3 swimming pools in total, with an indoor heated swimming pool for in the winter months Underground parking for 1 car included. If you like to be at the centre of action, Aloha Gardens is very well located. Located at the centre of Nueva Andalucia within a few minutes walk there are numerous amenities available including shops, bars and restaurants such as el Jardin, Living Room, Bollywood indian restaurant, Tuk Tuk thai asian fusion to name a few. For golfers you are within minutes drive of some of the most well known golf courses in Marbella such as Aloha, Los Naranjos and Las Brisas. The urbanisation is also close to Puerto Banus which is just a few minutes drive away, as are the beaches.