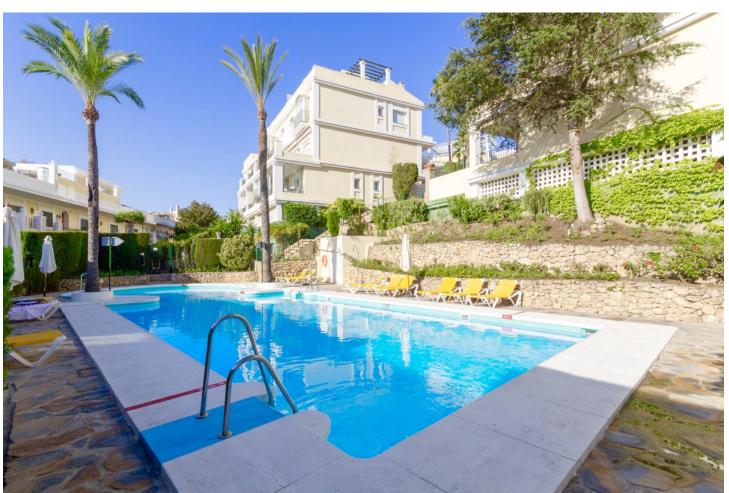

## Long Term Rental - House - Nueva Andalucía 1.350€ / Month

www.mibgroup.es +34 662 58 96 58 info@mibgroup.es

Ref.-ID: MIBGR3663149 Nueva Andalucía House

2

2

137 m<sup>2</sup>

SPACIOUS 2 BED TOWNHOUSE WITH PRIVATE GARDEN, ALOHA GARDENS - WALKING DISTANCE TO THE SHOPS, BARS & RESTAURANTS OF ALOHA, NUEVA ANDALUCIA. Available from December 2021 (but it can be viewed now). Fantastic spacious townhouse in the highly desirable area of Aloha, close to all amenities. The house comprises: Ground level - Modernised kitchen, spacious living room leading out to a terrace and private garden, guest toilet. Upstairs - 2 bedrooms with family bathroom. The master bedroom has its own private terrace with fantastic views of the sea & La Concha mountain. There is a spiral staircase leading up to a large solarium to enjoy year-round sunshine and fantastic panoramic views. The urbanisation is fully gated with 24 hour security. There are 3 swimming pools in total, with an indoor heated swimming pool for in the winter months Underground parking for 1 car included. If you like to be at the centre of action, Aloha Gardens is very well located. Located at the centre of Nueva Andalucia within a few minutes walk there are numerous amenities available including shops, bars and restaurants such as el Jardin, Living Room, Bollywood indian restaurant, Tuk Tuk thai asian fusion to name a few. For golfers you are within minutes drive of some of the most well known golf courses in Marbella such as Aloha, Los Naranjos and Las Brisas. The urbanisation is also close to Puerto Banus which is just a few minutes drive away, as are the beaches.

Views
Mountain
Panoramic
Garden
Private

Condition
Excellent

Features
Fitted Wardrobes
Solarium

Security
Gated Complex
24 Hour Security
Safe

Pool
Communal

Furniture
Fully Furnished

Parking
Underground

Climate Control
Air Conditioning
Hot A/C