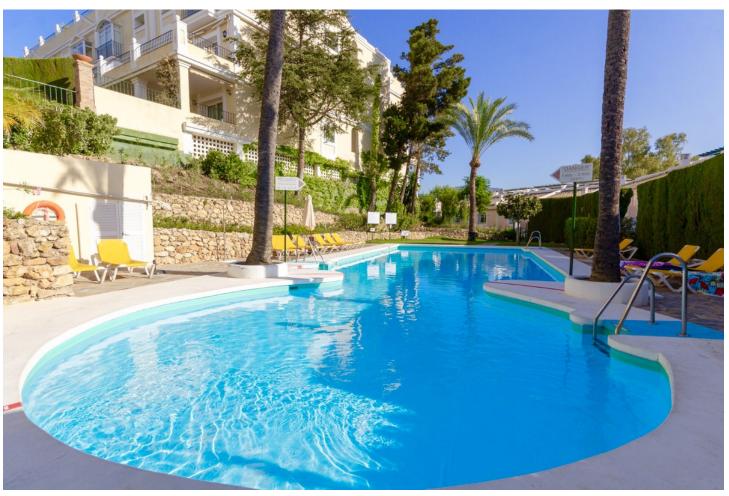

## Long Term Rental - House - Nueva Andalucía 1.350€ / Month

www.mibgroup.es +34 662 58 96 58 info@mibgroup.es

Ref.-ID: MIBGR3663149 Nueva Andalucía House

2

2

137 m<sup>2</sup>

SPACIOUS 2 BED TOWNHOUSE WITH PRIVATE GARDEN, ALOHA GARDENS - WALKING DISTANCE TO THE SHOPS, BARS & RESTAURANTS OF ALOHA, NUEVA ANDALUCIA. Available from December 2021 (but it can be viewed now). Fantastic spacious townhouse in the highly desirable area of Aloha, close to all amenities. The house comprises: Ground level - Modernised kitchen, spacious living room leading out to a terrace and private garden, guest toilet. Upstairs - 2 bedrooms with family bathroom. The master bedroom has its own private terrace with fantastic views of the sea & La Concha mountain. There is a spiral staircase leading up to a large solarium to enjoy year-round sunshine and fantastic panoramic views. The urbanisation is fully gated with 24 hour security. There are 3 swimming pools in total, with an indoor heated swimming pool for in the winter months Underground parking for 1 car included. If you like to be at the centre of action, Aloha Gardens is very well located. Located at the centre of Nueva Andalucia within a few minutes walk there are numerous amenities available including shops, bars and restaurants such as el Jardin, Living Room, Bollywood indian restaurant, Tuk Tuk thai asian fusion to name a few. For golfers you are within minutes drive of some of the most well known golf courses in Marbella such as Aloha, Los Naranjos and Las Brisas. The urbanisation is also close to Puerto Banus which is just a few minutes drive away, as are the beaches.

Views
Mountain
Panoramic
Garden
Private

Condition
Excellent

Features
Fitted Wardrobes
Solarium

Security
Gated Complex
24 Hour Security
Safe

Pool
Communal

Furniture
Fully Furnished

Parking
Underground

Climate Control
Air Conditioning
Hot A/C