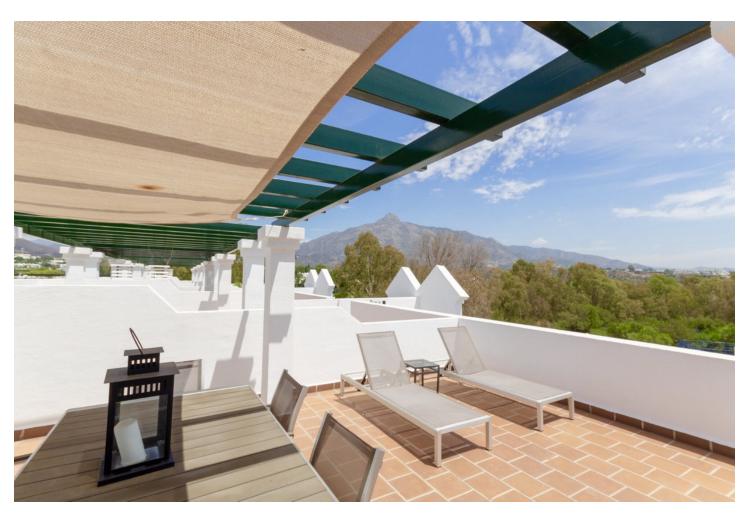

## Long Term Rental - House - Nueva Andalucía 1.350€ / Month

www.mibgroup.es +34 662 58 96 58 info@mibgroup.es

Ref.-ID: MIBGR3663149 Nueva Andalucía House

2

2

137 m<sup>2</sup>

SPACIOUS 2 BED TOWNHOUSE WITH PRIVATE GARDEN, ALOHA GARDENS - WALKING DISTANCE TO THE SHOPS, BARS & RESTAURANTS OF ALOHA, NUEVA ANDALUCIA. Available from December 2021 (but it can be viewed now). Fantastic spacious townhouse in the highly desirable area of Aloha, close to all amenities. The house comprises: Ground level - Modernised kitchen, spacious living room leading out to a terrace and private garden, guest toilet. Upstairs - 2 bedrooms with family bathroom. The master bedroom has its own private terrace with fantastic views of the sea & La Concha mountain. There is a spiral staircase leading up to a large solarium to enjoy year-round sunshine and fantastic panoramic views. The urbanisation is fully gated with 24 hour security. There are 3 swimming pools in total, with an indoor heated swimming pool for in the winter months Underground parking for 1 car included. If you like to be at the centre of action, Aloha Gardens is very well located. Located at the centre of Nueva Andalucia within a few minutes walk there are numerous amenities available including shops, bars and restaurants such as el Jardin, Living Room, Bollywood indian restaurant, Tuk Tuk thai asian fusion to name a few. For golfers you are within minutes drive of some of the most well known golf courses in Marbella such as Aloha, Los Naranjos and Las Brisas. The urbanisation is also close to Puerto Banus which is just a few minutes drive away, as are the beaches.