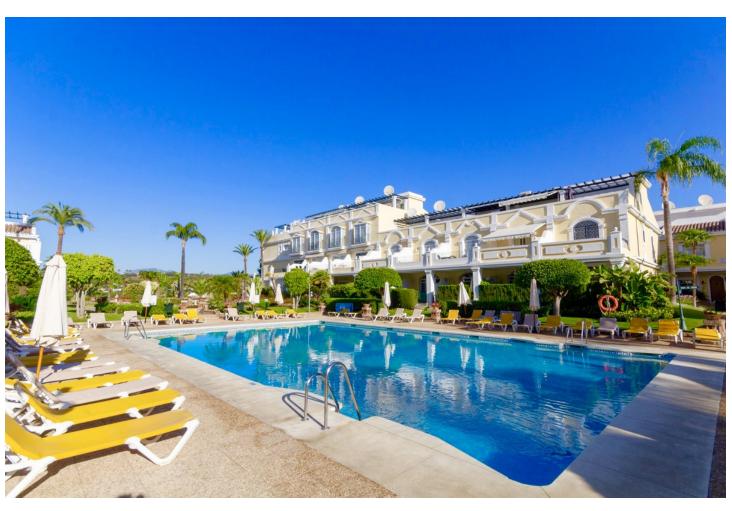

## Long Term Rental - House - Nueva Andalucía 1.350€ / Month

www.mibgroup.es +34 662 58 96 58 info@mibgroup.es

Ref.-ID: MIBGR3663149 Nueva Andalucía House

2

2

137 m<sup>2</sup>

SPACIOUS 2 BED TOWNHOUSE WITH PRIVATE GARDEN, ALOHA GARDENS - WALKING DISTANCE TO THE SHOPS, BARS & RESTAURANTS OF ALOHA, NUEVA ANDALUCIA. Available from December 2021 (but it can be viewed now). Fantastic spacious townhouse in the highly desirable area of Aloha, close to all amenities. The house comprises: Ground level - Modernised kitchen, spacious living room leading out to a terrace and private garden, guest toilet. Upstairs - 2 bedrooms with family bathroom. The master bedroom has its own private terrace with fantastic views of the sea & La Concha mountain. There is a spiral staircase leading up to a large solarium to enjoy year-round sunshine and fantastic panoramic views. The urbanisation is fully gated with 24 hour security. There are 3 swimming pools in total, with an indoor heated swimming pool for in the winter months Underground parking for 1 car included. If you like to be at the centre of action, Aloha Gardens is very well located. Located at the centre of Nueva Andalucia within a few minutes walk there are numerous amenities available including shops, bars and restaurants such as el Jardin, Living Room, Bollywood indian restaurant, Tuk Tuk thai asian fusion to name a few. For golfers you are within minutes drive of some of the most well known golf courses in Marbella such as Aloha, Los Naranjos and Las Brisas. The urbanisation is also close to Puerto Banus which is just a few minutes drive away, as are the beaches.

Views
Mountain
Panoramic
Garden
Private

Condition
Excellent

Features
Fitted Wardrobes
Solarium

Security
Gated Complex
24 Hour Security
Safe

Pool
Communal

Furniture
Fully Furnished

Parking
Underground

Climate Control
Air Conditioning
Hot A/C