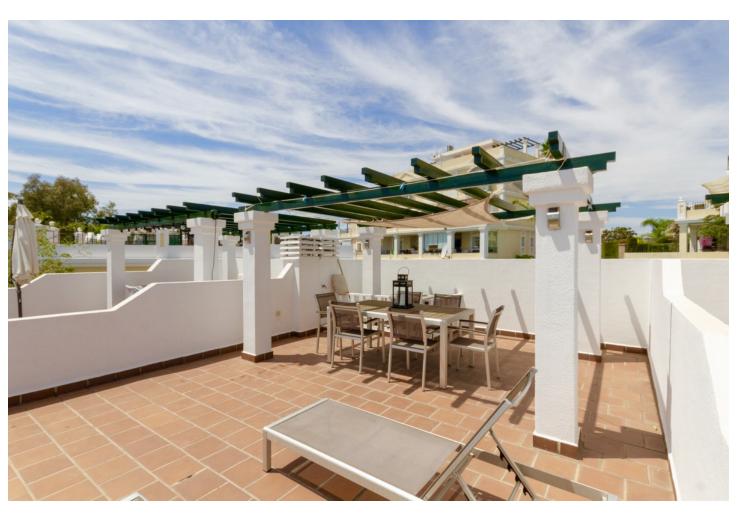

## Long Term Rental - House - Nueva Andalucía 1.350€ / Month

www.mibgroup.es +34 662 58 96 58 info@mibgroup.es

Ref.-ID: MIBGR3663149 Nueva Andalucía House

2

2

137 m<sup>2</sup>

SPACIOUS 2 BED TOWNHOUSE WITH PRIVATE GARDEN, ALOHA GARDENS - WALKING DISTANCE TO THE SHOPS, BARS & RESTAURANTS OF ALOHA, NUEVA ANDALUCIA. Available from December 2021 (but it can be viewed now). Fantastic spacious townhouse in the highly desirable area of Aloha, close to all amenities. The house comprises: Ground level - Modernised kitchen, spacious living room leading out to a terrace and private garden, guest toilet. Upstairs - 2 bedrooms with family bathroom. The master bedroom has its own private terrace with fantastic views of the sea & La Concha mountain. There is a spiral staircase leading up to a large solarium to enjoy year-round sunshine and fantastic panoramic views. The urbanisation is fully gated with 24 hour security. There are 3 swimming pools in total, with an indoor heated swimming pool for in the winter months Underground parking for 1 car included. If you like to be at the centre of action, Aloha Gardens is very well located. Located at the centre of Nueva Andalucia within a few minutes walk there are numerous amenities available including shops, bars and restaurants such as el Jardin, Living Room, Bollywood indian restaurant, Tuk Tuk thai asian fusion to name a few. For golfers you are within minutes drive of some of the most well known golf courses in Marbella such as Aloha, Los Naranjos and Las Brisas. The urbanisation is also close to Puerto Banus which is just a few minutes drive away, as are the beaches.

Views
Mountain
Panoramic
Garden
Private

Condition
Excellent

Features
Fitted Wardrobes
Solarium

Security
Gated Complex
24 Hour Security
Safe

Pool
Communal

Furniture
Fully Furnished

Parking
Underground

Climate Control
Air Conditioning
Hot A/C