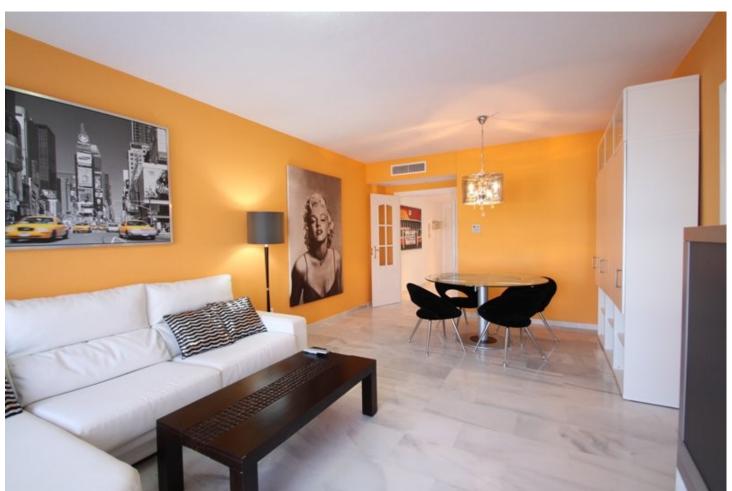

## Long Term Rental - Apartment - La Duquesa 1.200€ / Month

www.mibgroup.es +34 662 58 96 58 info@mibgroup.es

Ref.-ID: MIBGR3954913 La Duquesa Apartment

2

2.5

120 m2

Apartment - Middle Floor, La Duquesa, Costa del Sol. 2 Bedrooms, 2.5 Bathrooms, Built 120 m², Terrace 20 m². Setting: Commercial Area, Close To Shops, Close To Sea. Orientation: South. Condition: Excellent. Pool: Communal. Climate Control: Air Conditioning. Views: Sea, Panoramic, Garden, Pool, Urban. Features: Covered Terrace, Lift, Fitted Wardrobes, Private Terrace, Storage Room, Disabled Access. Furniture: Fully Furnished. Kitchen: Fully Fitted. Garden: Communal. Security: Gated Complex. Parking: Garage. Utilities: Electricity, Drinkable Water. Category: Beachfront, Luxury.