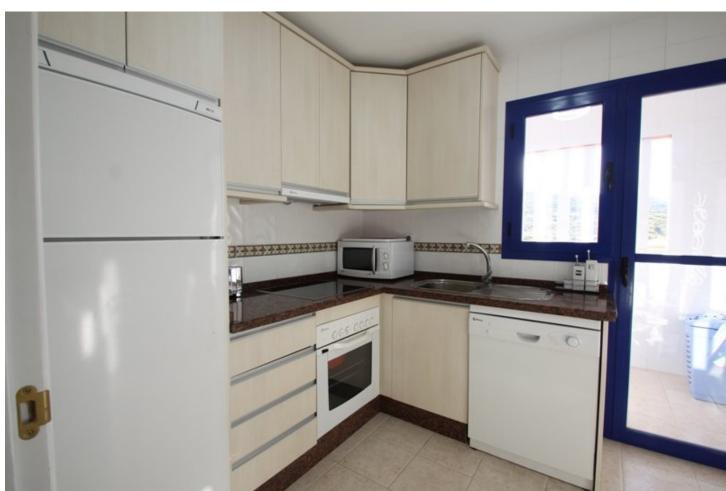

## Long Term Rental - Apartment - La Duquesa 1.200€ / Month

www.mibgroup.es +34 662 58 96 58 info@mibgroup.es

Ref.-ID: MIBGR3954913 La Duquesa Apartment

2

2.5

120 m2

Apartment - Middle Floor, La Duquesa, Costa del Sol. 2 Bedrooms, 2.5 Bathrooms, Built 120 m², Terrace 20 m². Setting: Commercial Area, Close To Shops, Close To Sea. Orientation: South. Condition: Excellent. Pool: Communal. Climate Control: Air Conditioning. Views: Sea, Panoramic, Garden, Pool, Urban. Features: Covered Terrace, Lift, Fitted Wardrobes, Private Terrace, Storage Room, Disabled Access. Furniture: Fully Furnished. Kitchen: Fully Fitted. Garden: Communal. Security: Gated Complex. Parking: Garage. Utilities: Electricity, Drinkable Water. Category: Beachfront, Luxury.