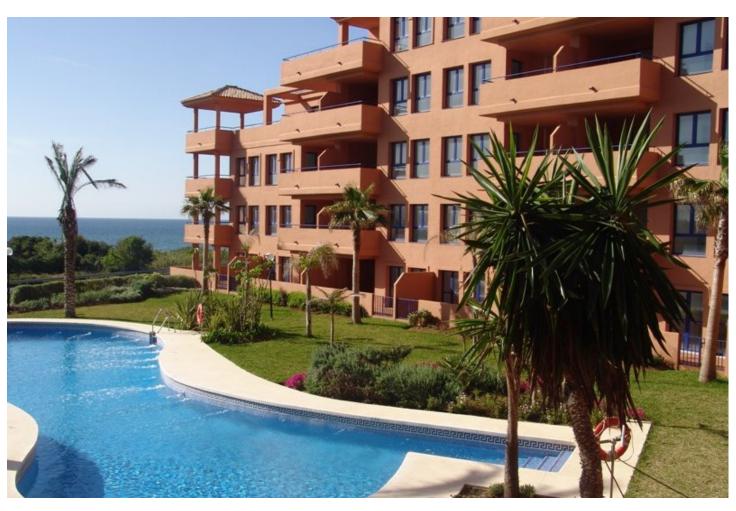

## Long Term Rental - Apartment - La Duquesa 1.200€ / Month

www.mibgroup.es +34 662 58 96 58 info@mibgroup.es

Ref.-ID: MIBGR3954913 La Duquesa Apartment

2

2.5

120 m2

Apartment - Middle Floor, La Duquesa, Costa del Sol. 2 Bedrooms, 2.5 Bathrooms, Built 120 m², Terrace 20 m². Setting: Commercial Area, Close To Shops, Close To Sea. Orientation: South. Condition: Excellent. Pool: Communal. Climate Control: Air Conditioning. Views: Sea, Panoramic, Garden, Pool, Urban. Features: Covered Terrace, Lift, Fitted Wardrobes, Private Terrace, Storage Room, Disabled Access. Furniture: Fully Furnished. Kitchen: Fully Fitted. Garden: Communal. Security: Gated Complex. Parking: Garage. Utilities: Electricity, Drinkable Water. Category: Beachfront, Luxury.