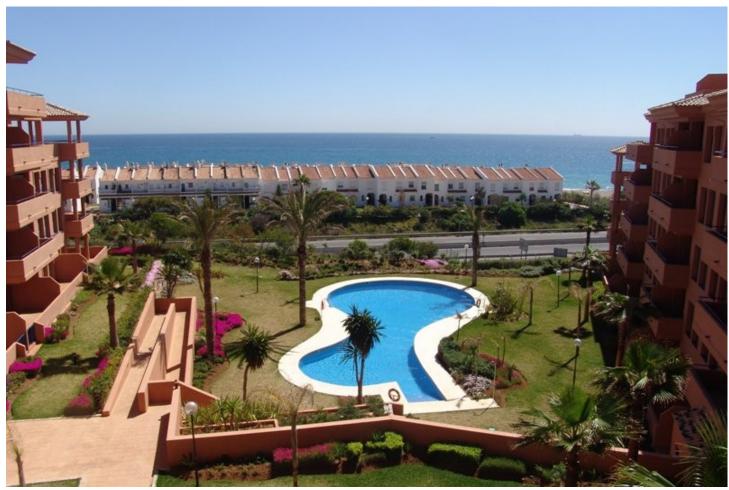

## Long Term Rental - Apartment - La Duquesa 1.200€ / Month

www.mibgroup.es +34 662 58 96 58 info@mibgroup.es

Ref.-ID: MIBGR3954913 La Duquesa Apartment

2

2.5

120 m2

Apartment - Middle Floor, La Duquesa, Costa del Sol. 2 Bedrooms, 2.5 Bathrooms, Built 120 m², Terrace 20 m². Setting: Commercial Area, Close To Shops, Close To Sea. Orientation: South. Condition: Excellent. Pool: Communal. Climate Control: Air Conditioning. Views: Sea, Panoramic, Garden, Pool, Urban. Features: Covered Terrace, Lift, Fitted Wardrobes, Private Terrace, Storage Room, Disabled Access. Furniture: Fully Furnished. Kitchen: Fully Fitted. Garden: Communal. Security: Gated Complex. Parking: Garage. Utilities: Electricity, Drinkable Water. Category: Beachfront, Luxury.