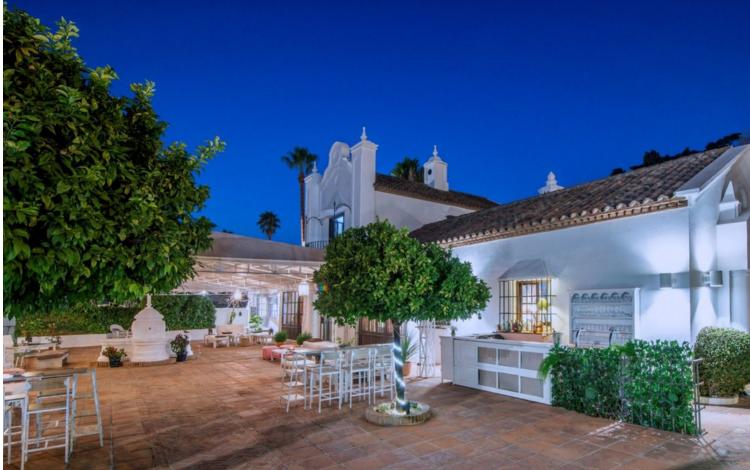

Long Term Rental - Commercial - Marbella

15.000€ / Month

www.mibgroup.es +34 662 58 96 58 info@mibgroup.es

COMMERCIAL PREMISES LOCATED IN THE HEART OF THE GOLDEN MILE. THE PROPERTY IS LOCATED EXACTLY WHERE THREE OF THE MAIN ARTERIES OF MARBELLA CITY CONVERGE IT HAS WON THE FIRST PRIZE FOR ARCHITECTURE IN MARBELLA. BUSINESS FUNCTIONING AS A GALLERY, SOCIO-CULTURAL ACTIONS - EVENTS AND HOSPITALITY TERRACE. CURRENTLY WITH A RESTAURANT LICENSE WITH ACTIVE INCOME. 75% COMMERCIAL USE, 25% HOUSING 1150M2 PLOT 550M2 BUILT ON THREE FLOORS 300M2 MIDDLE FLOOR 200M2 SEMI-BASEMENT 50 TOWER SUITE URBAN PLAN 86.87. SALE PRICE []3,400,000 RENTAL PRICE []15,000/MONTH ([]600,000 ENTRY THAT IS DISCOUNTED FROM THE MONTHLY FEES) RENT WITH OPTION TO PURCHASE PREMIUM OF []800,000 MONTHLY FEE []15,000 CONDITIONS TO NEGOTIATE, LIQUIDATION PERIOD OF 3 YEARS.