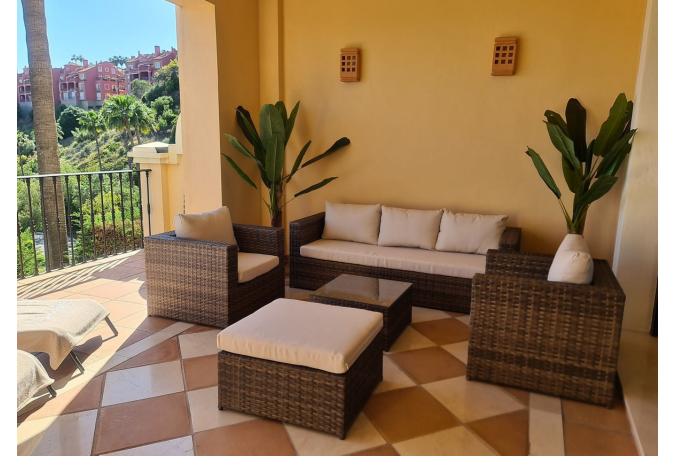

## Long Term Rental - Apartment - La Quinta 2.650€ / Month

www.mibgroup.es +34 662 58 96 58 info@mibgroup.es

Ref.-ID: MIBGR4077187 La Quinta Apartment

2

2

125 m2

This apartment is only available for longer periods from now to 31. May at [2.650 per month. Minimum stay is 6 month, maximum 7 month During summer: June, September [2.200 per week, July, August [2.500 per week. 2 bed 2 bath luxury apartment with large terrace, sea view & BBQ This great ground floor 2-bedroom apartment contains 2 spacious bathrooms with underfloor heating, anti-steam mirrors, Jacuzzi bath and shower. Bedroom 2 has two single beds. The large terrace from where you can enjoy amazing sea views. Equipped with Intelligent Home system, large kitchen with SIEMENS appliances, independent utility room, electric blinds, air conditioning hot/cold individually installed in each room, safe, fitted wardrobes, fireplace and satellite TV. It is beautifully furnished in a modern style. For more than 2 weeks, feel free to contact us for special offers. WIFI connection available. Whether you want to relax around the pool or explore the delights of the coast, you could not be in a better location. This apartment allows visitors the chance to enjoy the gorgeous serenity that the urbanisation offers with its amazing surroundings. Whether you want to lounge around the pool or wander around the gorgeous manicured grounds this really is the perfect setting to unwind. There is also lots for the more active holiday maker with the sports facilities at the club house or the amazing culture and sights in the surrounding areas. This accommodation offers something for everyone.