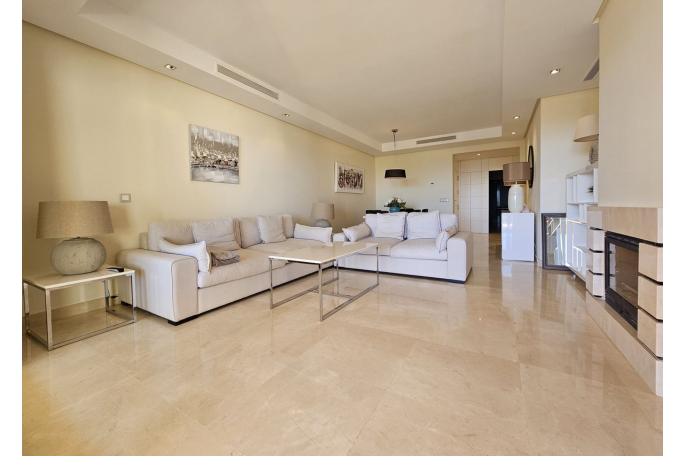

## Long Term Rental - Apartment - La Quinta 2.650€ / Month

www.mibgroup.es +34 662 58 96 58 info@mibgroup.es

Ref.-ID: MIBGR4077187 La Quinta Apartment

2

2

125 m2

This apartment is only available for longer periods from now to 31. May at [2.650 per month. Minimum stay is 6 month, maximum 7 month During summer: June, September [2.200 per week, July, August [2.500 per week. 2 bed 2 bath luxury apartment with large terrace, sea view & BBQ This great ground floor 2-bedroom apartment contains 2 spacious bathrooms with underfloor heating, anti-steam mirrors, Jacuzzi bath and shower. Bedroom 2 has two single beds. The large terrace from where you can enjoy amazing sea views. Equipped with Intelligent Home system, large kitchen with SIEMENS appliances, independent utility room, electric blinds, air conditioning hot/cold individually installed in each room, safe, fitted wardrobes, fireplace and satellite TV. It is beautifully furnished in a modern style. For more than 2 weeks, feel free to contact us for special offers. WIFI connection available. Whether you want to relax around the pool or explore the delights of the coast, you could not be in a better location. This apartment allows visitors the chance to enjoy the gorgeous serenity that the urbanisation offers with its amazing surroundings. Whether you want to lounge around the pool or wander around the gorgeous manicured grounds this really is the perfect setting to unwind. There is also lots for the more active holiday maker with the sports facilities at the club house or the amazing culture and sights in the surrounding areas. This accommodation offers something for everyone.