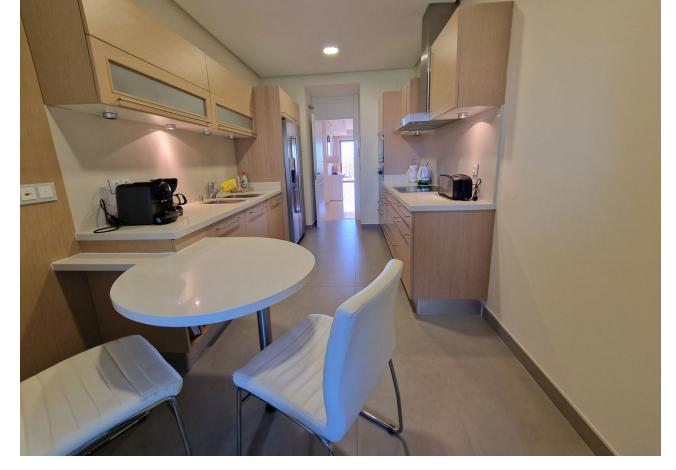

## Long Term Rental - Apartment - La Quinta 2.650€ / Month

www.mibgroup.es +34 662 58 96 58 info@mibgroup.es

Ref.-ID: MIBGR4077187 La Quinta Apartment

2

2

125 m2

This apartment is only available for longer periods from now to 31. May at [2.650 per month. Minimum stay is 6 month, maximum 7 month During summer: June, September [2.200 per week, July, August [2.500 per week. 2 bed 2 bath luxury apartment with large terrace, sea view & BBQ This great ground floor 2-bedroom apartment contains 2 spacious bathrooms with underfloor heating, anti-steam mirrors, Jacuzzi bath and shower. Bedroom 2 has two single beds. The large terrace from where you can enjoy amazing sea views. Equipped with Intelligent Home system, large kitchen with SIEMENS appliances, independent utility room, electric blinds, air conditioning hot/cold individually installed in each room, safe, fitted wardrobes, fireplace and satellite TV. It is beautifully furnished in a modern style. For more than 2 weeks, feel free to contact us for special offers. WIFI connection available. Whether you want to relax around the pool or explore the delights of the coast, you could not be in a better location. This apartment allows visitors the chance to enjoy the gorgeous serenity that the urbanisation offers with its amazing surroundings. Whether you want to lounge around the pool or wander around the gorgeous manicured grounds this really is the perfect setting to unwind. There is also lots for the more active holiday maker with the sports facilities at the club house or the amazing culture and sights in the surrounding areas. This accommodation offers something for everyone.