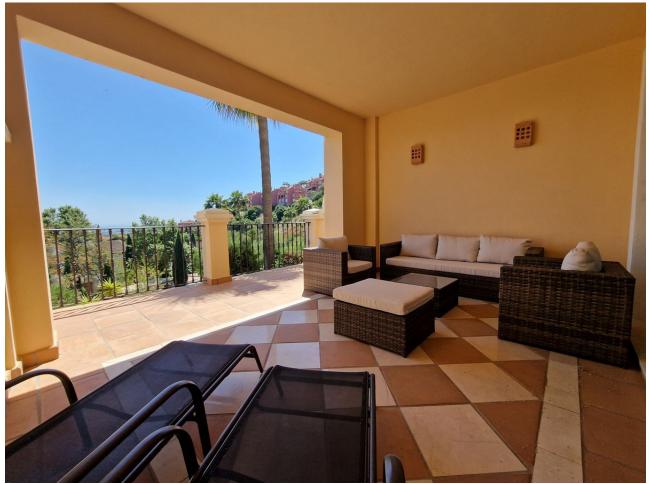

## Long Term Rental - Apartment - La Quinta 2.650€ / Month

www.mibgroup.es +34 662 58 96 58 info@mibgroup.es

Ref.-ID: MIBGR4077187 La Quinta Apartment

2

2

125 m2

This apartment is only available for longer periods from now to 31. May at [2.650 per month. Minimum stay is 6 month, maximum 7 month During summer: June, September [2.200 per week, July, August [2.500 per week. 2 bed 2 bath luxury apartment with large terrace, sea view & BBQ This great ground floor 2-bedroom apartment contains 2 spacious bathrooms with underfloor heating, anti-steam mirrors, Jacuzzi bath and shower. Bedroom 2 has two single beds. The large terrace from where you can enjoy amazing sea views. Equipped with Intelligent Home system, large kitchen with SIEMENS appliances, independent utility room, electric blinds, air conditioning hot/cold individually installed in each room, safe, fitted wardrobes, fireplace and satellite TV. It is beautifully furnished in a modern style. For more than 2 weeks, feel free to contact us for special offers. WIFI connection available. Whether you want to relax around the pool or explore the delights of the coast, you could not be in a better location. This apartment allows visitors the chance to enjoy the gorgeous serenity that the urbanisation offers with its amazing surroundings. Whether you want to lounge around the pool or wander around the gorgeous manicured grounds this really is the perfect setting to unwind. There is also lots for the more active holiday maker with the sports facilities at the club house or the amazing culture and sights in the surrounding areas. This accommodation offers something for everyone.