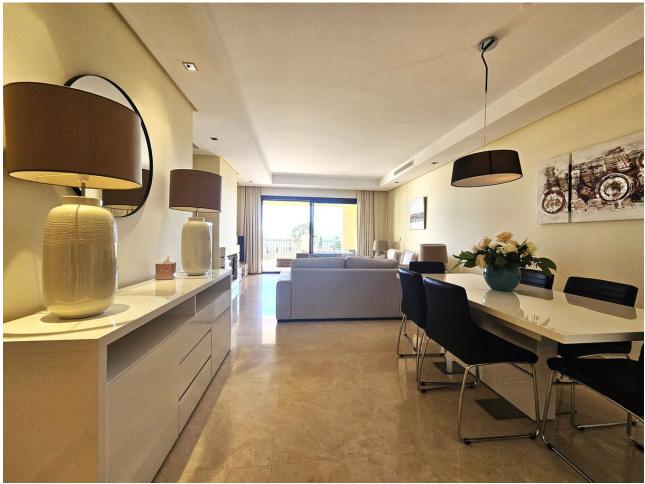

## Long Term Rental - Apartment - La Quinta 2.650€ / Month

www.mibgroup.es +34 662 58 96 58 info@mibgroup.es

Ref.-ID: MIBGR4077187 La Quinta Apartment

2

2

125 m2

This apartment is only available for longer periods from now to 31. May at [2.650 per month. Minimum stay is 6 month, maximum 7 month During summer: June, September [2.200 per week, July, August [2.500 per week. 2 bed 2 bath luxury apartment with large terrace, sea view & BBQ This great ground floor 2-bedroom apartment contains 2 spacious bathrooms with underfloor heating, anti-steam mirrors, Jacuzzi bath and shower. Bedroom 2 has two single beds. The large terrace from where you can enjoy amazing sea views. Equipped with Intelligent Home system, large kitchen with SIEMENS appliances, independent utility room, electric blinds, air conditioning hot/cold individually installed in each room, safe, fitted wardrobes, fireplace and satellite TV. It is beautifully furnished in a modern style. For more than 2 weeks, feel free to contact us for special offers. WIFI connection available. Whether you want to relax around the pool or explore the delights of the coast, you could not be in a better location. This apartment allows visitors the chance to enjoy the gorgeous serenity that the urbanisation offers with its amazing surroundings. Whether you want to lounge around the pool or wander around the gorgeous manicured grounds this really is the perfect setting to unwind. There is also lots for the more active holiday maker with the sports facilities at the club house or the amazing culture and sights in the surrounding areas. This accommodation offers something for everyone.