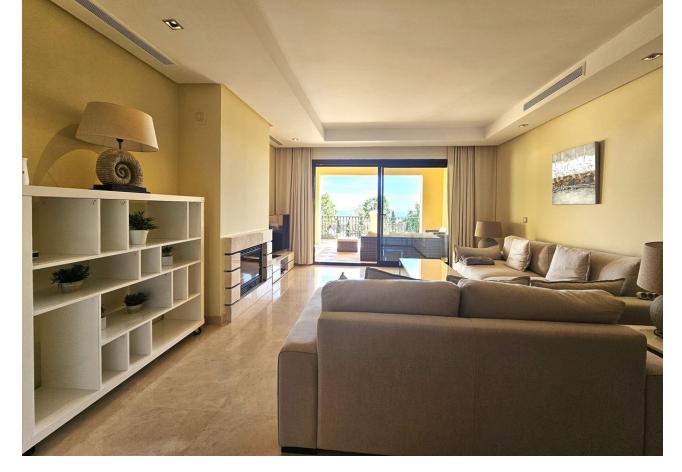

## Long Term Rental - Apartment - La Quinta 2.650€ / Month

www.mibgroup.es +34 662 58 96 58 info@mibgroup.es

Ref.-ID: MIBGR4077187 La Quinta Apartment

2

2

125 m2

This apartment is only available for longer periods from now to 31. May at [2.650 per month. Minimum stay is 6 month, maximum 7 month During summer: June, September [2.200 per week, July, August [2.500 per week. 2 bed 2 bath luxury apartment with large terrace, sea view & BBQ This great ground floor 2-bedroom apartment contains 2 spacious bathrooms with underfloor heating, anti-steam mirrors, Jacuzzi bath and shower. Bedroom 2 has two single beds. The large terrace from where you can enjoy amazing sea views. Equipped with Intelligent Home system, large kitchen with SIEMENS appliances, independent utility room, electric blinds, air conditioning hot/cold individually installed in each room, safe, fitted wardrobes, fireplace and satellite TV. It is beautifully furnished in a modern style. For more than 2 weeks, feel free to contact us for special offers. WIFI connection available. Whether you want to relax around the pool or explore the delights of the coast, you could not be in a better location. This apartment allows visitors the chance to enjoy the gorgeous serenity that the urbanisation offers with its amazing surroundings. Whether you want to lounge around the pool or wander around the gorgeous manicured grounds this really is the perfect setting to unwind. There is also lots for the more active holiday maker with the sports facilities at the club house or the amazing culture and sights in the surrounding areas. This accommodation offers something for everyone.