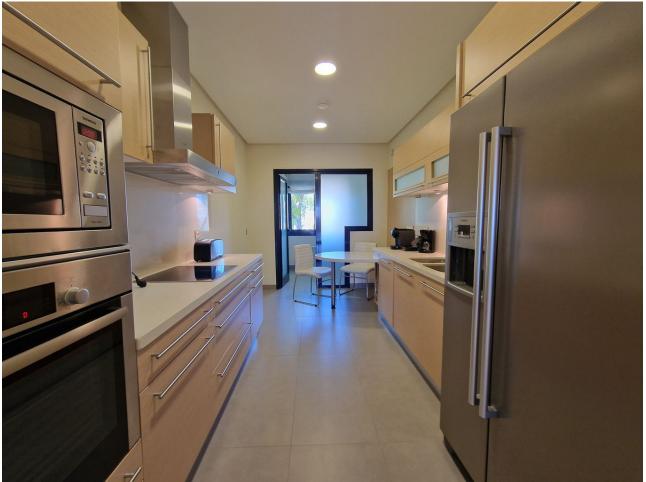

## Long Term Rental - Apartment - La Quinta 2.650€ / Month

www.mibgroup.es +34 662 58 96 58 info@mibgroup.es

Ref.-ID: MIBGR4077187 La Quinta Apartment

2

2

125 m2

This apartment is only available for longer periods from now to 31. May at [2.650 per month. Minimum stay is 6 month, maximum 7 month During summer: June, September [2.200 per week, July, August [2.500 per week. 2 bed 2 bath luxury apartment with large terrace, sea view & BBQ This great ground floor 2-bedroom apartment contains 2 spacious bathrooms with underfloor heating, anti-steam mirrors, Jacuzzi bath and shower. Bedroom 2 has two single beds. The large terrace from where you can enjoy amazing sea views. Equipped with Intelligent Home system, large kitchen with SIEMENS appliances, independent utility room, electric blinds, air conditioning hot/cold individually installed in each room, safe, fitted wardrobes, fireplace and satellite TV. It is beautifully furnished in a modern style. For more than 2 weeks, feel free to contact us for special offers. WIFI connection available. Whether you want to relax around the pool or explore the delights of the coast, you could not be in a better location. This apartment allows visitors the chance to enjoy the gorgeous serenity that the urbanisation offers with its amazing surroundings. Whether you want to lounge around the pool or wander around the gorgeous manicured grounds this really is the perfect setting to unwind. There is also lots for the more active holiday maker with the sports facilities at the club house or the amazing culture and sights in the surrounding areas. This accommodation offers something for everyone.