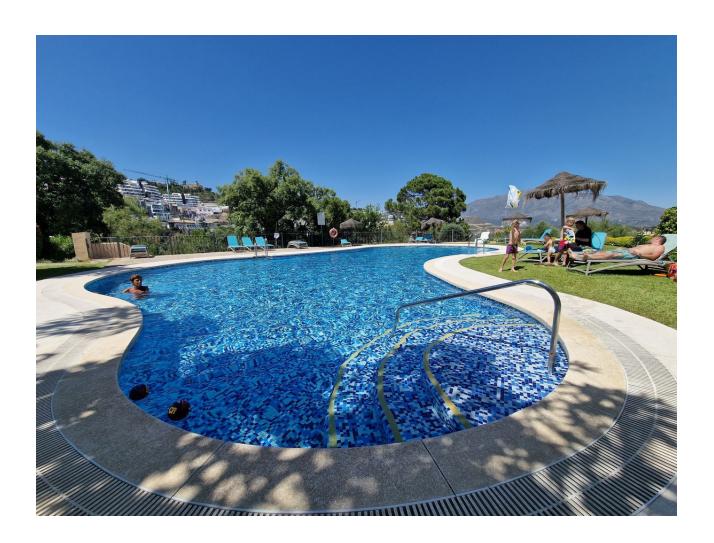

## Long Term Rental - Apartment - La Quinta 2.650€ / Month

www.mibgroup.es +34 662 58 96 58 info@mibgroup.es

Ref.-ID: MIBGR4077187 La Quinta Apartment

2

2

125 m2

This apartment is only available for longer periods from now to 31. May at [2.650 per month. Minimum stay is 6 month, maximum 7 month During summer: June, September [2.200 per week, July, August [2.500 per week. 2 bed 2 bath luxury apartment with large terrace, sea view & BBQ This great ground floor 2-bedroom apartment contains 2 spacious bathrooms with underfloor heating, anti-steam mirrors, Jacuzzi bath and shower. Bedroom 2 has two single beds. The large terrace from where you can enjoy amazing sea views. Equipped with Intelligent Home system, large kitchen with SIEMENS appliances, independent utility room, electric blinds, air conditioning hot/cold individually installed in each room, safe, fitted wardrobes, fireplace and satellite TV. It is beautifully furnished in a modern style. For more than 2 weeks, feel free to contact us for special offers. WIFI connection available. Whether you want to relax around the pool or explore the delights of the coast, you could not be in a better location. This apartment allows visitors the chance to enjoy the gorgeous serenity that the urbanisation offers with its amazing surroundings. Whether you want to lounge around the pool or wander around the gorgeous manicured grounds this really is the perfect setting to unwind. There is also lots for the more active holiday maker with the sports facilities at the club house or the amazing culture and sights in the surrounding areas. This accommodation offers something for everyone.