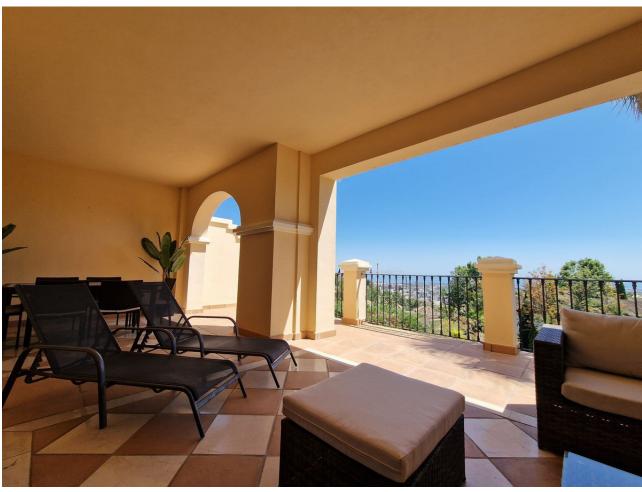

## Long Term Rental - Apartment - La Quinta 2.650€ / Month

www.mibgroup.es +34 662 58 96 58 info@mibgroup.es

Ref.-ID: MIBGR4077187 La Quinta Apartment

2

2

125 m2

This apartment is only available for longer periods from now to 31. May at [2.650 per month. Minimum stay is 6 month, maximum 7 month During summer: June, September [2.200 per week, July, August [2.500 per week. 2 bed 2 bath luxury apartment with large terrace, sea view & BBQ This great ground floor 2-bedroom apartment contains 2 spacious bathrooms with underfloor heating, anti-steam mirrors, Jacuzzi bath and shower. Bedroom 2 has two single beds. The large terrace from where you can enjoy amazing sea views. Equipped with Intelligent Home system, large kitchen with SIEMENS appliances, independent utility room, electric blinds, air conditioning hot/cold individually installed in each room, safe, fitted wardrobes, fireplace and satellite TV. It is beautifully furnished in a modern style. For more than 2 weeks, feel free to contact us for special offers. WIFI connection available. Whether you want to relax around the pool or explore the delights of the coast, you could not be in a better location. This apartment allows visitors the chance to enjoy the gorgeous serenity that the urbanisation offers with its amazing surroundings. Whether you want to lounge around the pool or wander around the gorgeous manicured grounds this really is the perfect setting to unwind. There is also lots for the more active holiday maker with the sports facilities at the club house or the amazing culture and sights in the surrounding areas. This accommodation offers something for everyone.