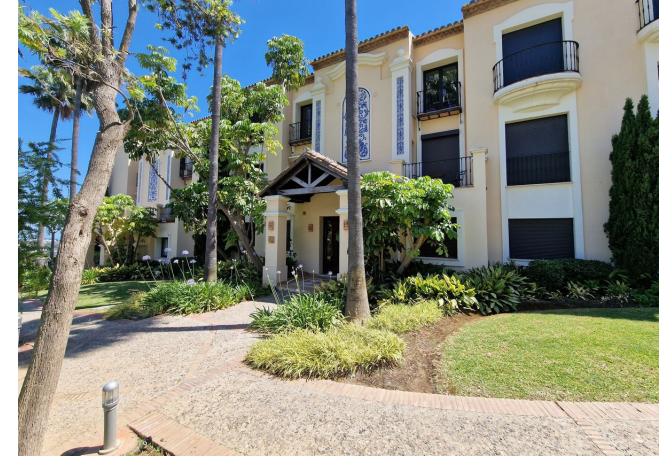

## Long Term Rental - Apartment - La Quinta 2.650€ / Month

www.mibgroup.es +34 662 58 96 58 info@mibgroup.es

Ref.-ID: MIBGR4077187 La Quinta Apartment

2

2

125 m2

This apartment is only available for longer periods from now to 31. May at [2.650 per month. Minimum stay is 6 month, maximum 7 month During summer: June, September [2.200 per week, July, August [2.500 per week. 2 bed 2 bath luxury apartment with large terrace, sea view & BBQ This great ground floor 2-bedroom apartment contains 2 spacious bathrooms with underfloor heating, anti-steam mirrors, Jacuzzi bath and shower. Bedroom 2 has two single beds. The large terrace from where you can enjoy amazing sea views. Equipped with Intelligent Home system, large kitchen with SIEMENS appliances, independent utility room, electric blinds, air conditioning hot/cold individually installed in each room, safe, fitted wardrobes, fireplace and satellite TV. It is beautifully furnished in a modern style. For more than 2 weeks, feel free to contact us for special offers. WIFI connection available. Whether you want to relax around the pool or explore the delights of the coast, you could not be in a better location. This apartment allows visitors the chance to enjoy the gorgeous serenity that the urbanisation offers with its amazing surroundings. Whether you want to lounge around the pool or wander around the gorgeous manicured grounds this really is the perfect setting to unwind. There is also lots for the more active holiday maker with the sports facilities at the club house or the amazing culture and sights in the surrounding areas. This accommodation offers something for everyone.