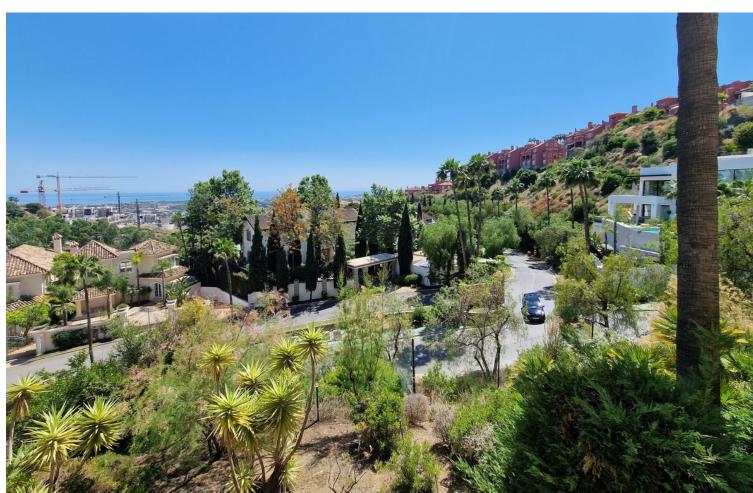

## Long Term Rental - Apartment - La Quinta 2.650€ / Month

www.mibgroup.es +34 662 58 96 58 info@mibgroup.es

Ref.-ID: MIBGR4077187 La Quinta Apartment

2

2

125 m2

This apartment is only available for longer periods from now to 31. May at [2.650 per month. Minimum stay is 6 month, maximum 7 month During summer: June, September [2.200 per week, July, August [2.500 per week. 2 bed 2 bath luxury apartment with large terrace, sea view & BBQ This great ground floor 2-bedroom apartment contains 2 spacious bathrooms with underfloor heating, anti-steam mirrors, Jacuzzi bath and shower. Bedroom 2 has two single beds. The large terrace from where you can enjoy amazing sea views. Equipped with Intelligent Home system, large kitchen with SIEMENS appliances, independent utility room, electric blinds, air conditioning hot/cold individually installed in each room, safe, fitted wardrobes, fireplace and satellite TV. It is beautifully furnished in a modern style. For more than 2 weeks, feel free to contact us for special offers. WIFI connection available. Whether you want to relax around the pool or explore the delights of the coast, you could not be in a better location. This apartment allows visitors the chance to enjoy the gorgeous serenity that the urbanisation offers with its amazing surroundings. Whether you want to lounge around the pool or wander around the gorgeous manicured grounds this really is the perfect setting to unwind. There is also lots for the more active holiday maker with the sports facilities at the club house or the amazing culture and sights in the surrounding areas. This accommodation offers something for everyone.