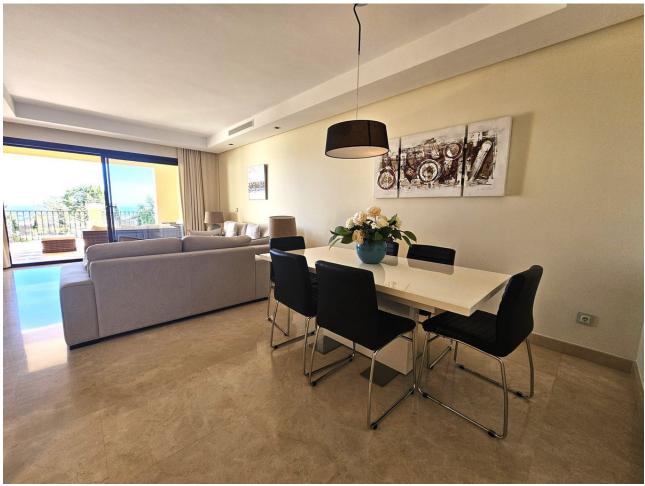

## Long Term Rental - Apartment - La Quinta 2.650€ / Month

www.mibgroup.es +34 662 58 96 58 info@mibgroup.es

Ref.-ID: MIBGR4077187 La Quinta Apartment

2

2

125 m2

This apartment is only available for longer periods from now to 31. May at [2.650 per month. Minimum stay is 6 month, maximum 7 month During summer: June, September [2.200 per week, July, August [2.500 per week. 2 bed 2 bath luxury apartment with large terrace, sea view & BBQ This great ground floor 2-bedroom apartment contains 2 spacious bathrooms with underfloor heating, anti-steam mirrors, Jacuzzi bath and shower. Bedroom 2 has two single beds. The large terrace from where you can enjoy amazing sea views. Equipped with Intelligent Home system, large kitchen with SIEMENS appliances, independent utility room, electric blinds, air conditioning hot/cold individually installed in each room, safe, fitted wardrobes, fireplace and satellite TV. It is beautifully furnished in a modern style. For more than 2 weeks, feel free to contact us for special offers. WIFI connection available. Whether you want to relax around the pool or explore the delights of the coast, you could not be in a better location. This apartment allows visitors the chance to enjoy the gorgeous serenity that the urbanisation offers with its amazing surroundings. Whether you want to lounge around the pool or wander around the gorgeous manicured grounds this really is the perfect setting to unwind. There is also lots for the more active holiday maker with the sports facilities at the club house or the amazing culture and sights in the surrounding areas. This accommodation offers something for everyone.