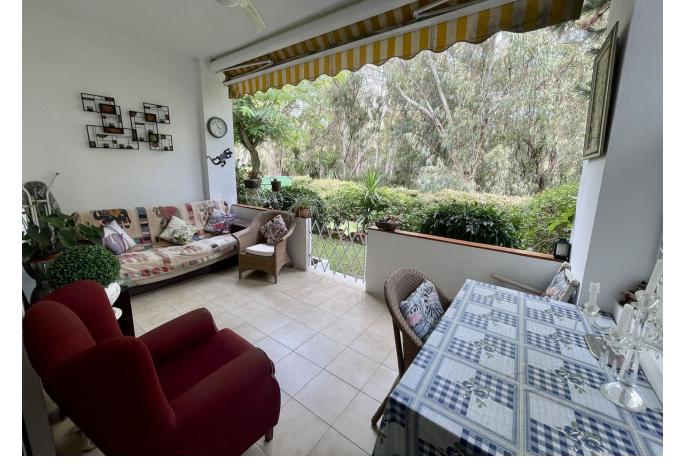

## Long Term Rental - Apartment - Atalaya 1.350€ / Month

www.mibgroup.es +34 662 58 96 58 info@mibgroup.es

Ref.-ID: MIBGR4187080 Atalaya Apartment

2

2

90 m2

20 m2

Lovely apartment with private garden, in Atalaya close to Diana Park. Groundfloor apartment located in a beautiful gated complex with swimming pool surrounding tropical garden with fruit trees. Complex has gym, sauna, library, social club, billiard table, tennis table. Communal parking. There is a reception 24hrs, to help the owners in their daily procedures. Cold & hot water is included in community fee. There are multiple shops bars and restaurants just 400 meters away. The nearest beach is very pretty and is a 20-minute walk away. Puerto Banús is 10 minutes away by car. Easy viewing, contact us!

| Setting Close To Golf Close To Shops Close To Sea Close To Town Close To Schools Urbanisation | <b>Condition</b> Good                                                                                                   | Pool Communal                | Climate Control Air Conditioning    |
|-----------------------------------------------------------------------------------------------|-------------------------------------------------------------------------------------------------------------------------|------------------------------|-------------------------------------|
| <b>Views</b> Garden                                                                           | Features Covered Terrace Fitted Wardrobes Near Transport Private Terrace Gym Sauna 24 Hour Reception Restaurant On Site | Furniture Fully Furnished    | Kitchen Fully Fitted                |
| Garden<br>Communal                                                                            | Security Gated Complex 24 Hour Security                                                                                 | Parking Open Street Communal | Category Cheap Holiday Homes Resale |