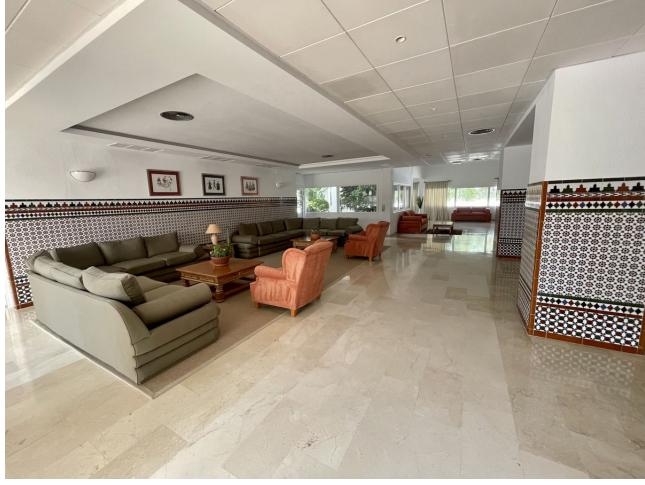

## Long Term Rental - Apartment - Atalaya 1.350€ / Month

www.mibgroup.es +34 662 58 96 58 info@mibgroup.es

Ref.-ID: MIBGR4187080 Atalaya Apartment

2

2

90 m2

20 m2

Lovely apartment with private garden, in Atalaya close to Diana Park. Groundfloor apartment located in a beautiful gated complex with swimming pool surrounding tropical garden with fruit trees. Complex has gym, sauna, library, social club, billiard table, tennis table. Communal parking. There is a reception 24hrs, to help the owners in their daily procedures. Cold & hot water is included in community fee. There are multiple shops bars and restaurants just 400 meters away. The nearest beach is very pretty and is a 20-minute walk away. Puerto Banús is 10 minutes away by car. Easy viewing, contact us!

| Setting Close To Golf Close To Shops Close To Sea Close To Town Close To Schools Urbanisation | <b>Condition</b> Good                                                                                                   | Pool Communal                | Climate Control Air Conditioning    |
|-----------------------------------------------------------------------------------------------|-------------------------------------------------------------------------------------------------------------------------|------------------------------|-------------------------------------|
| <b>Views</b> Garden                                                                           | Features Covered Terrace Fitted Wardrobes Near Transport Private Terrace Gym Sauna 24 Hour Reception Restaurant On Site | Furniture Fully Furnished    | Kitchen Fully Fitted                |
| Garden<br>Communal                                                                            | Security Gated Complex 24 Hour Security                                                                                 | Parking Open Street Communal | Category Cheap Holiday Homes Resale |