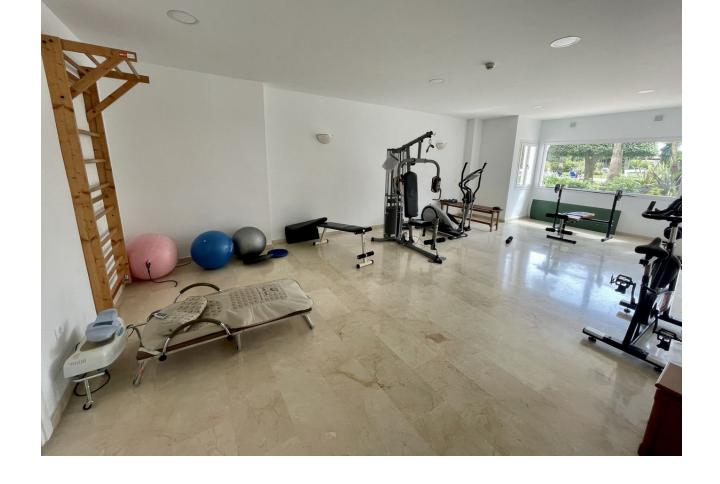

## Long Term Rental - Apartment - Atalaya 1.350€ / Month

www.mibgroup.es +34 662 58 96 58 info@mibgroup.es

Ref.-ID: MIBGR4187080 Atalaya Apartment

2

2

90 m2

20 m2

Lovely apartment with private garden, in Atalaya close to Diana Park. Groundfloor apartment located in a beautiful gated complex with swimming pool surrounding tropical garden with fruit trees. Complex has gym, sauna, library, social club, billiard table, tennis table. Communal parking. There is a reception 24hrs, to help the owners in their daily procedures. Cold & hot water is included in community fee. There are multiple shops bars and restaurants just 400 meters away. The nearest beach is very pretty and is a 20-minute walk away. Puerto Banús is 10 minutes away by car. Easy viewing, contact us!