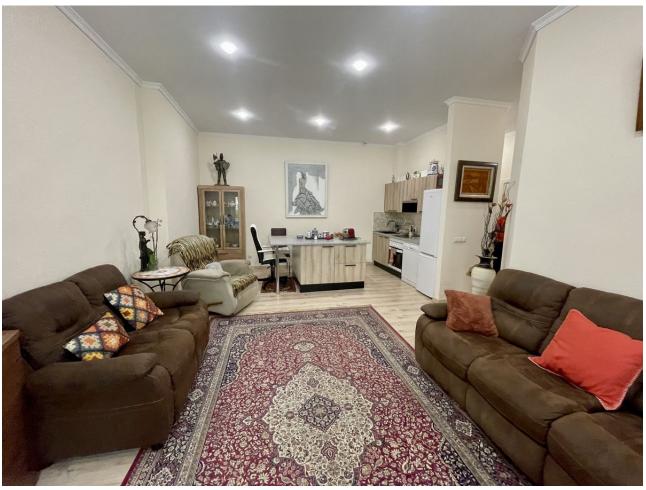

## Long Term Rental - Apartment - Atalaya 1.350€ / Month

www.mibgroup.es +34 662 58 96 58 info@mibgroup.es

Ref.-ID: MIBGR4187080 Atalaya Apartment

2

2

90 m2

20 m2

Lovely apartment with private garden, in Atalaya close to Diana Park. Groundfloor apartment located in a beautiful gated complex with swimming pool surrounding tropical garden with fruit trees. Complex has gym, sauna, library, social club, billiard table, tennis table. Communal parking. There is a reception 24hrs, to help the owners in their daily procedures. Cold & hot water is included in community fee. There are multiple shops bars and restaurants just 400 meters away. The nearest beach is very pretty and is a 20-minute walk away. Puerto Banús is 10 minutes away by car. Easy viewing, contact us!