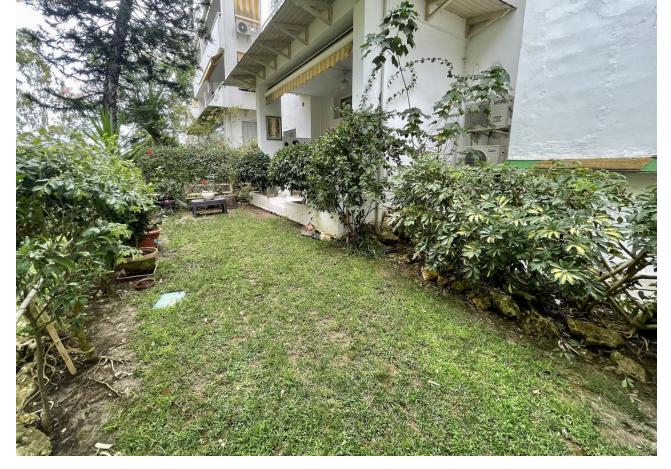

## Long Term Rental - Apartment - Atalaya 1.350€ / Month

www.mibgroup.es +34 662 58 96 58 info@mibgroup.es

Ref.-ID: MIBGR4187080 Atalaya Apartment

2

2

90 m2

20 m2

Lovely apartment with private garden, in Atalaya close to Diana Park. Groundfloor apartment located in a beautiful gated complex with swimming pool surrounding tropical garden with fruit trees. Complex has gym, sauna, library, social club, billiard table, tennis table. Communal parking. There is a reception 24hrs, to help the owners in their daily procedures. Cold & hot water is included in community fee. There are multiple shops bars and restaurants just 400 meters away. The nearest beach is very pretty and is a 20-minute walk away. Puerto Banús is 10 minutes away by car. Easy viewing, contact us!

| Setting Close To Golf Close To Shops Close To Sea Close To Town Close To Schools Urbanisation | <b>Condition</b> Good                                                                                                   | Pool Communal                | Climate Control Air Conditioning    |
|-----------------------------------------------------------------------------------------------|-------------------------------------------------------------------------------------------------------------------------|------------------------------|-------------------------------------|
| <b>Views</b> Garden                                                                           | Features Covered Terrace Fitted Wardrobes Near Transport Private Terrace Gym Sauna 24 Hour Reception Restaurant On Site | Furniture Fully Furnished    | Kitchen Fully Fitted                |
| Garden<br>Communal                                                                            | Security Gated Complex 24 Hour Security                                                                                 | Parking Open Street Communal | Category Cheap Holiday Homes Resale |