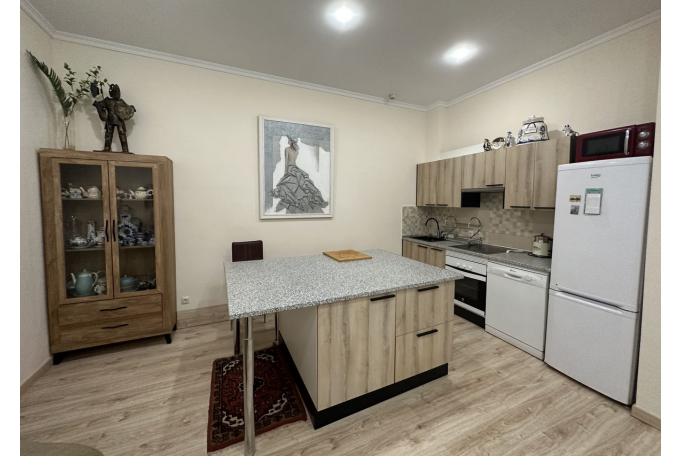

## Long Term Rental - Apartment - Atalaya 1.350€ / Month

www.mibgroup.es +34 662 58 96 58 info@mibgroup.es

Ref.-ID: MIBGR4187080 Atalaya Apartment

2

2

90 m2

20 m2

Lovely apartment with private garden, in Atalaya close to Diana Park. Groundfloor apartment located in a beautiful gated complex with swimming pool surrounding tropical garden with fruit trees. Complex has gym, sauna, library, social club, billiard table, tennis table. Communal parking. There is a reception 24hrs, to help the owners in their daily procedures. Cold & hot water is included in community fee. There are multiple shops bars and restaurants just 400 meters away. The nearest beach is very pretty and is a 20-minute walk away. Puerto Banús is 10 minutes away by car. Easy viewing, contact us!