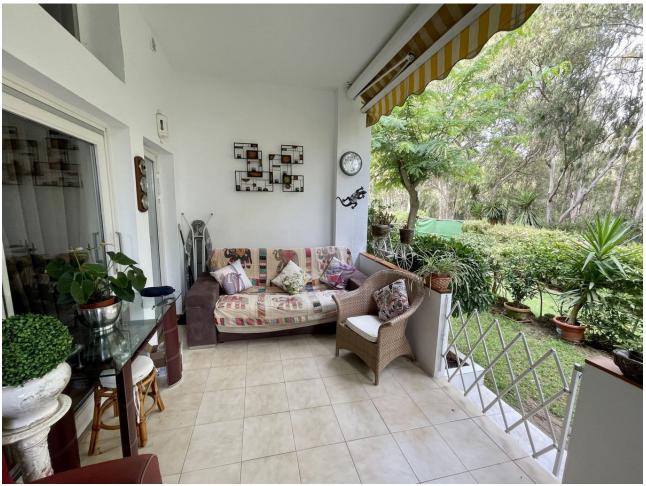

## Long Term Rental - Apartment - Atalaya 1.350€ / Month

www.mibgroup.es +34 662 58 96 58 info@mibgroup.es

Ref.-ID: MIBGR4187080 Atalaya Apartment

2

2

90 m2

20 m2

Lovely apartment with private garden, in Atalaya close to Diana Park. Groundfloor apartment located in a beautiful gated complex with swimming pool surrounding tropical garden with fruit trees. Complex has gym, sauna, library, social club, billiard table, tennis table. Communal parking. There is a reception 24hrs, to help the owners in their daily procedures. Cold & hot water is included in community fee. There are multiple shops bars and restaurants just 400 meters away. The nearest beach is very pretty and is a 20-minute walk away. Puerto Banús is 10 minutes away by car. Easy viewing, contact us!

| Setting Close To Golf Close To Shops Close To Sea Close To Town Close To Schools Urbanisation | <b>Condition</b> Good                                                                                                   | Pool Communal                | Climate Control Air Conditioning    |
|-----------------------------------------------------------------------------------------------|-------------------------------------------------------------------------------------------------------------------------|------------------------------|-------------------------------------|
| <b>Views</b> Garden                                                                           | Features Covered Terrace Fitted Wardrobes Near Transport Private Terrace Gym Sauna 24 Hour Reception Restaurant On Site | Furniture Fully Furnished    | Kitchen Fully Fitted                |
| Garden<br>Communal                                                                            | Security Gated Complex 24 Hour Security                                                                                 | Parking Open Street Communal | Category Cheap Holiday Homes Resale |