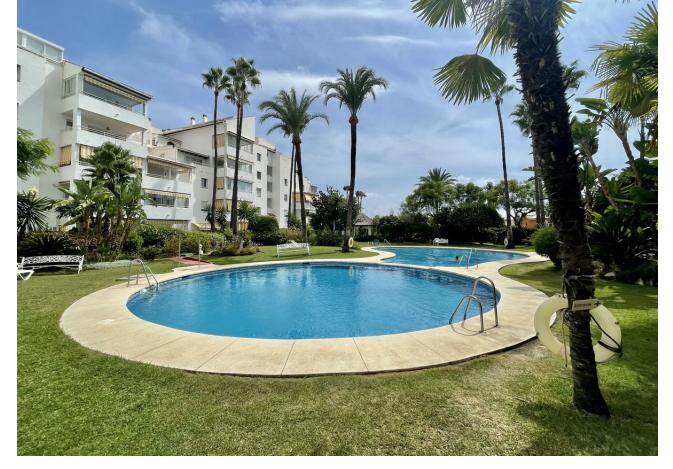

## Long Term Rental - Apartment - Atalaya 1.350€ / Month

www.mibgroup.es +34 662 58 96 58 info@mibgroup.es

Ref.-ID: MIBGR4187080 Atalaya Apartment

2

2

90 m2

20 m2

Lovely apartment with private garden, in Atalaya close to Diana Park. Groundfloor apartment located in a beautiful gated complex with swimming pool surrounding tropical garden with fruit trees. Complex has gym, sauna, library, social club, billiard table, tennis table. Communal parking. There is a reception 24hrs, to help the owners in their daily procedures. Cold & hot water is included in community fee. There are multiple shops bars and restaurants just 400 meters away. The nearest beach is very pretty and is a 20-minute walk away. Puerto Banús is 10 minutes away by car. Easy viewing, contact us!