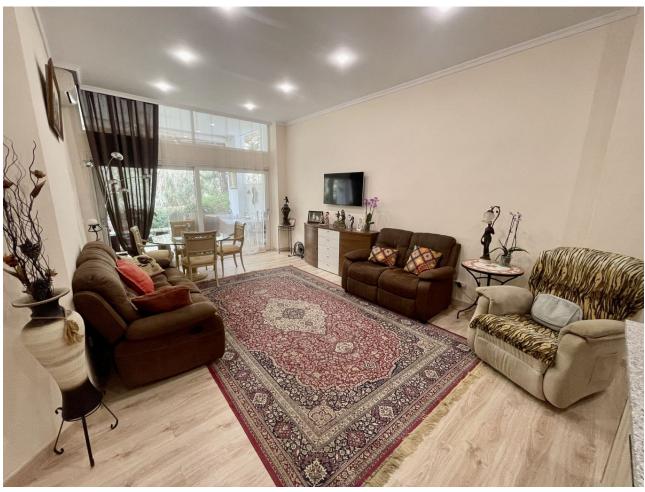

## Long Term Rental - Apartment - Atalaya 1.350€ / Month

www.mibgroup.es +34 662 58 96 58 info@mibgroup.es

Ref.-ID: MIBGR4187080 Atalaya Apartment

2

2

90 m2

20 m2

Lovely apartment with private garden, in Atalaya close to Diana Park. Groundfloor apartment located in a beautiful gated complex with swimming pool surrounding tropical garden with fruit trees. Complex has gym, sauna, library, social club, billiard table, tennis table. Communal parking. There is a reception 24hrs, to help the owners in their daily procedures. Cold & hot water is included in community fee. There are multiple shops bars and restaurants just 400 meters away. The nearest beach is very pretty and is a 20-minute walk away. Puerto Banús is 10 minutes away by car. Easy viewing, contact us!