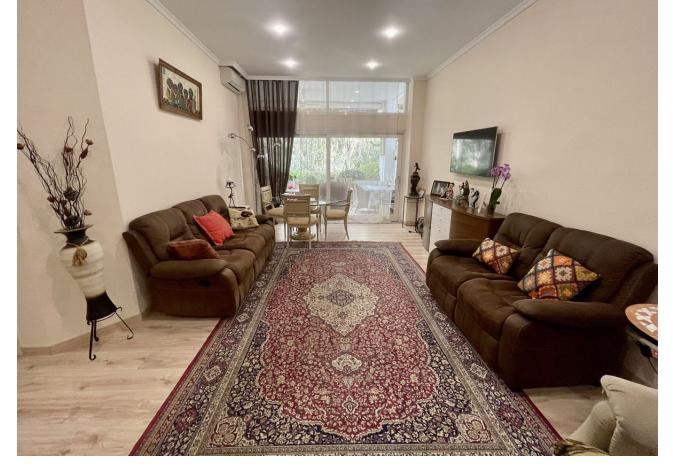

## Long Term Rental - Apartment - Atalaya 1.350€ / Month

www.mibgroup.es +34 662 58 96 58 info@mibgroup.es

Ref.-ID: MIBGR4187080 Atalaya Apartment

2

2

90 m2

20 m2

Lovely apartment with private garden, in Atalaya close to Diana Park. Groundfloor apartment located in a beautiful gated complex with swimming pool surrounding tropical garden with fruit trees. Complex has gym, sauna, library, social club, billiard table, tennis table. Communal parking. There is a reception 24hrs, to help the owners in their daily procedures. Cold & hot water is included in community fee. There are multiple shops bars and restaurants just 400 meters away. The nearest beach is very pretty and is a 20-minute walk away. Puerto Banús is 10 minutes away by car. Easy viewing, contact us!