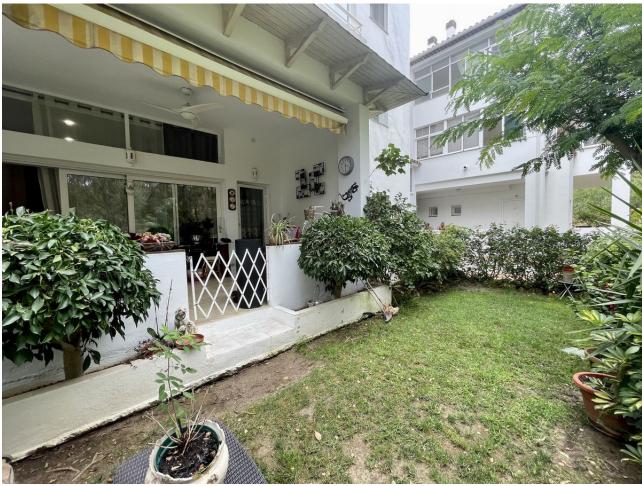

## Long Term Rental - Apartment - Atalaya 1.350€ / Month

www.mibgroup.es +34 662 58 96 58 info@mibgroup.es

Ref.-ID: MIBGR4187080 Atalaya Apartment

2

2

90 m2

20 m2

Lovely apartment with private garden, in Atalaya close to Diana Park. Groundfloor apartment located in a beautiful gated complex with swimming pool surrounding tropical garden with fruit trees. Complex has gym, sauna, library, social club, billiard table, tennis table. Communal parking. There is a reception 24hrs, to help the owners in their daily procedures. Cold & hot water is included in community fee. There are multiple shops bars and restaurants just 400 meters away. The nearest beach is very pretty and is a 20-minute walk away. Puerto Banús is 10 minutes away by car. Easy viewing, contact us!

| Setting Close To Golf Close To Shops Close To Sea Close To Town Close To Schools Urbanisation | <b>Condition</b> Good                                                                                                   | Pool Communal                | Climate Control Air Conditioning    |
|-----------------------------------------------------------------------------------------------|-------------------------------------------------------------------------------------------------------------------------|------------------------------|-------------------------------------|
| <b>Views</b> Garden                                                                           | Features Covered Terrace Fitted Wardrobes Near Transport Private Terrace Gym Sauna 24 Hour Reception Restaurant On Site | Furniture Fully Furnished    | Kitchen Fully Fitted                |
| Garden<br>Communal                                                                            | Security Gated Complex 24 Hour Security                                                                                 | Parking Open Street Communal | Category Cheap Holiday Homes Resale |