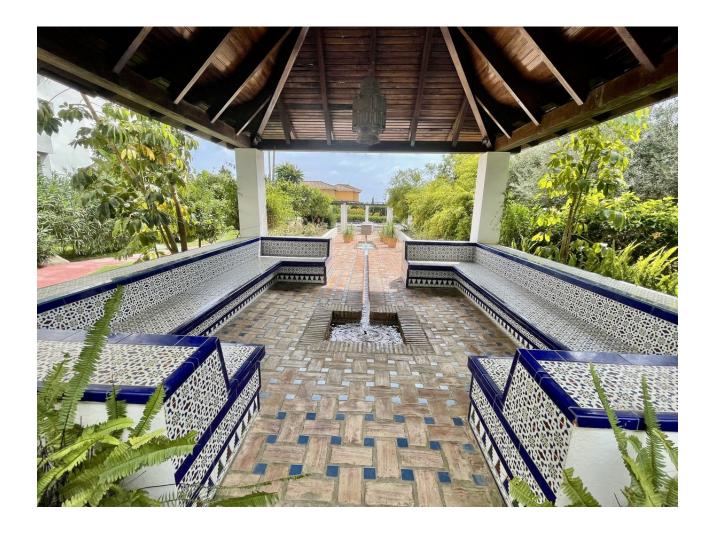

## Long Term Rental - Apartment - Atalaya 1.350€ / Month

www.mibgroup.es +34 662 58 96 58 info@mibgroup.es

Ref.-ID: MIBGR4187080 Atalaya Apartment

2

2

90 m2

20 m2

Lovely apartment with private garden, in Atalaya close to Diana Park. Groundfloor apartment located in a beautiful gated complex with swimming pool surrounding tropical garden with fruit trees. Complex has gym, sauna, library, social club, billiard table, tennis table. Communal parking. There is a reception 24hrs, to help the owners in their daily procedures. Cold & hot water is included in community fee. There are multiple shops bars and restaurants just 400 meters away. The nearest beach is very pretty and is a 20-minute walk away. Puerto Banús is 10 minutes away by car. Easy viewing, contact us!