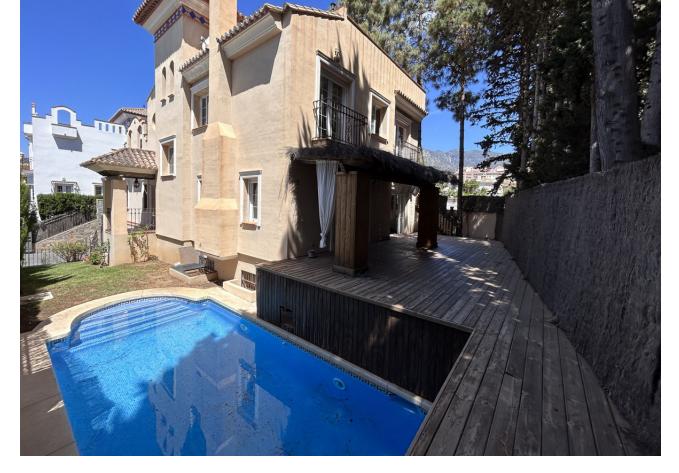

## Long Term Rental - House - Marbella 6.000€ / Month

www.mibgroup.es +34 662 58 96 58 info@mibgroup.es

Ref.-ID: MIBGR4187182 Marbella House

5

5

460 m2

460 m2

THE PROPERTY Detached villa in the center of Marbella, within a small residential complex. The house has 3 levels. It has 5 bedrooms en suite, one of them located on the ground floor of the property. Underground parking space with capacity for 2 cars. The Urbanization is within a quiet area and with easy to walk to the various places such as bars, restaurants, supermarkets, etc.

| Setting  Beachside  Close To Golf  Close To Port  Close To Town  Close To Schools | Orientation North              | Condition Excellent                                                                      | <b>Pool</b> ✓ Private   |
|-----------------------------------------------------------------------------------|--------------------------------|------------------------------------------------------------------------------------------|-------------------------|
| Climate Control Air Conditioning                                                  | Views Sea Mountain Pool Street | Features Covered Terrace Fitted Wardrobes Near Transport Private Terrace Marble Flooring | Furniture Not Furnished |
| <b>Kitchen</b> ✓ Fully Fitted                                                     | Garden Private                 | Parking  Private                                                                         |                         |