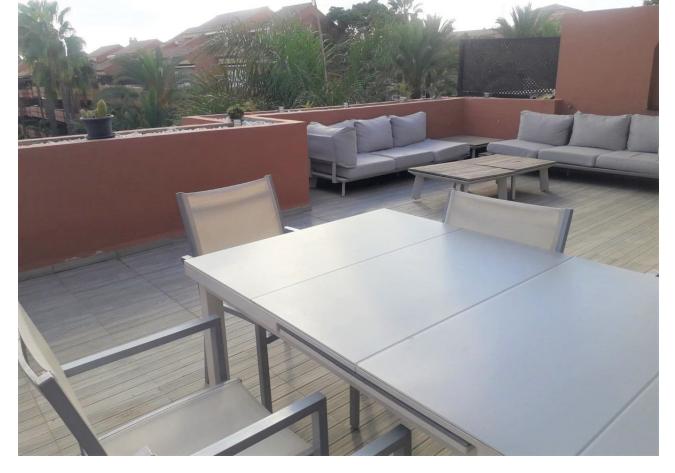

## Long Term Rental - Apartment - Puerto Banús 3.500€ / Month

www.mibgroup.es +34 662 58 96 58 info@mibgroup.es

Ref.-ID: MIBGR4191388 Puerto Banús Apartment

3

3

185 m2

Amazing three bedroom duplex penthouse south facing steps to the beach has two garage spaces

| Setting Close To Port Close To Shops Close To Sea Close To Town Close To Schools | Orientation South South West | <b>Condition</b> Excellent                                                                                                              | Pool Communal                     |
|----------------------------------------------------------------------------------|------------------------------|-----------------------------------------------------------------------------------------------------------------------------------------|-----------------------------------|
| Climate Control  Air Conditioning                                                | Views Panoramic Garden Pool  | Features Covered Terrace Lift Fitted Wardrobes Near Transport Private Terrace Utility Room Ensuite Bathroom Marble Flooring Fiber Optic | Furniture Fully Furnished         |
| Kitchen Fully Fitted                                                             | Garden Communal              | Security Gated Complex 24 Hour Security                                                                                                 | Parking Underground More Than One |
| <b>Utilities</b> • Electricity                                                   | <b>Category</b><br>Luxury    |                                                                                                                                         |                                   |